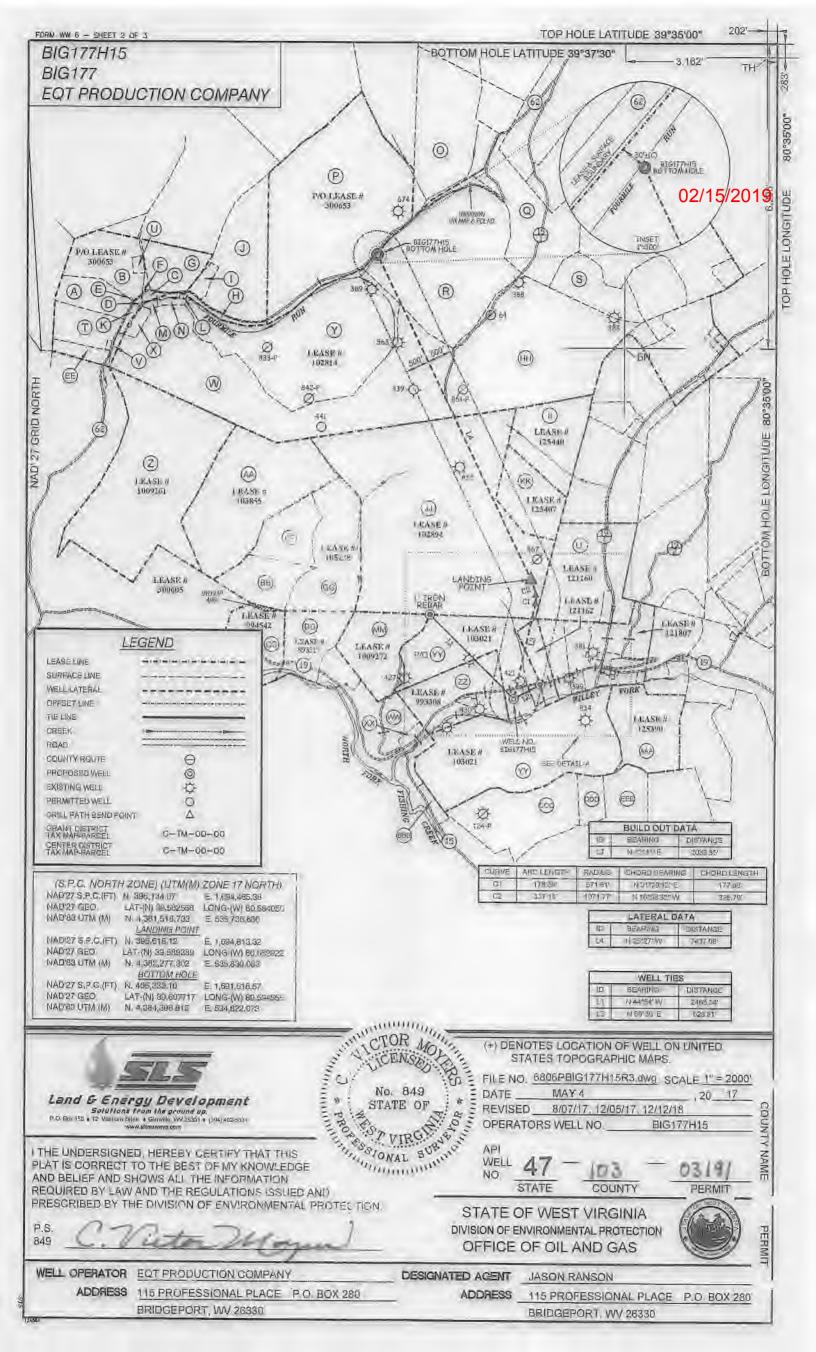

47-103-03191-00-00

Adjusting Landing Point from E 536248.551, N 4381455.646 to E 535830.083, N 4382277.302 Shortening the Horizontal leg from 12350' to 7437'

TOP HOLE LONGITUDE

BOTTOM HOLE LONGITUDE 80°35'00"

(S.P.C. NORTH ZONE) (UTM(M) ZONE 17 NORTH) NAD'27 S.P.C.(FT) N. 306,134.07 E. 1,694,465.38 NAD'27 GEO. LAT-(M) 39.582558 NAD'83 UTM (M) N, 4,381,015,733 LONG-(W) 80.584050 E. 535,736,680

LANDING POINT NAD 27 S.P.C.(FT) N. 398,618,12 NAD'27 GEO.

LAT-(N) 38,589380 N. 4,382,277,302 LONG-(W) 80.562922 E. 585,830.083

HBH

NAD'83 UTM (M) HOTTOM HOLE N. 405,333.10 E 1,69 02/15/2019 NAD'27 S.P.C.(FT) LAT-(N) 39.607717 N, 4,384,308,818 LONG-(W) 80,584656 E, 634,822,073 NAD'27 GEO. (M) MTU 89'DAN

LEGEND LEASE LINE SURFACE LINE WELL LATERAL OFFSET LINE TIE LINE CREEK ROAD 00 COUNTY ROUTE PROPOSED WELL EXISTING WELL 學 PERMITTED WELL DRILL PATH BEND POINT 1 GRANT DISTRICT TAX MAP-PAPCEI G-TM-00-00 GENTER DISTRICT AX MAP PARCEL C-TM-00-00

EQT PRODUCTION COMPANY

BIG177

381 O a 427 **⇔**399 42 830 834-0 419 WELL NO. BIG177H15 SEE REFERENCE BOX FOR A.P.I. NO.'S 124-P

|    | BUILD OUT | DATA     |
|----|-----------|----------|
| DI | BEARING   | DISTANCE |
| 13 | N-12*211E | 2033;55  |

| CLIRIVE | ARCLEMETH | PADIUS  | CHORD BEARING | CHORDLENGTH |
|---------|-----------|---------|---------------|-------------|
| C1      | 176.52    | 571 611 | 14.01*2912 E  | 177,68      |
| C2      | 337,181   | 1071.77 | N 16"53"32" W | 305 79      |

|    | LATERALI   | DATA     |  |
|----|------------|----------|--|
| (D | BEATING    | DISTANCE |  |
| L4 | N 26°27' W | 7437.00  |  |

| 112 | BEARING    | DISTANCE |
|-----|------------|----------|
| H   | N 44"541 W | 2468,04  |
| 12  | N 60436; E | 623,611  |