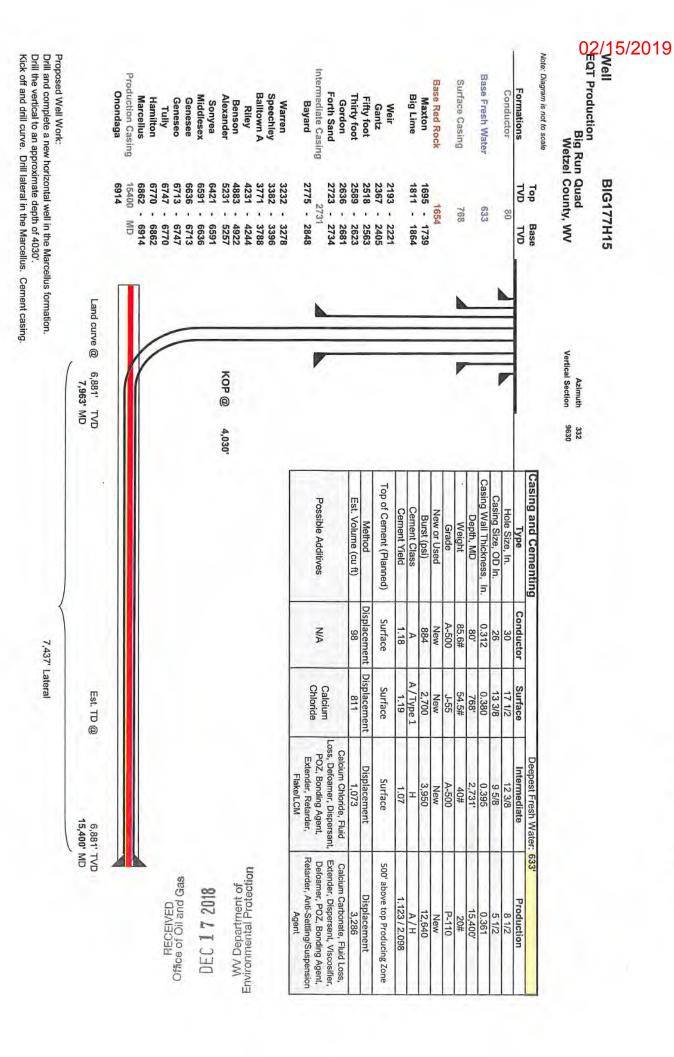

19) Describe proposed well work, including the drilling and plugging back of any pilot hole:

Drill and complete a new horizontal well in the Marcellus Formation. Drill the vertical to an approximate depth of 4030'. Kick off and drill curve. Drill the lateral in the Marcellus. Cement casing.

#### WEST VIRGINIA GEOLOGICAL PROGNOSIS

Horizontal Well BIG177H15

Drilling Objectives: County:

Marcellus

Quad:

Wetzel Big Run

Elevation: Surface location **Landing Point** 

Toe location

Northing: Northing: Northing:

824 KB

396134.06 Easting: 398618.12 Easting: 405333.10 Easting: 332 Degrees

811 GL 1694465.38 1694813.32 1691616.57

TVD: Recommended LP to TD:

6881 7,437

22

208

ESTIMATED FORMATION TOPS

| Formation             | Top (TVD) | Base (TVD) Lithology        | Comments                                                                 | Top RR Base R |
|-----------------------|-----------|-----------------------------|--------------------------------------------------------------------------|---------------|
| Fresh Water Zone      | 1         | 633                         | FW @ 173,283,483,633,                                                    | 14            |
| Coal                  | 103       | 106 Coal                    |                                                                          | 195           |
| Waynesburg            | 156       | 160 Coal                    |                                                                          | 266           |
| Mapletown             | 434       | 438 Coal                    |                                                                          | 396           |
| Pittsburgh            | 544       | 551 Coal                    | Planned future mining in Pittsburgh seam elev, 280' thickness 60" to 72" | 585           |
| Maxton                | 1695      | 1739 Sandstone              | SW @ 1138,1453, ,                                                        | 677           |
| Possible Storage Zone | 1757      | 1813                        | Possible Storage Zone                                                    | 718           |
| Big Lime              | 1811      | 1864 Limestone              |                                                                          | 792           |
| Weir                  | 2193      | 2221 Sandstone              |                                                                          | 1616          |
| Top Devonian          | 2367      |                             |                                                                          |               |
| Gantz                 | 2367      | 2405 Silty Sand             |                                                                          |               |
| Fifty foot            | 2518      | 2563 Silty Sand             |                                                                          |               |
| Thirty foot           | 2589      | 2623 Silty Sand             |                                                                          |               |
| Gordon                | 2636      | 2681 Silty Sand             |                                                                          |               |
| Int. csg pt           | 2731      |                             |                                                                          |               |
| Forth Sand            | 2723      | 2734 Silty Sand             |                                                                          |               |
| Bayard                | 2775      | 2848 Silty Sand             |                                                                          |               |
| Warren                | 3232      | 3278 Silty Sand             | Base of Offset Well Perforations at 2877' TVD                            |               |
| Speechley             | 3382      | 3396 Silty Sand             |                                                                          |               |
| Balltown A            | 3771      | 3788 Silty Sand             |                                                                          |               |
| Riley                 | 4231      | 4244 Silty Sand             |                                                                          |               |
| Benson                | 4883      | 4922 Silty Sand             |                                                                          |               |
| Alexander             | 5231      | 5257 Silty Sand             |                                                                          |               |
| Elks                  | 5257      | 6421 Gray Shales and Silts  | •                                                                        |               |
| Sonyea                | 6421      | 6591 Gray shale             |                                                                          |               |
| Middlesex             | 6591      | 6636 Shale                  |                                                                          |               |
| Genesce               | 6636      | 6713 Gray shale interbedded |                                                                          |               |
| Geneseo               | 6713      | 6747 Black Shale            |                                                                          | 1             |
| Tully                 | 6747      | 6770 Limestone              |                                                                          |               |
| Hamilton              | 6770      | 6862 Gray shale with some   |                                                                          |               |
| Marcellus             | 6862      | 6914 Black Shale            |                                                                          |               |
| Purcell               | 6871      | 6873 Limestone              |                                                                          |               |
| -Lateral Zone         | 6881      |                             | Start Lateral at 6880.5'                                                 |               |
| Cherry Valley         | 6891      | 6892 Limestone              |                                                                          |               |
| Onondaga              | 6914      | Limestone                   |                                                                          |               |

#### Comments:

Note that this is a TVD prog for a horizontal well (azimuth of 332 degrees; target formation = Marcellus). All measurements taken from estimated KB elevation. Water and coal information estimated from surrounding well data.

Intermediate casing point is recommended 50' beneath the Gordon to shut off any water production from the Upper Devonian sands. Intermediate casing should be cemented into the surface string, per WV regulations.

The estimated landing point TVD is 6880.5', rig geologist may adjust landing point. After the well is landed, drill to reported bed dips/ geologists' recommendation. The geologic structure is unknown at this time.

\*\*AH6 (KB 13') hit redrock at 810' KB when drilling first well on BIG177 pad (511407). Do not drill deeper than 790' to avoid hitting RR prior to running casing (this will give us 30' rat-hole).

LATERAL DRILLING TOLERANCES

Mapview - Lateral: Mapview - TD:

Deviate as little as possible to the left or right of the planned wellbore.

DO NOT EXTEND beyond recommended wellbore to avoid leaseline.

RECOMMENDED CASING POINTS

CSG OD Coal 13 3/8 Intermediate 1: CSG OD 9 5/8 Production: CSG OD 5 1/2

CSG DEPTH: CSG DEPTH: CSG DEPTH:

768 2731 @ TD

Beneath water show at 633' Beneath the Gordon formation

RECEIVED Office of Oil and Gas

DEC 1 7 2018

WV Department of Environmental Protection

DESIGNATED AGENT JASON RANSON