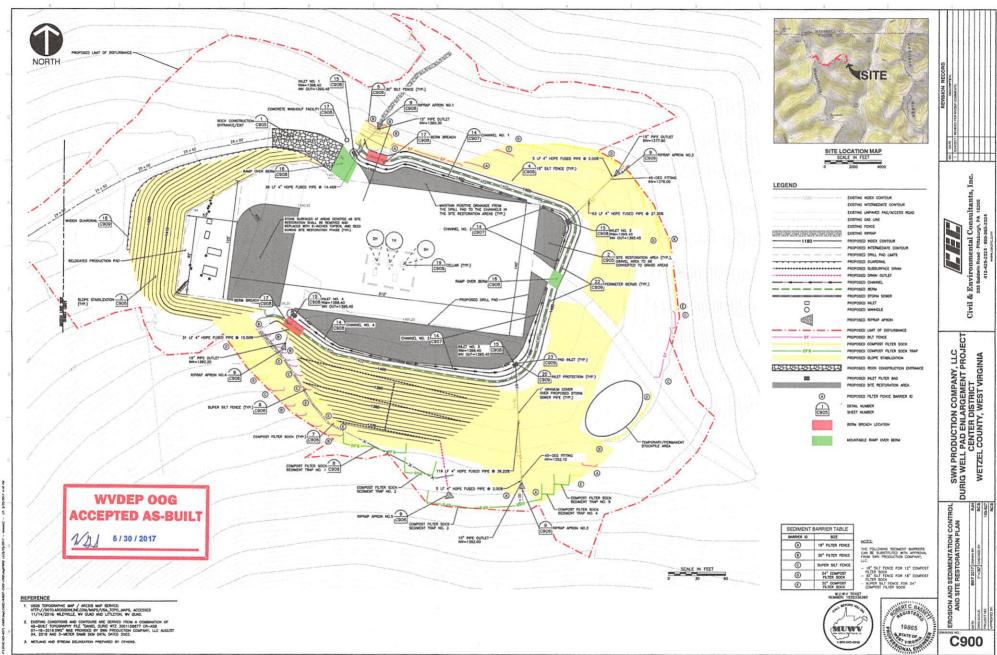

- 21) Total Area to be disturbed, including roads, stockpile area, pits, etc., (acres): 8.1
- 22) Area to be disturbed for well pad only, less access road (acres): 3.9
- 23) Describe centralizer placement for each casing string:

All casing strings will be ran with a centralizer at a minimum of 1 per every 3 joints of casing.3.89

24) Describe all cement additives associated with each cement type:

See Attachment \*\*\*

25) Proposed borehole conditioning procedures:

All boreholes will be conditioned with circulation and rotation for a minimum of one bottoms up and continuing until operator is satisfied with borehole conditions.

RECEIVED

Office of Oil and Gas

JUN 3 0 2017