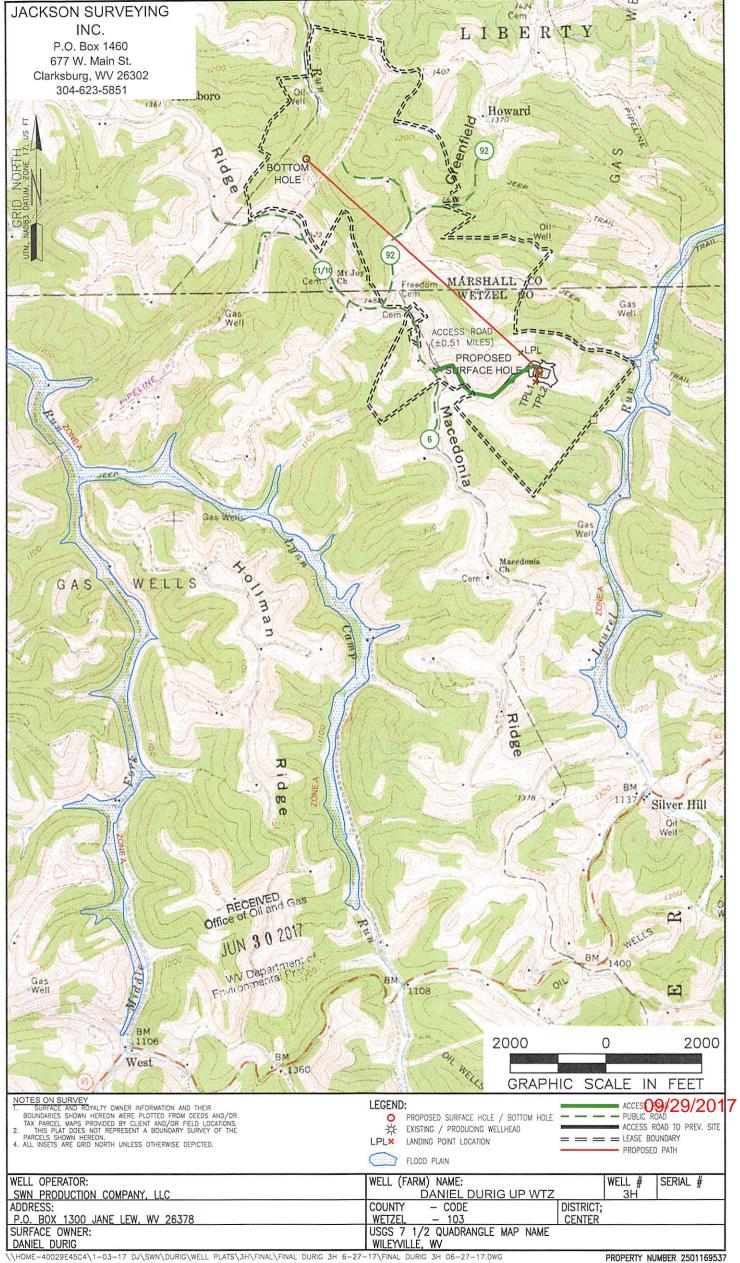

Friday, September 29, 2017 WELL WORK PERMIT Horizontal 6A / New Drill

SWN PRODUCTION COMPANY, LLC POST OFFICE BOX 12359

SPRING, TX 773914954

Re: Permit approval for DANIEL DURIG UP WTZ 3H

47-103-03201-00-00

September 21, 2017

Department of Environmental Protection Office of Oil and Gas Charleston, WV 25304

RE: Application for Deep Well Permit – API #47-103-03201

COMPANY: SWN Production Co., LLC

FARM:

Daniel Durig UP WTZ 3H

COUNTY:

Wetzel

DISTRICT: Center

QUAD: Wileyville

The deep well review of the application for the above company is Approved to drill to Trenton for Point Pleasant completion.

The applicant has complied with the provision of Chapter 22C-9, of the Code of West Virginia, nineteen hundred and thirty-one (1931), as amended, Oil and Gas Conservation Commission as follows:

- 1. Comments to Notice of Deviation filed? All tracts within 1500' radius leased by operator.
- 2. Provided a certified copy of duly acknowledged and recorded consent and easement form from all surface owners; yes
- 3. Provided a tabulation of all deep wells within one mile of the proposed location, including the API number of all deep wells, well name, and the name and address of the operator; none
- 4. Provided a plat showing that the proposed location is a distance of 400+ feet from the nearest lease line or unit boundary and showing the following wells drilled to or capable of producing from the objective formation within 3,000 feet of the proposed location.