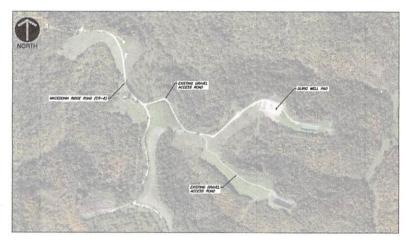

| 547                    | UF    |
| Fill Foundation Key                    | 111                    | U     |
|                                        | tems to be Removed     | - 0   |
| Description                            | Estimated Quantity     | Unit  |
| Existing Unpaved Pad/Access Road       | 650                    | 5Y    |
| Existing Drainage Ditch                | 240                    | LF    |
| Existing Storm Sewer                   | 110                    | LF    |
| Existing Riprap                        | 36                     | 27    |
| Existing Sitt Fence                    | 125                    | 15    |
| Existing Gas Utility Items             | 1                      | 15    |
| existing was utility items             | 4                      | - 13  |



SITE MAP

|              | SHEET LIST TABLE                                               |
|--------------|----------------------------------------------------------------|
| SHEET NUMBER | SHEET TITLE                                                    |
| CCCC         | COVER SHEET                                                    |
| Capo         | EROSION AND SEDIMENTATION CONTROL AND SITE RESTORATION PLAN    |
| C901         | EROSION AND SEDIMENTATION CONTROL AND SITE RESTORATION PLAN    |
| C902         | EROSION AND SEDIMENTATION CONTROL AND SITE RESTORATION PLAN    |
| Ceos         | EPOSION AND SEDIMENTATION CONTROL AND SITE RESTORATION PLAN    |
| C904         | EROSION AND SEDIMENTATION CONTROL AND SITE RESTORATION PLAN    |
| C905         | EROSION AND SEDIMENTATION CONTROL