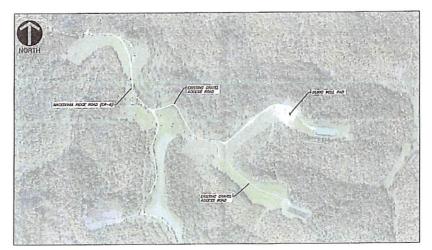

# STATE OF WEST VIRGINIA DEPARTMENT OF ENVIRONMENTAL PROTECTION, OFFICE OF OIL AND GAS WELL WORK PERMIT APPLICATION

| 1) Well Operator: SV                            | NN Produc    | ction Co., LLC                             | 494512924                | 103-Wetzel          | 9- Meade       | 681-Wileyville            |
|-------------------------------------------------|--------------|--------------------------------------------|--------------------------|---------------------|----------------|---------------------------|
|                                                 |              |                                            | Operator ID              | County              | District       | Quadrangle                |
| 2) Operator's Well Nu                           | mber: Dan    | niel Durig UP W                            | TZ 3H Well Pad           | Name: Danie         | l Durig Wī     | Z PAD                     |
| 3) Farm Name/Surface                            | e Owner:     | rthur Durig (Life Estate) Daniel Durig (Ro | Public Road              | d Access: Mad       | edonia Ric     | dge Road                  |
| 4) Elevation, current g                         | round: 1     | 400.9' Ele                                 | evation, proposed 1      | post-construction   | on: 1400.9     | 9'                        |
| 5) Well Type (a) Ga                             | ıs <u>X</u>  | Oil                                        | Unde                     | rground Storag      | ge             |                           |
| Other<br>(b)If (                                | Gas Shall    | low                                        | Deen                     | <b>Y</b>            |                |                           |
| (0)11 (                                         |              | zontal X                                   | Deep                     | X                   |                |                           |
| 6) Existing Pad: Yes o                          |              |                                            |                          |                     |                |                           |
| 7) Proposed Target Fo                           | rmation(s),  | A                                          | _                        |                     |                | sociated Pressure- 10,974 |
| 8) Proposed Total Ver                           | tical Depth: | : 12,193' at La                            | nding Point in late      | eral (lateral m     | aximum T\      | /D).                      |
| 9) Formation at Total                           | Vertical De  | pth: Trenton                               |                          |                     |                |                           |
| 10) Proposed Total Mo                           | easured Dep  | pth: 18562'                                | 12,409' in               | Pilot Hole.         |                |                           |
| 11) Proposed Horizon                            | tal Leg Len  | igth: 6011.86'                             |                          |                     |                |                           |
| 12) Approximate Fres                            | h Water Str  | rata Depths:                               | 427'                     |                     |                |                           |
| 13) Method to Determ                            | ine Fresh V  | Water Depths:                              | Defined by Salinity on D | aniel Durig 5H, nea | arby water wel | is and transmissive zones |
| 14) Approximate Salts                           | water Depth  | ns: 1664'                                  |                          |                     |                |                           |
| 15) Approximate Coal                            | l Seam Dep   | ths: 1155'                                 |                          |                     |                |                           |
| 16) Approximate Dep                             | th to Possib | ole Void (coal mi                          | ne, karst, other):       | None that we        | are aware      | of.                       |
| 17) Does Proposed we<br>directly overlying or a |              |                                            | ns<br>Yes                | No                  | x              |                           |
| (a) If Yes, provide M                           | Aine Info:   | Name:                                      |                          |                     |                |                           |
| 7.4                                             |              | Depth:                                     |                          |                     |                |                           |
|                                                 |              | Seam:                                      |                          |                     |                |                           |
|                                                 |              | Owner:                                     |                          |                     |                |                           |