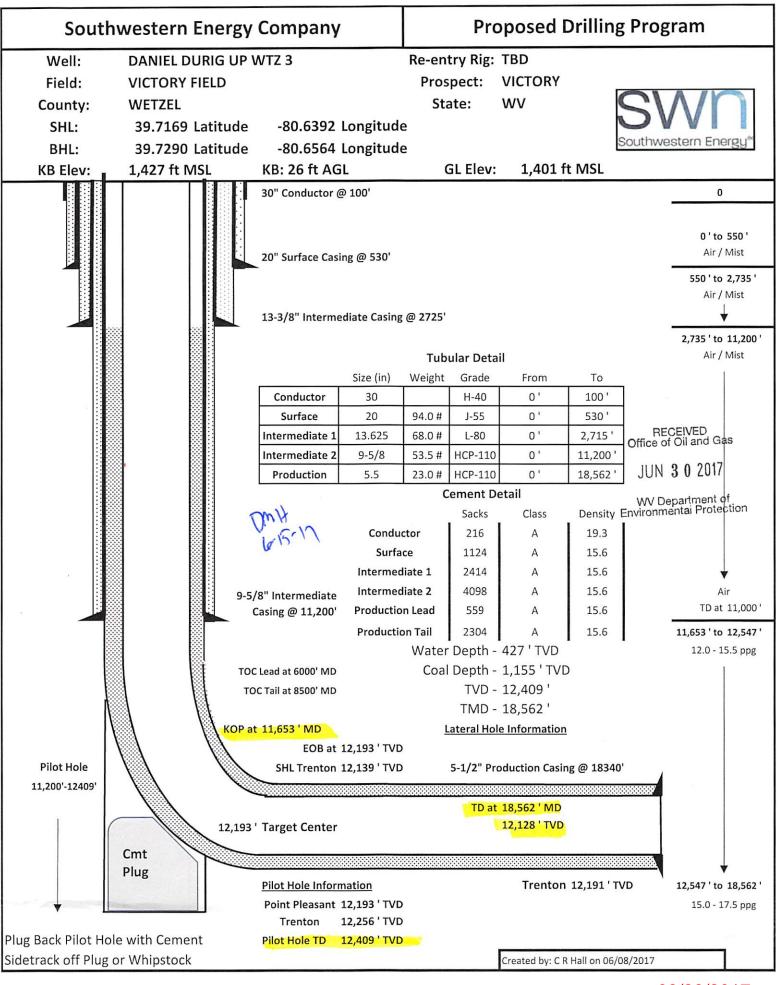

### 19) Describe proposed well work, including the drilling and plugging back of any pilot hole:

Drill the pilot hole to approximately 150 ft below the top of the Trenton Formation. Estimated top of Trenton is at 12,259' at the Pilot Hole location. Log and evaluate pilot hole to determine the Point Pleasant/Trenton Top and confirm Utice/Point Pleasant formation characteristics. After pilot hole evaluation is completed, trip in hole with a cementing BHA and spot cement plug from Pilot Hole TD to approximately 200' above planned KOP at 11653' to isolate Trenton and Point Pleasant from shallower intervals. Trip in hole, tag top of plugback cement, and dress off cement plug to desired kickoff point. If necessary, install mechanical whipstock system to sidetrack well at kickoff point. Build angle to the planned land point and trajectory in the Utica/Point Pleasant Formation and drill horizontal lateral to planned TD.

### CASING AND TUBING PROGRAM

| TYPE         | Size (in) | New<br>or<br>Used | Grade   | Weight per ft. (lb/ft) | FOOTAGE: For<br>Drilling (ft) | INTERVALS:<br>Left in Well<br>(ft) | CEMENT:<br>Fill-up<br>(Cu. Ft.)/CTS        |
|--------------|-----------|-------------------|---------|------------------------|-------------------------------|------------------------------------|--------------------------------------------|
| Conductor    | 30"       | New               | H-40    |                        | 100'                          | 100'                               | CTS                                        |
| Fresh Water  | 20"       | New               | J-55    | 94#                    | 530'                          | 530'                               | 1124 sx/CTS                                |
| Coal         | 13 3/8"   | New               | L-80    | 68#                    | 2715'                         | 2715'                              | 2414 sx/CTS                                |
| Intermediate | 9 5/8"    | New               | HCP110  | 53.5#                  | 11200'                        | 11200'                             | 4098 sx/CTS                                |
| Production   | 5 1/2"    | New               | HCP-110 | 23#                    | 18562'                        | 18562'                             | lead 559sx tail 2304sx/100' inside interme |
| Tubing       |           |                   |         |                        |                               |                                    |                                            |
| Liners       |           |                   |         |                        |                               |                                    |                                            |

DAH 6-15-17

| TYPE         | Size (in) | Wellbore<br>Diameter (in) | Wall<br>Thickness<br>(in) | Burst Pressure (psi) | Max. Associated Surface Pressure (psi) | Cement<br>Type | Cement Yield (cu. ft./k) |
|--------------|-----------|---------------------------|---------------------------|----------------------|----------------------------------------|----------------|--------------------------|
| Conductor    | 30"       | 30"                       | 0.75                      | 2780                 | 81                                     | Class A        | 1.19/50% Excess          |
| Fresh Water  | 20"       | 24"                       | 0.438                     | 2110                 | 633                                    | Class A        | 1.19/50% Excess          |
| Coal         | 13 3/8"   | 17.5"                     | 0.33                      | 2730                 | 1768                                   | Class A        | 1.19/50% Excess          |
| Intermediate | 9 5/8"    | 12 1/4"                   | 0.395                     | 5750                 | 3898                                   | Class A        | 1.68/1.25                |
| Production   | 5 1/2"    | 8 3/4"                    | 0.415                     | 14520                | 9918                                   | Class A        | 1.68/1.25                |
| Tubing       |           |                           |                           |                      |                                        |                |                          |
| Liners       |           |                           |                           |                      |                                        | RECEIVE        | D<br>od Gas              |