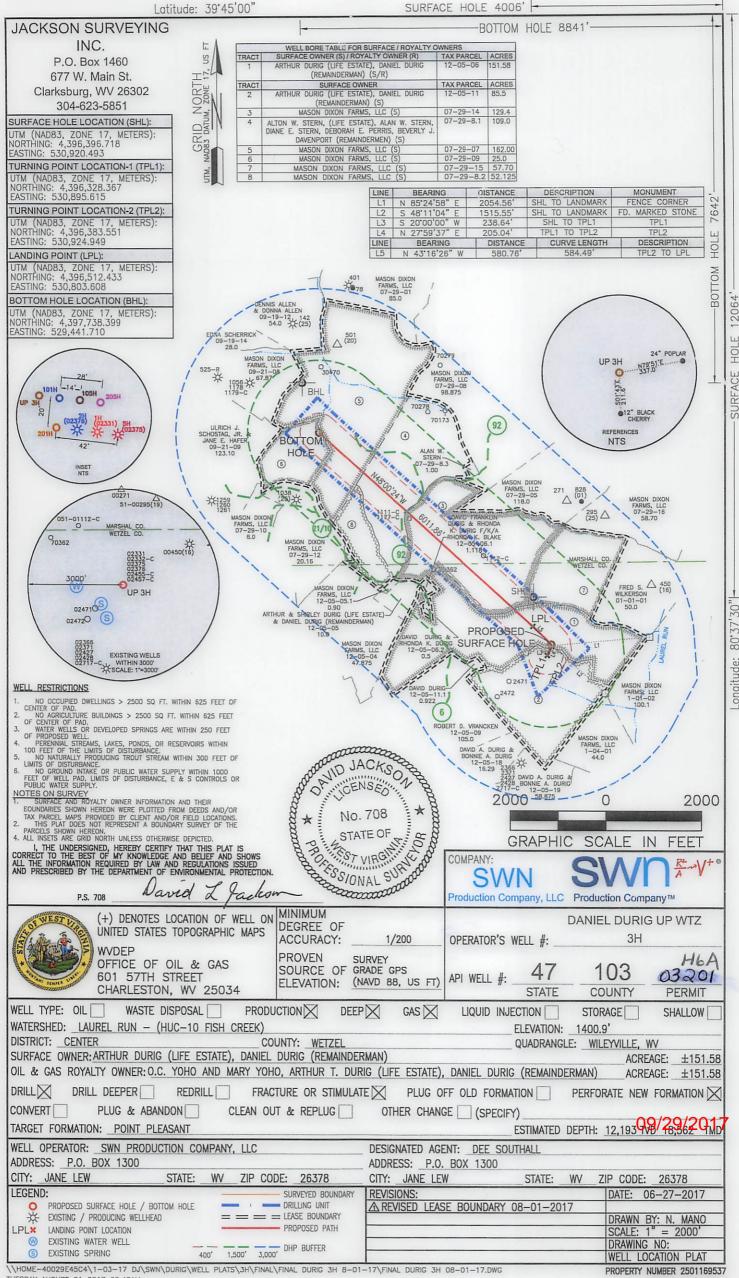

Friday, September 29, 2017 WELL WORK PERMIT Horizontal 6A / New Drill

SWN PRODUCTION COMPANY, LLC POST OFFICE BOX 12359

SPRING, TX 773914954

Re: Permit approval for DANIEL DURIG UP WTZ 3H

47-103-03201-00-00

September 21, 2017

Department of Environmental Protection Office of Oil and Gas Charleston, WV 25304

RE: Application for Deep Well Permit – API #47-103-03201

COMPANY: SWN Production Co., LLC

FARM:

Daniel Durig UP WTZ 3H

COUNTY:

Wetzel

DISTRICT: Center

QUAD: Wileyville

The deep well review of the application for the above company is Approved to drill to Trenton for Point Pleasant completion.

The applicant has complied with the provision of Chapter 22C-9, of the Code of West Virginia, nineteen hundred and thirty-one (1931), as amended, Oil and Gas Conservation Commission as follows:

- 1. Comments to Notice of Deviation filed? All tracts within 1500' radius leased by operator.
- 2. Provided a certified copy of duly acknowledged and recorded consent and easement form from all surface owners; yes
- 3. Provided a tabulation of all deep wells within one mile of the proposed location, including the API number of all deep wells, well name, and the name and address of the operator; none
- 4. Provided a plat showing that the proposed location is a distance of 400+ feet from the nearest lease line or unit boundary and showing the following wells drilled to or capable of producing from the objective formation within 3,000 feet of the proposed location.

### 19) Describe proposed well work, including the drilling and plugging back of any pilot hole:

Drill the pilot hole to approximately 150 ft below the top of the Trenton Formation. Estimated top of Trenton is at 12,259' at the Pilot Hole location. Log and evaluate pilot hole to determine the Point Pleasant/Trenton Top and confirm Utice/Point Pleasant formation characteristics. After pilot hole evaluation is completed, trip in hole with a cementing BHA and spot cement plug from Pilot Hole TD to approximately 200' above planned KOP at 11653' to isolate Trenton and Point Pleasant from shallower intervals. Trip in hole, tag top of plugback cement, and dress off cement plug to desired kickoff point. If necessary, install mechanical whipstock system to sidetrack well at kickoff point. Build angle to the planned land point and trajectory in the Utica/Point Pleasant Formation and drill horizontal lateral to planned TD.