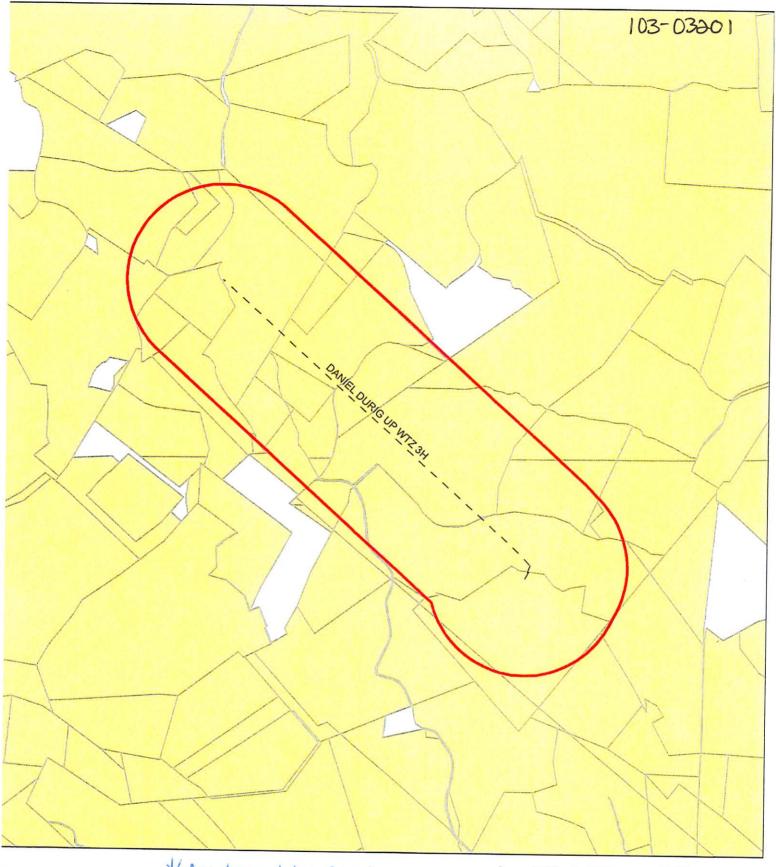

Friday, September 29, 2017 WELL WORK PERMIT Horizontal 6A / New Drill

SWN PRODUCTION COMPANY, LLC POST OFFICE BOX 12359

SPRING, TX 773914954

Re: Permit approval for DANIEL DURIG UP WTZ 3H

47-103-03201-00-00

September 21, 2017

Department of Environmental Protection Office of Oil and Gas Charleston, WV 25304

RE: Application for Deep Well Permit – API #47-103-03201

COMPANY: SWN Production Co., LLC

FARM:

Daniel Durig UP WTZ 3H