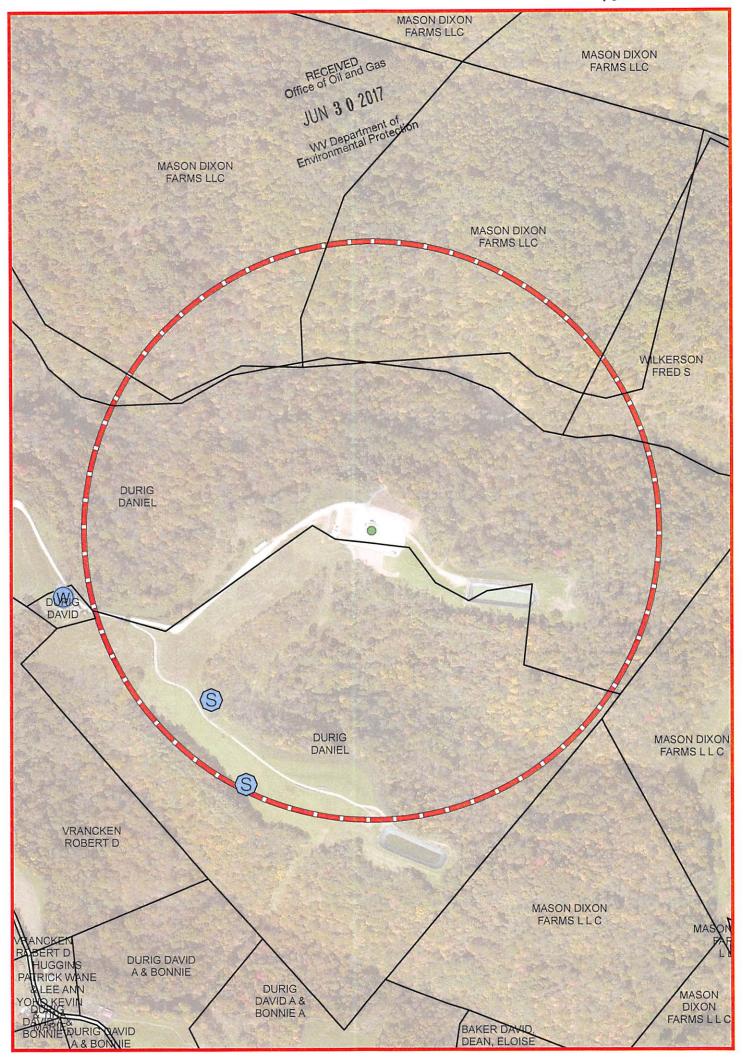

- 1. Comments to Notice of Deviation filed? All tracts within 1500' radius leased by operator.
- 2. Provided a certified copy of duly acknowledged and recorded consent and easement form from all surface owners; yes
- 3. Provided a tabulation of all deep wells within one mile of the proposed location, including the API number of all deep wells, well name, and the name and address of the operator; none
- 4. Provided a plat showing that the proposed location is a distance of 400+ feet from the nearest lease line or unit boundary and showing the following wells drilled to or capable of producing from the objective formation within 3,000 feet of the proposed location.