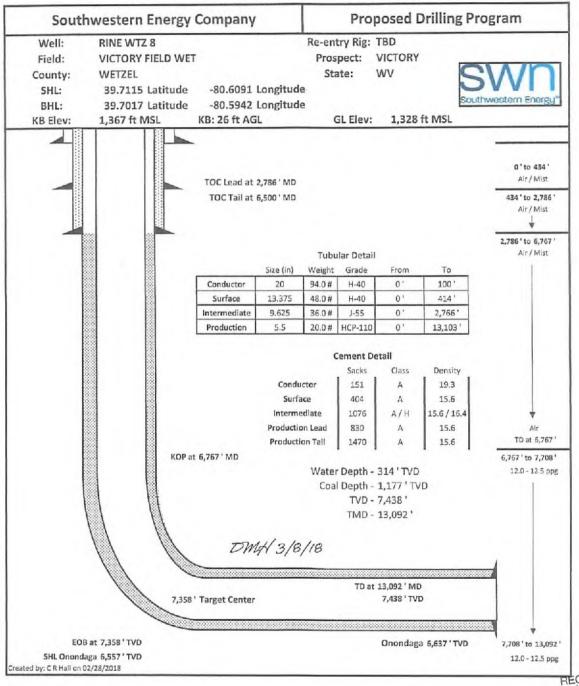

### STATE OF WEST VIRGINIA DEPARTMENT OF ENVIRONMENTAL PROTECTION, OFFICE OF OIL AND GAS WELL WORK PERMIT APPLICATION 47 1 0 3 0 3 2 2 9

| 1) Well Operator: SWN Production Co., LLC 494512924 103-Wetzel 1-Center 438-Littleto                                                                                                                                       | n                  |
|----------------------------------------------------------------------------------------------------------------------------------------------------------------------------------------------------------------------------|--------------------|
| Operator ID County District Quadrangle                                                                                                                                                                                     |                    |
| 2) Operator's Well Number: Rine WTZ 8H Well Pad Name: Rine WTZ Pad                                                                                                                                                         |                    |
| B) Farm Name/Surface Owner: Larry G. & Jana L. Rine Public Road Access: Route 89                                                                                                                                           | ···········        |
| 4) Elevation, current ground: 1328' Elevation, proposed post-construction: 1328'                                                                                                                                           |                    |
| 5) Well Type (a) Gas X Oil Underground Storage                                                                                                                                                                             |                    |
| Other                                                                                                                                                                                                                      |                    |
| (b)If Gas Shallow X Deep                                                                                                                                                                                                   |                    |
| Horizontal × DWH 3/8/18                                                                                                                                                                                                    |                    |
| o, Existing Fact. Food from Table                                                                                                                                                                                          |                    |
| 7) Proposed Target Formation(s), Depth(s), Anticipated Thickness and Expected Pressure(s):<br>Target Formation- Marcellus, Target Top TVD- 7419', Target Base TVD- 7457', Anticipated Thickness- 38', Associated Pressure- | 4834.7             |
| 8) Proposed Total Vertical Depth: 7438'                                                                                                                                                                                    |                    |
| 9) Formation at Total Vertical Depth: Marcellus                                                                                                                                                                            |                    |
| 10) Proposed Total Measured Depth: 13,092'                                                                                                                                                                                 |                    |
| 11) Proposed Horizontal Leg Length: 5381.27'                                                                                                                                                                               |                    |
| 12) Approximate Fresh Water Strata Depths: 314'                                                                                                                                                                            |                    |
| 13) Method to Determine Fresh Water Depths: Salinity profile at the top of a clean GR signature indicating a probable sa                                                                                                   | andstone.          |
| 14) Approximate Saltwater Depths: 783' on the top of sand with calculated high salinity above Raven Cliff Sar                                                                                                              |                    |
| 15) Approximate Coal Seam Depths: 1177'                                                                                                                                                                                    |                    |
| 16) Approximate Depth to Possible Void (coal mine, karst, other): None that we are aware of.                                                                                                                               |                    |
| 17) Does Proposed well location contain coal seams directly overlying or adjacent to an active mine? Yes No ×                                                                                                              |                    |
| (a) If Yes, provide Mine Info: Name:                                                                                                                                                                                       |                    |
| Depth:                                                                                                                                                                                                                     |                    |
| Seam:                                                                                                                                                                                                                      |                    |
| Owner:                                                                                                                                                                                                                     |                    |
| OWHOI.                                                                                                                                                                                                                     |                    |
| R R                                                                                                                                                                                                                        | ECEIVE<br>of Oil a |
|                                                                                                                                                                                                                            |                    |
| MA <sup>M</sup>                                                                                                                                                                                                            | R 2 1              |
| WV<br>Enviror                                                                                                                                                                                                              | Depart             |

#### **CASING AND TUBING PROGRAM**

| TYPE         | Size<br>(in) | New<br>or<br>Used | Grade   | Weight per ft.<br>(lb/ft) | FOOTAGE: For<br>Drilling (ft) | INTERVALS:<br>Left in Well<br>(ft) | CEMENT:<br>Fill-up<br>(Cu. Ft.)/CTS    |
|--------------|--------------|-------------------|---------|---------------------------|-------------------------------|------------------------------------|----------------------------------------|
| Conductor    | 20"          | New               | H-40    | 94#                       | 100'                          | 100'                               | CTS                                    |
| Fresh Water  | 13 3/8"      | New               | H-40    | 48#                       | 414'                          | 414'                               | 404 sx/CTS                             |
| Coal         |              |                   |         |                           |                               |                                    |                                        |
| Intermediate | 9 5/8"       | New               | J-55    | 36#                       | 2766'                         | 2766'                              | 1076 sx/CTS                            |
| Production   | 5 1/2"       | New               | HCP-110 | 20#                       | - <del>13,103'-</del>         | - <del>13,103'-</del>              | Load 633as Tall 1470cm 107 trains many |
| Tubing       |              |                   |         |                           | 130921 K                      | 13092 1                            |                                        |
| Liners       |              |                   |         |                           |                               |                                    |                                        |

DMH 3/8/18

| ТҮРЕ         | Size (in) | Wellbore<br>Diameter (in) | <u>Wall</u><br><u>Thickness</u><br><u>(in)</u> | Burst Pressure<br>(psi) | Anticipated Max. Internal Pressure (psi) | Cement<br>Type | Cement Yield (cu. ft./k) |
|--------------|-----------|---------------------------|------------------------------------------------|-------------------------|------------------------------------------|----------------|--------------------------|
| Conductor    | 20"       | 30"                       | 0.25                                           | 2120                    | 81                                       | Class A        | 1.19/50% Excess          |
| Fresh Water  | 13 3/8"   | 17.5"                     | 0.380                                          | 2740                    | 633                                      | Class A        | 1.19/50% Excess          |
| Coal         | 9 5/8"    | 12 1/4"                   | 0.395                                          | 3950                    | 1768                                     | Class A        | 1.19/50% Excess          |
| Intermediate | 7"        | 8 3/4"                    | 0.317                                          | 4360                    | 3250                                     | Class A        | 1.20/50% Excess          |
| Production   | 5 1/2"    | 8 3/4"                    | 0.361                                          | 12360                   | 9500                                     | Class A        | 1.20/50% Excess          |
| Tubing       | 2 3/8"    | 4.778"                    | 0.190                                          |                         |                                          |                |                          |
| Liners       |           |                           |                                                |                         |                                          |                |                          |

API NO. 47- 103

OPERATOR WELL NO. Rine WTZ 8H

Well Pad Name: Rine WTZ Pad

19) Describe proposed well work, including the drilling and plugging back of any pilot hole:

Drill and stimulate any potential zones between and including the Benson to Marcellus. \*\*If we should encounter a void place basket above and below void area- balance cement to bottom of void and grout from basket to surface or run external casing packer/cementing stage tool above void interval and perform 2 stage cementing operation dependent upon depth of void. Run casing not less than 20' below void nor more than 75' below void. (\*If freshwater is encountered deeper than anticipated it must be protected, set casing 50' below and cts.)

11-16-17

20) Describe fracturing/stimulating methods in detail, including anticipated max pressure and max rate:

Well will be perforated within the target formation and stimulated with a slurry of water, sand, and chemical additives at a high rate. This will be performed in stages with the plug and perf method along the wellbore until the entire lateral has been stimulated within the target formation. All stage plugs are then drilled out and the well is flowed back to surface. The well is produced through surface facilities consisting of high pressure production unites, vertical separation units, water and oil storage tanks. Max press and anticipated max rate- 9000 lbs @ 100 barrels a minute.