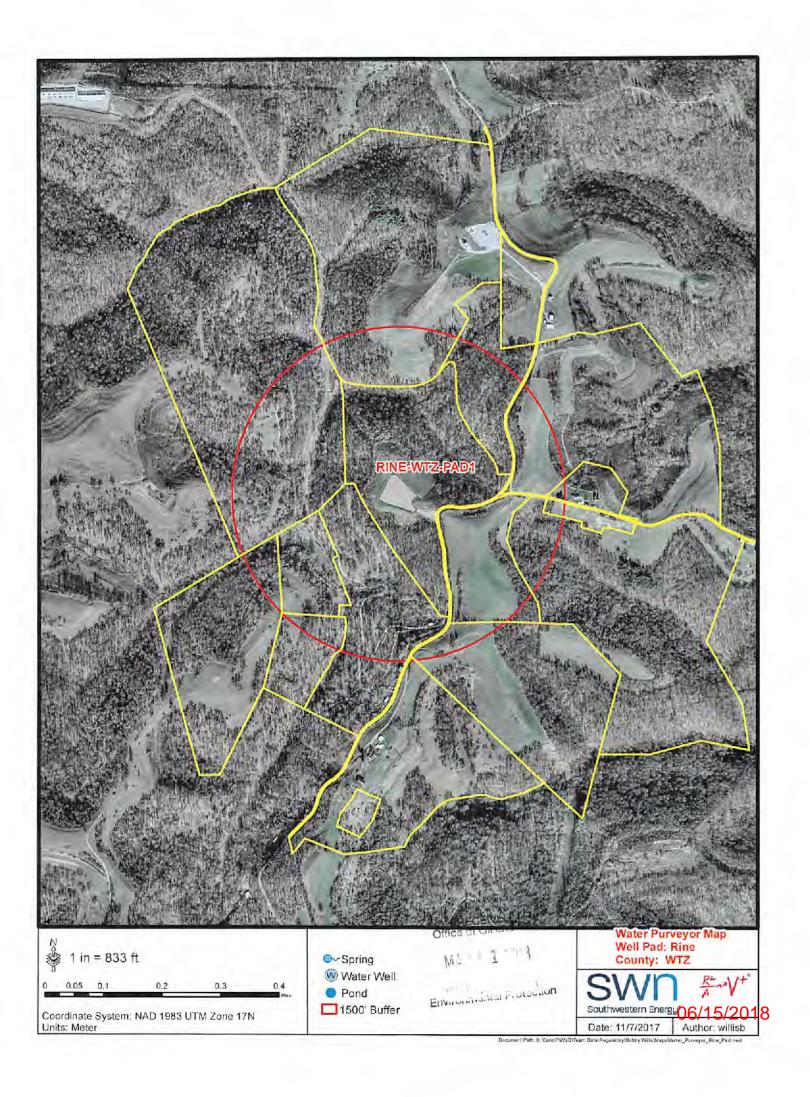

- 21) Total Area to be disturbed, including roads, stockpile area, pits, etc., (acres): 7.4
- 22) Area to be disturbed for well pad only, less access road (acres): 6.6
- 23) Describe centralizer placement for each casing string:

RECEIVED Office of Oil and Gas

MAR 2 1 2018

WV Department of Environmental Protection