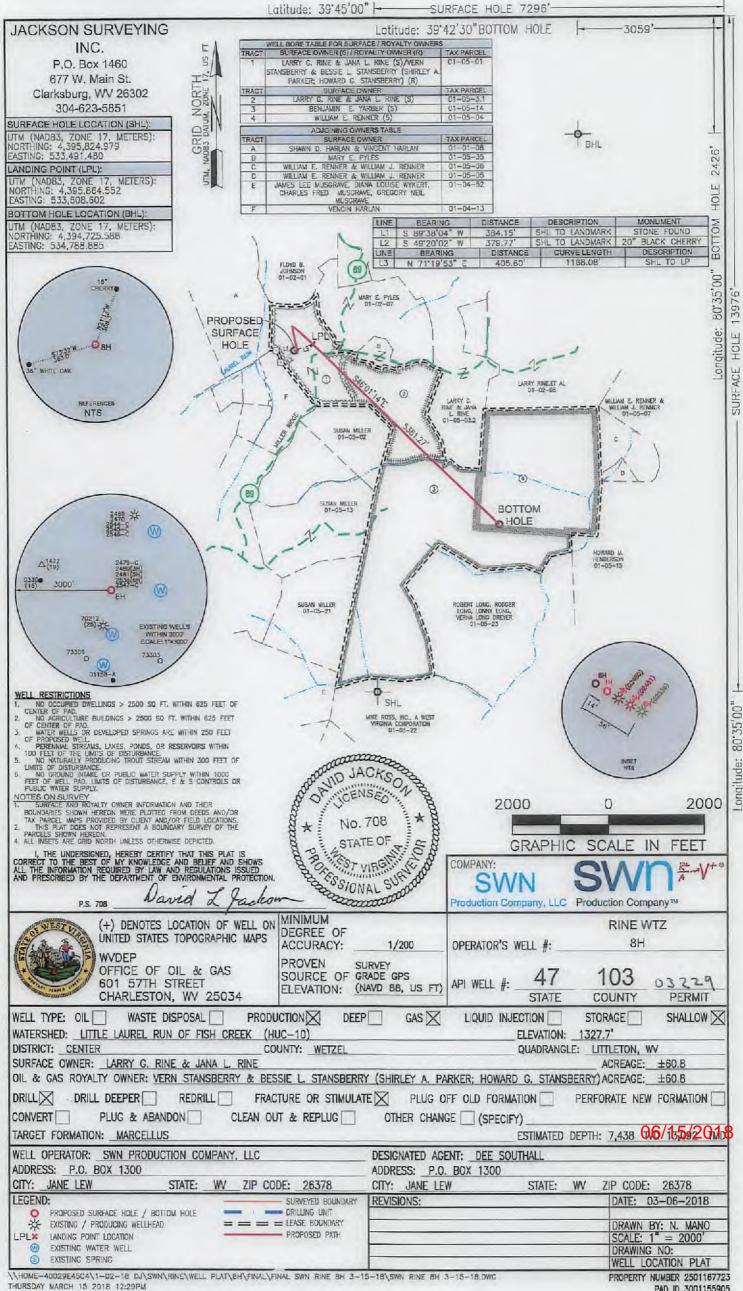

### STATE OF WEST VIRGINIA DEPARTMENT OF ENVIRONMENTAL PROTECTION, OFFICE OF OIL AND GAS WELL WORK PERMIT APPLICATION 47 1 0 3 0 3 2 2 9

| 1) Well Operator: SWN Production Co., LLC 494512924 103-Wetzel 1-Center 438-Littleto                                                                                                                                       | n                  |
|----------------------------------------------------------------------------------------------------------------------------------------------------------------------------------------------------------------------------|--------------------|
| Operator ID County District Quadrangle                                                                                                                                                                                     |                    |
| 2) Operator's Well Number: Rine WTZ 8H Well Pad Name: Rine WTZ Pad                                                                                                                                                         |                    |
| B) Farm Name/Surface Owner: Larry G. & Jana L. Rine Public Road Access: Route 89                                                                                                                                           | ···········        |
| 4) Elevation, current ground: 1328' Elevation, proposed post-construction: 1328'                                                                                                                                           |                    |
| 5) Well Type (a) Gas X Oil Underground Storage                                                                                                                                                                             |                    |
| Other                                                                                                                                                                                                                      |                    |
| (b)If Gas Shallow X Deep                                                                                                                                                                                                   |                    |
| Horizontal × DWH 3/8/18                                                                                                                                                                                                    |                    |
| o, Existing Fact. Food from Table                                                                                                                                                                                          |                    |
| 7) Proposed Target Formation(s), Depth(s), Anticipated Thickness and Expected Pressure(s):<br>Target Formation- Marcellus, Target Top TVD- 7419', Target Base TVD- 7457', Anticipated Thickness- 38', Associated Pressure- | 4834.7             |
| 8) Proposed Total Vertical Depth: 7438'                                                                                                                                                                                    |                    |
| 9) Formation at Total Vertical Depth: Marcellus                                                                                                                                                                            |                    |
| 10) Proposed Total Measured Depth: 13,092'                                                                                                                                                                                 |                    |
| 11) Proposed Horizontal Leg Length: 5381.27'                                                                                                                                                                               |                    |
| 12) Approximate Fresh Water Strata Depths: 314'                                                                                                                                                                            |                    |
| 13) Method to Determine Fresh Water Depths: Salinity profile at the top of a clean GR signature indicating a probable sa                                                                                                   | andstone.          |
| 14) Approximate Saltwater Depths: 783' on the top of sand with calculated high salinity above Raven Cliff Sar                                                                                                              |                    |
| 15) Approximate Coal Seam Depths: 1177'                                                                                                                                                                                    |                    |
| 16) Approximate Depth to Possible Void (coal mine, karst, other): None that we are aware of.                                                                                                                               |                    |
| 17) Does Proposed well location contain coal seams directly overlying or adjacent to an active mine? Yes No ×                                                                                                              |                    |
| (a) If Yes, provide Mine Info: Name:                                                                                                                                                                                       |                    |
| Depth:                                                                                                                                                                                                                     |                    |
| Seam:                                                                                                                                                                                                                      |                    |
| Owner:                                                                                                                                                                                                                     |                    |
| OWHOI.                                                                                                                                                                                                                     |                    |
| R R                                                                                                                                                                                                                        | ECEIVE<br>of Oil a |
|                                                                                                                                                                                                                            |                    |
| MA <sup>M</sup>                                                                                                                                                                                                            | R 2 1              |
| WV<br>Enviror                                                                                                                                                                                                              | Depart             |

- 21) Total Area to be disturbed, including roads, stockpile area, pits, etc., (acres): 7.4
- 22) Area to be disturbed for well pad only, less access road (acres): 6.6
- 23) Describe centralizer placement for each casing string: