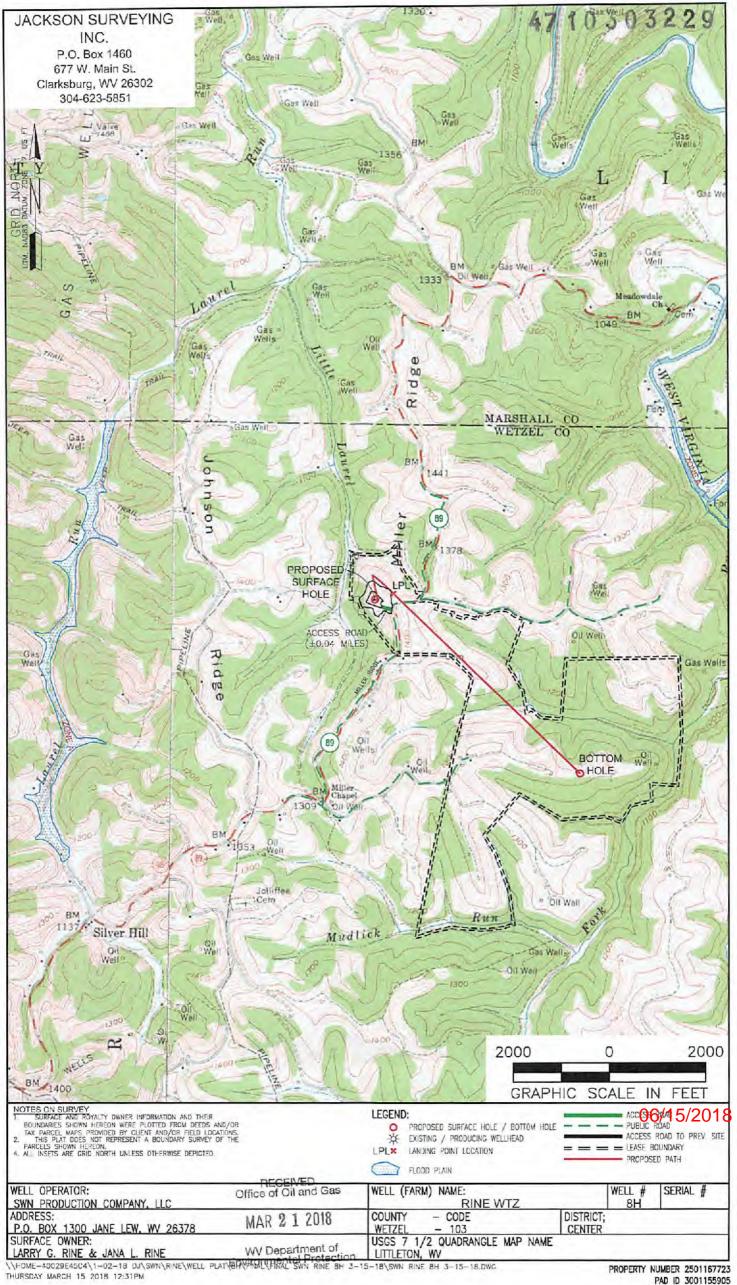

RE: Proposed New Well Rine WTZ 8H

Dear Ms. Adkins

SWN has reviewed the area of the above mentioned well and discovered no shallow wells within 500' of the lateral. This well is situated on Rine's property, in Wetzel County, West Virginia.