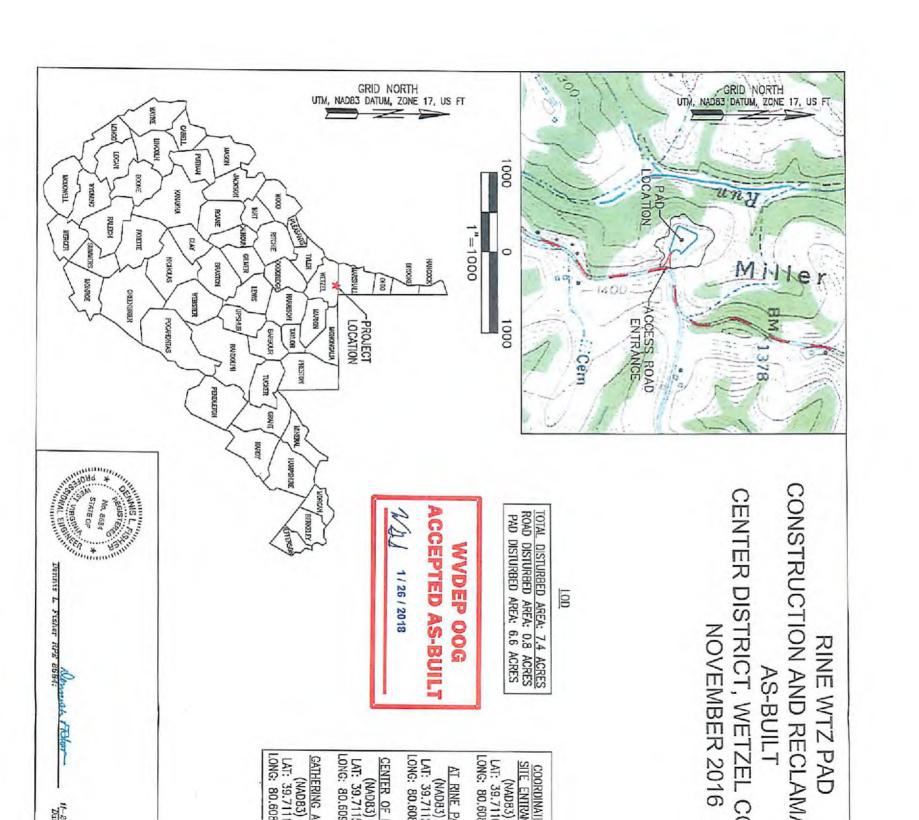

- 21) Total Area to be disturbed, including roads, stockpile area, pits, etc., (acres): 7.4
- 22) Area to be disturbed for well pad only, less access road (acres): 6.6
- 23) Describe centralizer placement for each casing string:

RECEIVED Office of Oil and Gas

MAR 2 1 2018

WV Department of Environmental Protection