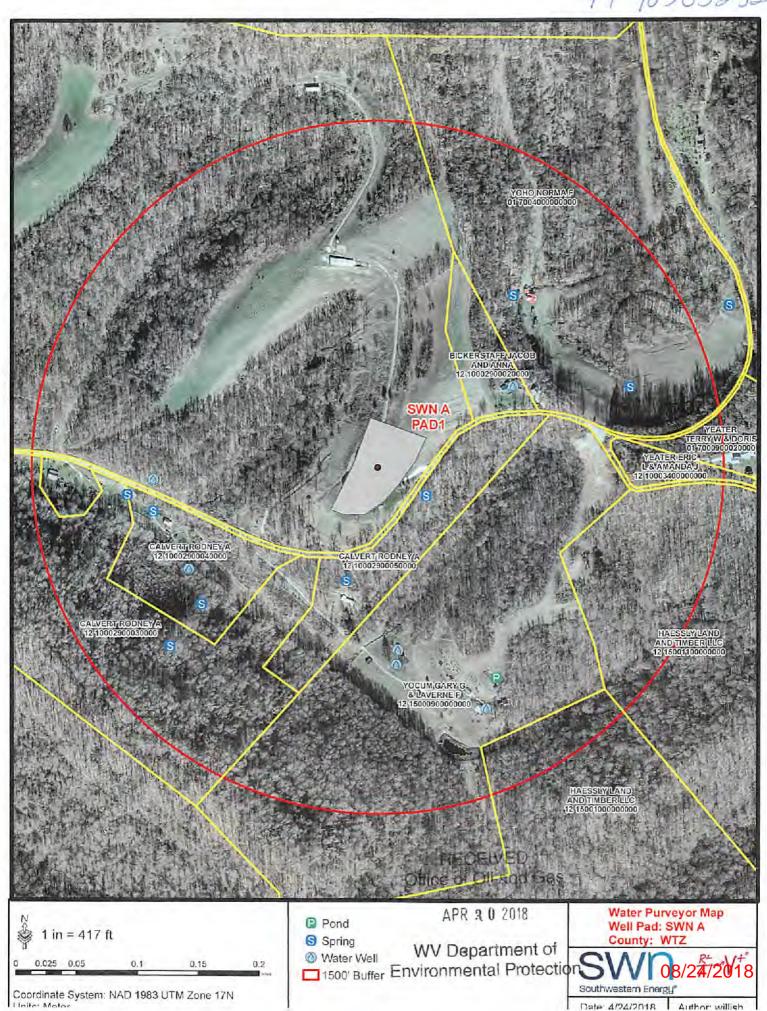

47 10303232

LATITUDE: 39'42'30" BOTTOM HOLE 12755'

|       | WELL BORE TABLE FOR SURFACE / ROYALTY OWNERS                                                                                                         |            |  |  |
|-------|------------------------------------------------------------------------------------------------------------------------------------------------------|------------|--|--|
| TRACT | SURFACE OWNER (S) / ROYALTY OWNER (R)                                                                                                                | TAX PARCEL |  |  |
| 1     | SWN PRODUCTION COMPANY, LLC (S) RODNEY CALVERT, ET AL (R)                                                                                            | 12-10-29   |  |  |
| TRACT | SURFACE OWNER                                                                                                                                        | TAX PARCEL |  |  |
| 2     | RODNEY A. CALVERT                                                                                                                                    | 12-10-29.5 |  |  |
| 3     | GARY G. YOCUM & LAVERNE F. YOCUM (LIFE ESTATE);<br>CHRIS B. YOCUM (REMIOANDERMAN)                                                                    | 12-15-9    |  |  |
| 4     | SWN PRODUCTION COMPANY, LLC                                                                                                                          | 12-10-28   |  |  |
| 5     | SWN PRODUCTION COMPANY, LLC                                                                                                                          | 12-10-15   |  |  |
| 6     | SWN PRODUCTION COMPANY, LLC                                                                                                                          | 12-10-14   |  |  |
| 7     | SWN PRODUCTION COMPANY, LLC                                                                                                                          | 12-10-10   |  |  |
| 8     | MILLTREE PROPERTIES, LLC                                                                                                                             | 12-10-9    |  |  |
| 9     | COURTNEY E. RICHMOND & RHEA K. RICHMOND, HIS WIFE                                                                                                    | 12-10-13   |  |  |
| 10    | ANDREW D. SHULUGA & ANDREA M. SHULUGA, CO-TRUSTEES OF<br>THE ANDREW D. SHULUGA AND ANDREA M. SHULUGA REVOCABLE<br>TRUST UDER DATE OF JANUARY 8, 2013 | 12-10-10   |  |  |
| 11    | ANDREW D. SHULUGA & ANDREA M. SHULUGA, CO-TRUSTEES OF<br>THE ANDREW D. SHULUGA AND ANDREA M. SHULUGA REVOCABLE<br>TRUST UDER DATE OF JANUARY 8, 2013 | 12-9-15    |  |  |
| 12    | MARK MASSARI                                                                                                                                         | 12-4-38    |  |  |

| RACT | ADJOINING OWNERS TABLE                                                                                                  | TAX PARCEL |
|------|-------------------------------------------------------------------------------------------------------------------------|------------|
| A    | SURFACE OWNER HAESSLY LAND & TIMBER, LLC, AN OHIO LIMITED LIABILITY COMPANY                                             | 12-15-10   |
|      | JOSEPH C. DREYER                                                                                                        | 12-15-10   |
| В    |                                                                                                                         |            |
| C    | RODNEY A. CALVERT                                                                                                       | 12-10-29.3 |
| D    | RODNEY A. CALVERT                                                                                                       | 12-10-29.4 |
| E    | RODNEY CALVERT & ET AL                                                                                                  | 12-10-29.1 |
| F    | HAESSLY LAND & TIMBER, LLC, AN OHIO LIMITED LIABILITY COMPANY                                                           | 12-10-33   |
| G    | HAESSLY LAND & TIMBER, LLC, AN OHIO LIMITED LIABILITY COMPANY                                                           | 12-10-32   |
| Н    | SWN PRODUCTION COMPANY, LLC                                                                                             | 12-10-27   |
| 1    | ROBERT C. RITCHEA & JAMES L. RITCHEA                                                                                    | 12-10-22   |
| ٦    | ROBERT A, ROGERS & SUSAN J. ROGERS, HUSBAND AND WIFE,<br>AND UNTO THE SURVIVOR OF THEM                                  | 12-10-21   |
| K    | HAESSLY LAND & TIMBER, LLC, AN OHIO LIMITED LIABILITY COMPANY                                                           | 12-10-23   |
| L    | HAESSLY LAND & TIMBER, LLC, AN OHIO LIMITED LIABILITY COMPANY                                                           | 12-10-20   |
| М    | MICHAEL ALLEN HUGGINS, PATRICK WANE HUGGINS &:<br>JOSEPH DEAN HUGGINS                                                   | 12-9-23    |
| N    | WAYNE L CODDARD                                                                                                         | 12-9-22    |
| 0    | ANDREW D. SHULUGA & ANDREA M. SHULUGA, CO-TRUSTEES OF<br>THE ANDREW D. SHULUGA AND ANDREA M. SHULUGA<br>REVOCABLE TRUST | 12-9-14    |
| Р    | ANDREW D. SHULUGA & ANDREA M. SHULUGA, CO-TRUSTEES OF<br>THE ANDREW D. SHULUGA AND ANDREA M. SHULUGA<br>REVOCABLE TRUST | 12-9-13    |
| Q    | ANDREW D. SHULUGA & ANDREA M. SHULUGA, CO-TRUSTEES OF<br>THE ANDREW D. SHULUGA AND ANDREA M. SHULUGA<br>REVOCABLE TRUST | 12-9-B     |
| R    | JAMES L. BITHELL, FATHER & CHRISTOPHER P. BITHELL, SON, AS JOINT TENANTS WITH RIGHT OF SURVIVORSHIP                     | 12-4-37    |
| 5    | JAMES L. BITHELL, FATHER & CHRISTOPHER P. BITHELL, SON, AS JOINT TENANTS WITH RIGHT OF SURVIVORSHIP                     | 12-4-26    |
| Ť    | CLAUDIA MECKEL-JONAS; ROBERT MECKEL; & ASTRID MECKEL-HAUPT, AS JOINT TENANTS WITH RIGHT OF SURVIVORSHIP                 | 12-4-27    |
| U    | JAMES L. RITCHEA & HAZEL JORETTA RITCHEA                                                                                | 12-4-39    |
| ٧    | ROY L. WALTER, JR. & CHRIS WALTER, HUSBAND AND WIFE,<br>AND UNTO THE SURVIVOR OF THEM                                   | 12-5-29    |
| W    | RICHARD W. MASTNEY & MARK MASSARI                                                                                       | 12-5-20    |
| ×    | ROBERT A. STOUT & SHERI L. STOUT, HUSBAND AND WIFE,<br>AND UNTO THE SURVIVOR OF THEM                                    | 12-10-3    |
| Y    | ROBERT A. STOUT & SHERI L. STOUT, HUSBAND AND WIFE,<br>AND UNTO THE SURVIVOR OF THEM                                    | 12-10-2    |
| Z    | SWN PRODUCTION COMPANY, LLC                                                                                             | 12-10-11   |
| AA   | DARREN YOHO; KEVIN YOHO; BRADLEY YOHO;<br>JEFFREY YOHO; DEBORAH YOHO                                                    | 12-10-16   |
| AB   | DARREN YOHO; KEYIN YOHO; BRADLEY YOHO;<br>JEFFREY YOHO; DEBORAH YOHO                                                    | 12-10-18   |
| AC   | CORY DURIG & DAVID DURIG                                                                                                | 01-07-2    |
| AD   | NORMA F. YOHO                                                                                                           | 01-07-40   |
| AE   | JACOB BICKERSTAFF & ANNA BICKERSTAFF, HUSBAND AND WIFE                                                                  | 12-10-29.2 |
| AF   | ERIC L. YEATER & AMANDA J. YEATER, HUSBAND AND WIFE                                                                     | 12-10-34   |
| AG   | HAESSLY LAND & TIMBER, LLC, AN OHIO LIMITED LIABILITY COMPANY                                                           | 12-15-11   |

08/24/2018

| REVISIONS: | COMPANY:              | SWN<br>Production Company, LLC | Pro          | duction Company™                                   |
|------------|-----------------------|--------------------------------|--------------|----------------------------------------------------|
|            | OPERATOR'S<br>WELL #: | SWN                            |              | DATE: 03-20-2018  DRAWN BY: C. WEHR                |
|            | DISTRICT:<br>PROCTOR  | COUNTY:<br>WETZEL              | STATE:<br>WV | SCALE: N/A DRAWING NO: 2016-519 WELL LOCATION PLAT |