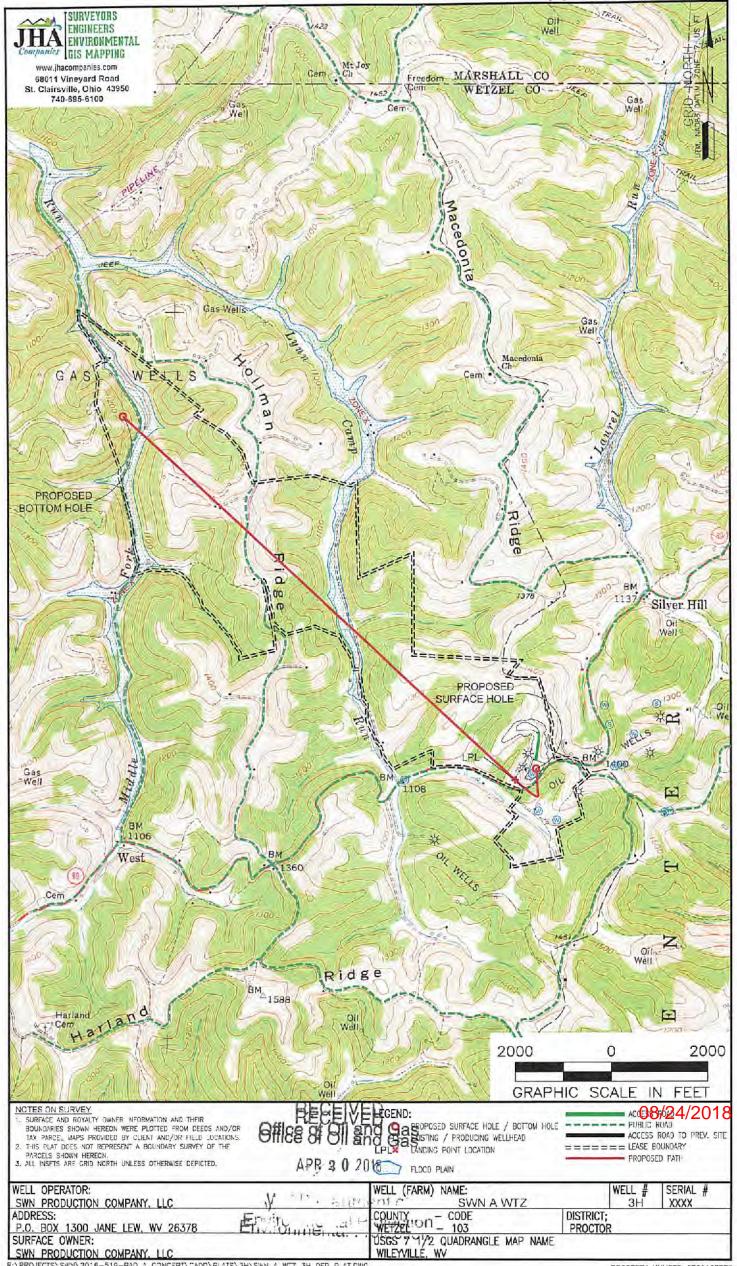

47 10303232

LATITUDE: 39'42'30" BOTTOM HOLE 12755'

|       | WELL BORE TABLE FOR SURFACE / ROYALTY OWNERS                                                                                                         |            |  |  |
|-------|------------------------------------------------------------------------------------------------------------------------------------------------------|------------|--|--|
| TRACT | SURFACE OWNER (S) / ROYALTY OWNER (R)                                                                                                                | TAX PARCEL |  |  |
| 1     | SWN PRODUCTION COMPANY, LLC (S) RODNEY CALVERT, ET AL (R)                                                                                            | 12-10-29   |  |  |
| TRACT | SURFACE OWNER                                                                                                                                        | TAX PARCEL |  |  |
| 2     | RODNEY A. CALVERT                                                                                                                                    | 12-10-29.5 |  |  |
| 3     | GARY G. YOCUM & LAVERNE F. YOCUM (LIFE ESTATE);<br>CHRIS B. YOCUM (REMIOANDERMAN)                                                                    | 12-15-9    |  |  |
| 4     | SWN PRODUCTION COMPANY, LLC                                                                                                                          | 12-10-28   |  |  |
| 5     | SWN PRODUCTION COMPANY, LLC                                                                                                                          | 12-10-15   |  |  |
| 6     | SWN PRODUCTION COMPANY, LLC                                                                                                                          | 12-10-14   |  |  |
| 7     | SWN PRODUCTION COMPANY, LLC                                                                                                                          | 12-10-10   |  |  |
| 8     | MILLTREE PROPERTIES, LLC                                                                                                                             | 12-10-9    |  |  |
| 9     | COURTNEY E. RICHMOND & RHEA K. RICHMOND, HIS WIFE                                                                                                    | 12-10-13   |  |  |
| 10    | ANDREW D. SHULUGA & ANDREA M. SHULUGA, CO-TRUSTEES OF<br>THE ANDREW D. SHULUGA AND ANDREA M. SHULUGA REVOCABLE<br>TRUST UDER DATE OF JANUARY 8, 2013 | 12-10-10   |  |  |
| 11    | ANDREW D. SHULUGA & ANDREA M. SHULUGA, CO-TRUSTEES OF<br>THE ANDREW D. SHULUGA AND ANDREA M. SHULUGA REVOCABLE<br>TRUST UDER DATE OF JANUARY 8, 2013 | 12-9-15    |  |  |
| 12    | MARK MASSARI                                                                                                                                         | 12-4-38    |  |  |

| RACT | ADJOINING OWNERS TABLE                                                                                                  | TAX PARCEL |
|------|-------------------------------------------------------------------------------------------------------------------------|------------|
| A    | SURFACE OWNER HAESSLY LAND & TIMBER, LLC, AN OHIO LIMITED LIABILITY COMPANY                                             | 12-15-10   |
|      | JOSEPH C. DREYER                                                                                                        | 12-15-10   |
| В    |                                                                                                                         |            |
| C    | RODNEY A. CALVERT                                                                                                       | 12-10-29.3 |
| D    | RODNEY A. CALVERT                                                                                                       | 12-10-29.4 |
| E    | RODNEY CALVERT & ET AL                                                                                                  | 12-10-29.1 |
| F    | HAESSLY LAND & TIMBER, LLC, AN OHIO LIMITED LIABILITY COMPANY                                                           | 12-10-33   |
| G    | HAESSLY LAND & TIMBER, LLC, AN OHIO LIMITED LIABILITY COMPANY                                                           | 12-10-32   |
| Н    | SWN PRODUCTION COMPANY, LLC                                                                                             | 12-10-27   |
| 1    | ROBERT C. RITCHEA & JAMES L. RITCHEA                                                                                    | 12-10-22   |
| ٦    | ROBERT A, ROGERS & SUSAN J. ROGERS, HUSBAND AND WIFE,<br>AND UNTO THE SURVIVOR OF THEM                                  | 12-10-21   |
| K    | HAESSLY LAND & TIMBER, LLC, AN OHIO LIMITED LIABILITY COMPANY                                                           | 12-10-23   |
| L    | HAESSLY LAND & TIMBER, LLC, AN OHIO LIMITED LIABILITY COMPANY                                                           | 12-10-20   |
| М    | MICHAEL ALLEN HUGGINS, PATRICK WANE HUGGINS &:<br>JOSEPH DEAN HUGGINS                                                   | 12-9-23    |
| N    | WAYNE L CODDARD                                                                                                         | 12-9-22    |
| 0    | ANDREW D. SHULUGA & ANDREA M. SHULUGA, CO-TRUSTEES OF<br>THE ANDREW D. SHULUGA AND ANDREA M. SHULUGA<br>REVOCABLE TRUST | 12-9-14    |
| Р    | ANDREW D. SHULUGA & ANDREA M. SHULUGA, CO-TRUSTEES OF<br>THE ANDREW D. SHULUGA AND ANDREA M. SHULUGA<br>REVOCABLE TRUST | 12-9-13    |
| Q    | ANDREW D. SHULUGA & ANDREA M. SHULUGA, CO-TRUSTEES OF<br>THE ANDREW D. SHULUGA AND ANDREA M. SHULUGA<br>REVOCABLE TRUST | 12-9-B     |
| R    | JAMES L. BITHELL, FATHER & CHRISTOPHER P. BITHELL, SON, AS JOINT TENANTS WITH RIGHT OF SURVIVORSHIP                     | 12-4-37    |
| 5    | JAMES L. BITHELL, FATHER & CHRISTOPHER P. BITHELL, SON, AS JOINT TENANTS WITH RIGHT OF SURVIVORSHIP                     | 12-4-26    |
| Ť    | CLAUDIA MECKEL-JONAS; ROBERT MECKEL; & ASTRID MECKEL-HAUPT, AS JOINT TENANTS WITH RIGHT OF SURVIVORSHIP                 | 12-4-27    |
| U    | JAMES L. RITCHEA & HAZEL JORETTA RITCHEA                                                                                | 12-4-39    |
| ٧    | ROY L. WALTER, JR. & CHRIS WALTER, HUSBAND AND WIFE,<br>AND UNTO THE SURVIVOR OF THEM                                   | 12-5-29    |
| W    | RICHARD W. MASTNEY & MARK MASSARI                                                                                       | 12-5-20    |
| ×    | ROBERT A. STOUT & SHERI L. STOUT, HUSBAND AND WIFE,<br>AND UNTO THE SURVIVOR OF THEM                                    | 12-10-3    |
| Y    | ROBERT A. STOUT & SHERI L. STOUT, HUSBAND AND WIFE,<br>AND UNTO THE SURVIVOR OF THEM                                    | 12-10-2    |
| Z    | SWN PRODUCTION COMPANY, LLC                                                                                             | 12-10-11   |
| AA   | DARREN YOHO; KEVIN YOHO; BRADLEY YOHO;<br>JEFFREY YOHO; DEBORAH YOHO                                                    | 12-10-16   |
| AB   | DARREN YOHO; KEYIN YOHO; BRADLEY YOHO;<br>JEFFREY YOHO; DEBORAH YOHO                                                    | 12-10-18   |
| AC   | CORY DURIG & DAVID DURIG                                                                                                | 01-07-2    |
| AD   | NORMA F. YOHO                                                                                                           | 01-07-40   |
| AE   | JACOB BICKERSTAFF & ANNA BICKERSTAFF, HUSBAND AND WIFE                                                                  | 12-10-29.2 |
| AF   | ERIC L. YEATER & AMANDA J. YEATER, HUSBAND AND WIFE                                                                     | 12-10-34   |
| AG   | HAESSLY LAND & TIMBER, LLC, AN OHIO LIMITED LIABILITY COMPANY                                                           | 12-15-11   |

08/24/2018

| REVISIONS: | COMPANY:              | SWN<br>Production Company, LLC | Pro          | duction Company™                                   |
|------------|-----------------------|--------------------------------|--------------|----------------------------------------------------|
|            | OPERATOR'S<br>WELL #: | SWN                            |              | DATE: 03-20-2018  DRAWN BY: C. WEHR                |
|            | DISTRICT:<br>PROCTOR  | COUNTY:<br>WETZEL              | STATE:<br>WV | SCALE: N/A DRAWING NO: 2016-519 WELL LOCATION PLAT |