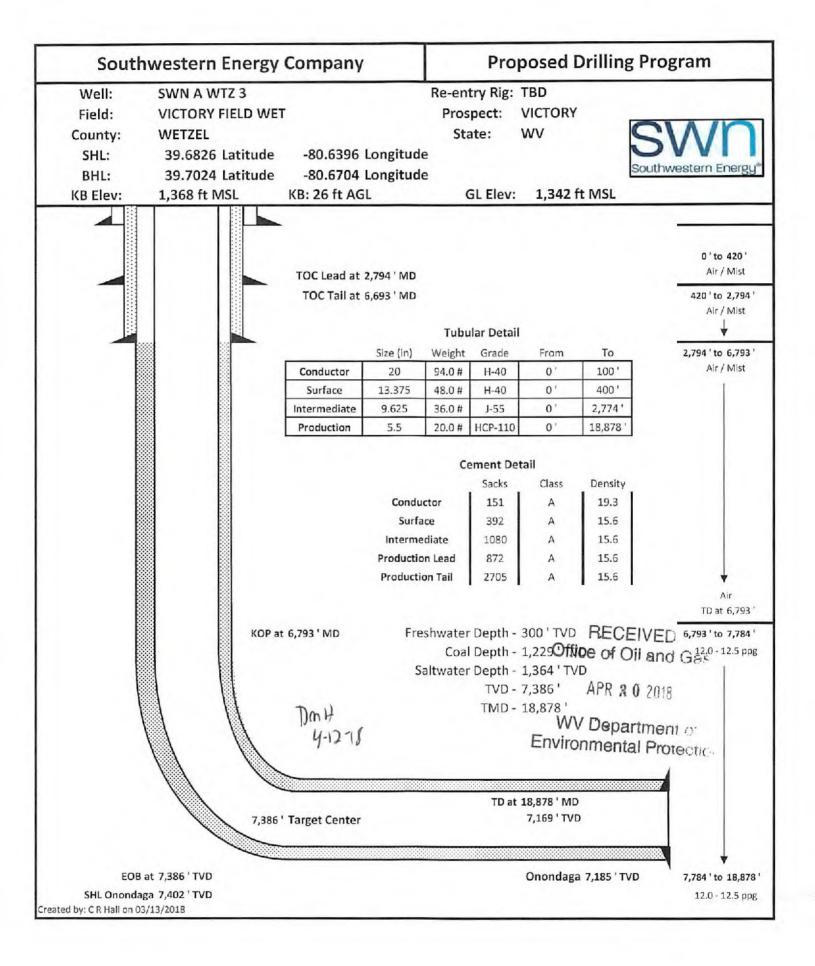

# STATE OF WEST VIRGINIA DEPARTMENT OF ENVIRONMENTAL PROTECTION, OFFICE OF OIL AND GAS WELL WORK PERMIT APPLICATION

| 1) Well Operator: SWN Produ                                                 | ction Co., LLC       | 494512924                             | 103- Wetzel        | 12-Proct   | 681-Wileyville      |
|-----------------------------------------------------------------------------|----------------------|---------------------------------------|--------------------|------------|---------------------|
|                                                                             |                      | Operator ID                           | County             | District   | Quadrangle          |
| 2) Operator's Well Number: SW                                               | /N A WTZ 3H          | Well Pac                              | d Name: SWN        | A WTZ Pa   | ad                  |
| 3) Farm Name/Surface Owner:                                                 | SWN Production Compa | Public Roa                            | ad Access: Mad     | edonia Ri  | dge                 |
| 4) Elevation, current ground:                                               | 1337' E              | levation, proposed                    | post-construction  | on: 1342'  |                     |
| 5) Well Type (a) Gas x                                                      | Oil                  | Und                                   | erground Storag    | ge         |                     |
| Other                                                                       |                      |                                       |                    |            | <u></u>             |
| (b)If Gas Shall                                                             | llow <u>x</u>        | Deep                                  |                    |            |                     |
| Hor                                                                         | izontal X            |                                       |                    |            | Dn.H                |
| 6) Existing Pad: Yes or No No                                               |                      | · · · · · · · · · · · · · · · · · · · | _                  |            | 4-12-18             |
| 7) Proposed Target Formation(s) Target Formation-Marcellus Up-Dip Well to t |                      |                                       |                    |            |                     |
| 8) Proposed Total Vertical Depth                                            | 7386' at the         | heel (LP deepest                      | TVD)               |            |                     |
| 9) Formation at Total Vertical D                                            | epth: Marcellus      | S                                     |                    |            |                     |
| 10) Proposed Total Measured De                                              | epth: 18,878'        | 18.18.                                |                    |            |                     |
| 11) Proposed Horizontal Leg Le                                              | ngth: 11091.88       | B'                                    | <u> </u>           |            |                     |
| 12) Approximate Fresh Water St                                              | rata Depths:         | 300'                                  | <del>.</del> .     |            |                     |
| 13) Method to Determine Fresh                                               | Water Depths:        | The base of fresh                     | water at the alt   | ernate min | imum depth of 300'. |
| 14) Approximate Saltwater Dept                                              | hs: 1364' Log        | s will be run for a S                 | Salinity profile a | nalysis    | ***                 |
| 15) Approximate Coal Seam Dep                                               | oths: 1229'          |                                       |                    |            |                     |
| 16) Approximate Depth to Possi                                              | ble Void (coal m     | ine, karst, other):                   | None that we       | are aware  | of.                 |
| 17) Does Proposed well location directly overlying or adjacent to           |                      | ms<br>Yes                             | No                 | <u>x</u>   |                     |
| (a) If Yes, provide Mine Info:                                              | Name:                |                                       |                    |            |                     |
| , , , , ,                                                                   | Depth:               |                                       | RECEIVE            |            |                     |
|                                                                             | Seam:                | Of                                    | fice of Oil an     | d Gas      |                     |
|                                                                             | Owner:               |                                       | APR 3 0 201        | 8          |                     |

### **CASING AND TUBING PROGRAM**

4710303232

| ТҮРЕ         | Size<br>(in) | New<br>or<br>Used | Grade | Weight per ft.<br>(lb/ft) | FOOTAGE: For<br>Drilling (ft) | INTERVALS:<br>Left in Well<br>(ft) | CEMENT:<br>Fill-up<br>(Cu. Ft.)/CTS      |
|--------------|--------------|-------------------|-------|---------------------------|-------------------------------|------------------------------------|------------------------------------------|
| Conductor    | 20"          | New               | H-40  | 94#                       | 100'                          | 100'                               | CTS                                      |
| Fresh Water  | 13 3/8"      | New               | H-40  | 48#                       | 400'                          | 400' 🗸                             | 392 sx/CTS                               |
| Coal         |              |                   |       |                           |                               |                                    |                                          |
| Intermediate | 9 5/8"       | New               | J-55  | 36#                       | 2774'                         | 2774'                              | 1080 sx/CTS                              |
| Production   | 5 1/2"       | New               | P-110 | 20#                       | 18878'                        | 18878' ν                           | lead 872sx/Tail 2705sx.Inside Intermedia |
| Tubing       |              |                   |       |                           | ·                             |                                    |                                          |
| Liners       |              |                   |       |                           |                               |                                    |                                          |

Don H 4-12-18

| TYPE         | Size (in) | Wellbore<br>Diameter (in) | <u>Wall</u><br><u>Thickness</u><br><u>(in)</u> | Burst Pressure<br>(psi) | Anticipated Max. Internal Pressure (psi) | Cement<br>Type | Cement Yield (cu. ft./k) |
|--------------|-----------|---------------------------|------------------------------------------------|-------------------------|------------------------------------------|----------------|--------------------------|
| Conductor    | 20"       | 30"                       | 0.25                                           | 2120                    | 81                                       | Class A        | 1.19/50% Excess          |
| Fresh Water  | 13 3/8"   | 17.5"                     | 0.380                                          | 2740                    | 633                                      | Class A        | 1.19/50% Excess          |
| Coal         | 9 5/8"    | 12 1/4"                   | 0.395                                          | 3950                    | 1768                                     | Class A        | 1.19/50% Excess          |
| Intermediate | 7"        | 8 3/4"                    | 0.317                                          | 4360                    | 3250                                     | Class A        | 1.20/50% Excess          |
| Production   | 5 1/2"    | 8 3/4"                    | 0.361                                          | 12360                   | 9500                                     | Class A        | 1.20/50% Excess          |
| Tubing       |           |                           |                                                |                         |                                          |                |                          |
| Liners       |           |                           |                                                |                         |                                          |                |                          |

19) Describe proposed well work, including the drilling and plugging back of any pilot hole:

Drill and stimulate any potential zones between and including the Benson to Marcellus. \*\*If we should encounter a void place basket above and below void area- balance cement to bottom of void and grout from basket to surface or run external casing packer/cementing stage tool above void interval and perform 2 stage cementing operation dependent upon depth of void. Run casing not less than 20' below void nor more than 75' below void. (\*If freshwater is encountered deeper than anticipated it must be protected, set casing 50' below and cts.)