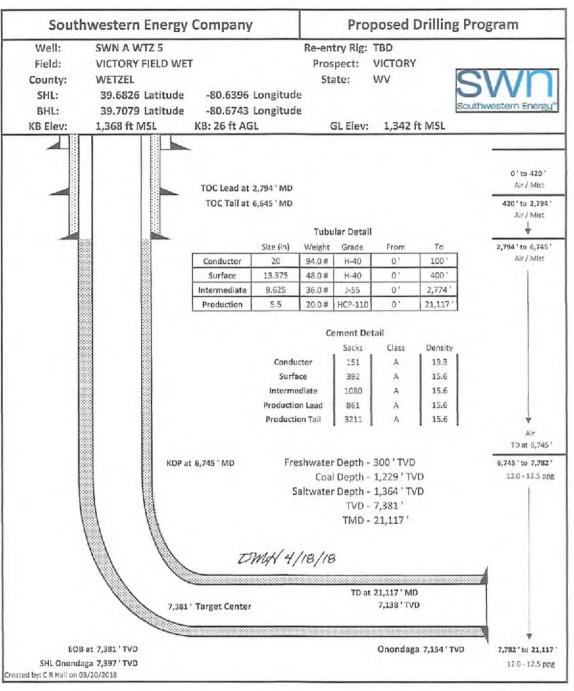

### CASING AND TUBING PROGRAM

| TYPE         | Size<br>(in) | New<br>or<br>Used | Grade   | Weight per ft.<br>(lb/ft) | FOOTAGE: For<br>Drilling (ft) | INTERVALS:<br>Left in Well<br>(ft) | CEMENT:<br>Fill-up<br>(Cu. Ft.)/CTS      |
|--------------|--------------|-------------------|---------|---------------------------|-------------------------------|------------------------------------|------------------------------------------|
| Conductor    | 20"          | New               | H-40    | 94#                       | 100'                          | 100' ~                             | CTS                                      |
| Fresh Water  | 13 3/8"      | New               | H-40    | 48#                       | 400'                          | 400' V                             | 392 sx/CTS                               |
| Coal         |              |                   |         |                           |                               |                                    |                                          |
| Intermediate | 9 5/8"       | New               | J-55    | 36#                       | 2774'                         | 2774' V                            | 1080 sx/CTS                              |
| Production   | 5 1/2"       | New               | HCP-110 | 20#                       | 21117                         | 21117'                             | lead SG1es/Tell 3211 selfnesse briemmens |
| Tubing       |              |                   |         |                           |                               |                                    | _                                        |
| Liners       |              |                   |         |                           |                               |                                    |                                          |

### DMH 4/18/18

| ТУРЕ         | Size (in) | Wellbore<br>Diameter (in) | Wall<br>Thickness<br>(in)                | Burst Pressure<br>(psi) | Anticipated<br>Max. Internal<br>Pressure (psi) | Cement<br>Type | Cement<br>Yield<br>(cu. ft./k) |
|--------------|-----------|---------------------------|------------------------------------------|-------------------------|------------------------------------------------|----------------|--------------------------------|
| Conductor    | 20"       | 30"                       | 0.25                                     | 2120                    | 81                                             | Class A        | 1.19/50% Excess                |
| Fresh Water  | 13 3/8"   | 17.5"                     | 0.380                                    | 2740                    | 633                                            | Class A        | 1.19/50% Excess                |
| Coal         | 9 5/8"    | 12 1/4"                   | 0.395                                    | 3950                    | 1768                                           | Class A        | 1.19/50% Excess                |
| Intermediate | 7"        | 8 3/4"                    | 0.317                                    | 4360                    | 3250                                           | Class A        | 1.20/50% Excess                |
| Production   | 5 1/2"    | 8 3/4"                    | 0.361                                    | 12360                   | 9500                                           | Class A        | 1.20/50% Excess                |
| Tubing       |           |                           |                                          |                         |                                                |                |                                |
| Liners       |           |                           | - t- |                         |                                                |                |                                |

API NO. 47- 103 OPERATOR WELL NO. SWN A WTZ 5H
Well Pad Name: SWN A WTZ Pad

47 10 3 0 3 2 3 3

19) Describe proposed well work, including the drilling and plugging back of any pilot hole:

Drill and stimulate any potential zones between and including the Benson to Marcellus. \*\*If we should encounter a void place basket above and below void area- balance cement to bottom of void and grout from basket to surface or run external casing packer/cementing stage tool above void interval and perform 2 stage cementing operation dependent upon depth of void. Run casing not less than 20' below void nor more than 75' below void. (\*If freshwater is encountered deeper than anticipated it must be protected, set casing 50' below and cts.)

Dm 17 4-12-18

20) Describe fracturing/stimulating methods in detail, including anticipated max pressure and max rate:

Well will be perforated within the target formation and stimulated with a slurry of water, sand, and chemical additives at a high rate. This will be performed in stages with the plug and perf method along the wellbore until the entire lateral has been stimulated within the target formation. All stage plugs are then drilled out and the well is flowed back to surface. The well is produced through surface facilities consisting of high pressure production unites, vertical separation units, water and oil storage tanks. Max press and anticipated max rate- 9000 lbs @ 100 barrels a minute.