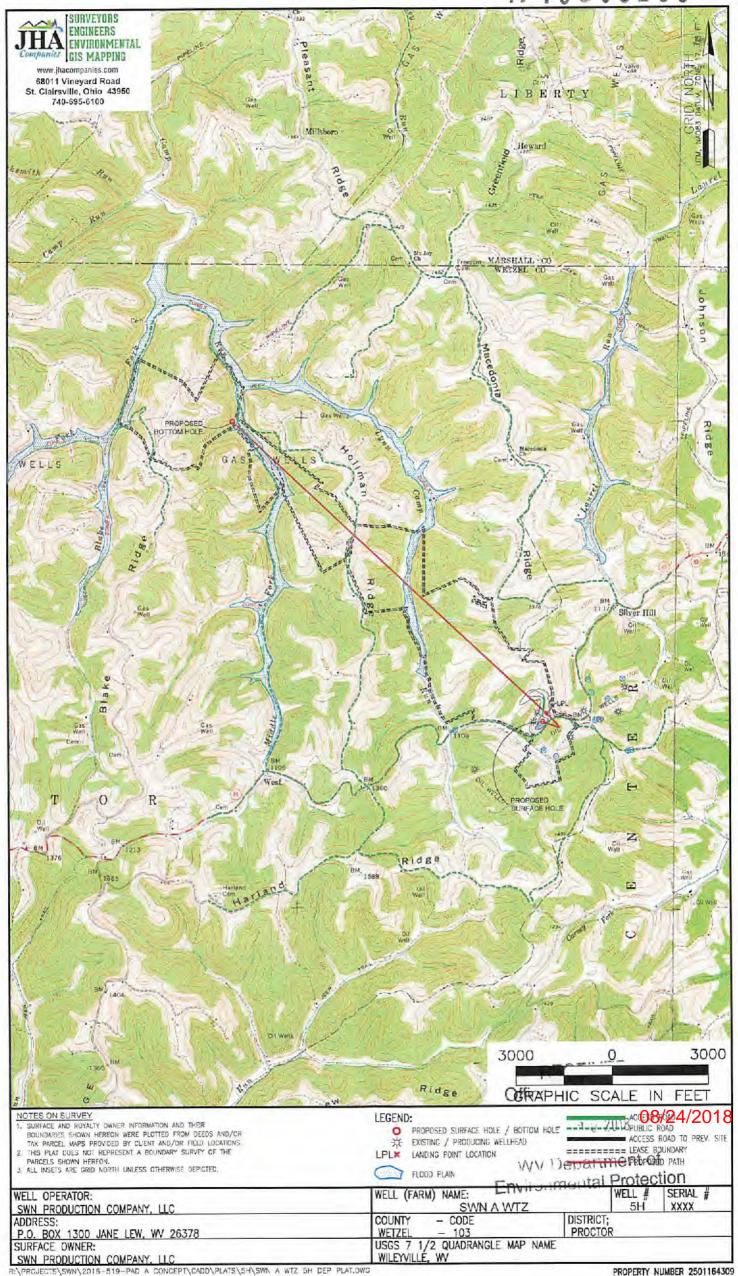

# STATE OF WEST VIRGINIA 47 1 0 3 0 3 2 3 3 DMH DEPARTMENT OF ENVIRONMENTAL PROTECTION, OFFICE OF OIL AND GAS WELL WORK PERMIT APPLICATION 4/18/18

| 1) Well Operate                    | or: SWN I    | Production (    | Co., LLC      | 494512924                                       | 103- Wetzel        | 12-Procts   | 681-Wileyville           |
|------------------------------------|--------------|-----------------|---------------|-------------------------------------------------|--------------------|-------------|--------------------------|
|                                    |              |                 |               | Operator ID                                     | County             | District    | Quadrangle               |
| 2) Operator's W                    | Vell Numbe   | r: SWN A W      | /TZ 5H        | Well Pac                                        | l Name: SWN        | A WTZ Pa    | ıd                       |
| 3) Farm Name/                      | Surface Ow   | ner: SWN Proc   | luction Compa | Public Roa                                      | d Access: Mac      | edonia Ric  | dge                      |
| 4) Elevation, cu                   | irrent groun | d: <u>1337'</u> | E             | levation, proposed                              | post-construction  | on: 1342'   |                          |
| 5) Well Type                       | (a) Gas      | x               | _ Oil         | Unde                                            | erground Storag    | ge          | -                        |
|                                    | Other        |                 |               |                                                 |                    |             |                          |
|                                    | (b)If Gas    | Shallow         | x             | Deep                                            |                    |             |                          |
|                                    |              | Horizontal      | x             |                                                 |                    |             |                          |
| 6) Existing Pad                    | : Yes or No  | No              |               |                                                 | •                  |             |                          |
| , <b>,</b>                         | •            | · // 1          | ` ''          | ipated Thickness a<br>TVD-7359', Target Base TV |                    | ` '         | ssociated Pressure- 4808 |
| 8) Proposed To                     | tal Vertical | Depth: 738      | 1' at the     | heel (LP deepest                                | TVD)               |             |                          |
| 9) Formation at                    |              |                 | Marcellus     |                                                 |                    |             |                          |
| 10) Proposed T                     |              | •               | 21,117'       |                                                 |                    |             |                          |
| 11) Proposed H                     | lorizontal L | eg Length:      | 13330.06      | )'                                              |                    |             |                          |
| 12) Approxima                      | te Fresh Wa  | ater Strata De  | pths:         | 300'                                            |                    |             |                          |
| 13) Method to I                    | Determine I  | Fresh Water I   | Depths:       | The base of fresh                               | water at the alte  | ernate mini | mum depth of 300'.       |
| •                                  |              |                 | -             | s will be run for a S                           | Salinity profile a | nalysis     |                          |
| 15) Approxima                      | te Coal Sea  | m Depths: 1     | 229'          |                                                 |                    |             |                          |
| 16) Approxima                      | te Depth to  | Possible Voi    | d (coal m     | ine, karst, other):                             | None that we a     | are aware   | of.                      |
| 17) Does Propo<br>directly overlyi |              |                 |               | ms<br>Yes                                       | No                 | <u>x</u>    |                          |
| (a) If Yes, pro                    | vide Mine    | Info: Name      | : <b>:</b>    |                                                 |                    |             |                          |
| ( ., , p. o                        | 23.7 27424   | Depth           |               |                                                 |                    |             |                          |
|                                    |              | Seam            |               |                                                 | DF(                | EIVED       |                          |
|                                    |              | Owne            | r:            |                                                 |                    | Off and     | Gas                      |
|                                    |              |                 |               |                                                 |                    |             |                          |