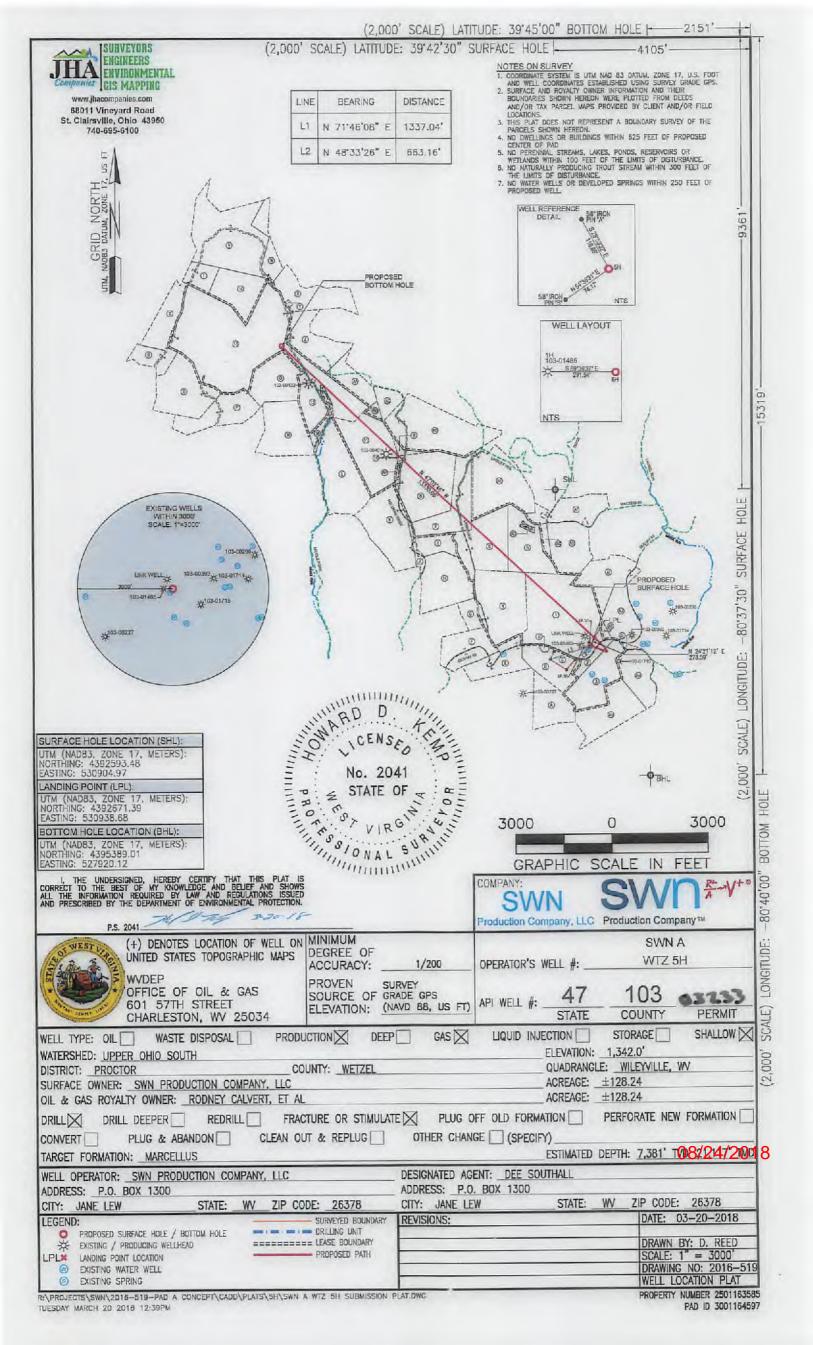

# STATE OF WEST VIRGINIA 47 1 0 3 0 3 2 3 3 DMH DEPARTMENT OF ENVIRONMENTAL PROTECTION, OFFICE OF OIL AND GAS WELL WORK PERMIT APPLICATION 4/18/18

| 1) Well Operate                    | or: SWN I    | Production (    | Co., LLC      | 494512924                                       | 103- Wetzel        | 12-Procts   | 681-Wileyville           |
|------------------------------------|--------------|-----------------|---------------|-------------------------------------------------|--------------------|-------------|--------------------------|
|                                    |              |                 |               | Operator ID                                     | County             | District    | Quadrangle               |
| 2) Operator's W                    | Vell Numbe   | r: SWN A W      | /TZ 5H        | Well Pac                                        | l Name: SWN        | A WTZ Pa    | ıd                       |
| 3) Farm Name/                      | Surface Ow   | ner: SWN Proc   | luction Compa | Public Roa                                      | d Access: Mac      | edonia Ric  | dge                      |
| 4) Elevation, cu                   | irrent groun | d: <u>1337'</u> | E             | levation, proposed                              | post-construction  | on: 1342'   |                          |
| 5) Well Type                       | (a) Gas      | x               | _ Oil         | Unde                                            | erground Storag    | ge          | -                        |
|                                    | Other        |                 |               |                                                 |                    |             |                          |
|                                    | (b)If Gas    | Shallow         | x             | Deep                                            |                    |             |                          |
|                                    |              | Horizontal      | x             |                                                 |                    |             |                          |
| 6) Existing Pad                    | : Yes or No  | No              |               |                                                 | •                  |             |                          |
| , <b>,</b>                         | •            | · // 1          | ` ''          | ipated Thickness a<br>TVD-7359', Target Base TV |                    | ` '         | ssociated Pressure- 4808 |
| 8) Proposed To                     | tal Vertical | Depth: 738      | 1' at the     | heel (LP deepest                                | TVD)               |             |                          |
| 9) Formation at                    |              |                 | Marcellus     |                                                 |                    |             |                          |
| 10) Proposed T                     |              | •               | 21,117'       |                                                 |                    |             |                          |
| 11) Proposed H                     | lorizontal L | eg Length:      | 13330.06      | )'                                              |                    |             |                          |
| 12) Approxima                      | te Fresh Wa  | ater Strata De  | pths:         | 300'                                            |                    |             |                          |
| 13) Method to I                    | Determine I  | Fresh Water I   | Depths:       | The base of fresh                               | water at the alte  | ernate mini | mum depth of 300'.       |
| •                                  |              |                 | -             | s will be run for a S                           | Salinity profile a | nalysis     |                          |
| 15) Approxima                      | te Coal Sea  | m Depths: 1     | 229'          |                                                 |                    |             |                          |
| 16) Approxima                      | te Depth to  | Possible Voi    | d (coal m     | ine, karst, other):                             | None that we a     | are aware   | of.                      |
| 17) Does Propo<br>directly overlyi |              |                 |               | ms<br>Yes                                       | No                 | <u>x</u>    |                          |
| (a) If Yes, pro                    | vide Mine    | Info: Name      | : <b>:</b>    |                                                 |                    |             |                          |
| ( ., , p. o                        | 23.7 27424   | Depth           |               |                                                 |                    |             |                          |
|                                    |              | Seam            |               |                                                 | DF(                | EIVED       |                          |
|                                    |              | Owne            | r:            |                                                 |                    | Off and     | Gas                      |
|                                    |              |                 |               |                                                 |                    |             |                          |