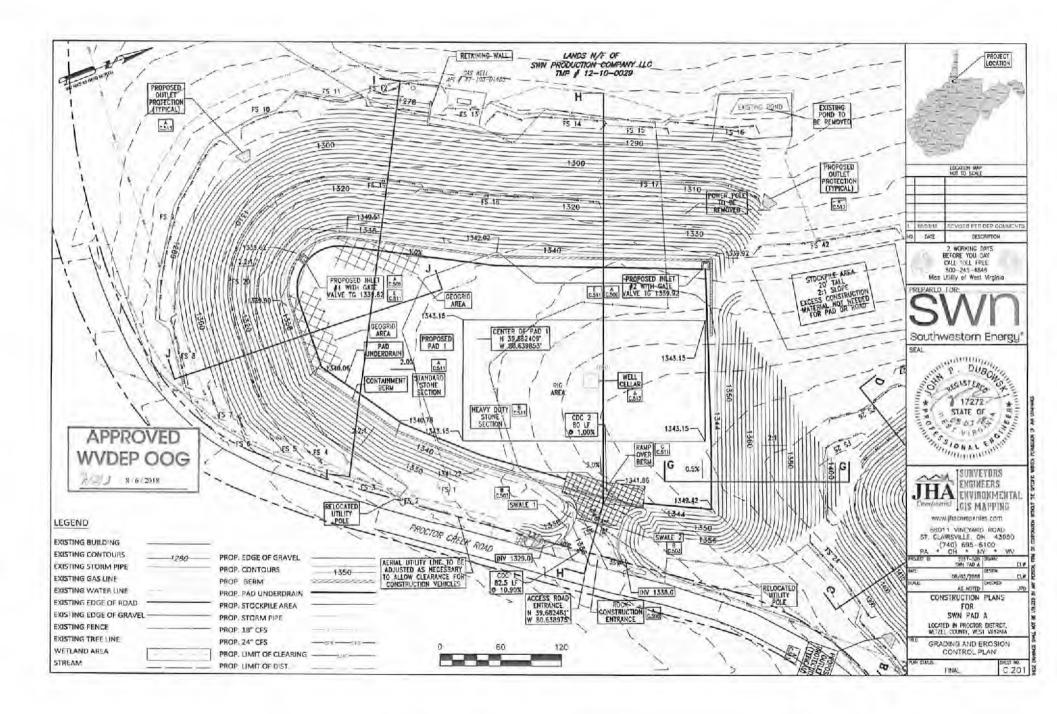

| 21) Total Area to be disturbed, including roads, stockpile area, pits, etc., (acres): 15.05       |
|---------------------------------------------------------------------------------------------------|
| 22) Area to be disturbed for well pad only, less access road (acres):                             |
| 23) Describe centralizer placement for each casing string:                                        |
| All casing strings will be ran with a centralizer at a minimum of 1 per every 3 joints of casing. |
|                                                                                                   |
|                                                                                                   |