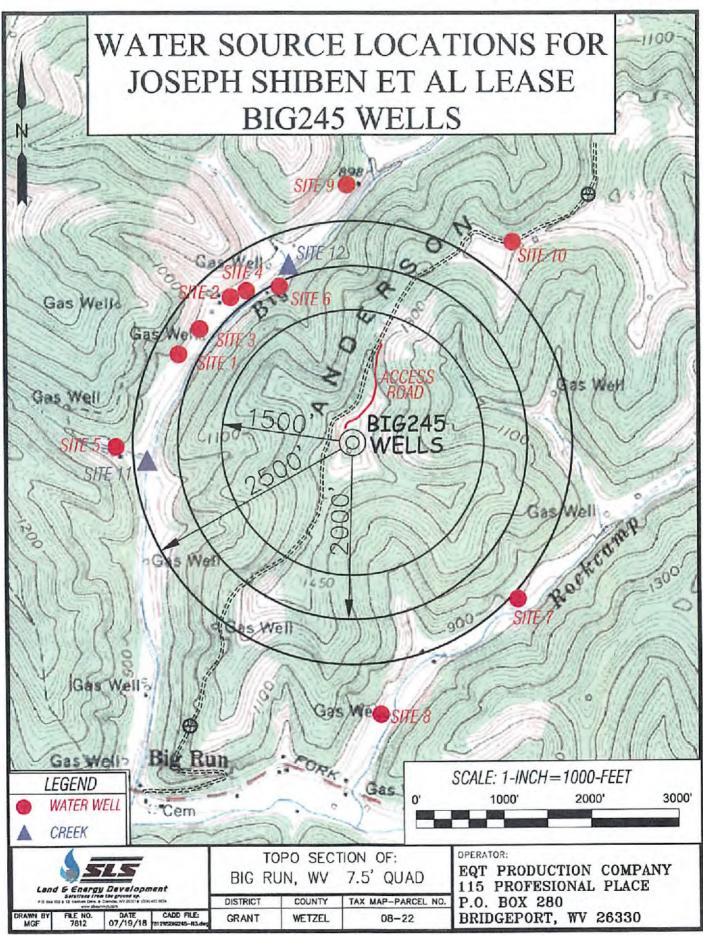

your personal information, such as name, address and telephone number, as part of our regulatory duties. Your personal information may be disclosed to other State agencies or third parties in the normal course of business or as needed to comply with statutory or regulatory requirements, including Freedom of Information Act requests. Our office will appropriately secure your personal information. If you have any questions about our use or your personal information, please contact DEP's Chief Privacy Officer at <u>depprivacyofficer@wv.gov</u>.



| Subscribed and sworn before | me this 15 day of May 2018. |
|-----------------------------|-----------------------------|
| Allecca                     | A Ubingtroopotary Public    |
| My Commission Expires       | 47-2020                     |



#### Surface Owners:

ET Blue Grass LLC 625 Liberty Avenue Suite 1700 Pittsburgh, PA 15222

Ikey J. Willey 12359 Willey Fork Road Pine Grove, WV 26419

#### Surface Owners (road or other disturbance):

ET Blue Grass LLC 625 Liberty Avenue Suite 1700 Pittsburgh, PA 15222

Wanda L. Byard 1250 Meadowlane Drive Lewisport, KY 42351

Neal Utt 1204 Big Run Road Burton, WV 26562

#### Surface Owners (Pits or impoundments or AST):

ET Blue Grass LLC 625 Liberty Avenue Suite 1700 Pittsburgh, PA 15222

#### **Coal Owner**

ET Blue Grass LLC 625 Liberty Avenue Suite 1700 Pittsburgh, PA 15222

Western Pocahontas Properties LLC 5260 Irwin Road Huntington, WV 25705

CNX Land LLC / Engineering Operations Support Dept. Coal 1000 Consol Energy Drive Canonsburg, PA 15317

# 4710303234

RECEIVED Office of O