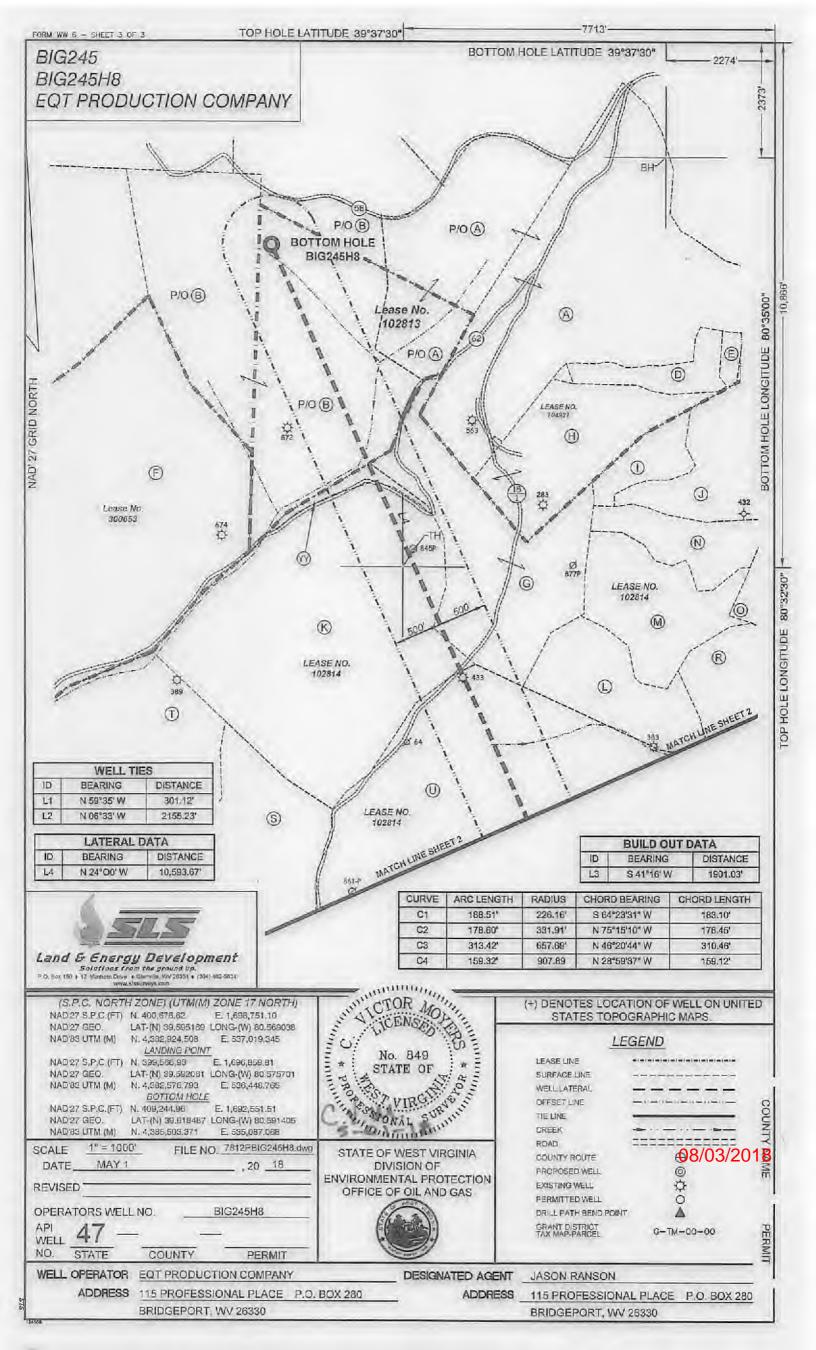

#### STATE OF WEST VIRGINIA DEPARTMENT OF ENVIRONMENTAL PROTECTION, OFFICE OF OIL AND GAS WELL WORK PERMIT APPLICATION

| 1) Well Operator: EQT Produ                                                        | ction Company       | 306686                      | Wetzel                 | Grant           | Big Run                                      |
|------------------------------------------------------------------------------------|---------------------|-----------------------------|------------------------|-----------------|----------------------------------------------|
| - • • <u></u>                                                                      |                     | Operator ID                 | County                 | District        | Quadrangle                                   |
| 2) Operator's Well Number: BK                                                      | G245H8              | Well Pad                    | Name: BIG24            | 15              |                                              |
| 3) Farm Name/Surface Owner:                                                        | E.T. Bluegrass      | Public Road                 | d Access: <u>Rt. 1</u> | 9/2             |                                              |
| 4) Elevation, current ground:                                                      | 1480 Ele            | evation, proposed j         | post-constructio       | on: <u>1430</u> |                                              |
| 5) Well Type (a) Gas <u>×</u>                                                      | Oil                 | Unde                        | rground Storag         | e               |                                              |
| Other                                                                              |                     |                             |                        |                 |                                              |
|                                                                                    | llow <u>x</u>       | Deep                        |                        |                 |                                              |
|                                                                                    | izontal <u>×</u>    |                             |                        | DM              | H 7/2 <u>4</u> /18                           |
| 6) Existing Pad: Yes or No NO                                                      |                     |                             |                        |                 |                                              |
| <ol> <li>Proposed Target Formation(s)<br/>Marcellus, 7532, 53, 2620 PSI</li> </ol> | ), Depth(s), Antici | pated Thickness a           | nd Expected Pr         | essure(s):      |                                              |
|                                                                                    | 7520                |                             |                        |                 |                                              |
| 8) Proposed Total Vertical Dept                                                    |                     |                             |                        |                 |                                              |
| 9) Formation at Total Vertical D                                                   |                     |                             |                        |                 | <u>,,,,,,,,,,,,,,,,,,,,,,,,,,,,,,,,,,,,,</u> |
| 10) Proposed Total Measured De                                                     | -                   |                             |                        |                 |                                              |
| 11) Proposed Horizontal Leg Le                                                     | ngth: 10593.67      |                             |                        |                 |                                              |
| 12) Approximate Fresh Water St                                                     | trata Depths:       | 229, 507, 662, 7            | 52, 1011               |                 |                                              |
| 13) Method to Determine Fresh                                                      | Water Depths: F     | rom offset wells            |                        |                 | . • <del></del>                              |
| 14) Approximate Saltwater Dept                                                     | hs: <u>none</u>     |                             |                        |                 |                                              |
| 15) Approximate Coal Seam De                                                       | pths: 925, 1024,    | 1132                        |                        |                 | ······································       |
| 16) Approximate Depth to Possi                                                     | ble Void (coal mi   | ne, karst, other): <u>r</u> | none                   |                 |                                              |
| 17) Does Proposed well location directly overlying or adjacent to                  |                     | ns<br>Yes                   | No                     | <u>x</u>        |                                              |
| (a) If Yes, provide Mine Info:                                                     | Name:               |                             |                        |                 |                                              |
|                                                                                    | Depth:              |                             |                        |                 |                                              |
|                                                                                    | Seam:               |                             |                        |                 |                                              |
|                                                                                    | Owner:              | RECEIV                      | /ED                    |                 |                                              |
|                                                                                    |                     | Office of Oil               | and Gas                |                 |                                              |
|                                                                                    |                     | JUL 25                      | 2018                   |                 |                                              |
|                                                                                    |                     | WV Departr                  | nent of                |                 | Page 1 of 3                                  |
|                                                                                    | E                   | nvironmental                | Protection             |                 |                                              |

API NO. 47- 103 - 03839 OPERATOR WELL NO. BIG245H8

Well Pad Name: BIG245

WW-6B (04/15)

18)

| API NO. 47- 103 - | 03234        |
|-------------------|--------------|
| OPERATOR WELL     | NO. BIG245HB |
| Well Pad Name:    | BIG245       |