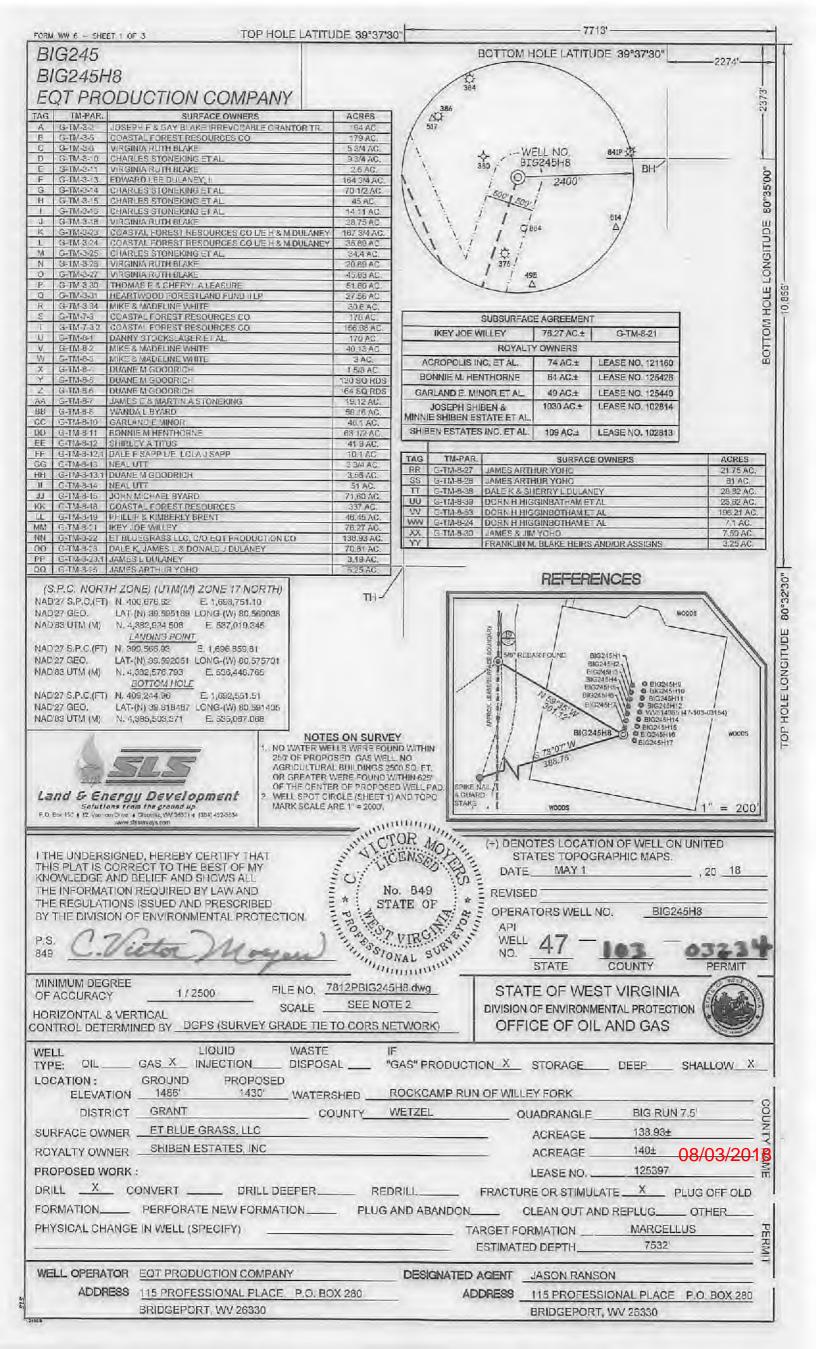

#### STATE OF WEST VIRGINIA DEPARTMENT OF ENVIRONMENTAL PROTECTION, OFFICE OF OIL AND GAS WELL WORK PERMIT APPLICATION

| 1) Well Operator: EQT Produ                                                        | ction Company       | 306686                      | Wetzel                 | Grant           | Big Run                                      |
|------------------------------------------------------------------------------------|---------------------|-----------------------------|------------------------|-----------------|----------------------------------------------|
| - • • <u></u>                                                                      |                     | Operator ID                 | County                 | District        | Quadrangle                                   |
| 2) Operator's Well Number: BK                                                      | G245H8              | Well Pad                    | Name: BIG24            | 15              |                                              |
| 3) Farm Name/Surface Owner:                                                        | E.T. Bluegrass      | Public Road                 | d Access: <u>Rt. 1</u> | 9/2             |                                              |
| 4) Elevation, current ground:                                                      | 1480 Ele            | evation, proposed j         | post-constructio       | on: <u>1430</u> |                                              |
| 5) Well Type (a) Gas <u>×</u>                                                      | Oil                 | Unde                        | rground Storag         | e               |                                              |
| Other                                                                              |                     |                             |                        |                 |                                              |
|                                                                                    | llow <u>x</u>       | Deep                        |                        |                 |                                              |
|                                                                                    | izontal <u>×</u>    |                             |                        | DM              | H 7/2 <u>4</u> /18                           |
| 6) Existing Pad: Yes or No NO                                                      |                     |                             |                        |                 |                                              |
| <ol> <li>Proposed Target Formation(s)<br/>Marcellus, 7532, 53, 2620 PSI</li> </ol> | ), Depth(s), Antici | pated Thickness a           | nd Expected Pr         | essure(s):      |                                              |
|                                                                                    | 7520                |                             |                        |                 |                                              |
| 8) Proposed Total Vertical Dept                                                    |                     |                             |                        |                 |                                              |
| 9) Formation at Total Vertical D                                                   |                     |                             |                        |                 | <u>,,,,,,,,,,,,,,,,,,,,,,,,,,,,,,,,,,,,,</u> |
| 10) Proposed Total Measured De                                                     | -                   |                             |                        |                 |                                              |
| 11) Proposed Horizontal Leg Le                                                     | ngth: 10593.67      |                             |                        |                 |                                              |
| 12) Approximate Fresh Water St                                                     | trata Depths:       | 229, 507, 662, 7            | 52, 1011               |                 |                                              |
| 13) Method to Determine Fresh                                                      | Water Depths: F     | rom offset wells            |                        |                 | . • <del></del>                              |
| 14) Approximate Saltwater Dept                                                     | hs: <u>none</u>     |                             |                        |                 |                                              |
| 15) Approximate Coal Seam De                                                       | pths: 925, 1024,    | 1132                        |                        |                 | ······································       |
| 16) Approximate Depth to Possi                                                     | ble Void (coal mi   | ne, karst, other): <u>r</u> | none                   |                 |                                              |
| 17) Does Proposed well location directly overlying or adjacent to                  |                     | ns<br>Yes                   | No                     | <u>x</u>        |                                              |
| (a) If Yes, provide Mine Info:                                                     | Name:               |                             |                        |                 |                                              |
|                                                                                    | Depth:              |                             |                        |                 |                                              |
|                                                                                    | Seam:               |                             |                        |                 |                                              |
|                                                                                    | Owner:              | RECEIV                      | /ED                    |                 |                                              |
|                                                                                    |                     | Office of Oil               | and Gas                |                 |                                              |
|                                                                                    |                     | JUL 25                      | 2018                   |                 |                                              |
|                                                                                    |                     | WV Departr                  | nent of                |                 | Page 1 of 3                                  |
|                                                                                    | E                   | nvironmental                | Protection             |                 |                                              |

API NO. 47- 103 - 03839 OPERATOR WELL NO. BIG245H8

Well Pad Name: BIG245

WW-6B (04/15)

18)

| API NO. 47- 103 - | 03234        |
|-------------------|--------------|
| OPERATOR WELL     | NO. BIG245HB |
| Well Pad Name:    | BIG245       |