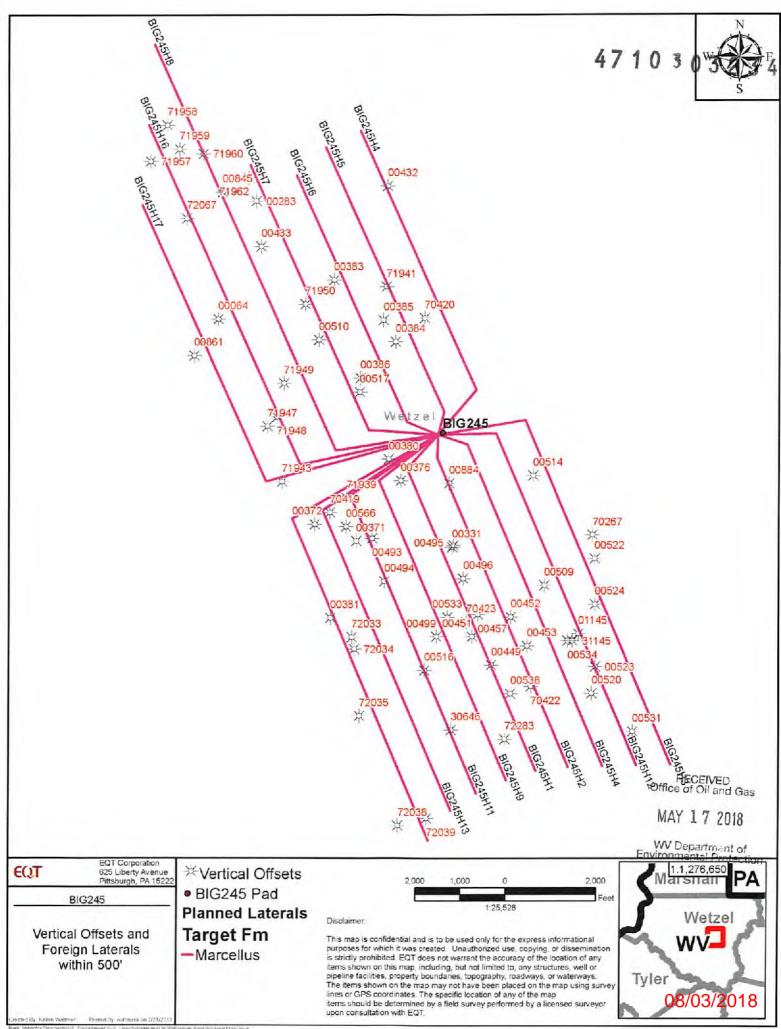

#### STATE OF WEST VIRGINIA DEPARTMENT OF ENVIRONMENTAL PROTECTION, OFFICE OF OIL AND GAS WELL WORK PERMIT APPLICATION

| 1) Well Operator: EQT Produ                                                        | ction Company       | 306686                      | Wetzel                 | Grant           | Big Run                                      |
|------------------------------------------------------------------------------------|---------------------|-----------------------------|------------------------|-----------------|----------------------------------------------|
| - • • <u></u>                                                                      |                     | Operator ID                 | County                 | District        | Quadrangle                                   |
| 2) Operator's Well Number: BK                                                      | G245H8              | Well Pad                    | Name: BIG24            | 15              |                                              |
| 3) Farm Name/Surface Owner:                                                        | E.T. Bluegrass      | Public Road                 | d Access: <u>Rt. 1</u> | 9/2             |                                              |
| 4) Elevation, current ground:                                                      | 1480 Ele            | evation, proposed j         | post-constructio       | on: <u>1430</u> |                                              |
| 5) Well Type (a) Gas <u>×</u>                                                      | Oil                 | Unde                        | rground Storag         | e               |                                              |
| Other                                                                              |                     |                             |                        |                 |                                              |
|                                                                                    | llow <u>x</u>       | Deep                        |                        |                 |                                              |
|                                                                                    | izontal <u>×</u>    |                             |                        | DM              | H 7/2 <u>4</u> /18                           |
| 6) Existing Pad: Yes or No NO                                                      |                     |                             |                        |                 |                                              |
| <ol> <li>Proposed Target Formation(s)<br/>Marcellus, 7532, 53, 2620 PSI</li> </ol> | ), Depth(s), Antici | pated Thickness a           | nd Expected Pr         | essure(s):      |                                              |
|                                                                                    | 7520                |                             |                        |                 |                                              |
| 8) Proposed Total Vertical Dept                                                    |                     |                             |                        |                 |                                              |
| 9) Formation at Total Vertical D                                                   |                     |                             |                        |                 | <u>,,,,,,,,,,,,,,,,,,,,,,,,,,,,,,,,,,,,,</u> |
| 10) Proposed Total Measured De                                                     | -                   |                             |                        |                 |                                              |
| 11) Proposed Horizontal Leg Le                                                     | ngth: 10593.67      |                             |                        |                 |                                              |
| 12) Approximate Fresh Water St                                                     | trata Depths:       | 229, 507, 662, 7            | 52, 1011               |                 |                                              |
| 13) Method to Determine Fresh                                                      | Water Depths: F     | rom offset wells            |                        |                 | . • <del></del>                              |
| 14) Approximate Saltwater Dept                                                     | hs: <u>none</u>     |                             |                        |                 |                                              |
| 15) Approximate Coal Seam De                                                       | pths: 925, 1024,    | 1132                        |                        |                 | ······································       |
| 16) Approximate Depth to Possi                                                     | ble Void (coal mi   | ne, karst, other): <u>r</u> | none                   |                 |                                              |
| 17) Does Proposed well location directly overlying or adjacent to                  |                     | ns<br>Yes                   | No                     | <u>x</u>        |                                              |
| (a) If Yes, provide Mine Info:                                                     | Name:               |                             |                        |                 |                                              |
|                                                                                    | Depth:              |                             |                        |                 |                                              |
|                                                                                    | Seam:               |                             |                        |                 |                                              |
|                                                                                    | Owner:              | RECEIV                      | /ED                    |                 |                                              |
|                                                                                    |                     | Office of Oil               | and Gas                |                 |                                              |
|                                                                                    |                     | JUL 25                      | 2018                   |                 |                                              |
|                                                                                    |                     | WV Departr                  | nent of                |                 | Page 1 of 3                                  |
|                                                                                    | E                   | nvironmental                | Protection             |                 |                                              |