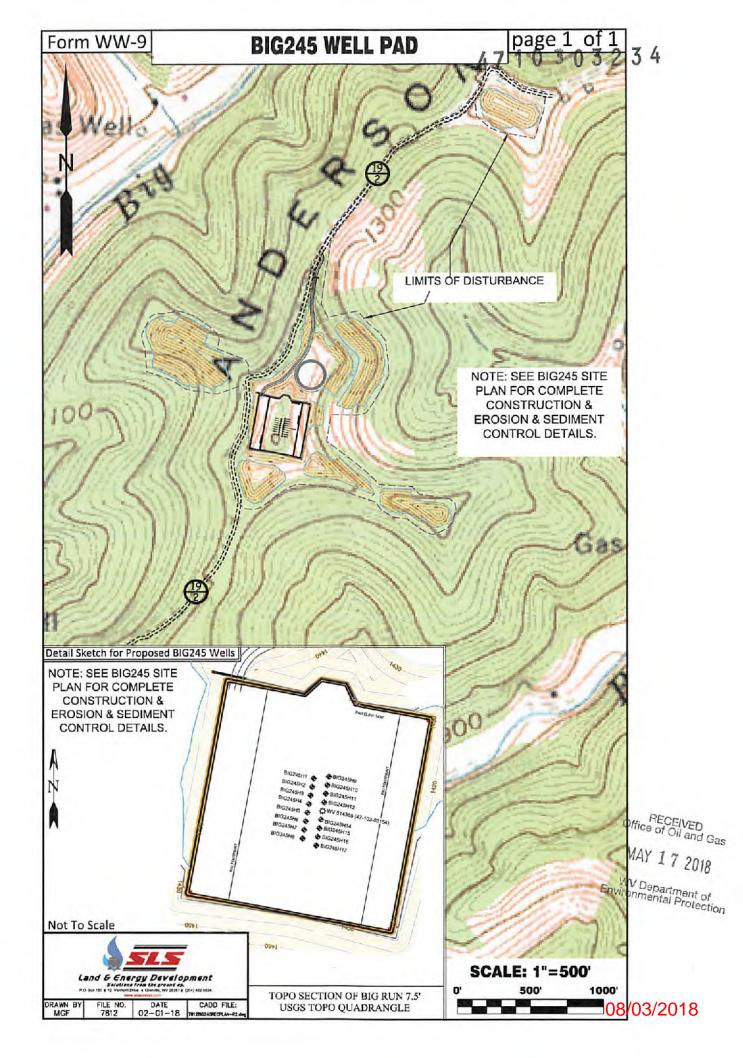

#### STATE OF WEST VIRGINIA DEPARTMENT OF ENVIRONMENTAL PROTECTION, OFFICE OF OIL AND GAS WELL WORK PERMIT APPLICATION

| 1) Well Operator: EQT Produ                                                        | ction Company       | 306686                      | Wetzel                 | Grant           | Big Run                                      |
|------------------------------------------------------------------------------------|---------------------|-----------------------------|------------------------|-----------------|----------------------------------------------|
| - • • <u></u>                                                                      |                     | Operator ID                 | County                 | District        | Quadrangle                                   |
| 2) Operator's Well Number: BK                                                      | G245H8              | Well Pad                    | Name: BIG24            | 15              |                                              |
| 3) Farm Name/Surface Owner:                                                        | E.T. Bluegrass      | Public Road                 | d Access: <u>Rt. 1</u> | 9/2             |                                              |
| 4) Elevation, current ground:                                                      | 1480 Ele            | evation, proposed j         | post-constructio       | on: <u>1430</u> |                                              |
| 5) Well Type (a) Gas <u>×</u>                                                      | Oil                 | Unde                        | rground Storag         | e               |                                              |
| Other                                                                              |                     |                             |                        |                 |                                              |
|                                                                                    | llow <u>x</u>       | Deep                        |                        |                 |                                              |
|                                                                                    | izontal <u>×</u>    |                             |                        | DM              | H 7/2 <u>4</u> /18                           |
| 6) Existing Pad: Yes or No NO                                                      |                     |                             |                        |                 |                                              |
| <ol> <li>Proposed Target Formation(s)<br/>Marcellus, 7532, 53, 2620 PSI</li> </ol> | ), Depth(s), Antici | pated Thickness a           | nd Expected Pr         | essure(s):      |                                              |
|                                                                                    | 7520                |                             |                        |                 |                                              |
| 8) Proposed Total Vertical Dept                                                    |                     |                             |                        |                 |                                              |
| 9) Formation at Total Vertical D                                                   |                     |                             |                        |                 | <u>,,,,,,,,,,,,,,,,,,,,,,,,,,,,,,,,,,,,,</u> |
| 10) Proposed Total Measured De                                                     | -                   |                             |                        |                 |                                              |
| 11) Proposed Horizontal Leg Le                                                     | ngth: 10593.67      |                             |                        |                 |                                              |
| 12) Approximate Fresh Water St                                                     | trata Depths:       | 229, 507, 662, 7            | 52, 1011               |                 |                                              |
| 13) Method to Determine Fresh                                                      | Water Depths: F     | rom offset wells            |                        |                 | . • <del></del>                              |
| 14) Approximate Saltwater Dept                                                     | hs: <u>none</u>     |                             |                        |                 |                                              |
| 15) Approximate Coal Seam De                                                       | pths: 925, 1024,    | 1132                        |                        |                 | ······································       |
| 16) Approximate Depth to Possi                                                     | ble Void (coal mi   | ne, karst, other): <u>r</u> | none                   |                 |                                              |
| 17) Does Proposed well location directly overlying or adjacent to                  |                     | ns<br>Yes                   | No                     | <u>x</u>        |                                              |
| (a) If Yes, provide Mine Info:                                                     | Name:               |                             |                        |                 |                                              |
|                                                                                    | Depth:              |                             |                        |                 |                                              |
|                                                                                    | Seam:               |                             |                        |                 |                                              |
|                                                                                    | Owner:              | RECEIV                      | /ED                    |                 |                                              |
|                                                                                    |                     | Office of Oil               | and Gas                |                 |                                              |
|                                                                                    |                     | JUL 25                      | 2018                   |                 |                                              |
|                                                                                    |                     | WV Departr                  | nent of                |                 | Page 1 of 3                                  |
|                                                                                    | E                   | nvironmental                | Protection             |                 |                                              |