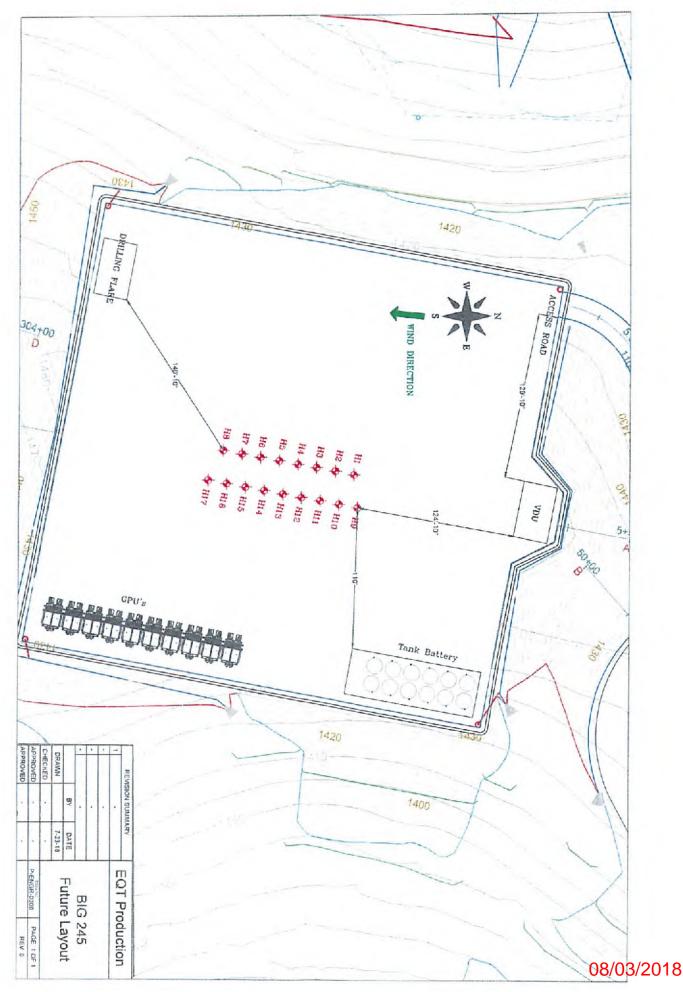

#100833WV

#### **BROAD STREET ENERGY LLC**

47 10 303234

37 West Broad Street Suite 1100 Columbus, Ohio 43215 740-516-5381 Washington County/Belpre Twp. Permit # 8462

#### **TRIAD ENERGY**

P.O. Box 430 Reno, OH 45773 740-516-6021 Well 740-374-2940 Reno Office Jennifer Nobel County/Jackson Township Permit # 4037

#### KING EXCAVATING CO.

Advanced Waste Services 101 River Park Drive New Castle, Pa. 16101 Facility Permit# PAR000029132

> Office of Oil and Gas MAY 17 2018

WV Department of Environmental Protection



103-03234



Where energy meets innovation."

# Site Specific Safety and **Environmental Plan**



BIG245H8

For Wells:

Date Prepared: February 23, 2018

EQT Production

Regional Land Supervisor

5/10/18 Date

WV Oil and Gas Inspector

Dil + Ger Jospe the

5-18-18 Date

1









WW-6A1 (5/13) Operator's Well No. BIG245H8

#### INFORMATION SUPPLIED UNDER WEST VIRGINIA CODE Chapter 22, Article 6A, Section 5(a)(5) IN LIEU OF FILING LEASE(S) AND OTHER CONTINUING CONTRACT(S)

Under the oath required to make the verification on page 1 of this Notice and Application, I depose and say that I am the person who signed the Notice and Application for the Applicant, and that –

- (1) the tract of land is the same tract described in this Application, partly or wholly depicted in the accompanying plat, and described in the Construction and Reclamation Plan;
- (2) the parties and recordation data (if recorded) for lease(s) or other continuing contract(s) by which the Applicant claims the right to extract, produce or market the oil or gas are as follows:

Lease Name or Num