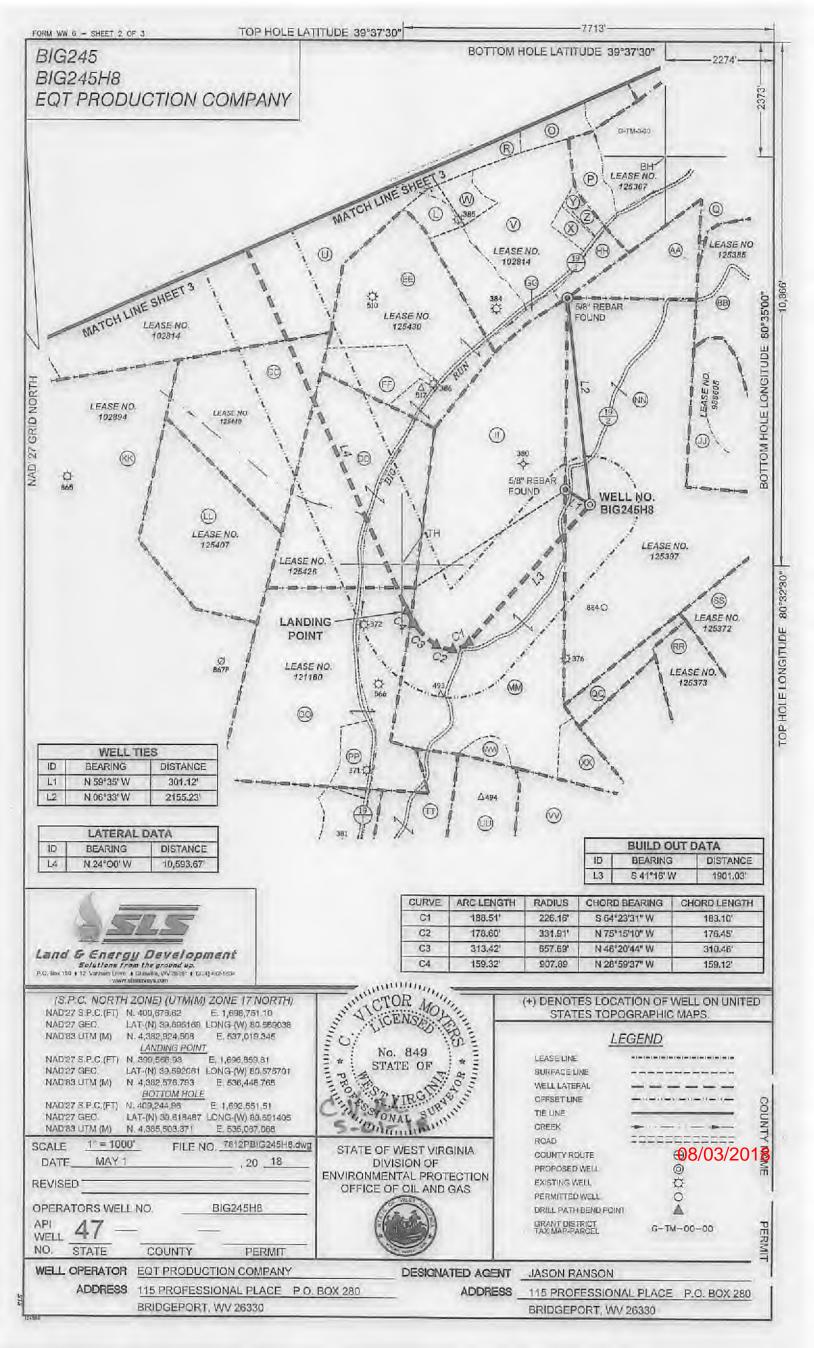

#### STATE OF WEST VIRGINIA DEPARTMENT OF ENVIRONMENTAL PROTECTION, OFFICE OF OIL AND GAS WELL WORK PERMIT APPLICATION

| 1) Well Operator: EQT Produ                                                        | ction Company       | 306686                      | Wetzel                 | Grant           | Big Run                                      |
|------------------------------------------------------------------------------------|---------------------|-----------------------------|------------------------|-----------------|----------------------------------------------|
| - • • <u></u>                                                                      |                     | Operator ID                 | County                 | District        | Quadrangle                                   |
| 2) Operator's Well Number: BK                                                      | G245H8              | Well Pad                    | Name: BIG24            | 15              |                                              |
| 3) Farm Name/Surface Owner:                                                        | E.T. Bluegrass      | Public Road                 | d Access: <u>Rt. 1</u> | 9/2             |                                              |
| 4) Elevation, current ground:                                                      | 1480 Ele            | evation, proposed j         | post-constructio       | on: <u>1430</u> |                                              |
| 5) Well Type (a) Gas <u>×</u>                                                      | Oil                 | Unde                        | rground Storag         | e               |                                              |
| Other                                                                              |                     |                             |                        |                 |                                              |
|                                                                                    | llow <u>x</u>       | Deep                        |                        |                 |                                              |
|                                                                                    | izontal <u>×</u>    |                             |                        | DM              | H 7/2 <u>4</u> /18                           |
| 6) Existing Pad: Yes or No NO                                                      |                     |                             |                        |                 |                                              |
| <ol> <li>Proposed Target Formation(s)<br/>Marcellus, 7532, 53, 2620 PSI</li> </ol> | ), Depth(s), Antici | pated Thickness a           | nd Expected Pr         | essure(s):      |                                              |
|                                                                                    | 7520                |                             |                        |                 |                                              |
| 8) Proposed Total Vertical Dept                                                    |                     |                             |                        |                 |                                              |
| 9) Formation at Total Vertical D                                                   |                     |                             |                        |                 | <u>,,,,,,,,,,,,,,,,,,,,,,,,,,,,,,,,,,,,,</u> |
| 10) Proposed Total Measured De                                                     | -                   |                             |                        |                 |                                              |
| 11) Proposed Horizontal Leg Le                                                     | ngth: 10593.67      |                             |                        |                 |                                              |
| 12) Approximate Fresh Water St                                                     | trata Depths:       | 229, 507, 662, 7            | 52, 1011               |                 |                                              |
| 13) Method to Determine Fresh                                                      | Water Depths: F     | rom offset wells            |                        |                 | . • <del></del>                              |
| 14) Approximate Saltwater Dept                                                     | hs: <u>none</u>     |                             |                        |                 |                                              |
| 15) Approximate Coal Seam De                                                       | pths: 925, 1024,    | 1132                        |                        |                 | ······································       |
| 16) Approximate Depth to Possi                                                     | ble Void (coal mi   | ne, karst, other): <u>r</u> | none                   |                 |                                              |
| 17) Does Proposed well location directly overlying or adjacent to                  |                     | ns<br>Yes                   | No                     | <u>x</u>        |                                              |
| (a) If Yes, provide Mine Info:                                                     | Name:               |                             |                        |                 |                                              |
|                                                                                    | Depth:              |                             |                        |                 |                                              |
|                                                                                    | Seam:               |                             |                        |                 |                                              |
|                                                                                    | Owner:              | RECEIV                      | /ED                    |                 |                                              |
|                                                                                    |                     | Office of Oil               | and Gas                |                 |                                              |
|                                                                                    |                     | JUL 25                      | 2018                   |                 |                                              |
|                                                                                    |                     | WV Departr                  | nent of                |                 | Page 1 of 3                                  |
|                                                                                    | E                   | nvironmental                | Protection             |                 |                                              |

API NO. 47- 103 - 03839 OPERATOR WELL NO. BIG245H8

Well Pad Name: BIG245

WW-6B (04/15)

18)

| API NO. 47- 103 - | 03234        |
|-------------------|--------------|
| OPERATOR WELL     | NO. BIG245HB |
| Well Pad Name:    | BIG245       |