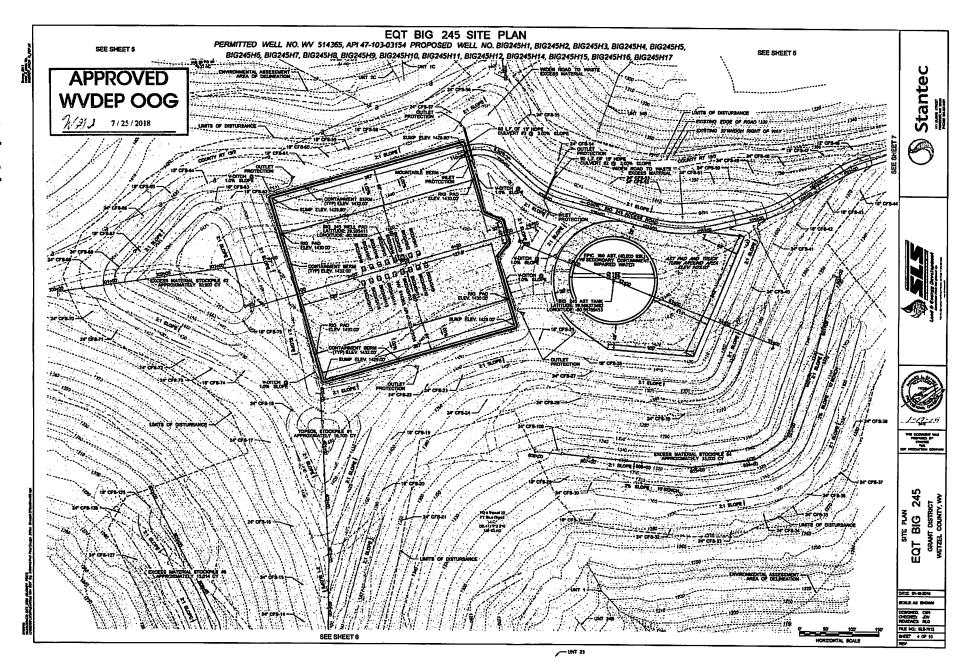

API NO. 47-103 - 032300
OPERATOR WELL NO. BIG245H17
Well Pad Name: BIG245

# STATE OF WEST VIRGINIA DEPARTMENT OF ENVIRONMENTAL PROTECTION, OFFICE OF OIL AND GAS WELL WORK PERMIT APPLICATION

| 1) Well Operator: EQT Produc                                                       | tion Company      | 306686              | Wetzel        | Grant        | Big Run      |
|------------------------------------------------------------------------------------|-------------------|---------------------|---------------|--------------|--------------|
|                                                                                    |                   | Operator ID         | County        | District     | Quadrangle   |
| 2) Operator's Well Number: BIG                                                     | 3245H17           | Well Pa             | d Name: BIG   | G245         | 2019/2019/01 |
| 3) Farm Name/Surface Owner:                                                        | E.T. Bluegrass    | Public Ro           | ad Access: R  | t. 19/2      |              |
| 4) Elevation, current ground:                                                      | 1480 El           | evation, proposed   | post-constru  | ction: 1430  |              |
| 5) Well Type (a) Gas × Other                                                       | Oil               | Un                  | derground Sto | rage         |              |
| (b)If Gas Shal<br>Hori                                                             | llow X            | Deep                |               |              | Dott         |
| 6) Existing Pad: Yes or No NO                                                      |                   |                     |               |              | 5-18-18      |
| <ol> <li>Proposed Target Formation(s)<br/>Marcellus, 7532, 53, 2620 PSI</li> </ol> | , Depth(s), Antic | ipated Thickness    | and Expected  | Pressure(s): |              |
| 8) Proposed Total Vertical Depth                                                   | n: 7532           |                     |               |              |              |
| 9) Formation at Total Vertical De                                                  | epth: Marcellus   | S                   |               |              |              |
| 10) Proposed Total Measured De                                                     | epth: 18990       |                     |               |              |              |
| 11) Proposed Horizontal Leg Le                                                     | ngth: 8332        | 10.000              |               |              |              |
| 12) Approximate Fresh Water St                                                     | rata Depths:      | 229, 507, 662,      | 752, 1011     |              |              |
| 13) Method to Determine Fresh                                                      | Water Depths:     | From offset well    | 3             |              |              |
| 14) Approximate Saltwater Dept                                                     | hs: none          |                     |               |              |              |
| 15) Approximate Coal Seam De                                                       | pths: 925, 1024   | , 1132              |               |              | 1            |
| 16) Approximate Depth to Possi                                                     | ble Void (coal m  | ine, karst, other): | none          |              |              |
| 17) Does Proposed well location<br>directly overlying or adjacent to               |                   |                     |               | No X         |              |
| (a) If Yes, provide Mine Info:                                                     | Name:             |                     |               |              |              |
| and all the same and a second                                                      | Depth:            |                     |               |              |              |
|                                                                                    | Seam:             |                     |               | 11 200       |              |
|                                                                                    | Owner:            |                     |               |              | 11 - 50      |