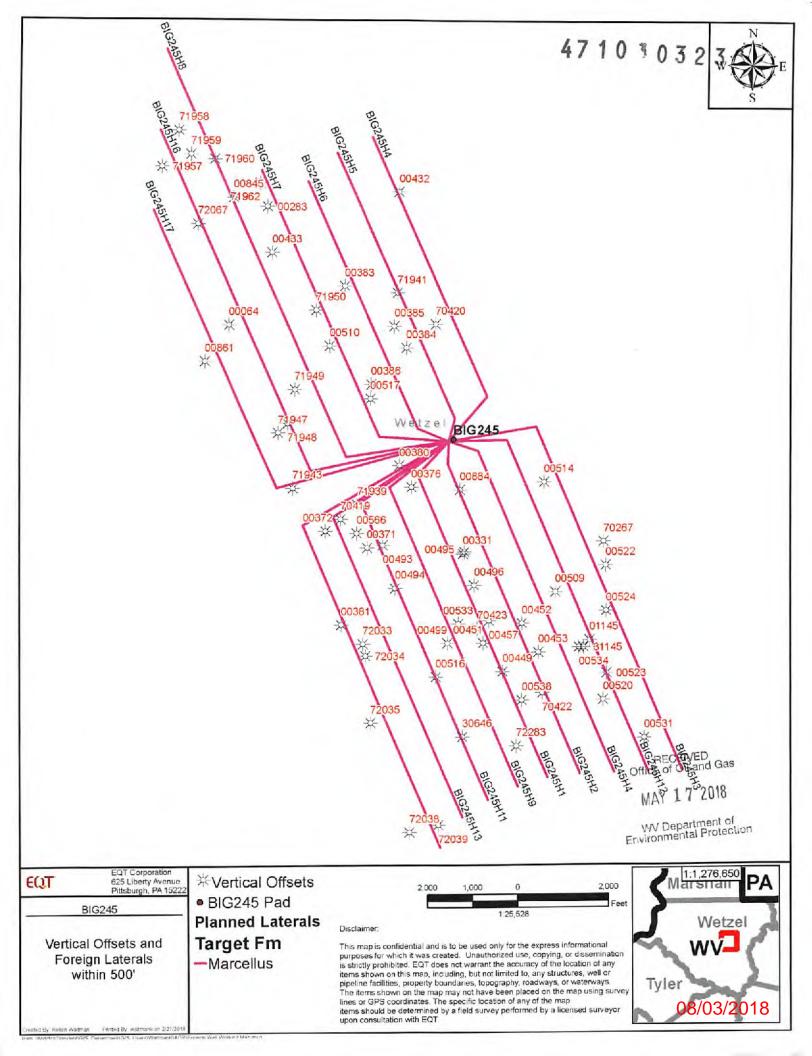

#### 1. Communications with Well Operators

EQT, using available data (WV Geological Survey, WVDEP website, and IHS data service), has identified all known wells and well operators within 500 feet of this pad and the lateral sections that are known or could reasonably be expected to be within range of the fracture propagation. A map showing these wells along with a list of the wells and operators is included in **Attachment A**.