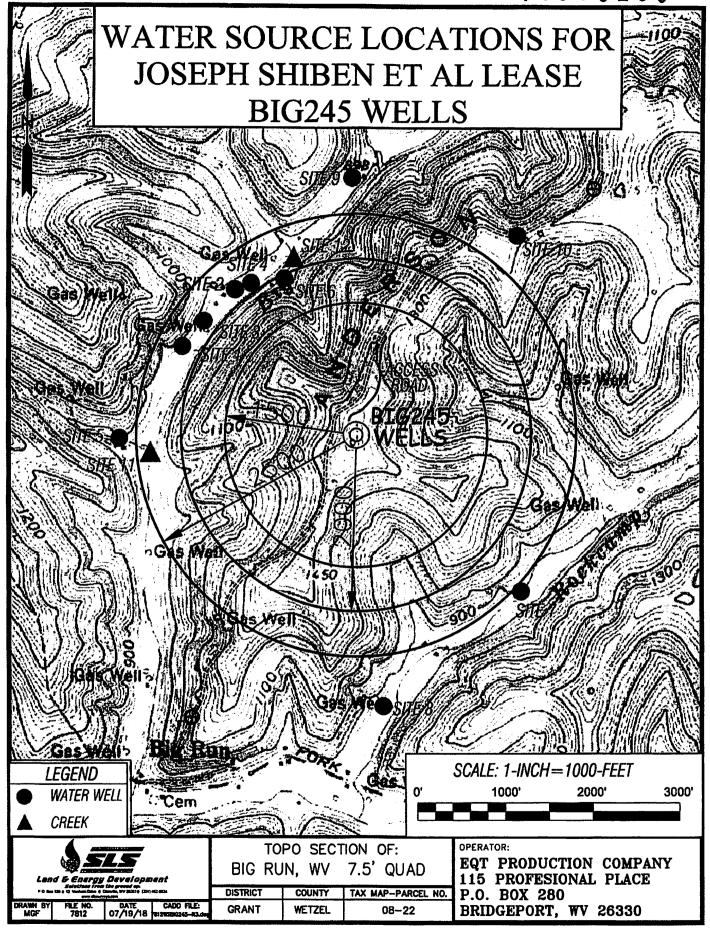

#### 1. Communications with Well Operators

EQT, using available data (WV Geological Survey, WVDEP website, and IHS data service), has identified all known wells and well operators within 500 feet of this pad and the lateral sections that are known or could reasonably be expected to be within range of the fracture propagation. A map showing these wells along with a list of the wells and operators is included in **Attachment A**.