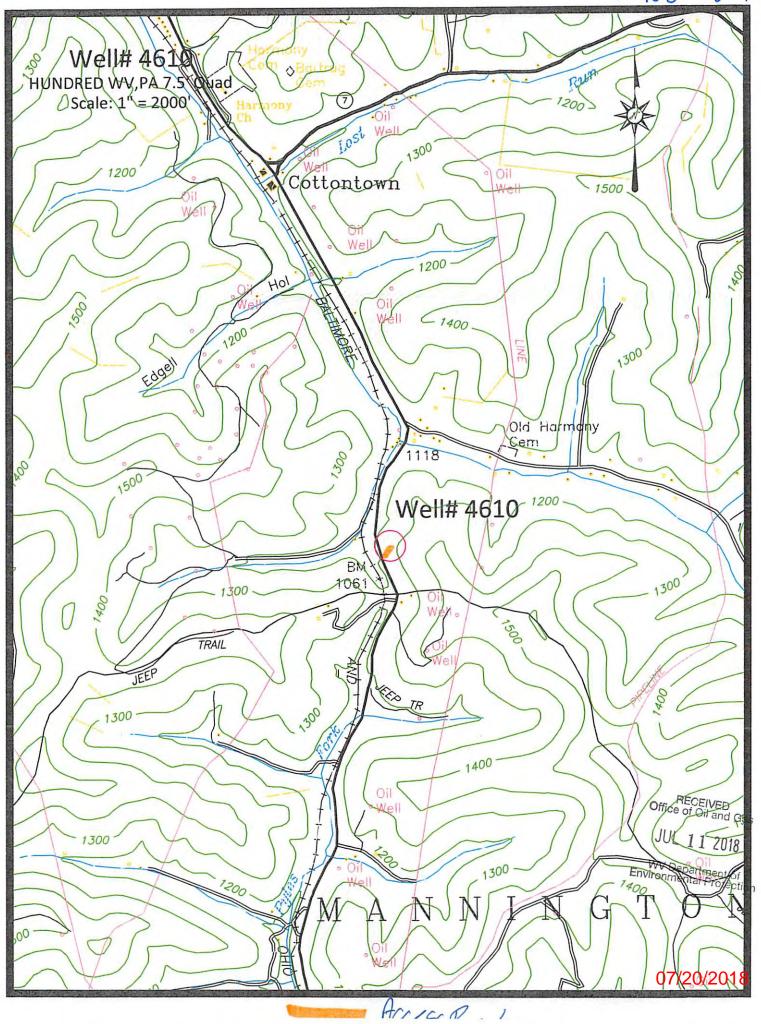

WW-4B Rev. 2/01

| 1) Date JULY 8  | ,       | 20 | 18    |
|-----------------|---------|----|-------|
| 2) Operator's   |         |    |       |
| Well No.        | 4610    |    |       |
| 3) API Well No. | 47- 103 | -  | 30453 |

WAS 1463 P

|     |                                                                                 | 3) API Well No. 47- 103 - 30483                                                         |
|-----|---------------------------------------------------------------------------------|-----------------------------------------------------------------------------------------|
|     | DEPARTMENT OF ENVIR<br>OFFICE OF                                                | EST VIRGINIA RONMENTAL PROTECTION OIL AND GAS  AT-103-30 MIT TO PLUG AND ABANDON        |
| 4)  | Well Type: Oil/ Gas _X / Liquid                                                 | i injection/ Waste disposal/                                                            |
|     | (If "Gas, Production or Unc                                                     | derground storage) Deep/ Shallow                                                        |
| 5)  | Location: Elevation 1318.78' District CHURCH                                    | Watershed WEST VIRGINIA FORK OF FISH CREEK County WETZEL Quadrangle HUNDRED, WV,PA 7.5' |
| 61  | Well Operator CONSOLIDATION COAL COMPANY                                        | 7) Designated Agent DAVID RODDY                                                         |
|     | Address 1 BRIDGE STREET                                                         | Address 1 BRIDGE STREET                                                                 |
|     | MONONGAH, WV 26554                                                              | MONONGAH, WV 26554                                                                      |
| 8)  | Oil and Gas Inspector to be notified Name DEREK HAUGHT                          | 9) Plugging Contractor                                                                  |
|     | Address P.O. BOX 85                                                             | Address                                                                                 |
|     | SMITHVILLE, WV 26178                                                            |                                                                                         |
| 10) | Work Order: The work order for the mann SEE EYHIBIT NO. I  \$ MSHA IOI C EXEMPT |                                                                                         |
|     | 715(1)                                                                          | 100                                                                                     |
|     |                                                                                 |                                                                                         |