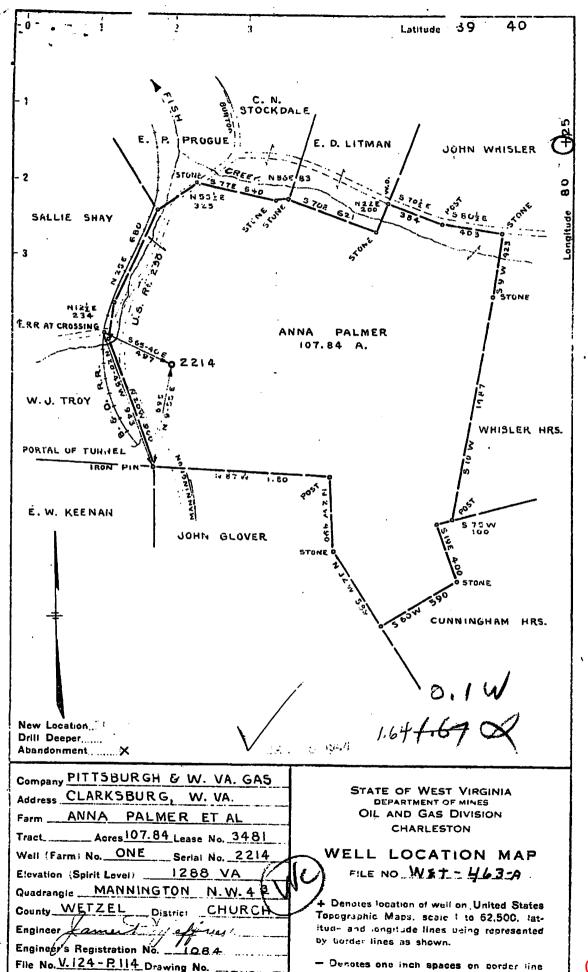

- 3215            |
| Gerdon Stray Sand                       | 7247 - 7263            |
| Ugrecorded                              | 3263 - 3274            |
| Carton Sond, hard                       | 271 - 267              |
| Unrecorded                              | 7287 - 3310            |
| Fourth Send, dark, hard                 | <del>3310 - 3340</del> |
| Unrecorded.                             | 3340 - 3365            |
| Fifth Sand                              | 3365 - 3375            |
| Unrecessed                              | 3375 - • • • •         |
| Total depth                             | 3631                   |
|                                         |                        |

RECEIVED
Office of Oil and Gas

JUL 11 2018

WV Department of Environmental Protection



of or ginal tracing.

Date DEC. 15, 1943 Scale

RECEIVED
Office of Oil and Gas

JUL 1.1 2018

WV Department of Environmental Protection

07/20/2018



#### WVGES O&G Record Reporting System



Select County: (103) Wetzel

Enter Permit #: 30463

\*\* Location \*\* Production \*\* Plugging

\*\* Owner/Completion \*\* Stratigraphy \*\* Sample

\*\* Pay/Show/Water \*\* Logs \*\* Birn Hole Loc

Table Descriptions
County Code Translations
Permit-Numbering Series
Usage Notes
Contact Information
Disclaimer
WYGES Main
"Pipeline-Plus" New

WV Geological & Economic Survey

Well: County = 103 Permit = 30463

Report Time: Friday, July 06, 2018 6:06:11 AM

Location Information: View Map

API COUNTY PERMIT TAX DISTRICT QUAD\_75 QUAD\_15 LAT\_DD LON\_DD UTME UTMN 4710330463 Wetzel 30463 Church Hundred M