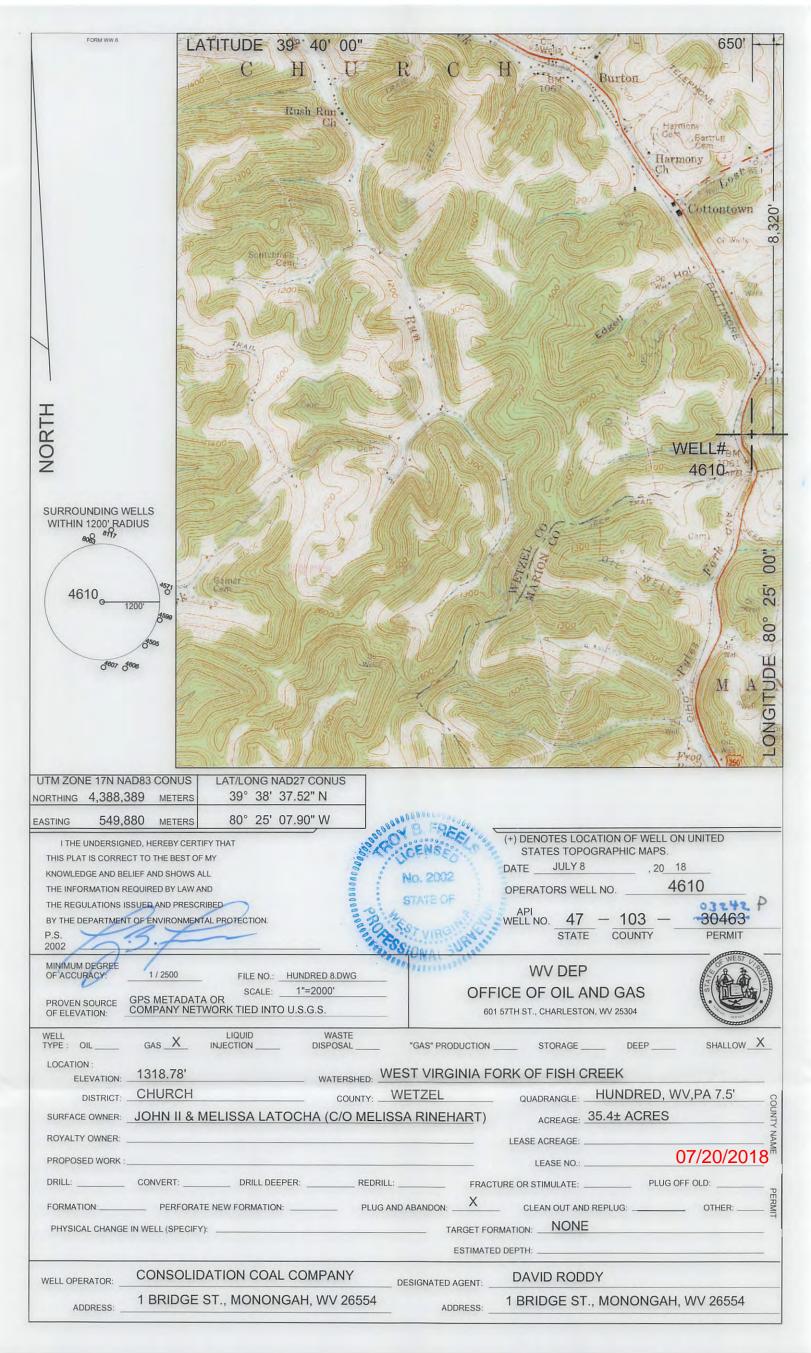

WW-4B Rev. 2/01

| 1) Date JULY 8  | ,       | 20 | 18    |
|-----------------|---------|----|-------|
| 2) Operator's   |         |    |       |
| Well No.        | 4610    |    |       |
| 3) API Well No. | 47- 103 | -  | 30453 |

WAS 1463 P

|     |                                                                                 | 3) API Well No. 47- 103 - 30483                                                         |
|-----|---------------------------------------------------------------------------------|-----------------------------------------------------------------------------------------|
|     | DEPARTMENT OF ENVIR<br>OFFICE OF                                                | EST VIRGINIA RONMENTAL PROTECTION OIL AND GAS  AT-103-30 MIT TO PLUG AND ABANDON        |
| 4)  | Well Type: Oil/ Gas _X / Liquid                                                 | i injection/ Waste disposal/                                                            |
|     | (If "Gas, Production or Unc                                                     | derground storage) Deep/ Shallow                                                        |
| 5)  | Location: Elevation 1318.78' District CHURCH                                    | Watershed WEST VIRGINIA FORK OF FISH CREEK County WETZEL Quadrangle HUNDRED, WV,PA 7.5' |
| 61  | Well Operator CONSOLIDATION COAL COMPANY                                        | 7) Designated Agent DAVID RODDY                                                         |
|     | Address 1 BRIDGE STREET                                                         | Address 1 BRIDGE STREET                                                                 |
|     | MONONGAH, WV 26554                                                              | MONONGAH, WV 26554                                                                      |
| 8)  | Oil and Gas Inspector to be notified Name DEREK HAUGHT                          | 9) Plugging Contractor                                                                  |
|     | Address P.O. BOX 85                                                             | Address                                                                                 |
|     | SMITHVILLE, WV 26178                                                            |                                                                                         |
| 10) | Work Order: The work order for the mann SEE EYHIBIT NO. I  \$ MSHA IOI C EXEMPT |                                                                                         |
|     | 715(1)                                                                          | 100                                                                                     |
|     |                                                                                 |                                                                                         |

A monument will be installed with API No. and stating "solid plug".

WELL WAS DRILLED TO A DEPTH OF 3631',
THEREFORE WY CODE STATES THAT YOU MUST
CLEAN THE WELL TO A DEPTH 400' BELOW
THE LOWEST MINABLE COOK AND PLUG FROM THERE
TO A POINT 100' ABOVE SHALLOWEST MINABLE
COAL. JUM