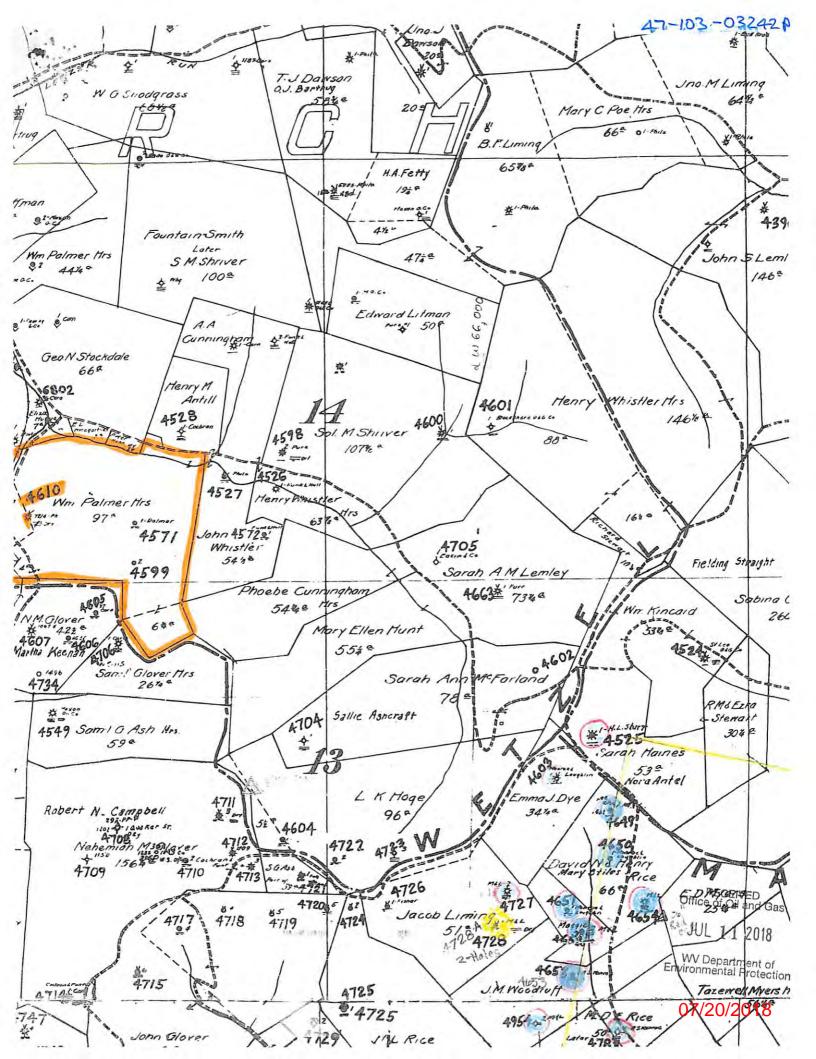

|
| Carton Sond, hard                       | 271 - 267              |
| Unrecorded                              | 7287 - 3310            |
| Fourth Send, dark, hard                 | <del>3310 - 3340</del> |
| Unrecorded.                             | 3340 - 3365            |
| Fifth Sand                              | 3365 - 3375            |
| Unrecessed                              | 3375 - • • • •         |
| Total depth                             | 3631                   |
|                                         |                        |

RECEIVED
Office of Oil and Gas

JUL 11 2018

WV Department of Environmental Protection



of or ginal tracing.

Date DEC. 15, 1943 Scale

RECEIVED
Office of Oil and Gas

JUL 1.1 2018

WV Department of Environmental Protection

07/20/2018



#### WVGES O&G Record Reporting System



Select County: (103) Wetzel

Enter Permit #: 30463

\*\* Location \*\* Production \*\* Plugging

\*\* Owner/Completion \*\* Stratigraphy \*\* Sample

\*\* Pay/Show/Water \*\* Logs \*\* Birn Hole Loc

Table Descriptions
County Code Translations
Permit-Numbering Series
Usage Notes
Contact Information
Disclaimer
WYGES Main
"Pipeline-Plus" New

WV Geological & Economic Survey

Well: County = 103 Permit = 30463

Report Time: Friday, July 06, 2018 6:06:11 AM

Location Information: View Map

API COUNTY PERMIT TAX DISTRICT QUAD\_75 QUAD\_15 LAT\_DD LON\_DD UTME UTMN 4710330463 Wetzel 30463 Church Hundred Mannington 39.642968 -80.418345 549907.6 4388293

There is no Bottom Hole Location data for this well

Owner Information:

API CMP\_DT SUFFIX STATUS SUR