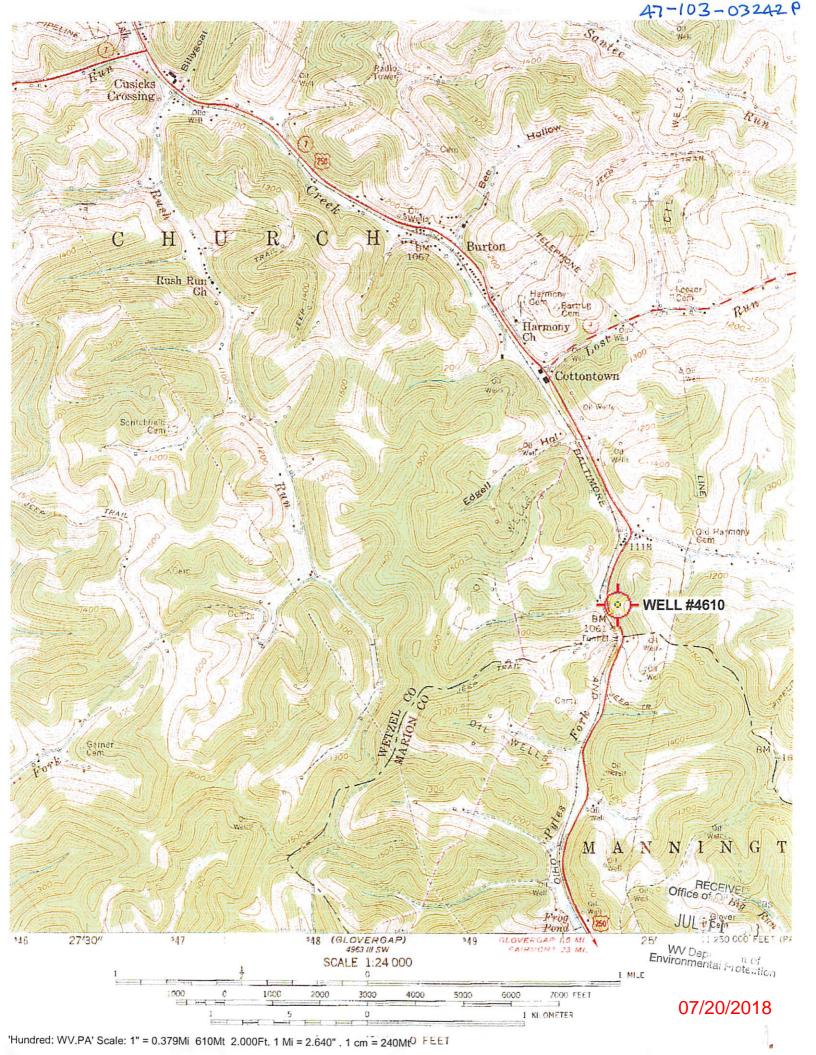

WW-4B Rev. 2/01

| 1) Date JULY 8  | ,       | 20 | 18    |
|-----------------|---------|----|-------|
| 2) Operator's   |         |    |       |
| Well No.        | 4610    |    |       |
| 3) API Well No. | 47- 103 | -  | 30453 |

WAS 1463 P

|     |                                                                                 | 3) API Well No. 47- 103 - 30483                                                         |
|-----|---------------------------------------------------------------------------------|-----------------------------------------------------------------------------------------|
|     | DEPARTMENT OF ENVIR<br>OFFICE OF                                                | EST VIRGINIA RONMENTAL PROTECTION OIL AND GAS  AT-103-30 MIT TO PLUG AND ABANDON        |
| 4)  | Well Type: Oil/ Gas _X / Liquid                                                 | i injection/ Waste disposal/                                                            |
|     | (If "Gas, Production or Unc                                                     | derground storage) Deep/ Shallow                                                        |
| 5)  | Location: Elevation 1318.78' District CHURCH                                    | Watershed WEST VIRGINIA FORK OF FISH CREEK County WETZEL Quadrangle HUNDRED, WV,PA 7.5' |
| 61  | Well Operator CONSOLIDATION COAL COMPANY                                        | 7) Designated Agent DAVID RODDY                                                         |
|     | Address 1 BRIDGE STREET                                                         | Address 1 BRIDGE STREET                                                                 |
|     | MONONGAH, WV 26554                                                              | MONONGAH, WV 26554                                                                      |
| 8)  | Oil and Gas Inspector to be notified Name DEREK HAUGHT                          | 9) Plugging Contractor                                                                  |
|     | Address P.O. BOX 85                                                             | Address                                                                                 |
|     | SMITHVILLE, WV 26178                                                            |                                                                                         |
| 10) | Work Order: The work order for the mann SEE EYHIBIT NO. I  \$ MSHA IOI C EXEMPT |                                                                                         |
|     | 715(1)                                                                          | 100                                                                                     |
|     |                                                                                 |                                                                                         |