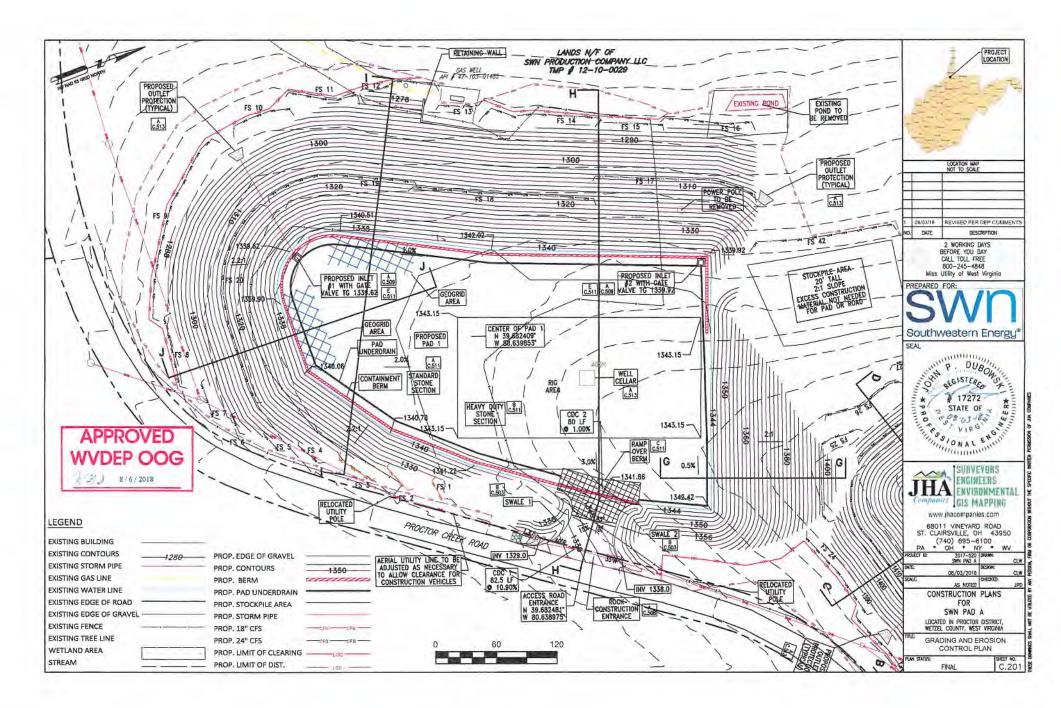

- 21) Total Area to be disturbed, including roads, stockpile area, pits, etc., (acres): 12.77
- 22) Area to be disturbed for well pad only, less access road (acres): 6.61
- 23) Describe centralizer placement for each casing string: