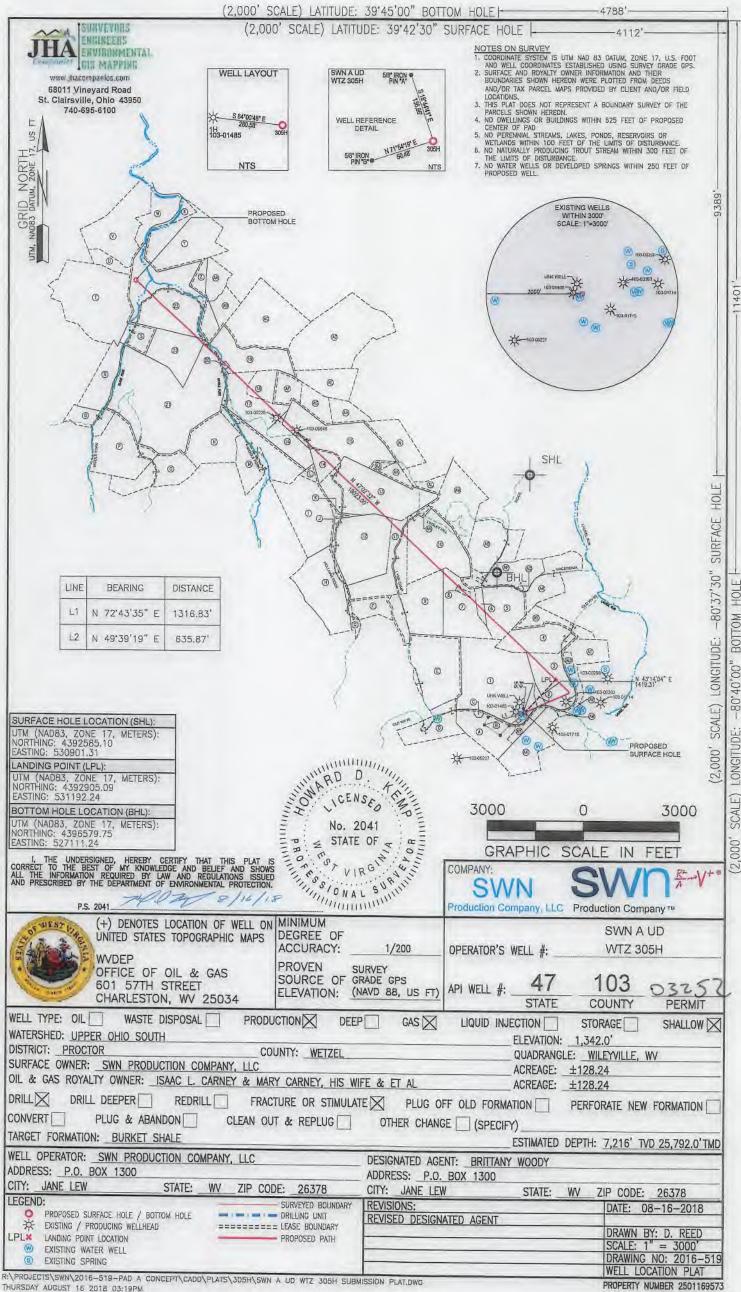

Redtop                    | 5%                        |      |
| Golden Tickseed           | 5%                        |      |
| Maryland Senna            | 5%                        |      |
| Showy Tickseed            | 5%                        | -    |
| Fox Sedge                 | 2.5%                      |      |
| Soft Rush                 | 2.5%                      | too. |
| Woolgrass                 | 2.5%                      | <    |
| Swamp Verbena             | 2.5%                      | SA   |
| Apply @ 25lbs per acre    | Apply @ 50lbs per acre    | C    |
| April 16th- Oct. 14th     | Oct. 15th- April 15th     | C    |
| NO FERTILIZER OR L        | IME INSIDE WETLAND LIMITS | N    |
|                           |                           | CT   |

# ! Directions







|       | WELL BORE TABLE FOR SURFACE / ROYALTY OV                                           | VNERS      |  |  |  |  |
|-------|------------------------------------------------------------------------------------|------------|--|--|--|--|
| TRACT | SURFACE OWNER (S) / ROYALTY OWNER (R)                                              | TAX PARCEL |  |  |  |  |
| 1     | SWN PRODUCTION COMPANY, LLC (S) ISAAC L CARNEY & MARY CARNEY, HIS WIFE & ET AL (R) |            |  |  |  |  |
| TRACT | SURFACE OWNER                                                                      | TAX PARCEL |  |  |  |  |
| 2     | JACOB BICKERSTAFF & ANNA BICKERSTAFF, HUSBAND AND WIFE                             | 12-10-29.2 |  |  |  |  |
| 3     | NORMA F. YOCUM