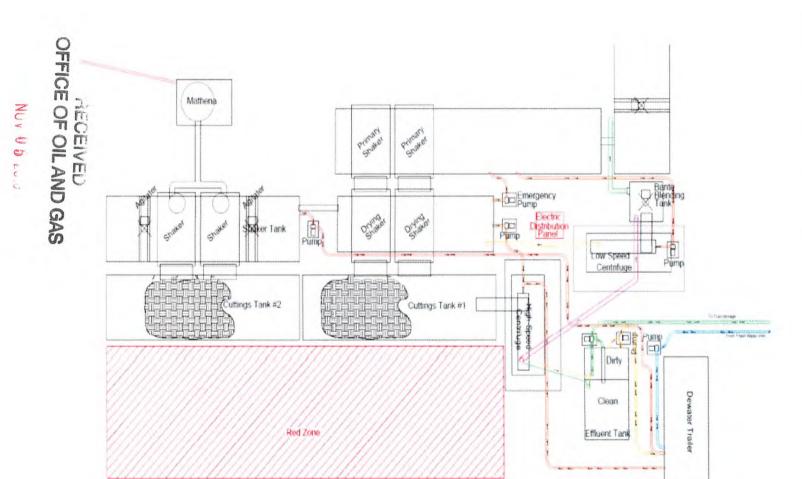

#### CLOSED LOOP SYSTEM

The closed loop system is designed to eliminate the use of reserve pits by providing a higher level of solids control processing and using steel pits for capture of drill cuttings. The cuttings are then processed to achieve landfill requirements before hauling to approved landfills. The liquids are processed to recycle into the active mud system or to transfer to onsite temporary storage as needed.

The closed loop system consists of several sets of a shale gas separator (often called a 'methana'), several banks of solids shakers, high speed centrifuges (1 or 2) used to process the fluid portion of the mud system to remove low gravity solids, low speed centrifuge used for barite recovery in high weight liquid drilling systems, a dewatering system (for air intervals and if freshwater mud systems are in use) used to further clean liquids by flocculation and additional mechanical separation, associated open top tanks for processing liquids and capturing solids for disposal, and transfer pumps to move fluids through the processes. There is an area adjacent to the cuttings tanks (Red Zone) where a track hole is utilized to recover the processed cuttings for loading into containers for hauloff. (See attached schematic of a generic closed loop system layout)

Below are discussions of the processes used when drilling the air interval or liquids interval.

#### AIR DRILLING INTERVALS

During air drilling operations, flow from the rig will pass down the flowline to the Shale Gas Separater (sometimes called a methane) where gas and liquids/solids are separated. Gas is sent to the flare scrubber tank and is flared at the flare stack. Solids and fluids pass across a shaker system to separate solids from liquids. Solids pass into the cuttings tanks where they are captured for drying and hauloff to an approved landfill site. Liquids fall into a shaker tank and are collected by a centrifugal pump to be processed by the high speed centrifuge to further separate liquids and solids. Solids are then dumped into the cuttings tank for drying and hauloff. Liquids are further processed to remove additional low gravity solids before being reused or transferred to onsite storage.

#### LIQUIDS DRILLING (FRESHWATER, BRINE, SOBM)

When drilling is converted to liquids drilling, the shale gas separator and associated shaker tank are bypassed, and the liquids system is processed over the primary and drying shaker systems. Cuttings drop into the cuttings tank for additional processing. Any recoverable associated liquids attached to the cutting are recovered out the tank and processed through the low gravity (high speed) and barite recovery centrifuges (low speed) to further remove low gravity solids and to recover barite for reuse in the mud systems.

# Solids Control Layout