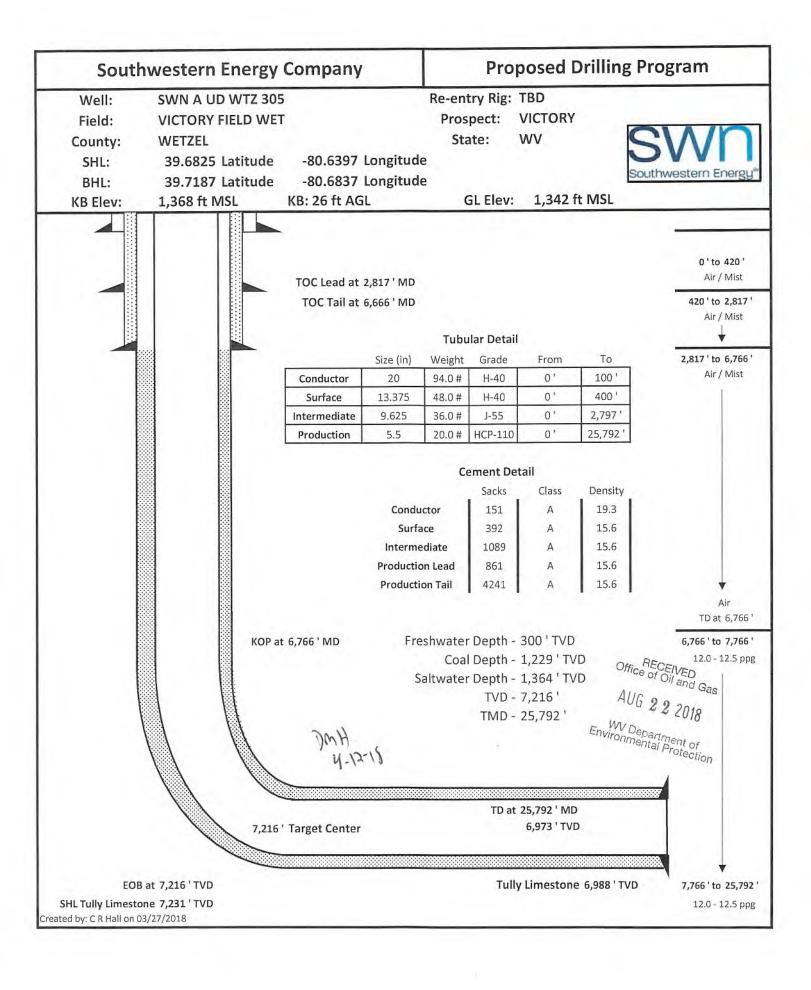

# STATE OF WEST VIRGINIA DEPARTMENT OF ENVIRONMENTAL PROTECTION, OFFICE OF OIL AND GAS WELL WORK PERMIT APPLICATION

| 1) Well Operat   | tor: SWN         | Production C       | o., LLC     | 494512924              | 103- Wetzel 12-Pro                | 681-Wileyville                            |
|------------------|------------------|--------------------|-------------|------------------------|-----------------------------------|-------------------------------------------|
| i) wen operate   |                  |                    |             | Operator ID            | County Distric                    | t Quadrangle                              |
| 2) Operator's \  | Well Numbe       | er: SWN A U        | O WTZ 3     | 305H Well 1            | Pad Name: SWN A WTZ               | Pad                                       |
| 3) Farm Name     | /Surface Ov      | vner: SWN Prod     | uction Comp | pany, LLC Public R     | oad Access: Macedonia             | Ridge                                     |
| 4) Elevation, c  | urrent grou      | nd: <u>1337'</u>   | E           | levation, propos       | ed post-construction: 134         | -2'                                       |
| 5) Well Type     | (a) Gas          | X                  | _ Oil _     | Uı                     | nderground Storage                |                                           |
|                  | Other            |                    |             |                        |                                   |                                           |
|                  | (b)If Gas        | Shallow            | X           | Deep                   |                                   | <u> </u>                                  |
|                  |                  | Horizontal         | X           |                        | 1)m1t                             | , c                                       |
| 6) Existing Pac  | d: Yes or No     | No No              |             |                        | 413                               | 18                                        |
|                  |                  |                    |             |                        | s and Expected Pressure(s         |                                           |
| Target Formation | n- Burket Up-Dip | Well to the North, | arget Top T | VD- 7211', Target Base | TVD- 7231', Anticipated Thickness | 20', Associated Pressure- 4700            |
| 8) Proposed To   | otal Vertical    | Depth: 721         | 6'          |                        |                                   |                                           |
| 9) Formation a   |                  |                    | Burket      |                        |                                   |                                           |
| 10) Proposed 7   | Γotal Measu      | red Depth:         | 25,792'     |                        |                                   |                                           |
| 11) Proposed I   | Horizontal L     | eg Length:         | 18023'      |                        |                                   |                                           |
| 12) Approxima    | ate Fresh W      | ater Strata De     | pths:       | 300'                   |                                   |                                           |
| 13) Method to    | Determine        | Fresh Water D      | epths:      | The base of fres       | h water at the alternate r        | ninimum depth of 300'.                    |
| 14) Approxima    | ate Saltwate     | r Depths: 13       | 64' Salin   | ity Profile Analys     | sis                               |                                           |
| 15) Approxima    | ate Coal Sea     | nm Depths: 1       | 229'        |                        |                                   |                                           |
| 16) Approxima    | ate Depth to     | Possible Voi       | d (coal m   | nine, karst, other)    | : None that we are awa            | re of.                                    |
| 17) Does Prop    |                  |                    |             | ams<br>Yes             | No X                              | RECEIVED<br>Office of Oil and Ga          |
|                  | 0 0              |                    |             |                        |                                   | AUG 2 2 2018                              |
| (a) If Yes, pr   | ovide Mine       | Info: Name Depth   |             |                        |                                   | WV Department of<br>Environmental Protect |
|                  |                  | Seam:              |             |                        |                                   |                                           |
|                  |                  | Owne:              |             |                        |                                   |                                           |

# CASING AND TUBING PROGRAM

4710 103252

| TYPE         | Size (in) | New<br>or<br>Used | Grade   | Weight per ft. (lb/ft) | FOOTAGE: For<br>Drilling (ft) | INTERVALS:<br>Left in Well<br>(ft) | CEMENT:<br>Fill-up<br>(Cu. Ft.)/CTS        |
|--------------|-----------|-------------------|---------|------------------------|-------------------------------|------------------------------------|--------------------------------------------|
| Conductor    | 20"       | New               | H-40    | 94#                    | 100'                          | 100'                               | CTS                                        |
| Fresh Water  | 13 3/8"   | New               | H-40    | 48#                    | 400'                          | 400'                               | 392 sx/CTS                                 |
| Coal         |           |                   |         |                        |                               |                                    |                                            |
| Intermediate | 9 5/8"    | New               | J-55    | 36#                    | 2797'                         | 2797'                              | 1089 sx/CTS                                |
| Production   | 5 1/2"    | New               | HCP-110 | 20#                    | 25,792'                       | 25,792'                            | lead 861sx/Tail 4241sx/Inside intermediate |
| Tubing       |           |                   |         |                        |                               |                                    |                                            |
| Liners       |           |                   |         |                        |                               |                                    |                                            |

# DMH 4-12-18

| TYPE         | Size (in) | Wellbore<br>Diameter (in) | Wall<br>Thickness<br>(in) | Burst Pressure (psi) | Anticipated Max. Internal Pressure (psi) | Cement<br>Type | Cement<br>Yield<br>(cu. ft./k) |
|--------------|-----------|---------------------------|---------------------------|----------------------|------------------------------------------|----------------|--------------------------------|
| Conductor    | 20"       | 30"                       | 0.25                      | 2120                 | 81                                       | Class A        | 1.19/50% Excess                |
| Fresh Water  | 13 3/8"   | 17.5"                     | 0.380                     | 2740                 | 633                                      | Class A        | 1.19/50% Excess                |
| Coal         | 9 5/8"    | 12 1/4"                   | 0.395                     | 3950                 | 1768                                     | Class A        | 1.19/50% Excess                |
| Intermediate | 7"        | 8 3/4"                    | 0.317                     | 4360                 | 3250                                     | Class A        | 1.20/50% Excess                |
| Production   | 5 1/2"    | 8 3/4"                    | 0.361                     | 12360                | 9500                                     | Class A        | 1.20/50% Excess                |
| Tubing       |           |                           |                           |                      |                                          |                |                                |
| Liners       |           |                           |                           |                      |                                          |                |                                |

19) Describe proposed well work, including the drilling and plugging back of any pilot hole:

Drill and stimulate any potential zones between and including the Benson to Burket Shale. \*\*If we should encounter a void place basket above and below void area- balance cement to bottom of void and grout from basket to surface. Run casing not less than 20' below void nor more than 50' below void. (\*If freshwater is encountered deeper than anticipated it must be protected, set casing 50' below and cts.)

20) Describe fracturing/stimulating methods in detail, including anticipated max pressure and max rate:

Well will be perforated within the target formation and stimulated with a slurry of water, sand, and chemical additives at a high rate. This will be performed in stages with the plug and perf method along the wellbore until the entire lateral has been stimulated within the target formation. All stage plugs are then drilled out and the well is flowed back to surface. The well is produced through surface facilities consisting of high pressure production unites, vertical separation units, water and oil storage tanks. Max press and anticipated max rate- 9000 lbs @ 100 barrels a minute.