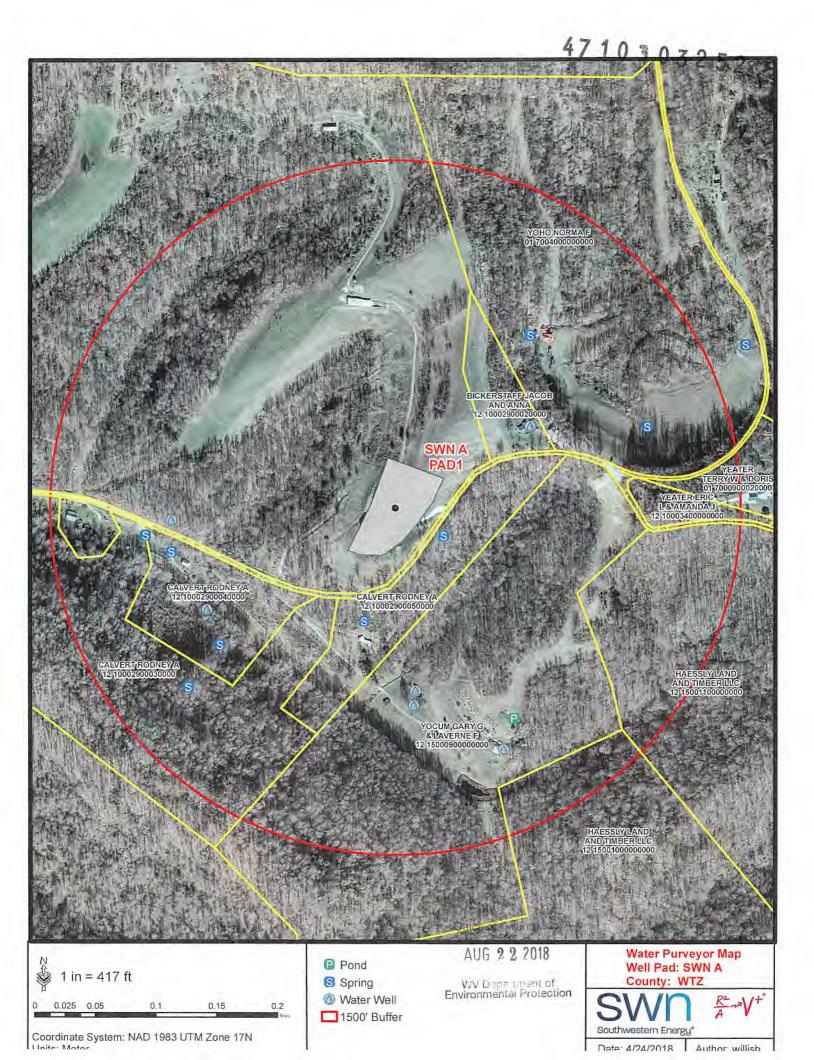

| Redtop                    | 5%                        |      |
| Golden Tickseed           | 5%                        |      |
| Maryland Senna            | 5%                        |      |
| Showy Tickseed            | 5%                        | -    |
| Fox Sedge                 | 2.5%                      |      |
| Soft Rush                 | 2.5%                      | too. |
| Woolgrass                 | 2.5%                      | <    |
| Swamp Verbena             | 2.5%                      | SA   |
| Apply @ 25lbs per acre    | Apply @ 50lbs per acre    | C    |
| April 16th- Oct. 14th     | Oct. 15th- April 15th     | C    |
| NO FERTILIZER OR L        | IME INSIDE WETLAND LIMITS | N    |
|                           |                           | CT   |

# ! Directions







|       | WELL BORE TABLE FOR SURFACE / ROYALTY OV                                           | VNERS      |  |  |  |  |
|-------|------------------------------------------------------------------------------------|------------|--|--|--|--|
| TRACT | SURFACE OWNER (S) / ROYALTY OWNER (R)                                              | TAX PARCEL |  |  |  |  |
| 1     | SWN PRODUCTION COMPANY, LLC (S) ISAAC L CARNEY & MARY CARNEY, HIS WIFE & ET AL (R) |            |  |  |  |  |
| TRACT | SURFACE OWNER                                                                      | TAX PARCEL |  |  |  |  |
| 2     | JACOB BICKERSTAFF & ANNA BICKERSTAFF, HUSBAND AND WIFE                             | 12-10-29.2 |  |  |  |  |
| 3     | NORMA F. YOCUM