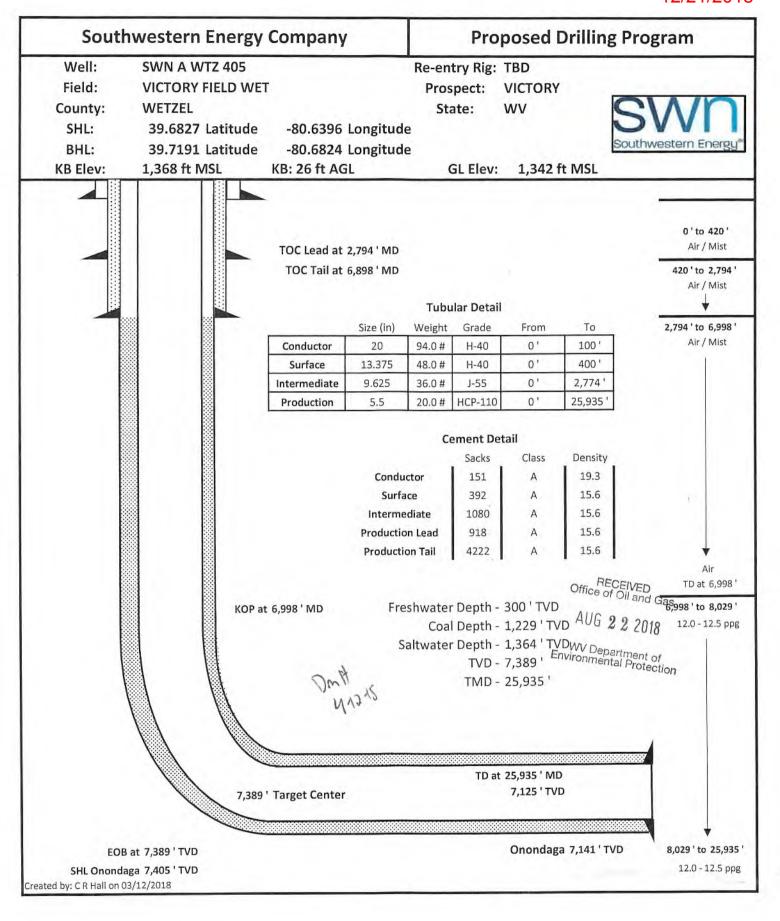

# STATE OF WEST VIRGINIA DEPARTMENT OF ENVIRONMENTAL PROTECTION, OFFICE OF OIL AND GAS WELL WORK PERMIT APPLICATION

| 1) Well Opera                    | tor: SWN I       | Production C     | o., LLC      | 494512924                                  | 103- Wetzel                           | 12-Proct     | 681-Wileyville                               |
|----------------------------------|------------------|------------------|--------------|--------------------------------------------|---------------------------------------|--------------|----------------------------------------------|
| •                                |                  |                  | <u> </u>     | Operator ID                                | County                                | District     | Quadrangle                                   |
| 2) Operator's '                  | Well Numbe       | er: SWN A W      | TZ 405H      | Well Pac                                   | l Name: SWN                           | A WTZ Pa     | d                                            |
| 3) Farm Name                     | /Surface Ow      | vner: SWN Produ  | uction Compa | Public Roa                                 | d Access: Mac                         | edonia Ric   | lge                                          |
| 4) Elevation, c                  | urrent grour     | nd: 1337'        | Ele          | evation, proposed                          | post-construction                     | on: 1342'    |                                              |
| 5) Well Type                     | (a) Gas<br>Other | X                | _ Oil        | Unde                                       | erground Storag                       | ge <u> </u>  |                                              |
|                                  | (b)If Gas        | Shallow          | x            | Deep                                       |                                       |              |                                              |
| 6) Existing Pac                  | d: Yes or No     | Horizontal<br>No | x            | ·                                          |                                       | DV.          | 13-18<br>H                                   |
| 7) Proposed Ta                   | arget Format     | tion(s), Depth   | ` ''         | pated Thickness a<br>et Base TVD- 7405', A | <b>A</b>                              | ressure(s):  |                                              |
| 8) Proposed To                   | otal Vertical    | Depth: 7389      | 9'           |                                            |                                       |              |                                              |
| 9) Formation a                   |                  |                  | Marcellus    |                                            |                                       |              |                                              |
| 10) Proposed 7                   | Гotal Measu      | red Depth: 2     | 25934'       |                                            |                                       |              |                                              |
| 11) Proposed I                   | Horizontal L     | eg Length: _     | 17902.70     | ·                                          |                                       |              |                                              |
| 12) Approxima                    | ate Fresh Wa     | ater Strata De   | pths:        | 300'                                       |                                       |              |                                              |
| 13) Method to<br>14) Approxima   |                  |                  | _            | he base of fresh or Profile Analysis       |                                       | ernate minii | mum depth of 300'.                           |
| 15) Approxima                    | ate Coal Sea     | m Depths: 1      | 229'         |                                            |                                       |              |                                              |
| 16) Approxima                    | ate Depth to     | Possible Voice   | d (coal mi   | ne, karst, other):                         | None that we a                        | are aware    | of.                                          |
| 17) Does Prop<br>directly overly | osed well lo     | cation contain   | n coal sear  |                                            | No                                    |              | RECEIVED Office of Oil and Gas               |
| (a) If Yes, pr                   | ovide Mine       |                  | •            |                                            |                                       |              | AUG 2 2 2018                                 |
|                                  |                  | Depth<br>Seam:   |              |                                            |                                       |              | WV Department of<br>Environmental Protection |
|                                  |                  | Owner            | r:           |                                            | · · · · · · · · · · · · · · · · · · · |              |                                              |

#### **CASING AND TUBING PROGRAM**

| ТҮРЕ         | Size<br>(in) | New<br>or<br>Used | Grade   | Weight per ft.<br>(lb/ft) | FOOTAGE: For<br>Drilling (ft) | INTERVALS:<br>Left in Well<br>(ft) | CEMENT:<br>Fill-up<br>(Cu. Ft.)/CTS       |
|--------------|--------------|-------------------|---------|---------------------------|-------------------------------|------------------------------------|-------------------------------------------|
| Conductor    | 20"          | New               | H-40    | 94#                       | 100'                          | 100'                               | CTS                                       |
| Fresh Water  | 13 3/8"      | New               | H-40    | 48#                       | 400'                          | 400'                               | 392 sx/CTS                                |
| Coal         |              |                   |         |                           |                               |                                    |                                           |
| Intermediate | 9 5/8"       | New               | J-55    | 36#                       | 2774'                         | 2774'                              | 1080 sx/CTS                               |
| Production   | 5 1/2"       | New               | HCP-110 | 20#                       | 25935'                        | 25935'                             | load 918se/Tali 4222se/Inskid Intermediat |
| Tubing       |              |                   |         | -                         |                               |                                    |                                           |
| Liners       |              |                   |         |                           |                               |                                    |                                           |

Dalt 13-18

| TYPE         | Size (in) | Wellbore<br>Diameter (in) | Wall<br>Thickness<br>(in) | Burst Pressure<br>(psi) | Anticipated Max. Internal Pressure (psi) | Cement<br>Type | Cement<br><u>Yield</u><br>(cu. ft./k) |
|--------------|-----------|---------------------------|---------------------------|-------------------------|------------------------------------------|----------------|---------------------------------------|
| Conductor    | 20"       | 30"                       | 0.25                      | 2120                    | 81                                       | Class A        | 1.19/50% Excess                       |
| Fresh Water  | 13 3/8"   | 17.5"                     | 0.380                     | 2740                    | 633                                      | Class A        | 1.19/50% Excess                       |
| Coal         |           |                           |                           |                         |                                          |                |                                       |
| Intermediate | 9 5/8"    | 12 1/4"                   | 0.395                     | 3950                    | 1768                                     | Class A        | 1.19/50% Excess                       |
| Production   | 5 1/2"    | 8 3/4"                    | 0.361                     | 12360                   | 9500                                     | Class A        | 1.20/50% Excess                       |
| Tubing       |           |                           |                           |                         |                                          |                |                                       |
| Liners       |           |                           |                           |                         |                                          |                |                                       |

19) Describe proposed well work, including the drilling and plugging back of any pilot hole:

Drill and stimulate any potential zones between and including the Benson to Marcellus. \*\*If we should encounter a void place basket above and below void area- balance cement to bottom of void and grout from basket to surface or run external casing packer/cementing stage tool above void interval and perform 2 stage cementing operation dependent upon depth of void. Run casing not less than 20' below void nor more than 75' below void. (\*If freshwater is encountered deeper than anticipated it must be protected, set casing 50' below and cts.)

20) Describe fracturing/stimulating methods in detail, including anticipated max pressure and max rate:

Well will be perforated within the target formation and stimulated with a slurry of water, sand, and chemical additives at a high rate. This will be performed in stages with the plug and perf method along the wellbore until the entire lateral has been stimulated within the target formation. All stage plugs are then drilled out and the well is flowed back to surface. The well is produced through surface facilities consisting of high pressure production unites, vertical separation units, water and oil storage tanks. Max press and anticipated max rate- 9000 lbs @ 100 barrels a minute.

- 21) Total Area to be disturbed, including roads, stockpile area, pits, etc., (acres): 12.77
- 22) Area to be disturbed for well pad only, less access road (acres): 6.61

23) Describe centralizer placement for each casing string:

All casing strings will be ran with a centralizer at a minimum of 1 per every 3 joints of casing.

24) Describe all cement additives associated with each cement type:

See Attachment \*\*\*

25) Proposed borehole conditioning procedures:

All boreholes will be conditioned with circulation and rotation for a minimum of one bottoms up and continuing until operator is satisfied with borehole conditions.

RECEIVED
Office of Oil and Gas

AUG 2 2 2018