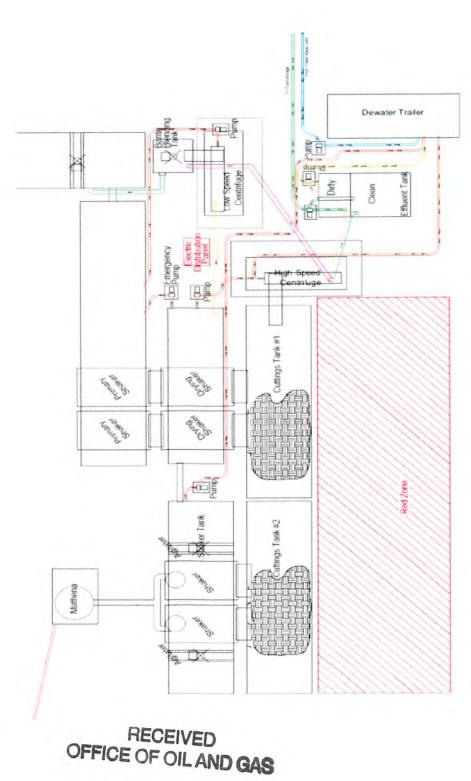

#### FLUIDS/ CUTTINGS DISPOSAL & RECLAMATION PLAN

|                                                                                                                                                                                                                                                                                                                                                                                                          | NGS DISPOSAL & RECLAMATION FLAN                                                                                                                            |
|----------------------------------------------------------------------------------------------------------------------------------------------------------------------------------------------------------------------------------------------------------------------------------------------------------------------------------------------------------------------------------------------------------|------------------------------------------------------------------------------------------------------------------------------------------------------------|
| Operator Name SWN Production Co., LLC                                                                                                                                                                                                                                                                                                                                                                    | OP Code 494512924                                                                                                                                          |
| Watershed (HUC 10) Upper Ohio South                                                                                                                                                                                                                                                                                                                                                                      | Quadrangle Wileyville                                                                                                                                      |
| Do you anticipate using more than 5,000 bbls of water                                                                                                                                                                                                                                                                                                                                                    | er to complete the proposed well work? Yes No                                                                                                              |
| Will a pit be used? Yes No                                                                                                                                                                                                                                                                                                                                                                               |                                                                                                                                                            |
| If so, please describe anticipated pit waste:                                                                                                                                                                                                                                                                                                                                                            |                                                                                                                                                            |
| Will a synthetic liner be used in the pit? Yes                                                                                                                                                                                                                                                                                                                                                           | s No V If so, what ml.?                                                                                                                                    |
| Proposed Disposal Method For Treated Pit V                                                                                                                                                                                                                                                                                                                                                               | Wastes:                                                                                                                                                    |
| Land Application                                                                                                                                                                                                                                                                                                                                                                                         |                                                                                                                                                            |
|                                                                                                                                                                                                                                                                                                                                                                                                          | JIC Permit Number 34-155-22403, 34-059-24067, 34-119-29776, 34-167-23962, 34-159-23795, 34-121-23995, 34-165-21693                                         |
|                                                                                                                                                                                                                                                                                                                                                                                                          | next anticipated well, API# will be included with the WR-34/DDMR &/or permit addendum.  form WW-9 for disposal location)                                   |
|                                                                                                                                                                                                                                                                                                                                                                                                          | fluids will be put in steel tanks and reused or taken to a permitted disposal facility                                                                     |
|                                                                                                                                                                                                                                                                                                                                                                                                          |                                                                                                                                                            |
| Will closed loop system be used? If so, describe: Ye                                                                                                                                                                                                                                                                                                                                                     | es .                                                                                                                                                       |
| Drilling medium anticipated for this well (vertical and                                                                                                                                                                                                                                                                                                                                                  | d horizontal)? Air, freshwater, oil based, etc. Air drill to KOP, fluid drill with SOBM from KOP to TD                                                     |
| -If oil based, what type? Synthetic, petroleur                                                                                                                                                                                                                                                                                                                                                           | m, etc. Synthetic Oil Base                                                                                                                                 |
| Additives to be used in drilling medium? Attachment                                                                                                                                                                                                                                                                                                                                                      | 3A                                                                                                                                                         |
| Drill cuttings disposal method? Leave in pit, landfill,                                                                                                                                                                                                                                                                                                                                                  | removed offsite, etc. landfill                                                                                                                             |
| -If left in pit and plan to solidify what mediu                                                                                                                                                                                                                                                                                                                                                          | m will be used? (cement, lime, sawdust)                                                                                                                    |
| Arden Landfill 100/2, Apex Sanitary Lai                                                                                                                                                                                                                                                                                                                                                                  | eadowfill SWF- 1032, Short Creek SWF-1034,Carbon Limestone MSWL018781, Wetzel County 1021                                                                  |
| Permittee shall provide written notice to the Office of                                                                                                                                                                                                                                                                                                                                                  | Oil and Gas of any load of drill cuttings or associated waste rejected at any eprovided within 24 hours of rejection and the permittee shall also disclose |
| on August 1, 2005, by the Office of Oil and Gas of the provisions of the permit are enforceable by law. Violaw or regulation can lead to enforcement action.  I certify under penalty of law that I have papplication form and all attachments thereto and the obtaining the information, I believe that the inform penalties for submitting false information, including the Company Official Signature | Office of Oil                                                                                                                                              |
| Company Official (Typed Name) Brittany Woody                                                                                                                                                                                                                                                                                                                                                             | AUG 2 2 2018                                                                                                                                               |
| Company Official Title Regulatory Analyst                                                                                                                                                                                                                                                                                                                                                                | Environmental Protect                                                                                                                                      |
| Subscribed and sworn before me this 20                                                                                                                                                                                                                                                                                                                                                                   | day of July , 20 18                                                                                                                                        |
| My commission expires 6/3/34                                                                                                                                                                                                                                                                                                                                                                             | Notary Public State Of West Virging Elizabeth Blankenship 941 Simpson Run Road Weston WV 26452 My commission expires June 23, 20                           |