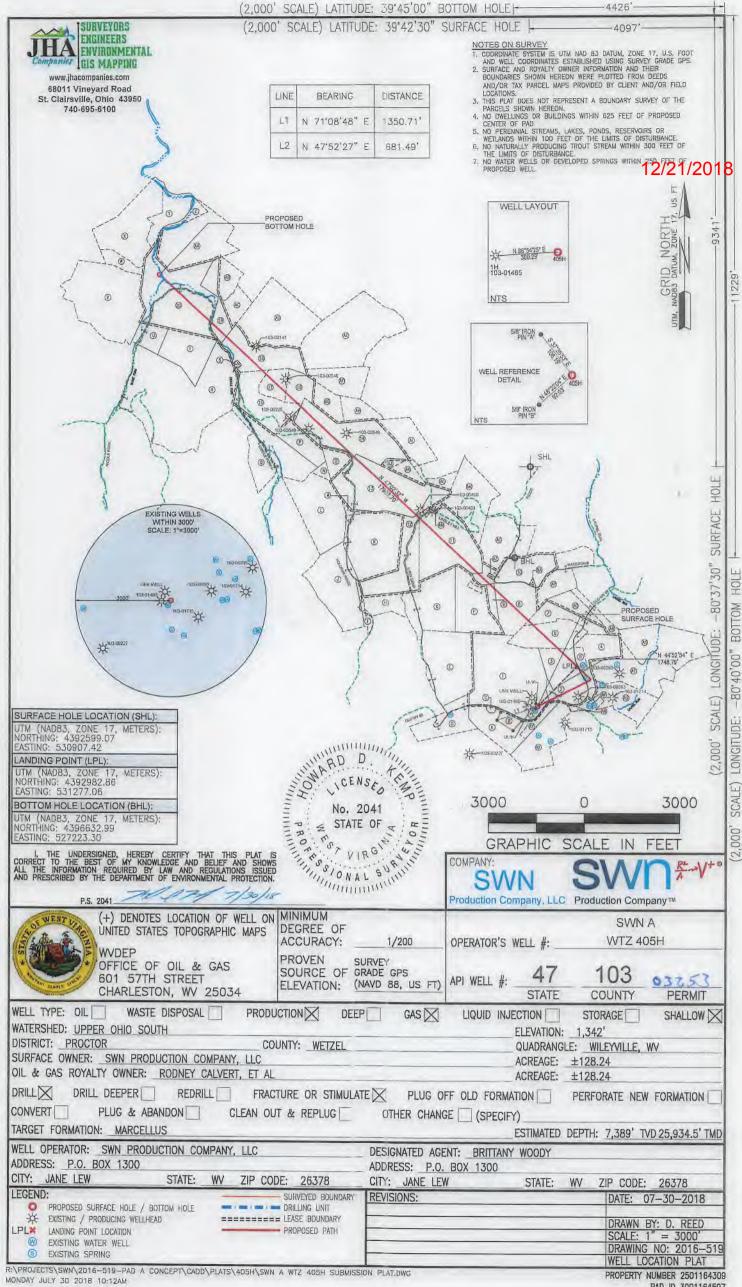

# STATE OF WEST VIRGINIA DEPARTMENT OF ENVIRONMENTAL PROTECTION, OFFICE OF OIL AND GAS WELL WORK PERMIT APPLICATION

| 1) Well Opera                    | tor: SWN I       | Production C     | o., LLC      | 494512924                                  | 103- Wetzel                           | 12-Proct     | 681-Wileyville                               |
|----------------------------------|------------------|------------------|--------------|--------------------------------------------|---------------------------------------|--------------|----------------------------------------------|
| •                                |                  |                  | <u> </u>     | Operator ID                                | County                                | District     | Quadrangle                                   |
| 2) Operator's '                  | Well Numbe       | er: SWN A W      | TZ 405H      | Well Pac                                   | l Name: SWN                           | A WTZ Pa     | d                                            |
| 3) Farm Name                     | /Surface Ow      | vner: SWN Produ  | uction Compa | Public Roa                                 | d Access: Mac                         | edonia Ric   | lge                                          |
| 4) Elevation, c                  | urrent grour     | nd: 1337'        | Ele          | evation, proposed                          | post-construction                     | on: 1342'    |                                              |
| 5) Well Type                     | (a) Gas<br>Other | X                | _ Oil        | Unde                                       | erground Storag                       | ge <u> </u>  |                                              |
|                                  | (b)If Gas        | Shallow          | x            | Deep                                       |                                       |              |                                              |
| 6) Existing Pac                  | d: Yes or No     | Horizontal<br>No | x            | ·                                          |                                       | DV.          | 13-18<br>H                                   |
| 7) Proposed Ta                   | arget Format     | tion(s), Depth   | ` ''         | pated Thickness a<br>et Base TVD- 7405', A | <b>A</b>                              | ressure(s):  |                                              |
| 8) Proposed To                   | otal Vertical    | Depth: 7389      | 9'           |                                            |                                       |              |                                              |
| 9) Formation a                   |                  |                  | Marcellus    |                                            |                                       |              |                                              |
| 10) Proposed 7                   | Гotal Measu      | red Depth: 2     | 25934'       |                                            |                                       |              |                                              |
| 11) Proposed I                   | Horizontal L     | eg Length: _     | 17902.70     | ·                                          |                                       |              |                                              |
| 12) Approxima                    | ate Fresh Wa     | ater Strata De   | pths:        | 300'                                       |                                       |              |                                              |
| 13) Method to<br>14) Approxima   |                  |                  | _            | he base of fresh or Profile Analysis       |                                       | ernate minii | mum depth of 300'.                           |
| 15) Approxima                    | ate Coal Sea     | m Depths: 1      | 229'         |                                            |                                       |              |                                              |
| 16) Approxima                    | ate Depth to     | Possible Voice   | d (coal mi   | ne, karst, other):                         | None that we a                        | are aware    | of.                                          |
| 17) Does Prop<br>directly overly | osed well lo     | cation contain   | n coal sear  |                                            | No                                    |              | RECEIVED Office of Oil and Gas               |
| (a) If Yes, pr                   | ovide Mine       |                  | •            |                                            |                                       |              | AUG 2 2 2018                                 |
|                                  |                  | Depth<br>Seam:   |              |                                            |                                       |              | WV Department of<br>Environmental Protection |
|                                  |                  | Owner            | r:           |                                            | · · · · · · · · · · · · · · · · · · · |              |                                              |

19) Describe proposed well work, including the drilling and plugging back of any pilot hole:

Drill and stimulate any potential zones between and including the Benson to Marcellus. \*\*If we should encounter a void place basket above and below void area- balance cement to bottom of void and grout from basket to surface or run external casing packer/cementing stage tool above void interval and perform 2 stage cementing operation dependent upon depth of void. Run casing not less than 20' below void nor more than 75' below void. (\*If freshwater is encountered deeper than anticipated it must be protected, set casing 50' below and cts.)