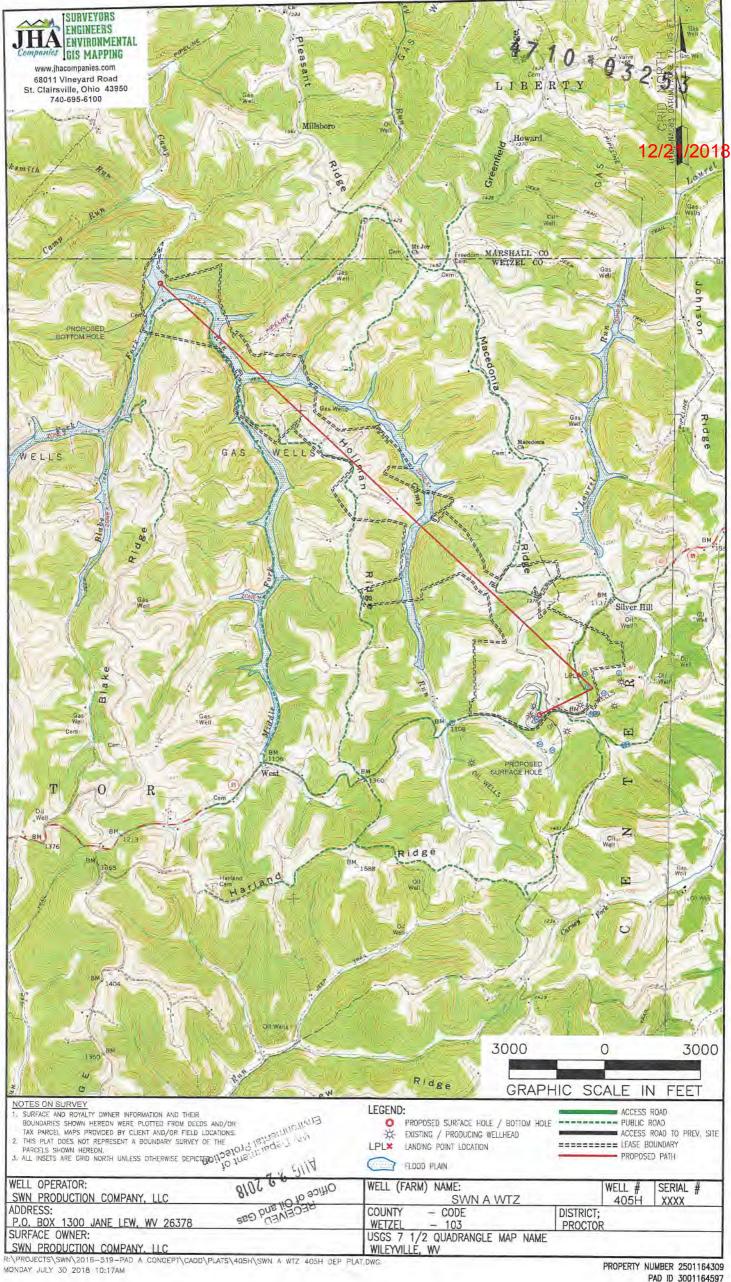

# STATE OF WEST VIRGINIA DEPARTMENT OF ENVIRONMENTAL PROTECTION, OFFICE OF OIL AND GAS WELL WORK PERMIT APPLICATION

| 1) Well Opera                    | tor: SWN I       | Production C     | o., LLC      | 494512924                                  | 103- Wetzel                           | 12-Proct     | 681-Wileyville                               |
|----------------------------------|------------------|------------------|--------------|--------------------------------------------|---------------------------------------|--------------|----------------------------------------------|
| •                                |                  |                  | <u> </u>     | Operator ID                                | County                                | District     | Quadrangle                                   |
| 2) Operator's '                  | Well Numbe       | er: SWN A W      | TZ 405H      | Well Pac                                   | l Name: SWN                           | A WTZ Pa     | d                                            |
| 3) Farm Name                     | /Surface Ow      | vner: SWN Produ  | uction Compa | Public Roa                                 | d Access: Mac                         | edonia Ric   | lge                                          |
| 4) Elevation, c                  | urrent grour     | nd: 1337'        | Ele          | evation, proposed                          | post-construction                     | on: 1342'    |                                              |
| 5) Well Type                     | (a) Gas<br>Other | X                | _ Oil        | Unde                                       | erground Storag                       | ge <u> </u>  |                                              |
|                                  | (b)If Gas        | Shallow          | x            | Deep                                       |                                       |              |                                              |
| 6) Existing Pac                  | d: Yes or No     | Horizontal<br>No | x            | ·                                          |                                       | DV.          | 13-18<br>H                                   |
| 7) Proposed Ta                   | arget Format     | tion(s), Depth   | ` ''         | pated Thickness a<br>et Base TVD- 7405', A | <b>A</b>                              | ressure(s):  |                                              |
| 8) Proposed To                   | otal Vertical    | Depth: 7389      | 9'           |                                            |                                       |              |                                              |
| 9) Formation a                   |                  |                  | Marcellus    |                                            |                                       |              |                                              |
| 10) Proposed 7                   | Гotal Measu      | red Depth: 2     | 25934'       |                                            |                                       |              |                                              |
| 11) Proposed I                   | Horizontal L     | eg Length: _     | 17902.70     | ·                                          |                                       |              |                                              |
| 12) Approxima                    | ate Fresh Wa     | ater Strata De   | pths:        | 300'                                       |                                       |              |                                              |
| 13) Method to<br>14) Approxima   |                  |                  | _            | he base of fresh or Profile Analysis       |                                       | ernate minii | mum depth of 300'.                           |
| 15) Approxima                    | ate Coal Sea     | m Depths: 1      | 229'         |                                            |                                       |              |                                              |
| 16) Approxima                    | ate Depth to     | Possible Voice   | d (coal mi   | ne, karst, other):                         | None that we a                        | are aware    | of.                                          |
| 17) Does Prop<br>directly overly | osed well lo     | cation contain   | n coal sear  |                                            | No                                    |              | RECEIVED Office of Oil and Gas               |
| (a) If Yes, pr                   | ovide Mine       |                  | •            |                                            |                                       |              | AUG 2 2 2018                                 |
|                                  |                  | Depth<br>Seam:   |              |                                            |                                       |              | WV Department of<br>Environmental Protection |
|                                  |                  | Owner            | r:           |                                            | · · · · · · · · · · · · · · · · · · · |              |                                              |