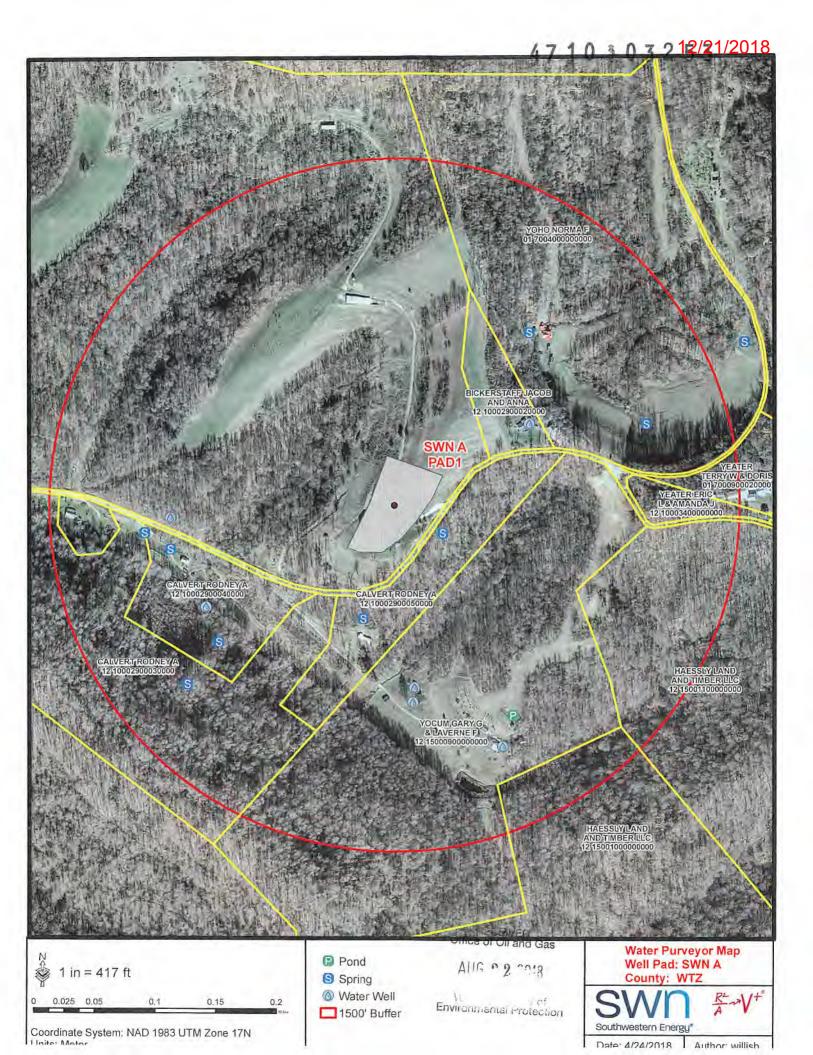

#### **CONDITIONS**

- This proposed activity may require permit coverage from the United States Army Corps of Engineers (USACE). Through this permit, you are hereby being advised to consult with USACE regarding this proposed activity.
- 2. If the operator encounters an unanticipated void, or an anticipated void at an unanticipated depth, the operator shall notify the inspector within 24 hours. Modifications to the casing program may be necessary to comply with W. Va. Code § 22-6A-5a (12), which requires drilling to a minimum depth of thirty feet below the bottom of the void, and installing a minimum of twenty (20) feet of casing. Under no circumstance should the operator drill more than one hundred (100) feet below the bottom of the void or install less than twenty (20) feet of casing below the bottom of the void.
- 3. When compacting fills, each lift before compaction shall not be more than 12 inches in height, and the moisture content of the fill material shall be within limits as determined by the Standard Proctor Density test of the actual soils used in specific engineered fill, ASTM D698, Standard Test Method for Laboratory Compaction Characteristics of Soil Using Standard Effort, to achieve 95 % compaction of the optimum density. Each lift shall be tested for compaction, with a minimum of two tests per lift per acre of fill. All test results shall be maintained on site and available for review.
- 4. Operator shall install signage per § 22-6A-8g (6) (B) at all source water locations included in their approved water management plan within 24 hours of water management plan activation.
- 5. Oil and gas water supply wells will be registered with the Office of Oil and Gas and all such wells will be constructed and plugged in accordance with the standards of the Bureau for Public Health set forth in its Legislative rule entitled Water Well Regulations, 64 C.S.R. 19. Operator is to contact the Bureau of Public Health regarding permit requirements. In lieu of plugging, the operator may transfer the well to the surface owner upon agreement of the parties. All drinking water wells within fifteen hundred feet of the water supply well shall be flow tested by the operator upon request of the drinking well owner prior to operating the water supply well.
- 6. Pursuant to the requirements pertaining to the sampling of domestic water supply wells/springs the operator shall, no later than thirty (30) days after receipt of analytical data provide a written copy to the Chief and any of the users who may have requested such analyses.
- 7. 24 hours prior to the initiation of the completion process the operator shall notify the Chief or his designee.
- 8. During the completion process the operator shall monitor annular pressures and report any anomaly noticed to the chief or his designee immediately.
- 9. If any explosion or other accident causing loss of life or serious personal injury occurs in or about a well or well work on a well, the well operator or its contractor shall give notice, stating the particulars of the explosion or accident, to the oil and gas inspector and the Chief, within 24 hours of said accident.
- 10. During the casing and cementing process, in the event cement does not return to the surface, the oil and gas inspector shall be notified within 24 hours.