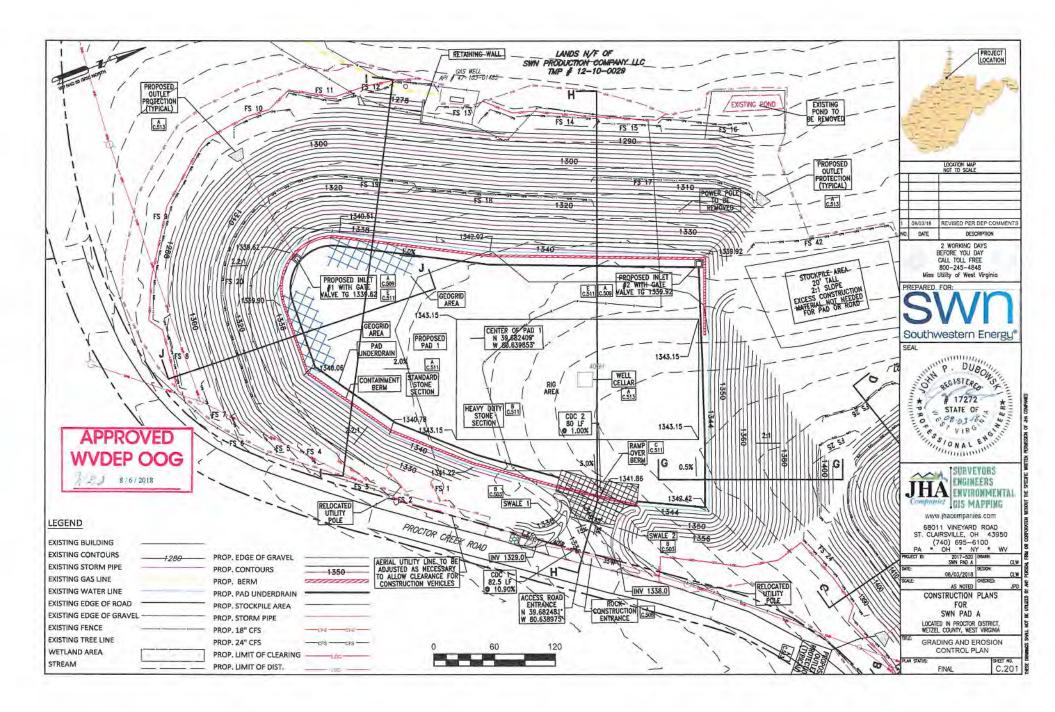

- 21) Total Area to be disturbed, including roads, stockpile area, pits, etc., (acres): 12.77
- 22) Area to be disturbed for well pad only, less access road (acres): 6.61

23) Describe centralizer placement for each casing string: