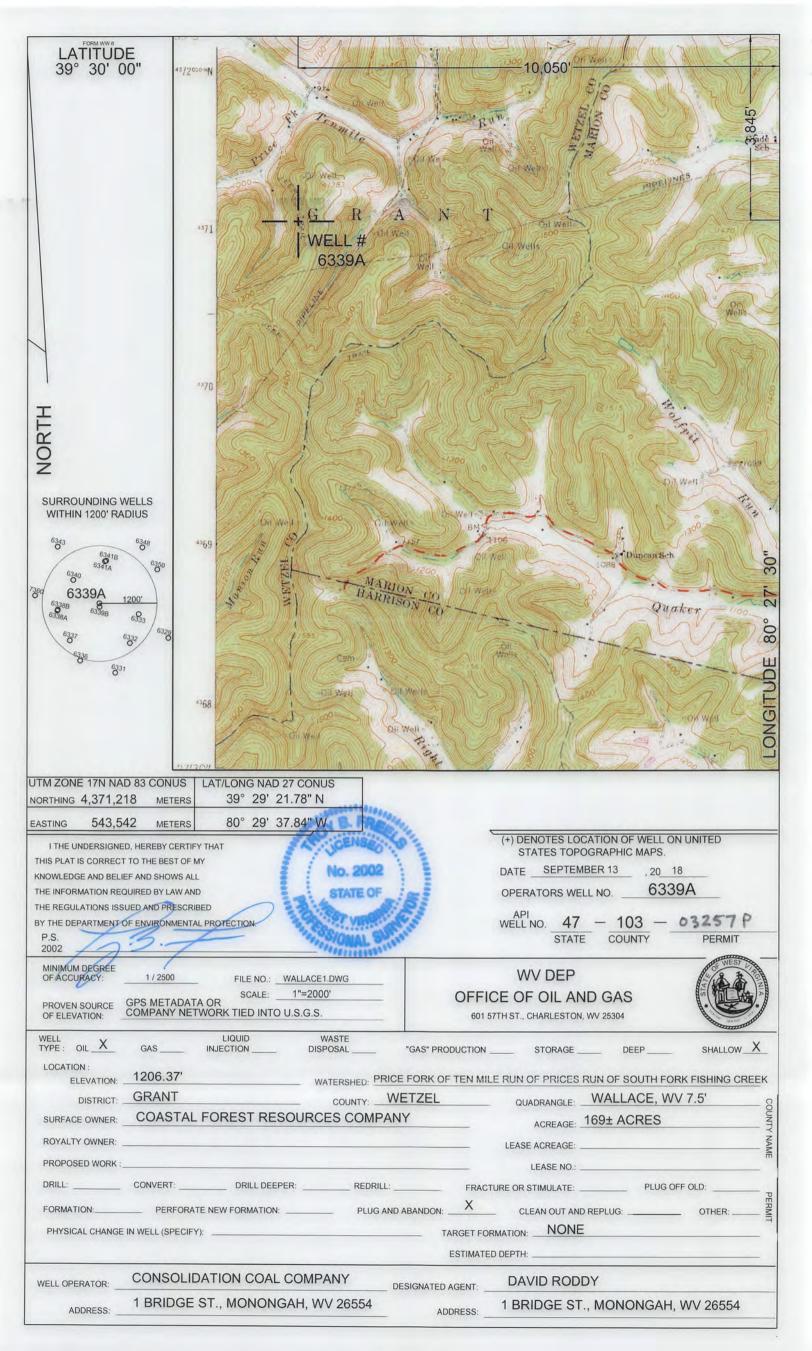

## STATE OF WEST VIRGINIA DEPARTMENT OF ENVIRONMENTAL PROTECTION OFFICE OF OIL AND GAS

|     | (If "Gas, Production or Un               | nderground storage Deep / Shallow                                              |
|-----|------------------------------------------|--------------------------------------------------------------------------------|
| 5)  | Location: Elevation 1206.37              | Watershed PRICE FORK OF TEN MILE RUN OF PRICES RUN OF SOUTH FORK FISHING CREEK |
|     | District GRANT                           | County WETZEL Quadrangle WALLACE, WV 7.5                                       |
| 6)  | Well Operator CONSOLIDATION COAL COMPANY | 7) Designated Agent DAVID RODDY                                                |
|     | Address 1 BRIDGE STREET                  | Address 1 BRIDGE STREET                                                        |
|     | MONONGAH, WV 26554                       | MONONGAH, WV 26554                                                             |
| 8)  | Oil and Gas Inspector to be notified     | 9) Plugging Contractor                                                         |
|     | Name DEREK HAUGHT                        | Name                                                                           |
|     | Address P.O. BOX 85                      | Address                                                                        |
|     |                                          |                                                                                |
| 0)  | SEE EXHIBIT NO. 1                        | nner of plugging this well is as follows:                                      |
| 0)  | Work Order: The work order for the man   | nner of plugging this well is as follows:                                      |
| 0)  | Work Order: The work order for the man   |                                                                                |
| 0)  | Work Order: The work order for the man   |                                                                                |
| 00) | Work Order: The work order for the man   |                                                                                |
| 0)  | Work Order: The work order for the man   |                                                                                |
| 0)  | Work Order: The work order for the man   |                                                                                |

SEP 2 4 2018

WV Department of Environmental Protection

47-103-03257 P

FORMERLY APT No. 47-103-70712

WW-4A Revised 6-07

**SEPTEMBER 13, 2018** 1) Date: 2) Operator's Well Number

6339A

3) API Well No.: 47 -

103