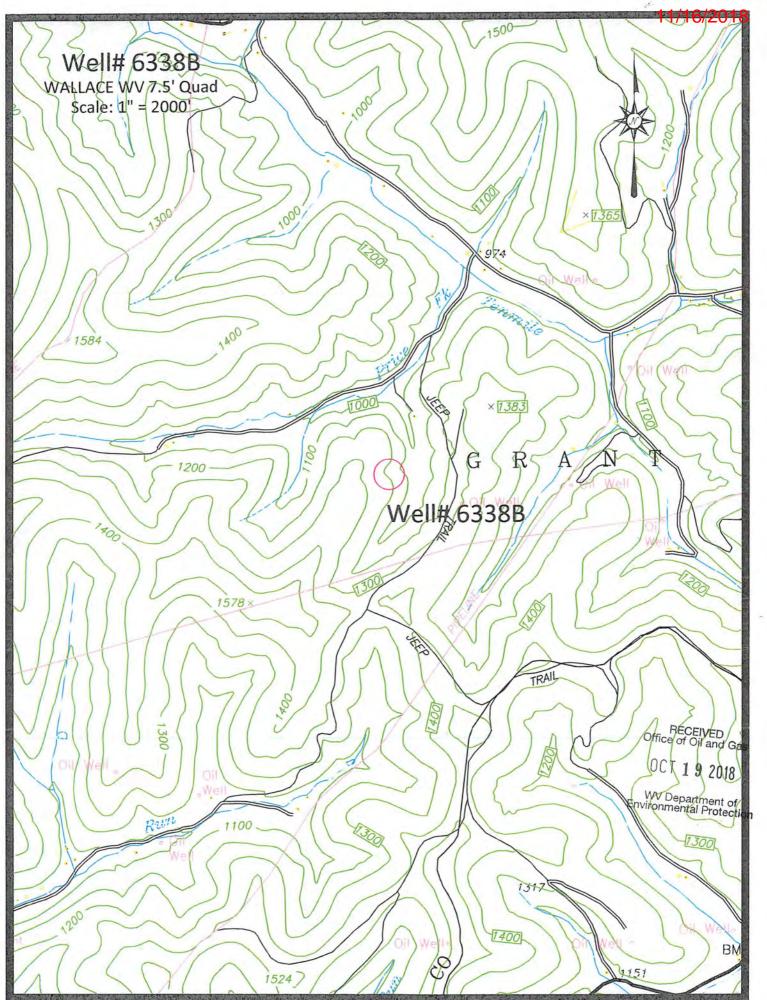

WW-4B Rev. 2/01

| 1) Date  | OCT  | OBER | 3   | ,    | 20 | 18 |  |
|----------|------|------|-----|------|----|----|--|
| 2) Opera | tor  | S    |     |      |    |    |  |
| Well     | No.  |      | 63  | 3388 |    |    |  |
| 3) API V | Well | No.  | 47- | 103  | -  |    |  |

## STATE OF WEST VIRGINIA DEPARTMENT OF ENVIRONMENTAL PROTECTION OFFICE OF OIL AND GAS

|     | APPLICATION FOR A PERM                                           | MIT TO PLUG AND ABANDON                                                        |
|-----|------------------------------------------------------------------|--------------------------------------------------------------------------------|
| 4)  | Well Type: Oil X / Gas/ Liquid                                   | d injection/ Waste disposal/                                                   |
|     | (If "Gas, Production or Unc                                      | derground storage   Deep / Shallow                                             |
| 5.1 | Location: Elevation 1207.44'                                     | Watershed PRICE FORK OF TEN MILE RUN OF PRICES RUN OF SOUTH FORK FISHING CREEK |
| 5)  | District GRANT                                                   | County WETZEL Quadrangle WALLACE, WV 7.5'                                      |
| -1  | CONSOLIDATION COAL COMPANY                                       | DAVID PODDY                                                                    |
| 6)  | Well Operator CONSOLIDATION COAL COMPANY Address 1 BRIDGE STREET | 7) Designated Agent DAVID RODDY                                                |
|     |                                                                  | Address 1 BRIDGE STREET                                                        |
|     | MONONGAH, WV 26554                                               | MONONGAH, WV 26554                                                             |
| 8)  | Oil and Gas Inspector to be notified                             | 9) Plugging Contractor                                                         |
|     | Name DEREK HAUGHT                                                | Name                                                                           |
|     | Address P.O. BOX 85                                              | Address                                                                        |
|     | SMITHVILLE, WV 26178                                             |                                                                                |
|     | MSHA 101 C EXEMPTI                                               | LON                                                                            |
|     |                                                                  |                                                                                |
|     | fication must be given to the district oi<br>can commence.       | l and gas inspector 24 hours before permitted                                  |