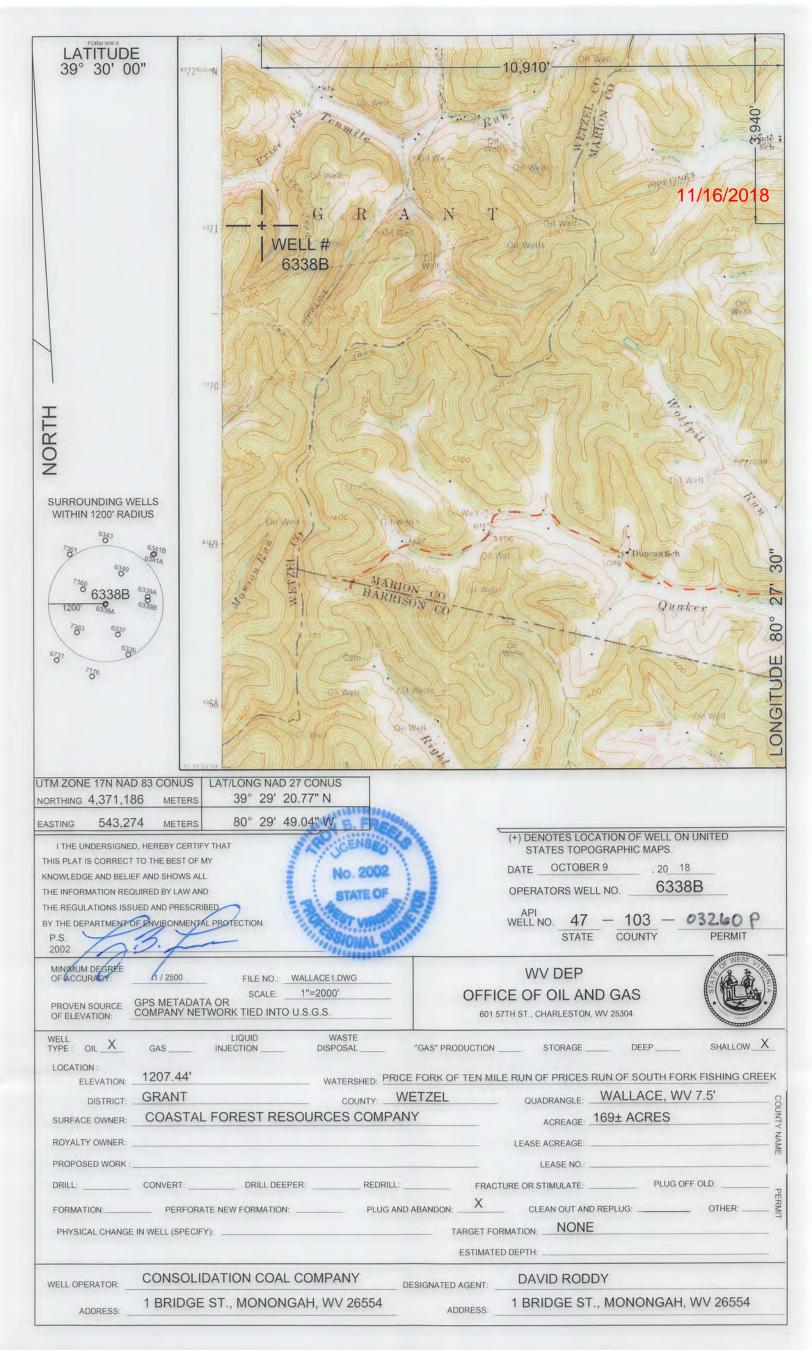

## STATE OF WEST VIRGINIA DEPARTMENT OF ENVIRONMENTAL PROTECTION OFFICE OF OIL AND GAS

|     | APPLICATION FOR A PERM                                           | MIT TO PLUG AND ABANDON                                                        |
|-----|------------------------------------------------------------------|--------------------------------------------------------------------------------|
| 4)  | Well Type: Oil X / Gas/ Liquid                                   | d injection/ Waste disposal/                                                   |
|     | (If "Gas, Production or Unc                                      | derground storage   Deep / Shallow                                             |
| 5.1 | Location: Elevation 1207.44'                                     | Watershed PRICE FORK OF TEN MILE RUN OF PRICES RUN OF SOUTH FORK FISHING CREEK |
| 5)  | District GRANT                                                   | County WETZEL Quadrangle WALLACE, WV 7.5'                                      |
| -1  | CONSOLIDATION COAL COMPANY                                       | DAVID PODDY                                                                    |
| 6)  | Well Operator CONSOLIDATION COAL COMPANY Address 1 BRIDGE STREET | 7) Designated Agent DAVID RODDY                                                |
|     |                                                                  | Address 1 BRIDGE STREET                                                        |
|     | MONONGAH, WV 26554                                               | MONONGAH, WV 26554                                                             |
| 8)  | Oil and Gas Inspector to be notified                             | 9) Plugging Contractor                                                         |
|     | Name DEREK HAUGHT                                                | Name                                                                           |
|     | Address P.O. BOX 85                                              | Address                                                                        |
|     | SMITHVILLE, WV 26178                                             |                                                                                |
|     | MSHA 101 C EXEMPTI                                               | LON                                                                            |
|     |                                                                  |                                                                                |
|     | fication must be given to the district oi<br>can commence.       | l and gas inspector 24 hours before permitted                                  |