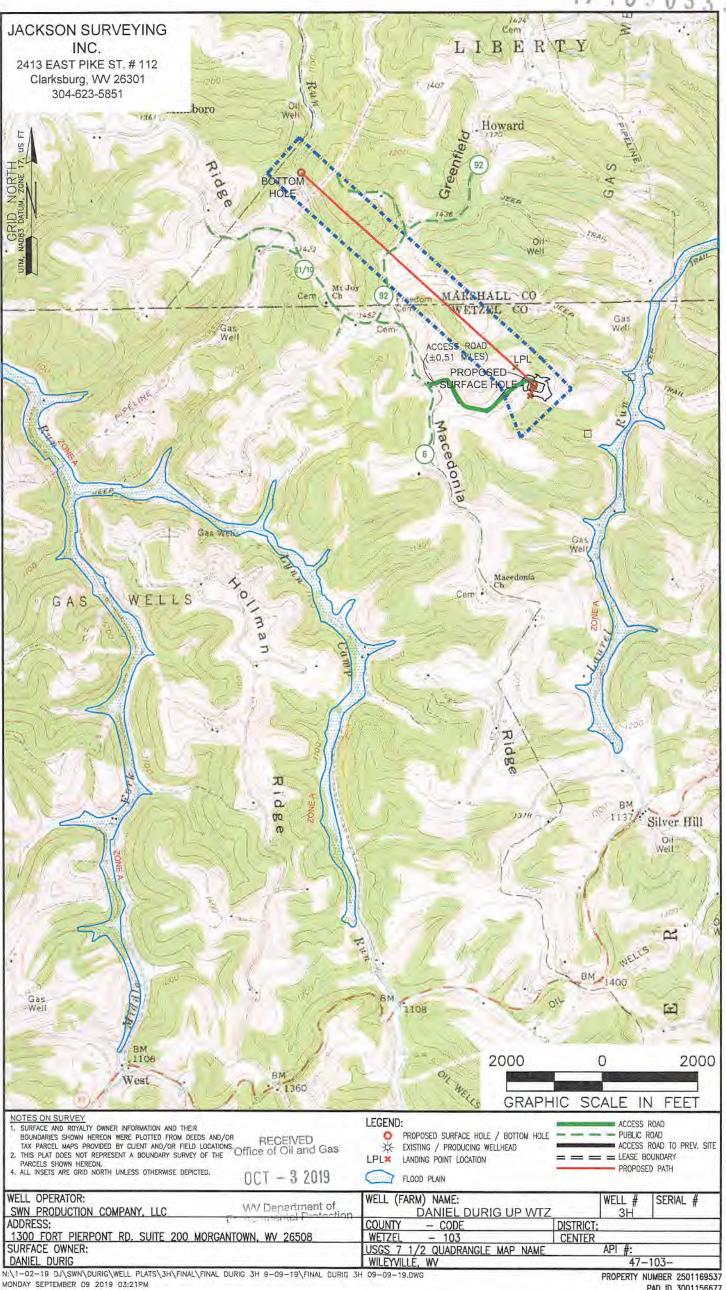

PAD ID 3001156677



103-03334 HOA

JACKSON SURVEYING INC.

2413 EAST PIKE ST. # 112 Clarksburg, WV 26301 304-623-5851

| TRACT #         | тмр       | LESSOR