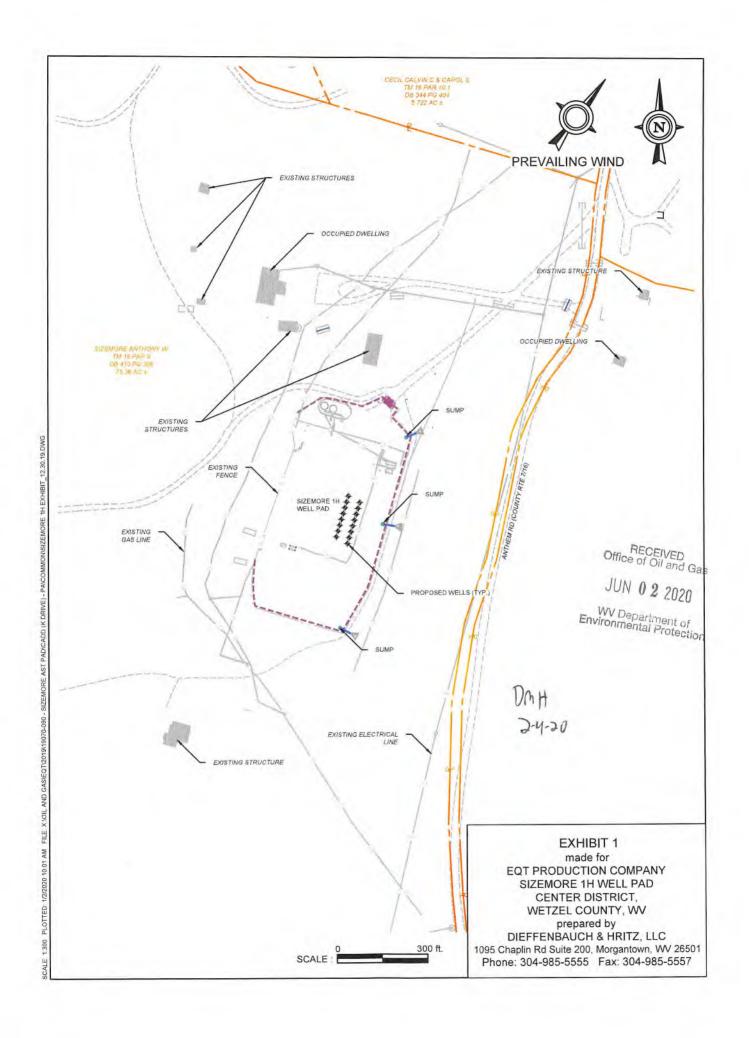

- 21) Total Area to be disturbed, including roads, stockpile area, pits, etc., (acres): N/A Site built
- 22) Area to be disturbed for well pad only, less access road (acres): N/A Site built
- 23) Describe centralizer placement for each casing string:
- Surface: Bow spring centralizers One centralizer at the shoe and one spaced every 500'.
- Intermediate: Bow spring centralizers- One centralizer at the shoe and one spaced every 500'.
- Production: One solid body centralizer spaced every joint from production casing shoe to KOP Office of Oil and Gas