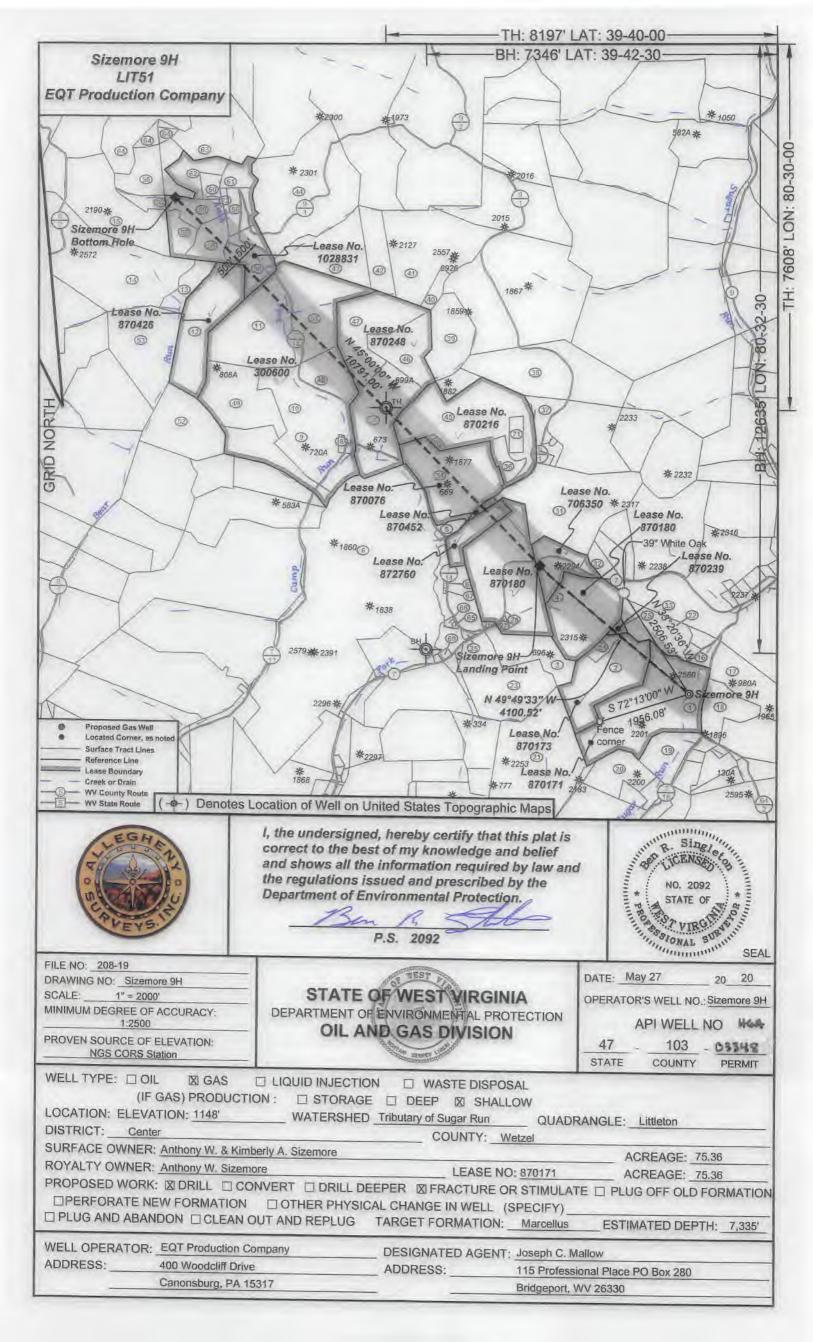

# STATE OF WEST VIRGINIA DEPARTMENT OF ENVIRONMENTAL PROTECTION, OFFICE OF OIL AND GAS WELL WORK PERMIT APPLICATION

| 1) Well Operator: EQT Produc                                                                                                                                                                                                                                                                                                                                                                                                                                                                                                                                                                                                                                                                                                                                                                                                                                                                                                                                                                                                                                                                                                                                                                                                                                                                                                                                                                                                                                                                                                                                                                                                                                                                                                                                                                                                                                                                                                                                                                                                                                                                                                   | tion Company     | 306686                                | Wetzel           | Center       | Littleton                               |
|--------------------------------------------------------------------------------------------------------------------------------------------------------------------------------------------------------------------------------------------------------------------------------------------------------------------------------------------------------------------------------------------------------------------------------------------------------------------------------------------------------------------------------------------------------------------------------------------------------------------------------------------------------------------------------------------------------------------------------------------------------------------------------------------------------------------------------------------------------------------------------------------------------------------------------------------------------------------------------------------------------------------------------------------------------------------------------------------------------------------------------------------------------------------------------------------------------------------------------------------------------------------------------------------------------------------------------------------------------------------------------------------------------------------------------------------------------------------------------------------------------------------------------------------------------------------------------------------------------------------------------------------------------------------------------------------------------------------------------------------------------------------------------------------------------------------------------------------------------------------------------------------------------------------------------------------------------------------------------------------------------------------------------------------------------------------------------------------------------------------------------|------------------|---------------------------------------|------------------|--------------|-----------------------------------------|
|                                                                                                                                                                                                                                                                                                                                                                                                                                                                                                                                                                                                                                                                                                                                                                                                                                                                                                                                                                                                                                                                                                                                                                                                                                                                                                                                                                                                                                                                                                                                                                                                                                                                                                                                                                                                                                                                                                                                                                                                                                                                                                                                |                  | Operator ID                           | County           | District     | Quadrangle                              |
| 2) Operator's Well Number: 9H                                                                                                                                                                                                                                                                                                                                                                                                                                                                                                                                                                                                                                                                                                                                                                                                                                                                                                                                                                                                                                                                                                                                                                                                                                                                                                                                                                                                                                                                                                                                                                                                                                                                                                                                                                                                                                                                                                                                                                                                                                                                                                  |                  | Well l                                | Pad Name: Size   | more         |                                         |
| 3) Farm Name/Surface Owner:                                                                                                                                                                                                                                                                                                                                                                                                                                                                                                                                                                                                                                                                                                                                                                                                                                                                                                                                                                                                                                                                                                                                                                                                                                                                                                                                                                                                                                                                                                                                                                                                                                                                                                                                                                                                                                                                                                                                                                                                                                                                                                    | Anthony W. Size  | emore Public R                        | Road Access: CF  | R 7/16       |                                         |
| 4) Elevation, current ground: 1                                                                                                                                                                                                                                                                                                                                                                                                                                                                                                                                                                                                                                                                                                                                                                                                                                                                                                                                                                                                                                                                                                                                                                                                                                                                                                                                                                                                                                                                                                                                                                                                                                                                                                                                                                                                                                                                                                                                                                                                                                                                                                | 1148' (built) El | evation, propose                      | ed post-construc | tion: 1148'  | (built)                                 |
| 5) Well Type (a) Gas X Other                                                                                                                                                                                                                                                                                                                                                                                                                                                                                                                                                                                                                                                                                                                                                                                                                                                                                                                                                                                                                                                                                                                                                                                                                                                                                                                                                                                                                                                                                                                                                                                                                                                                                                                                                                                                                                                                                                                                                                                                                                                                                                   | Oil              | U                                     | nderground Stora | age          |                                         |
| (b)If Gas Shal                                                                                                                                                                                                                                                                                                                                                                                                                                                                                                                                                                                                                                                                                                                                                                                                                                                                                                                                                                                                                                                                                                                                                                                                                                                                                                                                                                                                                                                                                                                                                                                                                                                                                                                                                                                                                                                                                                                                                                                                                                                                                                                 | low X            | Deep                                  |                  |              |                                         |
|                                                                                                                                                                                                                                                                                                                                                                                                                                                                                                                                                                                                                                                                                                                                                                                                                                                                                                                                                                                                                                                                                                                                                                                                                                                                                                                                                                                                                                                                                                                                                                                                                                                                                                                                                                                                                                                                                                                                                                                                                                                                                                                                | zontal X         |                                       | 2                | DWH 51       | 128/20                                  |
| 6) Existing Pad: Yes or No Yes 7) Programmed Toward | Danata (a) A a t |                                       |                  | D            |                                         |
| <ol> <li>Proposed Target Formation(s).</li> <li>Marcellus, 7,335', 50', 2,620 ps</li> </ol>                                                                                                                                                                                                                                                                                                                                                                                                                                                                                                                                                                                                                                                                                                                                                                                                                                                                                                                                                                                                                                                                                                                                                                                                                                                                                                                                                                                                                                                                                                                                                                                                                                                                                                                                                                                                                                                                                                                                                                                                                                    | • • •            | ripated Inicknes                      | ss and Expected  | Pressure(s): | <b>-</b> -                              |
| 8) Proposed Total Vertical Depth                                                                                                                                                                                                                                                                                                                                                                                                                                                                                                                                                                                                                                                                                                                                                                                                                                                                                                                                                                                                                                                                                                                                                                                                                                                                                                                                                                                                                                                                                                                                                                                                                                                                                                                                                                                                                                                                                                                                                                                                                                                                                               |                  |                                       |                  |              | Office of Oil and Gas                   |
| 9) Formation at Total Vertical De                                                                                                                                                                                                                                                                                                                                                                                                                                                                                                                                                                                                                                                                                                                                                                                                                                                                                                                                                                                                                                                                                                                                                                                                                                                                                                                                                                                                                                                                                                                                                                                                                                                                                                                                                                                                                                                                                                                                                                                                                                                                                              |                  | · · · · · · · · · · · · · · · · · · · |                  |              | JUN 0 2 2020                            |
| 10) Proposed Total Measured De                                                                                                                                                                                                                                                                                                                                                                                                                                                                                                                                                                                                                                                                                                                                                                                                                                                                                                                                                                                                                                                                                                                                                                                                                                                                                                                                                                                                                                                                                                                                                                                                                                                                                                                                                                                                                                                                                                                                                                                                                                                                                                 |                  | /                                     |                  | En           | WV Department of vironmental Protection |
| 11) Proposed Horizontal Leg Ler                                                                                                                                                                                                                                                                                                                                                                                                                                                                                                                                                                                                                                                                                                                                                                                                                                                                                                                                                                                                                                                                                                                                                                                                                                                                                                                                                                                                                                                                                                                                                                                                                                                                                                                                                                                                                                                                                                                                                                                                                                                                                                |                  | /                                     |                  |              | Protection                              |
| 12) Approximate Fresh Water Str                                                                                                                                                                                                                                                                                                                                                                                                                                                                                                                                                                                                                                                                                                                                                                                                                                                                                                                                                                                                                                                                                                                                                                                                                                                                                                                                                                                                                                                                                                                                                                                                                                                                                                                                                                                                                                                                                                                                                                                                                                                                                                |                  | 176', 682', 71                        | 7'               |              |                                         |
| 13) Method to Determine Fresh V                                                                                                                                                                                                                                                                                                                                                                                                                                                                                                                                                                                                                                                                                                                                                                                                                                                                                                                                                                                                                                                                                                                                                                                                                                                                                                                                                                                                                                                                                                                                                                                                                                                                                                                                                                                                                                                                                                                                                                                                                                                                                                | Water Depths:    | Offset Wells 47                       | -103-02120; 47-  | 103-02121;   | 47-103-02580 /                          |
| 14) Approximate Saltwater Depth                                                                                                                                                                                                                                                                                                                                                                                                                                                                                                                                                                                                                                                                                                                                                                                                                                                                                                                                                                                                                                                                                                                                                                                                                                                                                                                                                                                                                                                                                                                                                                                                                                                                                                                                                                                                                                                                                                                                                                                                                                                                                                | - / -            |                                       |                  |              |                                         |
| 15) Approximate Coal-Seam Dep                                                                                                                                                                                                                                                                                                                                                                                                                                                                                                                                                                                                                                                                                                                                                                                                                                                                                                                                                                                                                                                                                                                                                                                                                                                                                                                                                                                                                                                                                                                                                                                                                                                                                                                                                                                                                                                                                                                                                                                                                                                                                                  | oths: 527'-531'; | 754.5'-761', 88                       | 8'-891' /        |              |                                         |
| 16) Approximate Depth to Possib                                                                                                                                                                                                                                                                                                                                                                                                                                                                                                                                                                                                                                                                                                                                                                                                                                                                                                                                                                                                                                                                                                                                                                                                                                                                                                                                                                                                                                                                                                                                                                                                                                                                                                                                                                                                                                                                                                                                                                                                                                                                                                |                  |                                       |                  | <u> </u>     |                                         |
| 17) Does Proposed well location directly overlying or adjacent to                                                                                                                                                                                                                                                                                                                                                                                                                                                                                                                                                                                                                                                                                                                                                                                                                                                                                                                                                                                                                                                                                                                                                                                                                                                                                                                                                                                                                                                                                                                                                                                                                                                                                                                                                                                                                                                                                                                                                                                                                                                              |                  | ms<br>Yes                             | N                | о <u>Х</u>   |                                         |
| (a) If Yes, provide Mine Info:                                                                                                                                                                                                                                                                                                                                                                                                                                                                                                                                                                                                                                                                                                                                                                                                                                                                                                                                                                                                                                                                                                                                                                                                                                                                                                                                                                                                                                                                                                                                                                                                                                                                                                                                                                                                                                                                                                                                                                                                                                                                                                 | Name:            |                                       |                  |              |                                         |
| (a) It 100, provide trime into                                                                                                                                                                                                                                                                                                                                                                                                                                                                                                                                                                                                                                                                                                                                                                                                                                                                                                                                                                                                                                                                                                                                                                                                                                                                                                                                                                                                                                                                                                                                                                                                                                                                                                                                                                                                                                                                                                                                                                                                                                                                                                 | Depth:           |                                       |                  |              |                                         |
|                                                                                                                                                                                                                                                                                                                                                                                                                                                                                                                                                                                                                                                                                                                                                                                                                                                                                                                                                                                                                                                                                                                                                                                                                                                                                                                                                                                                                                                                                                                                                                                                                                                                                                                                                                                                                                                                                                                                                                                                                                                                                                                                | Seam:            |                                       |                  |              |                                         |
|                                                                                                                                                                                                                                                                                                                                                                                                                                                                                                                                                                                                                                                                                                                                                                                                                                                                                                                                                                                                                                                                                                                                                                                                                                                                                                                                                                                                                                                                                                                                                                                                                                                                                                                                                                                                                                                                                                                                                                                                                                                                                                                                | Owner:           |                                       |                  |              |                                         |

19) Describe proposed well work, including the drilling and plugging back of any pilot hole:

Drill and complete a new horizontal well in the Marcellus Formation. Drill the vertical, kick off and drill curve. Drill the lateral in the Marcellus. Cement casing.

- 21) Total Area to be disturbed, including roads, stockpile area, pits, etc., (acres): N/A Site built
- 22) Area to be disturbed for well pad only, less access road (acres): N/A Site built
- 23) Describe centralizer placement for each casing string:
- Surface: Bow spring centralizers One centralizer at the shoe and one spaced every 500'.
- Intermediate: Bow spring centralizers- One centralizer at the shoe and one spaced every 500'.
- Production: One solid body centralizer spaced every joint from production casing shoe to KOP Office of Oil and Gas