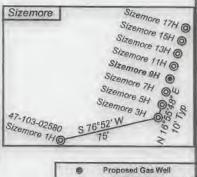

WW-6B (04/15)

| API NO. 47           |          |
|----------------------|----------|
| <b>OPERATOR WELL</b> | NO. 9H   |
| Well Pad Name:       | Sizemore |

WW-6B (04/15)

| API NO. 47           |        |     |
|----------------------|--------|-----|
| <b>OPERATOR WELL</b> | NO.    | 9H  |
| Well Pad Name:       | Sizemo | ore |

## **PACKERS**

| Kind:       |  |  |
|-------------|--|--|
| Sizes:      |  |  |
| Depths Set: |  |  |

| WW-6B   |
|---------|
| (10/14) |

APINO. 47-103 - 03348 HGA OPERATOR WELL NO. 9H Well Pad Name: Sizemore

WW-6RW (1-12) BOP ACQUISITION
2547 WASHINGTON ROAD
BLDG. 700 - SUITE 720
UPPER SAINT CLAIR PA 15241-2557

| API NO. 47-    |           |  |
|----------------|-----------|--|
| OPERATOR WEL   | LL NO. 9H |  |
| Well Pad Name: | Sizemore  |  |