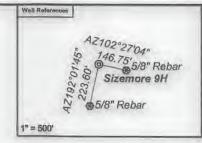

Operator's Well Number: SIZEMORE 9H

Farm Name: ANTHONY W. & KIMBERLY A

U.S. WELL NUMBER: 47-103-03348-00-00

Horizontal 6A New Drill Date Issued: 7/16/2020

| API | Number: |  |
|-----|---------|--|
|     |         |  |

# STATE OF WEST VIRGINIA DEPARTMENT OF ENVIRONMENTAL PROTECTION, OFFICE OF OIL AND GAS WELL WORK PERMIT APPLICATION

| 1) Well Operator: EQT Produc                                                                                                                                                                                                                                                                                                                                                                                                                                                                                                                                                                                                                                                                                                                                                                                                                                                                                                                                                                                                                                                                                                                                                                                                                                                                                                                                                                                                                                                                                                                                                                                                                                                                                                                                                                                                                                                                                                                                                                                                                                                                                                   | tion Company     | 306686                                | Wetzel           | Center       | Littleton                               |
|--------------------------------------------------------------------------------------------------------------------------------------------------------------------------------------------------------------------------------------------------------------------------------------------------------------------------------------------------------------------------------------------------------------------------------------------------------------------------------------------------------------------------------------------------------------------------------------------------------------------------------------------------------------------------------------------------------------------------------------------------------------------------------------------------------------------------------------------------------------------------------------------------------------------------------------------------------------------------------------------------------------------------------------------------------------------------------------------------------------------------------------------------------------------------------------------------------------------------------------------------------------------------------------------------------------------------------------------------------------------------------------------------------------------------------------------------------------------------------------------------------------------------------------------------------------------------------------------------------------------------------------------------------------------------------------------------------------------------------------------------------------------------------------------------------------------------------------------------------------------------------------------------------------------------------------------------------------------------------------------------------------------------------------------------------------------------------------------------------------------------------|------------------|---------------------------------------|------------------|--------------|-----------------------------------------|
|                                                                                                                                                                                                                                                                                                                                                                                                                                                                                                                                                                                                                                                                                                                                                                                                                                                                                                                                                                                                                                                                                                                                                                                                                                                                                                                                                                                                                                                                                                                                                                                                                                                                                                                                                                                                                                                                                                                                                                                                                                                                                                                                |                  | Operator ID                           | County           | District     | Quadrangle                              |
| 2) Operator's Well Number: 9H                                                                                                                                                                                                                                                                                                                                                                                                                                                                                                                                                                                                                                                                                                                                                                                                                                                                                                                                                                                                                                                                                                                                                                                                                                                                                                                                                                                                                                                                                                                                                                                                                                                                                                                                                                                                                                                                                                                                                                                                                                                                                                  |                  | Well l                                | Pad Name: Size   | more         |                                         |
| 3) Farm Name/Surface Owner:                                                                                                                                                                                                                                                                                                                                                                                                                                                                                                                                                                                                                                                                                                                                                                                                                                                                                                                                                                                                                                                                                                                                                                                                                                                                                                                                                                                                                                                                                                                                                                                                                                                                                                                                                                                                                                                                                                                                                                                                                                                                                                    | Anthony W. Size  | emore Public R                        | Road Access: CF  | R 7/16       |                                         |
| 4) Elevation, current ground: 1                                                                                                                                                                                                                                                                                                                                                                                                                                                                                                                                                                                                                                                                                                                                                                                                                                                                                                                                                                                                                                                                                                                                                                                                                                                                                                                                                                                                                                                                                                                                                                                                                                                                                                                                                                                                                                                                                                                                                                                                                                                                                                | 1148' (built) El | evation, propose                      | ed post-construc | tion: 1148'  | (built)                                 |
| 5) Well Type (a) Gas X Other                                                                                                                                                                                                                                                                                                                                                                                                                                                                                                                                                                                                                                                                                                                                                                                                                                                                                                                                                                                                                                                                                                                                                                                                                                                                                                                                                                                                                                                                                                                                                                                                                                                                                                                                                                                                                                                                                                                                                                                                                                                                                                   | Oil              | U                                     | nderground Stora | age          |                                         |
| (b)If Gas Shal                                                                                                                                                                                                                                                                                                                                                                                                                                                                                                                                                                                                                                                                                                                                                                                                                                                                                                                                                                                                                                                                                                                                                                                                                                                                                                                                                                                                                                                                                                                                                                                                                                                                                                                                                                                                                                                                                                                                                                                                                                                                                                                 | low X            | Deep                                  |                  |              |                                         |
|                                                                                                                                                                                                                                                                                                                                                                                                                                                                                                                                                                                                                                                                                                                                                                                                                                                                                                                                                                                                                                                                                                                                                                                                                                                                                                                                                                                                                                                                                                                                                                                                                                                                                                                                                                                                                                                                                                                                                                                                                                                                                                                                | zontal X         |                                       | 2                | DWH 51       | 128/20                                  |
| 6) Existing Pad: Yes or No Yes 7) Programmed Toward | Danata (a) A a t |                                       |                  | D            |                                         |
| <ol> <li>Proposed Target Formation(s).</li> <li>Marcellus, 7,335', 50', 2,620 ps</li> </ol>                                                                                                                                                                                                                                                                                                                                                                                                                                                                                                                                                                                                                                                                                                                                                                                                                                                                                                                                                                                                                                                                                                                                                                                                                                                                                                                                                                                                                                                                                                                                                                                                                                                                                                                                                                                                                                                                                                                                                                                                                                    | • • •            | ripated Inicknes                      | ss and Expected  | Pressure(s): | <b>-</b> -                              |
| 8) Proposed Total Vertical Depth                                                                                                                                                                                                                                                                                                                                                                                                                                                                                                                                                                                                                                                                                                                                                                                                                                                                                                                                                                                                                                                                                                                                                                                                                                                                                                                                                                                                                                                                                                                                                                                                                                                                                                                                                                                                                                                                                                                                                                                                                                                                                               |                  |                                       |                  |              | Office of Oil and Gas                   |
| 9) Formation at Total Vertical De                                                                                                                                                                                                                                                                                                                                                                                                                                                                                                                                                                                                                                                                                                                                                                                                                                                                                                                                                                                                                                                                                                                                                                                                                                                                                                                                                                                                                                                                                                                                                                                                                                                                                                                                                                                                                                                                                                                                                                                                                                                                                              |                  | · · · · · · · · · · · · · · · · · · · |                  |              | JUN 0 2 2020                            |
| 10) Proposed Total Measured De                                                                                                                                                                                                                                                                                                                                                                                                                                                                                                                                                                                                                                                                                                                                                                                                                                                                                                                                                                                                                                                                                                                                                                                                                                                                                                                                                                                                                                                                                                                                                                                                                                                                                                                                                                                                                                                                                                                                                                                                                                                                                                 |                  | /                                     |                  | En           | WV Department of vironmental Protection |
| 11) Proposed Horizontal Leg Ler                                                                                                                                                                                                                                                                                                                                                                                                                                                                                                                                                                                                                                                                                                                                                                                                                                                                                                                                                                                                                                                                                                                                                                                                                                                                                                                                                                                                                                                                                                                                                                                                                                                                                                                                                                                                                                                                                                                                                                                                                                                                                                |                  | /                                     |                  |              | Protection                              |
| 12) Approximate Fresh Water Str                                                                                                                                                                                                                                                                                                                                                                                                                                                                                                                                                                                                                                                                                                                                                                                                                                                                                                                                                                                                                                                                                                                                                                                                                                                                                                                                                                                                                                                                                                                                                                                                                                                                                                                                                                                                                                                                                                                                                                                                                                                                                                |                  | 176', 682', 71                        | 7'               |              |                                         |
| 13) Method to Determine Fresh V                                                                                                                                                                                                                                                                                                                                                                                                                                                                                                                                                                                                                                                                                                                                                                                                                                                                                                                                                                                                                                                                                                                                                                                                                                                                                                                                                                                                                                                                                                                                                                                                                                                                                                                                                                                                                                                                                                                                                                                                                                                                                                | Water Depths:    | Offset Wells 47                       | -103-02120; 47-  | 103-02121;   | 47-103-02580 /                          |
| 14) Approximate Saltwater Depth                                                                                                                                                                                                                                                                                                                                                                                                                                                                                                                                                                                                                                                                                                                                                                                                                                                                                                                                                                                                                                                                                                                                                                                                                                                                                                                                                                                                                                                                                                                                                                                                                                                                                                                                                                                                                                                                                                                                                                                                                                                                                                | - / -            |                                       |                  |              |                                         |
| 15) Approximate Coal-Seam Dep                                                                                                                                                                                                                                                                                                                                                                                                                                                                                                                                                                                                                                                                                                                                                                                                                                                                                                                                                                                                                                                                                                                                                                                                                                                                                                                                                                                                                                                                                                                                                                                                                                                                                                                                                                                                                                                                                                                                                                                                                                                                                                  | oths: 527'-531'; | 754.5'-761', 88                       | 8'-891' /        |              |                                         |
| 16) Approximate Depth to Possib                                                                                                                                                                                                                                                                                                                                                                                                                                                                                                                                                                                                                                                                                                                                                                                                                                                                                                                                                                                                                                                                                                                                                                                                                                                                                                                                                                                                                                                                                                                                                                                                                                                                                                                                                                                                                                                                                                                                                                                                                                                                                                |                  |                                       |                  | <u> </u>     |                                         |
| 17) Does Proposed well location directly overlying or adjacent to                                                                                                                                                                                                                                                                                                                                                                                                                                                                                                                                                                                                                                                                                                                                                                                                                                                                                                                                                                                                                                                                                                                                                                                                                                                                                                                                                                                                                                                                                                                                                                                                                                                                                                                                                                                                                                                                                                                                                                                                                                                              |                  | ms<br>Yes                             | N                | о <u>Х</u>   |                                         |
| (a) If Yes, provide Mine Info:                                                                                                                                                                                                                                                                                                                                                                                                                                                                                                                                                                                                                                                                                                                                                                                                                                                                                                                                                                                                                                                                                                                                                                                                                                                                                                                                                                                                                                                                                                                                                                                                                                                                                                                                                                                                                                                                                                                                                                                                                                                                                                 | Name:            |                                       |                  |              |                                         |
| (a) It 100, provide trime into                                                                                                                                                                                                                                                                                                                                                                                                                                                                                                                                                                                                                                                                                                                                                                                                                                                                                                                                                                                                                                                                                                                                                                                                                                                                                                                                                                                                                                                                                                                                                                                                                                                                                                                                                                                                                                                                                                                                                                                                                                                                                                 | Depth:           |                                       |                  |              |                                         |
|                                                                                                                                                                                                                                                                                                                                                                                                                                                                                                                                                                                                                                                                                                                                                                                                                                                                                                                                                                                                                                                                                                                                                                                                                                                                                                                                                                                                                                                                                                                                                                                                                                                                                                                                                                                                                                                                                                                                                                                                                                                                                                                                | Seam:            |                                       |                  |              |                                         |
|                                                                                                                                                                                                                                                                                                                                                                                                                                                                                                                                                                                                                                                                                                                                                                                                                                                                                                                                                                                                                                                                                                                                                                                                                                                                                                                                                                                                                                                                                                                                                                                                                                                                                                                                                                                                                                                                                                                                                                                                                                                                                                                                | Owner:           |                                       |                  |              |                                         |