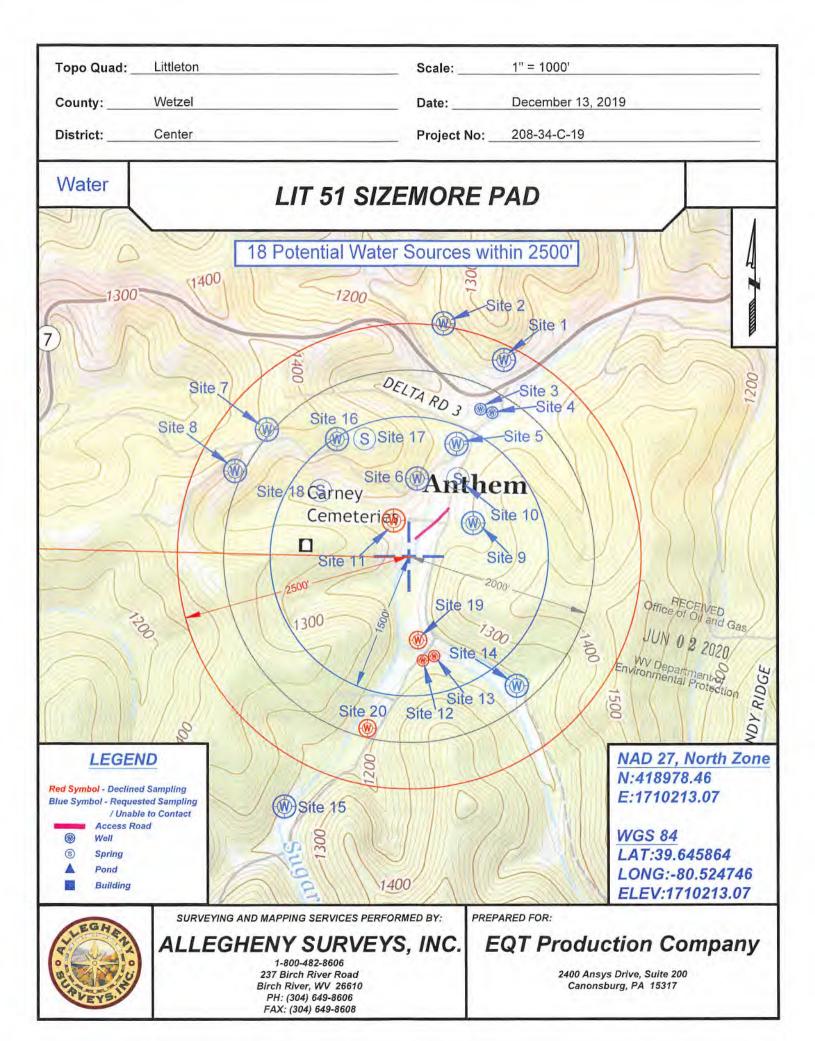

# Sizemore Measurement to Groundwater

# Map Key

SB423 Wellhead Protection Area

Groundwater Intake (non-public water supply)

Surface Water Intake (non-public water supply)

Groundwater Intake (public water supply)

Surface Water Intake (public water supply)

#### Disclaimer

This product is for informational purposes and may not have been prepared for, or be suitable for legal, engineering, or surveying purposes. Users of this information should review or consult the primary data and information sources to ascertain the appropriate usage of the information.