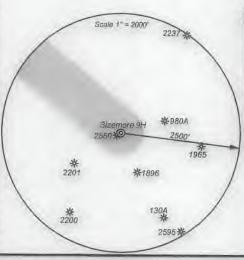

# Sizemore Measurement to Groundwater

# Map Key

SB423 Wellhead Protection Area

Groundwater Intake (non-public water supply)

Surface Water Intake (non-public water supply)

Groundwater Intake (public water supply)

Surface Water Intake (public water supply)