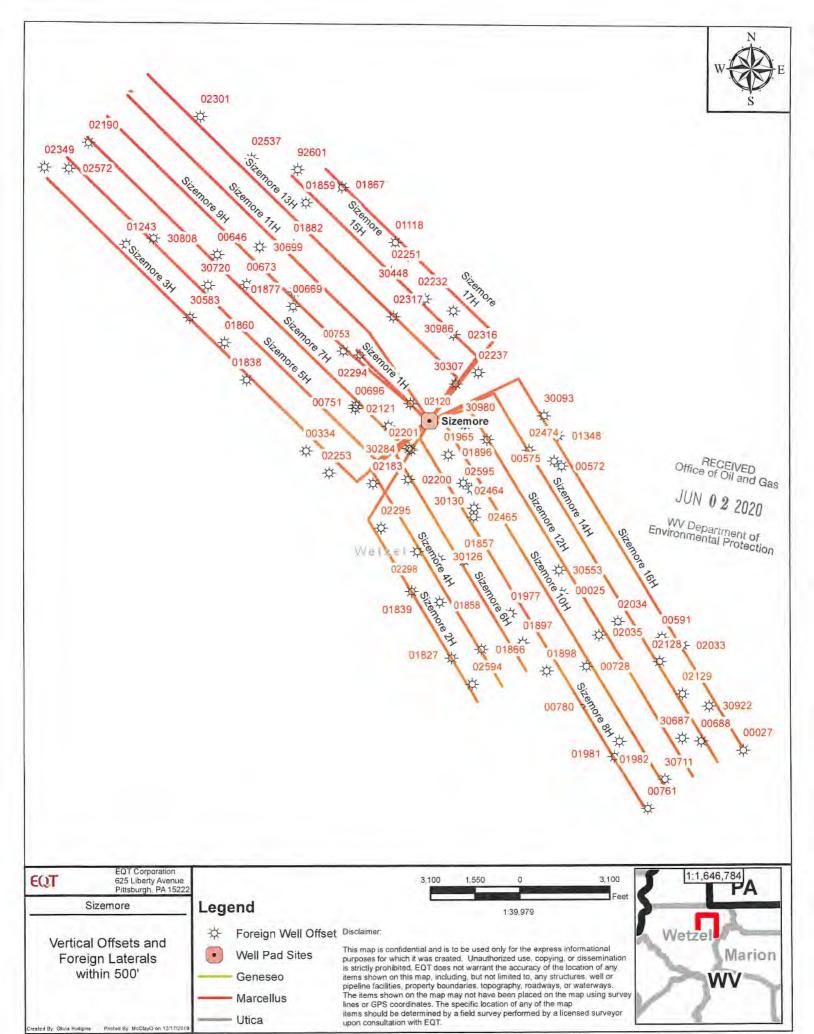

# Sizemore Measurement to Groundwater

# Map Key

SB423 Wellhead Protection Area

Groundwater Intake (non-public water supply)

Surface Water Intake (non-public water supply)

Groundwater Intake (public water supply)

Surface Water Intake (public water supply)