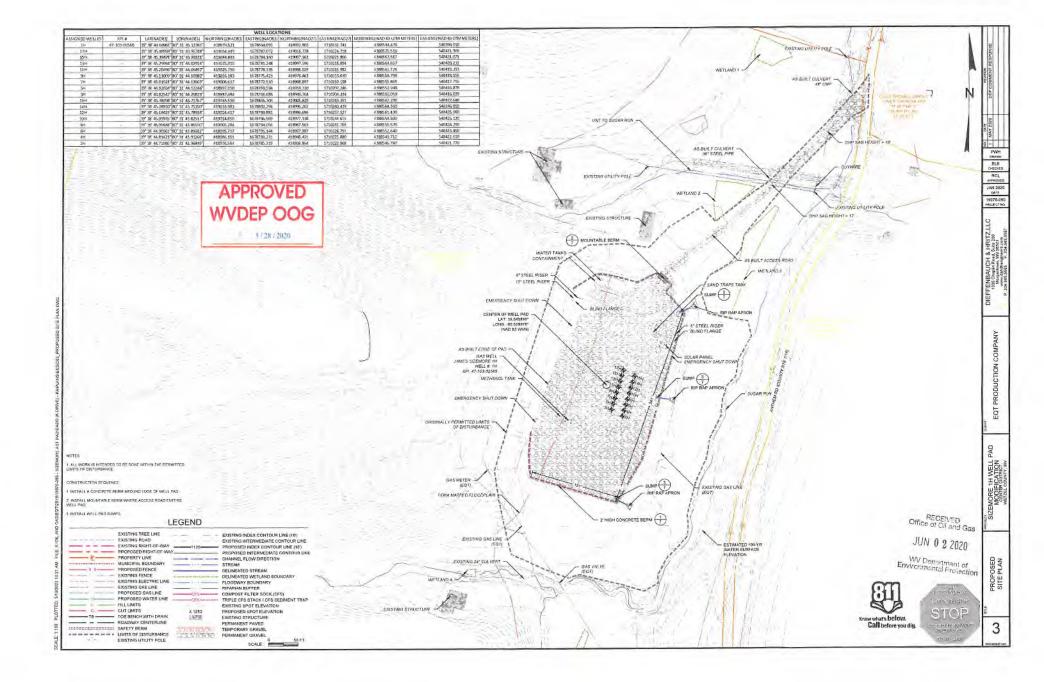

- 21) Total Area to be disturbed, including roads, stockpile area, pits, etc., (acres): N/A Site built
- 22) Area to be disturbed for well pad only, less access road (acres): N/A Site built
- 23) Describe centralizer placement for each casing string:
- Surface: Bow spring centralizers One centralizer at the shoe and one spaced every 500'.
- Intermediate: Bow spring centralizers- One centralizer at the shoe and one spaced every 500'.
- Production: One solid body centralizer spaced every joint from production casing shoe to KOP Office of Oil and Gas