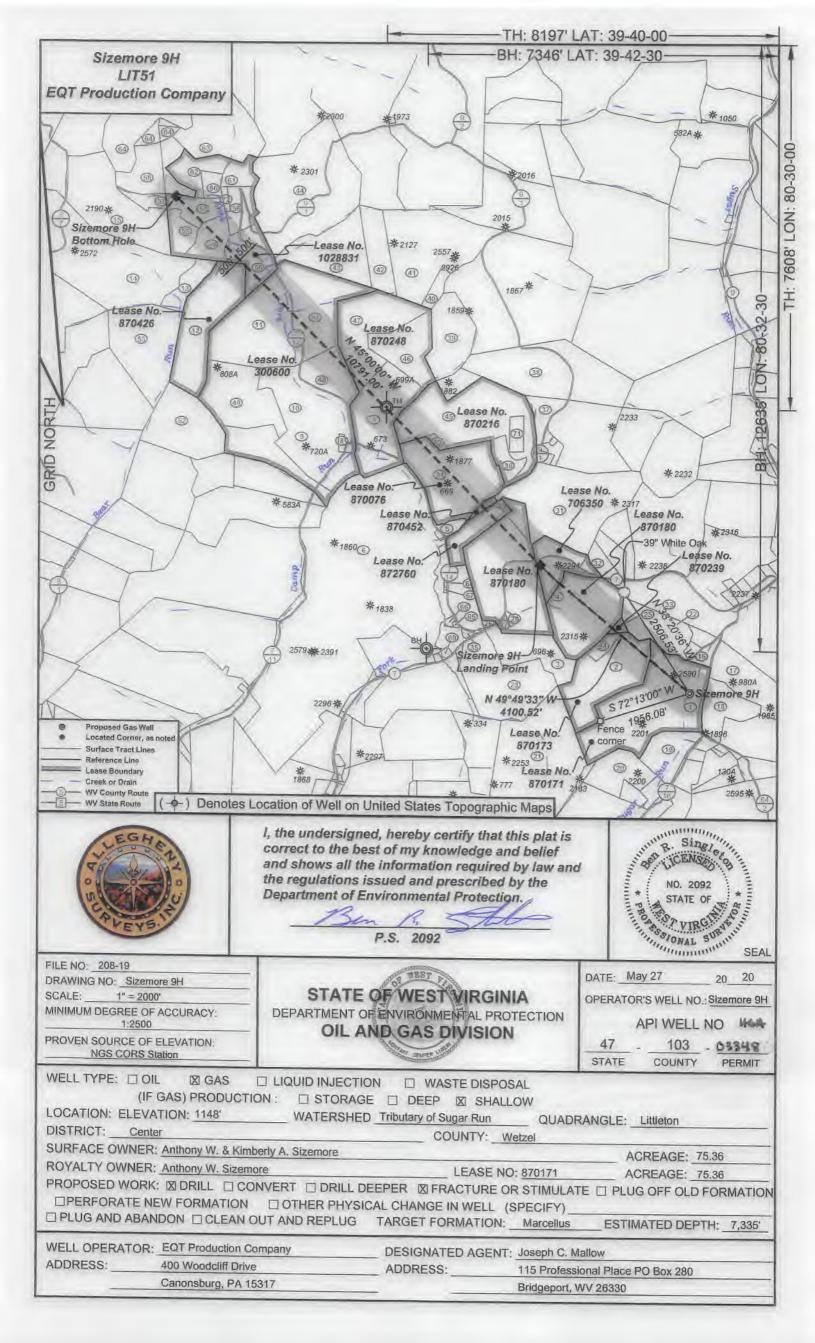

# STATE OF WEST VIRGINIA DEPARTMENT OF ENVIRONMENTAL PROTECTION, OFFICE OF OIL AND GAS WELL WORK PERMIT APPLICATION

| 1) Well Operator: EQT Produc                                                                                                                                                                                                                                                                                                                                                                                                                                                                                                                                                                                                                                                                                                                                                                                                                                                                                                                                                                                                                                                                                                                                                                                                                                                                                                                                                                                                                                                                                                                                                                                                                                                                                                                                                                                                                                                                                                                                                                                                                                                                                                   | tion Company     | 306686                                | Wetzel           | Center       | Littleton                               |
|--------------------------------------------------------------------------------------------------------------------------------------------------------------------------------------------------------------------------------------------------------------------------------------------------------------------------------------------------------------------------------------------------------------------------------------------------------------------------------------------------------------------------------------------------------------------------------------------------------------------------------------------------------------------------------------------------------------------------------------------------------------------------------------------------------------------------------------------------------------------------------------------------------------------------------------------------------------------------------------------------------------------------------------------------------------------------------------------------------------------------------------------------------------------------------------------------------------------------------------------------------------------------------------------------------------------------------------------------------------------------------------------------------------------------------------------------------------------------------------------------------------------------------------------------------------------------------------------------------------------------------------------------------------------------------------------------------------------------------------------------------------------------------------------------------------------------------------------------------------------------------------------------------------------------------------------------------------------------------------------------------------------------------------------------------------------------------------------------------------------------------|------------------|---------------------------------------|------------------|--------------|-----------------------------------------|
|                                                                                                                                                                                                                                                                                                                                                                                                                                                                                                                                                                                                                                                                                                                                                                                                                                                                                                                                                                                                                                                                                                                                                                                                                                                                                                                                                                                                                                                                                                                                                                                                                                                                                                                                                                                                                                                                                                                                                                                                                                                                                                                                |                  | Operator ID                           | County           | District     | Quadrangle                              |
| 2) Operator's Well Number: 9H                                                                                                                                                                                                                                                                                                                                                                                                                                                                                                                                                                                                                                                                                                                                                                                                                                                                                                                                                                                                                                                                                                                                                                                                                                                                                                                                                                                                                                                                                                                                                                                                                                                                                                                                                                                                                                                                                                                                                                                                                                                                                                  |                  | Well l                                | Pad Name: Size   | more         |                                         |
| 3) Farm Name/Surface Owner:                                                                                                                                                                                                                                                                                                                                                                                                                                                                                                                                                                                                                                                                                                                                                                                                                                                                                                                                                                                                                                                                                                                                                                                                                                                                                                                                                                                                                                                                                                                                                                                                                                                                                                                                                                                                                                                                                                                                                                                                                                                                                                    | Anthony W. Size  | emore Public R                        | Road Access: CF  | R 7/16       |                                         |
| 4) Elevation, current ground: 1                                                                                                                                                                                                                                                                                                                                                                                                                                                                                                                                                                                                                                                                                                                                                                                                                                                                                                                                                                                                                                                                                                                                                                                                                                                                                                                                                                                                                                                                                                                                                                                                                                                                                                                                                                                                                                                                                                                                                                                                                                                                                                | 1148' (built) El | evation, propose                      | ed post-construc | tion: 1148'  | (built)                                 |
| 5) Well Type (a) Gas X Other                                                                                                                                                                                                                                                                                                                                                                                                                                                                                                                                                                                                                                                                                                                                                                                                                                                                                                                                                                                                                                                                                                                                                                                                                                                                                                                                                                                                                                                                                                                                                                                                                                                                                                                                                                                                                                                                                                                                                                                                                                                                                                   | Oil              | U                                     | nderground Stora | age          |                                         |
| (b)If Gas Shal                                                                                                                                                                                                                                                                                                                                                                                                                                                                                                                                                                                                                                                                                                                                                                                                                                                                                                                                                                                                                                                                                                                                                                                                                                                                                                                                                                                                                                                                                                                                                                                                                                                                                                                                                                                                                                                                                                                                                                                                                                                                                                                 | low X            | Deep                                  |                  |              |                                         |
|                                                                                                                                                                                                                                                                                                                                                                                                                                                                                                                                                                                                                                                                                                                                                                                                                                                                                                                                                                                                                                                                                                                                                                                                                                                                                                                                                                                                                                                                                                                                                                                                                                                                                                                                                                                                                                                                                                                                                                                                                                                                                                                                | zontal X         |                                       | 2                | DWH 51       | 128/20                                  |
| 6) Existing Pad: Yes or No Yes 7) Programmed Toward | Danata (a) A a t |                                       |                  | D            |                                         |
| <ol> <li>Proposed Target Formation(s).</li> <li>Marcellus, 7,335', 50', 2,620 ps</li> </ol>                                                                                                                                                                                                                                                                                                                                                                                                                                                                                                                                                                                                                                                                                                                                                                                                                                                                                                                                                                                                                                                                                                                                                                                                                                                                                                                                                                                                                                                                                                                                                                                                                                                                                                                                                                                                                                                                                                                                                                                                                                    | • • •            | ripated Inicknes                      | ss and Expected  | Pressure(s): | <b>-</b> -                              |
| 8) Proposed Total Vertical Depth                                                                                                                                                                                                                                                                                                                                                                                                                                                                                                                                                                                                                                                                                                                                                                                                                                                                                                                                                                                                                                                                                                                                                                                                                                                                                                                                                                                                                                                                                                                                                                                                                                                                                                                                                                                                                                                                                                                                                                                                                                                                                               |                  |                                       |                  |              | Office of Oil and Gas                   |
| 9) Formation at Total Vertical De                                                                                                                                                                                                                                                                                                                                                                                                                                                                                                                                                                                                                                                                                                                                                                                                                                                                                                                                                                                                                                                                                                                                                                                                                                                                                                                                                                                                                                                                                                                                                                                                                                                                                                                                                                                                                                                                                                                                                                                                                                                                                              |                  | · · · · · · · · · · · · · · · · · · · |                  |              | JUN 0 2 2020                            |
| 10) Proposed Total Measured De                                                                                                                                                                                                                                                                                                                                                                                                                                                                                                                                                                                                                                                                                                                                                                                                                                                                                                                                                                                                                                                                                                                                                                                                                                                                                                                                                                                                                                                                                                                                                                                                                                                                                                                                                                                                                                                                                                                                                                                                                                                                                                 |                  | /                                     |                  | En           | WV Department of vironmental Protection |
| 11) Proposed Horizontal Leg Ler                                                                                                                                                                                                                                                                                                                                                                                                                                                                                                                                                                                                                                                                                                                                                                                                                                                                                                                                                                                                                                                                                                                                                                                                                                                                                                                                                                                                                                                                                                                                                                                                                                                                                                                                                                                                                                                                                                                                                                                                                                                                                                |                  | /                                     |                  |              | Protection                              |
| 12) Approximate Fresh Water Str                                                                                                                                                                                                                                                                                                                                                                                                                                                                                                                                                                                                                                                                                                                                                                                                                                                                                                                                                                                                                                                                                                                                                                                                                                                                                                                                                                                                                                                                                                                                                                                                                                                                                                                                                                                                                                                                                                                                                                                                                                                                                                |                  | 176', 682', 71                        | 7'               |              |                                         |
| 13) Method to Determine Fresh V                                                                                                                                                                                                                                                                                                                                                                                                                                                                                                                                                                                                                                                                                                                                                                                                                                                                                                                                                                                                                                                                                                                                                                                                                                                                                                                                                                                                                                                                                                                                                                                                                                                                                                                                                                                                                                                                                                                                                                                                                                                                                                | Water Depths:    | Offset Wells 47                       | -103-02120; 47-  | 103-02121;   | 47-103-02580 /                          |
| 14) Approximate Saltwater Depth                                                                                                                                                                                                                                                                                                                                                                                                                                                                                                                                                                                                                                                                                                                                                                                                                                                                                                                                                                                                                                                                                                                                                                                                                                                                                                                                                                                                                                                                                                                                                                                                                                                                                                                                                                                                                                                                                                                                                                                                                                                                                                | - / -            |                                       |                  |              |                                         |
| 15) Approximate Coal-Seam Dep                                                                                                                                                                                                                                                                                                                                                                                                                                                                                                                                                                                                                                                                                                                                                                                                                                                                                                                                                                                                                                                                                                                                                                                                                                                                                                                                                                                                                                                                                                                                                                                                                                                                                                                                                                                                                                                                                                                                                                                                                                                                                                  | oths: 527'-531'; | 754.5'-761', 88                       | 8'-891' /        |              |                                         |
| 16) Approximate Depth to Possib                                                                                                                                                                                                                                                                                                                                                                                                                                                                                                                                                                                                                                                                                                                                                                                                                                                                                                                                                                                                                                                                                                                                                                                                                                                                                                                                                                                                                                                                                                                                                                                                                                                                                                                                                                                                                                                                                                                                                                                                                                                                                                |                  |                                       |                  | <u> </u>     |                                         |
| 17) Does Proposed well location directly overlying or adjacent to                                                                                                                                                                                                                                                                                                                                                                                                                                                                                                                                                                                                                                                                                                                                                                                                                                                                                                                                                                                                                                                                                                                                                                                                                                                                                                                                                                                                                                                                                                                                                                                                                                                                                                                                                                                                                                                                                                                                                                                                                                                              |                  | ms<br>Yes                             | N                | о <u>Х</u>   |                                         |
| (a) If Yes, provide Mine Info:                                                                                                                                                                                                                                                                                                                                                                                                                                                                                                                                                                                                                                                                                                                                                                                                                                                                                                                                                                                                                                                                                                                                                                                                                                                                                                                                                                                                                                                                                                                                                                                                                                                                                                                                                                                                                                                                                                                                                                                                                                                                                                 | Name:            |                                       |                  |              |                                         |
| (a) It 100, provide trime into                                                                                                                                                                                                                                                                                                                                                                                                                                                                                                                                                                                                                                                                                                                                                                                                                                                                                                                                                                                                                                                                                                                                                                                                                                                                                                                                                                                                                                                                                                                                                                                                                                                                                                                                                                                                                                                                                                                                                                                                                                                                                                 | Depth:           |                                       |                  |              |                                         |
|                                                                                                                                                                                                                                                                                                                                                                                                                                                                                                                                                                                                                                                                                                                                                                                                                                                                                                                                                                                                                                                                                                                                                                                                                                                                                                                                                                                                                                                                                                                                                                                                                                                                                                                                                                                                                                                                                                                                                                                                                                                                                                                                | Seam:            |                                       |                  |              |                                         |
|                                                                                                                                                                                                                                                                                                                                                                                                                                                                                                                                                                                                                                                                                                                                                                                                                                                                                                                                                                                                                                                                                                                                                                                                                                                                                                                                                                                                                                                                                                                                                                                                                                                                                                                                                                                                                                                                                                                                                                                                                                                                                                                                | Owner:           |                                       |                  |              |                                         |

# **CASING AND TUBING PROGRAM**

| ТҮРЕ         | Size<br>(in) | New or Used | <u>Grade</u> | Weight per ft. (lb/ft) | FOOTAGE: For Drilling (ft) | INTERVALS:<br>Left in Well<br>(ft) | CEMENT:<br>Fill-up<br>(Cu. Ft.)/CTS |
|--------------|--------------|-------------|--------------|------------------------|----------------------------|------------------------------------|-------------------------------------|
| Conductor    | 26           | New         | A-500        | 85.6                   | 40                         | 40 /                               | 60 ft^3 / CTS                       |
| Fresh Water  | 13 3/8       | New         | J-55         | 54.5                   | 1041                       | 1041 /                             | 911 ft^3 / CTS                      |
| Coal         |              |             |              |                        |                            |                                    |                                     |
| Intermediate | 9 5/8        | New         | A-500        | 40                     | 2463                       | 2463 /                             | 958 ft^3 / CTS                      |
| Production   | 5 1/2        | New         | P-110        | 20                     | 19656                      | 19656 /                            | 500' above intermediate casing      |
| Tubing       |              |             |              |                        |                            |                                    |                                     |
| Liners       |              |             |              |                        |                            |                                    |                                     |

DMH 5/28/20

| ТҮРЕ         | Size (in) | Wellbore Diameter (in) | Wall Thickness (in) | Burst Pressure<br>(psi) | Anticipated  Max. Internal  Pressure (psi) | Cement<br>Type   | <u>Cement</u><br><u>Yield</u><br>(cu. ft./k) |        |
|--------------|-----------|------------------------|---------------------|-------------------------|--------------------------------------------|------------------|----------------------------------------------|--------|
| Conductor    | 26        | 30                     | 0.312               | 1050                    | 18                                         | Class A          | 1.18                                         |        |
| Fresh Water  | 13 3/8    | 17 1/2                 | 0.380               | 2730                    | 2184                                       | Class A / Type 1 | 1.13 - 1.19                                  |        |
| Coal         |           |                        |                     |                         |                                            |                  |                                              |        |
| Intermediate | 9 5/8     | 12 3/8                 | 0.395               | 3950                    | 3160                                       | Class A / Type 1 | 1.13 - 1.19                                  |        |
| Production   | 5 1/2     | 8 1/2                  | 0.361               | 14360                   | 11488                                      | Class A/H        | 1.04 - 2.098                                 |        |
| Tubing       |           |                        |                     |                         |                                            |                  | O. REO.                                      |        |
| Liners       |           |                        |                     |                         |                                            |                  | Office of Oil an                             | b<br>G |