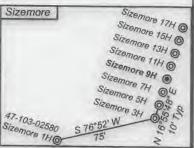

Operator's Well Number: SIZEMORE 9H

Farm Name: ANTHONY W. & KIMBERLY A

U.S. WELL NUMBER: 47-103-03348-00-00

Horizontal 6A New Drill Date Issued: 7/16/2020

| API | Number: |  |
|-----|---------|--|
|     |         |  |

WW-6B (04/15)

| API NO. 47           |          |
|----------------------|----------|
| <b>OPERATOR WELL</b> | NO. 9H   |
| Well Pad Name:       | Sizemore |

WW-6B (04/15)

| API NO. 47           |        |     |
|----------------------|--------|-----|
| <b>OPERATOR WELL</b> | NO.    | 9H  |
| Well Pad Name:       | Sizemo | ore |

## **PACKERS**

| Kind:       |  |  |
|-------------|--|--|
| Sizes:      |  |  |
| Depths Set: |  |  |

| WW-6B   |
|---------|
| (10/14) |

APINO. 47-103 - 03348 HGA OPERATOR WELL NO. 9H Well Pad Name: Sizemore

WW-6RW (1-12) BOP ACQUISITION
2547 WASHINGTON ROAD
BLDG. 700 - SUITE 720
UPPER SAINT CLAIR PA 15241-2557

| API NO. 47-    |           |  |
|----------------|-----------|--|
| OPERATOR WEL   | LL NO. 9H |  |
| Well Pad Name: | Sizemore  |  |