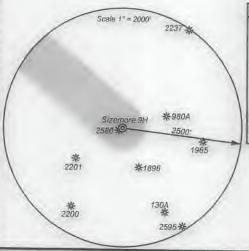

# Sizemore Measurement to Groundwater

# Map Key

SB423 Wellhead Protection Area

Groundwater Intake (non-public water supply)

Surface Water Intake (non-public water supply)

Groundwater Intake (public water supply)

Surface Water Intake (public water supply)