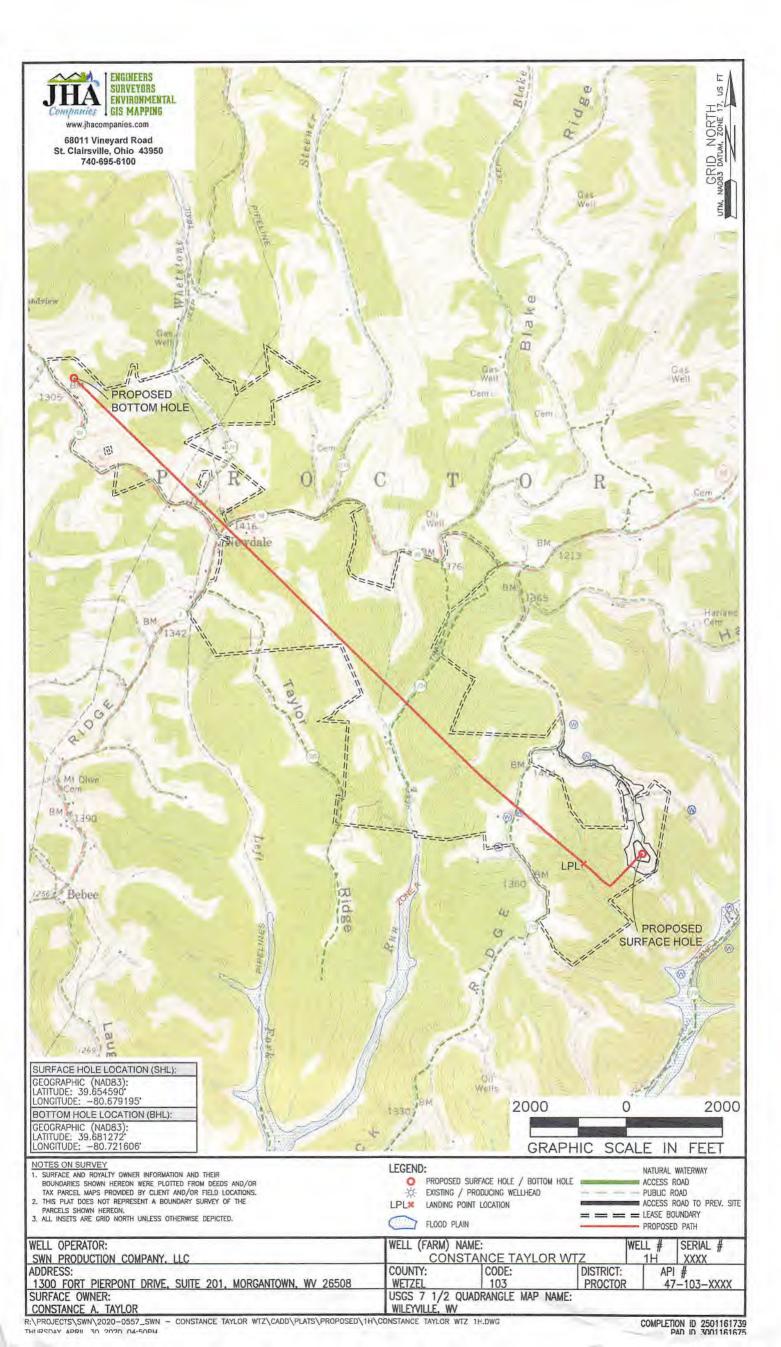

### STATE OF WEST VIRGINIA DEPARTMENT OF ENVIRONMENTAL PROTECTION, OFFICE OF OIL AND GAS WELL WORK PERMIT APPLICATION

|                                                                          |                            | the second se                                                                                                                                                                                                                                                                                                                                                                                                                                                                                                                                                                                                                                                                                                                                                                                                                                                                                 |                                                                                                                                                                                                                                                                                                                                                                                                                                                                                                                                                                                                                                                                                                     |             |                           |
|--------------------------------------------------------------------------|----------------------------|-------------------------------------------------------------------------------------------------------------------------------------------------------------------------------------------------------------------------------------------------------------------------------------------------------------------------------------------------------------------------------------------------------------------------------------------------------------------------------------------------------------------------------------------------------------------------------------------------------------------------------------------------------------------------------------------------------------------------------------------------------------------------------------------------------------------------------------------------------------------------------------------------------------------------------------------------------------------------------------------------|-----------------------------------------------------------------------------------------------------------------------------------------------------------------------------------------------------------------------------------------------------------------------------------------------------------------------------------------------------------------------------------------------------------------------------------------------------------------------------------------------------------------------------------------------------------------------------------------------------------------------------------------------------------------------------------------------------|-------------|---------------------------|
| 1) Well Operator: SWN Proc                                               | luction Co., LLC           | 494512924                                                                                                                                                                                                                                                                                                                                                                                                                                                                                                                                                                                                                                                                                                                                                                                                                                                                                                                                                                                       | 103-Wetzel                                                                                                                                                                                                                                                                                                                                                                                                                                                                                                                                                                                                                                                                                          | 7-Proctor   | 681-Wileyville            |
|                                                                          |                            | Operator ID                                                                                                                                                                                                                                                                                                                                                                                                                                                                                                                                                                                                                                                                                                                                                                                                                                                                                                                                                                                     | County                                                                                                                                                                                                                                                                                                                                                                                                                                                                                                                                                                                                                                                                                              | District    | Quadrangle                |
| 2) Operator's Well Number: C                                             | onstance Taylor            | WTZ 1H Well P                                                                                                                                                                                                                                                                                                                                                                                                                                                                                                                                                                                                                                                                                                                                                                                                                                                                                                                                                                                   | ad Name: Cons                                                                                                                                                                                                                                                                                                                                                                                                                                                                                                                                                                                                                                                                                       | stance Tayl | or WTZ                    |
| 3) Farm Name/Surface Owner:                                              | Constance A. T             | aylor Public Re                                                                                                                                                                                                                                                                                                                                                                                                                                                                                                                                                                                                                                                                                                                                                                                                                                                                                                                                                                                 | oad Access: Bro                                                                                                                                                                                                                                                                                                                                                                                                                                                                                                                                                                                                                                                                                     | ock Ridge R | Road                      |
| 4) Elevation, current ground:                                            | <b>1430'</b> E             | levation, propose                                                                                                                                                                                                                                                                                                                                                                                                                                                                                                                                                                                                                                                                                                                                                                                                                                                                                                                                                                               | d post-construct                                                                                                                                                                                                                                                                                                                                                                                                                                                                                                                                                                                                                                                                                    | ion: 1430'  |                           |
| 5) Well Type (a) Gas <u>×</u><br>Other                                   | Oil                        | Un                                                                                                                                                                                                                                                                                                                                                                                                                                                                                                                                                                                                                                                                                                                                                                                                                                                                                                                                                                                              | derground Stora                                                                                                                                                                                                                                                                                                                                                                                                                                                                                                                                                                                                                                                                                     | ge          |                           |
| (b)If Gas Sh                                                             | allow X                    | Deep                                                                                                                                                                                                                                                                                                                                                                                                                                                                                                                                                                                                                                                                                                                                                                                                                                                                                                                                                                                            |                                                                                                                                                                                                                                                                                                                                                                                                                                                                                                                                                                                                                                                                                                     |             |                           |
| He                                                                       | orizontal ×                |                                                                                                                                                                                                                                                                                                                                                                                                                                                                                                                                                                                                                                                                                                                                                                                                                                                                                                                                                                                                 |                                                                                                                                                                                                                                                                                                                                                                                                                                                                                                                                                                                                                                                                                                     |             | Divit                     |
| 6) Existing Pad: Yes or No Ye                                            | es                         |                                                                                                                                                                                                                                                                                                                                                                                                                                                                                                                                                                                                                                                                                                                                                                                                                                                                                                                                                                                                 |                                                                                                                                                                                                                                                                                                                                                                                                                                                                                                                                                                                                                                                                                                     |             | 5-18-20                   |
| 7) Proposed Target Formation(<br>Target Formation- Marcellus, Up-Dip wel | I to the North, Target Top | and the second | and the second se |             | Associated Pressure- 4839 |
| 8) Proposed Total Vertical Dep                                           |                            |                                                                                                                                                                                                                                                                                                                                                                                                                                                                                                                                                                                                                                                                                                                                                                                                                                                                                                                                                                                                 |                                                                                                                                                                                                                                                                                                                                                                                                                                                                                                                                                                                                                                                                                                     |             |                           |
| 9) Formation at Total Vertical                                           |                            |                                                                                                                                                                                                                                                                                                                                                                                                                                                                                                                                                                                                                                                                                                                                                                                                                                                                                                                                                                                                 |                                                                                                                                                                                                                                                                                                                                                                                                                                                                                                                                                                                                                                                                                                     |             |                           |
| 10) Proposed Total Measured I                                            | Depth: 22540'              |                                                                                                                                                                                                                                                                                                                                                                                                                                                                                                                                                                                                                                                                                                                                                                                                                                                                                                                                                                                                 |                                                                                                                                                                                                                                                                                                                                                                                                                                                                                                                                                                                                                                                                                                     |             |                           |
| 11) Proposed Horizontal Leg L                                            | ength: 14601.4             | 9' /                                                                                                                                                                                                                                                                                                                                                                                                                                                                                                                                                                                                                                                                                                                                                                                                                                                                                                                                                                                            |                                                                                                                                                                                                                                                                                                                                                                                                                                                                                                                                                                                                                                                                                                     |             |                           |
| 12) Approximate Fresh Water                                              | Strata Depths:             | 365' √                                                                                                                                                                                                                                                                                                                                                                                                                                                                                                                                                                                                                                                                                                                                                                                                                                                                                                                                                                                          |                                                                                                                                                                                                                                                                                                                                                                                                                                                                                                                                                                                                                                                                                                     |             |                           |
| 13) Method to Determine Fresh                                            | Water Depths:              | Logs on Pad                                                                                                                                                                                                                                                                                                                                                                                                                                                                                                                                                                                                                                                                                                                                                                                                                                                                                                                                                                                     |                                                                                                                                                                                                                                                                                                                                                                                                                                                                                                                                                                                                                                                                                                     |             |                           |
| 14) Approximate Saltwater Dep                                            | pths: 1467' Salin          | ity Profile Analys                                                                                                                                                                                                                                                                                                                                                                                                                                                                                                                                                                                                                                                                                                                                                                                                                                                                                                                                                                              | is 🧹                                                                                                                                                                                                                                                                                                                                                                                                                                                                                                                                                                                                                                                                                                |             |                           |
| 15) Approximate Coal Seam D                                              | epths: 1382'               |                                                                                                                                                                                                                                                                                                                                                                                                                                                                                                                                                                                                                                                                                                                                                                                                                                                                                                                                                                                                 | V                                                                                                                                                                                                                                                                                                                                                                                                                                                                                                                                                                                                                                                                                                   |             |                           |
| 16) Approximate Depth to Pos                                             | sible Void (coal m         | iine, karst, other):                                                                                                                                                                                                                                                                                                                                                                                                                                                                                                                                                                                                                                                                                                                                                                                                                                                                                                                                                                            | None that we                                                                                                                                                                                                                                                                                                                                                                                                                                                                                                                                                                                                                                                                                        | are aware   | of.                       |
| 17) Does Proposed well location directly overlying or adjacent t         |                            | ums<br>Yes                                                                                                                                                                                                                                                                                                                                                                                                                                                                                                                                                                                                                                                                                                                                                                                                                                                                                                                                                                                      | No                                                                                                                                                                                                                                                                                                                                                                                                                                                                                                                                                                                                                                                                                                  | x           | RECEIVED                  |
| (a) If Yes, provide Mine Info                                            | : Name:                    |                                                                                                                                                                                                                                                                                                                                                                                                                                                                                                                                                                                                                                                                                                                                                                                                                                                                                                                                                                                                 |                                                                                                                                                                                                                                                                                                                                                                                                                                                                                                                                                                                                                                                                                                     |             | JUN 1 6 2020              |
|                                                                          | Depth:                     |                                                                                                                                                                                                                                                                                                                                                                                                                                                                                                                                                                                                                                                                                                                                                                                                                                                                                                                                                                                                 |                                                                                                                                                                                                                                                                                                                                                                                                                                                                                                                                                                                                                                                                                                     |             | WAV Department of         |
|                                                                          | Seam:                      |                                                                                                                                                                                                                                                                                                                                                                                                                                                                                                                                                                                                                                                                                                                                                                                                                                                                                                                                                                                                 |                                                                                                                                                                                                                                                                                                                                                                                                                                                                                                                                                                                                                                                                                                     |             | Environmental Protectio   |
|                                                                          | Owner:                     |                                                                                                                                                                                                                                                                                                                                                                                                                                                                                                                                                                                                                                                                                                                                                                                                                                                                                                                                                                                                 |                                                                                                                                                                                                                                                                                                                                                                                                                                                                                                                                                                                                                                                                                                     |             |                           |