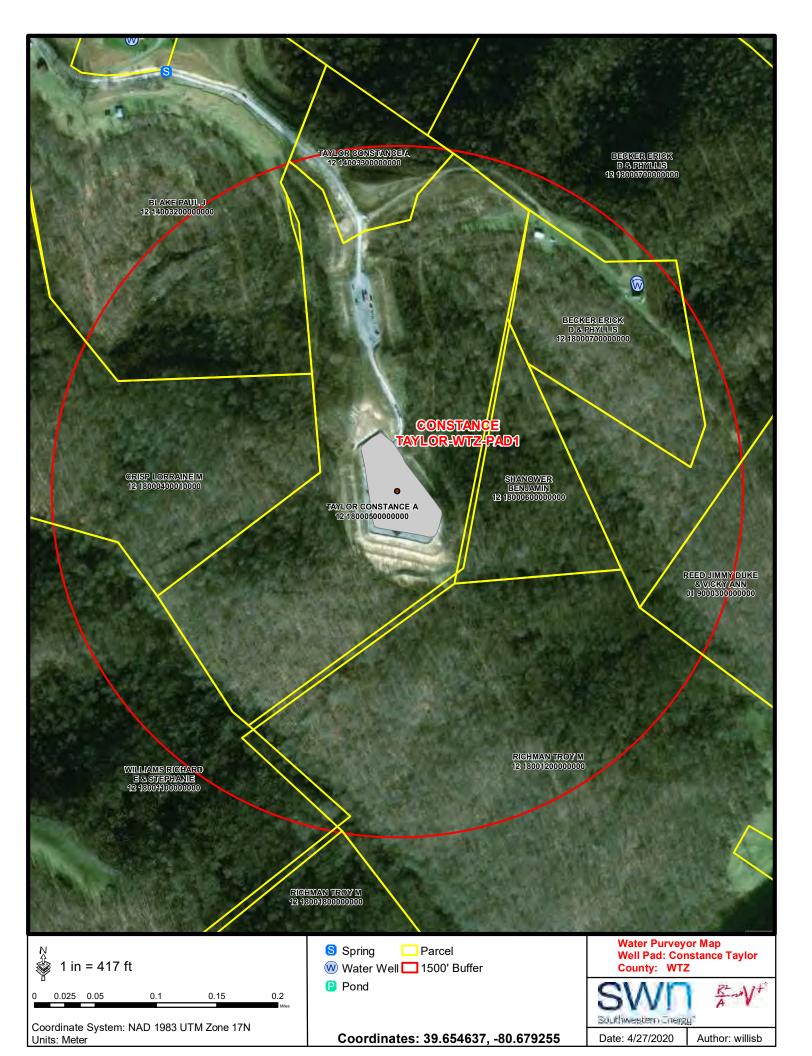

21) Total Area to be disturbed, including roads, stockpile area, pits, etc., (acres): 18.72

22) Area to be disturbed for well pad only, less access road (acres): 8.99

23) Describe centralizer placement for each casing string: