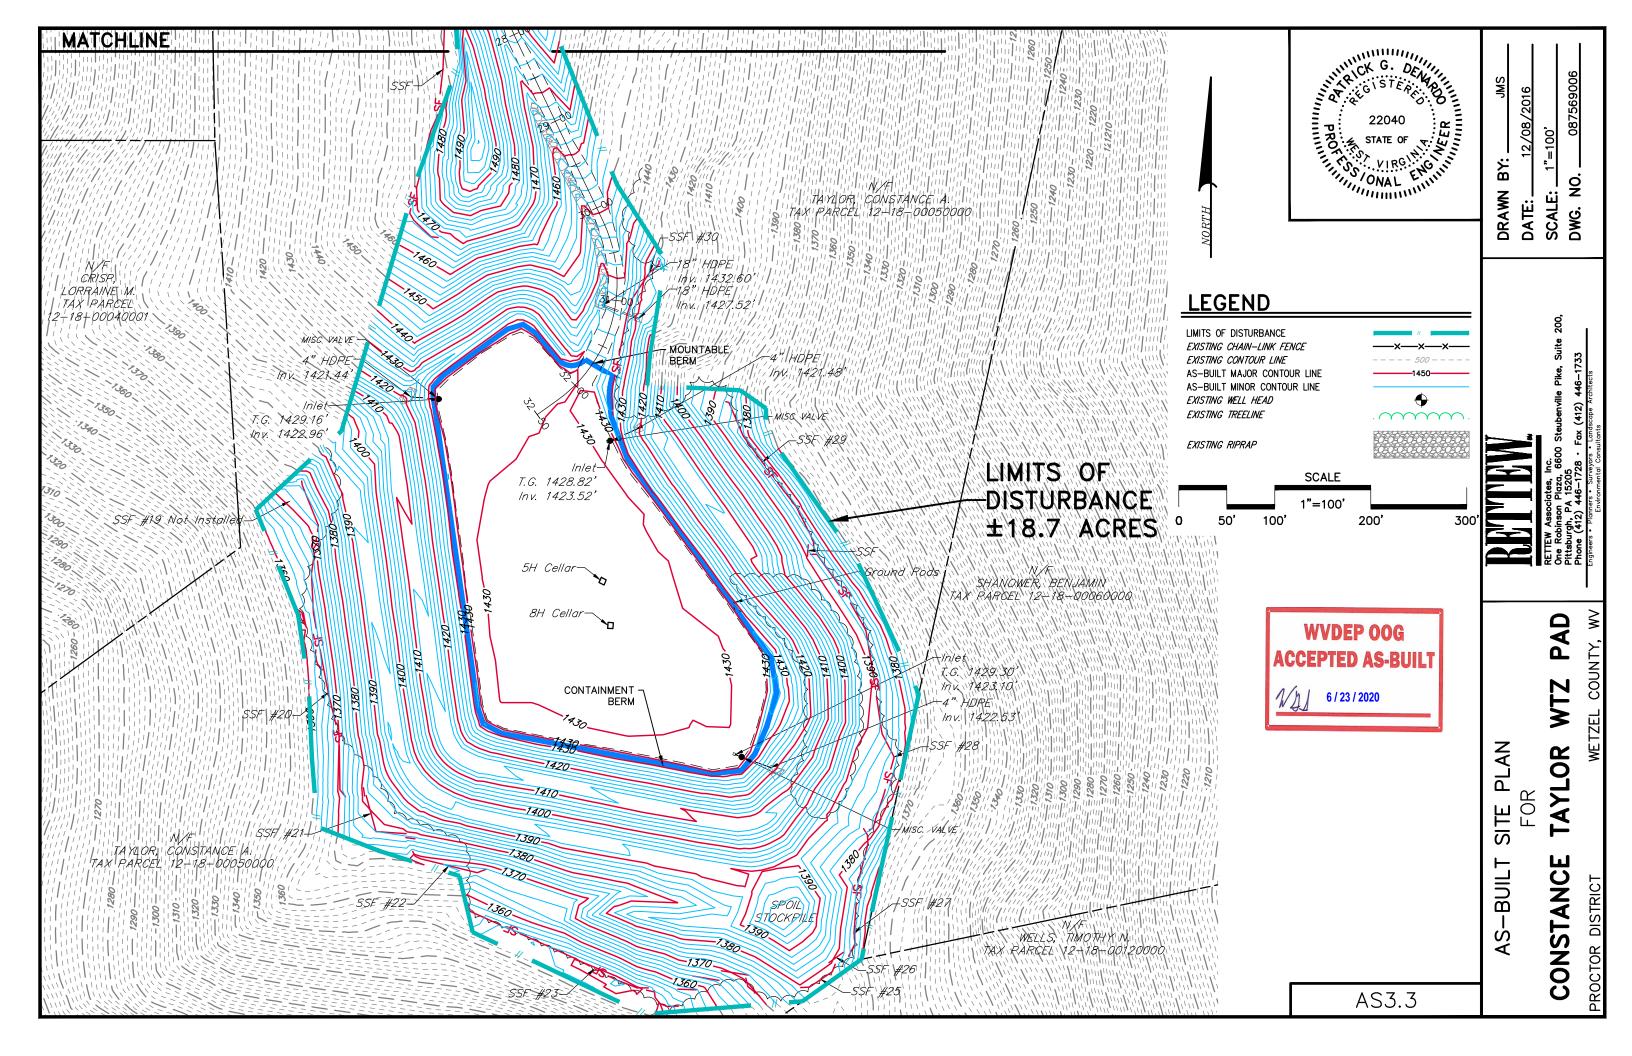

21) Total Area to be disturbed, including roads, stockpile area, pits, etc., (acres): 18.72

22) Area to be disturbed for well pad only, less access road (acres): 8.99

23) Describe centralizer placement for each casing string: