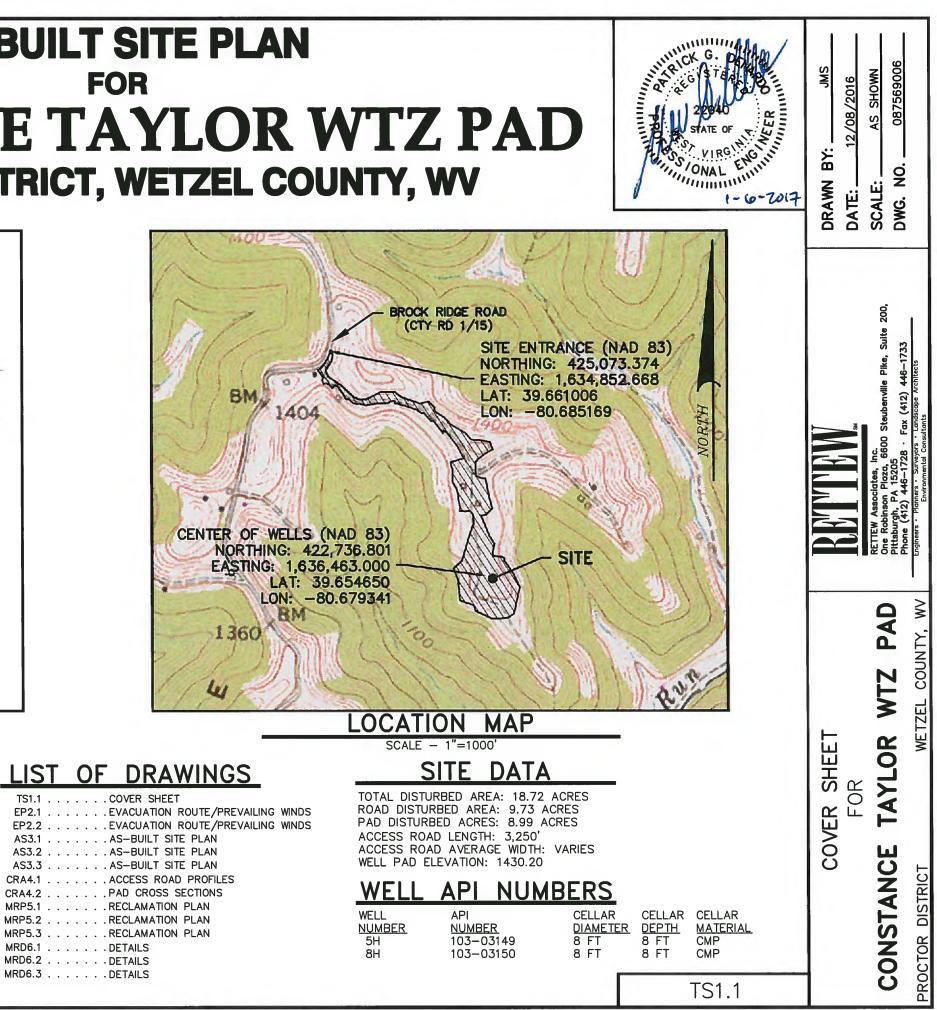

21) Total Area to be disturbed, including roads, stockpile area, pits, etc., (acres): 18.72

22) Area to be disturbed for well pad only, less access road (acres): 8.99

23) Describe centralizer placement for each casing string: