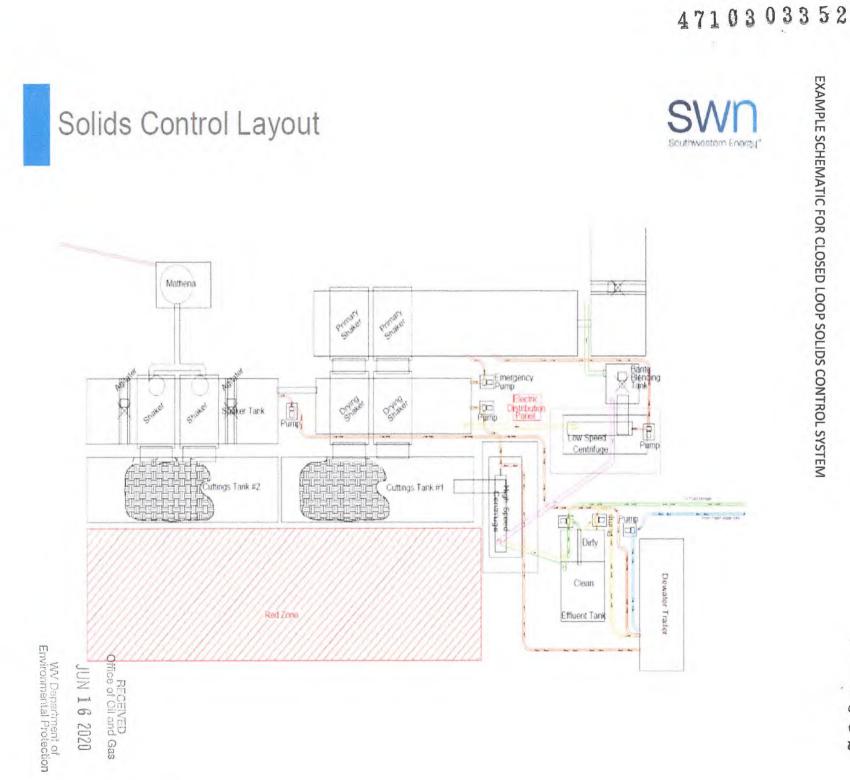

All casing strings will be ran with a centralizer at a minimum of 1 per every 3 joints of casing.

24) Describe all cement additives associated with each cement type:

See Attachment \*\*\*

HEGEINED Office of Oil and Gas JUN 16 2020 WV Department of Environmental Protecti