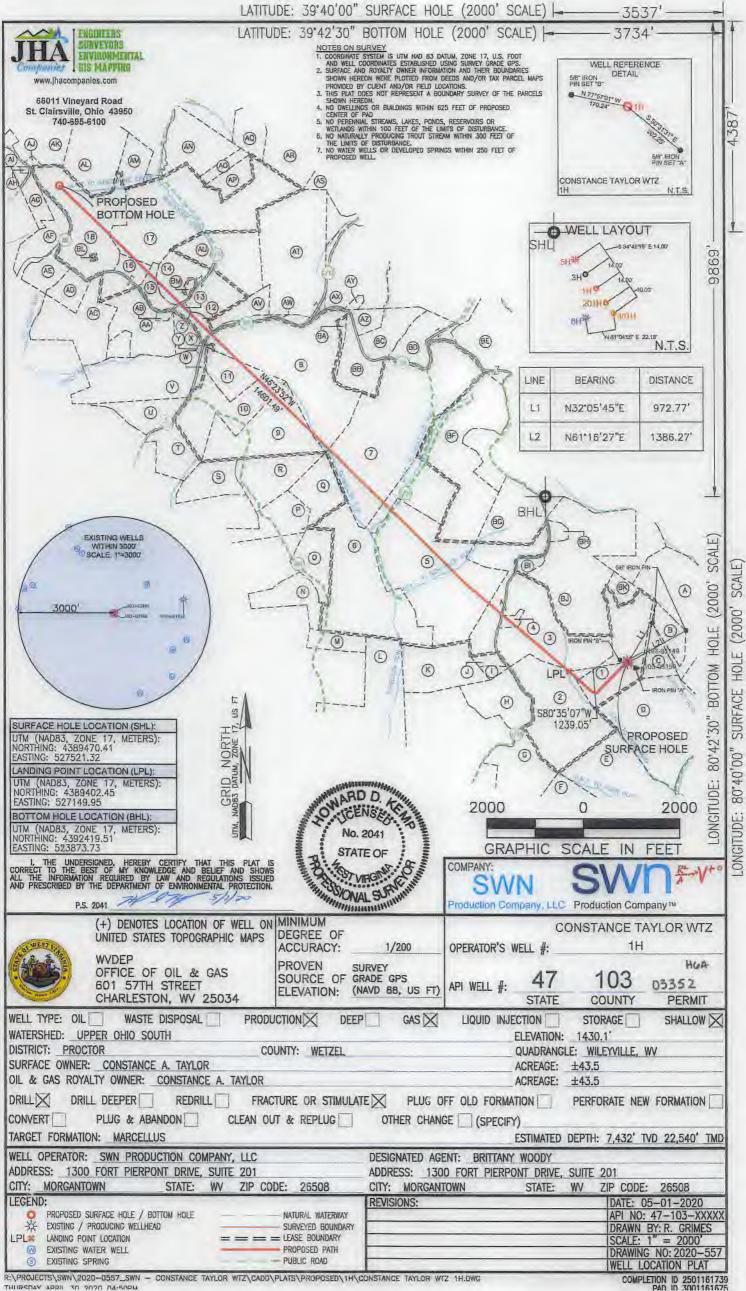

### STATE OF WEST VIRGINIA DEPARTMENT OF ENVIRONMENTAL PROTECTION, OFFICE OF OIL AND GAS WELL WORK PERMIT APPLICATION

|                                                                          |                            | the second se                                                                                                                                                                                                                                                                                                                                                                                                                                                                                                                                                                                                                                                                                                                                                                                                                                                                                 |                                                                                                                                                                                                                                                                                                                                                                                                                                                                                                                                                                                                                                                                                                     |             |                           |
|--------------------------------------------------------------------------|----------------------------|-------------------------------------------------------------------------------------------------------------------------------------------------------------------------------------------------------------------------------------------------------------------------------------------------------------------------------------------------------------------------------------------------------------------------------------------------------------------------------------------------------------------------------------------------------------------------------------------------------------------------------------------------------------------------------------------------------------------------------------------------------------------------------------------------------------------------------------------------------------------------------------------------------------------------------------------------------------------------------------------------|-----------------------------------------------------------------------------------------------------------------------------------------------------------------------------------------------------------------------------------------------------------------------------------------------------------------------------------------------------------------------------------------------------------------------------------------------------------------------------------------------------------------------------------------------------------------------------------------------------------------------------------------------------------------------------------------------------|-------------|---------------------------|
| 1) Well Operator: SWN Proc                                               | luction Co., LLC           | 494512924                                                                                                                                                                                                                                                                                                                                                                                                                                                                                                                                                                                                                                                                                                                                                                                                                                                                                                                                                                                       | 103-Wetzel                                                                                                                                                                                                                                                                                                                                                                                                                                                                                                                                                                                                                                                                                          | 7-Proctor   | 681-Wileyville            |
|                                                                          |                            | Operator ID                                                                                                                                                                                                                                                                                                                                                                                                                                                                                                                                                                                                                                                                                                                                                                                                                                                                                                                                                                                     | County                                                                                                                                                                                                                                                                                                                                                                                                                                                                                                                                                                                                                                                                                              | District    | Quadrangle                |
| 2) Operator's Well Number: C                                             | onstance Taylor            | WTZ 1H Well P                                                                                                                                                                                                                                                                                                                                                                                                                                                                                                                                                                                                                                                                                                                                                                                                                                                                                                                                                                                   | ad Name: Cons                                                                                                                                                                                                                                                                                                                                                                                                                                                                                                                                                                                                                                                                                       | stance Tayl | or WTZ                    |
| 3) Farm Name/Surface Owner:                                              | Constance A. T             | aylor Public Re                                                                                                                                                                                                                                                                                                                                                                                                                                                                                                                                                                                                                                                                                                                                                                                                                                                                                                                                                                                 | oad Access: Bro                                                                                                                                                                                                                                                                                                                                                                                                                                                                                                                                                                                                                                                                                     | ock Ridge R | Road                      |
| 4) Elevation, current ground:                                            | <b>1430'</b> E             | levation, propose                                                                                                                                                                                                                                                                                                                                                                                                                                                                                                                                                                                                                                                                                                                                                                                                                                                                                                                                                                               | d post-construct                                                                                                                                                                                                                                                                                                                                                                                                                                                                                                                                                                                                                                                                                    | ion: 1430'  |                           |
| 5) Well Type (a) Gas <u>×</u><br>Other                                   | Oil                        | Un                                                                                                                                                                                                                                                                                                                                                                                                                                                                                                                                                                                                                                                                                                                                                                                                                                                                                                                                                                                              | derground Stora                                                                                                                                                                                                                                                                                                                                                                                                                                                                                                                                                                                                                                                                                     | ge          |                           |
| (b)If Gas Sh                                                             | allow X                    | Deep                                                                                                                                                                                                                                                                                                                                                                                                                                                                                                                                                                                                                                                                                                                                                                                                                                                                                                                                                                                            |                                                                                                                                                                                                                                                                                                                                                                                                                                                                                                                                                                                                                                                                                                     |             |                           |
| He                                                                       | orizontal ×                |                                                                                                                                                                                                                                                                                                                                                                                                                                                                                                                                                                                                                                                                                                                                                                                                                                                                                                                                                                                                 |                                                                                                                                                                                                                                                                                                                                                                                                                                                                                                                                                                                                                                                                                                     |             | Divit                     |
| 6) Existing Pad: Yes or No Ye                                            | es                         |                                                                                                                                                                                                                                                                                                                                                                                                                                                                                                                                                                                                                                                                                                                                                                                                                                                                                                                                                                                                 |                                                                                                                                                                                                                                                                                                                                                                                                                                                                                                                                                                                                                                                                                                     |             | 5-18-20                   |
| 7) Proposed Target Formation(<br>Target Formation- Marcellus, Up-Dip wel | I to the North, Target Top | and the second | and the second se |             | Associated Pressure- 4839 |
| 8) Proposed Total Vertical Dep                                           |                            |                                                                                                                                                                                                                                                                                                                                                                                                                                                                                                                                                                                                                                                                                                                                                                                                                                                                                                                                                                                                 |                                                                                                                                                                                                                                                                                                                                                                                                                                                                                                                                                                                                                                                                                                     |             |                           |
| 9) Formation at Total Vertical                                           |                            |                                                                                                                                                                                                                                                                                                                                                                                                                                                                                                                                                                                                                                                                                                                                                                                                                                                                                                                                                                                                 |                                                                                                                                                                                                                                                                                                                                                                                                                                                                                                                                                                                                                                                                                                     |             |                           |
| 10) Proposed Total Measured I                                            | Depth: 22540'              |                                                                                                                                                                                                                                                                                                                                                                                                                                                                                                                                                                                                                                                                                                                                                                                                                                                                                                                                                                                                 |                                                                                                                                                                                                                                                                                                                                                                                                                                                                                                                                                                                                                                                                                                     |             |                           |
| 11) Proposed Horizontal Leg L                                            | ength: 14601.4             | 9' /                                                                                                                                                                                                                                                                                                                                                                                                                                                                                                                                                                                                                                                                                                                                                                                                                                                                                                                                                                                            |                                                                                                                                                                                                                                                                                                                                                                                                                                                                                                                                                                                                                                                                                                     |             |                           |
| 12) Approximate Fresh Water                                              | Strata Depths:             | 365' √                                                                                                                                                                                                                                                                                                                                                                                                                                                                                                                                                                                                                                                                                                                                                                                                                                                                                                                                                                                          |                                                                                                                                                                                                                                                                                                                                                                                                                                                                                                                                                                                                                                                                                                     |             |                           |
| 13) Method to Determine Fresh                                            | Water Depths:              | Logs on Pad                                                                                                                                                                                                                                                                                                                                                                                                                                                                                                                                                                                                                                                                                                                                                                                                                                                                                                                                                                                     |                                                                                                                                                                                                                                                                                                                                                                                                                                                                                                                                                                                                                                                                                                     |             |                           |
| 14) Approximate Saltwater Dep                                            | pths: 1467' Salin          | ity Profile Analys                                                                                                                                                                                                                                                                                                                                                                                                                                                                                                                                                                                                                                                                                                                                                                                                                                                                                                                                                                              | is 🧹                                                                                                                                                                                                                                                                                                                                                                                                                                                                                                                                                                                                                                                                                                |             |                           |
| 15) Approximate Coal Seam D                                              | epths: 1382'               |                                                                                                                                                                                                                                                                                                                                                                                                                                                                                                                                                                                                                                                                                                                                                                                                                                                                                                                                                                                                 | V                                                                                                                                                                                                                                                                                                                                                                                                                                                                                                                                                                                                                                                                                                   |             |                           |
| 16) Approximate Depth to Pos                                             | sible Void (coal m         | iine, karst, other):                                                                                                                                                                                                                                                                                                                                                                                                                                                                                                                                                                                                                                                                                                                                                                                                                                                                                                                                                                            | None that we                                                                                                                                                                                                                                                                                                                                                                                                                                                                                                                                                                                                                                                                                        | are aware   | of.                       |
| 17) Does Proposed well location directly overlying or adjacent t         |                            | ums<br>Yes                                                                                                                                                                                                                                                                                                                                                                                                                                                                                                                                                                                                                                                                                                                                                                                                                                                                                                                                                                                      | No                                                                                                                                                                                                                                                                                                                                                                                                                                                                                                                                                                                                                                                                                                  | x           | RECEIVED                  |
| (a) If Yes, provide Mine Info                                            | : Name:                    |                                                                                                                                                                                                                                                                                                                                                                                                                                                                                                                                                                                                                                                                                                                                                                                                                                                                                                                                                                                                 |                                                                                                                                                                                                                                                                                                                                                                                                                                                                                                                                                                                                                                                                                                     |             | JUN 1 6 2020              |
|                                                                          | Depth:                     |                                                                                                                                                                                                                                                                                                                                                                                                                                                                                                                                                                                                                                                                                                                                                                                                                                                                                                                                                                                                 |                                                                                                                                                                                                                                                                                                                                                                                                                                                                                                                                                                                                                                                                                                     |             | WAV Department of         |
|                                                                          | Seam:                      |                                                                                                                                                                                                                                                                                                                                                                                                                                                                                                                                                                                                                                                                                                                                                                                                                                                                                                                                                                                                 |                                                                                                                                                                                                                                                                                                                                                                                                                                                                                                                                                                                                                                                                                                     |             | Environmental Protectio   |
|                                                                          | Owner:                     |                                                                                                                                                                                                                                                                                                                                                                                                                                                                                                                                                                                                                                                                                                                                                                                                                                                                                                                                                                                                 |                                                                                                                                                                                                                                                                                                                                                                                                                                                                                                                                                                                                                                                                                                     |             |                           |

21) Total Area to be disturbed, including roads, stockpile area, pits, etc., (acres): 18.72

22) Area to be disturbed for well pad only, less access road (acres): 8.99

23) Describe centralizer placement for each casing string: