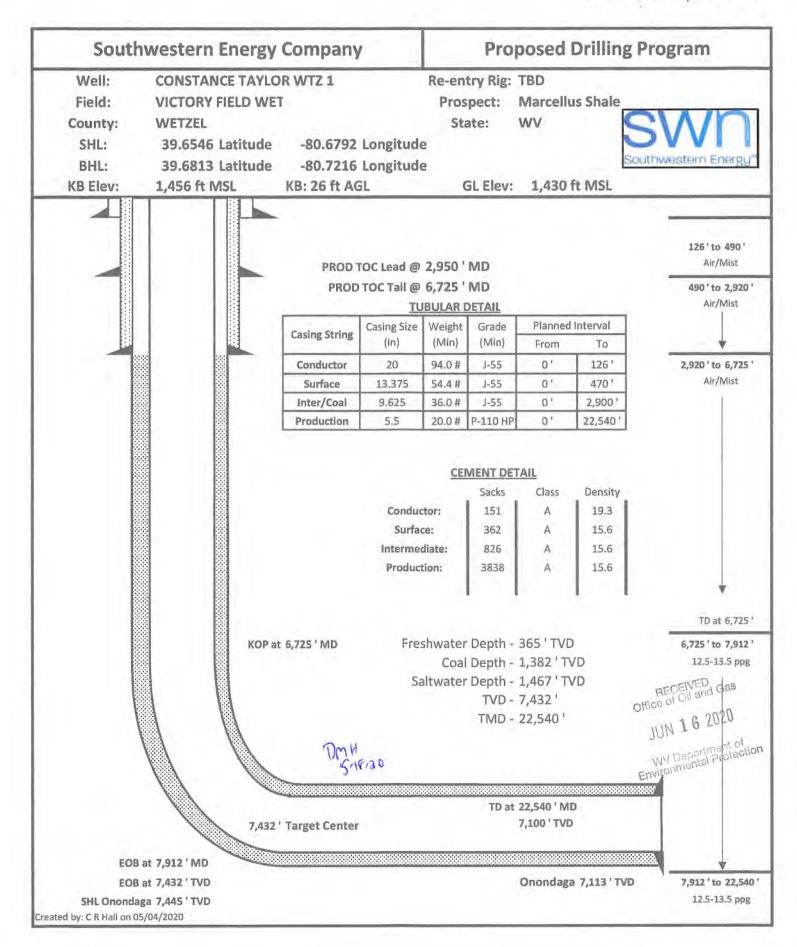

### CASING AND TUBING PROGRAM

| TYPE         | Size<br>(in) | <u>New</u><br><u>or</u><br><u>Used</u> | Grade    | <u>Weight per ft.</u><br>( <u>lb/ft)</u> | <u>FOOTAGE: For</u><br><u>Drilling (ft)</u> | INTERVALS:<br>Left in Well<br>(ft) | CEMENT:<br><u>Fill-up</u><br>(Cu. Ft.)/CTS |
|--------------|--------------|----------------------------------------|----------|------------------------------------------|---------------------------------------------|------------------------------------|--------------------------------------------|
| Conductor    | 20"          | New                                    | J-55     | 94#                                      | 126'                                        | 126' 🗸                             | CTS                                        |
| Fresh Water  | 13 3/8"      | New                                    | J-55     | 54.4#                                    | 470'                                        | 470' 🗸                             | 362 sx/CTS                                 |
| Coal         | See          | Interm                                 | Casing   |                                          |                                             |                                    |                                            |
| Intermediate | 9 5/8"       | New                                    | J-55     | 36#                                      | 2900'                                       | 2900' /                            | 826 sx/CTS                                 |
| Production   | 5 1/2"       | New                                    | P-110 HP | 20#                                      | 22540'                                      | 22540' 🗸                           | Tail 3838sx/ 100' Inside Intermodiate      |
| Tubing       |              |                                        |          | La Call Const                            |                                             |                                    |                                            |
| Liners       |              |                                        |          |                                          |                                             |                                    |                                            |

### DMH 5-18-20

| TYPE         | Size (in) | <u>Wellbore</u><br><u>Diameter (in)</u> | <u>Wall</u><br><u>Thickness</u><br><u>(in)</u> | Burst Pressure<br>(psi) | Anticipated<br>Max. Internal<br>Pressure (psi) | <u>Cement</u><br><u>Type</u> | <u>Cement</u><br><u>Yield</u><br>(cu. ft./k) |
|--------------|-----------|-----------------------------------------|------------------------------------------------|-------------------------|------------------------------------------------|------------------------------|----------------------------------------------|
| Conductor    | 20"       | 30"                                     | 0.25                                           | 2120                    | 81                                             | Class A                      | 1.19/50% Excess                              |
| Fresh Water  | 13 3/8"   | 17.5"                                   | 0.380                                          | 2740                    | 633                                            | Class A                      | 1.19/50% Excess                              |
| Coal         | See       | Interm                                  | Casing                                         | 1                       |                                                |                              |                                              |
| Intermediate | 9 5/8"    | 12 1/4"                                 | 0.395                                          | 3950                    | 1768                                           | Class A                      | 1.19/50% Excess                              |
| Production   | 5 1/2"    | 8 3/4"                                  | 0.361                                          | 12360                   | 9500 √                                         | Class A                      | 1.20/50% Excess                              |
| Tubing       |           |                                         |                                                |                         |                                                |                              |                                              |
| Liners       |           |                                         |                                                |                         | 1                                              |                              |                                              |

#### 19) Describe proposed well work, including the drilling and plugging back of any pilot hole:

Drill and stimulate any potential zones between and including the Benson to Marcellus. \*\*If we should encounter a void place basket above and below void area- balance cement to bottom of void and grout from basket to surface or run external casing packer/cementing stage tool above void interval and perform 2 stage cementing operation dependent upon depth of void. Run casing not less than 20' below void nor more than 75' below void. (\*If freshwater is encountered deeper than anticipated it must be protected, set casing 50' below and cts.)

Um H 5-18-20

20) Describe fracturing/stimulating methods in detail, including anticipated max pressure and max rate:

Well will be perforated within the target formation and stimulated with a slurry of water, sand, and chemical additives at a high rate. This will be performed in stages with the plug and perf method along the wellbore until the entire lateral has been stimulated within the target formation. All stage plugs are then drilled out and the well is flowed back to surface. In some instances, additional toe prep may be performed by pumping additional water in the toe of the well prior to perforating and pumping Stage 1 to ensure that the toe guns/toe sleeves are fully open prior to pumping stage 1. The well is produced through surface facilities consisting of high pressure production unites, horizontal separation units, water and oil storage tanks. Max press and anticipated max rate- 9000 lbs @ 100 barrels a minute.