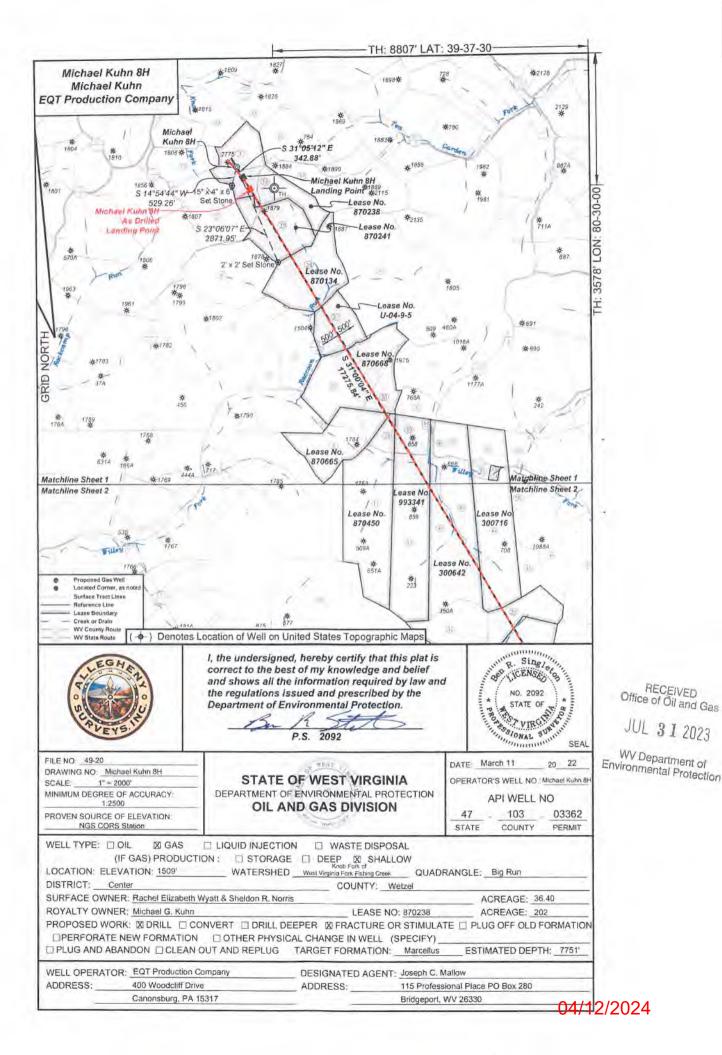

Owner Michael G. Kuhn, et al.

As Dniled Well Information.

Michael Kuhn 8H coordinates are
NAD 27 N 407,839,33 E -1,709,479,01
NAD 83 UTM N: 4,385,161,37 E : 540,251,44
Michael Kuhn 8H Kick Qut Polat coordinates are
NAD 27 N: 407,841 16 E -1,709,477.34
NAD 83 UTM N: 4,385,161,92 E : 540,250,93
Michael Kuhn 8H Landing Point coordinates are
NAD 27 N: 407,227 01 E : 1,709,849,344
NAD 83 UTM N: 4,386,976,71 E : 540,367,37
Michael Kuhn 8H Bottom Hole coordinates are
NAD 27 N: 392,736,27 E : 1,718,551,42
NAD 83 UTM N: 4,386,906,23 E : 543,092,13
West Virginia Coordinate system of 1927 (North Zone)
based upon Differential GPS Measurements.
Plat orenation, corner and well lies are based upon the grid north meridian.

Well location references are based upon the grid north meridian.

meridian.
UTM coordinates are NAD83, Zone 17, Meters

Acres 202 67.5 89 36.5 103 60.75 139 137 256 122 256 117

Owner

Michael G. Kuhn, et al.
Shiben Estates, Inc.
Liberry Holding Company, Inc.
Stone Hill Minerals Holdings, LLC.
Valene D. Freat, et al.
Kevin Gump, et al.
Donald F. Kennedy, arka Donald Franklin Kennedy, et al.
Three Rivers Royally II, LLC, et al.
Waco Oil & Gas Co., Inc., et al.
Bourly Minerals LLC, et al.
Oxy USA Inc., et al.
Beverly Kay Campbell, et al.
JP Morgan Chase. N.A., a national banking association, as Trustee under a trust agreement dated November 15, 1988 by and between Union National Bank of West Virginia, a national banking association, a predecessor in interest to JP Morgan Chase. N.A. and William Y. Morris and Virginia Morris, his wife, Robert H. Morris and Lois T.
Morris, his wife, John R. Morris and Jean D. Morris, his wife. William C. Watson, single, and Nancy C. Sanders, single

103 03362

| NGS CORS Station                                                         | - dad                               | STATE COUNTY PERMIT             |
|--------------------------------------------------------------------------|-------------------------------------|---------------------------------|
| WELL TYPE: ☐ OIL ☐ GAS<br>(IF GAS) PRODUCT<br>LOCATION: ELEVATION; 1509' | Knob End of                         | QUADRANGLE: Big Run             |
| DISTRICT: Center                                                         | COUNTY: Wetze                       | 4                               |
| SURFACE OWNER: Rachel Elizabeth                                          | Wyatt & Sheldon R. Norris           | ACREAGE: 36.40                  |
| ROYALTY OWNER: Michael G. Kuhn                                           | LEASE NO: 8                         | 70238 ACREAGE: 202              |
| [2] [1 시간                            | ONVERT DRILL DEEPER X FRACTURE OR S |                                 |
| ☐ PLUG AND ABANDON ☐ CLEAN                                               | OUT AND REPLUG TARGET FORMATION:N   | arcellus ESTIMATED DEPTH: 7751  |
| WELL OPERATOR: EQT Production (                                          | Company DESIGNATED AGENT: Jo        | seph C. Mallow                  |
| ADDRESS: 400 Woodcliff Driv                                              | ve ADDRESS: 11                      | 5 Professional Place PO Box 280 |