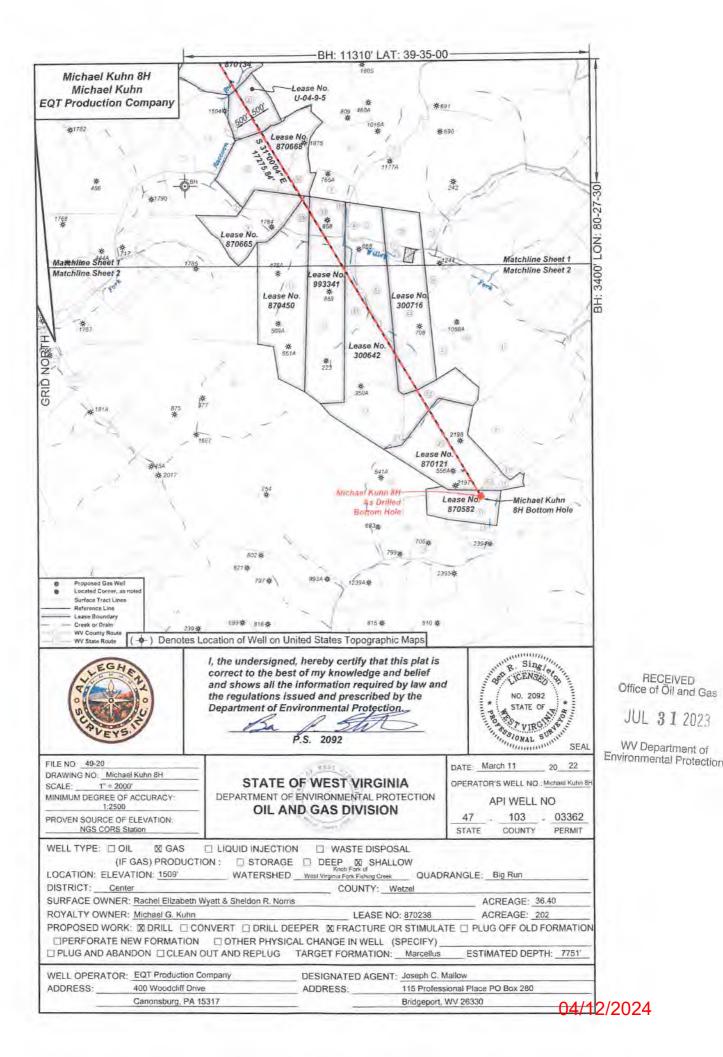

Owner Michael G. Kuhn, et al.

As Dniled Well Information.

Michael Kuhn 8H coordinates are
NAD 27 N 407,839,33 E -1,709,479,01
NAD 83 UTM N: 4,385,161,37 E : 540,251,44
Michael Kuhn 8H Kick Qut Polat coordinates are
NAD 27 N: 407,841 16 E -1,709,477.34
NAD 83 UTM N: 4,385,161,92 E : 540,250,93
Michael Kuhn 8H Landing Point coordinates are
NAD 27 N: 407,227 01 E : 1,709,849,344
NAD 83 UTM N: 4,386,976,71 E : 540,367,37
Michael Kuhn 8H Bottom Hole coordinates are
NAD 27 N: 392,736,27 E : 1,718,551,42
NAD 83 UTM N: 4,386,906,23 E : 543,092,13
West Virginia Coordinate system of 1927 (North Zone)
based upon Differential GPS Measurements.
Plat orenation, corner and well lies are based upon the grid north meridian.

Well location references are based upon the grid north meridian.

meridian.
UTM coordinates are NAD83, Zone 17, Meters

Acres 202 67.5 89 36.5 103 60.75 139 137 256 122 256 117

Owner

Michael G. Kuhn, et al.
Shiben Estates, Inc.
Liberry Holding Company, Inc.
Stone Hill Minerals Holdings, LLC.
Valene D. Freat, et al.
Kevin Gump, et al.
Donald F. Kennedy, arka Donald Franklin Kennedy, et al.
Three Rivers Royally II, LLC, et al.
Waco Oil & Gas Co., Inc., et al.
Bourly Minerals LLC, et al.
Oxy USA Inc., et al.
Beverly Kay Campbell, et al.
JP Morgan Chase. N.A., a national banking association, as Trustee under a trust agreement dated November 15, 1988 by and between Union National Bank of West Virginia, a national banking association, a predecessor in interest to JP Morgan Chase. N.A. and William Y. Morris and Virginia Morris, his wife, Robert H. Morris and Lois T.
Morris, his wife, John R. Morris and Jean D. Morris, his wife. William C. Watson, single, and Nancy C. Sanders, single

103 03362

| NGS CORS Station                                                         | - dad                               | STATE COUNTY PERMIT             |
|--------------------------------------------------------------------------|-------------------------------------|---------------------------------|
| WELL TYPE: ☐ OIL ☐ GAS<br>(IF GAS) PRODUCT<br>LOCATION: ELEVATION; 1509' | Knob End of                         | QUADRANGLE: Big Run             |
| DISTRICT: Center                                                         | COUNTY: Wetze                       | 4                               |
| SURFACE OWNER: Rachel Elizabeth                                          | Wyatt & Sheldon R. Norris           | ACREAGE: 36.40                  |
| ROYALTY OWNER: Michael G. Kuhn                                           | LEASE NO: 8                         | 70238 ACREAGE: 202              |
| [2] [1 시간                            | ONVERT DRILL DEEPER X FRACTURE OR S |                                 |
| ☐ PLUG AND ABANDON ☐ CLEAN                                               | OUT AND REPLUG TARGET FORMATION:N   | arcellus ESTIMATED DEPTH: 7751  |
| WELL OPERATOR: EQT Production (                                          | Company DESIGNATED AGENT: Jo        | seph C. Mallow                  |
| ADDRESS: 400 Woodcliff Driv                                              | ve ADDRESS: 11                      | 5 Professional Place PO Box 280 |