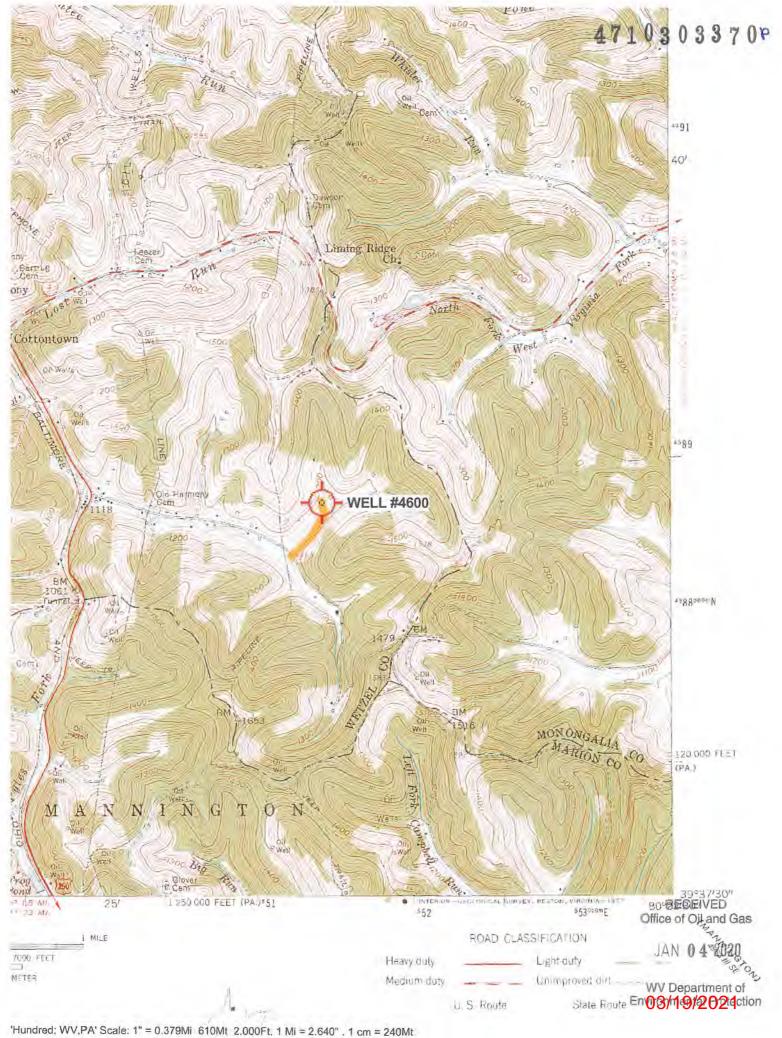

## WELL LOCATION FORM: GPS

| API:                                                                                                                                                                                                                                                                                                                                                                                                                                                                                                                                                                                                                                                                                                                                                                                                                                                                                                                                                                                                                                                                                                                                                                                                                                                                                                                                                                                                                                                                                                                                                                                                                                                                                                                                                                                                                                                                                                                                                                                                                                                                                                                 |                                                                                                                                                                                                                                                                                                                                                                                                                                                                                                                                                                                                                                                                                                                                                                                                                                                                                                                                                                                                                                                                                                                                                                                                                                                                                                                                                                                                                                                                                                                                                                                                                                                                                                                                                                                                                                                                                                                                                                                                                                                                                                                                | WELL NO.:                                                                                             | 4600                                                                                              |                                    |
|----------------------------------------------------------------------------------------------------------------------------------------------------------------------------------------------------------------------------------------------------------------------------------------------------------------------------------------------------------------------------------------------------------------------------------------------------------------------------------------------------------------------------------------------------------------------------------------------------------------------------------------------------------------------------------------------------------------------------------------------------------------------------------------------------------------------------------------------------------------------------------------------------------------------------------------------------------------------------------------------------------------------------------------------------------------------------------------------------------------------------------------------------------------------------------------------------------------------------------------------------------------------------------------------------------------------------------------------------------------------------------------------------------------------------------------------------------------------------------------------------------------------------------------------------------------------------------------------------------------------------------------------------------------------------------------------------------------------------------------------------------------------------------------------------------------------------------------------------------------------------------------------------------------------------------------------------------------------------------------------------------------------------------------------------------------------------------------------------------------------|--------------------------------------------------------------------------------------------------------------------------------------------------------------------------------------------------------------------------------------------------------------------------------------------------------------------------------------------------------------------------------------------------------------------------------------------------------------------------------------------------------------------------------------------------------------------------------------------------------------------------------------------------------------------------------------------------------------------------------------------------------------------------------------------------------------------------------------------------------------------------------------------------------------------------------------------------------------------------------------------------------------------------------------------------------------------------------------------------------------------------------------------------------------------------------------------------------------------------------------------------------------------------------------------------------------------------------------------------------------------------------------------------------------------------------------------------------------------------------------------------------------------------------------------------------------------------------------------------------------------------------------------------------------------------------------------------------------------------------------------------------------------------------------------------------------------------------------------------------------------------------------------------------------------------------------------------------------------------------------------------------------------------------------------------------------------------------------------------------------------------------|-------------------------------------------------------------------------------------------------------|---------------------------------------------------------------------------------------------------|------------------------------------|
| FARM NAME: SOL. M                                                                                                                                                                                                                                                                                                                                                                                                                                                                                                                                                                                                                                                                                                                                                                                                                                                                                                                                                                                                                                                                                                                                                                                                                                                                                                                                                                                                                                                                                                                                                                                                                                                                                                                                                                                                                                                                                                                                                                                                                                                                                                    | SHRIVER                                                                                                                                                                                                                                                                                                                                                                                                                                                                                                                                                                                                                                                                                                                                                                                                                                                                                                                                                                                                                                                                                                                                                                                                                                                                                                                                                                                                                                                                                                                                                                                                                                                                                                                                                                                                                                                                                                                                                                                                                                                                                                                        |                                                                                                       |                                                                                                   |                                    |
| RESPONSIBLE PARTY NAM                                                                                                                                                                                                                                                                                                                                                                                                                                                                                                                                                                                                                                                                                                                                                                                                                                                                                                                                                                                                                                                                                                                                                                                                                                                                                                                                                                                                                                                                                                                                                                                                                                                                                                                                                                                                                                                                                                                                                                                                                                                                                                | ME: WEST VIRG                                                                                                                                                                                                                                                                                                                                                                                                                                                                                                                                                                                                                                                                                                                                                                                                                                                                                                                                                                                                                                                                                                                                                                                                                                                                                                                                                                                                                                                                                                                                                                                                                                                                                                                                                                                                                                                                                                                                                                                                                                                                                                                  | INIA LAND RES                                                                                         | SOURCES INC                                                                                       |                                    |
| COUNTY: WETZEL                                                                                                                                                                                                                                                                                                                                                                                                                                                                                                                                                                                                                                                                                                                                                                                                                                                                                                                                                                                                                                                                                                                                                                                                                                                                                                                                                                                                                                                                                                                                                                                                                                                                                                                                                                                                                                                                                                                                                                                                                                                                                                       | Ī                                                                                                                                                                                                                                                                                                                                                                                                                                                                                                                                                                                                                                                                                                                                                                                                                                                                                                                                                                                                                                                                                                                                                                                                                                                                                                                                                                                                                                                                                                                                                                                                                                                                                                                                                                                                                                                                                                                                                                                                                                                                                                                              | DISTRICT: CH                                                                                          | URCH                                                                                              |                                    |
| QUADRANGLE: HUND                                                                                                                                                                                                                                                                                                                                                                                                                                                                                                                                                                                                                                                                                                                                                                                                                                                                                                                                                                                                                                                                                                                                                                                                                                                                                                                                                                                                                                                                                                                                                                                                                                                                                                                                                                                                                                                                                                                                                                                                                                                                                                     | RED WV,P                                                                                                                                                                                                                                                                                                                                                                                                                                                                                                                                                                                                                                                                                                                                                                                                                                                                                                                                                                                                                                                                                                                                                                                                                                                                                                                                                                                                                                                                                                                                                                                                                                                                                                                                                                                                                                                                                                                                                                                                                                                                                                                       | A                                                                                                     |                                                                                                   |                                    |
| SURFACE OWNER: MARIC                                                                                                                                                                                                                                                                                                                                                                                                                                                                                                                                                                                                                                                                                                                                                                                                                                                                                                                                                                                                                                                                                                                                                                                                                                                                                                                                                                                                                                                                                                                                                                                                                                                                                                                                                                                                                                                                                                                                                                                                                                                                                                 | ON COUNTY CO                                                                                                                                                                                                                                                                                                                                                                                                                                                                                                                                                                                                                                                                                                                                                                                                                                                                                                                                                                                                                                                                                                                                                                                                                                                                                                                                                                                                                                                                                                                                                                                                                                                                                                                                                                                                                                                                                                                                                                                                                                                                                                                   | DAL LAND RES                                                                                          | OURCES INC.                                                                                       |                                    |
| DOVALTY OWNED.                                                                                                                                                                                                                                                                                                                                                                                                                                                                                                                                                                                                                                                                                                                                                                                                                                                                                                                                                                                                                                                                                                                                                                                                                                                                                                                                                                                                                                                                                                                                                                                                                                                                                                                                                                                                                                                                                                                                                                                                                                                                                                       |                                                                                                                                                                                                                                                                                                                                                                                                                                                                                                                                                                                                                                                                                                                                                                                                                                                                                                                                                                                                                                                                                                                                                                                                                                                                                                                                                                                                                                                                                                                                                                                                                                                                                                                                                                                                                                                                                                                                                                                                                                                                                                                                |                                                                                                       |                                                                                                   |                                    |
| UTM GPS NORTHING: 4,                                                                                                                                                                                                                                                                                                                                                                                                                                                                                                                                                                                                                                                                                                                                                                                                                                                                                                                                                                                                                                                                                                                                                                                                                                                                                                                                                                                                                                                                                                                                                                                                                                                                                                                                                                                                                                                                                                                                                                                                                                                                                                 | 388,801 m                                                                                                                                                                                                                                                                                                                                                                                                                                                                                                                                                                                                                                                                                                                                                                                                                                                                                                                                                                                                                                                                                                                                                                                                                                                                                                                                                                                                                                                                                                                                                                                                                                                                                                                                                                                                                                                                                                                                                                                                                                                                                                                      |                                                                                                       | 1180                                                                                              |                                    |
| UTM GPS EASTING: 55                                                                                                                                                                                                                                                                                                                                                                                                                                                                                                                                                                                                                                                                                                                                                                                                                                                                                                                                                                                                                                                                                                                                                                                                                                                                                                                                                                                                                                                                                                                                                                                                                                                                                                                                                                                                                                                                                                                                                                                                                                                                                                  | 51,433 m                                                                                                                                                                                                                                                                                                                                                                                                                                                                                                                                                                                                                                                                                                                                                                                                                                                                                                                                                                                                                                                                                                                                                                                                                                                                                                                                                                                                                                                                                                                                                                                                                                                                                                                                                                                                                                                                                                                                                                                                                                                                                                                       | GPS ELEVATION                                                                                         | <sub>on:</sub> 360 m                                                                              |                                    |
| above well. The Office of Oil an                                                                                                                                                                                                                                                                                                                                                                                                                                                                                                                                                                                                                                                                                                                                                                                                                                                                                                                                                                                                                                                                                                                                                                                                                                                                                                                                                                                                                                                                                                                                                                                                                                                                                                                                                                                                                                                                                                                                                                                                                                                                                     |                                                                                                                                                                                                                                                                                                                                                                                                                                                                                                                                                                                                                                                                                                                                                                                                                                                                                                                                                                                                                                                                                                                                                                                                                                                                                                                                                                                                                                                                                                                                                                                                                                                                                                                                                                                                                                                                                                                                                                                                                                                                                                                                | ermit or assigned A<br>pt GPS coordinates                                                             |                                                                                                   |                                    |
| above well. The Office of Oil an                                                                                                                                                                                                                                                                                                                                                                                                                                                                                                                                                                                                                                                                                                                                                                                                                                                                                                                                                                                                                                                                                                                                                                                                                                                                                                                                                                                                                                                                                                                                                                                                                                                                                                                                                                                                                                                                                                                                                                                                                                                                                     | Zone: 17 North, Codea level (MSL) – mo-<br>3.05 meters                                                                                                                                                                                                                                                                                                                                                                                                                                                                                                                                                                                                                                                                                                                                                                                                                                                                                                                                                                                                                                                                                                                                                                                                                                                                                                                                                                                                                                                                                                                                                                                                                                                                                                                                                                                                                                                                                                                                                                                                                                                                         | pt GPS coordinates<br>ordinate Units: met                                                             | s that do not meet<br>ers, Altitude:                                                              | CEIVED                             |
| above well. The Office of Oil and the following requirements:  1. Datum: NAD 1983, 2 height above mean set 2. Accuracy to Datum = 3. Data Collection Methods Survey grade GPS: Post                                                                                                                                                                                                                                                                                                                                                                                                                                                                                                                                                                                                                                                                                                                                                                                                                                                                                                                                                                                                                                                                                                                                                                                                                                                                                                                                                                                                                                                                                                                                                                                                                                                                                                                                                                                                                                                                                                                                  | Zone: 17 North, Cocea level (MSL) – modern a.05 meters and: st Processed Different                                                                                                                                                                                                                                                                                                                                                                                                                                                                                                                                                                                                                                                                                                                                                                                                                                                                                                                                                                                                                                                                                                                                                                                                                                                                                                                                                                                                                                                                                                                                                                                                                                                                                                                                                                                                                                                                                                                                                                                                                                             | ept GPS coordinates ordinate Units: met eters. ential                                                 | s that do not meet<br>ers, Altitude:                                                              | CEIVED<br>Oil and Gas              |
| above well. The Office of Oil and the following requirements:  1. Datum: NAD 1983, 2 height above mean see 2. Accuracy to Datum = 3. Data Collection Meth Survey grade GPS: Pos                                                                                                                                                                                                                                                                                                                                                                                                                                                                                                                                                                                                                                                                                                                                                                                                                                                                                                                                                                                                                                                                                                                                                                                                                                                                                                                                                                                                                                                                                                                                                                                                                                                                                                                                                                                                                                                                                                                                      | Zone: 17 North, Code level (MSL) – me 3.05 meters nod: st Processed Differential                                                                                                                                                                                                                                                                                                                                                                                                                                                                                                                                                                                                                                                                                                                                                                                                                                                                                                                                                                                                                                                                                                                                                                                                                                                                                                                                                                                                                                                                                                                                                                                                                                                                                                                                                                                                                                                                                                                                                                                                                                               | ept GPS coordinates ordinate Units: met eters. ential                                                 | s that do not meet<br>ers, Altitude:<br>REC<br>Office of                                          | CEIVED<br>Oil and Gas              |
| above well. The Office of Oil and the following requirements:  1. Datum: NAD 1983, Z height above mean set 2. Accuracy to Datum - 3. Data Collection Meth Survey grade GPS: Post Re Mapping Grade GPS:                                                                                                                                                                                                                                                                                                                                                                                                                                                                                                                                                                                                                                                                                                                                                                                                                                                                                                                                                                                                                                                                                                                                                                                                                                                                                                                                                                                                                                                                                                                                                                                                                                                                                                                                                                                                                                                                                                               | Zone: 17 North, Code level (MSL) – me 3.05 meters nod: st Processed Differential                                                                                                                                                                                                                                                                                                                                                                                                                                                                                                                                                                                                                                                                                                                                                                                                                                                                                                                                                                                                                                                                                                                                                                                                                                                                                                                                                                                                                                                                                                                                                                                                                                                                                                                                                                                                                                                                                                                                                                                                                                               | ept GPS coordinates ordinate Units: met eters. ential ferentialX                                      | s that do not meet  vers, Altitude:  REC  Office of  JAN  WV Dec                                  | Oil and Gas  0 4 2020  Partment of |
| above well. The Office of Oil and the following requirements:  1. Datum: NAD 1983, Z height above mean set 2. Accuracy to Datum - 3. Data Collection Method Survey grade GPS: Post Re Mapping Grade GPS:                                                                                                                                                                                                                                                                                                                                                                                                                                                                                                                                                                                                                                                                                                                                                                                                                                                                                                                                                                                                                                                                                                                                                                                                                                                                                                                                                                                                                                                                                                                                                                                                                                                                                                                                                                                                                                                                                                             | Zone: 17 North, Code level (MSL) – me 3.05 meters nod: st Processed Differential Post Processed Differential Post Processed Differential Real-Time Differential Real-Time Differential this data is correct tion required by law                                                                                                                                                                                                                                                                                                                                                                                                                                                                                                                                                                                                                                                                                                                                                                                                                                                                                                                                                                                                                                                                                                                                                                                                                                                                                                                                                                                                                                                                                                                                                                                                                                                                                                                                                                                                                                                                                               | ept GPS coordinates ordinate Units: met eters. ential ferential p showing the wel to the best of my k | s that do not meet  ers, Altitude:  Office of  JAN  WV Dep Environment It location. Inowledge and | Oil and Gas                        |
| above well. The Office of Oil and the following requirements:  1. Datum: NAD 1983, 2 height above mean set 2. Accuracy to Datum 3. Data Collection Meth Survey grade GPS: Post Re Mapping Grade GPS:  4. Letter size copy of t I the undersigned, hereby certify belief and shows all the information of the company of | Zone: 17 North, Code level (MSL) – me 3.05 meters nod: st Processed Differential Post Processed Differential Post Processed Differential Real-Time Real-Time Differential Real-Time Differential Real-Time Differential Real-Time Differential Real-Time Differential Real-Time Real-Time Differential Real-Time Real-Tim | ept GPS coordinates ordinate Units: met eters. ential ferential p showing the wel to the best of my k | s that do not meet  ers, Altitude:  Office of  JAN  WV Dep Environment It location. Inowledge and | Oil and Gas  0 4 2020  Partment of |