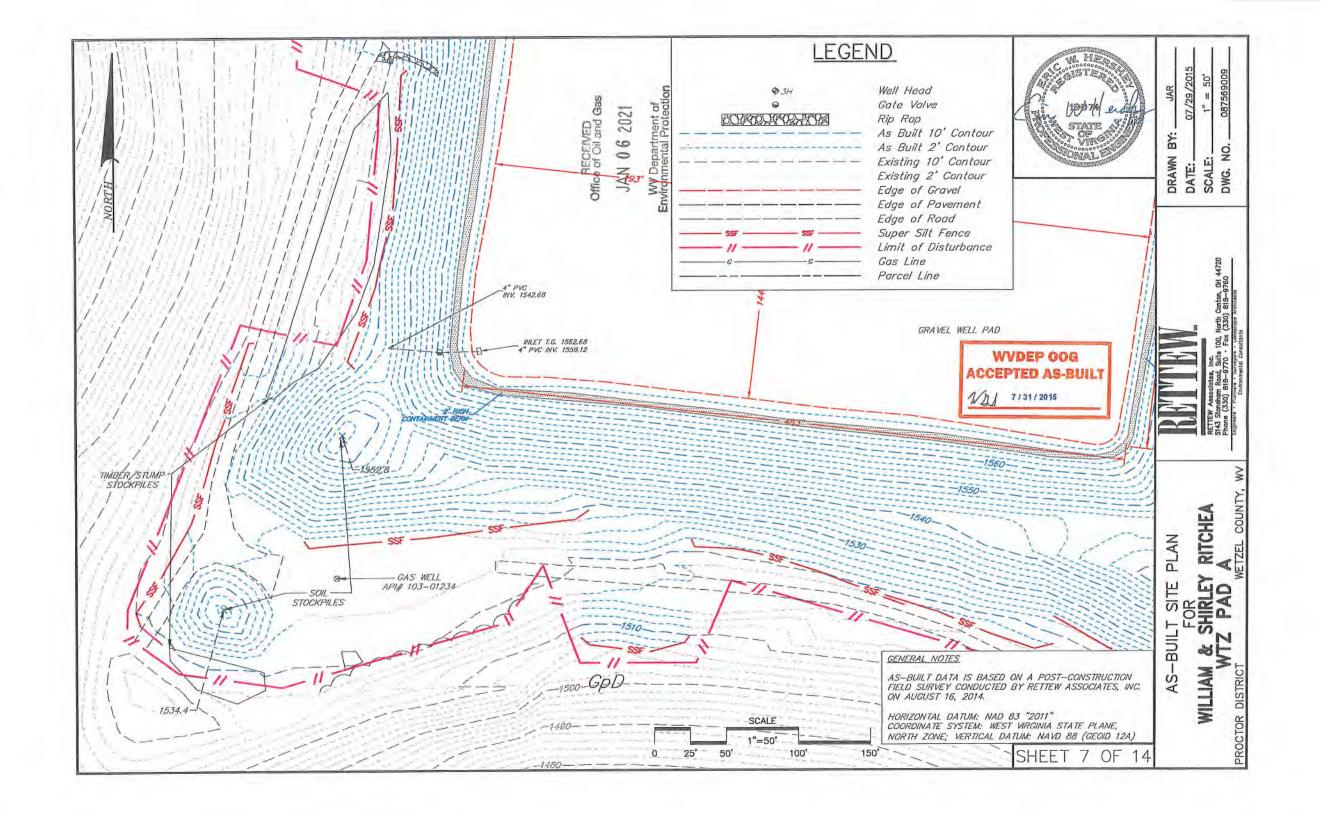

ITE DATA

TOTAL DISTURBED AREA: 13.6 ACRES ROAD DISTURBED AREA: 3.9 ACRES PAD DISTURBED ACRES: 9.7 ACRES ACCESS ROAD LENGTH: 1,079' ACCESS ROAD AVERAGE WIDTH: 24' WELL PAD ELEVATION: 1,563.0'

ISSUED 06/15/15 3H API 103-03129 5H NOT PERMITTED 6H NOT PERMITTED API 103-03130 NOT PERMITTED

WELL

1H

ISSUED 06/15/15 ISSUED 06/15/15 API 103-03134 ISSUED 07/23/15

1 OF 14. . . . . . COVER SHEET 2-3 OF 14 . . . . EVACUATION ROUTE/ PREVAILING WINDS 4 OF 14. . . . . . AS-BUILT SITE PLAN OVERVIEW 5-9 OF 14 . . . . AS-BUILT SITE PLAN 10-12 OF 14 . . . . RECLAMATION PLAN 13 OF 14. . . . . ACCESS DRIVE PROFILE 14 OF 14. . . . . DETAILS

LIST OF DRAWINGS

SHEET 1 OF

07/29/2015

BY:

DRAWN

087569009 AS SHOWN

No.

PH 750

DATE: \_\_ SCALE: \_ DWG. N

RITCHEA 1 ER SHEET FOR SHIRLEY I

COVER WILLIAM