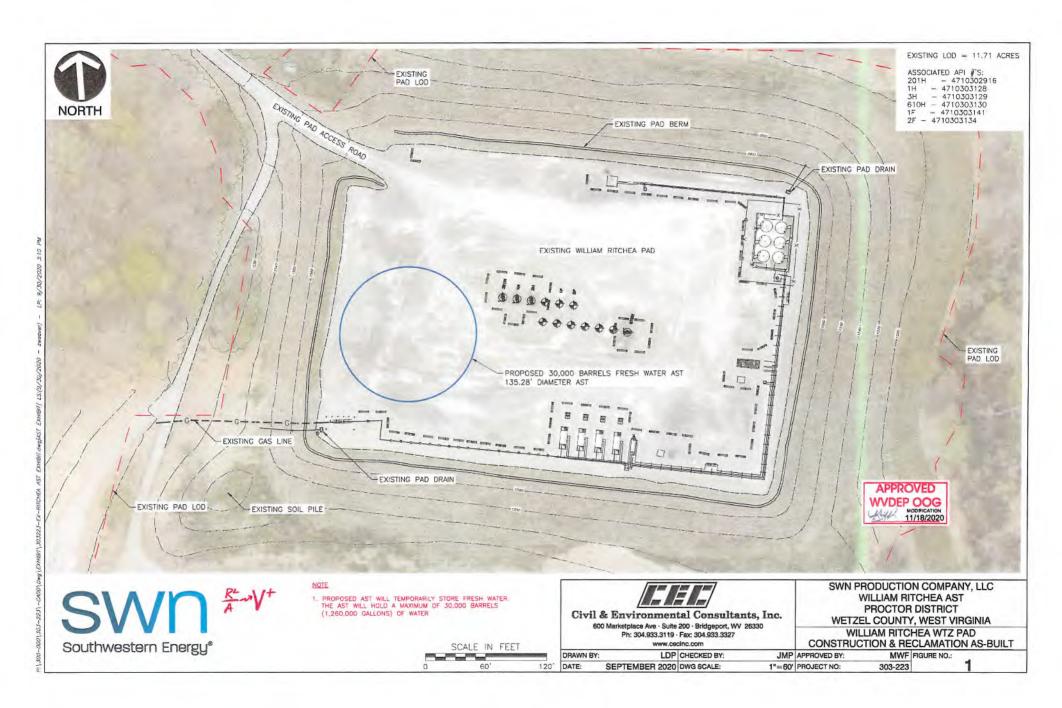

- 21) Total Area to be disturbed, including roads, stockpile area, pits, etc., (acres): 13.6
- 22) Area to be disturbed for well pad only, less access road (acres): 9.7

23) Describe centralizer placement for each casing string: