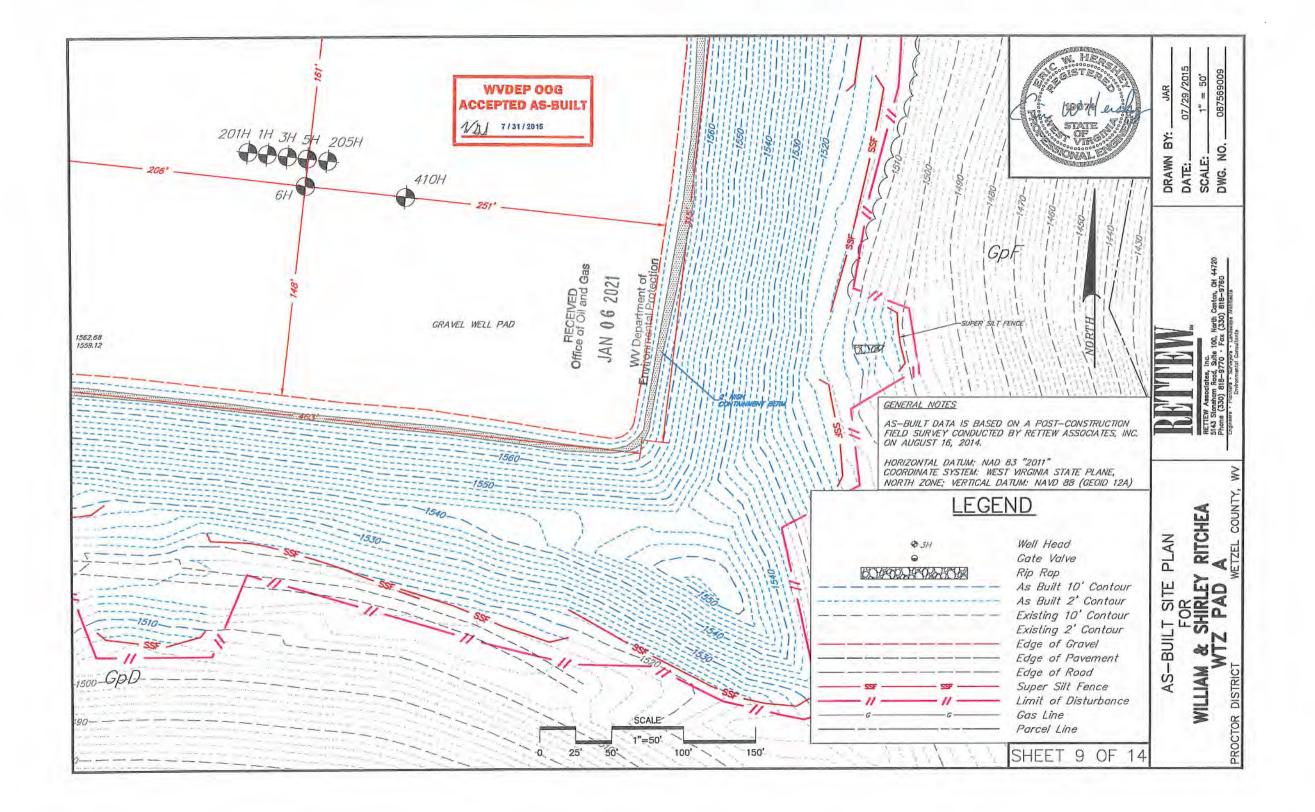

DATA

TOTAL DISTURBED AREA: 13.6 ACRES ROAD DISTURBED AREA: 3.9 ACRES PAD DISTURBED ACRES: 9.7 ACRES ACCESS ROAD LENGTH: 1,079' ACCESS ROAD AVERAGE WIDTH: 24' WELL PAD ELEVATION: 1,563.0'

ISSUED 06/15/15 3H API 103-03129 5H NOT PERMITTED 6H NOT PERMITTED API 103-03130 NOT PERMITTED

WELL

1H

ISSUED 06/15/15 ISSUED 06/15/15 API 103-03134 ISSUED 07/23/15

1 OF 14. . . . . . COVER SHEET 2-3 OF 14 . . . . EVACUATION ROUTE/ PREVAILING WINDS 4 OF 14. . . . . . AS-BUILT SITE PLAN OVERVIEW 5-9 OF 14 . . . . AS-BUILT SITE PLAN 10-12 OF 14 . . . . RECLAMATION PLAN 13 OF 14. . . . . ACCESS DRIVE PROFILE 14 OF 14. . . . . DETAILS

LIST OF DRAWINGS

SHEET 1 OF

07/29/2015

BY:

DRAWN

087569009 AS SHOWN

No.

PH 750

DATE: \_\_ SCALE: \_ DWG. N

RITCHEA 1 ER SHEET FOR SHIRLEY I

COVER WILLIAM