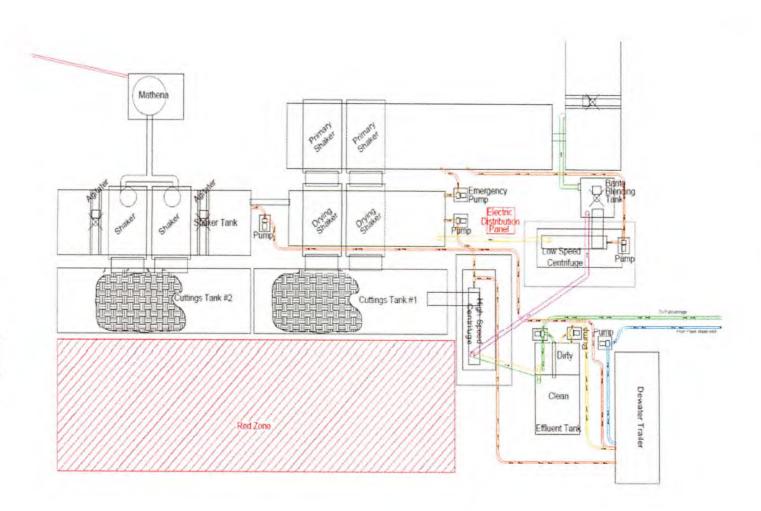

nk for drying and hauloff. Liquids are further processed to remove additional low gravity solids before being reused or transferred to onsite storage.

### LIQUIDS DRILLING (FRESHWATER, BRINE, SOBM)

When drilling is converted to liquids drilling, the shale gas separator and associated shaker tank are bypassed, and the liquids system is processed over the primary and drying shaker systems. Cuttings drop into the cuttings tank for additional processing. Any recoverable associated liquids attached to the cutting are recovered out the tank and processed through the low gravity (high speed) and barite recovery centrifuges (low speed) to further remove low gravity solids and to recover barite for reuse in the mud systems.

RECEIVED
Office of Oil and Gas

JAN 06 2021

# Solids Control Layout





ARECENED Gas Office of Oil and Gas

JAN 0 6 2021

WW Department of Environmental Protection

### **Attachment 3B**

### **Drilling Mediums**

# Surface/Coal(if present)/Freshwater Intervals: Air Freshwater (if needed based on conditions) Intermediate/Coal (if present): Air Production Hole: Air Synthetic Oil (Base Fluid for mud system) Barite

RECEIVED Gas Office of Oil and Gas

WV Department of Environmental Protection

Calcium Chloride

**Organophilic Bentonite** 

Calcium Carbonate

**Friction Reducers** 

**Primary and Secondary Emulsifiers** 

Lime

Gilsonite



### **WVD Seeding Specification**



To Order Seed contact Lyndsi Eddy Flippo office 570-996-4271 cell 501-269-5451 lyndsi eddy@swn.com

(please allow 7 to 10 days for delivery)

### **NON-ORGANIC PROPERTIES**

|