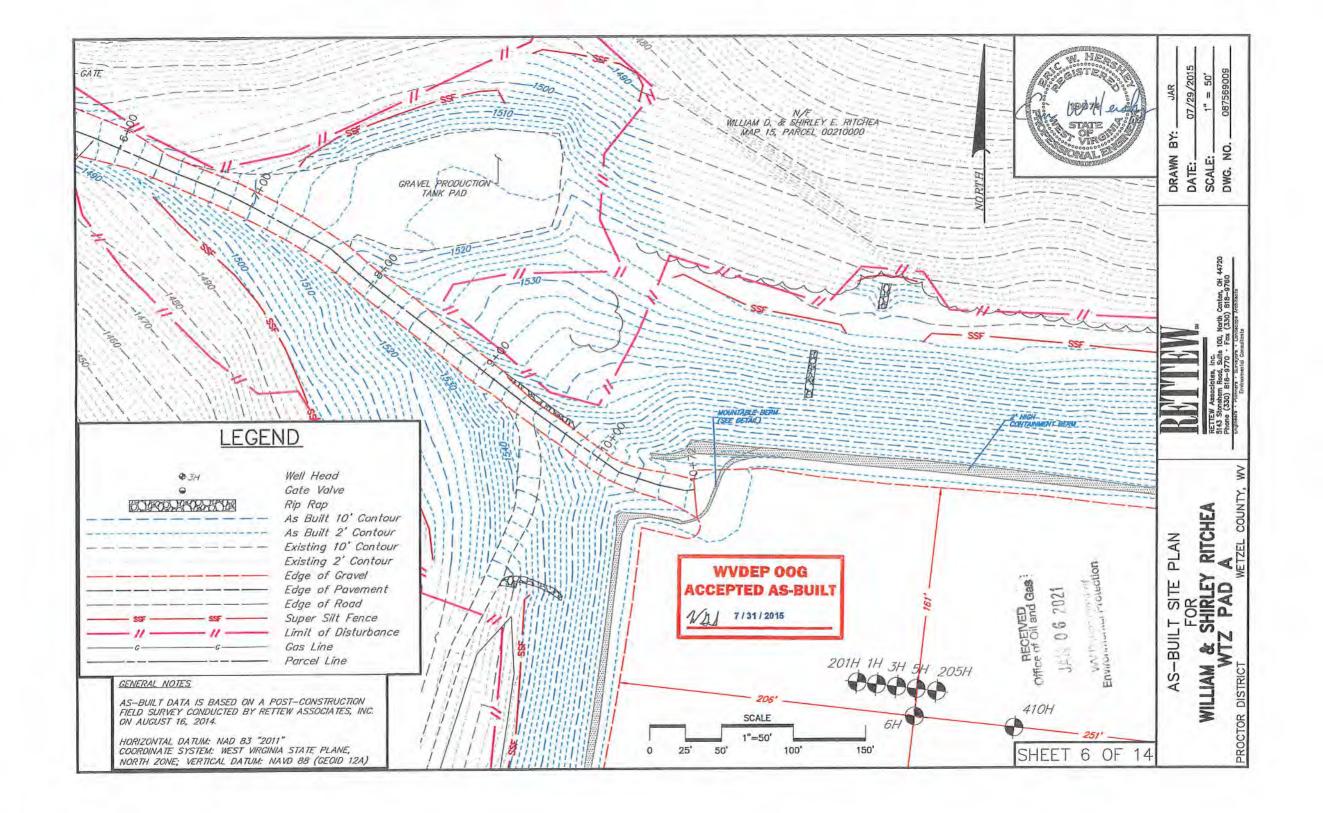

- 21) Total Area to be disturbed, including roads, stockpile area, pits, etc., (acres): 13.6
- 22) Area to be disturbed for well pad only, less access road (acres): 9.7

23) Describe centralizer placement for each casing string: