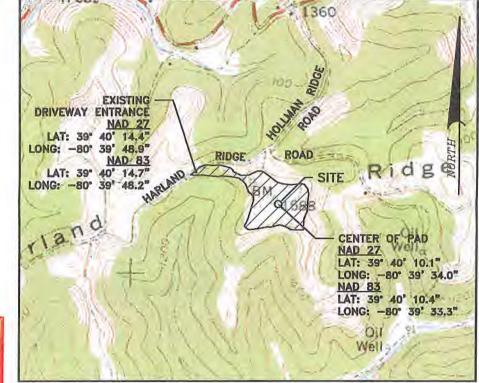

### **Proposed Drilling Program Southwestern Energy Company** Re-entry Rig: SDC 41 Well: **WILLIAM RITCHEA WTZ 8 Marcellus Shale VICTORY FIELD WET Prospect:** Field: State: WV County: WETZEL SHL: 39.6696 Latitude -80.6593 Longitude -80.6338 Longitude BHL: 39.6473 Latitude Southwestern Energy' KB: 26 ft AGL **GL Elev:** 1,563 ft MSL **KB Elev:** 1,589 ft MSL 126 ' to 601 ' Air/Mist PROD TOC Lead @ 2,957 'MD 601 ' to 2,977 ' Air/Mist **TUBULAR DETAIL** Planned Interval Casing Size Weight **Casing String** (Min) (in) (Min) From To 0' 126 2,977 to 6,819 Conductor 20 94.0# J-55 Air/Mist 591 ' Surface 13.375 54.4# J-55 0' Interm/Coal 9.625 2,957 36.0# J-55 0' **Production** 5.5 20.0 # P-110 HP 0' 18,738 **CEMENT DETAIL** Sacks Class Density Conductor 160 19.3 Surface 598 15.6 Α Intermediate 15.6 966 Α **Production** 3278 15.6 Α TD at 6,819 ' KOP at 6,819 'MD Freshwater Depth - 541 'TVD 6,819 to 8,086 12.0-12.5 ppg Coal Depth - 1,492 'TVD Saltwater Depth - 1,556 'TVD TVD - 7,689 ' TMD - 18,738 ' DMH 12/15/20 TD at 18,738 ' MD 7.689 'TVD 🗸 7,568 ' Target Center EOB at 8,086 ' MD Onondaga 7,703 'TVD 8,086 to 18,738; SHL Onondaga 7,582 'TVD 12.5-13.5 ppg RECEIVED Office of Oil and Gas Created by: Alex Pfeifer on 12/15/2020