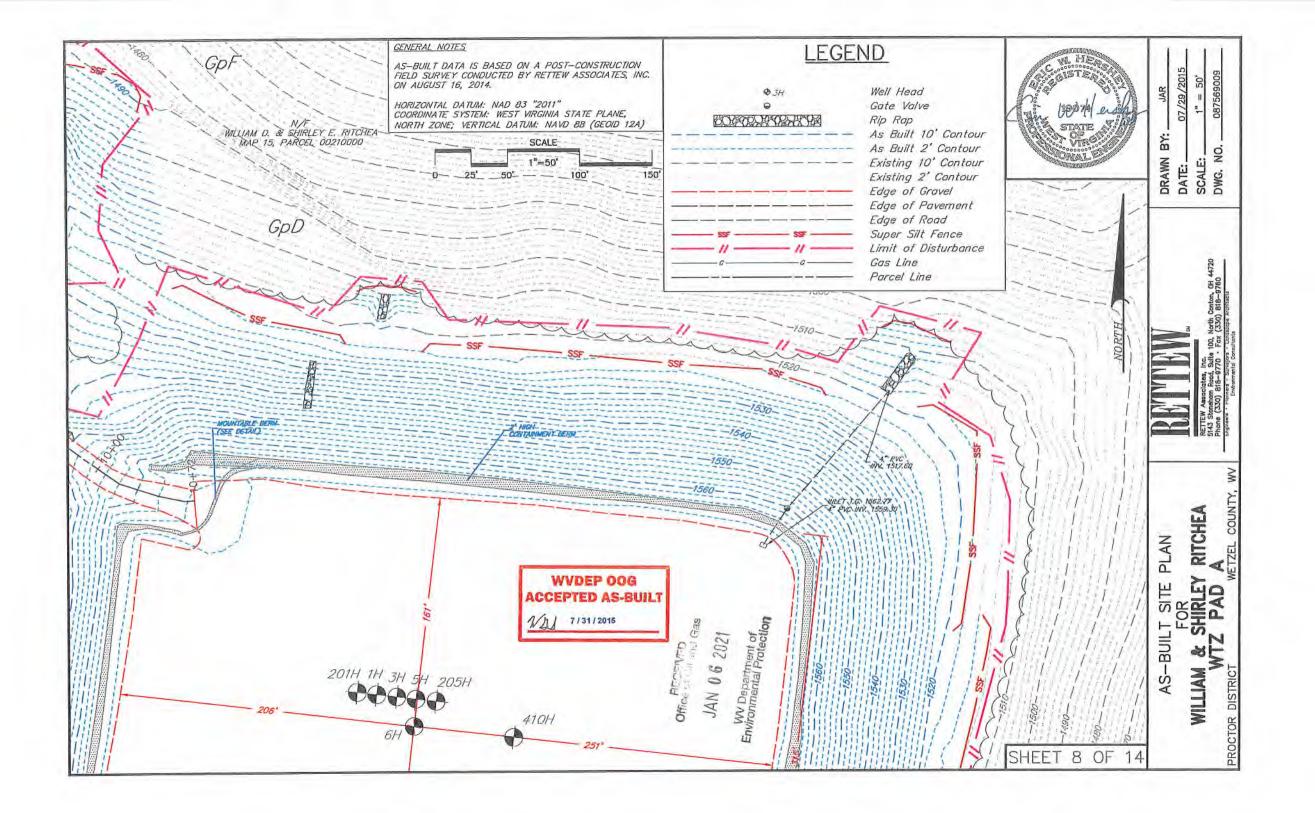

E DATA

TOTAL DISTURBED AREA: 13.6 ACRES ROAD DISTURBED AREA: 3.9 ACRES PAD DISTURBED ACRES: 9.7 ACRES ACCESS ROAD LENGTH: 1,079' ACCESS ROAD AVERAGE WIDTH: 24' WELL PAD ELEVATION: 1,563.0'

ISSUED 06/15/15 3H API 103-03129 5H NOT PERMITTED 6H NOT PERMITTED API 103-03130 NOT PERMITTED

WELL

1H

ISSUED 06/15/15 ISSUED 06/15/15 API 103-03134 ISSUED 07/23/15

1 OF 14. . . . . . COVER SHEET 2-3 OF 14 . . . . EVACUATION ROUTE/ PREVAILING WINDS 4 OF 14. . . . . . AS-BUILT SITE PLAN OVERVIEW 5-9 OF 14 . . . . AS-BUILT SITE PLAN 10-12 OF 14 . . . . RECLAMATION PLAN 13 OF 14. . . . . ACCESS DRIVE PROFILE 14 OF 14. . . . . DETAILS

LIST OF DRAWINGS

SHEET 1 OF

07/29/2015

BY:

DRAWN

087569009 AS SHOWN

No.

PH 750

DATE: \_\_ SCALE: \_ DWG. N

RITCHEA 1 ER SHEET FOR SHIRLEY I

COVER WILLIAM