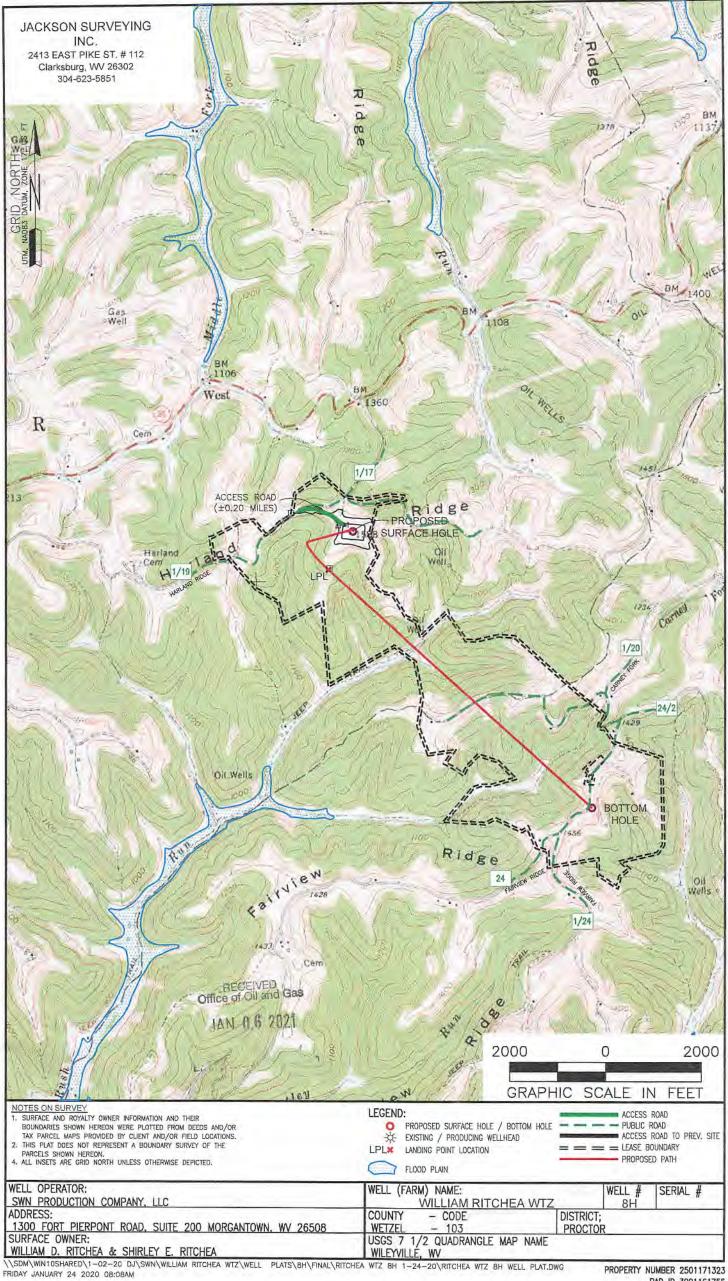

### **Proposed Drilling Program Southwestern Energy Company** Re-entry Rig: SDC 41 Well: **WILLIAM RITCHEA WTZ 8 Marcellus Shale VICTORY FIELD WET Prospect:** Field: State: WV County: WETZEL SHL: 39.6696 Latitude -80.6593 Longitude -80.6338 Longitude BHL: 39.6473 Latitude Southwestern Energy' KB: 26 ft AGL **GL Elev:** 1,563 ft MSL **KB Elev:** 1,589 ft MSL 126 ' to 601 ' Air/Mist PROD TOC Lead @ 2,957 'MD 601 ' to 2,977 ' Air/Mist **TUBULAR DETAIL** Planned Interval Casing Size Weight **Casing String** (Min) (in) (Min) From To 0' 126 2,977 to 6,819 Conductor 20 94.0# J-55 Air/Mist 591 ' Surface 13.375 54.4# J-55 0' Interm/Coal 9.625 2,957 36.0# J-55 0' **Production** 5.5 20.0 # P-110 HP 0' 18,738 **CEMENT DETAIL** Sacks Class Density Conductor 160 19.3 Surface 598 15.6 Α Intermediate 15.6 966 Α **Production** 3278 15.6 Α TD at 6,819 ' KOP at 6,819 'MD Freshwater Depth - 541 'TVD 6,819 to 8,086 12.0-12.5 ppg Coal Depth - 1,492 'TVD Saltwater Depth - 1,556 'TVD TVD - 7,689 ' TMD - 18,738 ' DMH 12/15/20 TD at 18,738 ' MD 7.689 'TVD 🗸 7,568 ' Target Center EOB at 8,086 ' MD Onondaga 7,703 'TVD 8,086 to 18,738; SHL Onondaga 7,582 'TVD 12.5-13.5 ppg RECEIVED Office of Oil and Gas Created by: Alex Pfeifer on 12/15/2020

Ritchea WTZ 8H AOR

| API   | Operator                 | Status | Latitude | Longitude | Vertical TD | Producing Formation  | Producing Zones Not Perforated |
|-------|--------------------------|--------|----------|-----------|-------------|----------------------|--------------------------------|
| 01234 | Perkins Oil and Gas Inc. | Active | 39.7083  | 80.394    | 4285'       | Gordon Stray, Gordon | Berea, Sist                    |
|       |                          |        |          |           |             |                      |                                |
| 01292 | Perkins Oil and Gas Inc. | Active | 39.7083  | 80.625    | 3576'       | Gordon               | Berea, Slst                    |
|       |                          |        |          |           |             |                      |                                |
| 00043 | Perkins Oil and Gas Inc. | Active | 39.7083  | 80.525    | 2975'       | Unknown              | Lime, Pencil Cave              |
|       |                          |        |          |           |             |                      |                                |
|       |                          |        |          |           |             |                      |                                |
|       |                          |        |          |           |             |                      |                                |
|       |                          |        |          |           |             |                      |                                |
|       |                          |        |          |           |             |                      |                                |
|       |                          |        |          |           |             |                      |                                |
|       |                          |        |          |           |             |                      |                                |
|       |                          |        |          |           |             |                      |                                |
|       |                          |        |          |           |             |                      |                                |
|       |                          |        |          |           |             |                      |                                |