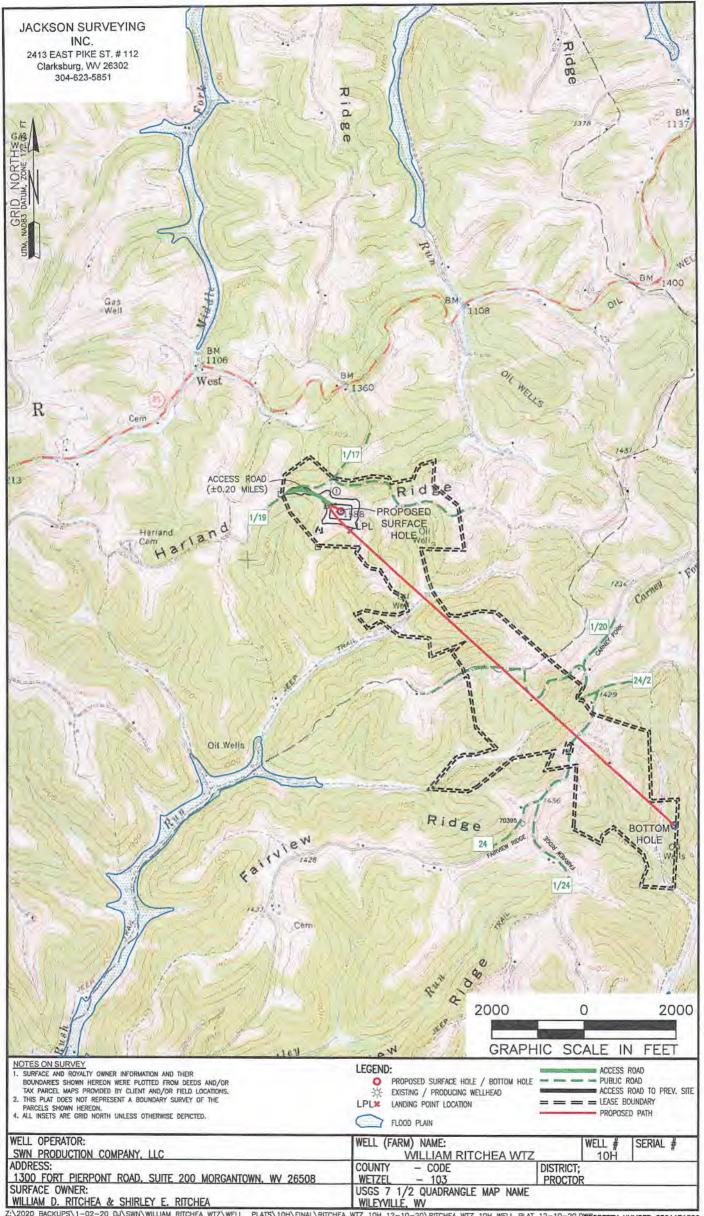

API NO. 47- 168 7 1 0 3 0 3 3 7 2

OPERATOR WELL NO. William Ritchea WTZ 10H

Well Pad Name: William Ritchea WTZ pad

# STATE OF WEST VIRGINIA DEPARTMENT OF ENVIRONMENTAL PROTECTION, OFFICE OF OIL AND GAS WELL WORK PERMIT APPLICATION

| 1) Well Operat  | tor: SWN F     | Production C       | o., LLC         | 494512924                                                                                                                                                                                                                                                                                                                                                                                                                                                                                                                                                                                                                                                                                                                                                                                                                                                                                                                                                                                                                                                                                                                                                                                                                                                                                                                                                                                                                                                                                                                                                                                                                                                                                                                                                                                                                                                                                                                                                                                                                                                                                                                      | 103- Wetzel                                    | 007-Pro           | 681-Wileyville                                      |
|-----------------|----------------|--------------------|-----------------|--------------------------------------------------------------------------------------------------------------------------------------------------------------------------------------------------------------------------------------------------------------------------------------------------------------------------------------------------------------------------------------------------------------------------------------------------------------------------------------------------------------------------------------------------------------------------------------------------------------------------------------------------------------------------------------------------------------------------------------------------------------------------------------------------------------------------------------------------------------------------------------------------------------------------------------------------------------------------------------------------------------------------------------------------------------------------------------------------------------------------------------------------------------------------------------------------------------------------------------------------------------------------------------------------------------------------------------------------------------------------------------------------------------------------------------------------------------------------------------------------------------------------------------------------------------------------------------------------------------------------------------------------------------------------------------------------------------------------------------------------------------------------------------------------------------------------------------------------------------------------------------------------------------------------------------------------------------------------------------------------------------------------------------------------------------------------------------------------------------------------------|------------------------------------------------|-------------------|-----------------------------------------------------|
|                 |                |                    |                 | Operator ID                                                                                                                                                                                                                                                                                                                                                                                                                                                                                                                                                                                                                                                                                                                                                                                                                                                                                                                                                                                                                                                                                                                                                                                                                                                                                                                                                                                                                                                                                                                                                                                                                                                                                                                                                                                                                                                                                                                                                                                                                                                                                                                    | County                                         | District          | Quadrangle                                          |
| 2) Operator's ' | Well Numbe     | r: William Ri      | itchea W        | /TZ 10H Well                                                                                                                                                                                                                                                                                                                                                                                                                                                                                                                                                                                                                                                                                                                                                                                                                                                                                                                                                                                                                                                                                                                                                                                                                                                                                                                                                                                                                                                                                                                                                                                                                                                                                                                                                                                                                                                                                                                                                                                                                                                                                                                   | Pad Name: Willia                               | m Ritchea         | WTZ pad                                             |
| 3) Farm Name    | /Surface Ow    | ner: William D. Ri | tchea & Shirley | E. Ritchea Public F                                                                                                                                                                                                                                                                                                                                                                                                                                                                                                                                                                                                                                                                                                                                                                                                                                                                                                                                                                                                                                                                                                                                                                                                                                                                                                                                                                                                                                                                                                                                                                                                                                                                                                                                                                                                                                                                                                                                                                                                                                                                                                            | Road Access: Har                               | lan Ridge         |                                                     |
| 4) Elevation, c | urrent groun   | d: 1563'           | E               | levation, propos                                                                                                                                                                                                                                                                                                                                                                                                                                                                                                                                                                                                                                                                                                                                                                                                                                                                                                                                                                                                                                                                                                                                                                                                                                                                                                                                                                                                                                                                                                                                                                                                                                                                                                                                                                                                                                                                                                                                                                                                                                                                                                               | ed post-constructi                             | on: 1563'         |                                                     |
| 5) Well Type    | (a) Gas        | X                  | Oil _           | U                                                                                                                                                                                                                                                                                                                                                                                                                                                                                                                                                                                                                                                                                                                                                                                                                                                                                                                                                                                                                                                                                                                                                                                                                                                                                                                                                                                                                                                                                                                                                                                                                                                                                                                                                                                                                                                                                                                                                                                                                                                                                                                              | nderground Stora                               | ge                |                                                     |
|                 | Other          |                    |                 |                                                                                                                                                                                                                                                                                                                                                                                                                                                                                                                                                                                                                                                                                                                                                                                                                                                                                                                                                                                                                                                                                                                                                                                                                                                                                                                                                                                                                                                                                                                                                                                                                                                                                                                                                                                                                                                                                                                                                                                                                                                                                                                                |                                                |                   |                                                     |
|                 | (b)If Gas      | Shallow            | X               | Deep                                                                                                                                                                                                                                                                                                                                                                                                                                                                                                                                                                                                                                                                                                                                                                                                                                                                                                                                                                                                                                                                                                                                                                                                                                                                                                                                                                                                                                                                                                                                                                                                                                                                                                                                                                                                                                                                                                                                                                                                                                                                                                                           | L                                              |                   |                                                     |
| 2 2 2 4 1 4     |                | Horizontal         | X               |                                                                                                                                                                                                                                                                                                                                                                                                                                                                                                                                                                                                                                                                                                                                                                                                                                                                                                                                                                                                                                                                                                                                                                                                                                                                                                                                                                                                                                                                                                                                                                                                                                                                                                                                                                                                                                                                                                                                                                                                                                                                                                                                |                                                |                   | DMH                                                 |
| 6) Existing Pac |                |                    | 23. 1           |                                                                                                                                                                                                                                                                                                                                                                                                                                                                                                                                                                                                                                                                                                                                                                                                                                                                                                                                                                                                                                                                                                                                                                                                                                                                                                                                                                                                                                                                                                                                                                                                                                                                                                                                                                                                                                                                                                                                                                                                                                                                                                                                |                                                |                   | 1-13-21                                             |
| 1               | -              |                    |                 | and the second of the second o | ss and Expected P<br>e TVD- 7702', Anticipated |                   | Associated Pressure- 5006                           |
| 8) Proposed To  | otal Vertical  | Depth: 768         | 6'              |                                                                                                                                                                                                                                                                                                                                                                                                                                                                                                                                                                                                                                                                                                                                                                                                                                                                                                                                                                                                                                                                                                                                                                                                                                                                                                                                                                                                                                                                                                                                                                                                                                                                                                                                                                                                                                                                                                                                                                                                                                                                                                                                |                                                |                   |                                                     |
| 9) Formation a  | it Total Verti | cal Depth:         | Marcellu        | S                                                                                                                                                                                                                                                                                                                                                                                                                                                                                                                                                                                                                                                                                                                                                                                                                                                                                                                                                                                                                                                                                                                                                                                                                                                                                                                                                                                                                                                                                                                                                                                                                                                                                                                                                                                                                                                                                                                                                                                                                                                                                                                              |                                                |                   |                                                     |
| 10) Proposed 7  | Total Measur   | ed Depth:          | 17449'          |                                                                                                                                                                                                                                                                                                                                                                                                                                                                                                                                                                                                                                                                                                                                                                                                                                                                                                                                                                                                                                                                                                                                                                                                                                                                                                                                                                                                                                                                                                                                                                                                                                                                                                                                                                                                                                                                                                                                                                                                                                                                                                                                |                                                |                   |                                                     |
| 11) Proposed I  | Horizontal L   | eg Length:         | 9464.49'        |                                                                                                                                                                                                                                                                                                                                                                                                                                                                                                                                                                                                                                                                                                                                                                                                                                                                                                                                                                                                                                                                                                                                                                                                                                                                                                                                                                                                                                                                                                                                                                                                                                                                                                                                                                                                                                                                                                                                                                                                                                                                                                                                |                                                |                   |                                                     |
| 12) Approxima   | ate Fresh Wa   | iter Strata De     | pths:           | 541'                                                                                                                                                                                                                                                                                                                                                                                                                                                                                                                                                                                                                                                                                                                                                                                                                                                                                                                                                                                                                                                                                                                                                                                                                                                                                                                                                                                                                                                                                                                                                                                                                                                                                                                                                                                                                                                                                                                                                                                                                                                                                                                           |                                                |                   |                                                     |
| 13) Method to   | Determine F    | resh Water D       | epths:          | BOFW determined from                                                                                                                                                                                                                                                                                                                                                                                                                                                                                                                                                                                                                                                                                                                                                                                                                                                                                                                                                                                                                                                                                                                                                                                                                                                                                                                                                                                                                                                                                                                                                                                                                                                                                                                                                                                                                                                                                                                                                                                                                                                                                                           | salinity calculations from W                   | Villiam Ritchea W | TZ 3H logs (API 47-103-03129)                       |
| 14) Approxima   | ate Saltwater  | Depths: 15         | 56' Salin       | ity Profile Analy                                                                                                                                                                                                                                                                                                                                                                                                                                                                                                                                                                                                                                                                                                                                                                                                                                                                                                                                                                                                                                                                                                                                                                                                                                                                                                                                                                                                                                                                                                                                                                                                                                                                                                                                                                                                                                                                                                                                                                                                                                                                                                              | sis                                            |                   |                                                     |
| 15) Approxima   | ate Coal Sea   | m Depths: 1        | 492'            |                                                                                                                                                                                                                                                                                                                                                                                                                                                                                                                                                                                                                                                                                                                                                                                                                                                                                                                                                                                                                                                                                                                                                                                                                                                                                                                                                                                                                                                                                                                                                                                                                                                                                                                                                                                                                                                                                                                                                                                                                                                                                                                                |                                                |                   |                                                     |
| 16) Approxima   | ate Depth to   | Possible Voi       | d (coal m       | ine, karst, other                                                                                                                                                                                                                                                                                                                                                                                                                                                                                                                                                                                                                                                                                                                                                                                                                                                                                                                                                                                                                                                                                                                                                                                                                                                                                                                                                                                                                                                                                                                                                                                                                                                                                                                                                                                                                                                                                                                                                                                                                                                                                                              | ): None that we                                | are aware         | of.                                                 |
| 17) Does Prop   | osed well loo  | cation contain     | coal sea        | ıms                                                                                                                                                                                                                                                                                                                                                                                                                                                                                                                                                                                                                                                                                                                                                                                                                                                                                                                                                                                                                                                                                                                                                                                                                                                                                                                                                                                                                                                                                                                                                                                                                                                                                                                                                                                                                                                                                                                                                                                                                                                                                                                            |                                                |                   |                                                     |
| directly overly |                |                    |                 | Yes                                                                                                                                                                                                                                                                                                                                                                                                                                                                                                                                                                                                                                                                                                                                                                                                                                                                                                                                                                                                                                                                                                                                                                                                                                                                                                                                                                                                                                                                                                                                                                                                                                                                                                                                                                                                                                                                                                                                                                                                                                                                                                                            | No.                                            | X                 |                                                     |
| (a) If Yes, pr  | ovide Mine I   | Info: Name         |                 |                                                                                                                                                                                                                                                                                                                                                                                                                                                                                                                                                                                                                                                                                                                                                                                                                                                                                                                                                                                                                                                                                                                                                                                                                                                                                                                                                                                                                                                                                                                                                                                                                                                                                                                                                                                                                                                                                                                                                                                                                                                                                                                                |                                                |                   |                                                     |
|                 |                | Depth              | :               |                                                                                                                                                                                                                                                                                                                                                                                                                                                                                                                                                                                                                                                                                                                                                                                                                                                                                                                                                                                                                                                                                                                                                                                                                                                                                                                                                                                                                                                                                                                                                                                                                                                                                                                                                                                                                                                                                                                                                                                                                                                                                                                                |                                                | RECE!             | VED Gas                                             |
|                 |                | Seam:              |                 |                                                                                                                                                                                                                                                                                                                                                                                                                                                                                                                                                                                                                                                                                                                                                                                                                                                                                                                                                                                                                                                                                                                                                                                                                                                                                                                                                                                                                                                                                                                                                                                                                                                                                                                                                                                                                                                                                                                                                                                                                                                                                                                                |                                                | Office of         |                                                     |
|                 |                | Owner              | r:              |                                                                                                                                                                                                                                                                                                                                                                                                                                                                                                                                                                                                                                                                                                                                                                                                                                                                                                                                                                                                                                                                                                                                                                                                                                                                                                                                                                                                                                                                                                                                                                                                                                                                                                                                                                                                                                                                                                                                                                                                                                                                                                                                |                                                | 12.50             | 12                                                  |
|                 |                |                    |                 |                                                                                                                                                                                                                                                                                                                                                                                                                                                                                                                                                                                                                                                                                                                                                                                                                                                                                                                                                                                                                                                                                                                                                                                                                                                                                                                                                                                                                                                                                                                                                                                                                                                                                                                                                                                                                                                                                                                                                                                                                                                                                                                                |                                                | WV Enviro         | Department of Department of Departmental Proteotion |

WW-6B (04/15) API NO. 47-403 1 0 3 0 3 3 7 2

OPERATOR WELL NO. William Ritchea WTZ 10H

Well Pad Name: William Ritchea WTZ pad

18)

API NO. 47- 103 -

OPERATOR WELL NO. William Ritches WTZ 10H

Well Pad Name: William Ritchea WTZ pad

19) Describe proposed well work, including the drilling and plugging back of any pilot hole:

Drill and stimulate any potential zones between and including the Benson to Marcellus. \*\*If we should encounter a void place basket above and below void area- balance cement to bottom of void and grout from basket to surface or run external casing packer/cementing stage tool above void interval and perform 2 stage cementing operation dependent upon depth of void. Run casing not less than 20' below void nor more than 75' below void. (\*If freshwater is encountered deeper than anticipated it must be protected, set casing 50' below and cts.)