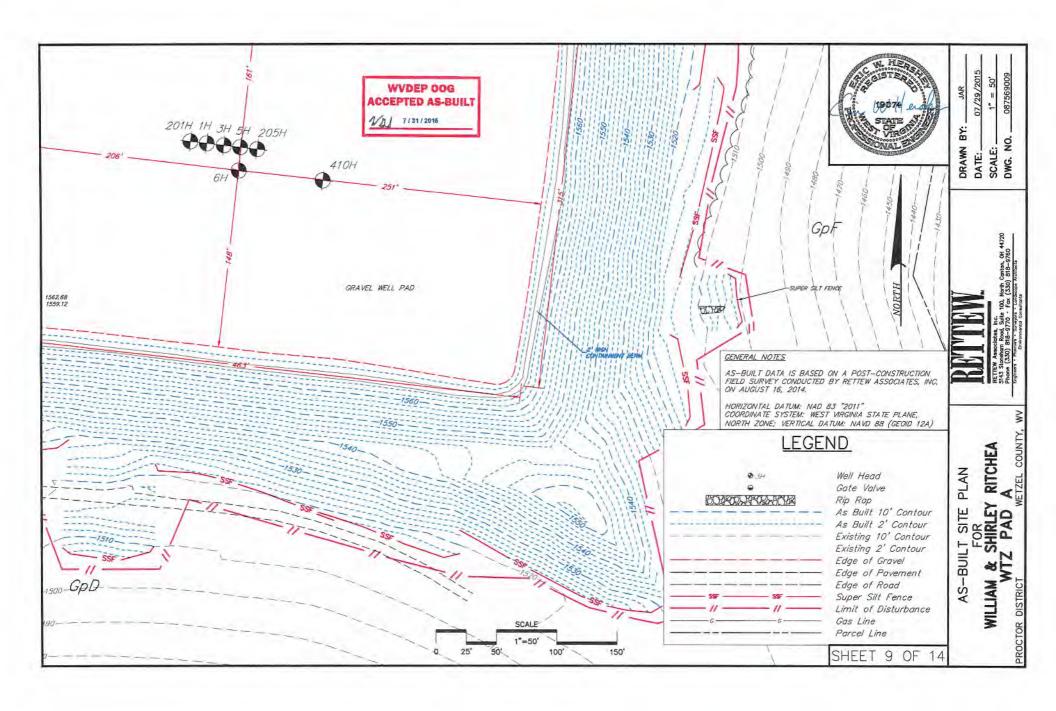

API NO. 47- 168 7 1 0 3 0 3 3 7 2

OPERATOR WELL NO. William Ritchea WTZ 10H

Well Pad Name: William Ritchea WTZ pad