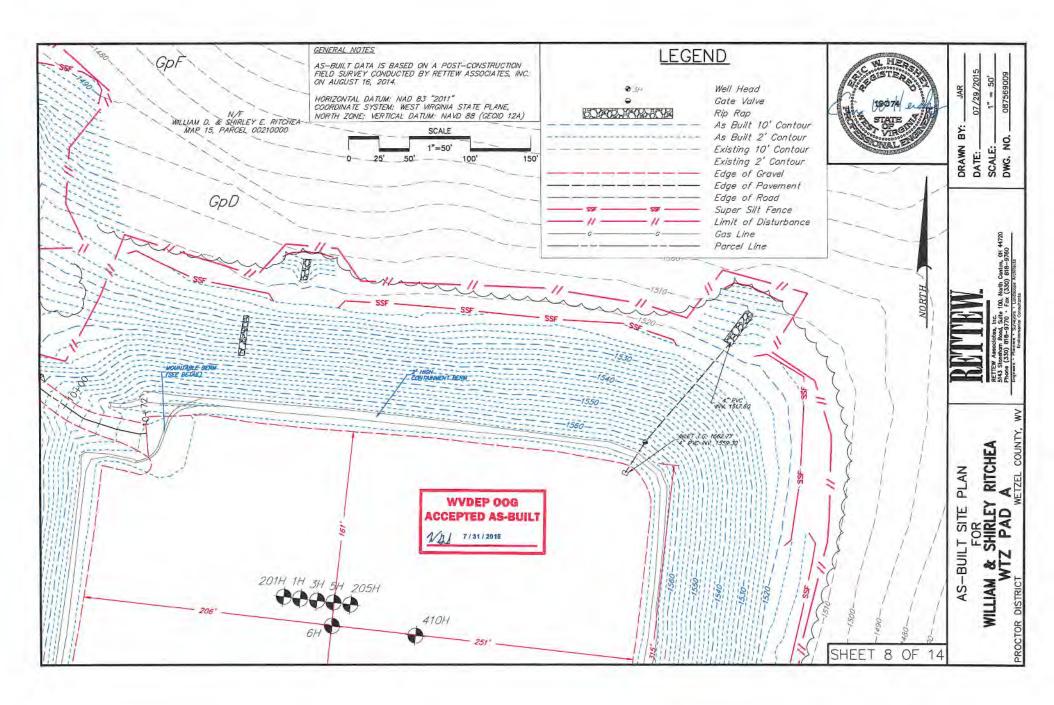

API NO. 47- 168 7 1 0 3 0 3 3 7 2

OPERATOR WELL NO. William Ritchea WTZ 10H

Well Pad Name: William Ritchea WTZ pad

# STATE OF WEST VIRGINIA DEPARTMENT OF ENVIRONMENTAL PROTECTION, OFFICE OF OIL AND GAS WELL WORK PERMIT APPLICATION

| 1) Well Operat  | tor: SWN F     | Production C       | o., LLC         | 494512924                                                                                                                                                                                                                                                                                                                                                                                                                                                                                                                                                                                                                                                                                                                                                                                                                                                                                                                                                                                                                                                                                                                                                                                                                                                                                                                                                                                                                                                                                                                                                                                                                                                                                                                                                                                                                                                                                                                                                                                                                                                                                                                      | 103- Wetzel                                    | 007-Pro           | 681-Wileyville                                      |
|-----------------|----------------|--------------------|-----------------|--------------------------------------------------------------------------------------------------------------------------------------------------------------------------------------------------------------------------------------------------------------------------------------------------------------------------------------------------------------------------------------------------------------------------------------------------------------------------------------------------------------------------------------------------------------------------------------------------------------------------------------------------------------------------------------------------------------------------------------------------------------------------------------------------------------------------------------------------------------------------------------------------------------------------------------------------------------------------------------------------------------------------------------------------------------------------------------------------------------------------------------------------------------------------------------------------------------------------------------------------------------------------------------------------------------------------------------------------------------------------------------------------------------------------------------------------------------------------------------------------------------------------------------------------------------------------------------------------------------------------------------------------------------------------------------------------------------------------------------------------------------------------------------------------------------------------------------------------------------------------------------------------------------------------------------------------------------------------------------------------------------------------------------------------------------------------------------------------------------------------------|------------------------------------------------|-------------------|-----------------------------------------------------|
|                 |                |                    |                 | Operator ID                                                                                                                                                                                                                                                                                                                                                                                                                                                                                                                                                                                                                                                                                                                                                                                                                                                                                                                                                                                                                                                                                                                                                                                                                                                                                                                                                                                                                                                                                                                                                                                                                                                                                                                                                                                                                                                                                                                                                                                                                                                                                                                    | County                                         | District          | Quadrangle                                          |
| 2) Operator's ' | Well Numbe     | r: William Ri      | itchea W        | /TZ 10H Well                                                                                                                                                                                                                                                                                                                                                                                                                                                                                                                                                                                                                                                                                                                                                                                                                                                                                                                                                                                                                                                                                                                                                                                                                                                                                                                                                                                                                                                                                                                                                                                                                                                                                                                                                                                                                                                                                                                                                                                                                                                                                                                   | Pad Name: Willia                               | m Ritchea         | WTZ pad                                             |
| 3) Farm Name    | /Surface Ow    | ner: William D. Ri | tchea & Shirley | E. Ritchea Public F                                                                                                                                                                                                                                                                                                                                                                                                                                                                                                                                                                                                                                                                                                                                                                                                                                                                                                                                                                                                                                                                                                                                                                                                                                                                                                                                                                                                                                                                                                                                                                                                                                                                                                                                                                                                                                                                                                                                                                                                                                                                                                            | Road Access: Har                               | lan Ridge         |                                                     |
| 4) Elevation, c | urrent groun   | d: 1563'           | E               | levation, propos                                                                                                                                                                                                                                                                                                                                                                                                                                                                                                                                                                                                                                                                                                                                                                                                                                                                                                                                                                                                                                                                                                                                                                                                                                                                                                                                                                                                                                                                                                                                                                                                                                                                                                                                                                                                                                                                                                                                                                                                                                                                                                               | ed post-constructi                             | on: 1563'         |                                                     |
| 5) Well Type    | (a) Gas        | X                  | Oil _           | U                                                                                                                                                                                                                                                                                                                                                                                                                                                                                                                                                                                                                                                                                                                                                                                                                                                                                                                                                                                                                                                                                                                                                                                                                                                                                                                                                                                                                                                                                                                                                                                                                                                                                                                                                                                                                                                                                                                                                                                                                                                                                                                              | nderground Stora                               | ge                |                                                     |
|                 | Other          |                    |                 |                                                                                                                                                                                                                                                                                                                                                                                                                                                                                                                                                                                                                                                                                                                                                                                                                                                                                                                                                                                                                                                                                                                                                                                                                                                                                                                                                                                                                                                                                                                                                                                                                                                                                                                                                                                                                                                                                                                                                                                                                                                                                                                                |                                                |                   |                                                     |
|                 | (b)If Gas      | Shallow            | X               | Deep                                                                                                                                                                                                                                                                                                                                                                                                                                                                                                                                                                                                                                                                                                                                                                                                                                                                                                                                                                                                                                                                                                                                                                                                                                                                                                                                                                                                                                                                                                                                                                                                                                                                                                                                                                                                                                                                                                                                                                                                                                                                                                                           | L                                              |                   |                                                     |
| 2 2 2 4 1 4     |                | Horizontal         | X               |                                                                                                                                                                                                                                                                                                                                                                                                                                                                                                                                                                                                                                                                                                                                                                                                                                                                                                                                                                                                                                                                                                                                                                                                                                                                                                                                                                                                                                                                                                                                                                                                                                                                                                                                                                                                                                                                                                                                                                                                                                                                                                                                |                                                |                   | DMH                                                 |
| 6) Existing Pac |                |                    | 23. 1           |                                                                                                                                                                                                                                                                                                                                                                                                                                                                                                                                                                                                                                                                                                                                                                                                                                                                                                                                                                                                                                                                                                                                                                                                                                                                                                                                                                                                                                                                                                                                                                                                                                                                                                                                                                                                                                                                                                                                                                                                                                                                                                                                |                                                |                   | 1-13-21                                             |
| 1               | -              |                    |                 | and the second of the second o | ss and Expected P<br>e TVD- 7702', Anticipated |                   | Associated Pressure- 5006                           |
| 8) Proposed To  | otal Vertical  | Depth: 768         | 6'              |                                                                                                                                                                                                                                                                                                                                                                                                                                                                                                                                                                                                                                                                                                                                                                                                                                                                                                                                                                                                                                                                                                                                                                                                                                                                                                                                                                                                                                                                                                                                                                                                                                                                                                                                                                                                                                                                                                                                                                                                                                                                                                                                |                                                |                   |                                                     |
| 9) Formation a  | it Total Verti | cal Depth:         | Marcellu        | S                                                                                                                                                                                                                                                                                                                                                                                                                                                                                                                                                                                                                                                                                                                                                                                                                                                                                                                                                                                                                                                                                                                                                                                                                                                                                                                                                                                                                                                                                                                                                                                                                                                                                                                                                                                                                                                                                                                                                                                                                                                                                                                              |                                                |                   |                                                     |
| 10) Proposed 7  | Total Measur   | ed Depth:          | 17449'          |                                                                                                                                                                                                                                                                                                                                                                                                                                                                                                                                                                                                                                                                                                                                                                                                                                                                                                                                                                                                                                                                                                                                                                                                                                                                                                                                                                                                                                                                                                                                                                                                                                                                                                                                                                                                                                                                                                                                                                                                                                                                                                                                |                                                |                   |                                                     |
| 11) Proposed I  | Horizontal L   | eg Length:         | 9464.49'        |                                                                                                                                                                                                                                                                                                                                                                                                                                                                                                                                                                                                                                                                                                                                                                                                                                                                                                                                                                                                                                                                                                                                                                                                                                                                                                                                                                                                                                                                                                                                                                                                                                                                                                                                                                                                                                                                                                                                                                                                                                                                                                                                |                                                |                   |                                                     |
| 12) Approxima   | ate Fresh Wa   | iter Strata De     | pths:           | 541'                                                                                                                                                                                                                                                                                                                                                                                                                                                                                                                                                                                                                                                                                                                                                                                                                                                                                                                                                                                                                                                                                                                                                                                                                                                                                                                                                                                                                                                                                                                                                                                                                                                                                                                                                                                                                                                                                                                                                                                                                                                                                                                           |                                                |                   |                                                     |
| 13) Method to   | Determine F    | resh Water D       | epths:          | BOFW determined from                                                                                                                                                                                                                                                                                                                                                                                                                                                                                                                                                                                                                                                                                                                                                                                                                                                                                                                                                                                                                                                                                                                                                                                                                                                                                                                                                                                                                                                                                                                                                                                                                                                                                                                                                                                                                                                                                                                                                                                                                                                                                                           | salinity calculations from W                   | Villiam Ritchea W | TZ 3H logs (API 47-103-03129)                       |
| 14) Approxima   | ate Saltwater  | Depths: 15         | 56' Salin       | ity Profile Analy                                                                                                                                                                                                                                                                                                                                                                                                                                                                                                                                                                                                                                                                                                                                                                                                                                                                                                                                                                                                                                                                                                                                                                                                                                                                                                                                                                                                                                                                                                                                                                                                                                                                                                                                                                                                                                                                                                                                                                                                                                                                                                              | sis                                            |                   |                                                     |
| 15) Approxima   | ate Coal Sea   | m Depths: 1        | 492'            |                                                                                                                                                                                                                                                                                                                                                                                                                                                                                                                                                                                                                                                                                                                                                                                                                                                                                                                                                                                                                                                                                                                                                                                                                                                                                                                                                                                                                                                                                                                                                                                                                                                                                                                                                                                                                                                                                                                                                                                                                                                                                                                                |                                                |                   |                                                     |
| 16) Approxima   | ate Depth to   | Possible Voi       | d (coal m       | ine, karst, other                                                                                                                                                                                                                                                                                                                                                                                                                                                                                                                                                                                                                                                                                                                                                                                                                                                                                                                                                                                                                                                                                                                                                                                                                                                                                                                                                                                                                                                                                                                                                                                                                                                                                                                                                                                                                                                                                                                                                                                                                                                                                                              | ): None that we                                | are aware         | of.                                                 |
| 17) Does Prop   | osed well loo  | cation contain     | coal sea        | ıms                                                                                                                                                                                                                                                                                                                                                                                                                                                                                                                                                                                                                                                                                                                                                                                                                                                                                                                                                                                                                                                                                                                                                                                                                                                                                                                                                                                                                                                                                                                                                                                                                                                                                                                                                                                                                                                                                                                                                                                                                                                                                                                            |                                                |                   |                                                     |
| directly overly |                |                    |                 | Yes                                                                                                                                                                                                                                                                                                                                                                                                                                                                                                                                                                                                                                                                                                                                                                                                                                                                                                                                                                                                                                                                                                                                                                                                                                                                                                                                                                                                                                                                                                                                                                                                                                                                                                                                                                                                                                                                                                                                                                                                                                                                                                                            | No.                                            | X                 |                                                     |
| (a) If Yes, pr  | ovide Mine I   | Info: Name         |                 |                                                                                                                                                                                                                                                                                                                                                                                                                                                                                                                                                                                                                                                                                                                                                                                                                                                                                                                                                                                                                                                                                                                                                                                                                                                                                                                                                                                                                                                                                                                                                                                                                                                                                                                                                                                                                                                                                                                                                                                                                                                                                                                                |                                                |                   |                                                     |
|                 |                | Depth              | :               |                                                                                                                                                                                                                                                                                                                                                                                                                                                                                                                                                                                                                                                                                                                                                                                                                                                                                                                                                                                                                                                                                                                                                                                                                                                                                                                                                                                                                                                                                                                                                                                                                                                                                                                                                                                                                                                                                                                                                                                                                                                                                                                                |                                                | RECE!             | VED Gas                                             |
|                 |                | Seam:              |                 |                                                                                                                                                                                                                                                                                                                                                                                                                                                                                                                                                                                                                                                                                                                                                                                                                                                                                                                                                                                                                                                                                                                                                                                                                                                                                                                                                                                                                                                                                                                                                                                                                                                                                                                                                                                                                                                                                                                                                                                                                                                                                                                                |                                                | Office of         |                                                     |
|                 |                | Owner              | r:              |                                                                                                                                                                                                                                                                                                                                                                                                                                                                                                                                                                                                                                                                                                                                                                                                                                                                                                                                                                                                                                                                                                                                                                                                                                                                                                                                                                                                                                                                                                                                                                                                                                                                                                                                                                                                                                                                                                                                                                                                                                                                                                                                |                                                | 12.50             | 12                                                  |
|                 |                |                    |                 |                                                                                                                                                                                                                                                                                                                                                                                                                                                                                                                                                                                                                                                                                                                                                                                                                                                                                                                                                                                                                                                                                                                                                                                                                                                                                                                                                                                                                                                                                                                                                                                                                                                                                                                                                                                                                                                                                                                                                                                                                                                                                                                                |                                                | WV Enviro         | Department of Department of Departmental Proteotion |