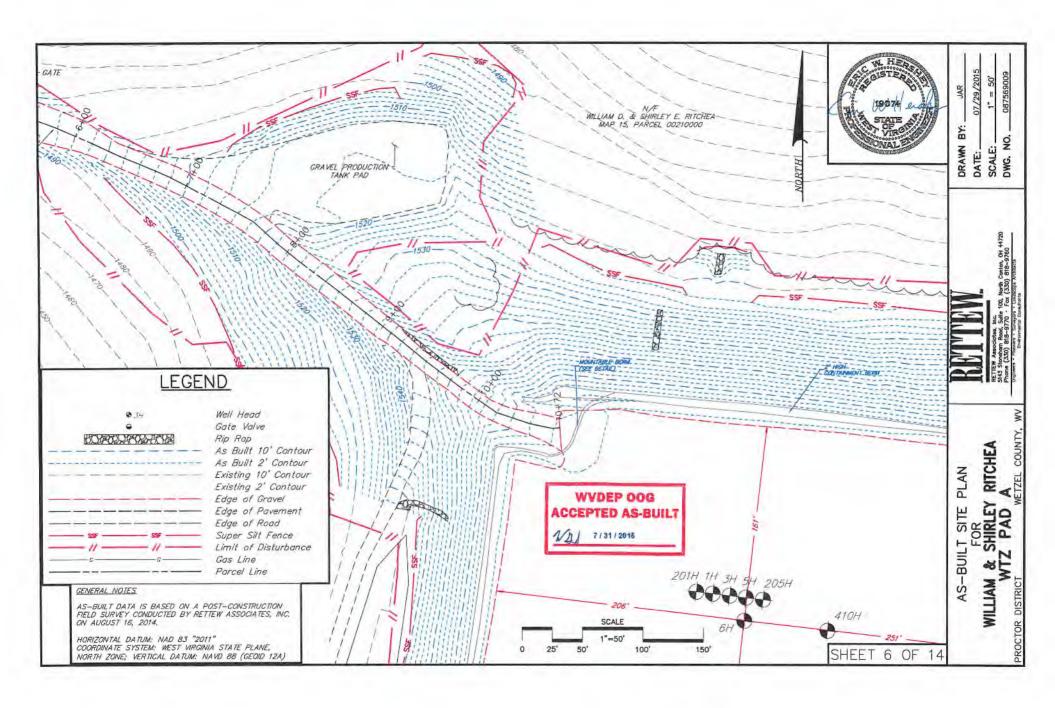

API NO. 47- 168 7 1 0 3 0 3 3 7 2

OPERATOR WELL NO. William Ritchea WTZ 10H

Well Pad Name: William Ritchea WTZ pad

# STATE OF WEST VIRGINIA DEPARTMENT OF ENVIRONMENTAL PROTECTION, OFFICE OF OIL AND GAS WELL WORK PERMIT APPLICATION

| 1) Well Operat  | tor: SWN F     | Production C       | o., LLC         | 494512924                                                                                                                                                                                                                                                                                                                                                                                                                                                                                                                                                                                                                                                                                                                                                                                                                                                                                                                                                                                                                                                                                                                                                                                                                                                                                                                                                                                                                                                                                                                                                                                                                                                                                                                                                                                                                                                                                                                                                                                                                                                                                                                      | 103- Wetzel                                    | 007-Pro           | 681-Wileyville                                      |
|-----------------|----------------|--------------------|-----------------|--------------------------------------------------------------------------------------------------------------------------------------------------------------------------------------------------------------------------------------------------------------------------------------------------------------------------------------------------------------------------------------------------------------------------------------------------------------------------------------------------------------------------------------------------------------------------------------------------------------------------------------------------------------------------------------------------------------------------------------------------------------------------------------------------------------------------------------------------------------------------------------------------------------------------------------------------------------------------------------------------------------------------------------------------------------------------------------------------------------------------------------------------------------------------------------------------------------------------------------------------------------------------------------------------------------------------------------------------------------------------------------------------------------------------------------------------------------------------------------------------------------------------------------------------------------------------------------------------------------------------------------------------------------------------------------------------------------------------------------------------------------------------------------------------------------------------------------------------------------------------------------------------------------------------------------------------------------------------------------------------------------------------------------------------------------------------------------------------------------------------------|------------------------------------------------|-------------------|-----------------------------------------------------|
|                 |                |                    |                 | Operator ID                                                                                                                                                                                                                                                                                                                                                                                                                                                                                                                                                                                                                                                                                                                                                                                                                                                                                                                                                                                                                                                                                                                                                                                                                                                                                                                                                                                                                                                                                                                                                                                                                                                                                                                                                                                                                                                                                                                                                                                                                                                                                                                    | County                                         | District          | Quadrangle                                          |
| 2) Operator's ' | Well Numbe     | r: William Ri      | itchea W        | /TZ 10H Well                                                                                                                                                                                                                                                                                                                                                                                                                                                                                                                                                                                                                                                                                                                                                                                                                                                                                                                                                                                                                                                                                                                                                                                                                                                                                                                                                                                                                                                                                                                                                                                                                                                                                                                                                                                                                                                                                                                                                                                                                                                                                                                   | Pad Name: Willia                               | m Ritchea         | WTZ pad                                             |
| 3) Farm Name    | /Surface Ow    | ner: William D. Ri | tchea & Shirley | E. Ritchea Public F                                                                                                                                                                                                                                                                                                                                                                                                                                                                                                                                                                                                                                                                                                                                                                                                                                                                                                                                                                                                                                                                                                                                                                                                                                                                                                                                                                                                                                                                                                                                                                                                                                                                                                                                                                                                                                                                                                                                                                                                                                                                                                            | Road Access: Har                               | lan Ridge         |                                                     |
| 4) Elevation, c | urrent groun   | d: 1563'           | E               | levation, propos                                                                                                                                                                                                                                                                                                                                                                                                                                                                                                                                                                                                                                                                                                                                                                                                                                                                                                                                                                                                                                                                                                                                                                                                                                                                                                                                                                                                                                                                                                                                                                                                                                                                                                                                                                                                                                                                                                                                                                                                                                                                                                               | ed post-constructi                             | on: 1563'         |                                                     |
| 5) Well Type    | (a) Gas        | X                  | Oil _           | U                                                                                                                                                                                                                                                                                                                                                                                                                                                                                                                                                                                                                                                                                                                                                                                                                                                                                                                                                                                                                                                                                                                                                                                                                                                                                                                                                                                                                                                                                                                                                                                                                                                                                                                                                                                                                                                                                                                                                                                                                                                                                                                              | nderground Stora                               | ge                |                                                     |
|                 | Other          |                    |                 |                                                                                                                                                                                                                                                                                                                                                                                                                                                                                                                                                                                                                                                                                                                                                                                                                                                                                                                                                                                                                                                                                                                                                                                                                                                                                                                                                                                                                                                                                                                                                                                                                                                                                                                                                                                                                                                                                                                                                                                                                                                                                                                                |                                                |                   |                                                     |
|                 | (b)If Gas      | Shallow            | X               | Deep                                                                                                                                                                                                                                                                                                                                                                                                                                                                                                                                                                                                                                                                                                                                                                                                                                                                                                                                                                                                                                                                                                                                                                                                                                                                                                                                                                                                                                                                                                                                                                                                                                                                                                                                                                                                                                                                                                                                                                                                                                                                                                                           | L                                              |                   |                                                     |
| 2 2 2 4 1 4     |                | Horizontal         | X               |                                                                                                                                                                                                                                                                                                                                                                                                                                                                                                                                                                                                                                                                                                                                                                                                                                                                                                                                                                                                                                                                                                                                                                                                                                                                                                                                                                                                                                                                                                                                                                                                                                                                                                                                                                                                                                                                                                                                                                                                                                                                                                                                |                                                |                   | DMH                                                 |
| 6) Existing Pac |                |                    | 23. 1           |                                                                                                                                                                                                                                                                                                                                                                                                                                                                                                                                                                                                                                                                                                                                                                                                                                                                                                                                                                                                                                                                                                                                                                                                                                                                                                                                                                                                                                                                                                                                                                                                                                                                                                                                                                                                                                                                                                                                                                                                                                                                                                                                |                                                |                   | 1-13-21                                             |
| 1               | -              |                    |                 | and the second of the second o | ss and Expected P<br>e TVD- 7702', Anticipated |                   | Associated Pressure- 5006                           |
| 8) Proposed To  | otal Vertical  | Depth: 768         | 6'              |                                                                                                                                                                                                                                                                                                                                                                                                                                                                                                                                                                                                                                                                                                                                                                                                                                                                                                                                                                                                                                                                                                                                                                                                                                                                                                                                                                                                                                                                                                                                                                                                                                                                                                                                                                                                                                                                                                                                                                                                                                                                                                                                |                                                |                   |                                                     |
| 9) Formation a  | it Total Verti | cal Depth:         | Marcellu        | S                                                                                                                                                                                                                                                                                                                                                                                                                                                                                                                                                                                                                                                                                                                                                                                                                                                                                                                                                                                                                                                                                                                                                                                                                                                                                                                                                                                                                                                                                                                                                                                                                                                                                                                                                                                                                                                                                                                                                                                                                                                                                                                              |                                                |                   |                                                     |
| 10) Proposed 7  | Total Measur   | ed Depth:          | 17449'          |                                                                                                                                                                                                                                                                                                                                                                                                                                                                                                                                                                                                                                                                                                                                                                                                                                                                                                                                                                                                                                                                                                                                                                                                                                                                                                                                                                                                                                                                                                                                                                                                                                                                                                                                                                                                                                                                                                                                                                                                                                                                                                                                |                                                |                   |                                                     |
| 11) Proposed I  | Horizontal L   | eg Length:         | 9464.49'        |                                                                                                                                                                                                                                                                                                                                                                                                                                                                                                                                                                                                                                                                                                                                                                                                                                                                                                                                                                                                                                                                                                                                                                                                                                                                                                                                                                                                                                                                                                                                                                                                                                                                                                                                                                                                                                                                                                                                                                                                                                                                                                                                |                                                |                   |                                                     |
| 12) Approxima   | ate Fresh Wa   | iter Strata De     | pths:           | 541'                                                                                                                                                                                                                                                                                                                                                                                                                                                                                                                                                                                                                                                                                                                                                                                                                                                                                                                                                                                                                                                                                                                                                                                                                                                                                                                                                                                                                                                                                                                                                                                                                                                                                                                                                                                                                                                                                                                                                                                                                                                                                                                           |                                                |                   |                                                     |
| 13) Method to   | Determine F    | resh Water D       | epths:          | BOFW determined from                                                                                                                                                                                                                                                                                                                                                                                                                                                                                                                                                                                                                                                                                                                                                                                                                                                                                                                                                                                                                                                                                                                                                                                                                                                                                                                                                                                                                                                                                                                                                                                                                                                                                                                                                                                                                                                                                                                                                                                                                                                                                                           | salinity calculations from W                   | Villiam Ritchea W | TZ 3H logs (API 47-103-03129)                       |
| 14) Approxima   | ate Saltwater  | Depths: 15         | 56' Salin       | ity Profile Analy                                                                                                                                                                                                                                                                                                                                                                                                                                                                                                                                                                                                                                                                                                                                                                                                                                                                                                                                                                                                                                                                                                                                                                                                                                                                                                                                                                                                                                                                                                                                                                                                                                                                                                                                                                                                                                                                                                                                                                                                                                                                                                              | sis                                            |                   |                                                     |
| 15) Approxima   | ate Coal Sea   | m Depths: 1        | 492'            |                                                                                                                                                                                                                                                                                                                                                                                                                                                                                                                                                                                                                                                                                                                                                                                                                                                                                                                                                                                                                                                                                                                                                                                                                                                                                                                                                                                                                                                                                                                                                                                                                                                                                                                                                                                                                                                                                                                                                                                                                                                                                                                                |                                                |                   |                                                     |
| 16) Approxima   | ate Depth to   | Possible Voi       | d (coal m       | ine, karst, other                                                                                                                                                                                                                                                                                                                                                                                                                                                                                                                                                                                                                                                                                                                                                                                                                                                                                                                                                                                                                                                                                                                                                                                                                                                                                                                                                                                                                                                                                                                                                                                                                                                                                                                                                                                                                                                                                                                                                                                                                                                                                                              | ): None that we                                | are aware         | of.                                                 |
| 17) Does Prop   | osed well loo  | cation contain     | coal sea        | ıms                                                                                                                                                                                                                                                                                                                                                                                                                                                                                                                                                                                                                                                                                                                                                                                                                                                                                                                                                                                                                                                                                                                                                                                                                                                                                                                                                                                                                                                                                                                                                                                                                                                                                                                                                                                                                                                                                                                                                                                                                                                                                                                            |                                                |                   |                                                     |
| directly overly |                |                    |                 | Yes                                                                                                                                                                                                                                                                                                                                                                                                                                                                                                                                                                                                                                                                                                                                                                                                                                                                                                                                                                                                                                                                                                                                                                                                                                                                                                                                                                                                                                                                                                                                                                                                                                                                                                                                                                                                                                                                                                                                                                                                                                                                                                                            | No.                                            | X                 |                                                     |
| (a) If Yes, pr  | ovide Mine I   | Info: Name         |                 |                                                                                                                                                                                                                                                                                                                                                                                                                                                                                                                                                                                                                                                                                                                                                                                                                                                                                                                                                                                                                                                                                                                                                                                                                                                                                                                                                                                                                                                                                                                                                                                                                                                                                                                                                                                                                                                                                                                                                                                                                                                                                                                                |                                                |                   |                                                     |
|                 |                | Depth              | :               |                                                                                                                                                                                                                                                                                                                                                                                                                                                                                                                                                                                                                                                                                                                                                                                                                                                                                                                                                                                                                                                                                                                                                                                                                                                                                                                                                                                                                                                                                                                                                                                                                                                                                                                                                                                                                                                                                                                                                                                                                                                                                                                                |                                                | RECE!             | VED Gas                                             |
|                 |                | Seam:              |                 |                                                                                                                                                                                                                                                                                                                                                                                                                                                                                                                                                                                                                                                                                                                                                                                                                                                                                                                                                                                                                                                                                                                                                                                                                                                                                                                                                                                                                                                                                                                                                                                                                                                                                                                                                                                                                                                                                                                                                                                                                                                                                                                                |                                                | Office of         |                                                     |
|                 |                | Owner              | r:              |                                                                                                                                                                                                                                                                                                                                                                                                                                                                                                                                                                                                                                                                                                                                                                                                                                                                                                                                                                                                                                                                                                                                                                                                                                                                                                                                                                                                                                                                                                                                                                                                                                                                                                                                                                                                                                                                                                                                                                                                                                                                                                                                |                                                | 12.50             | 12                                                  |
|                 |                |                    |                 |                                                                                                                                                                                                                                                                                                                                                                                                                                                                                                                                                                                                                                                                                                                                                                                                                                                                                                                                                                                                                                                                                                                                                                                                                                                                                                                                                                                                                                                                                                                                                                                                                                                                                                                                                                                                                                                                                                                                                                                                                                                                                                                                |                                                | WV Enviro         | Department of Department of Departmental Proteotion |