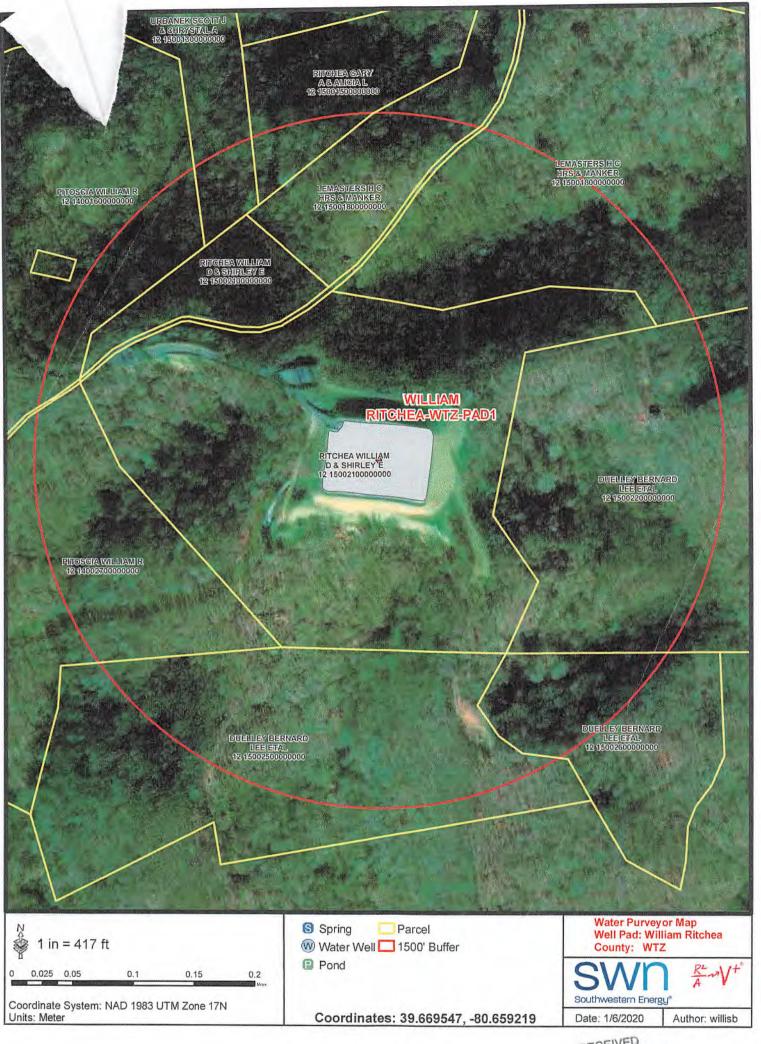

API NO. 47- 168 7 1 0 3 0 3 3 7 2

OPERATOR WELL NO. William Ritchea WTZ 10H

Well Pad Name: William Ritchea WTZ pad