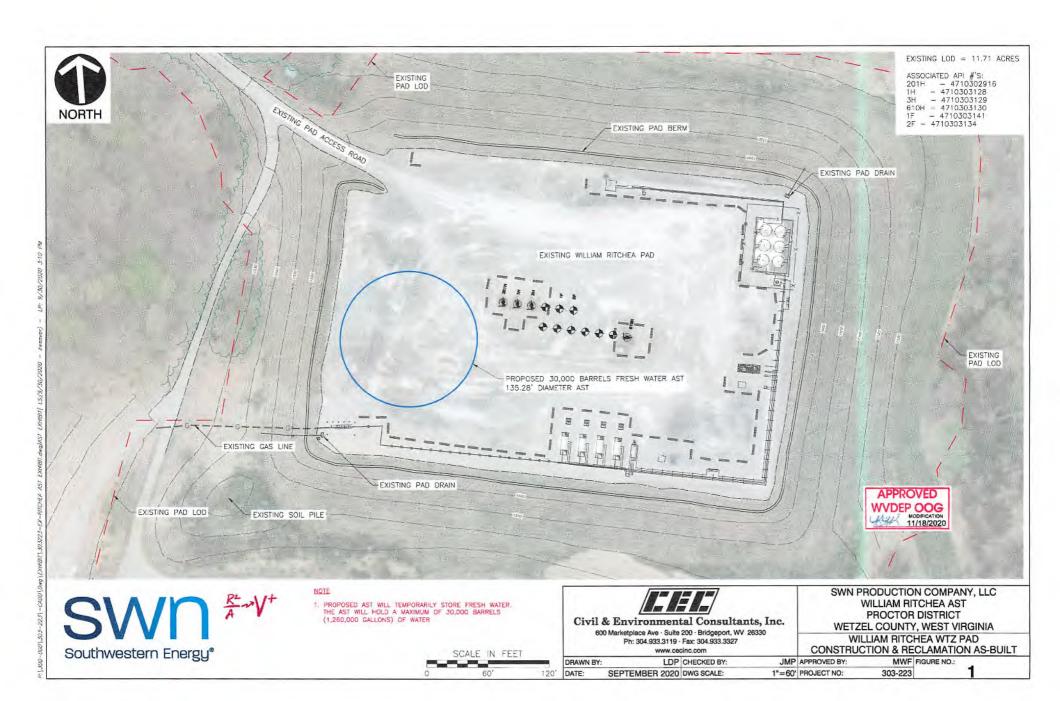

API NO. 47- 168 7 1 0 3 0 3 3 7 2

OPERATOR WELL NO. William Ritchea WTZ 10H

Well Pad Name: William Ritchea WTZ pad