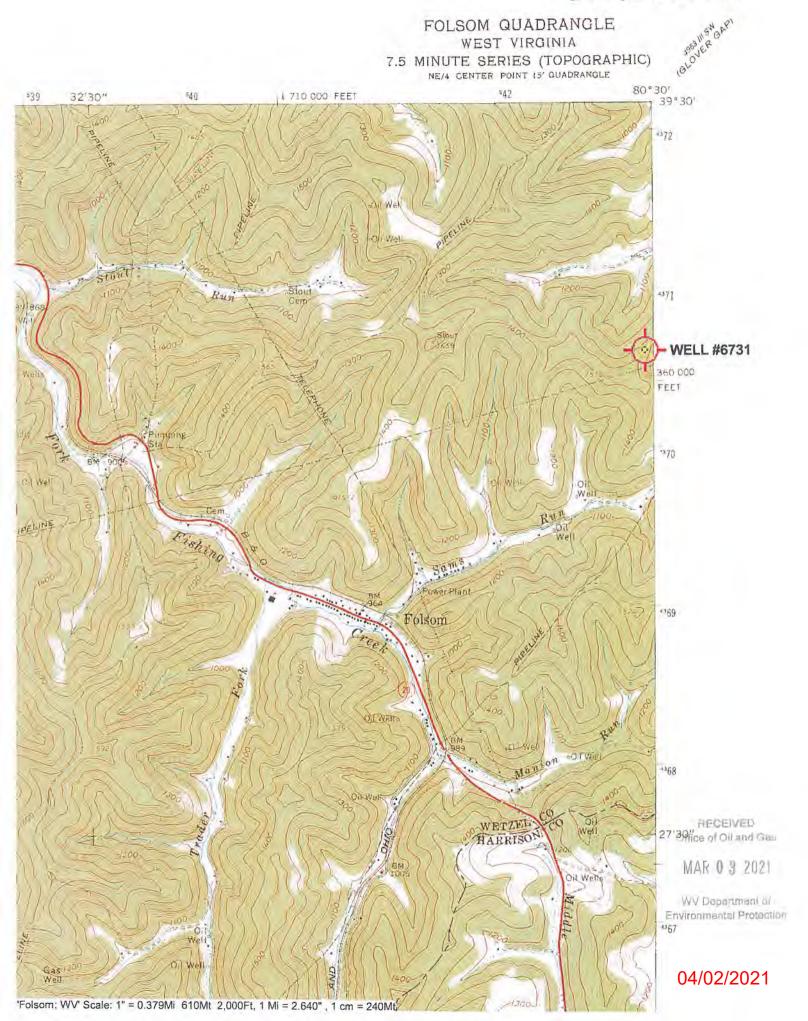

## WELL LOCATION FORM: GPS

| API:                                                                        | 17-103-7102                                                                                   | 20                                 | WELL NO.:_        | 6731             |                                              |
|-----------------------------------------------------------------------------|-----------------------------------------------------------------------------------------------|------------------------------------|-------------------|------------------|----------------------------------------------|
| FARM NAME:                                                                  |                                                                                               |                                    |                   |                  |                                              |
| RESPONSIBLE                                                                 | PARTY NAME:                                                                                   | WEST VIRG                          | SINIA LAND RE     | SOURCES IN       | IC.                                          |
| COUNTY: WETZEL                                                              |                                                                                               | 1                                  | DISTRICT: G       | RANT             |                                              |
|                                                                             | E: FOLSOM                                                                                     |                                    |                   |                  |                                              |
| SURFACE OW                                                                  | NER: COAST                                                                                    | AL FOR                             | EST RESC          | URCES C          | O.                                           |
| ROYALTY OW                                                                  |                                                                                               |                                    |                   |                  |                                              |
| UTM GPS NORTHING: 4,370,828 m  UTM GPS EASTING: 542,964 m  GPS ELEVATION: 4 |                                                                                               |                                    |                   | (1476)           | )                                            |
| UTM GPS EASTING: 542,964 m                                                  |                                                                                               |                                    | GPS ELEVAT        | 10N: 450 r       | n                                            |
| 2. Accur<br>3. Data 0                                                       | n: NAD 1983, Zone<br>t above mean sea level<br>acy to Datum – 3.05<br>Collection Method:      | vel (MSL) – m<br>5 meters          | eters.            | eters, Altitude: | REGEIVED                                     |
| Survey grade GPS: Post Processed Differential  Real-Time Differential       |                                                                                               |                                    |                   |                  | MAR 0 3 2021                                 |
| Mapping Gra                                                                 | de GPS X: Post                                                                                | Processed Dif                      | ferential X       |                  | WV Department of<br>Environmental Protection |
|                                                                             |                                                                                               | l-Time Differe                     |                   | 44.5             |                                              |
| I the undersigned belief and shows                                          | r size copy of the to<br>be hereby certify this<br>all the information<br>Office of Oil and O | data is correct<br>required by lav | to the best of my | knowledge and    |                                              |
| 133.                                                                        | le                                                                                            | Profession                         | nal Surveyor      | JANUARY 20,      | 2021                                         |
| Signature                                                                   |                                                                                               | T                                  | itle              | Date             |                                              |
|                                                                             |                                                                                               |                                    |                   |                  | 04/00/0004                                   |