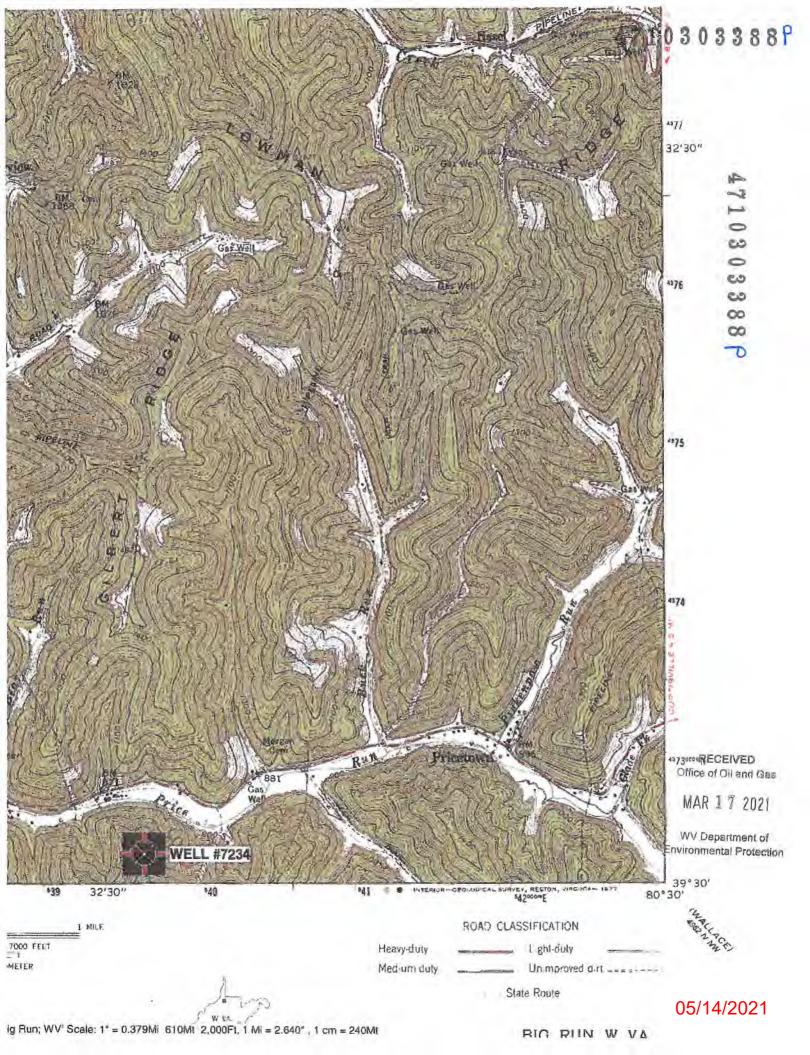

## **WELL LOCATION FORM: GPS**

| API: 47-103-72150 WELL NO.: 7234                                                                                                                                                                                                                                                                                                                                                                                                                                                                                               |      |
|--------------------------------------------------------------------------------------------------------------------------------------------------------------------------------------------------------------------------------------------------------------------------------------------------------------------------------------------------------------------------------------------------------------------------------------------------------------------------------------------------------------------------------|------|
| API: 47-103-72150 WELL NO.: 7234  FARM NAME: B. W. PETERSON                                                                                                                                                                                                                                                                                                                                                                                                                                                                    |      |
| RESPONSIBLE PARTY NAME: West Virginia Land Resources Inc.                                                                                                                                                                                                                                                                                                                                                                                                                                                                      |      |
| COUNTY: WETZEL DISTRICT: GRANT                                                                                                                                                                                                                                                                                                                                                                                                                                                                                                 |      |
| QUADRANGLE: BIG RUN, WV 7.5'                                                                                                                                                                                                                                                                                                                                                                                                                                                                                                   |      |
| SURFACE OWNER: MAGNOLIA LAND PARTNERS LLC                                                                                                                                                                                                                                                                                                                                                                                                                                                                                      |      |
| ROYALTY OWNER:                                                                                                                                                                                                                                                                                                                                                                                                                                                                                                                 |      |
| UTM GPS NORTHING: 4,372,563 m                                                                                                                                                                                                                                                                                                                                                                                                                                                                                                  |      |
| UTM GPS EASTING: 539,671 m GPS ELEVATION: 387 m - 1268 H                                                                                                                                                                                                                                                                                                                                                                                                                                                                       | •    |
| The Responsible Party named above has chosen to submit GPS coordinates in lieu of preparing a new well location plat for a plugging permit or assigned API number on the above well. The Office of Oil and Gas will not accept GPS coordinates that do not meet the following requirements:  1. Datum: NAD 1983, Zone: 17 North, Coordinate Units: meters, Altitude: height above mean sea level (MSL) – meters.  2. Accuracy to Datum – 3.05 meters  3. Data Collection Method: Survey grade GPS: Post Processed Differential |      |
| Real-Time Differential Office of Oil and Ga                                                                                                                                                                                                                                                                                                                                                                                                                                                                                    | 15   |
| Mapping Grade GPS X: Post Processed Differential X MAR 1 7 2021                                                                                                                                                                                                                                                                                                                                                                                                                                                                |      |
| Real-Time Differential WV Department of Environmental Protect                                                                                                                                                                                                                                                                                                                                                                                                                                                                  |      |
| 4. Letter size copy of the topography map showing the well location.  I the undersigned, hereby certify this data is correct to the best of my knowledge and belief and shows all the information required by law and the regulations issued and prescribed by the Office of Oil and Gas.                                                                                                                                                                                                                                      | 1011 |
| Professional Surveyor AUGUST 27, 2019                                                                                                                                                                                                                                                                                                                                                                                                                                                                                          |      |
| Signature Title Date 05/14/20                                                                                                                                                                                                                                                                                                                                                                                                                                                                                                  | 2    |