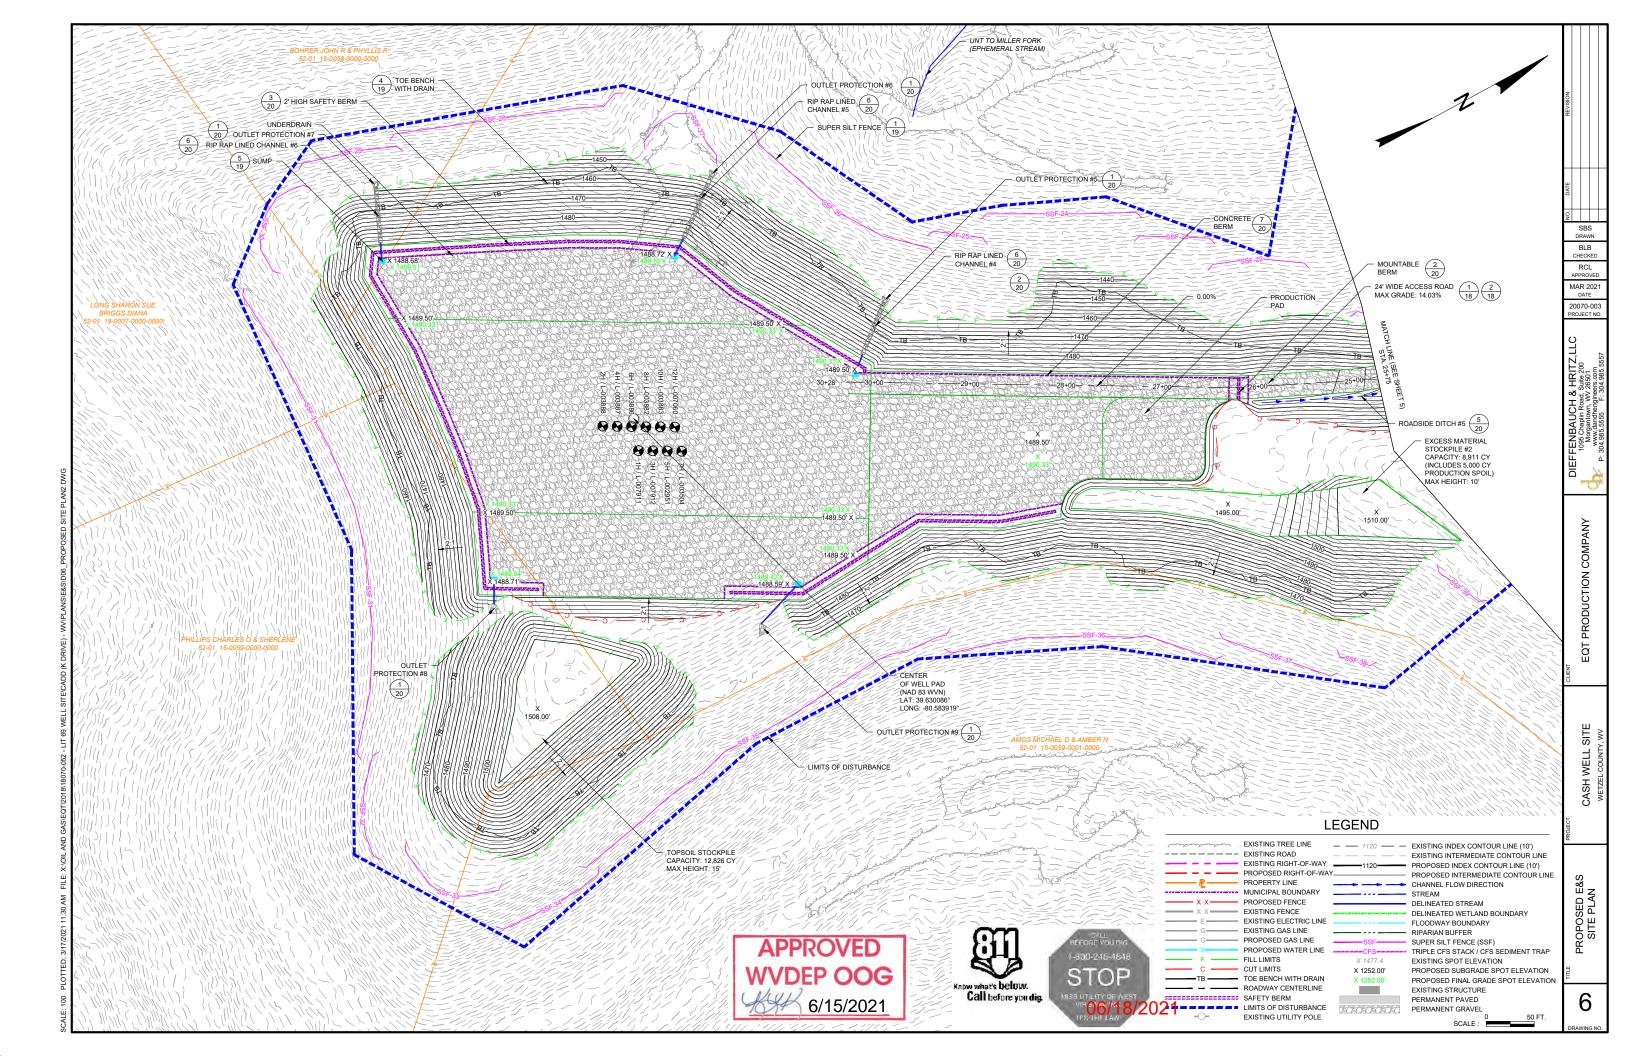

21) Total Area to be disturbed, including roads, stockpile area, pits, etc., (acres): 27.91

22) Area to be disturbed for well pad only, less access road (acres): 7.83

- 23) Describe centralizer placement for each casing string:
- Surface: Bow spring centralizers One centralizer at the shoe and one spaced every 500'.
- Intermediate: Bow spring centralizers— One centralizer at the shoe and one spaced every 500'.
- Production: One solid body centralizer spaced every joint from production casing shoe to KOP