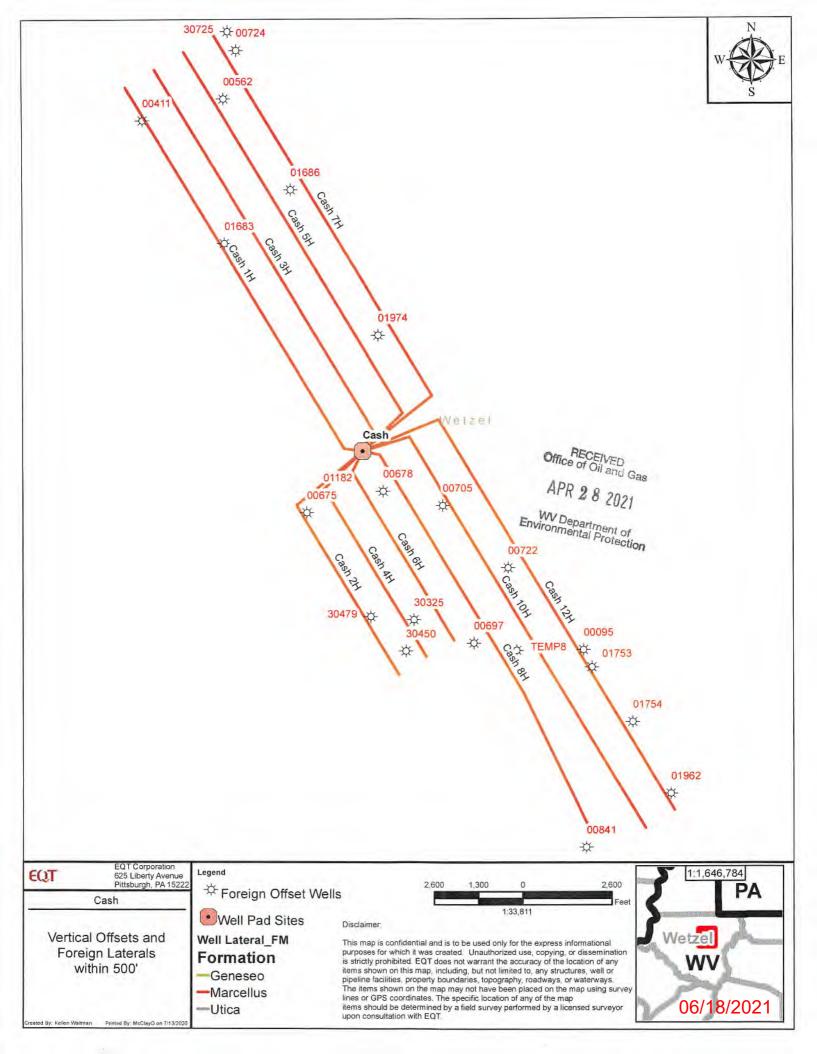

process.

APR 9 0 0

EQT will recommend to these operators at a minimum to:

- 1. Inspect their surface equipment prior to fracturing to establish integrity and establish prefrac well conditions
- 2. Observe wells closely during and after fracturing and monitor for abnormal increases in water, gas or pressure
- 3. Inspect or install master valves or other necessary equipment for wellhead integrity capable of a pressure recommended by EQT
- 4. Notify the OOG and EQT if any changes in water, gas production, pressure, or other anomalies are identified

#### 2. Reporting

EQT will provide information relating to the hydraulic fracturing schedule, communication with other operators, and ongoing monitoring of the work upon request of OOG or immediately in the event of any noted abnormalities.



| WellID     | WellStatus | date       | FmatTD            | Permit | RemarksPRO  | Operator           | Longitude Li | atitude TargetFm | DatumEleva | TotalDepth-SS | Total Depth |
|------------|------------|------------|-------------------|--------|-------------|--------------------|--------------|------------------|------------|---------------|-------------|
| 4710300095 | GAS        | 4/10/1919  |                   | 00095  | BNJGDN      | EPC                | -80.5610     | 39.6142          | 1120.0000  | -1857.0000    | 2977.0000   |
| 4710300411 | GAS        | 6/10/1955  |                   | 00411  |             | L & M OIL & GAS    | -80.6064     | 39.6568          | 1120.0000  | -1990.0000    | 3110.0000   |
| 4710300562 | GAS        | 10/16/1964 |                   | 00562  |