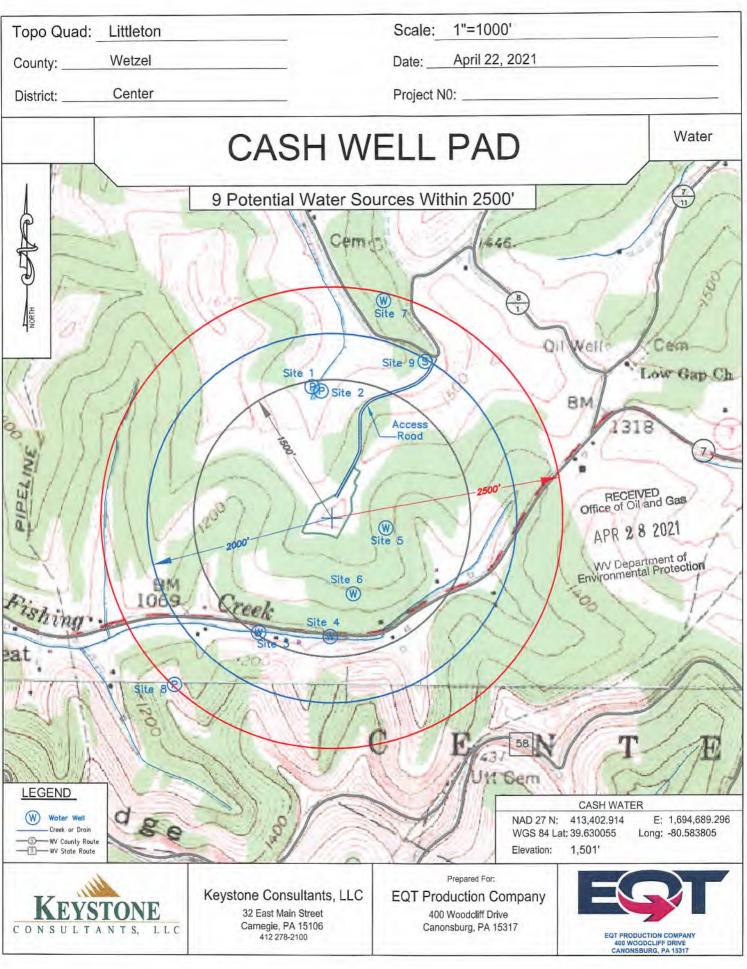

19) Describe proposed well work, including the drilling and plugging back of any pilot hole:

Drill well to the Elk Formation. Drill the vertical, kick off and partially drill curve. This operation will be completed to accommodate future Marcellus well drilling.

20) Describe fracturing/stimulating methods in detail, including anticipated max pressure and max rate:

Hydraulic fracturing is completed in accordance with state regulations using water recycled from previously fractured wells and obtained from freshwater sources. This water is mixed with sand and a small percentage (less than 0.1%) of chemicals (including 15% Hydrochloric acid, friction reducer, biocide, and scale inhibitor), referred to in the industry as a "slickwater" completion. Maximum anticipated internal casing pressure is expected to be approximately 10,000 psi, maximum anticipated treating rates are expected to average approximately 100 bpm. Stage lengths vary from 150 to 300 feet. Average approximately 350,000 gallons of water per stage. Sand sizes vary from 100 mesh to 20/40 mesh. Average approximately 200,000-600,000 pounds of proppant per stage.

21) Total Area to be disturbed, including roads, stockpile area, pits, etc., (acres): 27.91

22) Area to be disturbed for well pad only, less access road (acres): 7.83

- 23) Describe centralizer placement for each casing string:
- Surface: Bow spring centralizers One centralizer at the shoe and one spaced every 500'.
- Intermediate: Bow spring centralizers— One centralizer at the shoe and one spaced every 500'.
- Production: One solid body centralizer spaced every joint from production casing shoe to KOP