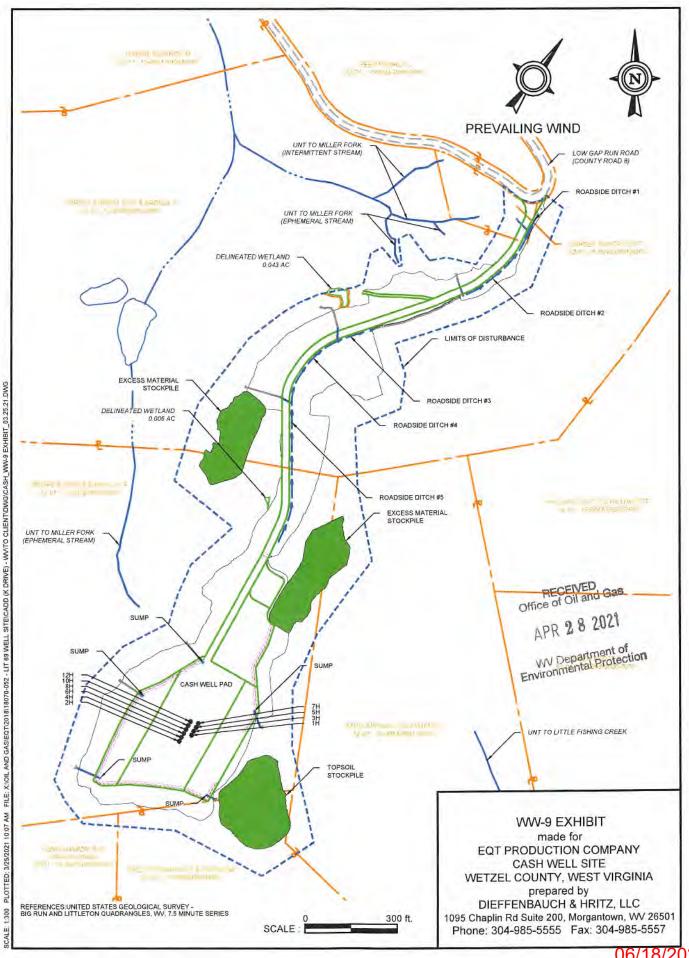

21) Total Area to be disturbed, including roads, stockpile area, pits, etc., (acres): 27.91

22) Area to be disturbed for well pad only, less access road (acres): 7.83

- 23) Describe centralizer placement for each casing string:
- Surface: Bow spring centralizers One centralizer at the shoe and one spaced every 500'.
- Intermediate: Bow spring centralizers— One centralizer at the shoe and one spaced every 500'.
- Production: One solid body centralizer spaced every joint from production casing shoe to KOP