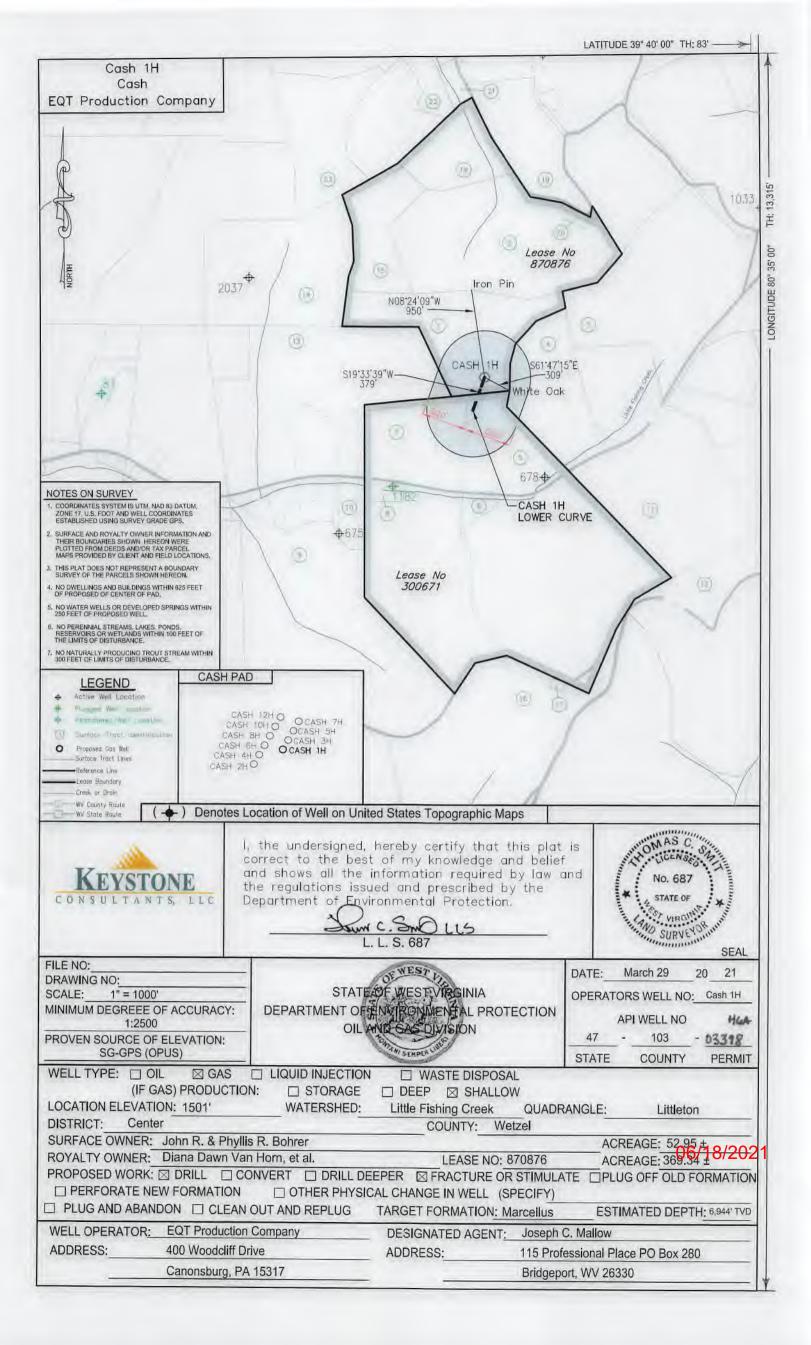

# STATE OF WEST VIRGINIA DEPARTMENT OF ENVIRONMENTAL PROTECTION, OFFICE OF OIL AND GAS WELL WORK PERMIT APPLICATION

| 1) Well Operator: EQT Produc                                      | ction Company        | 306686              | Wetzel           | Center        | Littleton      |
|-------------------------------------------------------------------|----------------------|---------------------|------------------|---------------|----------------|
| -                                                                 | -                    | Operator ID         | County           | District      | Quadrangle     |
| 2) Operator's Well Number: 1H                                     |                      | Well Pad            | Name: Cash       |               |                |
| 3) Farm Name/Surface Owner:                                       | John R. & Phyllis R. | Bohrer Public Road  | d Access: CR-    | 8 Low Gap     | Run Road       |
| 4) Elevation, current ground:                                     | 1,501' El            | evation, proposed j | ost-construction | on: 1,490'    |                |
| 5) Well Type (a) Gas X Other                                      | Oil                  | Unde                | rground Storag   | ge            |                |
|                                                                   | llow X<br>rizontal X | Deep                |                  |               |                |
| 6) Existing Pad: Yes or No No                                     |                      |                     |                  |               |                |
| 7) Proposed Target Formation(s) Marcellus, 7,617', 49', 2,620 P   |                      | ipated Thickness a  | nd Expected Pr   | ressure(s):   |                |
| 8) Proposed Total Vertical Depth                                  | h: 6,944'            |                     |                  |               |                |
| 9) Formation at Total Vertical D                                  |                      |                     |                  |               |                |
| 10) Proposed Total Measured De                                    | epth: 6,962'         |                     |                  |               |                |
| 11) Proposed Horizontal Leg Le                                    | ngth: 0'             |                     |                  |               |                |
| 12) Approximate Fresh Water St                                    | trata Depths:        | 155'                |                  | Office of Oil | VED<br>and Gas |
| 13) Method to Determine Fresh                                     | Water Depths: (      | Offset Wells, 47-10 | 3-02537, 47-1    | 0340264218    | 2021           |
| 14) Approximate Saltwater Dept                                    | ths: 2,107'          |                     |                  | WV Depart     | ment of        |
| 15) Approximate Coal Seam De                                      | pths: 1,168'-1,17    | 71', 1,270'-1,276'  |                  | nvironmental  | Protection     |
| 16) Approximate Depth to Possi                                    |                      |                     | N/A              |               |                |
| 17) Does Proposed well location directly overlying or adjacent to | contain coal sear    | _                   |                  | x             |                |
| (a) If Yes, provide Mine Info:                                    | Name:                |                     |                  |               |                |
| · · · · · · · · · ·                                               | Depth:               |                     |                  |               |                |
|                                                                   | Seam:                |                     |                  |               |                |
|                                                                   | Owner:               |                     |                  |               |                |