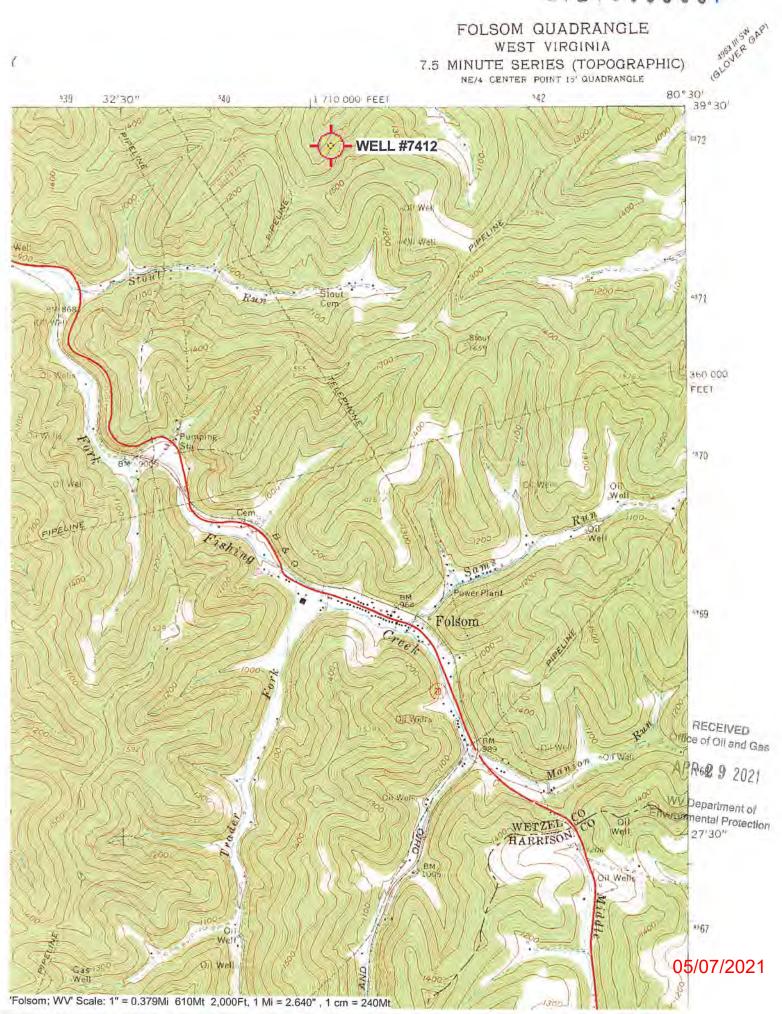

| WW-7<br>8-30-06                                                                                                                                 |                                                                                                                                                                                         |                                                                |
|-------------------------------------------------------------------------------------------------------------------------------------------------|-----------------------------------------------------------------------------------------------------------------------------------------------------------------------------------------|----------------------------------------------------------------|
|                                                                                                                                                 |                                                                                                                                                                                         |                                                                |
| (                                                                                                                                               | Partment of Environmenta<br>Office of Oil and Gas<br>LOCATION FORM: GPS                                                                                                                 |                                                                |
| арі: 47-103-7                                                                                                                                   | 1040 WELL NO.:_                                                                                                                                                                         | 7412                                                           |
| C Principio A in California                                                                                                                     | PETERSON                                                                                                                                                                                |                                                                |
| RESPONSIBLE PARTY NA                                                                                                                            | ME: WEST VIRGINIA LAND RE                                                                                                                                                               | ESOURCES INC.                                                  |
| COUNTY: WETZEL                                                                                                                                  | DISTRICT: G                                                                                                                                                                             | RANT                                                           |
| QUADRANGLE: FOLS                                                                                                                                | SOM W.VA                                                                                                                                                                                |                                                                |
|                                                                                                                                                 | STAL FOREST RESOURC                                                                                                                                                                     | ES COMPANY                                                     |
| ROYALTY OWNER:                                                                                                                                  |                                                                                                                                                                                         |                                                                |
| UTM GPS NORTHING: 4                                                                                                                             | ,372,137 m<br>40,759 m <sub>GPS ELEVAT</sub>                                                                                                                                            | (וירוו)<br>357 m                                               |
| preparing a new well location p<br>above well. The Office of Oil a<br>the following requirements:<br>1. Datum: NAD 1983,<br>height above mean s | bove has chosen to submit GPS coor<br>olat for a plugging permit or assigned<br>nd Gas will not accept GPS coordina<br>Zone: 17 North, Coordinate Units: m<br>sea level (MSL) – meters. | API number on the<br>tes that do not meet<br>teters, Altitude: |
| <ol> <li>Accuracy to Datum</li> <li>Data Collection Met</li> </ol>                                                                              |                                                                                                                                                                                         | Office of Oil and Gas                                          |
| Survey grade GPS: Po                                                                                                                            |                                                                                                                                                                                         | APR 2 9 2021                                                   |
| R.<br>Manning Grade GPS X .                                                                                                                     | Post Processed Differential X                                                                                                                                                           | WV Department o)                                               |
| mapping of all of 5                                                                                                                             | Real-Time Differential                                                                                                                                                                  | Environmental Protection                                       |
| I the undersigned, hereby certif                                                                                                                | the topography map showing the w<br>y this data is correct to the best of my<br>ation required by law and the regulati                                                                  | knowledge and                                                  |
| 6348                                                                                                                                            | Professional Surveyor                                                                                                                                                                   | APRIL 23, 2021                                                 |
| Signature                                                                                                                                       | Title                                                                                                                                                                                   | Date                                                           |
|                                                                                                                                                 |                                                                                                                                                                                         | 05/07/202                                                      |