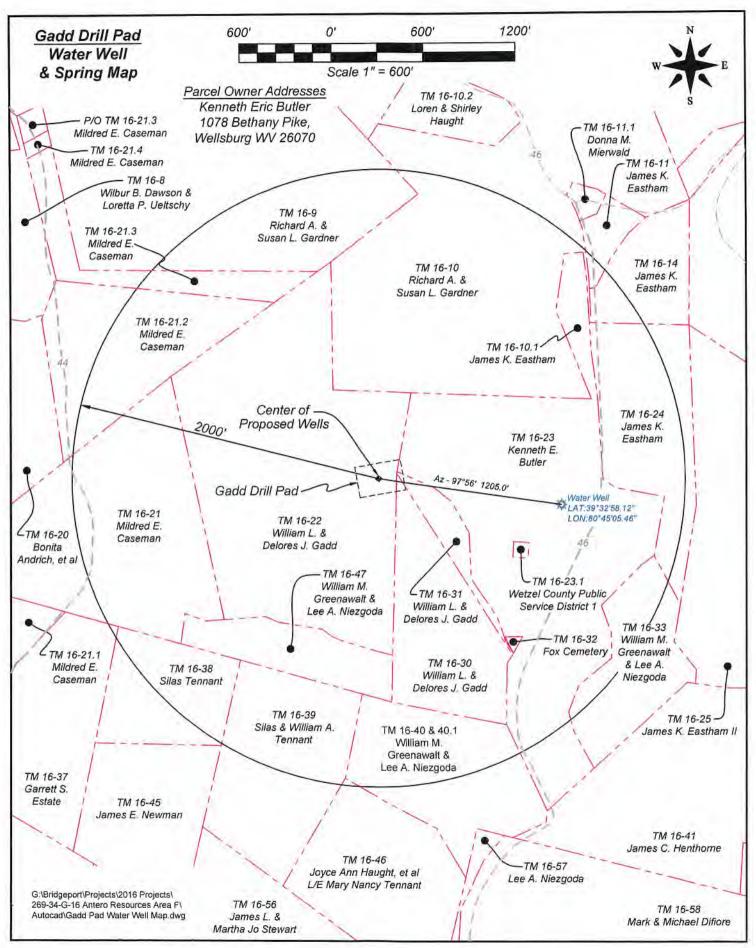

## **Antero Resources Corporation**

Appalachian Basin GADD PAD Wetzel County

Quadrangle: Porters Falls Watershed: Fishing Creek

District: Green Date: 5-3-2021

## **Antero Resources Corporation**

Appalachian Basin GADD PAD Wetzel County

Quadrangle: Porters Falls Watershed: Fishing Creek

District: Green Date: 5-3-2021 MAY 1 3 2021

WV Decardment of Environmental Protection 06/18/2021