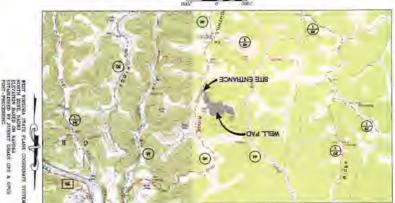

# Well Site Safety Plan R.O. H Antero Resources 5:19:21

Well Name: Blake Unit 1H, Busch Unit 1H-3H, Charlotte Unit 1H-2H

Peeler Unit 1H-3H

Pad Location: GADD PAD

Wetzel County/Green District

**GPS Coordinates:** 

Entrance - Lat 39°32'48.30"/Long -80°45'08.74" (NAD83)

Pad Center - Lat 39°32'59.94"/Long -80°45'20.17" (NAD83)

## **Driving Directions:**

From Reader Fire Department: Head north on WV-20 N. toward Spice Lane for 0.5 miles. Turn left onto CO Rd/40/2 for 0.4 miles. Continue onto Eight Mile Road for 2.4 miles. Access road will be on your right.

## **Alternate Route:**

From Middlebourne Post Office: Turn left onto WV-18 N/Main Street for 3.8 miles. Turn right toward Elk Fork for 302 feet. Continue onto Elk Fork Road for 0.4 miles. Turn right onto Elk Fork Road for 9.6 miles. Turn left onto Wetzel Tyler Ridge Road for 0.6 miles. Continue onto Eight Mile Road for 1.7 miles. Access road will be on the left.