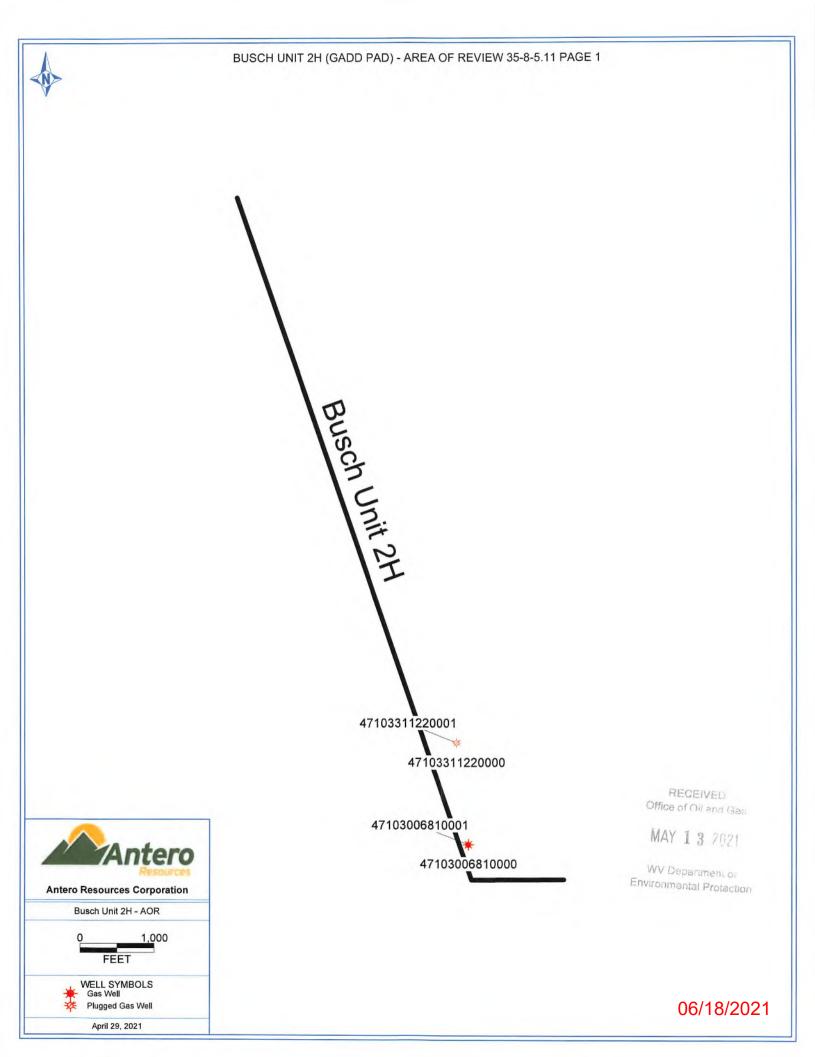

| API NO. 47- <u>103</u> - | . 03405             |
|--------------------------|---------------------|
| OPERATOR WEL             | L NO. Busch Unit 2H |
| Well Pad Name            | : Gadd Pad          |

API NO. 47-103 - 03465

OPERATOR WELL NO. Busch Unit 2H
Well Pad Name: Gadd Pad

18)

OPERATOR WELL NO. Busch Unit 2H

Well Pad Name: Gadd Pad

| 19) Des | scribe proposed | well w | ork, ir | ncluding | the drilli | ng and | blugging | back | of any | pilot no | ıe: |
|---------|-----------------|--------|---------|----------|------------|--------|----------|------|--------|----------|-----|
|---------|-----------------|--------|---------|----------|------------|--------|----------|------|--------|----------|-----|