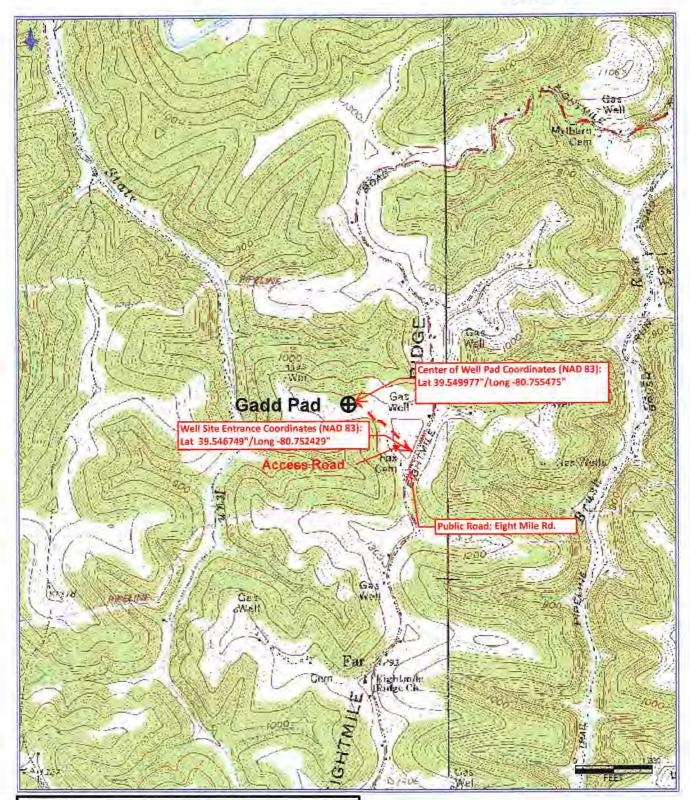

# Well Site Safety Plan R.O. H Antero Resources 5:19:21

Well Name: Blake Unit 1H, Busch Unit 1H-3H, Charlotte Unit 1H-2H

Peeler Unit 1H-3H

Pad Location: GADD PAD

Wetzel County/Green District

**GPS Coordinates:** 

Entrance - Lat 39°32'48.30"/Long -80°45'08.74" (NAD83)

Pad Center - Lat 39°32'59.94"/Long -80°45'20.17" (NAD83)

## **Driving Directions:**

From Reader Fire Department: Head north on WV-20 N. toward Spice Lane for 0.5 miles. Turn left onto CO Rd/40/2 for 0.4 miles. Continue onto Eight Mile Road for 2.4 miles. Access road will be on your right.

## **Alternate Route:**

From Middlebourne Post Office: Turn left onto WV-18 N/Main Street for 3.8 miles. Turn right toward Elk Fork for 302 feet. Continue onto Elk Fork Road for 0.4 miles. Turn right onto Elk Fork Road for 9.6 miles. Turn left onto Wetzel Tyler Ridge Road for 0.6 miles. Continue onto Eight Mile Road for 1.7 miles. Access road will be on the left.