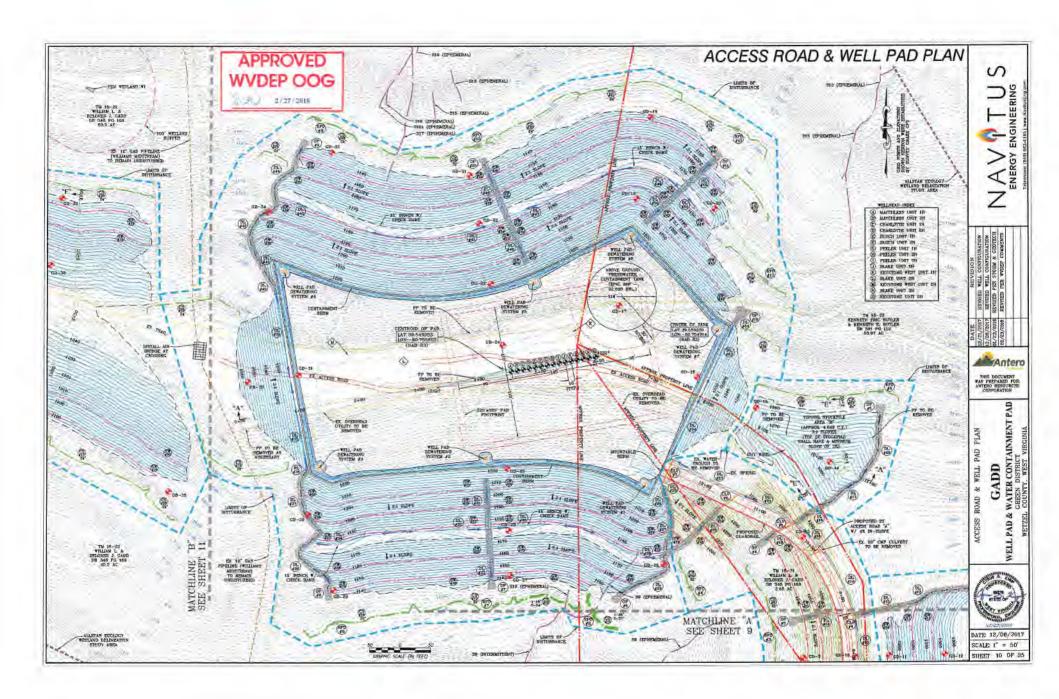

#### 24) Describe all cement additives associated with each cement type:

Conductor: no additives, Class A cement.

Surface: Class A cement with 2-3% calcium chloride and 1/4 lb of flake Intermediate: Class A cement with 1/4 lb of flake, 5 gallons of clay treat

Production: Lead cement- 50/50 Class H/Poz + 1.5% salt + 1% C-45 + 0.5% C-16a + 0.2% C-12 + 0.45% C-20 + 0.05% C-51 Production: Tail cement- Class H + 45 PPS Calcium Carbonate + 1.0% FL-160 + 0.2% ACGB-47 + 0.05% ACSA-51 + 0.2% ACR-20

Form WW-9

| Proposed Revegetation Treatment: Ac                                                                                                                                                                      | res Disturbed 34.16 a                                                                         | CI'es Prevegetation                                                                                    | рН                                                                            |
|----------------------------------------------------------------------------------------------------------------------------------------------------------------------------------------------------------|-----------------------------------------------------------------------------------------------|--------------------------------------------------------------------------------------------------------|-------------------------------------------------------------------------------|
| Lime 2-4 Tons                                                                                                                                                                                            |                                                                                               |                                                                                                        | pi1                                                                           |
| Fertilizer type Hay or straw or                                                                                                                                                                          | -                                                                                             |                                                                                                        |                                                                               |
| Fertilizer amount 500                                                                                                                                                                                    |                                                                                               |                                                                                                        |                                                                               |
| Mulch 2-3                                                                                                                                                                                                |                                                                                               | s/acre                                                                                                 |                                                                               |
|                                                                                                                                                                                                          | Tons/8                                                                                        |                                                                                                        |                                                                               |
| Dettos IVau A (V.Vo aujes) + (                                                                                                                                                                           |                                                                                               | ad (17.00 acres) + Excess/Topsoil Material Stoc<br>I Mixtures                                          | kpile (10.30 acres)≔ 34.16 Acres                                              |
| Temporary                                                                                                                                                                                                |                                                                                               | Peri                                                                                                   | manent                                                                        |
| Seed Type lbs/                                                                                                                                                                                           | /acre                                                                                         | Seed Type                                                                                              | lbs/acre                                                                      |
| Annual Ryegrass                                                                                                                                                                                          | 40                                                                                            | Crownvetch                                                                                             | 10-15                                                                         |
| Field Bromegrass                                                                                                                                                                                         | 40                                                                                            | Tall Fescue                                                                                            | 30                                                                            |
| See attached Table IV-3 for additional seed typ                                                                                                                                                          | ne (Gedd Ped Design)                                                                          | See attached Table IV 44 for additi                                                                    | onal seed type (Gadd Pad Design                                               |
|                                                                                                                                                                                                          | o (Cacci ac Design)                                                                           | Ope attached Table 14-47 for additi                                                                    | onai seed type (Gado Pad Design                                               |
| *or type of grass seed requested  Attach:  Maps(s) of road, location, pit and proporovided). If water from the pit will be                                                                               | by surface owner                                                                              | *or type of grass seed req                                                                             | uested by surface owner                                                       |
| *or type of grass seed requested Attach: Maps(s) of road, location, pit and proportion of the pit will be acreage, of the land application area. Photocopied section of involved 7.5' top                | by surface owner  osed area for land application applied, include directory  oographic sheet. | *or type of grass seed req                                                                             | uested by surface owner                                                       |
| *or type of grass seed requested Attach: Maps(s) of road, location, pit and proportion of the pit will be acreage, of the land application area. Photocopied section of involved 7.5' top                | by surface owner  osed area for land application applied, include directory  oographic sheet. | *or type of grass seed req                                                                             | uested by surface owner luding this info have been nd dimensions (L x W), and |
| *or type of grass seed requested  Attach:  Maps(s) of road, location, pit and propoprovided). If water from the pit will be acreage, of the land application area.                                       | by surface owner  osed area for land application applied, include directory  oographic sheet. | *or type of grass seed req<br>ation (unless engineered plans inc<br>nensions (L x W x D) of the pit, a | uested by surface owner luding this info have been nd dimensions (L x W), and |
| *or type of grass seed requested Attach: Maps(s) of road, location, pit and proporovided). If water from the pit will be acreage, of the land application area. Photocopied section of involved 7.5' top | by surface owner  osed area for land application applied, include directory  oographic sheet. | *or type of grass seed req<br>ation (unless engineered plans inc<br>nensions (L x W x D) of the pit, a | uested by surface owner luding this info have been nd dimensions (L x W), and |
| *or type of grass seed requested Attach: Maps(s) of road, location, pit and proporovided). If water from the pit will be acreage, of the land application area. Photocopied section of involved 7.5' top | by surface owner  osed area for land application applied, include directory  oographic sheet. | *or type of grass seed req<br>ation (unless engineered plans inc<br>nensions (L x W x D) of the pit, a | uested by surface owner luding this info have been nd dimensions (L x W), and |
| *or type of grass seed requested Attach: Maps(s) of road, location, pit and proporovided). If water from the pit will be acreage, of the land application area. Photocopied section of involved 7.5' top | by surface owner  osed area for land application applied, include directory  oographic sheet. | *or type of grass seed req<br>ation (unless engineered plans inc<br>nensions (L x W x D) of the pit, a | uested by surface owner luding this info have been nd dimensions (L x W), and |
| *or type of grass seed requested Attach: Maps(s) of road, location, pit and proporovided). If water from the pit will be acreage, of the land application area. Photocopied section of involved 7.5' top | by surface owner  osed area for land application applied, include directory  oographic sheet. | *or type of grass seed req<br>ation (unless engineered plans inc<br>nensions (L x W x D) of the pit, a | uested by surface owner luding this info have been nd dimensions (L x W), and |
| *or type of grass seed requested Attach: Maps(s) of road, location, pit and proporovided). If water from the pit will be acreage, of the land application area. Photocopied section of involved 7.5' top | by surface owner  osed area for land application applied, include directory  oographic sheet. | *or type of grass seed req<br>ation (unless engineered plans inc<br>nensions (L x W x D) of the pit, a | uested by surface owner luding this info have been nd dimensions (L x W), and |
| *or type of grass seed requested Attach: Maps(s) of road, location, pit and proportion of the pit will be acreage, of the land application area. Photocopied section of involved 7.5' top                | by surface owner  osed area for land application applied, include directory  oographic sheet. | *or type of grass seed req<br>ation (unless engineered plans inc<br>nensions (L x W x D) of the pit, a | uested by surface owner luding this info have been nd dimensions (L x W), and |
| *or type of grass seed requested Attach: Maps(s) of road, location, pit and proportion of the pit will be acreage, of the land application area. Photocopied section of involved 7.5' top                | by surface owner  osed area for land application applied, include directory  oographic sheet. | *or type of grass seed req<br>ation (unless engineered plans inc<br>nensions (L x W x D) of the pit, a | uested by surface owner luding this info have been nd dimensions (L x W), and |
| *or type of grass seed requested Attach: Maps(s) of road, location, pit and proportion of the pit will be acreage, of the land application area. Photocopied section of involved 7.5' top                | by surface owner  osed area for land application applied, include directory  oographic sheet. | *or type of grass seed req<br>ation (unless engineered plans inc<br>nensions (L x W x D) of the pit, a | uested by surface owner luding this info have been nd dimensions (L x W), and |