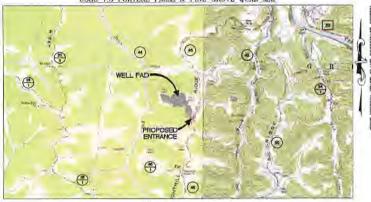

VELOPED SPRINGS WITHIN 250
- FRET OF THE WELL(S) BEING DRILLED.
- THERE ARE NO OCCUPIED DWELLING STRUCTURES WITHIN 625 FEET OF THE CENTER OF THE WELL PAR.
- THERE ARE NO AGRICULTURAL BUILDINGS LARGER THAN 2.500 SQUARE FEET WITHIN 825 FART OF THE CENTER OF THE WELL PAD.

#### REPRODUCTION NOTE

THESE PLANS WERE CHEATED TO HE PLANTED ON SECURI (ANS. D) NAMED HALD STALT DIAMINGS ARE OR U.ST. (ANS. B) PAPER.

THESE PLASS WERE CHEATED FOR COLOR BAY SENTEN AND ANY REPRODUCTION OF GLAS SENTE OF COLOR BAY SENTEN A LOSS OF REPRODUCTION FURSIONS.

## GADD WELL PAD & WATER CONTAINMENT PAD SITE DESIGN & CONSTRUCTION PLAN. **EROSION & SEDIMENT CONTROL PLANS**

GREEN DISTRICT, WETZEL COUNTY, WEST VIRGINIA LOWER FISHING CREEK & UPPER FISHING CREEK WATERSHED

USGS 7.5 PORTERS FALLS & PINE GROVE QUAD MAP



WEST VIRGINIA COUNTY MAP

- PROPOSED SITE

(NOT TO SCALE)



DESIGN CERTIFICATION:
THE PRABBICS. CONSTRUCTION NOTES, AND RESPERENCE
DIAGRAMS ATTACHED HERETO HAVE BEEN PREPARED IN
ACCORDANCE WITH THE WEST VIRGINAL CODE OF STATE
RULES. DIVISION OF ENVIRONMENTAL PROTECTION, OFFICE
OF 10th AND GAS CHS 155-9.

MISS Utility of West Virginia 1-800-245-4848 West Virginia State Law (Section XIV: Chapter 24-C) Requires that you call two business days before you dig in the state of West Virginia IT'S THE LAW!!

SHEET INDEX:

1 - CONVER SHEET.

2 - CONSTRUCTION AND EAS CONTROL HOTES

3 - LEGERD.

3 - LEGERD.

4 - STORM BRANGER A EAS COMPUTATIONS

5 - STORM BRANGER A EAS COMPUTATIONS

6 - EXISTING CONDITIONS

7 - EXISTING STRUCTURES A FEATURES

8 - OVERAL FLAS SHEET BREEK A VOIDINGS

10 - MCCESS ROAD