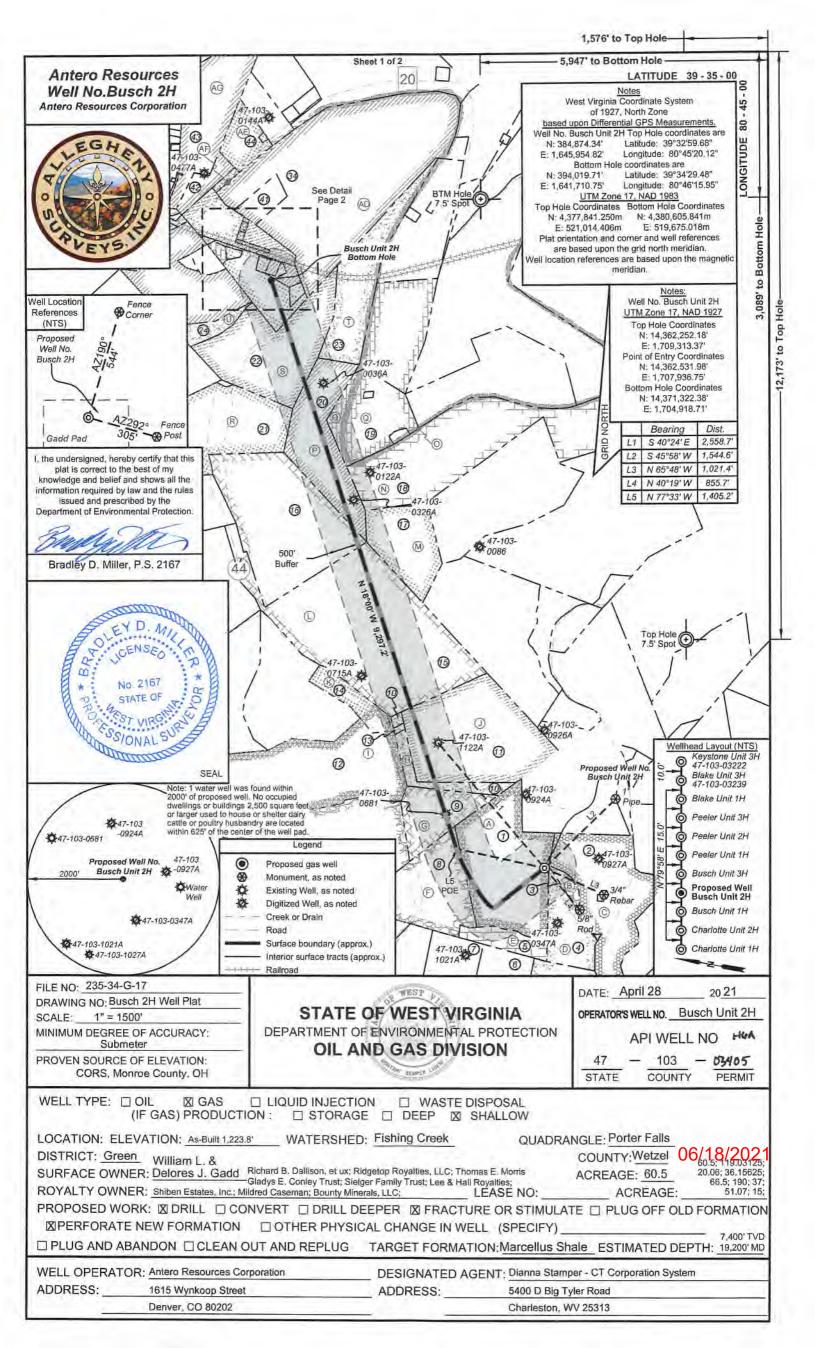

### Antero Resources Well No. Busch 2H

Antero Resources Corporation

|    | Leases                           |
|----|----------------------------------|
| Α  | Shiben Estates, Inc.             |
| В  | John W. Bertram                  |
| С  | BRC Appalachian Minerals I LLC   |
| D  | Ellen W. & Mark L. VanDyne       |
| E  | Sandra Rose Conley               |
| F  | Gladys E. Conley Trust           |
| G  | Mildred Caseman                  |
| Н  | Sielger Family Trust             |
| 1  | Chesapeake Appalchia, LLC        |
| J  | Thomas E. Morris                 |
| K  | Donald E. Dawson, et ux          |
| L  | Lee & Hall Royalties             |
| M  | Robert Wesley Ueltschy           |
| N  | Shiben Estates, Inc.             |
| 0  | WV Division of Natural Resources |
| P  | Richard B. Dallison, et ux       |
| Q  | Donald VanDyke                   |
| R  | Paul H. Abel                     |
| S  | Ridgetop Royalties, LLC          |
| T  | David E. Bowyer                  |
| U  | Ridgetop Royalties, LLC          |
| ٧  | Leslie A. Lively                 |
| W  | Bounty Minerals, LLC             |
| X  | OPEN                             |
| Υ  | Raymond P. Gaston, et ux         |
| Z  | Beulah I. Snider                 |
| AA | OPEN                             |
| AB | Raymond P. Gaston, et ux         |
| AC | Raymond P. Gaston, et ux         |
| AD | Richards Resources               |
| AE | David E. Bowyer                  |
| AF | WV Division of Natural Resources |
| AG | SanDee Nieboer Stadley           |

| ID | TM/Par  | Owner                                      | Bk/Pg    | Acres  | ID       | TM/Par  | Owner                                                              | Bk/Pg    | Acres        |
|----|---------|--------------------------------------------|----------|--------|----------|---------|--------------------------------------------------------------------|----------|--------------|
| 1  | 16-22   | William L. & Delores J. Gadd               | 348/169  | 60.50  | 23       | 12-31   | Bruce Allen Lawhorne, et al                                        | 419/878  | 40.00        |
| 2  | 16-23   | Kenneth E. Butler                          | 331/110  | 50.97  | 24       | 12-27   | Martin E. Rogers                                                   | 363/413  | 3.08         |
| 3  | 16-31   | William L. & Delores J. Gadd               | 348/169  | 2.65   | 25       | 12-18   | Leslie A. Lively                                                   | 387/229  | 39.63        |
| 4  | 16-30   | William L. & Delores J. Gadd               | 348/169  | 14.00  | 26       | 12-20.1 | Jerome E. II & Benita K. Staley                                    | 415/329  | 13.34        |
| 5  | 16-47   | William M. Greenawalt<br>& Lee A. Niezgoda | 387/1    | 12.00  | 27<br>28 | 12-29   | Jerome E. II & Benita K. Staley<br>Jerome E. II & Benita K. Staley | 415/329  | 1.50         |
| 6  | 16-39   | Silas & William A. Tennant                 | WB27/97  | 23.30  | 29       | 12-28   | Donnie L. Amett                                                    | 415/329  | 2.05<br>0.56 |
| 7  | 16-38   | Silas Tennant                              | 137/85   | 15.50  | 30       | 12-22   | Donnie L. Arnett                                                   | 440/892  | 0.87         |
| 8  | 16-21   | Mildred E. Caseman                         | WB45/396 | 40.00  | 31       | 12-21   | Tammy J. Ueltschy                                                  | 370/707  | 0.90         |
| 9  | 16-21.2 | Mildred E. Caseman                         | WB45/396 | 20.06  | 32       | 12-20   | Bonnie Ueltschy                                                    | WB70/248 |              |
| 10 | 16-21.3 | Mildred E. Caseman                         | WB45/396 | 12.00  | 33       | 12-19   | Beulah I. Snider                                                   | WB45/396 |              |
| 11 | 16-9    | Richard A. & Susan L. Gardner              | 341/281  | 66.50  | 34       | 12-11   | Timothy L. & Michael A. McDiffitt                                  | 385/189  | 131.34       |
| 12 | 16-8    | Wilbur B. Dawson & Loretta P. Ueltschy     | 408/192  | 75.75  | 35       | 12-10   | Charles & Wilda Lee Loy                                            | 299/009  | 4.85         |
| 13 | 16-21.4 | Mildred E. Caseman                         | WB45/396 | 1.00   | 36       | 12-6    | Robert D. & Catherine M. Loy                                       | 357/199  | 0.08         |
| 14 | 16-3.1  | Donald E. & Carolyn L. Dawson              | 332/114  | 10.00  | 37       | 12-7    | Robert D. & Catherine M. Loy                                       | 357/199  | 0.33         |
| 15 | 12-55   | Bradley W. Ueltschy                        | 330/37   | 100.00 | 38       | 12-8    | Robert D. & Catherine M. Loy                                       | 357/199  | 0.27         |
| 16 | 12-49   | John W. & Rosalie M. Ueltschey             | 362/403  | 86.55  | 39       | 12-9    | Robert D. & Catherine M. Loy                                       | 357/199  | 0.16         |
| 17 | 12-41   | Robert W. & Bradley W. Ueltschy            | 341/261  | 29.00  | 40       | 12-5    | Columbia Gas Trans Corp.                                           | 263/164  | 11.70        |
| 18 | 13-27   | Donald P. Vandyke & Mark L. Vandyke        | TIGIZETI | 123.80 | 41       | 12-11.1 | Timothy L. & Tammy D. McDiffitt                                    | 431/389  | 6.66         |
| 19 | 12-42   | Donald P. Vandyke & Mark L. Vandyke        | 410/241  | 29.65  | 42       | 12-4    | Easterling Trust                                                   | 446/376  | 7.16         |
| 20 | 12-50   | Richard B. & Jaynee C. Dallison            | 399/288  | 37.00  | 43       | 7-53    | Easterling Trust                                                   | 446/376  | 32.98        |
| 21 | 12-39   | Martin E. Rodgers                          | 421/621  | 60.00  | 44       | 7-54    | James Ronald Long                                                  | 283/207  | 10.00        |
| 22 | 12-30   | Martin E. Rogers                           | 363/413  | 51.08  | 12.5     |         |                                                                    |          |              |

FILE NO: 235-34-G-17

DRAWING NO: Busch 2H Well Plat

SCALE: 1" = 1500'

MINIMUM DEGREE OF ACCURACY: Submeter

PROVEN SOURCE OF ELEVATION: CORS, Monroe County, OH

OF WEST STATE OF WEST VIRGINIA DEPARTMENT OF ENVIRONMENTAL PROTECTION OIL AND GAS DIVISION

DATE: April 28 OPERATOR'S WELL NO. Busch Unit 2H

API WELL NO

103 PERMIT STATE COUNTY

| B P. T. C.                                                                                                                                                         | IID INJECTION ☐ WASTE D☐ STORAGE ☐ DEEP 🔯                                                                                      | DISPOSAL<br>SHALLOW                                                                               |
|--------------------------------------------------------------------------------------------------------------------------------------------------------------------------------------------------------|--------------------------------------------------------------------------------------------------------------------------------|---------------------------------------------------------------------------------------------------|
| DISTRICT: Green William L. & SURFACE OWNER: Delores J. Gadd Richard B. I Gladys E. C ROYALTY OWNER: Shiben Estates, Inc.; Mildred Caser PROPOSED WORK: DRILL CONVERT  MPERFORATE NEW FORMATION CONVERT | ionley I rust; Sielger Family Trust; Lee & Hall<br>nan; Bounty Minerals, LLC;  DRILL DEEPER X FRACTU HER PHYSICAL CHANGE IN WE | Royalties; 66.5; 190; 37; LEASE NO: ACREAGE: 51.07; 15; JRE OR STIMULATE □ PLUG OFF OLD FORMATION |
| WELL OPERATOR: Antero Resources Corporation ADDRESS: 1615 Wynkoop Street                                                                                                                               | DESIGNATED AC                                                                                                                  | GENT: Dianna Stamper - CT Corporation System 5400 D Big Tyler Road                                |
| Denver, CO 80202                                                                                                                                                                                       |                                                                                                                                | Charleston, WV 25313                                                                              |