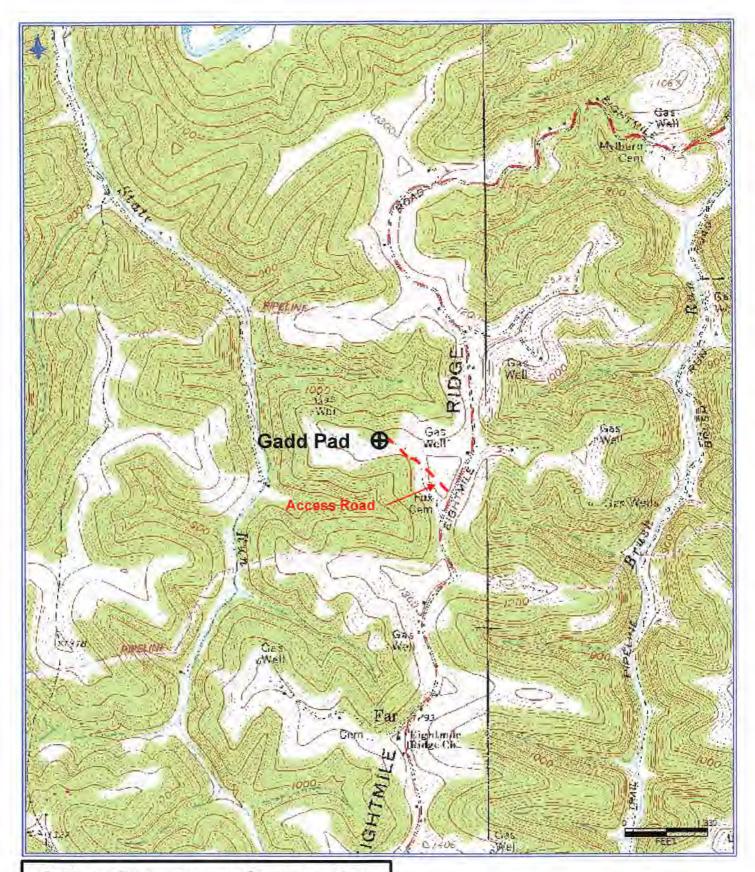

# Well Site Safety Plan R.O. H Antero Resources 5:19:21

Well Name: Blake Unit 1H, Busch Unit 1H-3H, Charlotte Unit 1H-2H

Peeler Unit 1H-3H

Pad Location: GADD PAD

Wetzel County/Green District

**GPS Coordinates:** 

Entrance - Lat 39°32'48.30"/Long -80°45'08.74" (NAD83)

Pad Center - Lat 39°32'59.94"/Long -80°45'20.17" (NAD83)

## **Driving Directions:**

From Reader Fire Department: Head north on WV-20 N. toward Spice Lane for 0.5 miles. Turn left onto CO Rd/40/2 for 0.4 miles. Continue onto Eight Mile Road for 2.4 miles. Access road will be on your right.

## **Alternate Route:**

From Middlebourne Post Office: Turn left onto WV-18 N/Main Street for 3.8 miles. Turn right toward Elk Fork for 302 feet. Continue onto Elk Fork Road for 0.4 miles. Turn right onto Elk Fork Road for 9.6 miles. Turn left onto Wetzel Tyler Ridge Road for 0.6 miles. Continue onto Eight Mile Road for 1.7 miles. Access road will be on the left.