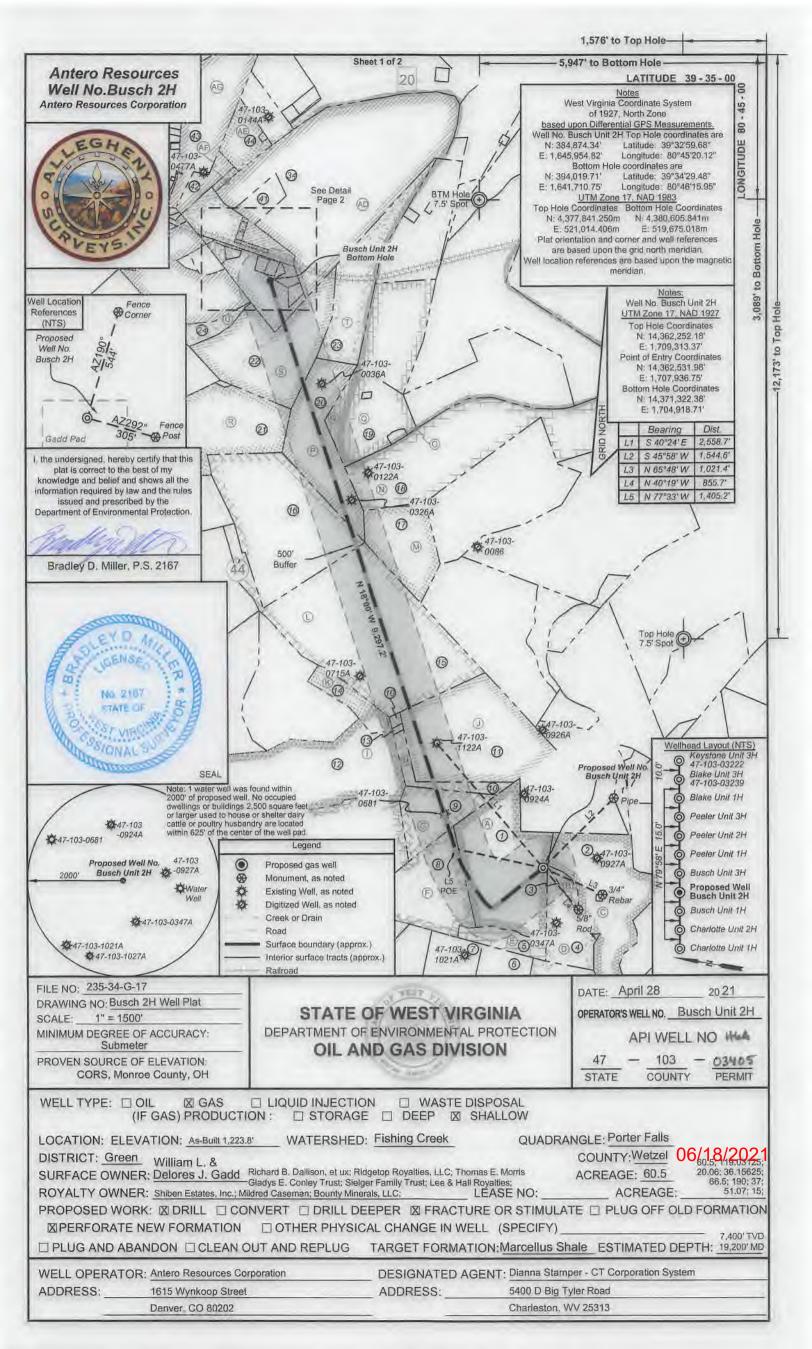

FILE NO: 235-34-G-17

DRAWING NO: Busch 2H Well Plat

SCALE: 1" = 1500'

MINIMUM DEGREE OF ACCURACY: Submeter

PROVEN SOURCE OF ELEVATION: CORS, Monroe County, OH

OF WEST STATE OF WEST VIRGINIA DEPARTMENT OF ENVIRONMENTAL PROTECTION OIL AND GAS DIVISION

DATE: April 28 OPERATOR'S WELL NO. Busch Unit 2H

API WELL NO

103 PERMIT STATE COUNTY

| B P. T. C.                                                                                                                                                         | IID INJECTION ☐ WASTE D☐ STORAGE ☐ DEEP 🔯                                                                                      | DISPOSAL<br>SHALLOW                                                                               |
|--------------------------------------------------------------------------------------------------------------------------------------------------------------------------------------------------------|--------------------------------------------------------------------------------------------------------------------------------|---------------------------------------------------------------------------------------------------|
| DISTRICT: Green William L. & SURFACE OWNER: Delores J. Gadd Richard B. I Gladys E. C ROYALTY OWNER: Shiben Estates, Inc.; Mildred Caser PROPOSED WORK: DRILL CONVERT  MPERFORATE NEW FORMATION CONVERT | ionley I rust; Sielger Family Trust; Lee & Hall<br>nan; Bounty Minerals, LLC;  DRILL DEEPER X FRACTU HER PHYSICAL CHANGE IN WE | Royalties; 66.5; 190; 37; LEASE NO: ACREAGE: 51.07; 15; JRE OR STIMULATE □ PLUG OFF OLD FORMATION |
| WELL OPERATOR: Antero Resources Corporation ADDRESS: 1615 Wynkoop Street                                                                                                                               | DESIGNATED AC                                                                                                                  | GENT: Dianna Stamper - CT Corporation System 5400 D Big Tyler Road                                |
| Denver, CO 80202                                                                                                                                                                                       |                                                                                                                                | Charleston, WV 25313                                                                              |

Antero Resources Well No. Busch 2H Antero Resources Corporation

|    | Leases                           |
|----|----------------------------------|
| A  | Shiben Estates, Inc.             |
| В  | John W. Bertram                  |
| C  | BRC Appalachian Minerals I LLC   |
| D  | Ellen W. & Mark L. VanDyne       |
| E  | Sandra Rose Conley               |
| F  | Gladys E. Conley Trust           |
| G  | Mildred Caseman                  |
| Н  | Sielger Family Trust             |
| 1  | Chesapeake Appalchia, LLC        |
| J  | Thomas E. Morris                 |
| K  | Donald E. Dawson, et ux          |
| L  | Lee & Hall Royalties             |
| M  | Robert Wesley Ueltschy           |
| N  | Shiben Estates, Inc.             |
| 0  | WV Division of Natural Resources |
| P  | Richard B. Dallison, et ux       |
| Q  | Donald VanDyke                   |
| R  | Paul H. Abel                     |
| S  | Ridgetop Royalties, LLC          |
| T  | David E. Bowyer                  |
| U  | Ridgetop Royalties, LLC          |
| ٧  | Leslie A. Lively                 |
| W  | Bounty Minerals, LLC             |
| X  | OPEN                             |
| Υ  | Raymond P. Gaston, et ux         |
| Z  | Beulah I, Snider                 |
| AA | OPEN                             |
| AB | Raymond P. Gaston, et ux         |
| AC | Raymond P. Gaston, et ux         |
| AD | Richards Resources               |
| AE | David E. Bowyer                  |
| AF | WV Division of Natural Resources |
| AG | SanDee Nieboer Stadley           |

| ID | TM/Par  | Owner                                  | Bk/Pg    | Acres  | ID | TM/Par  | Owner                             | Bk/Pg    | Acres  |
|----|---------|----------------------------------------|----------|--------|----|---------|-----------------------------------|----------|--------|
| 1  | 16-22   | William L. & Delores J. Gadd           | 348/169  | 60.50  | 23 | 12-31   | Bruce Allen Lawhorne, et al       | 419/878  | 40.00  |
| 2  | 16-23   | Kenneth E, Butler                      | 331/110  | 50.97  | 24 | 12-27   | Martin E. Rogers                  | 363/413  | 3.08   |
| 3  | 16-31   | William L. & Delores J. Gadd           | 348/169  | 2.65   | 25 | 12-18   | Leslie A. Lively                  | 387/229  | 39.63  |
| 4  | 16-30   | William L. & Delores J. Gadd           | 348/169  | 14.00  | 26 | 12-20.1 | Jerome E. II & Benita K. Staley   | 415/329  | 13.34  |
| 5  | 40.47   | William M. Greenawalt                  | 207/4    | 40.00  | 27 | 12-29   | Jerome E. II & Benita K. Staley   | 415/329  | 1.50   |
| 0  | 16-47   | & Lee A. Niezgoda                      | 387/1    | 12.00  | 28 | 12-28   | Jerome E. II & Benita K. Staley   | 415/329  | 2.05   |
| 6  | 16-39   | Silas & William A. Tennant             | WB27/97  | 23.30  | 29 | 12-22.1 | Donnie L. Arnett                  | 440/892  | 0.56   |
| 7  | 16-38   | Silas Tennant                          | 137/85   | 15.50  | 30 | 12-22   | Donnie L. Arnett                  | 440/892  | 0.87   |
| 8  | 16-21   | Mildred E. Caseman                     | WB45/396 | 40.00  | 31 | 12-21   | Tammy J. Ueltschy                 | 370/707  | 0.90   |
| 9  | 16-21.2 | Mildred E. Caseman                     | WB45/396 | 20.06  | 32 | 12-20   | Bonnie Ueltschy                   | WB70/248 | 0.75   |
| 10 | 16-21.3 | Mildred E. Caseman                     | WB45/396 | 12.00  | 33 | 12-19   | Beulah I. Snider                  | WB45/396 | 1.3    |
| 11 | 16-9    | Richard A. & Susan L. Gardner          | 341/281  | 66.50  | 34 | 12-11   | Timothy L. & Michael A. McDiffitt | 385/189  | 131.34 |
| 12 | 16-8    | Wilbur B. Dawson & Loretta P. Ueltschy | 408/192  | 75.75  | 35 | 12-10   | Charles & Wilda Lee Loy           | 299/009  | 4.85   |
| 13 | 16-21.4 | Mildred E. Caseman                     | WB45/396 | 1.00   | 36 | 12-6    | Robert D. & Catherine M. Loy      | 357/199  | 0.08   |
| 14 | 16-3.1  | Donald E. & Carolyn L. Dawson          | 332/114  | 10.00  | 37 | 12-7    | Robert D. & Catherine M. Loy      | 357/199  | 0.33   |
| 15 | 12-55   | Bradley W. Ueltschy                    | 330/37   | 100.00 | 38 | 12-8    | Robert D. & Catherine M. Loy      | 357/199  | 0.27   |
| 16 | 12-49   | John W. & Rosalie M. Ueltschey         | 362/403  | 86.55  | 39 | 12-9    | Robert D. & Catherine M. Loy      | 357/199  | 0.16   |
| 17 | 12-41   | Robert W. & Bradley W. Ueltschy        | 341/261  | 29.00  | 40 | 12-5    | Columbia Gas Trans Corp.          | 263/164  | 11.70  |
| 18 | 13-27   | Donald P. Vandyke & Mark L. Vandyke    | 410/241  | 123.80 | 41 | 12-11.1 | Timothy L. & Tammy D. McDiffitt   | 431/389  | 6.66   |
| 19 | 12-42   | Donald P. Vandyke & Mark L. Vandyke    | 410/241  | 29.65  | 42 | 12-4    | Easterling Trust                  | 446/376  | 7.16   |
| 20 | 12-50   | Richard B. & Jaynee C. Dallison        | 399/288  | 37.00  | 43 | 7-53    | Easterling Trust                  | 446/376  | 32.98  |
| 21 | 12-39   | Martin E. Rodgers                      | 421/621  | 60.00  | 44 | 7-54    | James Ronald Long                 | 283/207  | 10.00  |
| 22 | 12-30   | Martin E. Rogers                       | 363/413  | 51.08  |    |         |                                   |          |        |