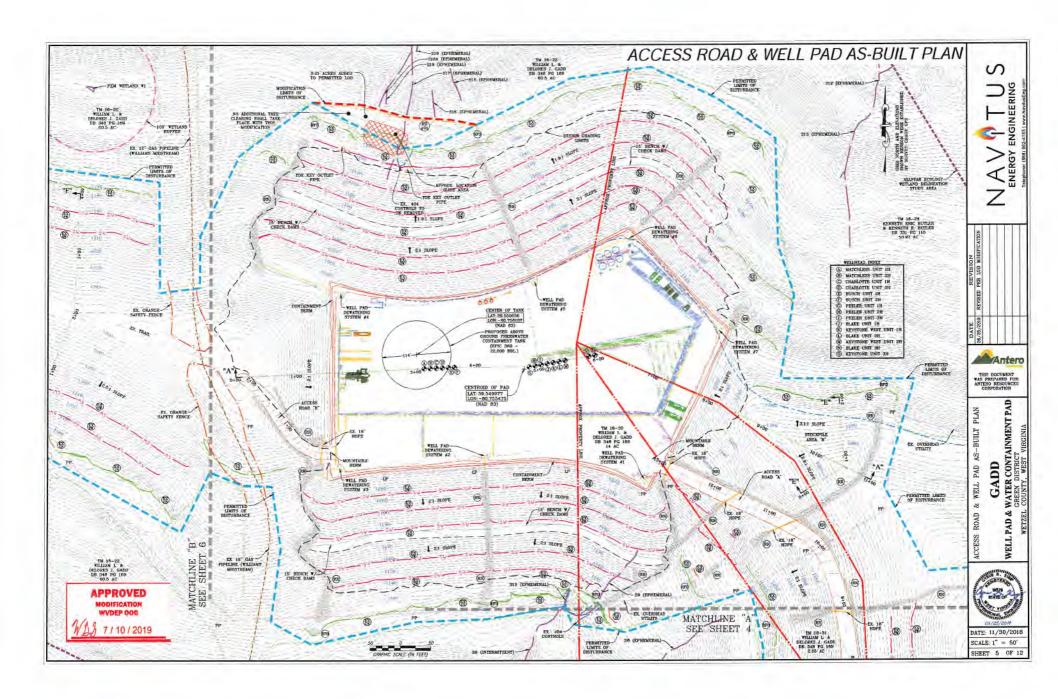

Anticipated Max Pressure - 9300 lbs Anticipated Max Rate - 80 bpm

- 21) Total Area to be disturbed, including roads, stockpile area, pits, etc., (acres): 34.16 acres
- 22) Area to be disturbed for well pad only, less access road (acres): 17.00 acres

#### 24) Describe all cement additives associated with each cement type:

Conductor: no additives, Class A cement.

Surface: Class A cement with 2-3% calcium chloride and 1/4 lb of flake Intermediate: Class A cement with 1/4 lb of flake, 5 gallons of clay treat

Production: Lead cement- 50/50 Class H/Poz + 1.5% salt + 1% C-45 + 0.5% C-16a + 0.2% C-12 + 0.45% C-20 + 0.05% C-51 Production: Tail cement- Class H + 45 PPS Calcium Carbonate + 1.0% FL-160 + 0.2% ACGB-47 + 0.05% ACSA-51 + 0.2% ACR-20