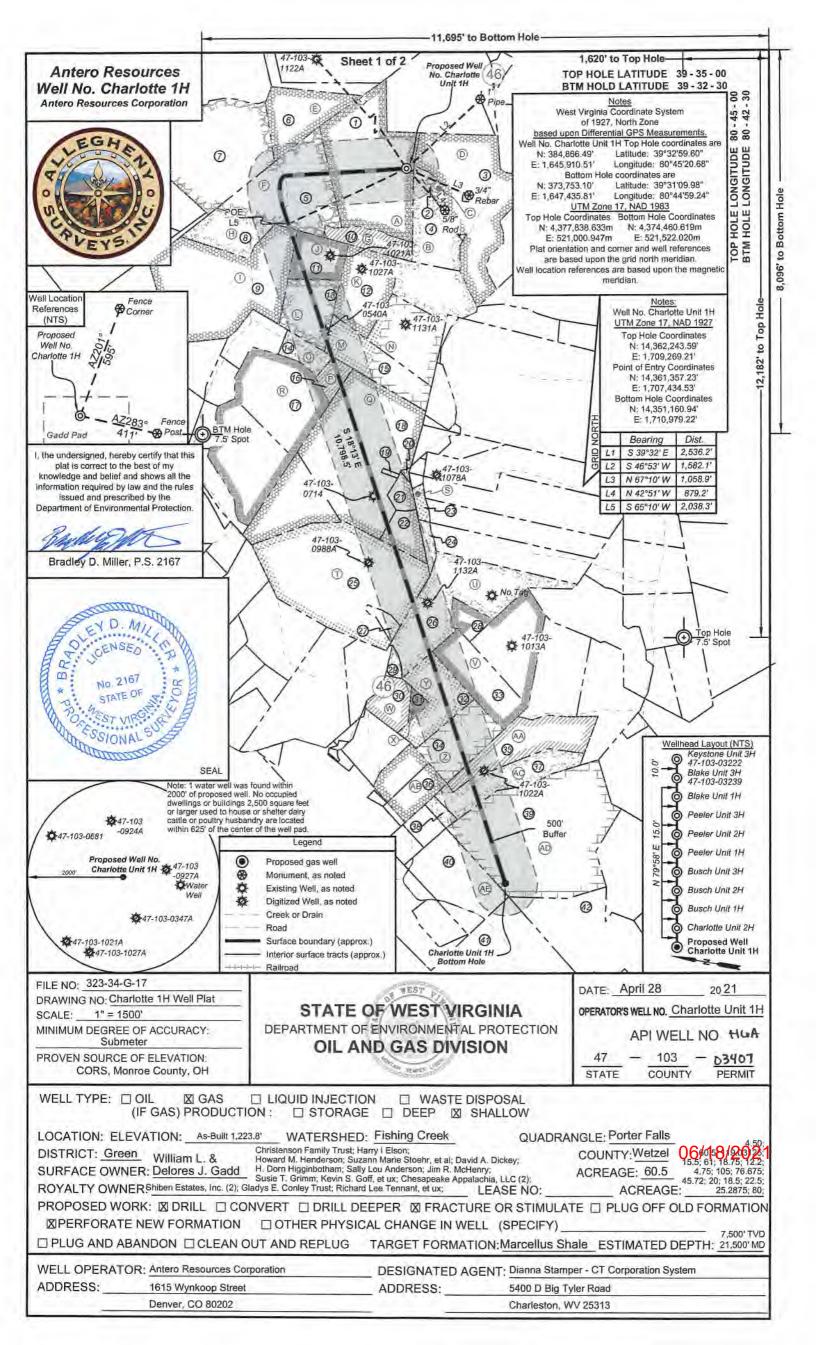

# STATE OF WEST VIRGINIA DEPARTMENT OF ENVIRONMENTAL PROTECTION, OFFICE OF OIL AND GAS WELL WORK PERMIT APPLICATION

| 1) Well Operator:                      | Antero Reso    | urces Corpora          | 494507062          | Wetzel         | Green                                                                                                                                                                                                                                                                                                                                                                                                                                                                                                                                                                                                                                                                                                                                                                                                                                                                                                                                                                                                                                                                                                                                                                                                                                                                                                                                                                                                                                                                                                                                                                                                                                                                                                                                                                                                                                                                                                                                                                                                                                                                                                                         | Porters Falls 7.5'                           |
|----------------------------------------|----------------|------------------------|--------------------|----------------|-------------------------------------------------------------------------------------------------------------------------------------------------------------------------------------------------------------------------------------------------------------------------------------------------------------------------------------------------------------------------------------------------------------------------------------------------------------------------------------------------------------------------------------------------------------------------------------------------------------------------------------------------------------------------------------------------------------------------------------------------------------------------------------------------------------------------------------------------------------------------------------------------------------------------------------------------------------------------------------------------------------------------------------------------------------------------------------------------------------------------------------------------------------------------------------------------------------------------------------------------------------------------------------------------------------------------------------------------------------------------------------------------------------------------------------------------------------------------------------------------------------------------------------------------------------------------------------------------------------------------------------------------------------------------------------------------------------------------------------------------------------------------------------------------------------------------------------------------------------------------------------------------------------------------------------------------------------------------------------------------------------------------------------------------------------------------------------------------------------------------------|----------------------------------------------|
| , .                                    |                |                        | Operator ID        | County         | District                                                                                                                                                                                                                                                                                                                                                                                                                                                                                                                                                                                                                                                                                                                                                                                                                                                                                                                                                                                                                                                                                                                                                                                                                                                                                                                                                                                                                                                                                                                                                                                                                                                                                                                                                                                                                                                                                                                                                                                                                                                                                                                      | Quadrangle                                   |
| 2) Operator's Well 1                   | Number: Cha    | rlotte Unit 1H         | Well I             | Pad Name: G    | add Pad                                                                                                                                                                                                                                                                                                                                                                                                                                                                                                                                                                                                                                                                                                                                                                                                                                                                                                                                                                                                                                                                                                                                                                                                                                                                                                                                                                                                                                                                                                                                                                                                                                                                                                                                                                                                                                                                                                                                                                                                                                                                                                                       |                                              |
| 3) Farm Name/Surf                      | ace Owner: V   | Villiam L. & Delores J | . Gadd Public R    | oad Access:    | Eightmile Roa                                                                                                                                                                                                                                                                                                                                                                                                                                                                                                                                                                                                                                                                                                                                                                                                                                                                                                                                                                                                                                                                                                                                                                                                                                                                                                                                                                                                                                                                                                                                                                                                                                                                                                                                                                                                                                                                                                                                                                                                                                                                                                                 | nd                                           |
| 4) Elevation, curren                   | nt ground: 1   | 223.8' El              | evation, propose   | ed post-constr | uction: ~1223                                                                                                                                                                                                                                                                                                                                                                                                                                                                                                                                                                                                                                                                                                                                                                                                                                                                                                                                                                                                                                                                                                                                                                                                                                                                                                                                                                                                                                                                                                                                                                                                                                                                                                                                                                                                                                                                                                                                                                                                                                                                                                                 | 3.8                                          |
| 5) Well Type (a)                       | Gas X          | Oil                    | U1                 | nderground St  | orage                                                                                                                                                                                                                                                                                                                                                                                                                                                                                                                                                                                                                                                                                                                                                                                                                                                                                                                                                                                                                                                                                                                                                                                                                                                                                                                                                                                                                                                                                                                                                                                                                                                                                                                                                                                                                                                                                                                                                                                                                                                                                                                         |                                              |
| Oth                                    | ner            |                        |                    |                |                                                                                                                                                                                                                                                                                                                                                                                                                                                                                                                                                                                                                                                                                                                                                                                                                                                                                                                                                                                                                                                                                                                                                                                                                                                                                                                                                                                                                                                                                                                                                                                                                                                                                                                                                                                                                                                                                                                                                                                                                                                                                                                               |                                              |
| (b)I                                   | If Gas Shall   | low X                  | Deep               |                |                                                                                                                                                                                                                                                                                                                                                                                                                                                                                                                                                                                                                                                                                                                                                                                                                                                                                                                                                                                                                                                                                                                                                                                                                                                                                                                                                                                                                                                                                                                                                                                                                                                                                                                                                                                                                                                                                                                                                                                                                                                                                                                               |                                              |
|                                        | Hori           | zontal X               | <u></u>            |                |                                                                                                                                                                                                                                                                                                                                                                                                                                                                                                                                                                                                                                                                                                                                                                                                                                                                                                                                                                                                                                                                                                                                                                                                                                                                                                                                                                                                                                                                                                                                                                                                                                                                                                                                                                                                                                                                                                                                                                                                                                                                                                                               |                                              |
| 6) Existing Pad: Ye                    | s or No Yes    |                        |                    |                |                                                                                                                                                                                                                                                                                                                                                                                                                                                                                                                                                                                                                                                                                                                                                                                                                                                                                                                                                                                                                                                                                                                                                                                                                                                                                                                                                                                                                                                                                                                                                                                                                                                                                                                                                                                                                                                                                                                                                                                                                                                                                                                               |                                              |
| 7) Proposed Target Marcellus Shale:    | ` , ,          | • ` ' '                | •                  | -              | • •                                                                                                                                                                                                                                                                                                                                                                                                                                                                                                                                                                                                                                                                                                                                                                                                                                                                                                                                                                                                                                                                                                                                                                                                                                                                                                                                                                                                                                                                                                                                                                                                                                                                                                                                                                                                                                                                                                                                                                                                                                                                                                                           |                                              |
| 8) Proposed Total V                    | ertical Depth  | : 7500' TVD            |                    |                |                                                                                                                                                                                                                                                                                                                                                                                                                                                                                                                                                                                                                                                                                                                                                                                                                                                                                                                                                                                                                                                                                                                                                                                                                                                                                                                                                                                                                                                                                                                                                                                                                                                                                                                                                                                                                                                                                                                                                                                                                                                                                                                               |                                              |
| 9) Formation at Tot                    |                |                        | 3                  |                |                                                                                                                                                                                                                                                                                                                                                                                                                                                                                                                                                                                                                                                                                                                                                                                                                                                                                                                                                                                                                                                                                                                                                                                                                                                                                                                                                                                                                                                                                                                                                                                                                                                                                                                                                                                                                                                                                                                                                                                                                                                                                                                               |                                              |
| 10) Proposed Total                     | Measured De    | pth: 21500'            |                    |                |                                                                                                                                                                                                                                                                                                                                                                                                                                                                                                                                                                                                                                                                                                                                                                                                                                                                                                                                                                                                                                                                                                                                                                                                                                                                                                                                                                                                                                                                                                                                                                                                                                                                                                                                                                                                                                                                                                                                                                                                                                                                                                                               |                                              |
| 11) Proposed Horiz                     | ontal Leg Len  | igth: 10799'           |                    |                |                                                                                                                                                                                                                                                                                                                                                                                                                                                                                                                                                                                                                                                                                                                                                                                                                                                                                                                                                                                                                                                                                                                                                                                                                                                                                                                                                                                                                                                                                                                                                                                                                                                                                                                                                                                                                                                                                                                                                                                                                                                                                                                               |                                              |
| 12) Approximate Fi                     | resh Water Str | ata Depths:            | 350'               |                |                                                                                                                                                                                                                                                                                                                                                                                                                                                                                                                                                                                                                                                                                                                                                                                                                                                                                                                                                                                                                                                                                                                                                                                                                                                                                                                                                                                                                                                                                                                                                                                                                                                                                                                                                                                                                                                                                                                                                                                                                                                                                                                               | RECEIVED Office of Oil and Gas               |
| 13) Method to Dete                     | rmine Fresh V  | Water Depths: 2        | 47-095-02266       |                |                                                                                                                                                                                                                                                                                                                                                                                                                                                                                                                                                                                                                                                                                                                                                                                                                                                                                                                                                                                                                                                                                                                                                                                                                                                                                                                                                                                                                                                                                                                                                                                                                                                                                                                                                                                                                                                                                                                                                                                                                                                                                                                               | MAY 1 3 2021                                 |
| 14) Approximate Sa                     | altwater Deptl | ns: 1887', 1917        |                    |                |                                                                                                                                                                                                                                                                                                                                                                                                                                                                                                                                                                                                                                                                                                                                                                                                                                                                                                                                                                                                                                                                                                                                                                                                                                                                                                                                                                                                                                                                                                                                                                                                                                                                                                                                                                                                                                                                                                                                                                                                                                                                                                                               | - 0 2027                                     |
| 15) Approximate Co                     | oal Seam Dep   | ths: 656', 971'        |                    |                | Į.                                                                                                                                                                                                                                                                                                                                                                                                                                                                                                                                                                                                                                                                                                                                                                                                                                                                                                                                                                                                                                                                                                                                                                                                                                                                                                                                                                                                                                                                                                                                                                                                                                                                                                                                                                                                                                                                                                                                                                                                                                                                                                                            | WV Department of<br>Environmental Protection |
| 16) Approximate D                      | epth to Possib | ole Void (coal mi      | ine, karst, other) | : None Antic   | cipated                                                                                                                                                                                                                                                                                                                                                                                                                                                                                                                                                                                                                                                                                                                                                                                                                                                                                                                                                                                                                                                                                                                                                                                                                                                                                                                                                                                                                                                                                                                                                                                                                                                                                                                                                                                                                                                                                                                                                                                                                                                                                                                       |                                              |
| 17) Does Proposed directly overlying o |                |                        | ms<br>Yes          |                | No X                                                                                                                                                                                                                                                                                                                                                                                                                                                                                                                                                                                                                                                                                                                                                                                                                                                                                                                                                                                                                                                                                                                                                                                                                                                                                                                                                                                                                                                                                                                                                                                                                                                                                                                                                                                                                                                                                                                                                                                                                                                                                                                          |                                              |
| (a) If Yes, provide                    | e Mine Info:   | Name:                  |                    |                |                                                                                                                                                                                                                                                                                                                                                                                                                                                                                                                                                                                                                                                                                                                                                                                                                                                                                                                                                                                                                                                                                                                                                                                                                                                                                                                                                                                                                                                                                                                                                                                                                                                                                                                                                                                                                                                                                                                                                                                                                                                                                                                               |                                              |
| ,,                                     |                | Depth:                 |                    |                |                                                                                                                                                                                                                                                                                                                                                                                                                                                                                                                                                                                                                                                                                                                                                                                                                                                                                                                                                                                                                                                                                                                                                                                                                                                                                                                                                                                                                                                                                                                                                                                                                                                                                                                                                                                                                                                                                                                                                                                                                                                                                                                               |                                              |
|                                        |                | Seam:                  |                    |                | - 111 - 111 - 111 - 111 - 111 - 111 - 111 - 111 - 111 - 111 - 111 - 111 - 111 - 111 - 111 - 111 - 111 - 111 - 111 - 111 - 111 - 111 - 111 - 111 - 111 - 111 - 111 - 111 - 111 - 111 - 111 - 111 - 111 - 111 - 111 - 111 - 111 - 111 - 111 - 111 - 111 - 111 - 111 - 111 - 111 - 111 - 111 - 111 - 111 - 111 - 111 - 111 - 111 - 111 - 111 - 111 - 111 - 111 - 111 - 111 - 111 - 111 - 111 - 111 - 111 - 111 - 111 - 111 - 111 - 111 - 111 - 111 - 111 - 111 - 111 - 111 - 111 - 111 - 111 - 111 - 111 - 111 - 111 - 111 - 111 - 111 - 111 - 111 - 111 - 111 - 111 - 111 - 111 - 111 - 111 - 111 - 111 - 111 - 111 - 111 - 111 - 111 - 111 - 111 - 111 - 111 - 111 - 111 - 111 - 111 - 111 - 111 - 111 - 111 - 111 - 111 - 111 - 111 - 111 - 111 - 111 - 111 - 111 - 111 - 111 - 111 - 111 - 111 - 111 - 111 - 111 - 111 - 111 - 111 - 111 - 111 - 111 - 111 - 111 - 111 - 111 - 111 - 111 - 111 - 111 - 111 - 111 - 111 - 111 - 111 - 111 - 111 - 111 - 111 - 111 - 111 - 111 - 111 - 111 - 111 - 111 - 111 - 111 - 111 - 111 - 111 - 111 - 111 - 111 - 111 - 111 - 111 - 111 - 111 - 111 - 111 - 111 - 111 - 111 - 111 - 111 - 111 - 111 - 111 - 111 - 111 - 111 - 111 - 111 - 111 - 111 - 111 - 111 - 111 - 111 - 111 - 111 - 111 - 111 - 111 - 111 - 111 - 111 - 111 - 111 - 111 - 111 - 111 - 111 - 111 - 111 - 111 - 111 - 111 - 111 - 111 - 111 - 111 - 111 - 111 - 111 - 111 - 111 - 111 - 111 - 111 - 111 - 111 - 111 - 111 - 111 - 111 - 111 - 111 - 111 - 111 - 111 - 111 - 111 - 111 - 111 - 111 - 111 - 111 - 111 - 111 - 111 - 111 - 111 - 111 - 111 - 111 - 111 - 111 - 111 - 111 - 111 - 111 - 111 - 111 - 111 - 111 - 111 - 111 - 111 - 111 - 111 - 111 - 111 - 111 - 111 - 111 - 111 - 111 - 111 - 111 - 111 - 111 - 111 - 111 - 111 - 111 - 111 - 111 - 111 - 111 - 111 - 111 - 111 - 111 - 111 - 111 - 111 - 111 - 111 - 111 - 111 - 111 - 111 - 111 - 111 - 111 - 111 - 111 - 111 - 111 - 111 - 111 - 111 - 111 - 111 - 111 - 111 - 111 - 111 - 111 - 111 - 111 - 111 - 111 - 111 - 111 - 111 - 111 - 111 - 111 - 111 - 111 - 111 - 111 - 111 - 111 - 111 - 111 - 111 - 111 - 111 - 111 - 111 - 111 - 111 |                                              |
|                                        |                | Owner:                 |                    |                |                                                                                                                                                                                                                                                                                                                                                                                                                                                                                                                                                                                                                                                                                                                                                                                                                                                                                                                                                                                                                                                                                                                                                                                                                                                                                                                                                                                                                                                                                                                                                                                                                                                                                                                                                                                                                                                                                                                                                                                                                                                                                                                               |                                              |

API NO. 47- 103 \_ 3467

OPERATOR WELL NO. Charlotte Unit 1H

Well Pad Name: Gadd Pad

18)

#### CASING AND TUBING PROGRAM

| TYPE         | Size<br>(in) | New<br>or<br>Used | Grade | Weight per ft. (lb/ft) | FOOTAGE: For<br>Drilling (ft) | INTERVALS:<br>Left in Well<br>(ft) | CEMENT:<br>Fill-up<br>(Cu. Ft.)/CTS |
|--------------|--------------|-------------------|-------|------------------------|-------------------------------|------------------------------------|-------------------------------------|
| Conductor    | 20"          | New               | H-40  | 94#                    | 80                            | 80                                 | CTS, 86 Cu. Ft.                     |
| Fresh Water  | 13-3/8"      | New               | J-55  | 54.5#                  | 400 *see #19                  | 400 *see #19                       | CTS, 556 Cu. Ft.                    |
| Coal         | 9-5/8"       | New               | J-55  | 36#                    | 2500                          | 2500                               | CTS, 1018 Cu. Ft.                   |
| Intermediate |              |                   |       |                        |                               |                                    |                                     |
| Production   | 5-1/2"       | New               | P-110 | 23#                    | 21500                         | 21500                              | 5504 Cu. Ft                         |
| Tubing       | 2-3/8"       | New               | N-80  | 4.7#                   |                               |                                    |                                     |
| Liners       |              |                   | 1 11  |                        |                               | 1                                  |                                     |