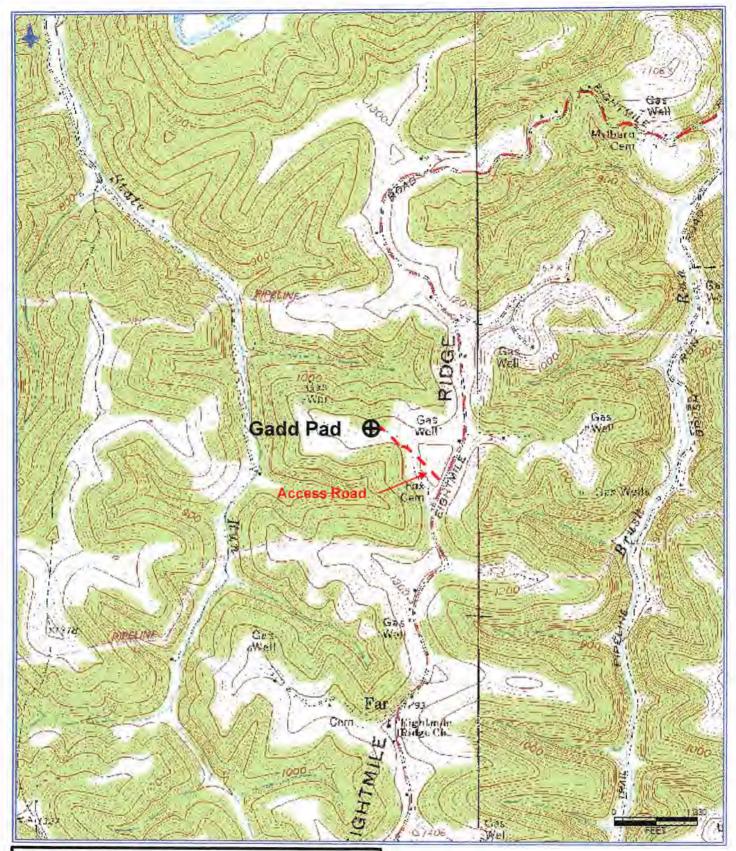

WW-6B (04/15)

| API NO. 47-103      |                         |
|---------------------|-------------------------|
| <b>OPERATOR WEL</b> | L NO. Charlotte Unit 1H |
| Well Pad Name:      | : Gadd Pad              |

# STATE OF WEST VIRGINIA DEPARTMENT OF ENVIRONMENTAL PROTECTION, OFFICE OF OIL AND GAS WELL WORK PERMIT APPLICATION

| 1) Well Operator:                      | Antero Reso    | urces Corpora          | 494507062          | Wetzel         | Green                                                                                                                                                                                                                                                                                                                                                                                                                                                                                                                                                                                                                                                                                                                                                                                                                                                                                                                                                                                                                                                                                                                                                                                                                                                                                                                                                                                                                                                                                                                                                                                                                                                                                                                                                                                                                                                                                                                                                                                                                                                                                                                         | Porters Falls 7.5'                           |
|----------------------------------------|----------------|------------------------|--------------------|----------------|-------------------------------------------------------------------------------------------------------------------------------------------------------------------------------------------------------------------------------------------------------------------------------------------------------------------------------------------------------------------------------------------------------------------------------------------------------------------------------------------------------------------------------------------------------------------------------------------------------------------------------------------------------------------------------------------------------------------------------------------------------------------------------------------------------------------------------------------------------------------------------------------------------------------------------------------------------------------------------------------------------------------------------------------------------------------------------------------------------------------------------------------------------------------------------------------------------------------------------------------------------------------------------------------------------------------------------------------------------------------------------------------------------------------------------------------------------------------------------------------------------------------------------------------------------------------------------------------------------------------------------------------------------------------------------------------------------------------------------------------------------------------------------------------------------------------------------------------------------------------------------------------------------------------------------------------------------------------------------------------------------------------------------------------------------------------------------------------------------------------------------|----------------------------------------------|
| , .                                    |                |                        | Operator ID        | County         | District                                                                                                                                                                                                                                                                                                                                                                                                                                                                                                                                                                                                                                                                                                                                                                                                                                                                                                                                                                                                                                                                                                                                                                                                                                                                                                                                                                                                                                                                                                                                                                                                                                                                                                                                                                                                                                                                                                                                                                                                                                                                                                                      | Quadrangle                                   |
| 2) Operator's Well 1                   | Number: Cha    | rlotte Unit 1H         | Well I             | Pad Name: G    | add Pad                                                                                                                                                                                                                                                                                                                                                                                                                                                                                                                                                                                                                                                                                                                                                                                                                                                                                                                                                                                                                                                                                                                                                                                                                                                                                                                                                                                                                                                                                                                                                                                                                                                                                                                                                                                                                                                                                                                                                                                                                                                                                                                       |                                              |
| 3) Farm Name/Surf                      | ace Owner: V   | Villiam L. & Delores J | . Gadd Public R    | oad Access:    | Eightmile Roa                                                                                                                                                                                                                                                                                                                                                                                                                                                                                                                                                                                                                                                                                                                                                                                                                                                                                                                                                                                                                                                                                                                                                                                                                                                                                                                                                                                                                                                                                                                                                                                                                                                                                                                                                                                                                                                                                                                                                                                                                                                                                                                 | nd                                           |
| 4) Elevation, curren                   | nt ground: 1   | 223.8' El              | evation, propose   | ed post-constr | uction: ~1223                                                                                                                                                                                                                                                                                                                                                                                                                                                                                                                                                                                                                                                                                                                                                                                                                                                                                                                                                                                                                                                                                                                                                                                                                                                                                                                                                                                                                                                                                                                                                                                                                                                                                                                                                                                                                                                                                                                                                                                                                                                                                                                 | 3.8                                          |
| 5) Well Type (a)                       | Gas X          | Oil                    | U1                 | nderground St  | orage                                                                                                                                                                                                                                                                                                                                                                                                                                                                                                                                                                                                                                                                                                                                                                                                                                                                                                                                                                                                                                                                                                                                                                                                                                                                                                                                                                                                                                                                                                                                                                                                                                                                                                                                                                                                                                                                                                                                                                                                                                                                                                                         |                                              |
| Oth                                    | ner            |                        |                    |                |                                                                                                                                                                                                                                                                                                                                                                                                                                                                                                                                                                                                                                                                                                                                                                                                                                                                                                                                                                                                                                                                                                                                                                                                                                                                                                                                                                                                                                                                                                                                                                                                                                                                                                                                                                                                                                                                                                                                                                                                                                                                                                                               |                                              |
| (b)I                                   | If Gas Shall   | low X                  | Deep               |                |                                                                                                                                                                                                                                                                                                                                                                                                                                                                                                                                                                                                                                                                                                                                                                                                                                                                                                                                                                                                                                                                                                                                                                                                                                                                                                                                                                                                                                                                                                                                                                                                                                                                                                                                                                                                                                                                                                                                                                                                                                                                                                                               |                                              |
|                                        | Hori           | zontal X               | <u></u>            |                |                                                                                                                                                                                                                                                                                                                                                                                                                                                                                                                                                                                                                                                                                                                                                                                                                                                                                                                                                                                                                                                                                                                                                                                                                                                                                                                                                                                                                                                                                                                                                                                                                                                                                                                                                                                                                                                                                                                                                                                                                                                                                                                               |                                              |
| 6) Existing Pad: Ye                    | s or No Yes    |                        |                    |                |                                                                                                                                                                                                                                                                                                                                                                                                                                                                                                                                                                                                                                                                                                                                                                                                                                                                                                                                                                                                                                                                                                                                                                                                                                                                                                                                                                                                                                                                                                                                                                                                                                                                                                                                                                                                                                                                                                                                                                                                                                                                                                                               |                                              |
| 7) Proposed Target Marcellus Shale:    | ` , ,          | • ` ' '                | •                  | -              | • •                                                                                                                                                                                                                                                                                                                                                                                                                                                                                                                                                                                                                                                                                                                                                                                                                                                                                                                                                                                                                                                                                                                                                                                                                                                                                                                                                                                                                                                                                                                                                                                                                                                                                                                                                                                                                                                                                                                                                                                                                                                                                                                           |                                              |
| 8) Proposed Total V                    | ertical Depth  | : 7500' TVD            |                    |                |                                                                                                                                                                                                                                                                                                                                                                                                                                                                                                                                                                                                                                                                                                                                                                                                                                                                                                                                                                                                                                                                                                                                                                                                                                                                                                                                                                                                                                                                                                                                                                                                                                                                                                                                                                                                                                                                                                                                                                                                                                                                                                                               |                                              |
| 9) Formation at Tot                    |                |                        | 3                  |                |                                                                                                                                                                                                                                                                                                                                                                                                                                                                                                                                                                                                                                                                                                                                                                                                                                                                                                                                                                                                                                                                                                                                                                                                                                                                                                                                                                                                                                                                                                                                                                                                                                                                                                                                                                                                                                                                                                                                                                                                                                                                                                                               |                                              |
| 10) Proposed Total                     | Measured De    | pth: 21500'            |                    |                |                                                                                                                                                                                                                                                                                                                                                                                                                                                                                                                                                                                                                                                                                                                                                                                                                                                                                                                                                                                                                                                                                                                                                                                                                                                                                                                                                                                                                                                                                                                                                                                                                                                                                                                                                                                                                                                                                                                                                                                                                                                                                                                               |                                              |
| 11) Proposed Horiz                     | ontal Leg Len  | igth: 10799'           |                    |                |                                                                                                                                                                                                                                                                                                                                                                                                                                                                                                                                                                                                                                                                                                                                                                                                                                                                                                                                                                                                                                                                                                                                                                                                                                                                                                                                                                                                                                                                                                                                                                                                                                                                                                                                                                                                                                                                                                                                                                                                                                                                                                                               |                                              |
| 12) Approximate Fi                     | resh Water Str | ata Depths:            | 350'               |                |                                                                                                                                                                                                                                                                                                                                                                                                                                                                                                                                                                                                                                                                                                                                                                                                                                                                                                                                                                                                                                                                                                                                                                                                                                                                                                                                                                                                                                                                                                                                                                                                                                                                                                                                                                                                                                                                                                                                                                                                                                                                                                                               | RECEIVED Office of Oil and Gas               |
| 13) Method to Dete                     | rmine Fresh V  | Water Depths: 2        | 47-095-02266       |                |                                                                                                                                                                                                                                                                                                                                                                                                                                                                                                                                                                                                                                                                                                                                                                                                                                                                                                                                                                                                                                                                                                                                                                                                                                                                                                                                                                                                                                                                                                                                                                                                                                                                                                                                                                                                                                                                                                                                                                                                                                                                                                                               | MAY 1 3 2021                                 |
| 14) Approximate Sa                     | altwater Deptl | ns: 1887', 1917        |                    |                |                                                                                                                                                                                                                                                                                                                                                                                                                                                                                                                                                                                                                                                                                                                                                                                                                                                                                                                                                                                                                                                                                                                                                                                                                                                                                                                                                                                                                                                                                                                                                                                                                                                                                                                                                                                                                                                                                                                                                                                                                                                                                                                               | - 0 2027                                     |
| 15) Approximate Co                     | oal Seam Dep   | ths: 656', 971'        |                    |                | Į.                                                                                                                                                                                                                                                                                                                                                                                                                                                                                                                                                                                                                                                                                                                                                                                                                                                                                                                                                                                                                                                                                                                                                                                                                                                                                                                                                                                                                                                                                                                                                                                                                                                                                                                                                                                                                                                                                                                                                                                                                                                                                                                            | WV Department of<br>Environmental Protection |
| 16) Approximate D                      | epth to Possib | ole Void (coal mi      | ine, karst, other) | : None Antic   | cipated                                                                                                                                                                                                                                                                                                                                                                                                                                                                                                                                                                                                                                                                                                                                                                                                                                                                                                                                                                                                                                                                                                                                                                                                                                                                                                                                                                                                                                                                                                                                                                                                                                                                                                                                                                                                                                                                                                                                                                                                                                                                                                                       |                                              |
| 17) Does Proposed directly overlying o |                |                        | ms<br>Yes          |                | No X                                                                                                                                                                                                                                                                                                                                                                                                                                                                                                                                                                                                                                                                                                                                                                                                                                                                                                                                                                                                                                                                                                                                                                                                                                                                                                                                                                                                                                                                                                                                                                                                                                                                                                                                                                                                                                                                                                                                                                                                                                                                                                                          |                                              |
| (a) If Yes, provide                    | e Mine Info:   | Name:                  |                    |                |                                                                                                                                                                                                                                                                                                                                                                                                                                                                                                                                                                                                                                                                                                                                                                                                                                                                                                                                                                                                                                                                                                                                                                                                                                                                                                                                                                                                                                                                                                                                                                                                                                                                                                                                                                                                                                                                                                                                                                                                                                                                                                                               |                                              |
| ,,                                     |                | Depth:                 |                    |                |                                                                                                                                                                                                                                                                                                                                                                                                                                                                                                                                                                                                                                                                                                                                                                                                                                                                                                                                                                                                                                                                                                                                                                                                                                                                                                                                                                                                                                                                                                                                                                                                                                                                                                                                                                                                                                                                                                                                                                                                                                                                                                                               |                                              |
|                                        |                | Seam:                  |                    |                | - 111 - 111 - 111 - 111 - 111 - 111 - 111 - 111 - 111 - 111 - 111 - 111 - 111 - 111 - 111 - 111 - 111 - 111 - 111 - 111 - 111 - 111 - 111 - 111 - 111 - 111 - 111 - 111 - 111 - 111 - 111 - 111 - 111 - 111 - 111 - 111 - 111 - 111 - 111 - 111 - 111 - 111 - 111 - 111 - 111 - 111 - 111 - 111 - 111 - 111 - 111 - 111 - 111 - 111 - 111 - 111 - 111 - 111 - 111 - 111 - 111 - 111 - 111 - 111 - 111 - 111 - 111 - 111 - 111 - 111 - 111 - 111 - 111 - 111 - 111 - 111 - 111 - 111 - 111 - 111 - 111 - 111 - 111 - 111 - 111 - 111 - 111 - 111 - 111 - 111 - 111 - 111 - 111 - 111 - 111 - 111 - 111 - 111 - 111 - 111 - 111 - 111 - 111 - 111 - 111 - 111 - 111 - 111 - 111 - 111 - 111 - 111 - 111 - 111 - 111 - 111 - 111 - 111 - 111 - 111 - 111 - 111 - 111 - 111 - 111 - 111 - 111 - 111 - 111 - 111 - 111 - 111 - 111 - 111 - 111 - 111 - 111 - 111 - 111 - 111 - 111 - 111 - 111 - 111 - 111 - 111 - 111 - 111 - 111 - 111 - 111 - 111 - 111 - 111 - 111 - 111 - 111 - 111 - 111 - 111 - 111 - 111 - 111 - 111 - 111 - 111 - 111 - 111 - 111 - 111 - 111 - 111 - 111 - 111 - 111 - 111 - 111 - 111 - 111 - 111 - 111 - 111 - 111 - 111 - 111 - 111 - 111 - 111 - 111 - 111 - 111 - 111 - 111 - 111 - 111 - 111 - 111 - 111 - 111 - 111 - 111 - 111 - 111 - 111 - 111 - 111 - 111 - 111 - 111 - 111 - 111 - 111 - 111 - 111 - 111 - 111 - 111 - 111 - 111 - 111 - 111 - 111 - 111 - 111 - 111 - 111 - 111 - 111 - 111 - 111 - 111 - 111 - 111 - 111 - 111 - 111 - 111 - 111 - 111 - 111 - 111 - 111 - 111 - 111 - 111 - 111 - 111 - 111 - 111 - 111 - 111 - 111 - 111 - 111 - 111 - 111 - 111 - 111 - 111 - 111 - 111 - 111 - 111 - 111 - 111 - 111 - 111 - 111 - 111 - 111 - 111 - 111 - 111 - 111 - 111 - 111 - 111 - 111 - 111 - 111 - 111 - 111 - 111 - 111 - 111 - 111 - 111 - 111 - 111 - 111 - 111 - 111 - 111 - 111 - 111 - 111 - 111 - 111 - 111 - 111 - 111 - 111 - 111 - 111 - 111 - 111 - 111 - 111 - 111 - 111 - 111 - 111 - 111 - 111 - 111 - 111 - 111 - 111 - 111 - 111 - 111 - 111 - 111 - 111 - 111 - 111 - 111 - 111 - 111 - 111 - 111 - 111 - 111 - 111 - 111 - 111 - 111 - 111 - 111 - 111 - 111 |                                              |
|                                        |                | Owner:                 |                    |                |                                                                                                                                                                                                                                                                                                                                                                                                                                                                                                                                                                                                                                                                                                                                                                                                                                                                                                                                                                                                                                                                                                                                                                                                                                                                                                                                                                                                                                                                                                                                                                                                                                                                                                                                                                                                                                                                                                                                                                                                                                                                                                                               |                                              |