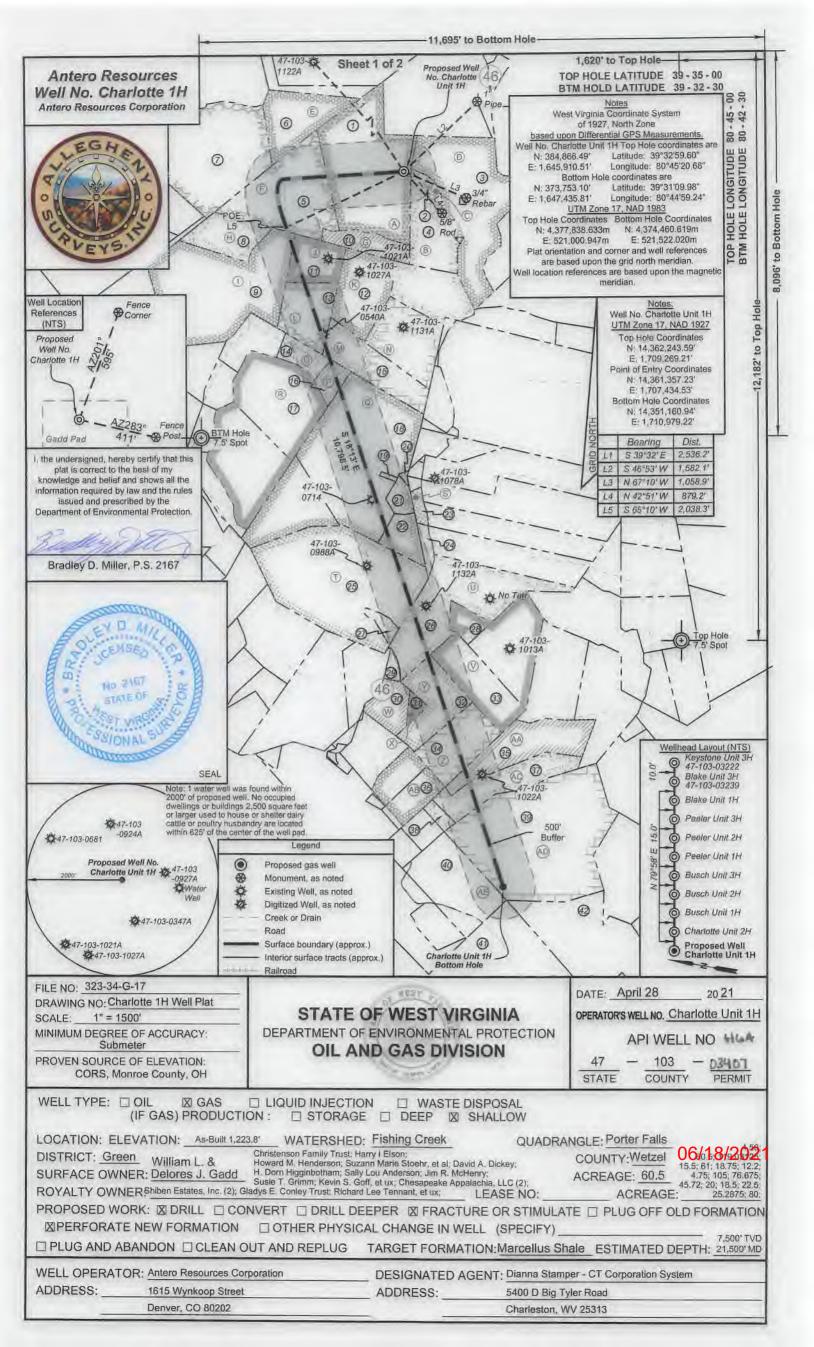

WW-6B (04/15)

| API NO. 47-103      |                         |
|---------------------|-------------------------|
| <b>OPERATOR WEL</b> | L NO. Charlotte Unit 1H |
| Well Pad Name:      | : Gadd Pad              |

# STATE OF WEST VIRGINIA DEPARTMENT OF ENVIRONMENTAL PROTECTION, OFFICE OF OIL AND GAS WELL WORK PERMIT APPLICATION

| 1) Well Operator:                      | Antero Reso    | urces Corpora          | 494507062          | Wetzel         | Green                                                                                                                                                                                                                                                                                                                                                                                                                                                                                                                                                                                                                                                                                                                                                                                                                                                                                                                                                                                                                                                                                                                                                                                                                                                                                                                                                                                                                                                                                                                                                                                                                                                                                                                                                                                                                                                                                                                                                                                                                                                                                                                         | Porters Falls 7.5'                           |
|----------------------------------------|----------------|------------------------|--------------------|----------------|-------------------------------------------------------------------------------------------------------------------------------------------------------------------------------------------------------------------------------------------------------------------------------------------------------------------------------------------------------------------------------------------------------------------------------------------------------------------------------------------------------------------------------------------------------------------------------------------------------------------------------------------------------------------------------------------------------------------------------------------------------------------------------------------------------------------------------------------------------------------------------------------------------------------------------------------------------------------------------------------------------------------------------------------------------------------------------------------------------------------------------------------------------------------------------------------------------------------------------------------------------------------------------------------------------------------------------------------------------------------------------------------------------------------------------------------------------------------------------------------------------------------------------------------------------------------------------------------------------------------------------------------------------------------------------------------------------------------------------------------------------------------------------------------------------------------------------------------------------------------------------------------------------------------------------------------------------------------------------------------------------------------------------------------------------------------------------------------------------------------------------|----------------------------------------------|
| , .                                    |                |                        | Operator ID        | County         | District                                                                                                                                                                                                                                                                                                                                                                                                                                                                                                                                                                                                                                                                                                                                                                                                                                                                                                                                                                                                                                                                                                                                                                                                                                                                                                                                                                                                                                                                                                                                                                                                                                                                                                                                                                                                                                                                                                                                                                                                                                                                                                                      | Quadrangle                                   |
| 2) Operator's Well 1                   | Number: Cha    | rlotte Unit 1H         | Well I             | Pad Name: G    | add Pad                                                                                                                                                                                                                                                                                                                                                                                                                                                                                                                                                                                                                                                                                                                                                                                                                                                                                                                                                                                                                                                                                                                                                                                                                                                                                                                                                                                                                                                                                                                                                                                                                                                                                                                                                                                                                                                                                                                                                                                                                                                                                                                       |                                              |
| 3) Farm Name/Surf                      | ace Owner: V   | Villiam L. & Delores J | . Gadd Public R    | oad Access:    | Eightmile Roa                                                                                                                                                                                                                                                                                                                                                                                                                                                                                                                                                                                                                                                                                                                                                                                                                                                                                                                                                                                                                                                                                                                                                                                                                                                                                                                                                                                                                                                                                                                                                                                                                                                                                                                                                                                                                                                                                                                                                                                                                                                                                                                 | nd                                           |
| 4) Elevation, curren                   | nt ground: 1   | 223.8' El              | evation, propose   | ed post-constr | uction: ~1223                                                                                                                                                                                                                                                                                                                                                                                                                                                                                                                                                                                                                                                                                                                                                                                                                                                                                                                                                                                                                                                                                                                                                                                                                                                                                                                                                                                                                                                                                                                                                                                                                                                                                                                                                                                                                                                                                                                                                                                                                                                                                                                 | 3.8                                          |
| 5) Well Type (a)                       | Gas X          | Oil                    | U1                 | nderground St  | orage                                                                                                                                                                                                                                                                                                                                                                                                                                                                                                                                                                                                                                                                                                                                                                                                                                                                                                                                                                                                                                                                                                                                                                                                                                                                                                                                                                                                                                                                                                                                                                                                                                                                                                                                                                                                                                                                                                                                                                                                                                                                                                                         |                                              |
| Oth                                    | ner            |                        |                    |                |                                                                                                                                                                                                                                                                                                                                                                                                                                                                                                                                                                                                                                                                                                                                                                                                                                                                                                                                                                                                                                                                                                                                                                                                                                                                                                                                                                                                                                                                                                                                                                                                                                                                                                                                                                                                                                                                                                                                                                                                                                                                                                                               |                                              |
| (b)I                                   | If Gas Shall   | low X                  | Deep               |                |                                                                                                                                                                                                                                                                                                                                                                                                                                                                                                                                                                                                                                                                                                                                                                                                                                                                                                                                                                                                                                                                                                                                                                                                                                                                                                                                                                                                                                                                                                                                                                                                                                                                                                                                                                                                                                                                                                                                                                                                                                                                                                                               |                                              |
|                                        | Hori           | zontal X               | <u></u>            |                |                                                                                                                                                                                                                                                                                                                                                                                                                                                                                                                                                                                                                                                                                                                                                                                                                                                                                                                                                                                                                                                                                                                                                                                                                                                                                                                                                                                                                                                                                                                                                                                                                                                                                                                                                                                                                                                                                                                                                                                                                                                                                                                               |                                              |
| 6) Existing Pad: Ye                    | s or No Yes    |                        |                    |                |                                                                                                                                                                                                                                                                                                                                                                                                                                                                                                                                                                                                                                                                                                                                                                                                                                                                                                                                                                                                                                                                                                                                                                                                                                                                                                                                                                                                                                                                                                                                                                                                                                                                                                                                                                                                                                                                                                                                                                                                                                                                                                                               |                                              |
| 7) Proposed Target Marcellus Shale:    | ` , ,          | • ` ' '                | •                  | -              | • •                                                                                                                                                                                                                                                                                                                                                                                                                                                                                                                                                                                                                                                                                                                                                                                                                                                                                                                                                                                                                                                                                                                                                                                                                                                                                                                                                                                                                                                                                                                                                                                                                                                                                                                                                                                                                                                                                                                                                                                                                                                                                                                           |                                              |
| 8) Proposed Total V                    | ertical Depth  | : 7500' TVD            |                    |                |                                                                                                                                                                                                                                                                                                                                                                                                                                                                                                                                                                                                                                                                                                                                                                                                                                                                                                                                                                                                                                                                                                                                                                                                                                                                                                                                                                                                                                                                                                                                                                                                                                                                                                                                                                                                                                                                                                                                                                                                                                                                                                                               |                                              |
| 9) Formation at Tot                    |                |                        | 3                  |                |                                                                                                                                                                                                                                                                                                                                                                                                                                                                                                                                                                                                                                                                                                                                                                                                                                                                                                                                                                                                                                                                                                                                                                                                                                                                                                                                                                                                                                                                                                                                                                                                                                                                                                                                                                                                                                                                                                                                                                                                                                                                                                                               |                                              |
| 10) Proposed Total                     | Measured De    | pth: 21500'            |                    |                |                                                                                                                                                                                                                                                                                                                                                                                                                                                                                                                                                                                                                                                                                                                                                                                                                                                                                                                                                                                                                                                                                                                                                                                                                                                                                                                                                                                                                                                                                                                                                                                                                                                                                                                                                                                                                                                                                                                                                                                                                                                                                                                               |                                              |
| 11) Proposed Horiz                     | ontal Leg Len  | igth: 10799'           |                    |                |                                                                                                                                                                                                                                                                                                                                                                                                                                                                                                                                                                                                                                                                                                                                                                                                                                                                                                                                                                                                                                                                                                                                                                                                                                                                                                                                                                                                                                                                                                                                                                                                                                                                                                                                                                                                                                                                                                                                                                                                                                                                                                                               |                                              |
| 12) Approximate Fi                     | resh Water Str | ata Depths:            | 350'               |                |                                                                                                                                                                                                                                                                                                                                                                                                                                                                                                                                                                                                                                                                                                                                                                                                                                                                                                                                                                                                                                                                                                                                                                                                                                                                                                                                                                                                                                                                                                                                                                                                                                                                                                                                                                                                                                                                                                                                                                                                                                                                                                                               | RECEIVED Office of Oil and Gas               |
| 13) Method to Dete                     | rmine Fresh V  | Water Depths: 2        | 47-095-02266       |                |                                                                                                                                                                                                                                                                                                                                                                                                                                                                                                                                                                                                                                                                                                                                                                                                                                                                                                                                                                                                                                                                                                                                                                                                                                                                                                                                                                                                                                                                                                                                                                                                                                                                                                                                                                                                                                                                                                                                                                                                                                                                                                                               | MAY 1 3 2021                                 |
| 14) Approximate Sa                     | altwater Deptl | ns: 1887', 1917        |                    |                |                                                                                                                                                                                                                                                                                                                                                                                                                                                                                                                                                                                                                                                                                                                                                                                                                                                                                                                                                                                                                                                                                                                                                                                                                                                                                                                                                                                                                                                                                                                                                                                                                                                                                                                                                                                                                                                                                                                                                                                                                                                                                                                               | - 0 2027                                     |
| 15) Approximate Co                     | oal Seam Dep   | ths: 656', 971'        |                    |                | Į.                                                                                                                                                                                                                                                                                                                                                                                                                                                                                                                                                                                                                                                                                                                                                                                                                                                                                                                                                                                                                                                                                                                                                                                                                                                                                                                                                                                                                                                                                                                                                                                                                                                                                                                                                                                                                                                                                                                                                                                                                                                                                                                            | WV Department of<br>Environmental Protection |
| 16) Approximate D                      | epth to Possib | ole Void (coal mi      | ine, karst, other) | : None Antic   | cipated                                                                                                                                                                                                                                                                                                                                                                                                                                                                                                                                                                                                                                                                                                                                                                                                                                                                                                                                                                                                                                                                                                                                                                                                                                                                                                                                                                                                                                                                                                                                                                                                                                                                                                                                                                                                                                                                                                                                                                                                                                                                                                                       |                                              |
| 17) Does Proposed directly overlying o |                |                        | ms<br>Yes          |                | No X                                                                                                                                                                                                                                                                                                                                                                                                                                                                                                                                                                                                                                                                                                                                                                                                                                                                                                                                                                                                                                                                                                                                                                                                                                                                                                                                                                                                                                                                                                                                                                                                                                                                                                                                                                                                                                                                                                                                                                                                                                                                                                                          |                                              |
| (a) If Yes, provide                    | e Mine Info:   | Name:                  |                    |                |                                                                                                                                                                                                                                                                                                                                                                                                                                                                                                                                                                                                                                                                                                                                                                                                                                                                                                                                                                                                                                                                                                                                                                                                                                                                                                                                                                                                                                                                                                                                                                                                                                                                                                                                                                                                                                                                                                                                                                                                                                                                                                                               |                                              |
| ,,                                     |                | Depth:                 |                    |                |                                                                                                                                                                                                                                                                                                                                                                                                                                                                                                                                                                                                                                                                                                                                                                                                                                                                                                                                                                                                                                                                                                                                                                                                                                                                                                                                                                                                                                                                                                                                                                                                                                                                                                                                                                                                                                                                                                                                                                                                                                                                                                                               |                                              |
|                                        |                | Seam:                  |                    |                | - 111 - 111 - 111 - 111 - 111 - 111 - 111 - 111 - 111 - 111 - 111 - 111 - 111 - 111 - 111 - 111 - 111 - 111 - 111 - 111 - 111 - 111 - 111 - 111 - 111 - 111 - 111 - 111 - 111 - 111 - 111 - 111 - 111 - 111 - 111 - 111 - 111 - 111 - 111 - 111 - 111 - 111 - 111 - 111 - 111 - 111 - 111 - 111 - 111 - 111 - 111 - 111 - 111 - 111 - 111 - 111 - 111 - 111 - 111 - 111 - 111 - 111 - 111 - 111 - 111 - 111 - 111 - 111 - 111 - 111 - 111 - 111 - 111 - 111 - 111 - 111 - 111 - 111 - 111 - 111 - 111 - 111 - 111 - 111 - 111 - 111 - 111 - 111 - 111 - 111 - 111 - 111 - 111 - 111 - 111 - 111 - 111 - 111 - 111 - 111 - 111 - 111 - 111 - 111 - 111 - 111 - 111 - 111 - 111 - 111 - 111 - 111 - 111 - 111 - 111 - 111 - 111 - 111 - 111 - 111 - 111 - 111 - 111 - 111 - 111 - 111 - 111 - 111 - 111 - 111 - 111 - 111 - 111 - 111 - 111 - 111 - 111 - 111 - 111 - 111 - 111 - 111 - 111 - 111 - 111 - 111 - 111 - 111 - 111 - 111 - 111 - 111 - 111 - 111 - 111 - 111 - 111 - 111 - 111 - 111 - 111 - 111 - 111 - 111 - 111 - 111 - 111 - 111 - 111 - 111 - 111 - 111 - 111 - 111 - 111 - 111 - 111 - 111 - 111 - 111 - 111 - 111 - 111 - 111 - 111 - 111 - 111 - 111 - 111 - 111 - 111 - 111 - 111 - 111 - 111 - 111 - 111 - 111 - 111 - 111 - 111 - 111 - 111 - 111 - 111 - 111 - 111 - 111 - 111 - 111 - 111 - 111 - 111 - 111 - 111 - 111 - 111 - 111 - 111 - 111 - 111 - 111 - 111 - 111 - 111 - 111 - 111 - 111 - 111 - 111 - 111 - 111 - 111 - 111 - 111 - 111 - 111 - 111 - 111 - 111 - 111 - 111 - 111 - 111 - 111 - 111 - 111 - 111 - 111 - 111 - 111 - 111 - 111 - 111 - 111 - 111 - 111 - 111 - 111 - 111 - 111 - 111 - 111 - 111 - 111 - 111 - 111 - 111 - 111 - 111 - 111 - 111 - 111 - 111 - 111 - 111 - 111 - 111 - 111 - 111 - 111 - 111 - 111 - 111 - 111 - 111 - 111 - 111 - 111 - 111 - 111 - 111 - 111 - 111 - 111 - 111 - 111 - 111 - 111 - 111 - 111 - 111 - 111 - 111 - 111 - 111 - 111 - 111 - 111 - 111 - 111 - 111 - 111 - 111 - 111 - 111 - 111 - 111 - 111 - 111 - 111 - 111 - 111 - 111 - 111 - 111 - 111 - 111 - 111 - 111 - 111 - 111 - 111 - 111 - 111 - 111 - 111 - 111 - 111 - 111 - 111 |                                              |
|                                        |                | Owner:                 |                    |                |                                                                                                                                                                                                                                                                                                                                                                                                                                                                                                                                                                                                                                                                                                                                                                                                                                                                                                                                                                                                                                                                                                                                                                                                                                                                                                                                                                                                                                                                                                                                                                                                                                                                                                                                                                                                                                                                                                                                                                                                                                                                                                                               |                                              |

API NO. 47- 103 \_ 3467

OPERATOR WELL NO. Charlotte Unit 1H

Well Pad Name: Gadd Pad

18)