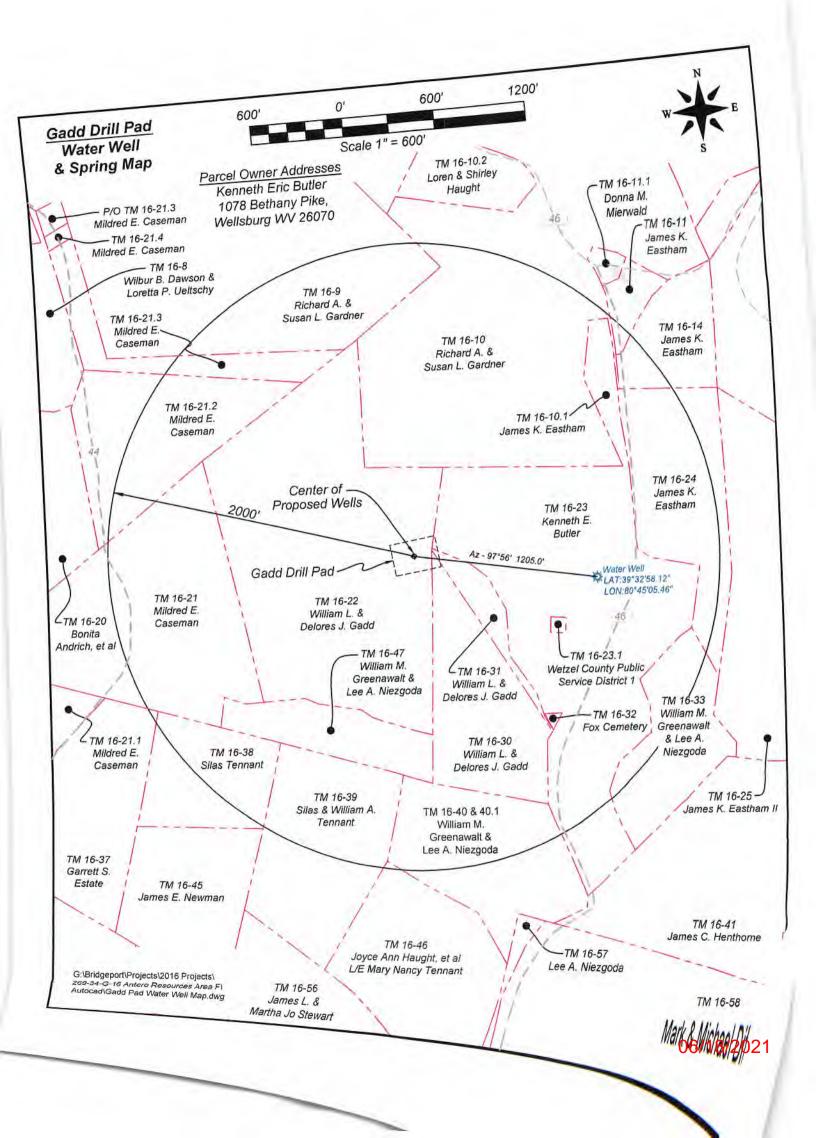

WW-6B (04/15)

| API NO. 47-103      |                         |
|---------------------|-------------------------|
| <b>OPERATOR WEL</b> | L NO. Charlotte Unit 1H |
| Well Pad Name:      | : Gadd Pad              |

# STATE OF WEST VIRGINIA DEPARTMENT OF ENVIRONMENTAL PROTECTION, OFFICE OF OIL AND GAS WELL WORK PERMIT APPLICATION

| 1) Well Operator:                      | Antero Reso    | urces Corpora          | 494507062          | Wetzel         | Green                                                                                                                                                                                                                                                                                                                                                                                                                                                                                                                                                                                                                                                                                                                                                                                                                                                                                                                                                                                                                                                                                                                                                                                                                                                                                                                                                                                                                                                                                                                                                                                                                                                                                                                                                                                                                                                                                                                                                                                                                                                                                                                         | Porters Falls 7.5'                           |
|----------------------------------------|----------------|------------------------|--------------------|----------------|-------------------------------------------------------------------------------------------------------------------------------------------------------------------------------------------------------------------------------------------------------------------------------------------------------------------------------------------------------------------------------------------------------------------------------------------------------------------------------------------------------------------------------------------------------------------------------------------------------------------------------------------------------------------------------------------------------------------------------------------------------------------------------------------------------------------------------------------------------------------------------------------------------------------------------------------------------------------------------------------------------------------------------------------------------------------------------------------------------------------------------------------------------------------------------------------------------------------------------------------------------------------------------------------------------------------------------------------------------------------------------------------------------------------------------------------------------------------------------------------------------------------------------------------------------------------------------------------------------------------------------------------------------------------------------------------------------------------------------------------------------------------------------------------------------------------------------------------------------------------------------------------------------------------------------------------------------------------------------------------------------------------------------------------------------------------------------------------------------------------------------|----------------------------------------------|
| , .                                    |                |                        | Operator ID        | County         | District                                                                                                                                                                                                                                                                                                                                                                                                                                                                                                                                                                                                                                                                                                                                                                                                                                                                                                                                                                                                                                                                                                                                                                                                                                                                                                                                                                                                                                                                                                                                                                                                                                                                                                                                                                                                                                                                                                                                                                                                                                                                                                                      | Quadrangle                                   |
| 2) Operator's Well 1                   | Number: Cha    | rlotte Unit 1H         | Well I             | Pad Name: G    | add Pad                                                                                                                                                                                                                                                                                                                                                                                                                                                                                                                                                                                                                                                                                                                                                                                                                                                                                                                                                                                                                                                                                                                                                                                                                                                                                                                                                                                                                                                                                                                                                                                                                                                                                                                                                                                                                                                                                                                                                                                                                                                                                                                       |                                              |
| 3) Farm Name/Surf                      | ace Owner: V   | Villiam L. & Delores J | . Gadd Public R    | oad Access:    | Eightmile Roa                                                                                                                                                                                                                                                                                                                                                                                                                                                                                                                                                                                                                                                                                                                                                                                                                                                                                                                                                                                                                                                                                                                                                                                                                                                                                                                                                                                                                                                                                                                                                                                                                                                                                                                                                                                                                                                                                                                                                                                                                                                                                                                 | nd                                           |
| 4) Elevation, curren                   | nt ground: 1   | 223.8' El              | evation, propose   | ed post-constr | uction: ~1223                                                                                                                                                                                                                                                                                                                                                                                                                                                                                                                                                                                                                                                                                                                                                                                                                                                                                                                                                                                                                                                                                                                                                                                                                                                                                                                                                                                                                                                                                                                                                                                                                                                                                                                                                                                                                                                                                                                                                                                                                                                                                                                 | 3.8                                          |
| 5) Well Type (a)                       | Gas X          | Oil                    | U1                 | nderground St  | orage                                                                                                                                                                                                                                                                                                                                                                                                                                                                                                                                                                                                                                                                                                                                                                                                                                                                                                                                                                                                                                                                                                                                                                                                                                                                                                                                                                                                                                                                                                                                                                                                                                                                                                                                                                                                                                                                                                                                                                                                                                                                                                                         |                                              |
| Oth                                    | ner            |                        |                    |                |                                                                                                                                                                                                                                                                                                                                                                                                                                                                                                                                                                                                                                                                                                                                                                                                                                                                                                                                                                                                                                                                                                                                                                                                                                                                                                                                                                                                                                                                                                                                                                                                                                                                                                                                                                                                                                                                                                                                                                                                                                                                                                                               |                                              |
| (b)I                                   | If Gas Shall   | low X                  | Deep               |                |                                                                                                                                                                                                                                                                                                                                                                                                                                                                                                                                                                                                                                                                                                                                                                                                                                                                                                                                                                                                                                                                                                                                                                                                                                                                                                                                                                                                                                                                                                                                                                                                                                                                                                                                                                                                                                                                                                                                                                                                                                                                                                                               |                                              |
|                                        | Hori           | zontal X               | <u></u>            |                |                                                                                                                                                                                                                                                                                                                                                                                                                                                                                                                                                                                                                                                                                                                                                                                                                                                                                                                                                                                                                                                                                                                                                                                                                                                                                                                                                                                                                                                                                                                                                                                                                                                                                                                                                                                                                                                                                                                                                                                                                                                                                                                               |                                              |
| 6) Existing Pad: Ye                    | s or No Yes    |                        |                    |                |                                                                                                                                                                                                                                                                                                                                                                                                                                                                                                                                                                                                                                                                                                                                                                                                                                                                                                                                                                                                                                                                                                                                                                                                                                                                                                                                                                                                                                                                                                                                                                                                                                                                                                                                                                                                                                                                                                                                                                                                                                                                                                                               |                                              |
| 7) Proposed Target Marcellus Shale:    | ` , ,          | • ` ' '                | •                  | -              | • •                                                                                                                                                                                                                                                                                                                                                                                                                                                                                                                                                                                                                                                                                                                                                                                                                                                                                                                                                                                                                                                                                                                                                                                                                                                                                                                                                                                                                                                                                                                                                                                                                                                                                                                                                                                                                                                                                                                                                                                                                                                                                                                           |                                              |
| 8) Proposed Total V                    | ertical Depth  | : 7500' TVD            |                    |                |                                                                                                                                                                                                                                                                                                                                                                                                                                                                                                                                                                                                                                                                                                                                                                                                                                                                                                                                                                                                                                                                                                                                                                                                                                                                                                                                                                                                                                                                                                                                                                                                                                                                                                                                                                                                                                                                                                                                                                                                                                                                                                                               |                                              |
| 9) Formation at Tot                    |                |                        | 3                  |                |                                                                                                                                                                                                                                                                                                                                                                                                                                                                                                                                                                                                                                                                                                                                                                                                                                                                                                                                                                                                                                                                                                                                                                                                                                                                                                                                                                                                                                                                                                                                                                                                                                                                                                                                                                                                                                                                                                                                                                                                                                                                                                                               |                                              |
| 10) Proposed Total                     | Measured De    | pth: 21500'            |                    |                |                                                                                                                                                                                                                                                                                                                                                                                                                                                                                                                                                                                                                                                                                                                                                                                                                                                                                                                                                                                                                                                                                                                                                                                                                                                                                                                                                                                                                                                                                                                                                                                                                                                                                                                                                                                                                                                                                                                                                                                                                                                                                                                               |                                              |
| 11) Proposed Horiz                     | ontal Leg Len  | igth: 10799'           |                    |                |                                                                                                                                                                                                                                                                                                                                                                                                                                                                                                                                                                                                                                                                                                                                                                                                                                                                                                                                                                                                                                                                                                                                                                                                                                                                                                                                                                                                                                                                                                                                                                                                                                                                                                                                                                                                                                                                                                                                                                                                                                                                                                                               |                                              |
| 12) Approximate Fi                     | resh Water Str | ata Depths:            | 350'               |                |                                                                                                                                                                                                                                                                                                                                                                                                                                                                                                                                                                                                                                                                                                                                                                                                                                                                                                                                                                                                                                                                                                                                                                                                                                                                                                                                                                                                                                                                                                                                                                                                                                                                                                                                                                                                                                                                                                                                                                                                                                                                                                                               | RECEIVED Office of Oil and Gas               |
| 13) Method to Dete                     | rmine Fresh V  | Water Depths: 2        | 47-095-02266       |                |                                                                                                                                                                                                                                                                                                                                                                                                                                                                                                                                                                                                                                                                                                                                                                                                                                                                                                                                                                                                                                                                                                                                                                                                                                                                                                                                                                                                                                                                                                                                                                                                                                                                                                                                                                                                                                                                                                                                                                                                                                                                                                                               | MAY 1 3 2021                                 |
| 14) Approximate Sa                     | altwater Deptl | ns: 1887', 1917        |                    |                |                                                                                                                                                                                                                                                                                                                                                                                                                                                                                                                                                                                                                                                                                                                                                                                                                                                                                                                                                                                                                                                                                                                                                                                                                                                                                                                                                                                                                                                                                                                                                                                                                                                                                                                                                                                                                                                                                                                                                                                                                                                                                                                               | - 0 2027                                     |
| 15) Approximate Co                     | oal Seam Dep   | ths: 656', 971'        |                    |                | Į.                                                                                                                                                                                                                                                                                                                                                                                                                                                                                                                                                                                                                                                                                                                                                                                                                                                                                                                                                                                                                                                                                                                                                                                                                                                                                                                                                                                                                                                                                                                                                                                                                                                                                                                                                                                                                                                                                                                                                                                                                                                                                                                            | WV Department of<br>Environmental Protection |
| 16) Approximate D                      | epth to Possib | ole Void (coal mi      | ine, karst, other) | : None Antic   | cipated                                                                                                                                                                                                                                                                                                                                                                                                                                                                                                                                                                                                                                                                                                                                                                                                                                                                                                                                                                                                                                                                                                                                                                                                                                                                                                                                                                                                                                                                                                                                                                                                                                                                                                                                                                                                                                                                                                                                                                                                                                                                                                                       |                                              |
| 17) Does Proposed directly overlying o |                |                        | ms<br>Yes          |                | No X                                                                                                                                                                                                                                                                                                                                                                                                                                                                                                                                                                                                                                                                                                                                                                                                                                                                                                                                                                                                                                                                                                                                                                                                                                                                                                                                                                                                                                                                                                                                                                                                                                                                                                                                                                                                                                                                                                                                                                                                                                                                                                                          |                                              |
| (a) If Yes, provide                    | e Mine Info:   | Name:                  |                    |                |                                                                                                                                                                                                                                                                                                                                                                                                                                                                                                                                                                                                                                                                                                                                                                                                                                                                                                                                                                                                                                                                                                                                                                                                                                                                                                                                                                                                                                                                                                                                                                                                                                                                                                                                                                                                                                                                                                                                                                                                                                                                                                                               |                                              |
| ,,                                     |                | Depth:                 |                    |                |                                                                                                                                                                                                                                                                                                                                                                                                                                                                                                                                                                                                                                                                                                                                                                                                                                                                                                                                                                                                                                                                                                                                                                                                                                                                                                                                                                                                                                                                                                                                                                                                                                                                                                                                                                                                                                                                                                                                                                                                                                                                                                                               |                                              |
|                                        |                | Seam:                  |                    |                | - 111 - 111 - 111 - 111 - 111 - 111 - 111 - 111 - 111 - 111 - 111 - 111 - 111 - 111 - 111 - 111 - 111 - 111 - 111 - 111 - 111 - 111 - 111 - 111 - 111 - 111 - 111 - 111 - 111 - 111 - 111 - 111 - 111 - 111 - 111 - 111 - 111 - 111 - 111 - 111 - 111 - 111 - 111 - 111 - 111 - 111 - 111 - 111 - 111 - 111 - 111 - 111 - 111 - 111 - 111 - 111 - 111 - 111 - 111 - 111 - 111 - 111 - 111 - 111 - 111 - 111 - 111 - 111 - 111 - 111 - 111 - 111 - 111 - 111 - 111 - 111 - 111 - 111 - 111 - 111 - 111 - 111 - 111 - 111 - 111 - 111 - 111 - 111 - 111 - 111 - 111 - 111 - 111 - 111 - 111 - 111 - 111 - 111 - 111 - 111 - 111 - 111 - 111 - 111 - 111 - 111 - 111 - 111 - 111 - 111 - 111 - 111 - 111 - 111 - 111 - 111 - 111 - 111 - 111 - 111 - 111 - 111 - 111 - 111 - 111 - 111 - 111 - 111 - 111 - 111 - 111 - 111 - 111 - 111 - 111 - 111 - 111 - 111 - 111 - 111 - 111 - 111 - 111 - 111 - 111 - 111 - 111 - 111 - 111 - 111 - 111 - 111 - 111 - 111 - 111 - 111 - 111 - 111 - 111 - 111 - 111 - 111 - 111 - 111 - 111 - 111 - 111 - 111 - 111 - 111 - 111 - 111 - 111 - 111 - 111 - 111 - 111 - 111 - 111 - 111 - 111 - 111 - 111 - 111 - 111 - 111 - 111 - 111 - 111 - 111 - 111 - 111 - 111 - 111 - 111 - 111 - 111 - 111 - 111 - 111 - 111 - 111 - 111 - 111 - 111 - 111 - 111 - 111 - 111 - 111 - 111 - 111 - 111 - 111 - 111 - 111 - 111 - 111 - 111 - 111 - 111 - 111 - 111 - 111 - 111 - 111 - 111 - 111 - 111 - 111 - 111 - 111 - 111 - 111 - 111 - 111 - 111 - 111 - 111 - 111 - 111 - 111 - 111 - 111 - 111 - 111 - 111 - 111 - 111 - 111 - 111 - 111 - 111 - 111 - 111 - 111 - 111 - 111 - 111 - 111 - 111 - 111 - 111 - 111 - 111 - 111 - 111 - 111 - 111 - 111 - 111 - 111 - 111 - 111 - 111 - 111 - 111 - 111 - 111 - 111 - 111 - 111 - 111 - 111 - 111 - 111 - 111 - 111 - 111 - 111 - 111 - 111 - 111 - 111 - 111 - 111 - 111 - 111 - 111 - 111 - 111 - 111 - 111 - 111 - 111 - 111 - 111 - 111 - 111 - 111 - 111 - 111 - 111 - 111 - 111 - 111 - 111 - 111 - 111 - 111 - 111 - 111 - 111 - 111 - 111 - 111 - 111 - 111 - 111 - 111 - 111 - 111 - 111 - 111 - 111 - 111 - 111 - 111 - 111 - 111 - 111 |                                              |
|                                        |                | Owner:                 |                    |                |                                                                                                                                                                                                                                                                                                                                                                                                                                                                                                                                                                                                                                                                                                                                                                                                                                                                                                                                                                                                                                                                                                                                                                                                                                                                                                                                                                                                                                                                                                                                                                                                                                                                                                                                                                                                                                                                                                                                                                                                                                                                                                                               |                                              |