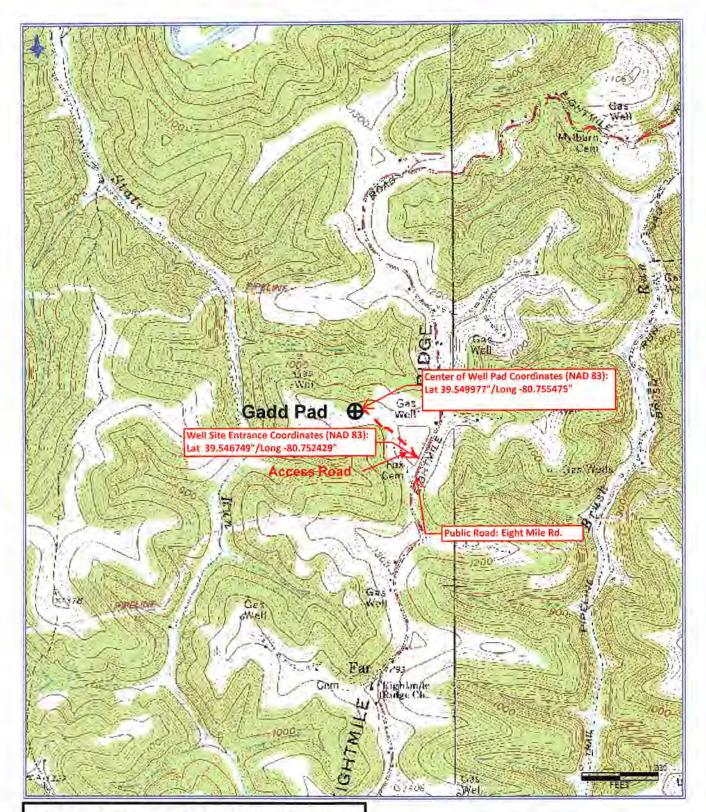

WW-6B (04/15)

| API NO. 47-103      |                         |
|---------------------|-------------------------|
| <b>OPERATOR WEL</b> | L NO. Charlotte Unit 1H |
| Well Pad Name:      | : Gadd Pad              |

# STATE OF WEST VIRGINIA DEPARTMENT OF ENVIRONMENTAL PROTECTION, OFFICE OF OIL AND GAS WELL WORK PERMIT APPLICATION

| 1) Well Operator:                      | Antero Reso    | urces Corpora          | 494507062          | Wetzel         | Green                                                                                                                                                                                                                                                                                                                                                                                                                                                                                                                                                                                                                                                                                                                                                                                                                                                                                                                                                                                                                                                                                                                                                                                                                                                                                                                                                                                                                                                                                                                                                                                                                                                                                                                                                                                                                                                                                                                                                                                                                                                                                                                         | Porters Falls 7.5'                           |
|----------------------------------------|----------------|------------------------|--------------------|----------------|-------------------------------------------------------------------------------------------------------------------------------------------------------------------------------------------------------------------------------------------------------------------------------------------------------------------------------------------------------------------------------------------------------------------------------------------------------------------------------------------------------------------------------------------------------------------------------------------------------------------------------------------------------------------------------------------------------------------------------------------------------------------------------------------------------------------------------------------------------------------------------------------------------------------------------------------------------------------------------------------------------------------------------------------------------------------------------------------------------------------------------------------------------------------------------------------------------------------------------------------------------------------------------------------------------------------------------------------------------------------------------------------------------------------------------------------------------------------------------------------------------------------------------------------------------------------------------------------------------------------------------------------------------------------------------------------------------------------------------------------------------------------------------------------------------------------------------------------------------------------------------------------------------------------------------------------------------------------------------------------------------------------------------------------------------------------------------------------------------------------------------|----------------------------------------------|
| , .                                    |                |                        | Operator ID        | County         | District                                                                                                                                                                                                                                                                                                                                                                                                                                                                                                                                                                                                                                                                                                                                                                                                                                                                                                                                                                                                                                                                                                                                                                                                                                                                                                                                                                                                                                                                                                                                                                                                                                                                                                                                                                                                                                                                                                                                                                                                                                                                                                                      | Quadrangle                                   |
| 2) Operator's Well 1                   | Number: Cha    | rlotte Unit 1H         | Well I             | Pad Name: G    | add Pad                                                                                                                                                                                                                                                                                                                                                                                                                                                                                                                                                                                                                                                                                                                                                                                                                                                                                                                                                                                                                                                                                                                                                                                                                                                                                                                                                                                                                                                                                                                                                                                                                                                                                                                                                                                                                                                                                                                                                                                                                                                                                                                       |                                              |
| 3) Farm Name/Surf                      | ace Owner: V   | Villiam L. & Delores J | . Gadd Public R    | oad Access:    | Eightmile Roa                                                                                                                                                                                                                                                                                                                                                                                                                                                                                                                                                                                                                                                                                                                                                                                                                                                                                                                                                                                                                                                                                                                                                                                                                                                                                                                                                                                                                                                                                                                                                                                                                                                                                                                                                                                                                                                                                                                                                                                                                                                                                                                 | nd                                           |
| 4) Elevation, curren                   | nt ground: 1   | 223.8' El              | evation, propose   | ed post-constr | uction: ~1223                                                                                                                                                                                                                                                                                                                                                                                                                                                                                                                                                                                                                                                                                                                                                                                                                                                                                                                                                                                                                                                                                                                                                                                                                                                                                                                                                                                                                                                                                                                                                                                                                                                                                                                                                                                                                                                                                                                                                                                                                                                                                                                 | 3.8                                          |
| 5) Well Type (a)                       | Gas X          | Oil                    | U1                 | nderground St  | orage                                                                                                                                                                                                                                                                                                                                                                                                                                                                                                                                                                                                                                                                                                                                                                                                                                                                                                                                                                                                                                                                                                                                                                                                                                                                                                                                                                                                                                                                                                                                                                                                                                                                                                                                                                                                                                                                                                                                                                                                                                                                                                                         |                                              |
| Oth                                    | ner            |                        |                    |                |                                                                                                                                                                                                                                                                                                                                                                                                                                                                                                                                                                                                                                                                                                                                                                                                                                                                                                                                                                                                                                                                                                                                                                                                                                                                                                                                                                                                                                                                                                                                                                                                                                                                                                                                                                                                                                                                                                                                                                                                                                                                                                                               |                                              |
| (b)I                                   | If Gas Shall   | low X                  | Deep               |                |                                                                                                                                                                                                                                                                                                                                                                                                                                                                                                                                                                                                                                                                                                                                                                                                                                                                                                                                                                                                                                                                                                                                                                                                                                                                                                                                                                                                                                                                                                                                                                                                                                                                                                                                                                                                                                                                                                                                                                                                                                                                                                                               |                                              |
|                                        | Hori           | zontal X               | <u></u>            |                |                                                                                                                                                                                                                                                                                                                                                                                                                                                                                                                                                                                                                                                                                                                                                                                                                                                                                                                                                                                                                                                                                                                                                                                                                                                                                                                                                                                                                                                                                                                                                                                                                                                                                                                                                                                                                                                                                                                                                                                                                                                                                                                               |                                              |
| 6) Existing Pad: Ye                    | s or No Yes    |                        |                    |                |                                                                                                                                                                                                                                                                                                                                                                                                                                                                                                                                                                                                                                                                                                                                                                                                                                                                                                                                                                                                                                                                                                                                                                                                                                                                                                                                                                                                                                                                                                                                                                                                                                                                                                                                                                                                                                                                                                                                                                                                                                                                                                                               |                                              |
| 7) Proposed Target Marcellus Shale:    | ` , ,          | • ` ' '                | •                  | -              | • •                                                                                                                                                                                                                                                                                                                                                                                                                                                                                                                                                                                                                                                                                                                                                                                                                                                                                                                                                                                                                                                                                                                                                                                                                                                                                                                                                                                                                                                                                                                                                                                                                                                                                                                                                                                                                                                                                                                                                                                                                                                                                                                           |                                              |
| 8) Proposed Total V                    | ertical Depth  | : 7500' TVD            |                    |                |                                                                                                                                                                                                                                                                                                                                                                                                                                                                                                                                                                                                                                                                                                                                                                                                                                                                                                                                                                                                                                                                                                                                                                                                                                                                                                                                                                                                                                                                                                                                                                                                                                                                                                                                                                                                                                                                                                                                                                                                                                                                                                                               |                                              |
| 9) Formation at Tot                    |                |                        | 3                  |                |                                                                                                                                                                                                                                                                                                                                                                                                                                                                                                                                                                                                                                                                                                                                                                                                                                                                                                                                                                                                                                                                                                                                                                                                                                                                                                                                                                                                                                                                                                                                                                                                                                                                                                                                                                                                                                                                                                                                                                                                                                                                                                                               |                                              |
| 10) Proposed Total                     | Measured De    | pth: 21500'            |                    |                |                                                                                                                                                                                                                                                                                                                                                                                                                                                                                                                                                                                                                                                                                                                                                                                                                                                                                                                                                                                                                                                                                                                                                                                                                                                                                                                                                                                                                                                                                                                                                                                                                                                                                                                                                                                                                                                                                                                                                                                                                                                                                                                               |                                              |
| 11) Proposed Horiz                     | ontal Leg Len  | igth: 10799'           |                    |                |                                                                                                                                                                                                                                                                                                                                                                                                                                                                                                                                                                                                                                                                                                                                                                                                                                                                                                                                                                                                                                                                                                                                                                                                                                                                                                                                                                                                                                                                                                                                                                                                                                                                                                                                                                                                                                                                                                                                                                                                                                                                                                                               |                                              |
| 12) Approximate Fi                     | resh Water Str | ata Depths:            | 350'               |                |                                                                                                                                                                                                                                                                                                                                                                                                                                                                                                                                                                                                                                                                                                                                                                                                                                                                                                                                                                                                                                                                                                                                                                                                                                                                                                                                                                                                                                                                                                                                                                                                                                                                                                                                                                                                                                                                                                                                                                                                                                                                                                                               | RECEIVED Office of Oil and Gas               |
| 13) Method to Dete                     | rmine Fresh V  | Water Depths: 2        | 47-095-02266       |                |                                                                                                                                                                                                                                                                                                                                                                                                                                                                                                                                                                                                                                                                                                                                                                                                                                                                                                                                                                                                                                                                                                                                                                                                                                                                                                                                                                                                                                                                                                                                                                                                                                                                                                                                                                                                                                                                                                                                                                                                                                                                                                                               | MAY 1 3 2021                                 |
| 14) Approximate Sa                     | altwater Deptl | ns: 1887', 1917        |                    |                |                                                                                                                                                                                                                                                                                                                                                                                                                                                                                                                                                                                                                                                                                                                                                                                                                                                                                                                                                                                                                                                                                                                                                                                                                                                                                                                                                                                                                                                                                                                                                                                                                                                                                                                                                                                                                                                                                                                                                                                                                                                                                                                               | - 0 2027                                     |
| 15) Approximate Co                     | oal Seam Dep   | ths: 656', 971'        |                    |                | Į.                                                                                                                                                                                                                                                                                                                                                                                                                                                                                                                                                                                                                                                                                                                                                                                                                                                                                                                                                                                                                                                                                                                                                                                                                                                                                                                                                                                                                                                                                                                                                                                                                                                                                                                                                                                                                                                                                                                                                                                                                                                                                                                            | WV Department of<br>Environmental Protection |
| 16) Approximate D                      | epth to Possib | ole Void (coal mi      | ine, karst, other) | : None Antic   | cipated                                                                                                                                                                                                                                                                                                                                                                                                                                                                                                                                                                                                                                                                                                                                                                                                                                                                                                                                                                                                                                                                                                                                                                                                                                                                                                                                                                                                                                                                                                                                                                                                                                                                                                                                                                                                                                                                                                                                                                                                                                                                                                                       |                                              |
| 17) Does Proposed directly overlying o |                |                        | ms<br>Yes          |                | No X                                                                                                                                                                                                                                                                                                                                                                                                                                                                                                                                                                                                                                                                                                                                                                                                                                                                                                                                                                                                                                                                                                                                                                                                                                                                                                                                                                                                                                                                                                                                                                                                                                                                                                                                                                                                                                                                                                                                                                                                                                                                                                                          |                                              |
| (a) If Yes, provide                    | e Mine Info:   | Name:                  |                    |                |                                                                                                                                                                                                                                                                                                                                                                                                                                                                                                                                                                                                                                                                                                                                                                                                                                                                                                                                                                                                                                                                                                                                                                                                                                                                                                                                                                                                                                                                                                                                                                                                                                                                                                                                                                                                                                                                                                                                                                                                                                                                                                                               |                                              |
| ,,                                     |                | Depth:                 |                    |                |                                                                                                                                                                                                                                                                                                                                                                                                                                                                                                                                                                                                                                                                                                                                                                                                                                                                                                                                                                                                                                                                                                                                                                                                                                                                                                                                                                                                                                                                                                                                                                                                                                                                                                                                                                                                                                                                                                                                                                                                                                                                                                                               |                                              |
|                                        |                | Seam:                  |                    |                | - 111 - 111 - 111 - 111 - 111 - 111 - 111 - 111 - 111 - 111 - 111 - 111 - 111 - 111 - 111 - 111 - 111 - 111 - 111 - 111 - 111 - 111 - 111 - 111 - 111 - 111 - 111 - 111 - 111 - 111 - 111 - 111 - 111 - 111 - 111 - 111 - 111 - 111 - 111 - 111 - 111 - 111 - 111 - 111 - 111 - 111 - 111 - 111 - 111 - 111 - 111 - 111 - 111 - 111 - 111 - 111 - 111 - 111 - 111 - 111 - 111 - 111 - 111 - 111 - 111 - 111 - 111 - 111 - 111 - 111 - 111 - 111 - 111 - 111 - 111 - 111 - 111 - 111 - 111 - 111 - 111 - 111 - 111 - 111 - 111 - 111 - 111 - 111 - 111 - 111 - 111 - 111 - 111 - 111 - 111 - 111 - 111 - 111 - 111 - 111 - 111 - 111 - 111 - 111 - 111 - 111 - 111 - 111 - 111 - 111 - 111 - 111 - 111 - 111 - 111 - 111 - 111 - 111 - 111 - 111 - 111 - 111 - 111 - 111 - 111 - 111 - 111 - 111 - 111 - 111 - 111 - 111 - 111 - 111 - 111 - 111 - 111 - 111 - 111 - 111 - 111 - 111 - 111 - 111 - 111 - 111 - 111 - 111 - 111 - 111 - 111 - 111 - 111 - 111 - 111 - 111 - 111 - 111 - 111 - 111 - 111 - 111 - 111 - 111 - 111 - 111 - 111 - 111 - 111 - 111 - 111 - 111 - 111 - 111 - 111 - 111 - 111 - 111 - 111 - 111 - 111 - 111 - 111 - 111 - 111 - 111 - 111 - 111 - 111 - 111 - 111 - 111 - 111 - 111 - 111 - 111 - 111 - 111 - 111 - 111 - 111 - 111 - 111 - 111 - 111 - 111 - 111 - 111 - 111 - 111 - 111 - 111 - 111 - 111 - 111 - 111 - 111 - 111 - 111 - 111 - 111 - 111 - 111 - 111 - 111 - 111 - 111 - 111 - 111 - 111 - 111 - 111 - 111 - 111 - 111 - 111 - 111 - 111 - 111 - 111 - 111 - 111 - 111 - 111 - 111 - 111 - 111 - 111 - 111 - 111 - 111 - 111 - 111 - 111 - 111 - 111 - 111 - 111 - 111 - 111 - 111 - 111 - 111 - 111 - 111 - 111 - 111 - 111 - 111 - 111 - 111 - 111 - 111 - 111 - 111 - 111 - 111 - 111 - 111 - 111 - 111 - 111 - 111 - 111 - 111 - 111 - 111 - 111 - 111 - 111 - 111 - 111 - 111 - 111 - 111 - 111 - 111 - 111 - 111 - 111 - 111 - 111 - 111 - 111 - 111 - 111 - 111 - 111 - 111 - 111 - 111 - 111 - 111 - 111 - 111 - 111 - 111 - 111 - 111 - 111 - 111 - 111 - 111 - 111 - 111 - 111 - 111 - 111 - 111 - 111 - 111 - 111 - 111 - 111 - 111 - 111 - 111 - 111 - 111 - 111 - 111 |                                              |
|                                        |                | Owner:                 |                    |                |                                                                                                                                                                                                                                                                                                                                                                                                                                                                                                                                                                                                                                                                                                                                                                                                                                                                                                                                                                                                                                                                                                                                                                                                                                                                                                                                                                                                                                                                                                                                                                                                                                                                                                                                                                                                                                                                                                                                                                                                                                                                                                                               |                                              |