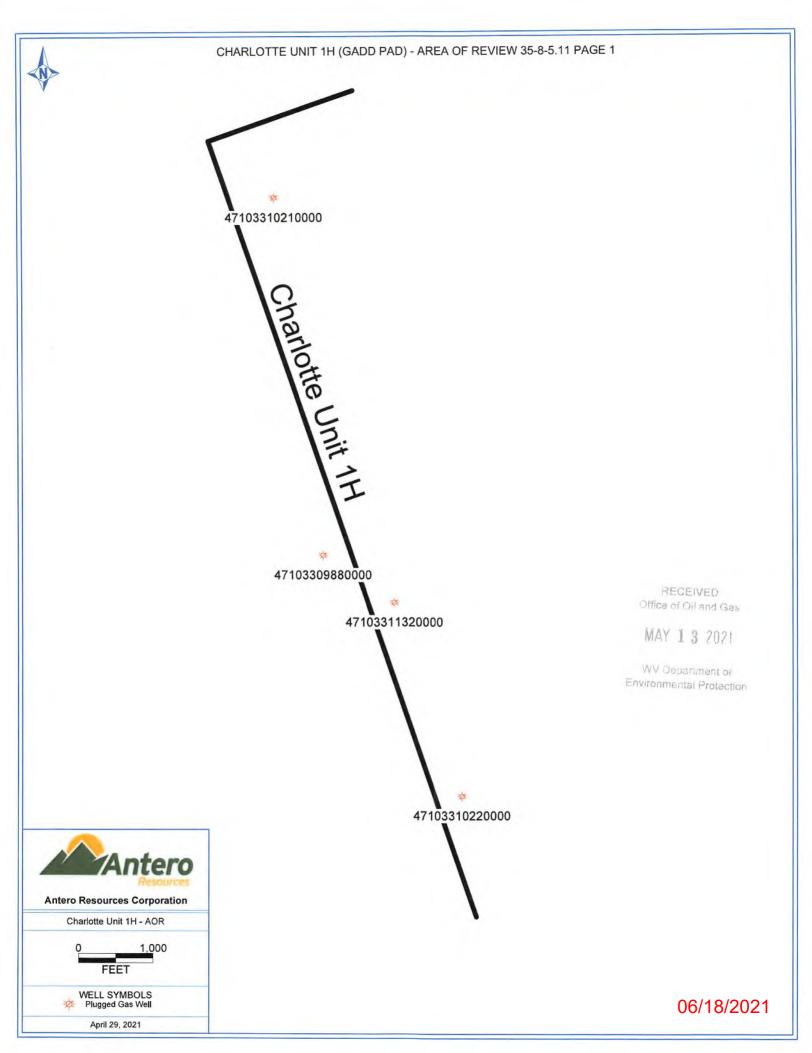

ute:**

From Middlebourne Post Office: Turn left onto WV-18 N/Main Street for 3.8 miles. Turn right toward Elk Fork for 302 feet. Continue onto Elk Fork Road for 0.4 miles. Turn right onto Elk Fork Road for 9.6 miles. Turn left onto Wetzel Tyler Ridge Road for 0.6 miles. Continue onto Eight Mile Road for 1.7 miles. Access road will be on the left.

**EMERGENCY (24 HOUR) CONTACT 1-800-878-1373** 

1



### **Antero Resources Corporation**

Appalachian Basin GADD PAD Wetzel County

Quadrangle: Porters Falls Watershed: Fishing Creek

District: Green Date: 5-3-2021



### **Antero Resources Corporation**

Appalachian Basin GADD PAD Wetzel County

Quadrangle: Porters Falls Watershed: Fishing Creek

District: Green Date: 5-3-2021 MAY 1.3 7071

WV Department of Environment (20) 1200

06/18/2021





Antero Resources Well No. Charlotte 1H Antero Resources Corporation



|     | Leases                          |
|-----|---------------------------------|
| Α   | Shiben Estates, Inc.            |
| В   | Ellen W. & Mark L. VanDyne      |
| C   | John W. Bertram                 |
| D   | BRC Appalachian Minerals I, LLC |
| E   | Mildred Caseman                 |
| F   | Gladys E. Conley Trust          |
| G   | Sandra Rose Conley              |
| H   | Chesapeake Appalachia, LLC      |
| L   | Harry I. Elson                  |
| J   | Richard Lee Tennant, et ux      |
| K   | Michael Tennant                 |
| L   | Shiben Estates, Inc.            |
| M   | Susie T. Grimm                  |
| N   | Thomas M. Stackhouse            |
| 0   | Kevin S. Goff, et ux            |
| P   | Dav