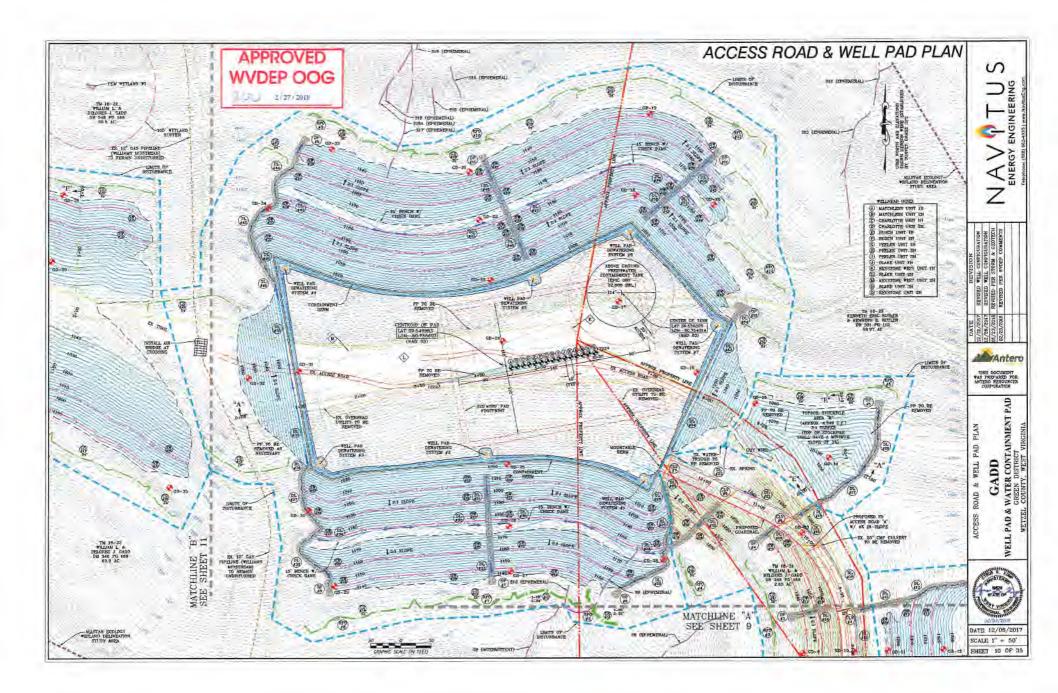

| API NO. 47-103 | <u>0</u> ^ | 3408              |
|----------------|------------|-------------------|
| OPERATOR W     | ELL NO     | Charlotte Unit 2H |
| Wall Dad Nar   | no. Gadd   | Pad               |

# STATE OF WEST VIRGINIA DEPARTMENT OF ENVIRONMENTAL PROTECTION, OFFICE OF OIL AND GAS WELL WORK PERMIT APPLICATION

| 1) Well Operator:                    | Antero Res      | ources Corpora       | 494507062                                      | Wetzel            | Green      | Porters Falls 7.5'                       |
|--------------------------------------|-----------------|----------------------|------------------------------------------------|-------------------|------------|------------------------------------------|
|                                      |                 |                      | Operator ID                                    | County            | District   | Quadrangle                               |
| 2) Operator's Well                   | l Number: Ch    | arlotte Unit 2H      | Well Pad                                       | Name: Gadd        | Pad        |                                          |
| 3) Farm Name/Sur                     | rface Owner:    | William L. & Delores | J. Gadd Public Road                            | d Access: Eigh    | ntmile Roa | d                                        |
| 4) Elevation, curre                  | ent ground:     | 1223.8' E            | levation, proposed p                           | oost-construction | on: ~1223  | .8                                       |
| , , ,                                | ) Gas X<br>ther | Oil                  | Unde                                           | rground Storag    | ge         |                                          |
| (b                                   | ,               | illow X              | Deep                                           |                   |            |                                          |
| 6) Existing Pad: Y                   |                 |                      |                                                |                   |            |                                          |
|                                      | •               |                      | pipated Thickness are<br>ess- 55 feet, Associa | •                 | ` '        |                                          |
| 8) Proposed Total                    | Vertical Dept   | h: 7500' TVD         |                                                |                   |            |                                          |
| 9) Formation at To                   | otal Vertical D | epth: Marcellus      | 3                                              |                   |            |                                          |
| 10) Proposed Tota                    | l Measured D    | epth: 14000'         |                                                |                   |            |                                          |
| 11) Proposed Hori                    | zontal Leg Le   | ength: 4128'         |                                                |                   |            |                                          |
| 12) Approximate I                    | Fresh Water S   | trata Depths:        | 350'                                           |                   |            |                                          |
| 13) Method to Det                    | ermine Fresh    | Water Depths:        | 47-095-02266                                   |                   |            |                                          |
| 14) Approximate S                    | Saltwater Dep   | ths: 1887', 1917     | '1                                             |                   |            |                                          |
| 15) Approximate (                    | Coal Seam De    | pths: 656', 971'     |                                                |                   |            |                                          |
| 16) Approximate I                    | Depth to Possi  | ble Void (coal m     | ine, karst, other): _                          | None Anticipat    | ed         |                                          |
| 17) Does Proposed directly overlying |                 |                      | ms<br>Yes                                      | No                | X          | RECEIVED                                 |
| (a) If Yes, provide                  | le Mine Info:   | Name:                |                                                |                   |            | Office of Oil and Gas                    |
| _                                    |                 | Depth:               |                                                |                   |            | MAY 1 3 2021 —                           |
|                                      |                 | Seam:                |                                                |                   | E          | WV Department of nvironmental Protection |
|                                      |                 | Owner:               |                                                |                   |            |                                          |

API NO. 47- 103 - 03408

OPERATOR WELL NO. Charlotte Unit 2H

Well Pad Name: Gadd Pad

18)