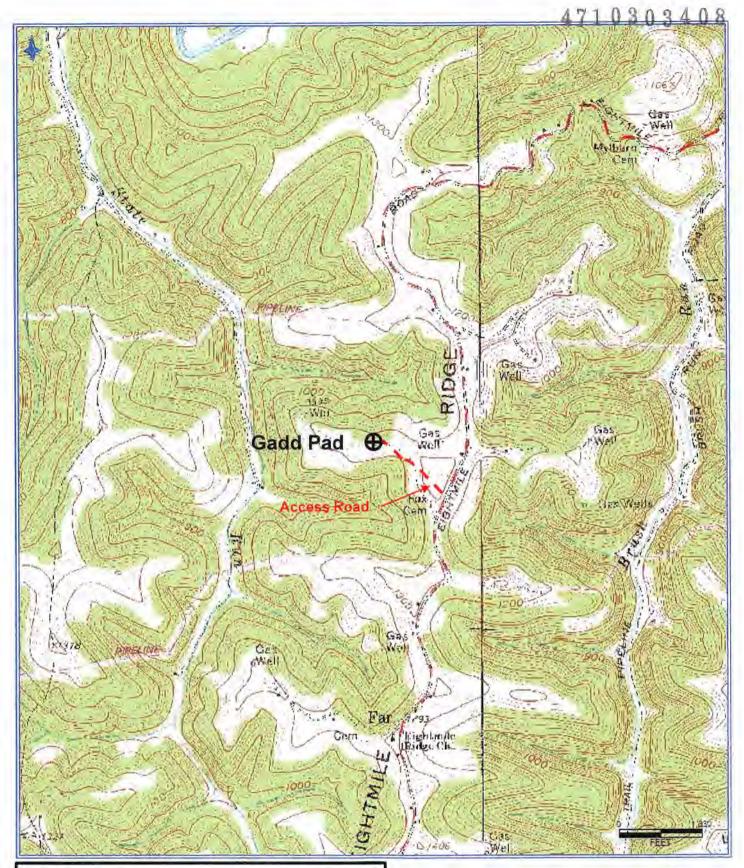

| API NO. 47-103 | <u>0</u> ^ | 3408              |
|----------------|------------|-------------------|
| OPERATOR W     | ELL NO     | Charlotte Unit 2H |
| Wall Dad Nar   | no. Gadd   | Pad               |

API NO. 47- 103 - 03408

OPERATOR WELL NO. Charlotte Unit 2H

Well Pad Name: Gadd Pad

18)

#### **PACKERS**

| Kind:       | N/A |  |
|-------------|-----|--|
| Sizes:      | N/A |  |
| Depths Set: | N/A |  |

WW-6B (10/14) API NO. 47- 103 - 03408

OPERATOR WELL NO. Charlotte Unit 2H

Well Pad Name: Gadd Pad