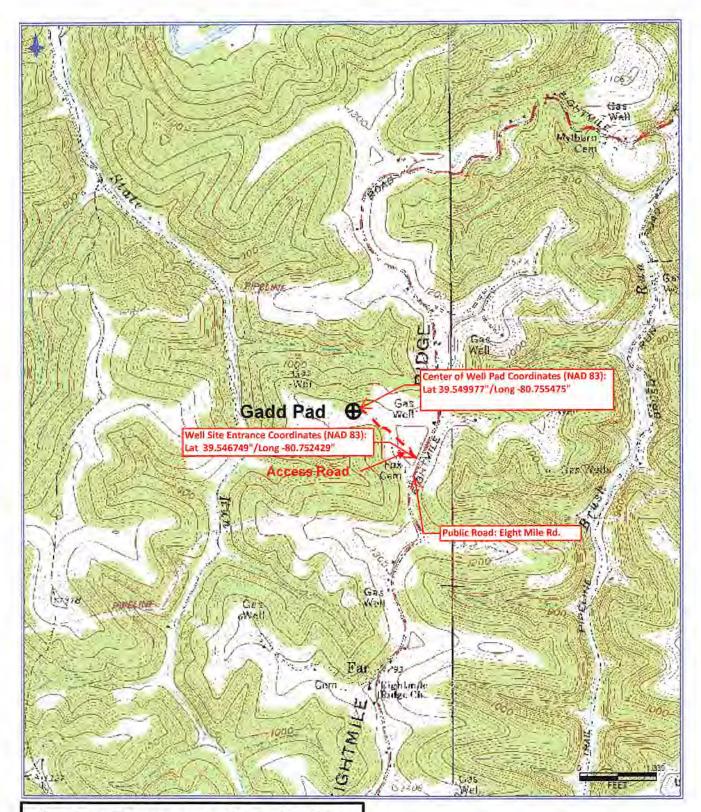

# STATE OF WEST VIRGINIA DEPARTMENT OF ENVIRONMENTAL PROTECTION, OFFICE OF OIL AND GAS WELL WORK PERMIT APPLICATION

| 1) Well Operator:                    | Antero Res      | ources Corpora       | 494507062                                      | Wetzel            | Green      | Porters Falls 7.5'                       |
|--------------------------------------|-----------------|----------------------|------------------------------------------------|-------------------|------------|------------------------------------------|
|                                      |                 |                      | Operator ID                                    | County            | District   | Quadrangle                               |
| 2) Operator's Well                   | l Number: Ch    | arlotte Unit 2H      | Well Pad                                       | Name: Gadd        | Pad        |                                          |
| 3) Farm Name/Sur                     | rface Owner:    | William L. & Delores | J. Gadd Public Road                            | d Access: Eigh    | ntmile Roa | d                                        |
| 4) Elevation, curre                  | ent ground:     | 1223.8' E            | levation, proposed p                           | oost-construction | on: ~1223  | .8                                       |
| , , ,                                | ) Gas X<br>ther | Oil                  | Unde                                           | rground Storag    | ge         |                                          |
| (b                                   | ,               | illow X              | Deep                                           |                   |            |                                          |
| 6) Existing Pad: Y                   |                 |                      |                                                |                   |            |                                          |
|                                      | •               |                      | pipated Thickness are<br>ess- 55 feet, Associa | •                 | ` '        |                                          |
| 8) Proposed Total                    | Vertical Dept   | h: 7500' TVD         |                                                |                   |            |                                          |
| 9) Formation at To                   | otal Vertical D | epth: Marcellus      | 3                                              |                   |            |                                          |
| 10) Proposed Tota                    | l Measured D    | epth: 14000'         |                                                |                   |            |                                          |
| 11) Proposed Hori                    | zontal Leg Le   | ength: 4128'         |                                                |                   |            |                                          |
| 12) Approximate I                    | Fresh Water S   | trata Depths:        | 350'                                           |                   |            |                                          |
| 13) Method to Det                    | ermine Fresh    | Water Depths:        | 47-095-02266                                   |                   |            |                                          |
| 14) Approximate S                    | Saltwater Dep   | ths: 1887', 1917     | '1                                             |                   |            |                                          |
| 15) Approximate (                    | Coal Seam De    | pths: 656', 971'     |                                                |                   |            |                                          |
| 16) Approximate I                    | Depth to Possi  | ble Void (coal m     | ine, karst, other): _                          | None Anticipat    | ed         |                                          |
| 17) Does Proposed directly overlying |                 |                      | ms<br>Yes                                      | No                | X          | RECEIVED                                 |
| (a) If Yes, provide                  | le Mine Info:   | Name:                |                                                |                   |            | Office of Oil and Gas                    |
| _                                    |                 | Depth:               |                                                |                   |            | MAY 1 3 2021 —                           |
|                                      |                 | Seam:                |                                                |                   | E          | WV Department of nvironmental Protection |
|                                      |                 | Owner:               |                                                |                   |            |                                          |

API NO. 47- 103 - 03408

OPERATOR WELL NO. Charlotte Unit 2H

Well Pad Name: Gadd Pad

18)