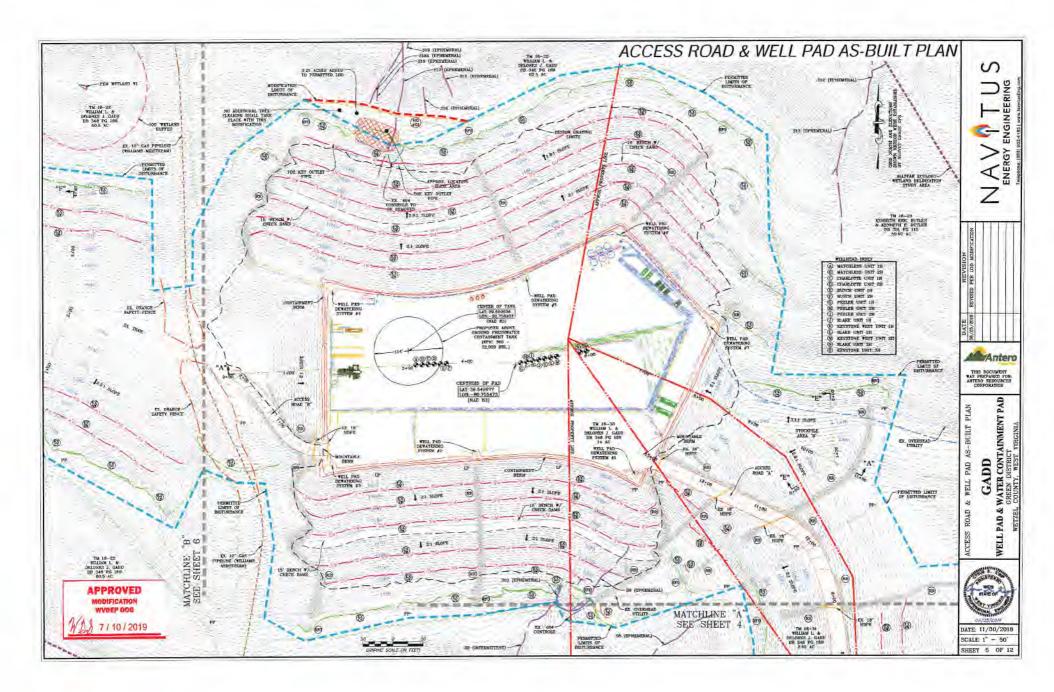

| API NO. 47-103 | <u>0</u> ^ | 3408              |
|----------------|------------|-------------------|
| OPERATOR W     | ELL NO     | Charlotte Unit 2H |
| Wall Dad Nar   | no. Gadd   | Pad               |

# STATE OF WEST VIRGINIA DEPARTMENT OF ENVIRONMENTAL PROTECTION, OFFICE OF OIL AND GAS WELL WORK PERMIT APPLICATION

| 1) Well Operator:                    | Antero Res      | ources Corpora       | 494507062                                      | Wetzel            | Green      | Porters Falls 7.5'                       |
|--------------------------------------|-----------------|----------------------|------------------------------------------------|-------------------|------------|------------------------------------------|
|                                      |                 |                      | Operator ID                                    | County            | District   | Quadrangle                               |
| 2) Operator's Well                   | l Number: Ch    | arlotte Unit 2H      | Well Pad                                       | Name: Gadd        | Pad        |                                          |
| 3) Farm Name/Sur                     | rface Owner:    | William L. & Delores | J. Gadd Public Road                            | d Access: Eigh    | ntmile Roa | d                                        |
| 4) Elevation, curre                  | ent ground:     | 1223.8' E            | levation, proposed p                           | oost-construction | on: ~1223  | .8                                       |
| , , ,                                | ) Gas X<br>ther | Oil                  | Unde                                           | rground Storag    | ge         |                                          |
| (b                                   | ,               | illow X              | Deep                                           |                   |            |                                          |
| 6) Existing Pad: Y                   |                 |                      |                                                |                   |            |                                          |
|                                      | •               |                      | pipated Thickness are<br>ess- 55 feet, Associa | •                 | ` '        |                                          |
| 8) Proposed Total                    | Vertical Dept   | h: 7500' TVD         |                                                |                   |            |                                          |
| 9) Formation at To                   | otal Vertical D | epth: Marcellus      | 3                                              |                   |            |                                          |
| 10) Proposed Tota                    | l Measured D    | epth: 14000'         |                                                |                   |            |                                          |
| 11) Proposed Hori                    | zontal Leg Le   | ength: 4128'         |                                                |                   |            |                                          |
| 12) Approximate I                    | Fresh Water S   | trata Depths:        | 350'                                           |                   |            |                                          |
| 13) Method to Det                    | ermine Fresh    | Water Depths:        | 47-095-02266                                   |                   |            |                                          |
| 14) Approximate S                    | Saltwater Dep   | ths: 1887', 1917     | '1                                             |                   |            |                                          |
| 15) Approximate (                    | Coal Seam De    | pths: 656', 971'     |                                                |                   |            |                                          |
| 16) Approximate I                    | Depth to Possi  | ble Void (coal m     | ine, karst, other): _                          | None Anticipat    | ed         |                                          |
| 17) Does Proposed directly overlying |                 |                      | ms<br>Yes                                      | No                | X          | RECEIVED                                 |
| (a) If Yes, provide                  | le Mine Info:   | Name:                |                                                |                   |            | Office of Oil and Gas                    |
| _                                    |                 | Depth:               |                                                |                   |            | MAY 1 3 2021 —                           |
|                                      |                 | Seam:                |                                                |                   | E          | WV Department of nvironmental Protection |
|                                      |                 | Owner:               |                                                |                   |            |                                          |

API NO. 47- 103 - 03408

OPERATOR WELL NO. Charlotte Unit 2H

Well Pad Name: Gadd Pad

18)