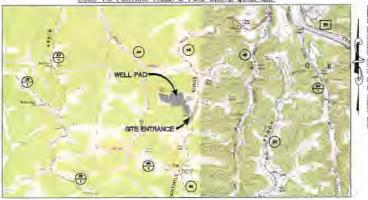

# STATE OF WEST VIRGINIA DEPARTMENT OF ENVIRONMENTAL PROTECTION, OFFICE OF OIL AND GAS WELL WORK PERMIT APPLICATION

| 1) Well Operator:                    | Antero Res      | ources Corpora       | 494507062                                      | Wetzel            | Green      | Porters Falls 7.5'                       |
|--------------------------------------|-----------------|----------------------|------------------------------------------------|-------------------|------------|------------------------------------------|
|                                      |                 |                      | Operator ID                                    | County            | District   | Quadrangle                               |
| 2) Operator's Well                   | l Number: Ch    | arlotte Unit 2H      | Well Pad                                       | Name: Gadd        | Pad        |                                          |
| 3) Farm Name/Sur                     | rface Owner:    | William L. & Delores | J. Gadd Public Road                            | d Access: Eigh    | ntmile Roa | d                                        |
| 4) Elevation, curre                  | ent ground:     | 1223.8' E            | levation, proposed p                           | oost-construction | on: ~1223  | .8                                       |
| , , ,                                | ) Gas X<br>ther | Oil                  | Unde                                           | rground Storag    | ge         |                                          |
| (b                                   | ,               | illow X              | Deep                                           |                   |            |                                          |
| 6) Existing Pad: Y                   |                 |                      |                                                |                   |            |                                          |
|                                      | •               |                      | pipated Thickness are<br>ess- 55 feet, Associa | •                 | ` '        |                                          |
| 8) Proposed Total                    | Vertical Dept   | h: 7500' TVD         |                                                |                   |            |                                          |
| 9) Formation at To                   | otal Vertical D | epth: Marcellus      | 3                                              |                   |            |                                          |
| 10) Proposed Tota                    | l Measured D    | epth: 14000'         |                                                |                   |            |                                          |
| 11) Proposed Hori                    | zontal Leg Le   | ength: 4128'         |                                                |                   |            |                                          |
| 12) Approximate I                    | Fresh Water S   | trata Depths:        | 350'                                           |                   |            |                                          |
| 13) Method to Det                    | ermine Fresh    | Water Depths:        | 47-095-02266                                   |                   |            |                                          |
| 14) Approximate S                    | Saltwater Dep   | ths: 1887', 1917     | '1                                             |                   |            |                                          |
| 15) Approximate (                    | Coal Seam De    | pths: 656', 971'     |                                                |                   |            |                                          |
| 16) Approximate I                    | Depth to Possi  | ble Void (coal m     | ine, karst, other): _                          | None Anticipat    | ed         |                                          |
| 17) Does Proposed directly overlying |                 |                      | ms<br>Yes                                      | No                | X          | RECEIVED                                 |
| (a) If Yes, provide                  | le Mine Info:   | Name:                |                                                |                   |            | Office of Oil and Gas                    |
| _                                    |                 | Depth:               |                                                |                   |            | MAY 1 3 2021 —                           |
|                                      |                 | Seam:                |                                                |                   | E          | WV Department of nvironmental Protection |
|                                      |                 | Owner:               |                                                |                   |            |                                          |