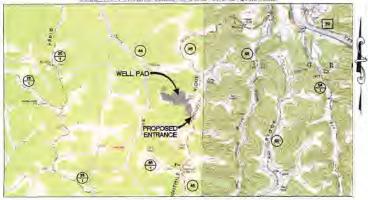

# STATE OF WEST VIRGINIA DEPARTMENT OF ENVIRONMENTAL PROTECTION, OFFICE OF OIL AND GAS WELL WORK PERMIT APPLICATION

| 1) Well Operator:                    | Antero Res      | ources Corpora       | 494507062                                      | Wetzel            | Green      | Porters Falls 7.5'                       |
|--------------------------------------|-----------------|----------------------|------------------------------------------------|-------------------|------------|------------------------------------------|
|                                      |                 |                      | Operator ID                                    | County            | District   | Quadrangle                               |
| 2) Operator's Well                   | l Number: Ch    | arlotte Unit 2H      | Well Pad                                       | Name: Gadd        | Pad        |                                          |
| 3) Farm Name/Sur                     | rface Owner:    | William L. & Delores | J. Gadd Public Road                            | d Access: Eigh    | ntmile Roa | d                                        |
| 4) Elevation, curre                  | ent ground:     | 1223.8' E            | levation, proposed p                           | oost-construction | on: ~1223  | .8                                       |
| , , ,                                | ) Gas X<br>ther | Oil                  | Unde                                           | rground Storag    | ge         |                                          |
| (b                                   | ,               | illow X              | Deep                                           |                   |            |                                          |
| 6) Existing Pad: Y                   |                 |                      |                                                |                   |            |                                          |
|                                      | •               |                      | pipated Thickness are<br>ess- 55 feet, Associa | •                 | ` '        |                                          |
| 8) Proposed Total                    | Vertical Dept   | h: 7500' TVD         |                                                |                   |            |                                          |
| 9) Formation at To                   | otal Vertical D | epth: Marcellus      | 3                                              |                   |            |                                          |
| 10) Proposed Tota                    | l Measured D    | epth: 14000'         |                                                |                   |            |                                          |
| 11) Proposed Hori                    | zontal Leg Le   | ength: 4128'         |                                                |                   |            |                                          |
| 12) Approximate I                    | Fresh Water S   | trata Depths:        | 350'                                           |                   |            |                                          |
| 13) Method to Det                    | ermine Fresh    | Water Depths:        | 47-095-02266                                   |                   |            |                                          |
| 14) Approximate S                    | Saltwater Dep   | ths: 1887', 1917     | '1                                             |                   |            |                                          |
| 15) Approximate (                    | Coal Seam De    | pths: 656', 971'     |                                                |                   |            |                                          |
| 16) Approximate I                    | Depth to Possi  | ble Void (coal m     | ine, karst, other): _                          | None Anticipat    | ed         |                                          |
| 17) Does Proposed directly overlying |                 |                      | ms<br>Yes                                      | No                | X          | RECEIVED                                 |
| (a) If Yes, provide                  | le Mine Info:   | Name:                |                                                |                   |            | Office of Oil and Gas                    |
| _                                    |                 | Depth:               |                                                |                   |            | MAY 1 3 2021 —                           |
|                                      |                 | Seam:                |                                                |                   | E          | WV Department of nvironmental Protection |
|                                      |                 | Owner:               |                                                |                   |            |                                          |