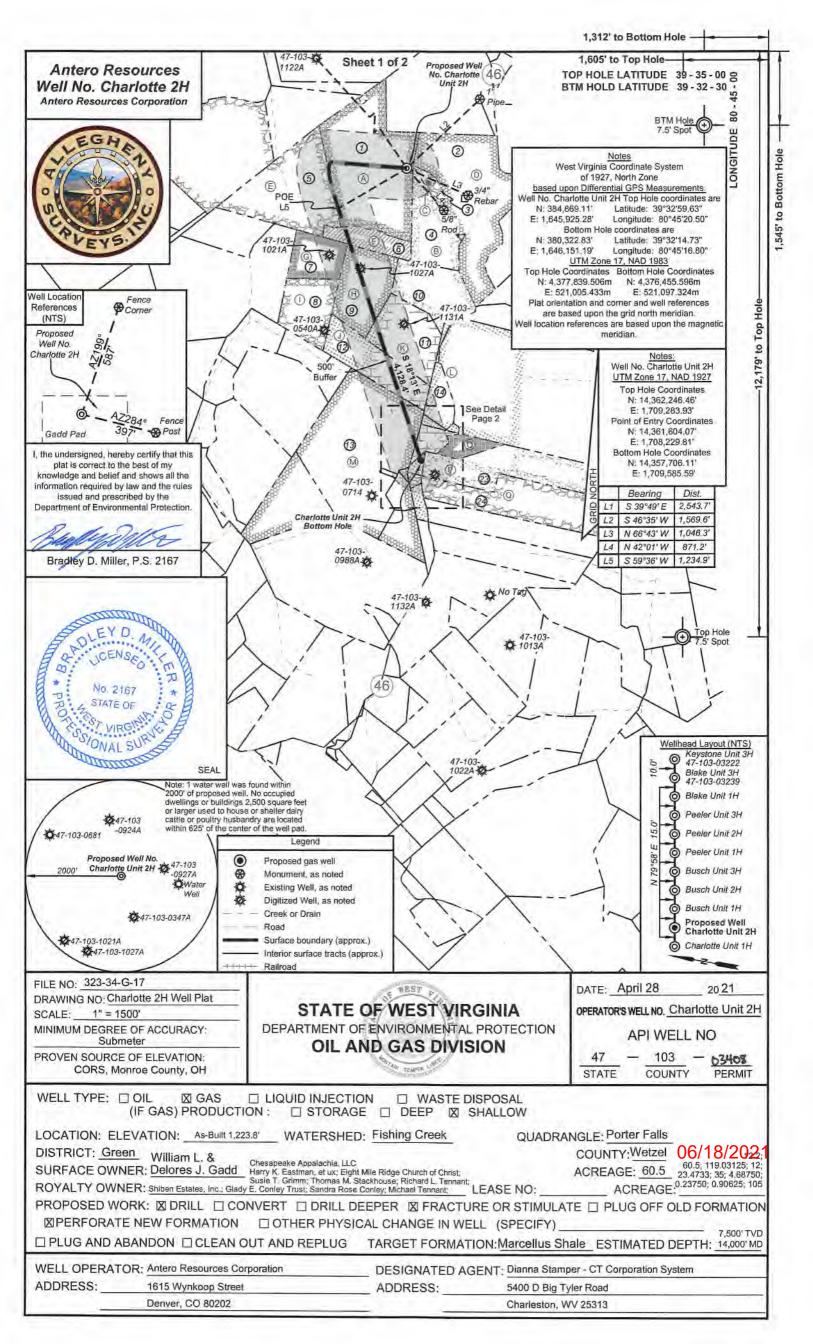

# STATE OF WEST VIRGINIA DEPARTMENT OF ENVIRONMENTAL PROTECTION, OFFICE OF OIL AND GAS WELL WORK PERMIT APPLICATION

| 1) Well Operator:                    | Antero Res      | ources Corpora       | 494507062                                      | Wetzel            | Green      | Porters Falls 7.5'                       |
|--------------------------------------|-----------------|----------------------|------------------------------------------------|-------------------|------------|------------------------------------------|
|                                      |                 |                      | Operator ID                                    | County            | District   | Quadrangle                               |
| 2) Operator's Well                   | l Number: Ch    | arlotte Unit 2H      | Well Pad                                       | Name: Gadd        | Pad        |                                          |
| 3) Farm Name/Sur                     | rface Owner:    | William L. & Delores | J. Gadd Public Road                            | d Access: Eigh    | ntmile Roa | d                                        |
| 4) Elevation, curre                  | ent ground:     | 1223.8' E            | levation, proposed p                           | oost-construction | on: ~1223  | .8                                       |
| , , ,                                | ) Gas X<br>ther | Oil                  | Unde                                           | rground Storag    | ge         |                                          |
| (b                                   | ,               | illow X              | Deep                                           |                   |            |                                          |
| 6) Existing Pad: Y                   |                 |                      |                                                |                   |            |                                          |
|                                      | •               |                      | pipated Thickness are<br>ess- 55 feet, Associa | •                 | ` '        |                                          |
| 8) Proposed Total                    | Vertical Dept   | h: 7500' TVD         |                                                |                   |            |                                          |
| 9) Formation at To                   | otal Vertical D | epth: Marcellus      | 3                                              |                   |            |                                          |
| 10) Proposed Tota                    | l Measured D    | epth: 14000'         |                                                |                   |            |                                          |
| 11) Proposed Hori                    | zontal Leg Le   | ength: 4128'         |                                                |                   |            |                                          |
| 12) Approximate I                    | Fresh Water S   | trata Depths:        | 350'                                           |                   |            |                                          |
| 13) Method to Det                    | ermine Fresh    | Water Depths:        | 47-095-02266                                   |                   |            |                                          |
| 14) Approximate S                    | Saltwater Dep   | ths: 1887', 1917     | '1                                             |                   |            |                                          |
| 15) Approximate (                    | Coal Seam De    | pths: 656', 971'     |                                                |                   |            |                                          |
| 16) Approximate I                    | Depth to Possi  | ble Void (coal m     | ine, karst, other): _                          | None Anticipat    | ed         |                                          |
| 17) Does Proposed directly overlying |                 |                      | ms<br>Yes                                      | No                | X          | RECEIVED                                 |
| (a) If Yes, provide                  | le Mine Info:   | Name:                |                                                |                   |            | Office of Oil and Gas                    |
| _                                    |                 | Depth:               |                                                |                   |            | MAY 1 3 2021 —                           |
|                                      |                 | Seam:                |                                                |                   | E          | WV Department of nvironmental Protection |
|                                      |                 | Owner:               |                                                |                   |            |                                          |

API NO. 47- 103 - 03408

OPERATOR WELL NO. Charlotte Unit 2H

Well Pad Name: Gadd Pad

18)