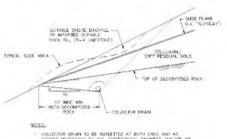

|
| S10 (Well Pad)          | 0     | 0                                 | 24            | 9                        | 24           |
| S17 (Well Pad)          | 89    | 0                                 | 10            | - 0                      | 109          |

S ENGIN

|          |                              |   | Т |
|----------|------------------------------|---|---|
| NO       | REVISED PER LOD MODIFICATION |   |   |
| REVISION | IOD                          | Ш |   |
| RE       | PER                          |   |   |
|          | REVISED                      |   |   |
| DATE     | 64/25/2019                   |   |   |



THIS DOCUMENT WAS PREPARED FOR ANTERO RESOURCES CORPORATION

WATER CONTAINMENT PAD GADD COVER

WELL PAD

8

DATE: 11/30/2018 SCALE: AS SHOWN SHEET 1 OF 12







COLLECTOR DRAIN TO BE DUTLETTED AT BOTH ENDS AND AS DETWED NECESSARY BY THE GEOTECHNICAL ENGINEER AND/OR AN EXPERIENCED SOL TECHNICIAN/DISPECTOR.





"AUTHERS AT EACH END OF THOSE AREA
\*ADDITIONAL INSTRUCT PRAINS TO BE INSTALLED WHOSE DEEMED INCRESSARY
\*ALL DUTLET ERAINS TO BE COURTED WITH 12" MINMUM NO. 97 ACCORDANCE
AND WIGHTED IN HOM-MONEY PLITTER FARING.

COLLECTOR DRAIN DETAIL NOT TO SCALE

S ENGINEERING



THIS DOCUMENT WAS PREPARED FOR: ANTERO RESOURCES CORPORATION

CONSTRUSTION DETAILS

WELL PAD & WATER CONTAINMENT PAD GADD



DATE: 11/30/2018 SCALE: AS SHOWN SHEET 11 OF 12

#### GADD WELL PAD & WATER CONTAINMENT PAD

# APPROVED

CENTER OF TANK
LATITUDE: 29.550320 LONGITUDE: -80.754914 (NAD 83)
N 437767778 E 521057.04 (UTM ZONE 17 METERS) WVDEP OOG CENTROID OF PAD LATITUDE: 29