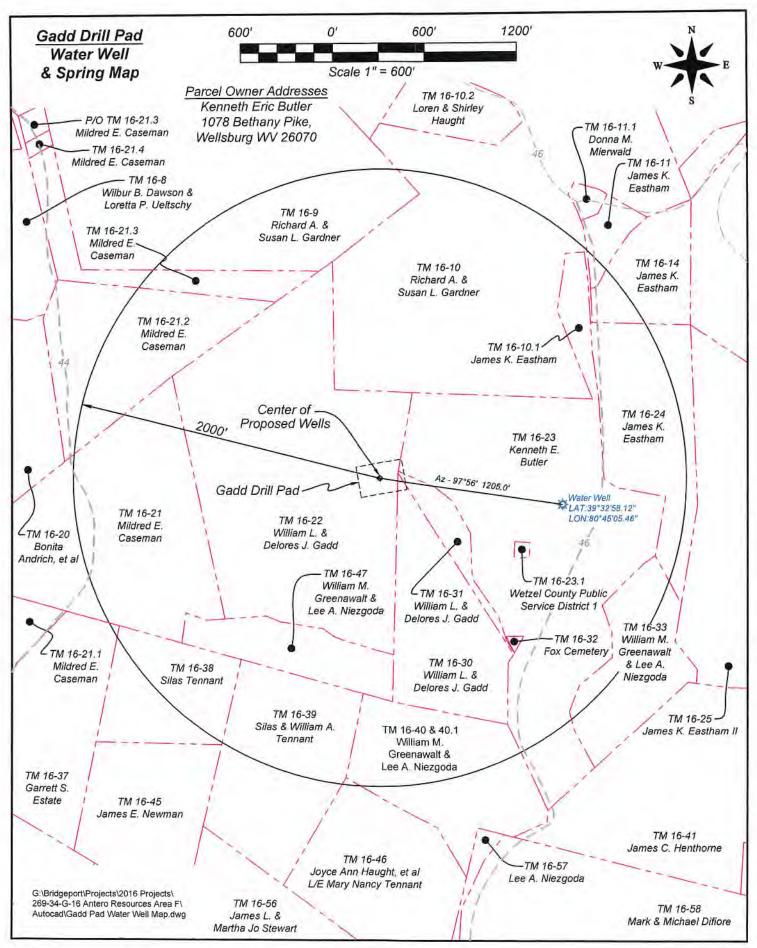

| API NO. 47-103 | <u>0</u> ^ | 3408              |
|----------------|------------|-------------------|
| OPERATOR W     | ELL NO     | Charlotte Unit 2H |
| Wall Dad Nar   | no. Gadd   | Pad               |