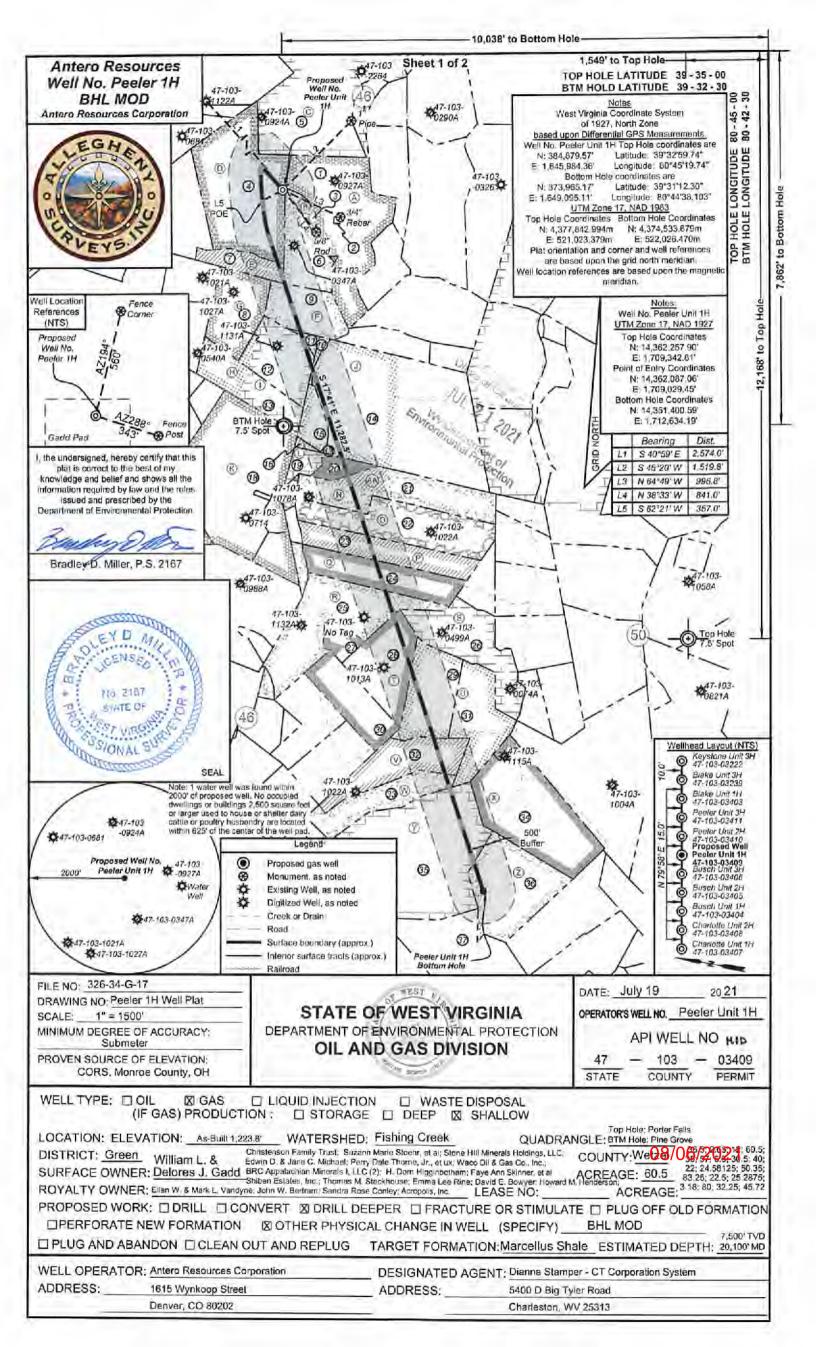

| FILE NO: | 326-34-G-17                     |
|----------|---------------------------------|
| DRAWING  | G NO: Peeler 1H Well Plat       |
| SCALE:_  | 1" = 1500'                      |
| MINIMUM  | DEGREE OF ACCURACY:<br>Submeter |
| DECLER   | SOURCE OF ELEVATION:            |

# STATE OF WEST VIRGINIA DEPARTMENT OF ENVIRONMENTAL PROTECTION OIL AND GAS DIVISION

DATE: July 19 20 21 OPERATOR'S WELL NO. Peeler Unit 1H API WELL NO MOD  $\begin{array}{c|c} 47 & - \underline{103} & - \underline{03409} \\ \hline \text{STATE} & \underline{\text{COUNTY}} & \underline{\text{PERMIT}} \end{array}$ 

| WELL TYPE: ☐ OIL   ☑ GAS ☐ LIQUID INJECTION (IF GAS) PRODUCTION: ☐ STORAGE                                                                                                                                                                                          |                                                                                                                                                                        |
|---------------------------------------------------------------------------------------------------------------------------------------------------------------------------------------------------------------------------------------------------------------------|------------------------------------------------------------------------------------------------------------------------------------------------------------------------|
| DISTRICT: Green William L. & Christenson Family Trust; Suzan Edwin D. & Jane C. Michael; Perr SURFACE OWNER: Delores J. Gadd BRC Appalachian Minerals I, LLC Shiben Estates, Inc.; Thomas M. ROYALTY OWNER: Ellen W. & Mark L. Vandyne; John W. Bertram; Sandra Ros |                                                                                                                                                                        |
| □PERFORATE NEW FORMATION ☑ OTHER PHYSIC                                                                                                                                                                                                                             | EEPER   FRACTURE OR STIMULATE   PLUG OFF OLD FORMATION CAL CHANGE IN WELL (SPECIFY) BHL MOD  7,500' TVD  TARGET FORMATION: Marcellus Shale ESTIMATED DEPTH: 20,100' MD |
| WELL OPERATOR: Antero Resources Corporation ADDRESS: 1615 Wynkoop Street Denver, CO 80202                                                                                                                                                                           | DESIGNATED AGENT: Dianna Stamper - CT Corporation System  ADDRESS: 5400 D Big Tyler Road  Charleston, WV 25313                                                         |