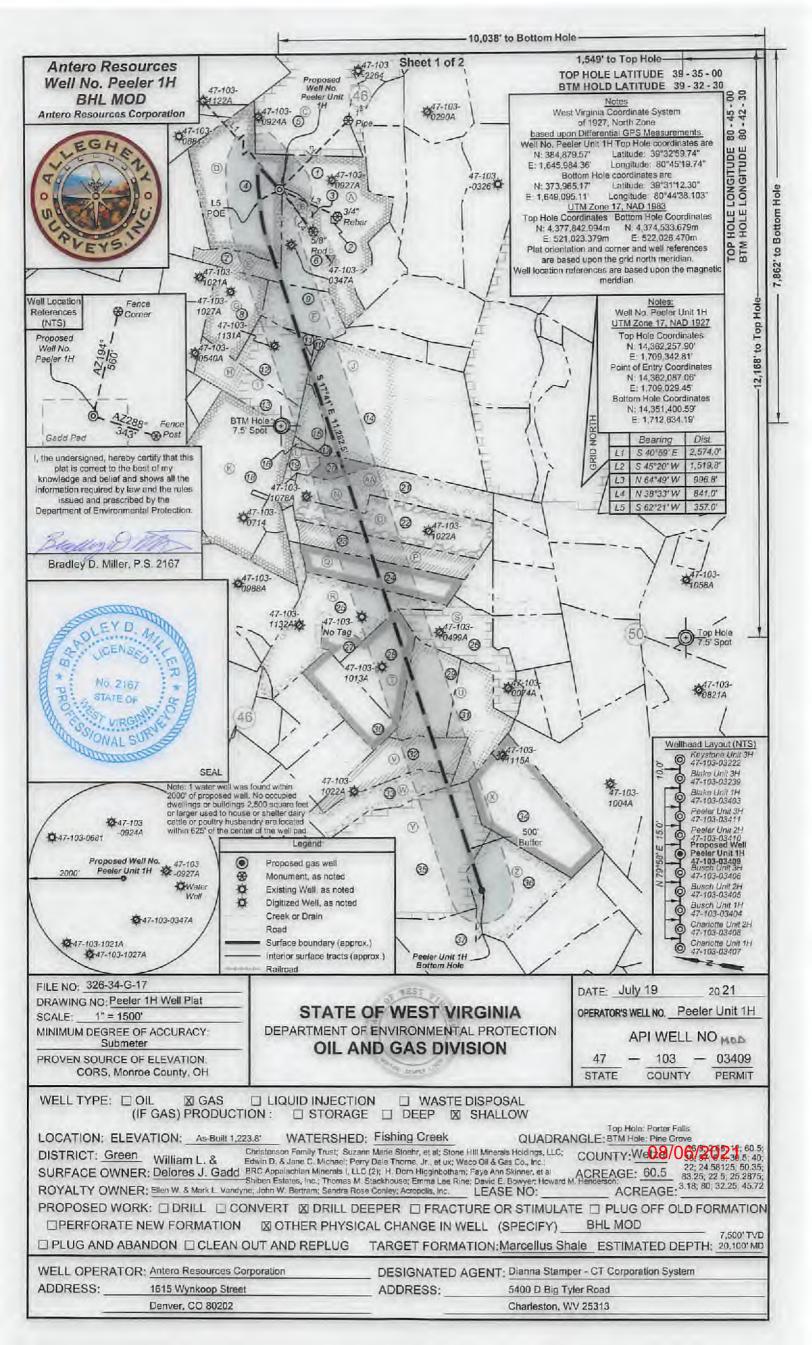

| FILE NO: | 326-34-G-17                     |
|----------|---------------------------------|
| DRAWING  | G NO: Peeler 1H Well Plat       |
| SCALE:_  | 1" = 1500'                      |
| MINIMUM  | DEGREE OF ACCURACY:<br>Submeter |
| DECLER   | SOURCE OF ELEVATION:            |

# STATE OF WEST VIRGINIA DEPARTMENT OF ENVIRONMENTAL PROTECTION OIL AND GAS DIVISION

DATE: July 19 20 21 OPERATOR'S WELL NO. Peeler Unit 1H API WELL NO MOD  $\begin{array}{c|c} 47 & - \underline{103} & - \underline{03409} \\ \hline \text{STATE} & \underline{\text{COUNTY}} & \underline{\text{PERMIT}} \end{array}$ 

| WELL TYPE: ☐ OIL   ☑ GAS ☐ LIQUID INJECTION (IF GAS) PRODUCTION: ☐ STORAGE                                                                                                                                                                                          |                                                                                                                                                                        |
|---------------------------------------------------------------------------------------------------------------------------------------------------------------------------------------------------------------------------------------------------------------------|------------------------------------------------------------------------------------------------------------------------------------------------------------------------|
| DISTRICT: Green William L. & Christenson Family Trust; Suzan Edwin D. & Jane C. Michael; Perr SURFACE OWNER: Delores J. Gadd BRC Appalachian Minerals I, LLC Shiben Estates, Inc.; Thomas M. ROYALTY OWNER: Ellen W. & Mark L. Vandyne; John W. Bertram; Sandra Ros |                                                                                                                                                                        |
| □PERFORATE NEW FORMATION ☑ OTHER PHYSIC                                                                                                                                                                                                                             | EEPER   FRACTURE OR STIMULATE   PLUG OFF OLD FORMATION CAL CHANGE IN WELL (SPECIFY) BHL MOD  7,500' TVD  TARGET FORMATION: Marcellus Shale ESTIMATED DEPTH: 20,100' MD |
| WELL OPERATOR: Antero Resources Corporation ADDRESS: 1615 Wynkoop Street Denver, CO 80202                                                                                                                                                                           | DESIGNATED AGENT: Dianna Stamper - CT Corporation System  ADDRESS: 5400 D Big Tyler Road  Charleston, WV 25313                                                         |