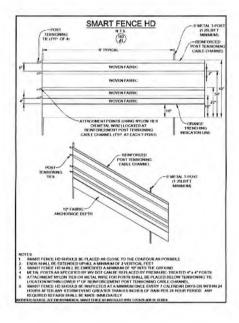

|
| \$10 (Weil Pad)         | 0     | 0                                 | 24            | 9                          | 24          |
| S17 (Well Pad)          | 89    | 0                                 | 10            | - 0                        | 109         |

S ENGIN

| ì    | NO                           | П  | T | Ì |
|------|------------------------------|----|---|---|
| NO   | REVISED PER LOD MODIFICATION |    |   |   |
| VISI | 100                          | П  |   |   |
| RE   | PER                          | 11 | Н |   |
|      | REVISED                      |    |   |   |
| DATE | 6/52/5018                    |    |   |   |



THIS DOCUMENT WAS PREPARED FOR ANTERO RESOURCES CORPORATION

WATER CONTAINMENT PAD GADD

WELL PAD

8

DATE: 11/30/2018 SCALE: AS SHOWN SHEET 1 OF 12







COLLECTOR DRAIN TO BE DUTLETTED AT BOTH ENDS AND AS DETWED NECESSARY BY THE GEOTECHNICAL ENGINEER AND/OR AN EXPERIENCED SOL TECHNICIAN/DISPECTOR.





"AUTHERS AT EACH END OF THOSE AREA
\*ADDITIONAL INSTRUCT PRAINS TO BE INSTALLED WHOSE DEEMED INCRESSARY
\*ALL DUTLET ERAINS TO BE COURTD WITH 12" MINMUM NO. 97 ACCORDANCE
AND WIGHTED IN HOM-MONEY PLITTER FARING.

COLLECTOR DRAIN DETAIL NOT TO SCALE

S ENGINEERING



THIS DOCUMENT WAS PREPARED FOR: ANTERO RESOURCES CORPORATION

CONSTRUSTION DETAILS

WELL PAD & WATER CONTAINMENT PAD GADD



DATE: 11/30/2018 SCALE: AS SHOWN SHEET 11 OF 12

#### GADD WELL PAD & WATER CONTAINMENT PAD

# APPROVED

CENTER OF TANK
LATITUDE: 29.550320 LONGITUDE: -80.754914 (NAD 83)
N 437767778 E 521057.04 (UTM ZONE 17 METERS) WVDEP OOG CENTROID OF PAD LATITUDE: 2