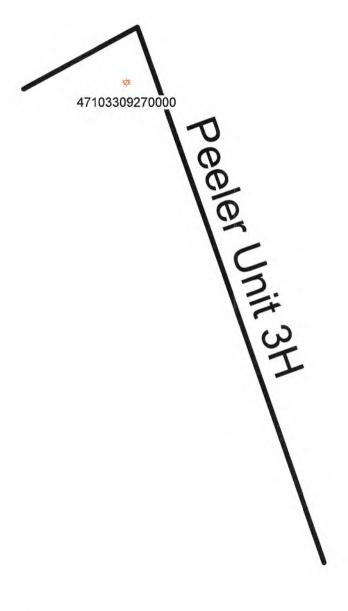

Monday, June 14, 2021 WELL WORK PERMIT Horizontal 6A / New Drill

ANTERO RESOURCES CORPORATION 1615 WYNKOOP STREET DENVER, CO 80202

Permit approval for PEELER UNIT 3H Re:

47-103-03411-00-00

This well work permit is evidence of permission granted to perform the specified well work at the location described on the attached pages and located on the attached plat, subject to the provisions of Chapter 22 of the West Virginia Code of 1931, as amended, and all rules and regulations promulgated thereunder, and to any additional specific conditions and provisions outlined in the pages attached hereto. Notification shall be given by the operator to the Oil and Gas Inspector at least 24 hours prior to the construction of roads, locations, and/or pits for any permitted work. In addition, the well operator shall notify the same inspector 24 hours before any actual well work is commenced and prior to running and cementing casing. Spills or emergency discharges must be promptly reported by the operator to 1-800-642-3074 and to the Oil and Gas Inspector.

Per 35 CSR 4-5.2.g this permit will expire in two (2) years from the issue date unless permitted well work is commenced. If there are any questions, please feel free to contact me at (304) 926-0450.

Operator's Well Number: PEELER UNIT 3H

Farm Name: WILLIAM L. & DELORES J. G

Horizontal 6A New Drill

U.S. WELL NUMBER: 47-103-03411-00-00

Date Issued: 6/14/2021

| API Number: |  |
|-------------|--|
|-------------|--|