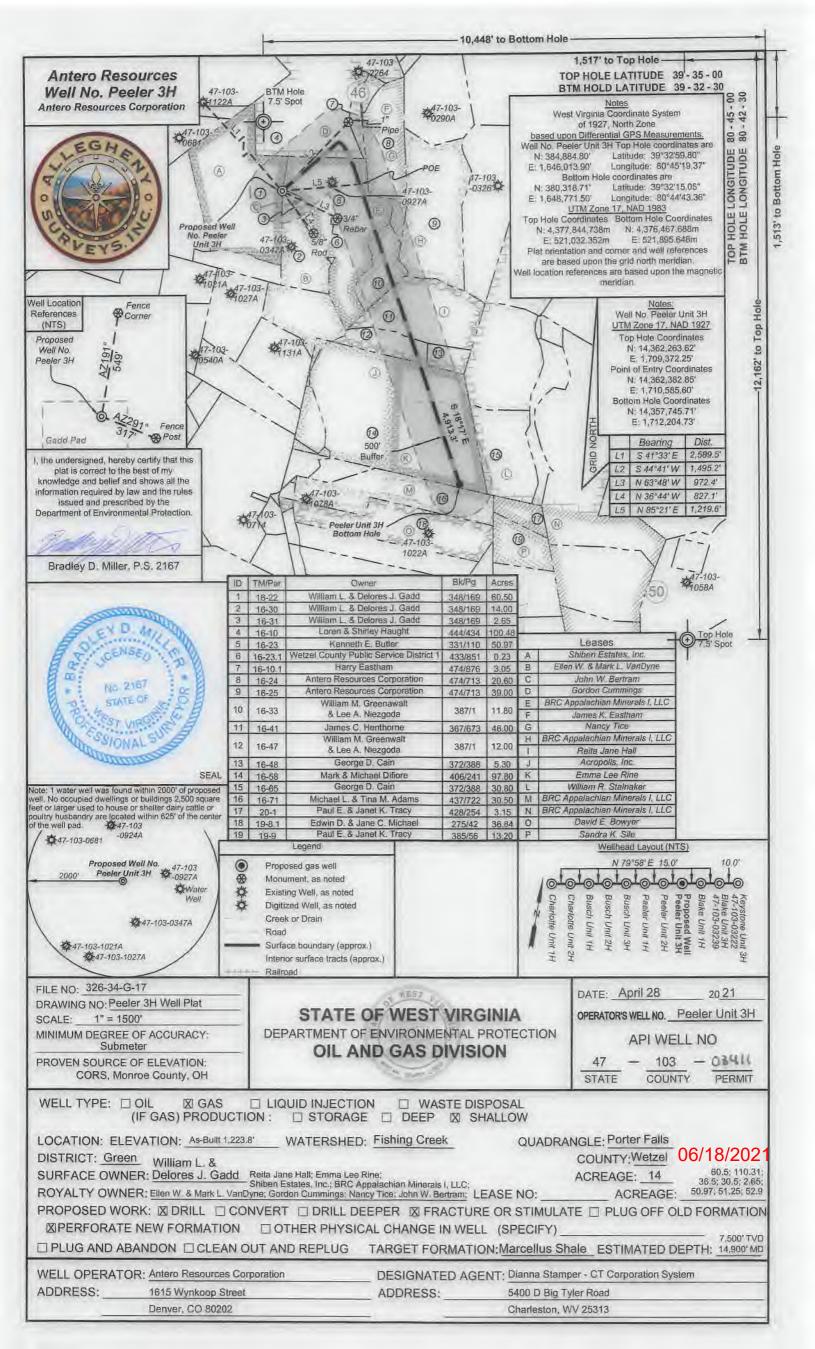

WW-6B (04/15)

| API NO. 47- 103 |           |               |
|-----------------|-----------|---------------|
| OPERATOR W      | ELL NO. P | eeler Unit 3H |
| Well Pad Nan    | Gadd Pa   | d             |

# STATE OF WEST VIRGINIA DEPARTMENT OF ENVIRONMENTAL PROTECTION, OFFICE OF OIL AND GAS WELL WORK PERMIT APPLICATION

| 1) Well Operator:                       | Antero Resou    | rces Corpor            | 494507062           | Wetzel /        | Green             | Porters Falls 7.5'                           |
|-----------------------------------------|-----------------|------------------------|---------------------|-----------------|-------------------|----------------------------------------------|
| • • • • • • • • • • • • • • • • • • •   |                 | <del>_</del>           | Operator ID         | County          | District          | Quadrangle                                   |
| 2) Operator's Well l                    | Number: Peel    | er Unit 3H             | Well P              | ad Name: Gad    | d Pad             |                                              |
| 3) Farm Name/Surfa                      | ace Owner: W    | Iliam L. & Delores     | J. Gadd Public R    | oad Access: Ei  | ghtmile Roa       | ad                                           |
| 4) Elevation, curren                    | t ground: 12    | 223.8' E               | levation, propose   | d post-construc | tion: <u>~122</u> | 3.8                                          |
| 5) Well Type (a) Oth                    |                 | Oil                    | Un                  | derground Stor  | age               |                                              |
| (b)I                                    | f Gas Shallo    | ow X                   | Deep                |                 |                   | _                                            |
|                                         | Horiz           | ontal X                |                     |                 |                   |                                              |
| 6) Existing Pad: Yes                    | s or No Yes     |                        |                     |                 |                   |                                              |
| 7) Proposed Target Marcellus Shale: 7   |                 |                        | <del>-</del>        | <del>-</del>    |                   |                                              |
| 8) Proposed Total V                     | ertical Depth:  | 7500' TVD              |                     |                 |                   |                                              |
| 9) Formation at Tota                    | al Vertical Dep | oth: Marcellu          | S                   |                 |                   |                                              |
| 10) Proposed Total                      | Measured Dep    | th: 14900'             |                     |                 |                   |                                              |
| 11) Proposed Horizo                     | ontal Leg Leng  | gth: 4913'             |                     |                 |                   |                                              |
| 12) Approximate Fr                      | esh Water Stra  | ta Depths:             | 350'                |                 |                   |                                              |
| 13) Method to Deter                     | rmine Fresh W   | ater Depths:           | 47-095-02266        |                 |                   |                                              |
| 14) Approximate Sa                      | ltwater Depths  | s: <u>1887', 1917</u>  | 7'                  |                 |                   |                                              |
| 15) Approximate Co                      | oal Seam Dept   | hs: <u>656', 971</u> ' |                     |                 |                   |                                              |
| 16) Approximate De                      | epth to Possibl | e Void (coal m         | ine, karst, other): | None Anticip    | ated              |                                              |
| 17) Does Proposed virectly overlying or |                 |                        | ms<br>Yes           | N               | o X               | RECEIVED                                     |
|                                         |                 |                        |                     |                 | ·                 | Office of Oil and Gas                        |
| (a) If Yes, provide                     |                 | Name:                  |                     |                 |                   | MAY 1 3 2021                                 |
|                                         |                 | Depth:                 |                     |                 |                   |                                              |
|                                         | ;               | Seam:                  |                     |                 |                   | WV Department of<br>Environmental Protection |
|                                         |                 | Owner:                 |                     |                 |                   |                                              |

API NO. 47-103 - 63411

OPERATOR WELL NO. Peeler Unit 3H Well Pad Name: Gadd Pad

18)