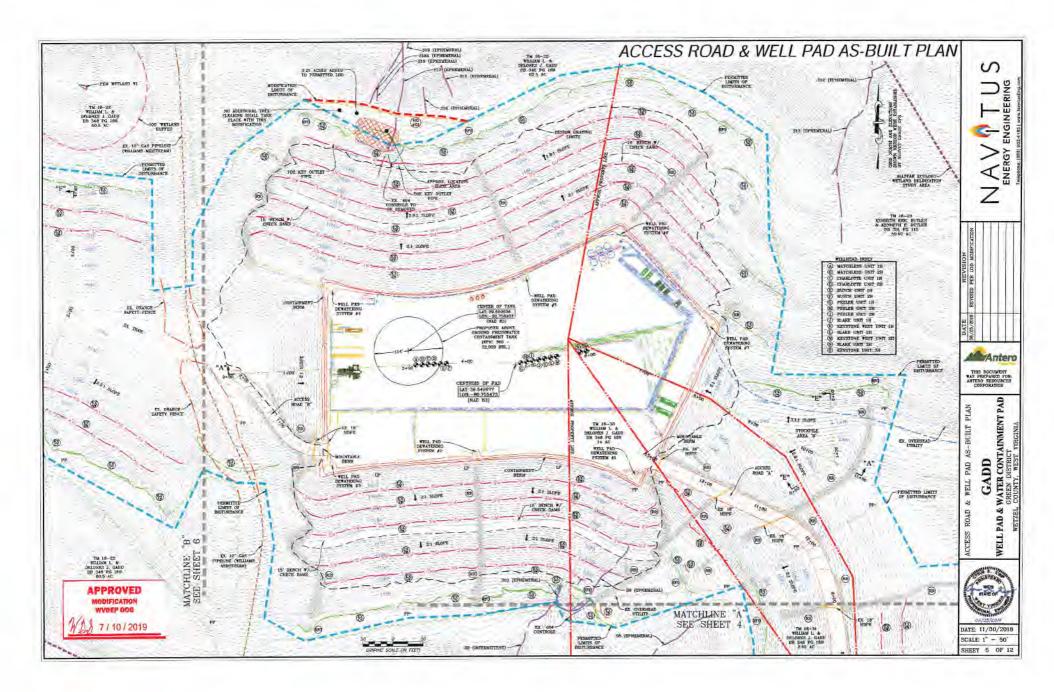

Anticipated Max Pressure - 9300 lbs Anticipated Max Rate - 80 bpm

- 21) Total Area to be disturbed, including roads, stockpile area, pits, etc., (acres): 34.16 acres
- 22) Area to be disturbed for well pad only, less access road (acres): 17.00 acres