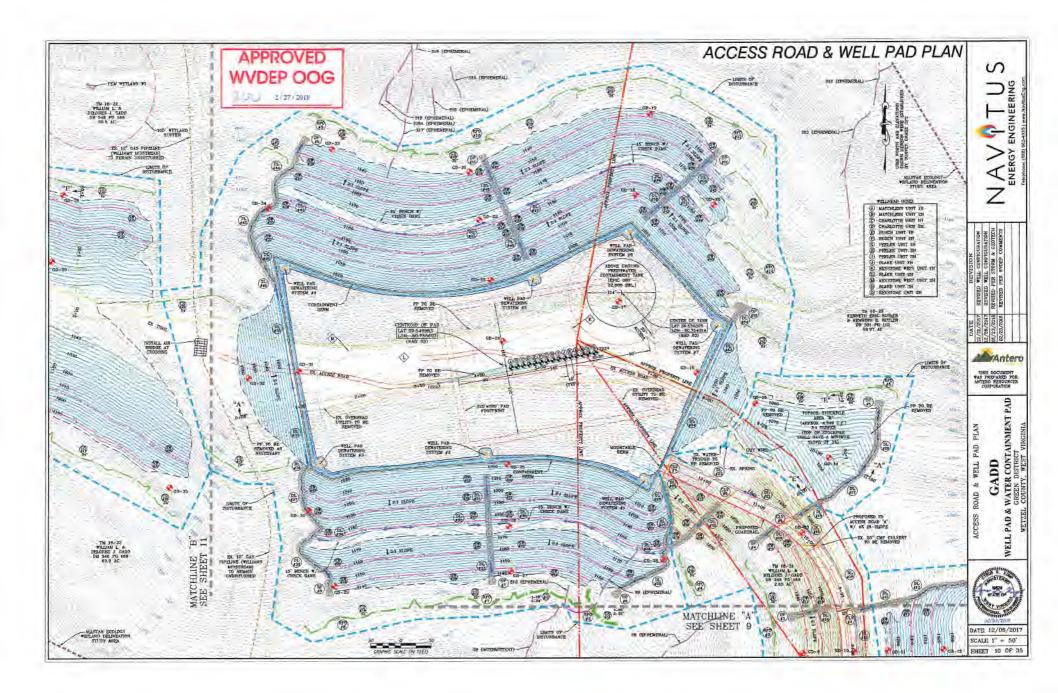

WW-6B (04/15)

| API NO. 47- 103 |           |               |
|-----------------|-----------|---------------|
| OPERATOR W      | ELL NO. P | eeler Unit 3H |
| Well Pad Nan    | Gadd Pa   | d             |

API NO. 47-103 - 63411

OPERATOR WELL NO. Peeler Unit 3H Well Pad Name: Gadd Pad

18)

#### **PACKERS**

| Kind:       | N/A |  |
|-------------|-----|--|
| Sizes:      | N/A |  |
| Depths Set: | N/A |  |

| WW-6B   |
|---------|
| (10/14) |

API NO. 47-103 - 03411
OPERATOR WELL NO. Peeler Unit 3H
Well Pad Name: Gadd Pad