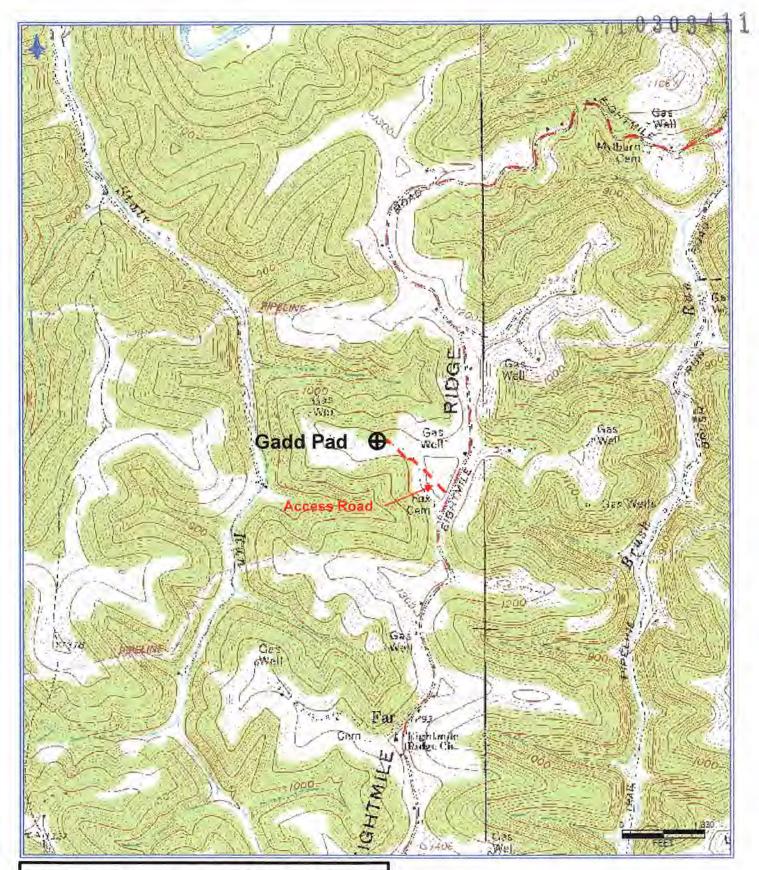

WW-6B (04/15)

| API NO. 47- 103 |           |               |
|-----------------|-----------|---------------|
| OPERATOR W      | ELL NO. P | eeler Unit 3H |
| Well Pad Nan    | Gadd Pa   | d             |

# STATE OF WEST VIRGINIA DEPARTMENT OF ENVIRONMENTAL PROTECTION, OFFICE OF OIL AND GAS WELL WORK PERMIT APPLICATION

| 1) Well Operator:                       | Antero Resou    | rces Corpor            | 494507062           | Wetzel /        | Green             | Porters Falls 7.5'                           |
|-----------------------------------------|-----------------|------------------------|---------------------|-----------------|-------------------|----------------------------------------------|
| • • • • • • • • • • • • • • • • • • •   |                 | <del>_</del>           | Operator ID         | County          | District          | Quadrangle                                   |
| 2) Operator's Well l                    | Number: Peel    | er Unit 3H             | Well P              | ad Name: Gad    | d Pad             |                                              |
| 3) Farm Name/Surfa                      | ace Owner: W    | Iliam L. & Delores     | J. Gadd Public R    | oad Access: Ei  | ghtmile Roa       | ad                                           |
| 4) Elevation, curren                    | t ground: 12    | 223.8' E               | levation, propose   | d post-construc | tion: <u>~122</u> | 3.8                                          |
| 5) Well Type (a) Oth                    |                 | Oil                    | Un                  | derground Stor  | age               |                                              |
| (b)I                                    | f Gas Shallo    | ow X                   | Deep                |                 |                   | _                                            |
|                                         | Horiz           | ontal X                |                     |                 |                   |                                              |
| 6) Existing Pad: Yes                    | s or No Yes     |                        |                     |                 |                   |                                              |
| 7) Proposed Target Marcellus Shale: 7   |                 |                        | <del>-</del>        | <del>-</del>    |                   |                                              |
| 8) Proposed Total V                     | ertical Depth:  | 7500' TVD              |                     |                 |                   |                                              |
| 9) Formation at Tota                    | al Vertical Dep | oth: Marcellu          | S                   |                 |                   |                                              |
| 10) Proposed Total                      | Measured Dep    | th: 14900'             |                     |                 |                   |                                              |
| 11) Proposed Horizo                     | ontal Leg Leng  | gth: 4913'             |                     |                 |                   |                                              |
| 12) Approximate Fr                      | esh Water Stra  | ta Depths:             | 350'                |                 |                   |                                              |
| 13) Method to Deter                     | rmine Fresh W   | ater Depths:           | 47-095-02266        |                 |                   |                                              |
| 14) Approximate Sa                      | ltwater Depths  | s: <u>1887', 1917</u>  | 7'                  |                 |                   |                                              |
| 15) Approximate Co                      | oal Seam Dept   | hs: <u>656', 971</u> ' |                     |                 |                   |                                              |
| 16) Approximate De                      | epth to Possibl | e Void (coal m         | ine, karst, other): | None Anticip    | ated              |                                              |
| 17) Does Proposed virectly overlying or |                 |                        | ms<br>Yes           | N               | o X               | RECEIVED                                     |
|                                         |                 |                        |                     |                 | ·                 | Office of Oil and Gas                        |
| (a) If Yes, provide                     |                 | Name:                  |                     |                 |                   | MAY 1 3 2021                                 |
|                                         |                 | Depth:                 |                     |                 |                   |                                              |
|                                         | ;               | Seam:                  |                     |                 |                   | WV Department of<br>Environmental Protection |
|                                         |                 | Owner:                 |                     |                 |                   |                                              |