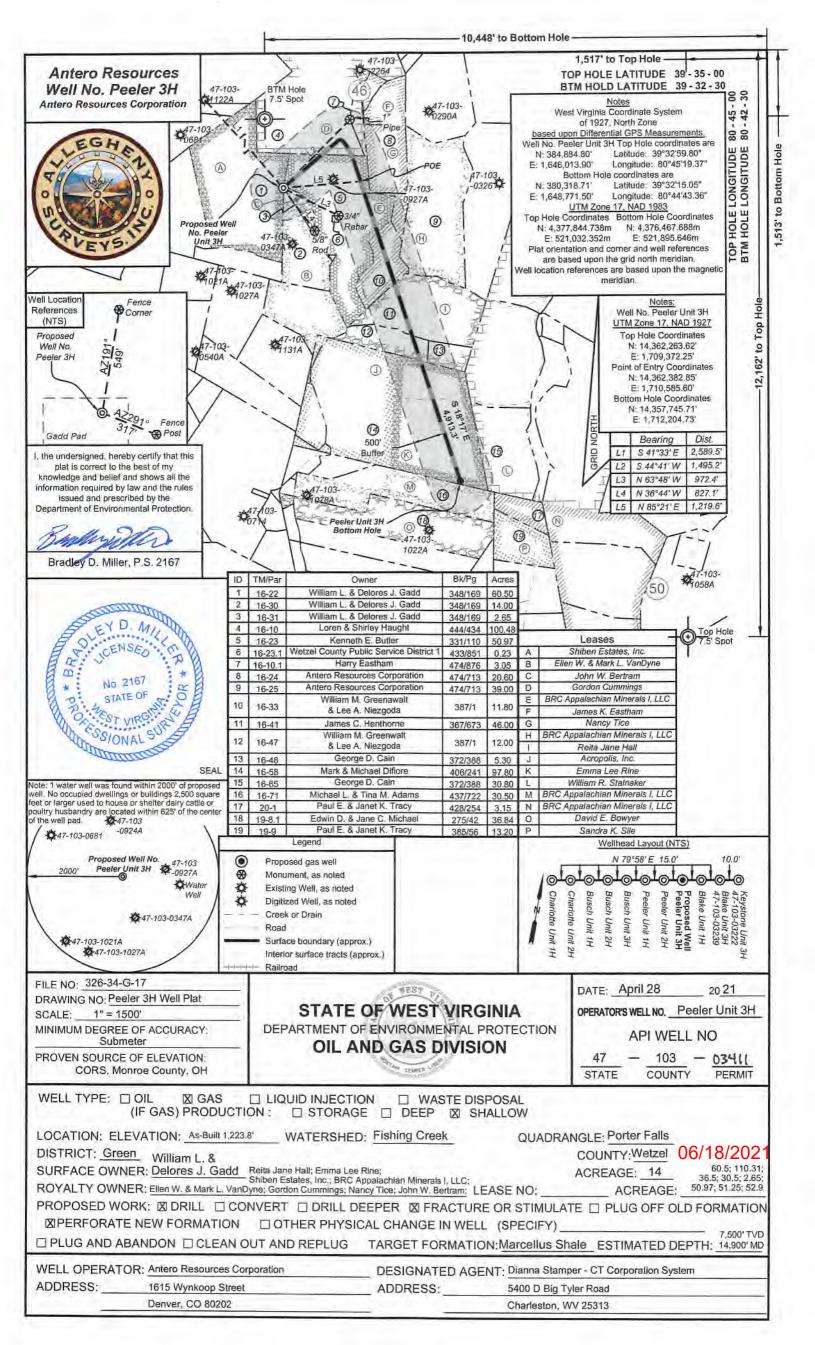

WW-6B (04/15)

| API NO. 47- 103 |           |               |
|-----------------|-----------|---------------|
| OPERATOR W      | ELL NO. P | eeler Unit 3H |
| Well Pad Nan    | Gadd Pa   | d             |

# STATE OF WEST VIRGINIA DEPARTMENT OF ENVIRONMENTAL PROTECTION, OFFICE OF OIL AND GAS WELL WORK PERMIT APPLICATION

| 1) Well Operator:                       | Antero Resou    | rces Corpor            | 494507062           | Wetzel /        | Green             | Porters Falls 7.5'                           |
|-----------------------------------------|-----------------|------------------------|---------------------|-----------------|-------------------|----------------------------------------------|
| • • • • • • • • • • • • • • • • • • •   |                 | <del>_</del>           | Operator ID         | County          | District          | Quadrangle                                   |
| 2) Operator's Well l                    | Number: Peel    | er Unit 3H             | Well P              | ad Name: Gad    | d Pad             |                                              |
| 3) Farm Name/Surfa                      | ace Owner: W    | Iliam L. & Delores     | J. Gadd Public R    | oad Access: Ei  | ghtmile Roa       | ad                                           |
| 4) Elevation, curren                    | t ground: 12    | 223.8' E               | levation, propose   | d post-construc | tion: <u>~122</u> | 3.8                                          |
| 5) Well Type (a) Oth                    |                 | Oil                    | Un                  | derground Stor  | age               |                                              |
| (b)I                                    | f Gas Shallo    | ow X                   | Deep                |                 |                   | _                                            |
|                                         | Horiz           | ontal X                |                     |                 |                   |                                              |
| 6) Existing Pad: Yes                    | s or No Yes     |                        |                     |                 |                   |                                              |
| 7) Proposed Target Marcellus Shale: 7   |                 |                        | <del>-</del>        | <del>-</del>    |                   |                                              |
| 8) Proposed Total V                     | ertical Depth:  | 7500' TVD              |                     |                 |                   |                                              |
| 9) Formation at Tota                    | al Vertical Dep | oth: Marcellu          | S                   |                 |                   |                                              |
| 10) Proposed Total                      | Measured Dep    | th: 14900'             |                     |                 |                   |                                              |
| 11) Proposed Horizo                     | ontal Leg Leng  | gth: 4913'             |                     |                 |                   |                                              |
| 12) Approximate Fr                      | esh Water Stra  | ta Depths:             | 350'                |                 |                   |                                              |
| 13) Method to Deter                     | rmine Fresh W   | ater Depths:           | 47-095-02266        |                 |                   |                                              |
| 14) Approximate Sa                      | ltwater Depths  | s: <u>1887', 1917</u>  | 7'                  |                 |                   |                                              |
| 15) Approximate Co                      | oal Seam Dept   | hs: <u>656', 971</u> ' |                     |                 |                   |                                              |
| 16) Approximate De                      | epth to Possibl | e Void (coal m         | ine, karst, other): | None Anticip    | ated              |                                              |
| 17) Does Proposed virectly overlying or |                 |                        | ms<br>Yes           | N               | o X               | RECEIVED                                     |
|                                         |                 |                        |                     |                 | ·                 | Office of Oil and Gas                        |
| (a) If Yes, provide                     |                 | Name:                  |                     |                 |                   | MAY 1 3 2021                                 |
|                                         |                 | Depth:                 |                     |                 |                   |                                              |
|                                         | ;               | Seam:                  |                     |                 |                   | WV Department of<br>Environmental Protection |
|                                         |                 | Owner:                 |                     |                 |                   |                                              |

API NO. 47-103 - 63411

OPERATOR WELL NO. Peeler Unit 3H Well Pad Name: Gadd Pad

18)