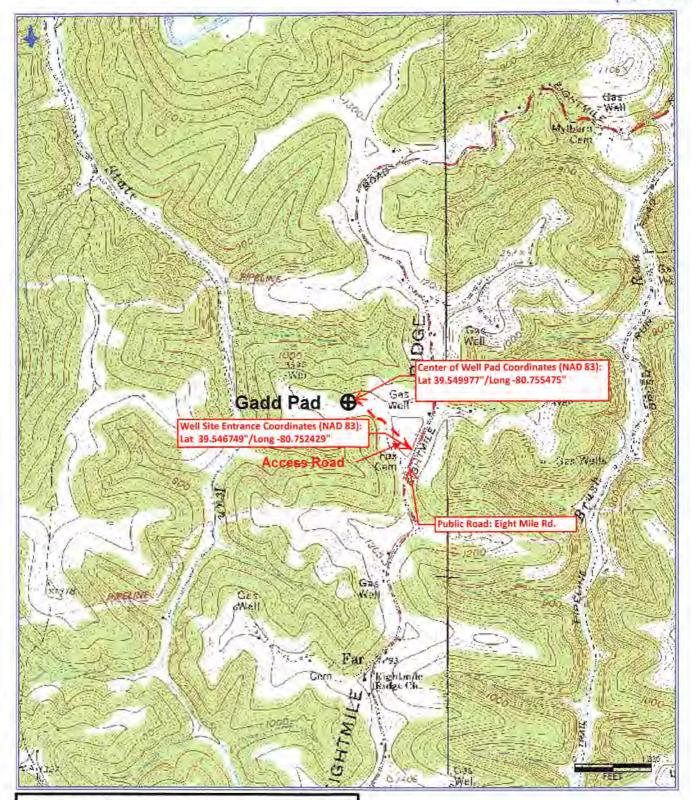

WW-6B (04/15)

| API NO. 47- 103 |           |               |
|-----------------|-----------|---------------|
| OPERATOR W      | ELL NO. P | eeler Unit 3H |
| Well Pad Nan    | Gadd Pa   | d             |

# STATE OF WEST VIRGINIA DEPARTMENT OF ENVIRONMENTAL PROTECTION, OFFICE OF OIL AND GAS WELL WORK PERMIT APPLICATION

| 1) Well Operator:                       | Antero Resou    | rces Corpor            | 494507062           | Wetzel /        | Green             | Porters Falls 7.5'                           |
|-----------------------------------------|-----------------|------------------------|---------------------|-----------------|-------------------|----------------------------------------------|
| • • • • • • • • • • • • • • • • • • •   |                 | <del>_</del>           | Operator ID         | County          | District          | Quadrangle                                   |
| 2) Operator's Well l                    | Number: Peel    | er Unit 3H             | Well P              | ad Name: Gad    | d Pad             |                                              |
| 3) Farm Name/Surfa                      | ace Owner: W    | Iliam L. & Delores     | J. Gadd Public R    | oad Access: Ei  | ghtmile Roa       | ad                                           |
| 4) Elevation, curren                    | t ground: 12    | 223.8' E               | levation, propose   | d post-construc | tion: <u>~122</u> | 3.8                                          |
| 5) Well Type (a) Oth                    |                 | Oil                    | Un                  | derground Stor  | age               |                                              |
| (b)I                                    | f Gas Shallo    | ow X                   | Deep                |                 |                   | _                                            |
|                                         | Horiz           | ontal X                |                     |                 |                   |                                              |
| 6) Existing Pad: Yes                    | s or No Yes     |                        |                     |                 |                   |                                              |
| 7) Proposed Target Marcellus Shale: 7   |                 |                        | <del>-</del>        | <del>-</del>    |                   |                                              |
| 8) Proposed Total V                     | ertical Depth:  | 7500' TVD              |                     |                 |                   |                                              |
| 9) Formation at Tota                    | al Vertical Dep | oth: Marcellu          | S                   |                 |                   |                                              |
| 10) Proposed Total                      | Measured Dep    | th: 14900'             |                     |                 |                   |                                              |
| 11) Proposed Horizo                     | ontal Leg Leng  | gth: 4913'             |                     |                 |                   |                                              |
| 12) Approximate Fr                      | esh Water Stra  | ta Depths:             | 350'                |                 |                   |                                              |
| 13) Method to Deter                     | rmine Fresh W   | ater Depths:           | 47-095-02266        |                 |                   |                                              |
| 14) Approximate Sa                      | ltwater Depths  | s: <u>1887', 1917</u>  | 7'                  |                 |                   |                                              |
| 15) Approximate Co                      | oal Seam Dept   | hs: <u>656', 971</u> ' |                     |                 |                   |                                              |
| 16) Approximate De                      | epth to Possibl | e Void (coal m         | ine, karst, other): | None Anticip    | ated              |                                              |
| 17) Does Proposed virectly overlying or |                 |                        | ms<br>Yes           | N               | o X               | RECEIVED                                     |
|                                         |                 |                        |                     |                 | ·                 | Office of Oil and Gas                        |
| (a) If Yes, provide                     |                 | Name:                  |                     |                 |                   | MAY 1 3 2021                                 |
|                                         |                 | Depth:                 |                     |                 |                   |                                              |
|                                         | ;               | Seam:                  |                     |                 |                   | WV Department of<br>Environmental Protection |
|                                         |                 | Owner:                 |                     |                 |                   |                                              |