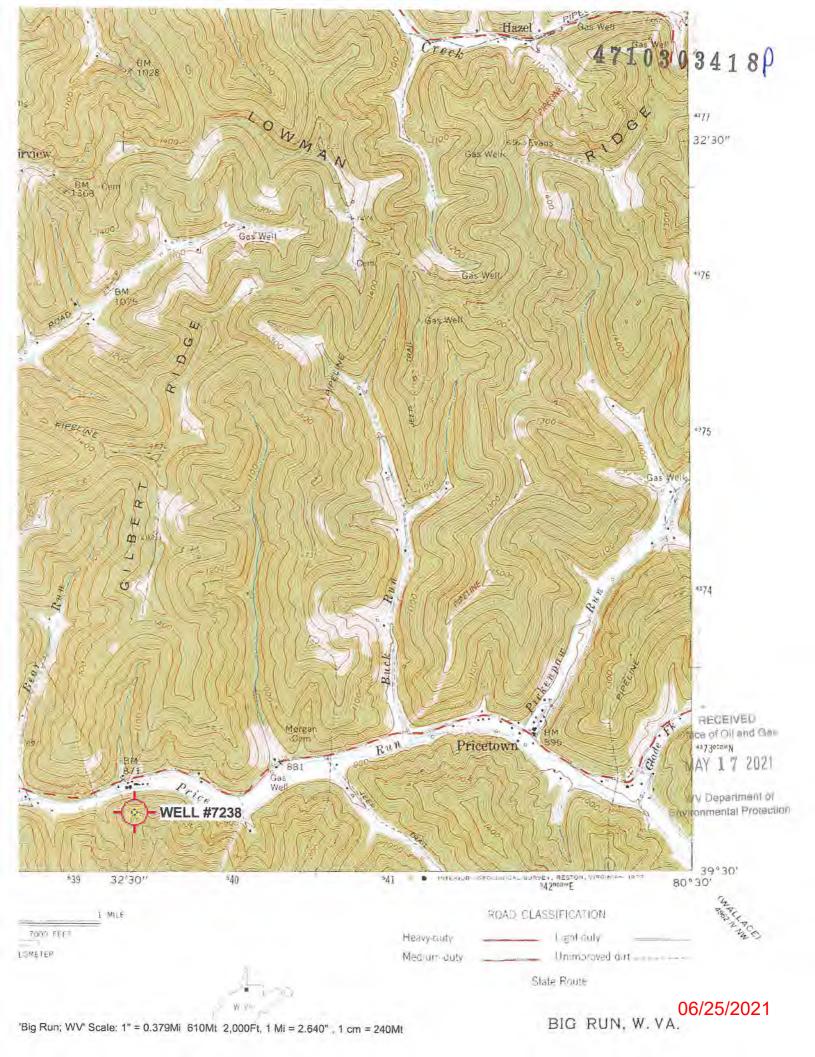

## WELL LOCATION FORM: GPS

| API: 47-103-72                                                                                                                                                                                                                                                                                                                                                                                                                                                                                                                                                                                                                                                                                                                                                                                                                                                                                                                                                                                                                                                                                                                                                                                                                                                                                                                                                                                                                                                                                                                                                                                                                                                                                                                                                                                                                                                                                                                                                                                                                                                                                                      |                                                                                                                                                                                                                                         |                                    |                                                                                                       |
|---------------------------------------------------------------------------------------------------------------------------------------------------------------------------------------------------------------------------------------------------------------------------------------------------------------------------------------------------------------------------------------------------------------------------------------------------------------------------------------------------------------------------------------------------------------------------------------------------------------------------------------------------------------------------------------------------------------------------------------------------------------------------------------------------------------------------------------------------------------------------------------------------------------------------------------------------------------------------------------------------------------------------------------------------------------------------------------------------------------------------------------------------------------------------------------------------------------------------------------------------------------------------------------------------------------------------------------------------------------------------------------------------------------------------------------------------------------------------------------------------------------------------------------------------------------------------------------------------------------------------------------------------------------------------------------------------------------------------------------------------------------------------------------------------------------------------------------------------------------------------------------------------------------------------------------------------------------------------------------------------------------------------------------------------------------------------------------------------------------------|-----------------------------------------------------------------------------------------------------------------------------------------------------------------------------------------------------------------------------------------|------------------------------------|-------------------------------------------------------------------------------------------------------|
| TAL AL                                                                                                                                                                                                                                                                                                                                                                                                                                                                                                                                                                                                                                                                                                                                                                                                                                                                                                                                                                                                                                                                                                                                                                                                                                                                                                                                                                                                                                                                                                                                                                                                                                                                                                                                                                                                                                                                                                                                                                                                                                                                                                              | 2149 wei                                                                                                                                                                                                                                | L NO.:_                            | 7238                                                                                                  |
| FARM NAME: I. D. MC                                                                                                                                                                                                                                                                                                                                                                                                                                                                                                                                                                                                                                                                                                                                                                                                                                                                                                                                                                                                                                                                                                                                                                                                                                                                                                                                                                                                                                                                                                                                                                                                                                                                                                                                                                                                                                                                                                                                                                                                                                                                                                 | ORGAN                                                                                                                                                                                                                                   |                                    |                                                                                                       |
| RESPONSIBLE PARTY NAM                                                                                                                                                                                                                                                                                                                                                                                                                                                                                                                                                                                                                                                                                                                                                                                                                                                                                                                                                                                                                                                                                                                                                                                                                                                                                                                                                                                                                                                                                                                                                                                                                                                                                                                                                                                                                                                                                                                                                                                                                                                                                               | ME: WEST VIRGINIA L                                                                                                                                                                                                                     | AND RE                             | SOURCES INC.                                                                                          |
| COUNTY: WETZEL                                                                                                                                                                                                                                                                                                                                                                                                                                                                                                                                                                                                                                                                                                                                                                                                                                                                                                                                                                                                                                                                                                                                                                                                                                                                                                                                                                                                                                                                                                                                                                                                                                                                                                                                                                                                                                                                                                                                                                                                                                                                                                      | DISTRI                                                                                                                                                                                                                                  | CT: GF                             | RANT                                                                                                  |
| QUADRANGLE: BIG R                                                                                                                                                                                                                                                                                                                                                                                                                                                                                                                                                                                                                                                                                                                                                                                                                                                                                                                                                                                                                                                                                                                                                                                                                                                                                                                                                                                                                                                                                                                                                                                                                                                                                                                                                                                                                                                                                                                                                                                                                                                                                                   | UN W.VA                                                                                                                                                                                                                                 |                                    |                                                                                                       |
| SURFACE OWNER: ASC                                                                                                                                                                                                                                                                                                                                                                                                                                                                                                                                                                                                                                                                                                                                                                                                                                                                                                                                                                                                                                                                                                                                                                                                                                                                                                                                                                                                                                                                                                                                                                                                                                                                                                                                                                                                                                                                                                                                                                                                                                                                                                  | ENT RESOURCE                                                                                                                                                                                                                            | ES M                               | ARCELLUS                                                                                              |
| ROYALTY OWNER:                                                                                                                                                                                                                                                                                                                                                                                                                                                                                                                                                                                                                                                                                                                                                                                                                                                                                                                                                                                                                                                                                                                                                                                                                                                                                                                                                                                                                                                                                                                                                                                                                                                                                                                                                                                                                                                                                                                                                                                                                                                                                                      |                                                                                                                                                                                                                                         |                                    |                                                                                                       |
| UTM GPS NORTHING: 4,                                                                                                                                                                                                                                                                                                                                                                                                                                                                                                                                                                                                                                                                                                                                                                                                                                                                                                                                                                                                                                                                                                                                                                                                                                                                                                                                                                                                                                                                                                                                                                                                                                                                                                                                                                                                                                                                                                                                                                                                                                                                                                | 372,753 m                                                                                                                                                                                                                               |                                    | (1112')                                                                                               |
| UTM GPS EASTING: 53                                                                                                                                                                                                                                                                                                                                                                                                                                                                                                                                                                                                                                                                                                                                                                                                                                                                                                                                                                                                                                                                                                                                                                                                                                                                                                                                                                                                                                                                                                                                                                                                                                                                                                                                                                                                                                                                                                                                                                                                                                                                                                 | 372,753 m<br>39,474 m GPS                                                                                                                                                                                                               | ELEVATI                            | ON: 339 m                                                                                             |
|                                                                                                                                                                                                                                                                                                                                                                                                                                                                                                                                                                                                                                                                                                                                                                                                                                                                                                                                                                                                                                                                                                                                                                                                                                                                                                                                                                                                                                                                                                                                                                                                                                                                                                                                                                                                                                                                                                                                                                                                                                                                                                                     | Zone: 17 North, Coordinate                                                                                                                                                                                                              | Units: me                          |                                                                                                       |
| <ol> <li>Accuracy to Datum -</li> <li>Data Collection Methods</li> </ol>                                                                                                                                                                                                                                                                                                                                                                                                                                                                                                                                                                                                                                                                                                                                                                                                                                                                                                                                                                                                                                                                                                                                                                                                                                                                                                                                                                                                                                                                                                                                                                                                                                                                                                                                                                                                                                                                                                                                                                                                                                            | ea level (MSL) – meters 3.05 meters nod:                                                                                                                                                                                                | omio, me                           |                                                                                                       |
| <ol> <li>Accuracy to Datum –</li> <li>Data Collection Meth<br/>Survey grade GPS: Pos</li> </ol>                                                                                                                                                                                                                                                                                                                                                                                                                                                                                                                                                                                                                                                                                                                                                                                                                                                                                                                                                                                                                                                                                                                                                                                                                                                                                                                                                                                                                                                                                                                                                                                                                                                                                                                                                                                                                                                                                                                                                                                                                     | ea level (MSL) – meters 3.05 meters nod: st Processed Differential                                                                                                                                                                      |                                    | RECEIVED                                                                                              |
| <ol> <li>Accuracy to Datum –</li> <li>Data Collection Meth<br/>Survey grade GPS: Pos</li> </ol>                                                                                                                                                                                                                                                                                                                                                                                                                                                                                                                                                                                                                                                                                                                                                                                                                                                                                                                                                                                                                                                                                                                                                                                                                                                                                                                                                                                                                                                                                                                                                                                                                                                                                                                                                                                                                                                                                                                                                                                                                     | ea level (MSL) — meters.  - 3.05 meters  nod:  st Processed Differential  al-Time Differential                                                                                                                                          |                                    |                                                                                                       |
| Accuracy to Datum -     Data Collection Methods Survey grade GPS: Post  Real Mapping Grade GPS:      X : 1                                                                                                                                                                                                                                                                                                                                                                                                                                                                                                                                                                                                                                                                                                                                                                                                                                                                                                                                                                                                                                                                                                                                                                                                                                                                                                                                                                                                                                                                                                                                                                                                                                                                                                                                                                                                                                                                                                                                                                                                          | ea level (MSL) — meters.  - 3.05 meters  nod:  st Processed Differential  al-Time Differential                                                                                                                                          |                                    | RECEIVED Office of Oil and Gas MAY 1 7 2021 WV Department of                                          |
| 2. Accuracy to Datum – 3. Data Collection Method Survey grade GPS: Postore Research Mapping Grade GPS:  4. Letter size copy of the Undersigned, hereby certify belief and shows all the information of the design of the Company of the Undersigned Service Copy of the Undersigned | ea level (MSL) — meters.  3.05 meters  od:  st Processed Differential  al-Time Differential  Post Processed Differential  Real-Time Differential  the topography map showing this data is correct to the botton required by law and the | ing the we                         | RECEIVED Diffice of Oil and Gas MAY 1 7 2021  WV Department of Environmental Protection. It location. |
| Accuracy to Datum –     Data Collection Methods Survey grade GPS: Postering Read Mapping Grade GPS;    X                                                                                                                                                                                                                                                                                                                                                                                                                                                                                                                                                                                                                                                                                                                                                                                                                                                                                                                                                                                                                                                                                                                                                                                                                                                                                                                                                                                                                                                                                                                                                                                                                                                                                                                                                                                                                                                                                                                                                                                                            | ea level (MSL) — meters.  3.05 meters  od:  st Processed Differential  al-Time Differential  Post Processed Differential  Real-Time Differential  the topography map showing this data is correct to the botton required by law and the | ing the we est of my ke regulation | RECEIVED Diffice of Oil and Gas MAY 1 7 2021  WV Department of Environmental Protection. It location. |