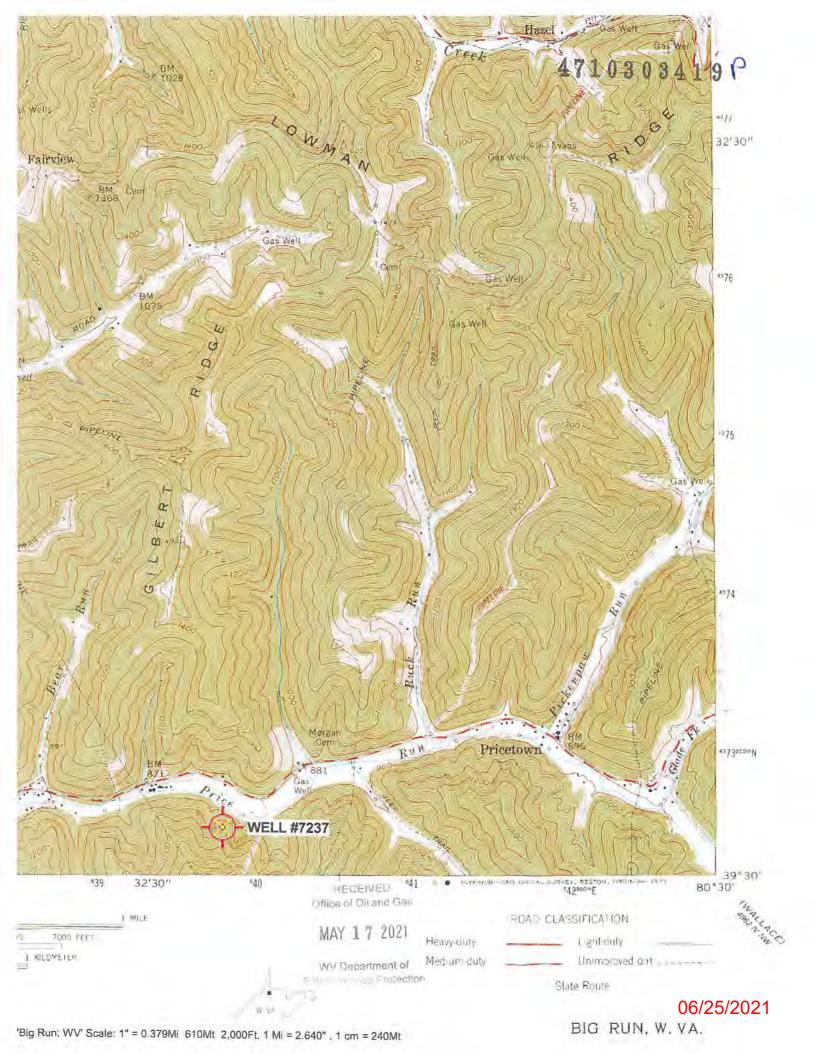

## WELL LOCATION FORM: GPS

| API:                                        | 47-103-72                                                                                                                                    | 151                                                          | WELL NO.:                      | 7237          |                                              |      |
|---------------------------------------------|----------------------------------------------------------------------------------------------------------------------------------------------|--------------------------------------------------------------|--------------------------------|---------------|----------------------------------------------|------|
|                                             | AME: I. D. MO                                                                                                                                |                                                              |                                |               |                                              |      |
| RESPONS                                     | SIBLE PARTY NAM                                                                                                                              | E: WEST VIRO                                                 | SINIA LAND RE                  | SOURCESI      | NC.                                          |      |
| COUNTY                                      | : WETZEL                                                                                                                                     |                                                              |                                |               |                                              |      |
| QUADRA                                      | NGLE: BIG RU                                                                                                                                 | JN W.VA                                                      |                                |               |                                              |      |
| SURFAC                                      | E OWNER: SOU                                                                                                                                 | THERN CO                                                     | DUNTRY F                       | ARMS II       | VC.                                          |      |
|                                             | Y OWNER:                                                                                                                                     |                                                              |                                |               |                                              |      |
| UTM GPS                                     | EPS NORTHING: 4,372,679 m (NO SPS EASTING: 539,880 m GPS ELEVATION: 34                                                                       |                                                              |                                |               | )                                            |      |
| UTM GPS                                     | EASTING: 53                                                                                                                                  | 9,880 m                                                      | GPS ELEVAT                     | ION: 342      | m                                            |      |
| 1. 2. 3.                                    | I. The Office of Oil and<br>ing requirements:<br>Datum: NAD 1983, Z<br>height above mean sea<br>Accuracy to Datum –<br>Data Collection Metho | one: 17 North, Co<br>a level (MSL) – m<br>3.05 meters<br>od: | oordinate Units: me<br>neters. |               |                                              | IVED |
| Survey                                      | grade GPS: Post                                                                                                                              |                                                              |                                |               | MAY 1                                        |      |
| Monni                                       |                                                                                                                                              | l-Time Differentia                                           | 4.7                            |               |                                              |      |
| Mapping Grade GPS X: Post Processed Differe |                                                                                                                                              |                                                              |                                | E             | WV Department of<br>Environmental Protection |      |
| belief and                                  | Letter size copy of the rsigned, hereby certify shows all the information by the Office of Oil are                                           | this data is correction required by la                       | t to the best of my            | knowledge and | d                                            |      |
| Y                                           | 12                                                                                                                                           | Profession                                                   | nal Surveyor                   | MAY 10, 2     | 2021                                         |      |
| Signature                                   | Signature 7                                                                                                                                  |                                                              | itle                           | Date          |                                              |      |