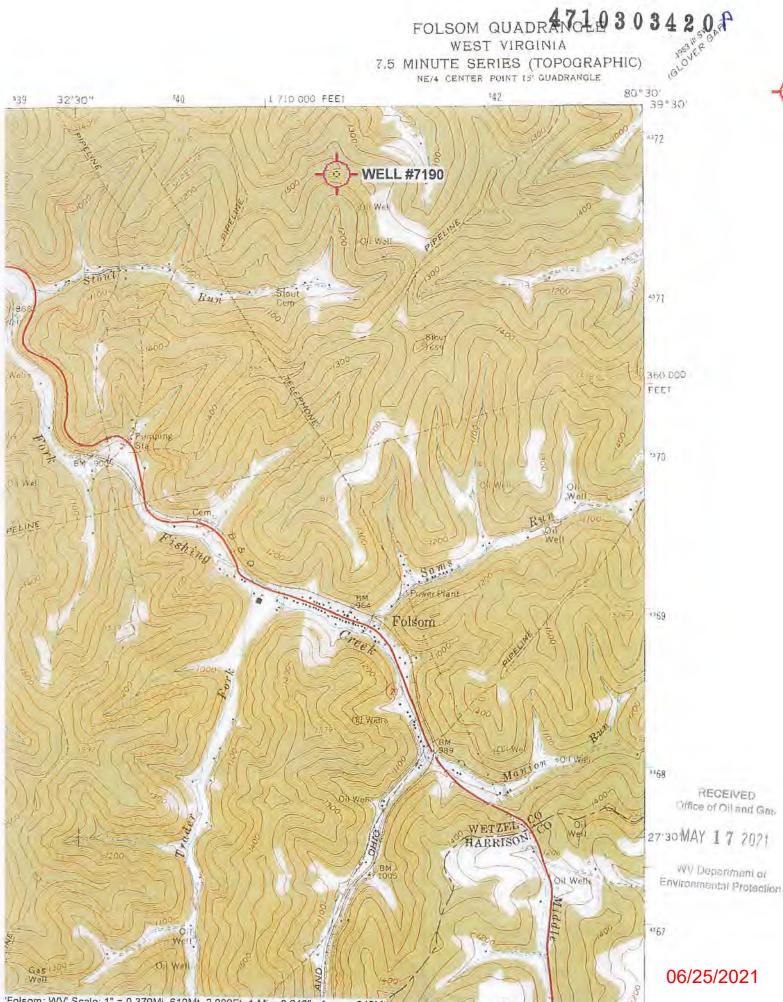

| WW-7<br>8-30-06                                                                 |                                                                                                                                |                                                                          |                                   |
|---------------------------------------------------------------------------------|--------------------------------------------------------------------------------------------------------------------------------|--------------------------------------------------------------------------|-----------------------------------|
|                                                                                 |                                                                                                                                | )                                                                        |                                   |
| West Virginia E<br>WEI                                                          | Department of D<br>Office of Oil<br>LL LOCATION                                                                                | and Gas                                                                  | Protection                        |
| API: 47-103                                                                     | 3-71036                                                                                                                        | WELL NO .:                                                               | 7190                              |
| FARM NAME: B. W                                                                 | . PETERSOI                                                                                                                     | N                                                                        |                                   |
| RESPONSIBLE PARTY                                                               | NAME: WEST VIE                                                                                                                 | RGINIA LAND RES                                                          | OURCES INC.                       |
| COUNTY: WETZEL                                                                  |                                                                                                                                |                                                                          |                                   |
| QUADRANGLE: FO                                                                  | LSOM W.VA                                                                                                                      |                                                                          |                                   |
| SURFACE OWNER: CO                                                               | DASTAL FORE                                                                                                                    | ST RESOURCE                                                              | S COMPANY                         |
| ROYALTY OWNER:                                                                  |                                                                                                                                |                                                                          |                                   |
| UTM GPS NORTHING:                                                               | 4,371,953 n                                                                                                                    |                                                                          | (1469')                           |
| UTM GPS EASTING:                                                                | 541,077 m                                                                                                                      | GPS ELEVATIO                                                             | <sub>DN:</sub> 448 m              |
| height above me                                                                 | on plat for a plugging<br>Dil and Gas will not av<br>:<br>983, Zone: 17 North, (<br>ean sea level (MSL) –<br>tum – 3.05 meters | permit or assigned AI<br>ccept GPS coordinates<br>Coordinate Units: mete | PI number on the that do not meet |
| Survey grade GPS                                                                |                                                                                                                                | erential                                                                 | Offic                             |
|                                                                                 | Real-Time Differer                                                                                                             | itial ¥                                                                  | MA                                |
| Real-Time Differential X<br>Mapping Grade GPS X : Post Processed Differential X |                                                                                                                                |                                                                          | WV                                |
| A Lattor size com                                                               | Real-Time Diffe                                                                                                                |                                                                          | Environ                           |
| 4. Letter size cop                                                              | y of the topography                                                                                                            | map showing the well                                                     | l location.                       |