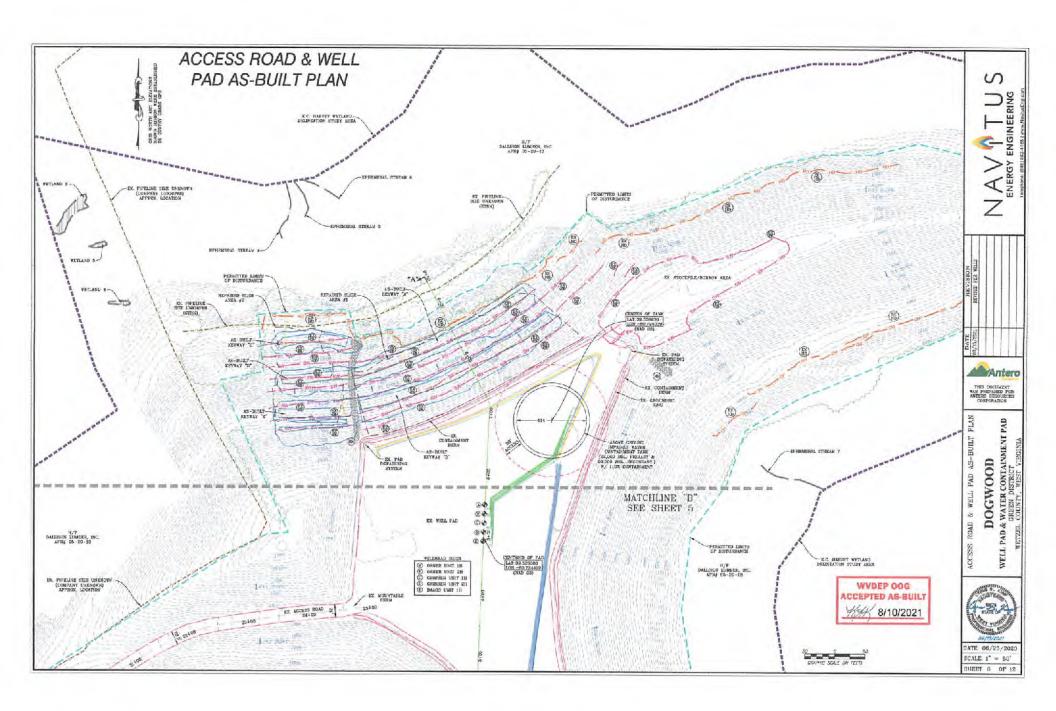

Anticipated Max Pressure - 9300 lbs Anticipated Max Rate - 80 bpm

- 21) Total Area to be disturbed, including roads, stockpile area, pits, etc., (acres): 35.96
- 22) Area to be disturbed for well pad only, less access road (acres): 15.40