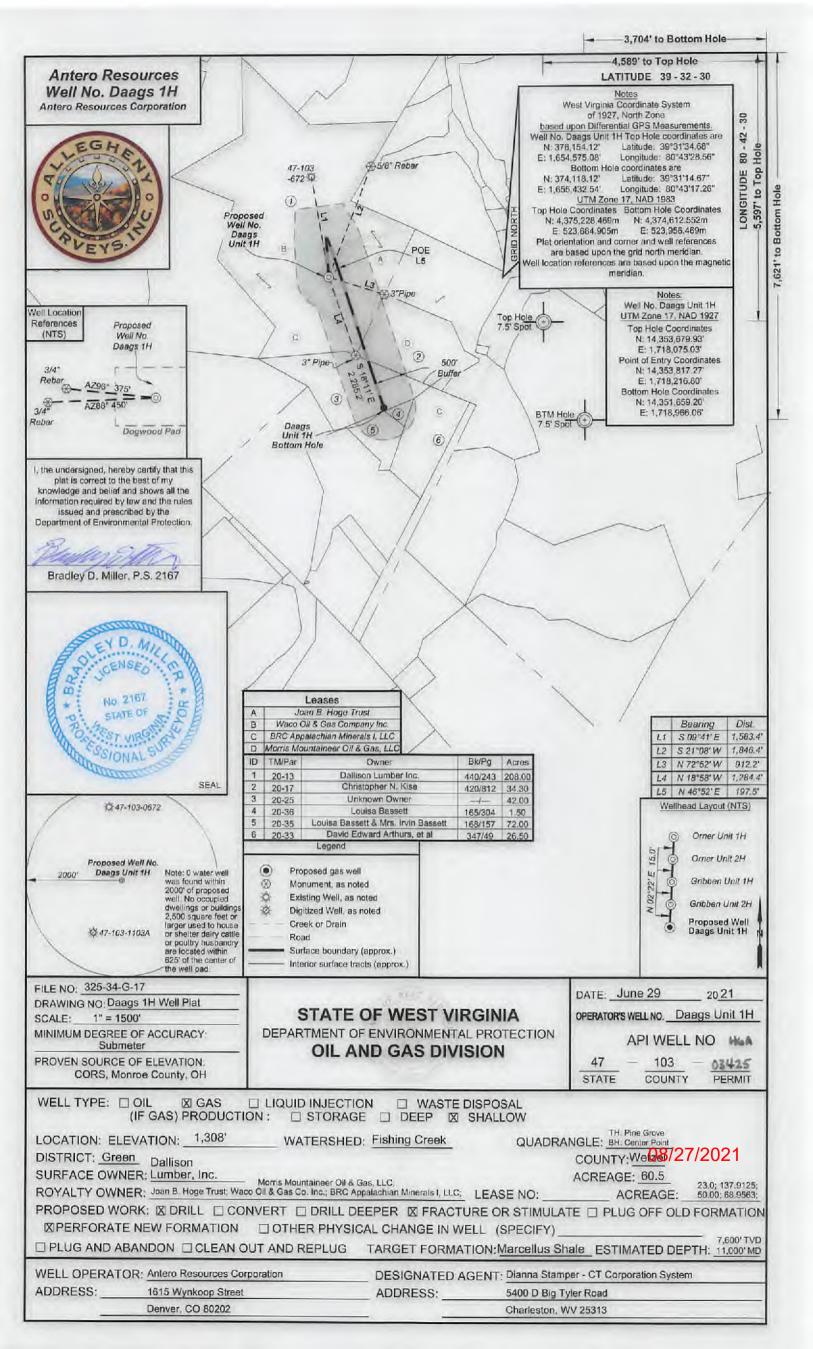

WW-6B (04/15) PI NO. 47-103
OPERATOR WELL NO. Daags Unit 1H
Well Pad Name: Dogwood Pad

# STATE OF WEST VIRGINIA DEPARTMENT OF ENVIRONMENTAL PROTECTION, OFFICE OF OIL AND GAS WELL WORK PERMIT APPLICATION

| 1) Well Operator: Antero Reso                                          | urces Corporal 494507062 103-Wetzel Green Pine Grove 7.5'        |
|------------------------------------------------------------------------|------------------------------------------------------------------|
| 1) Well Operator: Americ Resol                                         | Operator ID County District Quadrangle                           |
|                                                                        | , ,                                                              |
| 2) Operator's Well Number: Daa                                         | gs Unit 1H / Well Pad Name: Dogwood Pad /                        |
| 3) Farm Name/Surface Owner:                                            | Pallison Lumber Inc. Public Road Access: CO. Route 50            |
| 4) Elevation, current ground: 1                                        | 308' / Elevation, proposed post-construction:                    |
| 5) Well Type (a) Gas X                                                 | Oil Underground Storage                                          |
| Other                                                                  |                                                                  |
| (b)If Gas Shall                                                        | ow X Deep                                                        |
| Horiz                                                                  | zontal X Office of Oil and Gas                                   |
| 6) Existing Pad: Yes or No Yes                                         | JUL 0 2 2021                                                     |
| 7) Proposed Target Formation(s)                                        | Denth(s) Anticipated Thickness and Expected Pressure(s) ant of   |
| Marcellus Shale: 7600' TVD, An                                         | ticipated Thickness- 55 feet, Associated Pressurented Protection |
| 8) Proposed Total Vertical Depth                                       | 7600' TVD                                                        |
| 9) Formation at Total Vertical De                                      | • • •                                                            |
| 10) Proposed Total Measured Dep                                        | oth: 11000' MD                                                   |
| 11) Proposed Horizontal Leg Len                                        | gth: 2285'                                                       |
| 12) Approximate Fresh Water Str                                        | ata Depths: 539'                                                 |
| 13) Method to Determine Fresh V                                        | Vater Depths: 47-095-30941                                       |
| 14) Approximate Saltwater Depth                                        | s: 2341'                                                         |
| 15) Approximate Coal Seam Dep                                          |                                                                  |
|                                                                        | le Void (coal mine, karst, other): None Anticipated              |
| 17) Does Proposed well location of directly overlying or adjacent to a | V                                                                |
| (a) If Yes, provide Mine Info:                                         | Name:                                                            |
| • •                                                                    | Depth:                                                           |
|                                                                        | Seam:                                                            |
|                                                                        | Owner:                                                           |
|                                                                        |                                                                  |

WW-6B (04/15) API NO. 47- 103 - 03425

OPERATOR WELL NO. Dasgs Unit 1H

Well Pad Name: Dogwood Pad

18)

08/27/2021

| API NO. 47- 103 | 03425 |
|-----------------|-------|
|                 |       |

OPERATOR WELL NO. Dazgs Unit 1H
Well Pad Name: Dogwood Pad

19) Describe proposed well work, including the drilling and plugging back of any pilot hole: