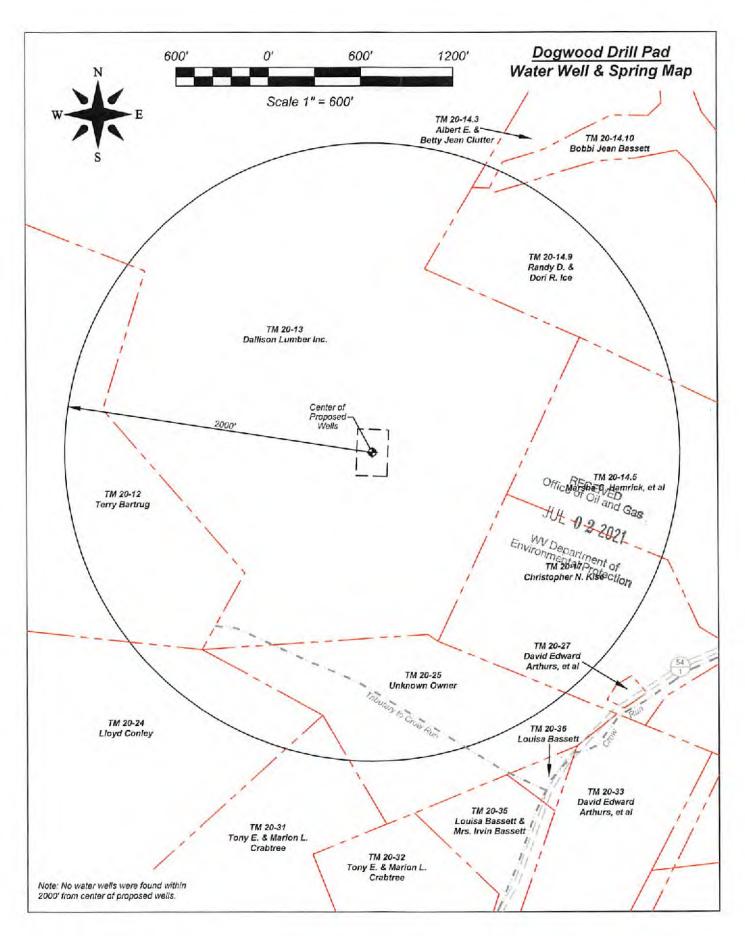

#### FLUIDS/ CUTTINGS DISPOSAL & RECLAMATION PLAN

| Operator Name Antero Resources Corporation                                                                                                                                                                                                                                                           | OP Code 494507062                                                                                                                                                                                                                                                                                                                                                                                                            |
|------------------------------------------------------------------------------------------------------------------------------------------------------------------------------------------------------------------------------------------------------------------------------------------------------|------------------------------------------------------------------------------------------------------------------------------------------------------------------------------------------------------------------------------------------------------------------------------------------------------------------------------------------------------------------------------------------------------------------------------|
| Watershed (HUC 10) Fishing Creek                                                                                                                                                                                                                                                                     | Quadrangle Pine Grove 7.5'                                                                                                                                                                                                                                                                                                                                                                                                   |
| Do you anticipate using more than 5,000 bbls of water to comple Will a pit be used? Yes No V                                                                                                                                                                                                         | ete the proposed well work? Yes V No No                                                                                                                                                                                                                                                                                                                                                                                      |
|                                                                                                                                                                                                                                                                                                      | d at this site (Unling and Flowback Fluids will be stored in tonks. Cuttings will be tanked and hauled off site.)                                                                                                                                                                                                                                                                                                            |
| Will a synthetic liner be used in the pit? Yes                                                                                                                                                                                                                                                       | No   If so, what ml.? N/A                                                                                                                                                                                                                                                                                                                                                                                                    |
| Proposed Disposal Method For Treated Pit Wastes:                                                                                                                                                                                                                                                     |                                                                                                                                                                                                                                                                                                                                                                                                                              |
|                                                                                                                                                                                                                                                                                                      | Number_*UIC Permit # will be provided on Form WR-34                                                                                                                                                                                                                                                                                                                                                                          |
|                                                                                                                                                                                                                                                                                                      | well locations when applicable. API# will be provided on Form WR-34  -9 for disposal location) (Meadowfill Landfill Permit #SWF-1032-98) Northwestern Landfill Permit #SWF-1025/ WV0109410                                                                                                                                                                                                                                   |
| Will closed loop system be used? If so, describe: Yes, fluids sto                                                                                                                                                                                                                                    | ored in tanks, cuttings removed offsite and taken to landfill.                                                                                                                                                                                                                                                                                                                                                               |
| Drilling medium anticipated for this well (vertical and horizontal                                                                                                                                                                                                                                   | Surface - Air/Freshwater, Intermediate                                                                                                                                                                                                                                                                                                                                                                                       |
| -If oil based, what type? Synthetic, petroleum, etc. Syn                                                                                                                                                                                                                                             | othetic RECEIVED Office of Oil and Gas                                                                                                                                                                                                                                                                                                                                                                                       |
| Additives to be used in drilling medium? Please See Attachment                                                                                                                                                                                                                                       | Office of Office of Office                                                                                                                                                                                                                                                                                                                                                                                                   |
| Drill cuttings disposal method? Leave in pit, landfill, removed of                                                                                                                                                                                                                                   | offsite, etc. Drill cuttings stored in tanks, removed offsite and taken to fandfill.                                                                                                                                                                                                                                                                                                                                         |
| -If left in pit and plan to solidify what medium will be u                                                                                                                                                                                                                                           | to the second of                                                                                                                                                                                                                                                                                                                                                                                                             |
| -Landfill or offsite name/permit number? Meadowfill Land                                                                                                                                                                                                                                             | dfill (Permit #SWF-1032-98). Northwestern Landfill (Permit # SWF-1025/WV0109410)                                                                                                                                                                                                                                                                                                                                             |
| Permittee shall provide written notice to the Office of Oil and Ga<br>West Virginia solid waste facility. The notice shall be provided where it was properly disposed.                                                                                                                               | as of any load of drill cuttings or associated waste rejected at any within 24 hours of rejection and the permittee shall also disclose                                                                                                                                                                                                                                                                                      |
| on August 1, 2005, by the Office of Oil and Gas of the West Virgorovisions of the permit are enforceable by law. Violations of law or regulation can lead to enforcement action.  I certify under penalty of law that I have personally application form and all attachments thereto and that, based | onditions of the GENERAL WATER POLLUTION PERMIT issued ginia Department of Environmental Protection. I understand that the any term or condition of the general permit and/or other applicable examined and am familiar with the information submitted on this on my inquiry of those individuals immediately responsible for ue, accurate, and complete. I am aware that there are significant ity of fine or imprisonment. |
| Company Official Signature Gretchen Kohler                                                                                                                                                                                                                                                           |                                                                                                                                                                                                                                                                                                                                                                                                                              |
| Company Official (Typed Name) Gretchen Kohler                                                                                                                                                                                                                                                        |                                                                                                                                                                                                                                                                                                                                                                                                                              |
| Company Official Title Director, Environmental and Regulatory C                                                                                                                                                                                                                                      | ompliance                                                                                                                                                                                                                                                                                                                                                                                                                    |
| 1-1                                                                                                                                                                                                                                                                                                  |                                                                                                                                                                                                                                                                                                                                                                                                                              |
| Subscribed and sworn before me this 15+ day of                                                                                                                                                                                                                                                       | July , 20_21                                                                                                                                                                                                                                                                                                                                                                                                                 |
| My commission expires UIU 23, 2022                                                                                                                                                                                                                                                                   | Notary Public ALEXANDRIA CASTI NOTARY PUBLIC STATE OF COLORADO NOTARY ID 2018402979                                                                                                                                                                                                                                                                                                                                          |