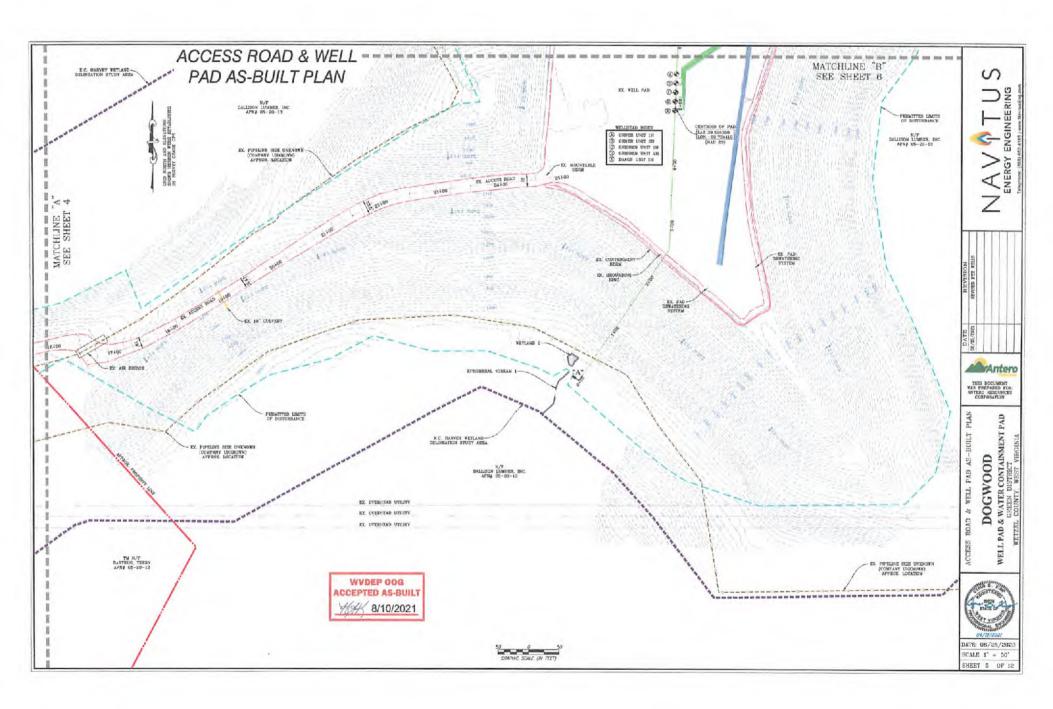

Anticipated Max Pressure - 9300 lbs Anticipated Max Rate - 80 bpm

- 21) Total Area to be disturbed, including roads, stockpile area, pits, etc., (acres): 35.96
- 22) Area to be disturbed for well pad only, less access road (acres): 15.40