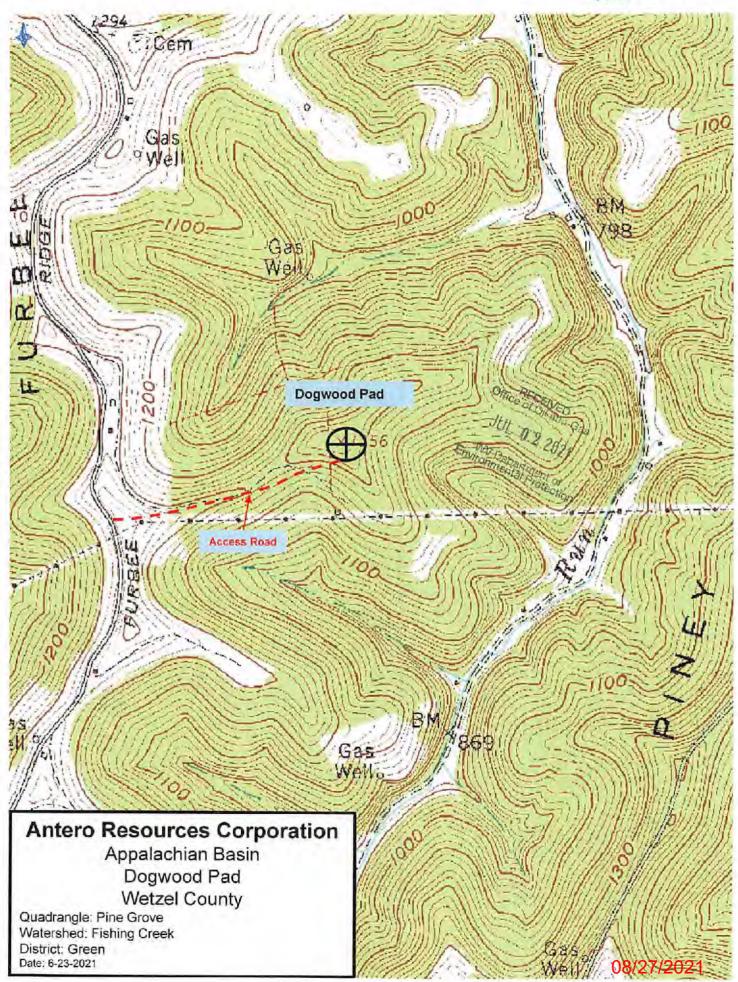

WW-6B (04/15) PI NO. 47-103
OPERATOR WELL NO. Daags Unit 1H
Well Pad Name: Dogwood Pad

# STATE OF WEST VIRGINIA DEPARTMENT OF ENVIRONMENTAL PROTECTION, OFFICE OF OIL AND GAS WELL WORK PERMIT APPLICATION

| 1) Well Operator: Antero Reso                                          | urces Corporal 494507062 103-Wetzel Green Pine Grove 7.5'        |
|------------------------------------------------------------------------|------------------------------------------------------------------|
| 1) Well Operator: Americ Resol                                         | Operator ID County District Quadrangle                           |
|                                                                        | , ,                                                              |
| 2) Operator's Well Number: Daa                                         | gs Unit 1H / Well Pad Name: Dogwood Pad /                        |
| 3) Farm Name/Surface Owner:                                            | Pallison Lumber Inc. Public Road Access: CO. Route 50            |
| 4) Elevation, current ground: 1                                        | 308' / Elevation, proposed post-construction:                    |
| 5) Well Type (a) Gas X                                                 | Oil Underground Storage                                          |
| Other                                                                  |                                                                  |
| (b)If Gas Shall                                                        | ow X Deep                                                        |
| Horiz                                                                  | zontal X Office of Oil and Gas                                   |
| 6) Existing Pad: Yes or No Yes                                         | JUL 0 2 2021                                                     |
| 7) Proposed Target Formation(s)                                        | Denth(s) Anticipated Thickness and Expected Pressure(s) ant of   |
| Marcellus Shale: 7600' TVD, An                                         | ticipated Thickness- 55 feet, Associated Pressurented Protection |
| 8) Proposed Total Vertical Depth                                       | 7600' TVD                                                        |
| 9) Formation at Total Vertical De                                      | • • •                                                            |
| 10) Proposed Total Measured Dep                                        | oth: 11000' MD                                                   |
| 11) Proposed Horizontal Leg Len                                        | gth: 2285'                                                       |
| 12) Approximate Fresh Water Str                                        | ata Depths: 539'                                                 |
| 13) Method to Determine Fresh V                                        | Vater Depths: 47-095-30941                                       |
| 14) Approximate Saltwater Depth                                        | s: 2341'                                                         |
| 15) Approximate Coal Seam Dep                                          |                                                                  |
|                                                                        | le Void (coal mine, karst, other): None Anticipated              |
| 17) Does Proposed well location of directly overlying or adjacent to a | V                                                                |
| (a) If Yes, provide Mine Info:                                         | Name:                                                            |
| • •                                                                    | Depth:                                                           |
|                                                                        | Seam:                                                            |
|                                                                        | Owner:                                                           |
|                                                                        |                                                                  |

#### FLUIDS/ CUTTINGS DISPOSAL & RECLAMATION PLAN

| Operator Name Antero Resources Corporation                                                                                                                                                                                                                                                           | OP Code 494507062                                                                                                                                                                                                                                                                                                                                                                                                            |
|------------------------------------------------------------------------------------------------------------------------------------------------------------------------------------------------------------------------------------------------------------------------------------------------------|------------------------------------------------------------------------------------------------------------------------------------------------------------------------------------------------------------------------------------------------------------------------------------------------------------------------------------------------------------------------------------------------------------------------------|
| Watershed (HUC 10) Fishing Creek                                                                                                                                                                                                                                                                     | Quadrangle Pine Grove 7.5'                                                                                                                                                                                                                                                                                                                                                                                                   |
| Do you anticipate using more than 5,000 bbls of water to comple Will a pit be used? Yes No V                                                                                                                                                                                                         | ete the proposed well work? Yes V No No                                                                                                                                                                                                                                                                                                                                                                                      |
|                                                                                                                                                                                                                                                                                                      | d at this site (Unling and Flowback Fluids will be stored in tonks. Cuttings will be tanked and hauled off site.)                                                                                                                                                                                                                                                                                                            |
| Will a synthetic liner be used in the pit? Yes                                                                                                                                                                                                                                                       | No   If so, what ml.? N/A                                                                                                                                                                                                                                                                                                                                                                                                    |
| Proposed Disposal Method For Treated Pit Wastes:                                                                                                                                                                                                                                                     |                                                                                                                                                                                                                                                                                                                                                                                                                              |
|                                                                                                                                                                                                                                                                                                      | Number_*UIC Permit # will be provided on Form WR-34                                                                                                                                                                                                                                                                                                                                                                          |
|                                                                                                                                                                                                                                                                                                      | well locations when applicable. API# will be provided on Form WR-34  -9 for disposal location) (Meadowfill Landfill Permit #SWF-1032-98) Northwestern Landfill Permit #SWF-1025/ WV0109410                                                                                                                                                                                                                                   |
| Will closed loop system be used? If so, describe: Yes, fluids sto                                                                                                                                                                                                                                    | ored in tanks, cuttings removed offsite and taken to landfill.                                                                                                                                                                                                                                                                                                                                                               |
| Drilling medium anticipated for this well (vertical and horizontal                                                                                                                                                                                                                                   | Surface - Air/Freshwater, Intermediate                                                                                                                                                                                                                                                                                                                                                                                       |
| -If oil based, what type? Synthetic, petroleum, etc. Syn                                                                                                                                                                                                                                             | othetic RECEIVED Office of Oil and Gas                                                                                                                                                                                                                                                                                                                                                                                       |
| Additives to be used in drilling medium? Please See Attachment                                                                                                                                                                                                                                       | Office of Office of Office                                                                                                                                                                                                                                                                                                                                                                                                   |
| Drill cuttings disposal method? Leave in pit, landfill, removed of                                                                                                                                                                                                                                   | offsite, etc. Drill cuttings stored in tanks, removed offsite and taken to fandfill.                                                                                                                                                                                                                                                                                                                                         |
| -If left in pit and plan to solidify what medium will be u                                                                                                                                                                                                                                           | to the second of                                                                                                                                                                                                                                                                                                                                                                                                             |
| -Landfill or offsite name/permit number? Meadowfill Land                                                                                                                                                                                                                                             | dfill (Permit #SWF-1032-98). Northwestern Landfill (Permit # SWF-1025/WV0109410)                                                                                                                                                                                                                                                                                                                                             |
| Permittee shall provide written notice to the Office of Oil and Ga<br>West Virginia solid waste facility. The notice shall be provided where it was properly disposed.                                                                                                                               | as of any load of drill cuttings or associated waste rejected at any within 24 hours of rejection and the permittee shall also disclose                                                                                                                                                                                                                                                                                      |
| on August 1, 2005, by the Office of Oil and Gas of the West Virgorovisions of the permit are enforceable by law. Violations of law or regulation can lead to enforcement action.  I certify under penalty of law that I have personally application form and all attachments thereto and that, based | onditions of the GENERAL WATER POLLUTION PERMIT issued ginia Department of Environmental Protection. I understand that the any term or condition of the general permit and/or other applicable examined and am familiar with the information submitted on this on my inquiry of those individuals immediately responsible for ue, accurate, and complete. I am aware that there are significant ity of fine or imprisonment. |
| Company Official Signature Gretchen Kohler                                                                                                                                                                                                                                                           |                                                                                                                                                                                                                                                                                                                                                                                                                              |
| Company Official (Typed Name) Gretchen Kohler                                                                                                                                                                                                                                                        |                                                                                                                                                                                                                                                                                                                                                                                                                              |
| Company Official Title Director, Environmental and Regulatory C                                                                                                                                                                                                                                      | ompliance                                                                                                                                                                                                                                                                                                                                                                                                                    |
| 1-1                                                                                                                                                                                                                                                                                                  |                                                                                                                                                                                                                                                                                                                                                                                                                              |
| Subscribed and sworn before me this 15+ day of                                                                                                                                                                                                                                                       | July , 20_21                                                                                                                                                                                                                                                                                                                                                                                                                 |
| My commission expires UIU 23, 2022                                                                                                                                                                                                                                                                   | Notary Public ALEXANDRIA CASTI NOTARY PUBLIC STATE OF COLORADO NOTARY ID 2018402979                                                                                                                                                                                                                                                                                                                                          |