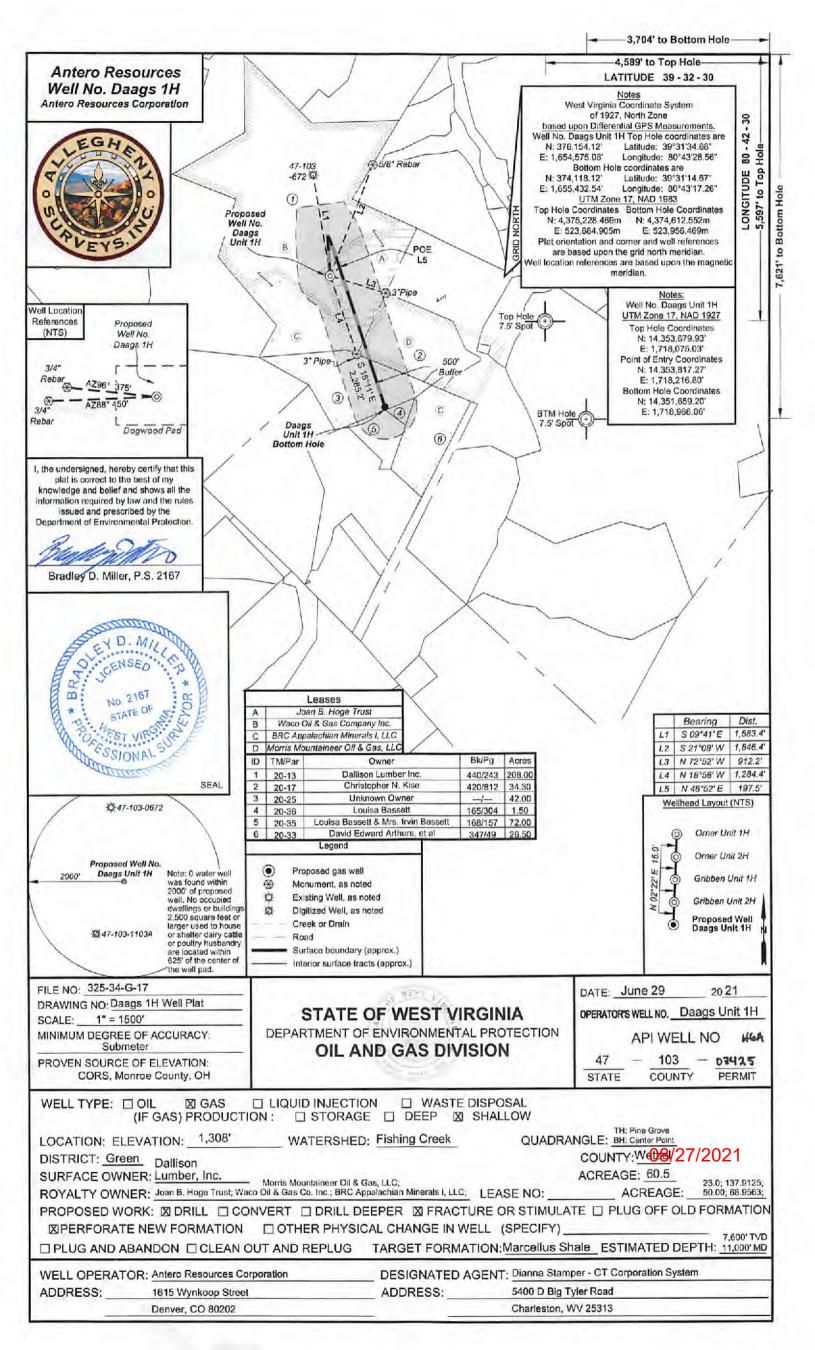

Monday, August 23, 2021 WELL WORK PERMIT Horizontal 6A / New Drill

ANTERO RESOURCES CORPORATION 1615 WYNKOOP STREET DENVER, CO 80202

Re: Permit approval for DAAGS UNIT 1H

47-103-03425-00-00

This well work permit is evidence of permission granted to perform the specified well work at the location described on the attached pages and located on the attached plat, subject to the provisions of Chapter 22 of the West Virginia Code of 1931, as amended, and all rules and regulations promulgated thereunder, and to any additional specific conditions and provisions outlined in the pages attached hereto. Notification shall be given by the operator to the Oil and Gas Inspector at least 24 hours prior to the construction of roads, locations, and/or pits for any permitted work. In addition, the well operator shall notify the same inspector 24 hours before any actual well work is commenced and prior to running and cementing casing. Spills or emergency discharges must be promptly reported by the operator to 1-800-642-3074 and to the Oil and Gas Inspector.

Per 35 CSR 4-5.2.g this permit will expire in two (2) years from the issue date unless permitted well work is commenced. If there are any questions, please feel free to contact me at (304) 926-0450.

Operator's Well Number: DAAGS UNIT 1H

Farm Name: DALLISON LUMBER, INC.

U.S. WELL NUMBER: 47-103-03425-00-00

Horizontal 6A New Drill Date Issued: 8/23/2021

| API Number: | • |
|-------------|---|
|-------------|---|