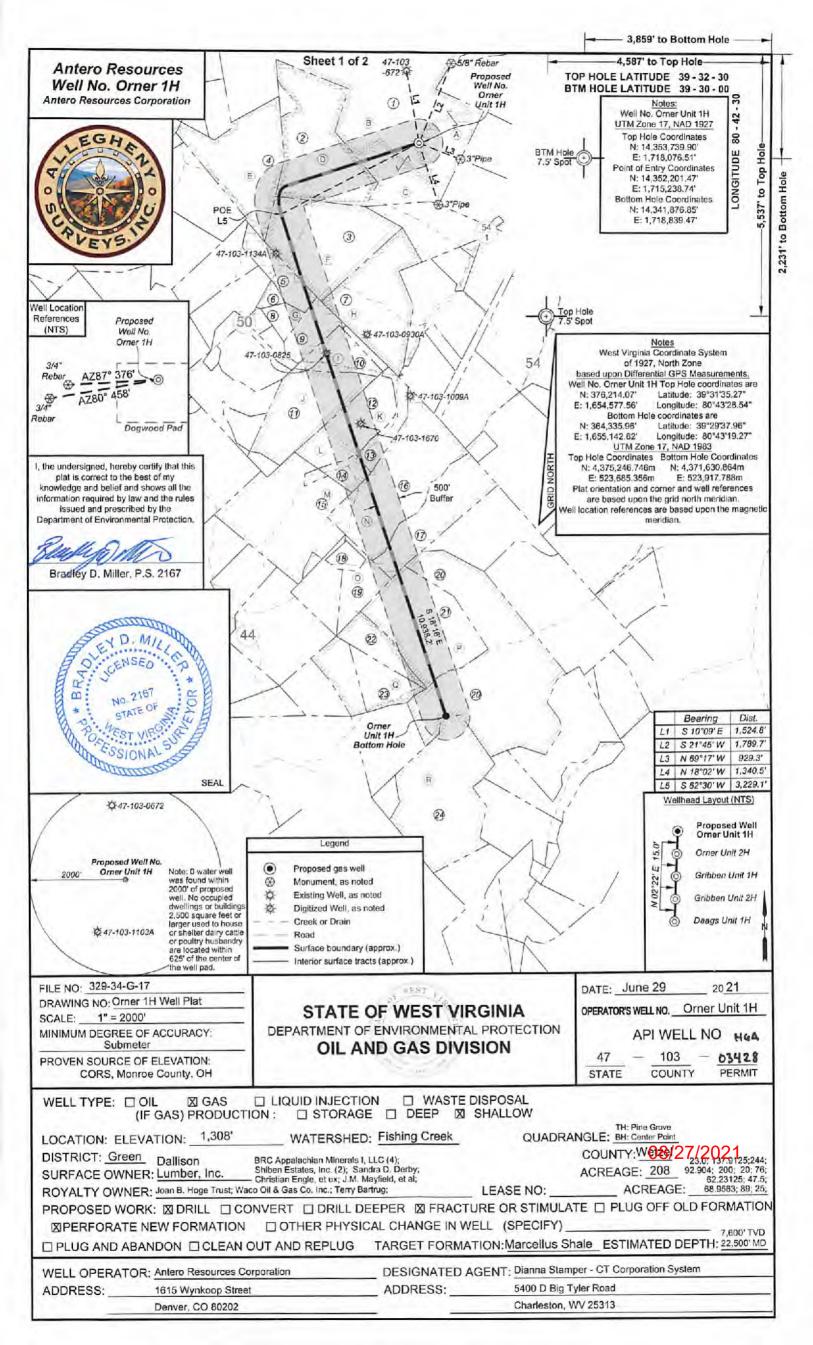

WW-6B (04/15)

| API NO. 47- 103     | 100337        |
|---------------------|---------------|
| OPERATOR WELL NO    | Orner Unit 1H |
| Well Pad Name: Dogs | wood Pad      |

# STATE OF WEST VIRGINIA DEPARTMENT OF ENVIRONMENTAL PROTECTION, OFFICE OF OIL AND GAS WELL WORK PERMIT APPLICATION

| 1) Well Operator: Antero Resou                                                                                                                                                                                                                                                                                                                                                                                                                                                                                                                                                                                                                                                                                                                                                                                                                                                                                                                                                                                                                                                                                                                                                                                                                                                                                                                                                                                                                                                                                                                                                                                                                                                                                                                                                                                                                                                                                                                                                                                                                                                                                                 | urces Corporal 494507062                                                 | 103-Wetzel Green Pine Grove 7.5'       |
|--------------------------------------------------------------------------------------------------------------------------------------------------------------------------------------------------------------------------------------------------------------------------------------------------------------------------------------------------------------------------------------------------------------------------------------------------------------------------------------------------------------------------------------------------------------------------------------------------------------------------------------------------------------------------------------------------------------------------------------------------------------------------------------------------------------------------------------------------------------------------------------------------------------------------------------------------------------------------------------------------------------------------------------------------------------------------------------------------------------------------------------------------------------------------------------------------------------------------------------------------------------------------------------------------------------------------------------------------------------------------------------------------------------------------------------------------------------------------------------------------------------------------------------------------------------------------------------------------------------------------------------------------------------------------------------------------------------------------------------------------------------------------------------------------------------------------------------------------------------------------------------------------------------------------------------------------------------------------------------------------------------------------------------------------------------------------------------------------------------------------------|--------------------------------------------------------------------------|----------------------------------------|
| *C. C. 144 A. 144 & C. 144 A.  | Operator ID                                                              | County District Quadrangle             |
| 2) Operator's Well Number: Orne                                                                                                                                                                                                                                                                                                                                                                                                                                                                                                                                                                                                                                                                                                                                                                                                                                                                                                                                                                                                                                                                                                                                                                                                                                                                                                                                                                                                                                                                                                                                                                                                                                                                                                                                                                                                                                                                                                                                                                                                                                                                                                | er Unit 1H / Well P                                                      | ad Name: Dogwood Pad /                 |
| 3) Farm Name/Surface Owner: D                                                                                                                                                                                                                                                                                                                                                                                                                                                                                                                                                                                                                                                                                                                                                                                                                                                                                                                                                                                                                                                                                                                                                                                                                                                                                                                                                                                                                                                                                                                                                                                                                                                                                                                                                                                                                                                                                                                                                                                                                                                                                                  | allison Lumber Inc. Public Ro                                            | oad Access: CO. Route 50               |
| 4) Elevation, current ground: 13                                                                                                                                                                                                                                                                                                                                                                                                                                                                                                                                                                                                                                                                                                                                                                                                                                                                                                                                                                                                                                                                                                                                                                                                                                                                                                                                                                                                                                                                                                                                                                                                                                                                                                                                                                                                                                                                                                                                                                                                                                                                                               | 308' / Elevation, proposed                                               | ed post-construction:                  |
| 5) Well Type (a) Gas X Other                                                                                                                                                                                                                                                                                                                                                                                                                                                                                                                                                                                                                                                                                                                                                                                                                                                                                                                                                                                                                                                                                                                                                                                                                                                                                                                                                                                                                                                                                                                                                                                                                                                                                                                                                                                                                                                                                                                                                                                                                                                                                                   | Oil Un                                                                   | derground Storage                      |
| (b)If Gas Shall                                                                                                                                                                                                                                                                                                                                                                                                                                                                                                                                                                                                                                                                                                                                                                                                                                                                                                                                                                                                                                                                                                                                                                                                                                                                                                                                                                                                                                                                                                                                                                                                                                                                                                                                                                                                                                                                                                                                                                                                                                                                                                                | ow X Deep                                                                |                                        |
| Horiz                                                                                                                                                                                                                                                                                                                                                                                                                                                                                                                                                                                                                                                                                                                                                                                                                                                                                                                                                                                                                                                                                                                                                                                                                                                                                                                                                                                                                                                                                                                                                                                                                                                                                                                                                                                                                                                                                                                                                                                                                                                                                                                          | zontal X                                                                 |                                        |
| 6) Existing Pad: Yes or No Yes                                                                                                                                                                                                                                                                                                                                                                                                                                                                                                                                                                                                                                                                                                                                                                                                                                                                                                                                                                                                                                                                                                                                                                                                                                                                                                                                                                                                                                                                                                                                                                                                                                                                                                                                                                                                                                                                                                                                                                                                                                                                                                 | /                                                                        | <u> </u>                               |
| <ol> <li>Proposed Target Formation(s),<br/>Marcellus Shale: 7600' TVD, Ant</li> </ol>                                                                                                                                                                                                                                                                                                                                                                                                                                                                                                                                                                                                                                                                                                                                                                                                                                                                                                                                                                                                                                                                                                                                                                                                                                                                                                                                                                                                                                                                                                                                                                                                                                                                                                                                                                                                                                                                                                                                                                                                                                          | Depth(s), Anticipated Thickness ticipated Thickness- 55 feet, Associated |                                        |
| 8) Proposed Total Vertical Depth:                                                                                                                                                                                                                                                                                                                                                                                                                                                                                                                                                                                                                                                                                                                                                                                                                                                                                                                                                                                                                                                                                                                                                                                                                                                                                                                                                                                                                                                                                                                                                                                                                                                                                                                                                                                                                                                                                                                                                                                                                                                                                              | 7600' TVD /                                                              |                                        |
| 9) Formation at Total Vertical De                                                                                                                                                                                                                                                                                                                                                                                                                                                                                                                                                                                                                                                                                                                                                                                                                                                                                                                                                                                                                                                                                                                                                                                                                                                                                                                                                                                                                                                                                                                                                                                                                                                                                                                                                                                                                                                                                                                                                                                                                                                                                              |                                                                          | RECEIVED<br>Office of Oil and Gas      |
| 10) Proposed Total Measured Dep                                                                                                                                                                                                                                                                                                                                                                                                                                                                                                                                                                                                                                                                                                                                                                                                                                                                                                                                                                                                                                                                                                                                                                                                                                                                                                                                                                                                                                                                                                                                                                                                                                                                                                                                                                                                                                                                                                                                                                                                                                                                                                | oth: 22500' MD                                                           | 111 0 2 2021                           |
| 11) Proposed Horizontal Leg Leng                                                                                                                                                                                                                                                                                                                                                                                                                                                                                                                                                                                                                                                                                                                                                                                                                                                                                                                                                                                                                                                                                                                                                                                                                                                                                                                                                                                                                                                                                                                                                                                                                                                                                                                                                                                                                                                                                                                                                                                                                                                                                               | gth: 10932' /                                                            | WW Department of                       |
| 12) Approximate Fresh Water Stra                                                                                                                                                                                                                                                                                                                                                                                                                                                                                                                                                                                                                                                                                                                                                                                                                                                                                                                                                                                                                                                                                                                                                                                                                                                                                                                                                                                                                                                                                                                                                                                                                                                                                                                                                                                                                                                                                                                                                                                                                                                                                               | ata Depths: 539'                                                         | WV Department Environmental Protection |
| 13) Method to Determine Fresh W                                                                                                                                                                                                                                                                                                                                                                                                                                                                                                                                                                                                                                                                                                                                                                                                                                                                                                                                                                                                                                                                                                                                                                                                                                                                                                                                                                                                                                                                                                                                                                                                                                                                                                                                                                                                                                                                                                                                                                                                                                                                                                | Vater Depths: 47-095-30941                                               |                                        |
| 14) Approximate Saltwater Depth                                                                                                                                                                                                                                                                                                                                                                                                                                                                                                                                                                                                                                                                                                                                                                                                                                                                                                                                                                                                                                                                                                                                                                                                                                                                                                                                                                                                                                                                                                                                                                                                                                                                                                                                                                                                                                                                                                                                                                                                                                                                                                | is: 2341'                                                                |                                        |
| 15) Approximate Coal Seam Dept                                                                                                                                                                                                                                                                                                                                                                                                                                                                                                                                                                                                                                                                                                                                                                                                                                                                                                                                                                                                                                                                                                                                                                                                                                                                                                                                                                                                                                                                                                                                                                                                                                                                                                                                                                                                                                                                                                                                                                                                                                                                                                 | ths: 815'                                                                |                                        |
| 16) Approximate Depth to Possib                                                                                                                                                                                                                                                                                                                                                                                                                                                                                                                                                                                                                                                                                                                                                                                                                                                                                                                                                                                                                                                                                                                                                                                                                                                                                                                                                                                                                                                                                                                                                                                                                                                                                                                                                                                                                                                                                                                                                                                                                                                                                                | le Void (coal mine, karst, other):                                       | : None Anticipated                     |
| 17) Does Proposed well location of directly overlying or adjacent to a                                                                                                                                                                                                                                                                                                                                                                                                                                                                                                                                                                                                                                                                                                                                                                                                                                                                                                                                                                                                                                                                                                                                                                                                                                                                                                                                                                                                                                                                                                                                                                                                                                                                                                                                                                                                                                                                                                                                                                                                                                                         |                                                                          | No X                                   |
| (a) If Yes, provide Mine Info:                                                                                                                                                                                                                                                                                                                                                                                                                                                                                                                                                                                                                                                                                                                                                                                                                                                                                                                                                                                                                                                                                                                                                                                                                                                                                                                                                                                                                                                                                                                                                                                                                                                                                                                                                                                                                                                                                                                                                                                                                                                                                                 | Name:                                                                    |                                        |
| Andrew Control of the | Depth:                                                                   |                                        |
|                                                                                                                                                                                                                                                                                                                                                                                                                                                                                                                                                                                                                                                                                                                                                                                                                                                                                                                                                                                                                                                                                                                                                                                                                                                                                                                                                                                                                                                                                                                                                                                                                                                                                                                                                                                                                                                                                                                                                                                                                                                                                                                                | Seam:                                                                    |                                        |
|                                                                                                                                                                                                                                                                                                                                                                                                                                                                                                                                                                                                                                                                                                                                                                                                                                                                                                                                                                                                                                                                                                                                                                                                                                                                                                                                                                                                                                                                                                                                                                                                                                                                                                                                                                                                                                                                                                                                                                                                                                                                                                                                | Owner:                                                                   |                                        |

API NO. 47-\_103

OPERATOR WELL NO. Orner Unit 1H

Well Pad Name: Dogwood Pad

18)

API NO. 47- 103 - 035

OPERATOR WELL NO. Orner Unit 1H

Well Pad Name: Dogwood Pad

19) Describe proposed well work, including the drilling and plugging back of any pilot hole:

Drill, perforate, fracture a new horizontal shallow well and complete Marcellus Shale.