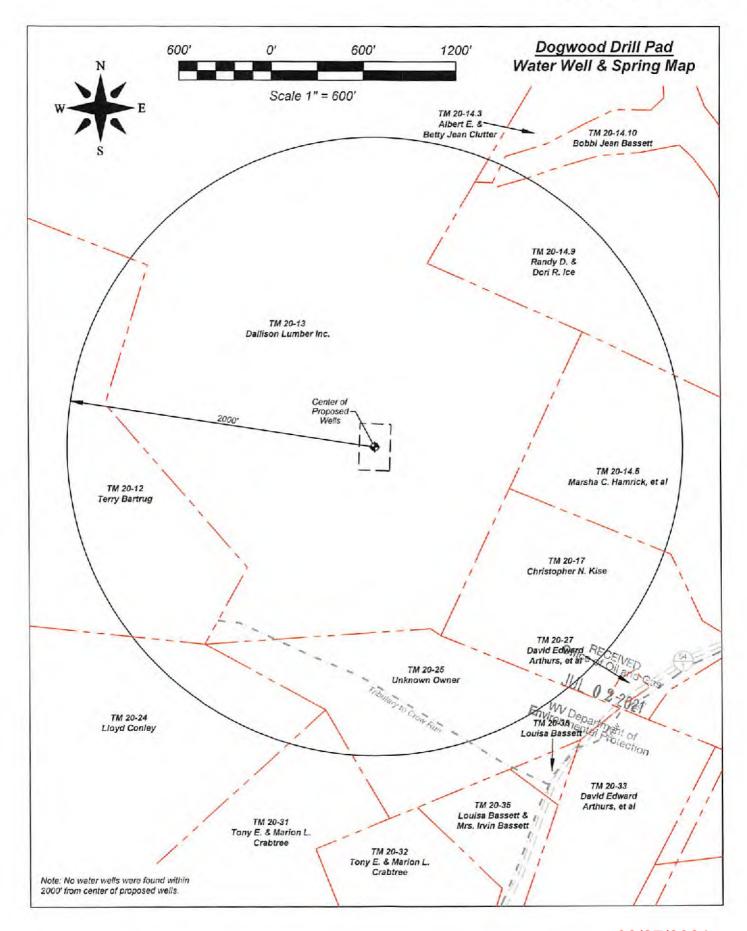

#### **CASING AND TUBING PROGRAM**

| ТҮРЕ         | Size<br>(in) | New<br>or<br>Used | <u>Grade</u> | Weight per ft.<br>(lb/ft) | FOOTAGE: For<br>Drilling (ft) | INTERVALS:<br>Left in Well<br>(ft) | CEMENT:<br>Fill-up<br>(Cu. Ft.)/CTS |
|--------------|--------------|-------------------|--------------|---------------------------|-------------------------------|------------------------------------|-------------------------------------|
| Conductor    | 20"          | New               | H-40         | 94#                       | 80                            | 80                                 | CTS, 77 Cu. Ft.                     |
| Fresh Water  | 13-3/8*      | New               | J-55         | 54.5#                     | 590 *see #19 /                | 590 *see #19                       | CTS, 818 Cu. Ft.                    |
| Coal         | 9-5/8*       | New               | J-55         | 36#                       | 2500 <                        | 2500                               | CTS, 1018 Cu. Ft.                   |
| Intermediate |              |                   |              |                           |                               |                                    |                                     |
| Production   | 5-1/2"       | New               | P-110        | 23#                       | 22500 /                       | 22500                              | 5779 Cu. Ft                         |
| Tubing       | 2-3/8"       | New               | N-80         | 4.7#                      |                               |                                    |                                     |
| Liners       |              |                   |              |                           |                               |                                    |                                     |

Bugan Hami 7-20-21

| ТҮРЕ         | Size (in) | Wellbore<br>Diameter (in) | Wall<br>Thickness<br>(in) | Burst Pressure<br>(psi) | Anticipated Max. Internal Pressure (psi) | Cement<br>Type        | Cement Yield (cu. ft./k) |
|--------------|-----------|---------------------------|---------------------------|-------------------------|------------------------------------------|-----------------------|--------------------------|
| Conductor    | 20"       | 24"                       | 0.438"                    | 1530                    | 50                                       | Class A               | ~1.18                    |
| Fresh Water  | 13-3/8"   | 17-1/2"                   | 0.38"                     | 2730                    | 1000                                     | Class A               | ~1.18                    |
| Coal         | 9-5/8"    | 12-1/4"                   | 0.352"                    | 3520                    | 1500                                     | Class A               | ~1.18                    |
| Intermediate |           |                           |                           | -                       |                                          |                       |                          |
| Production   | 5-1/2"    | 8-3/4" & 8-1/2"           | 0.415"                    | 12,630                  | 2500                                     | Lead-H/POZ & Tail - H | H/POZ-1.44 & H-1.8       |
| Tubing       | 2-3/8"    | 4.778"                    | 0.19"                     | 11,200                  |                                          |                       |                          |
| Liners       |           |                           |                           |                         |                                          |                       |                          |

\*Antero will be air drilling the fresh water string which makes it difficult to determine when fresh water is encountered. Therefore, we have built in a buffer for the casing setting depth which helps to ensure that all fresh water zones are covered.