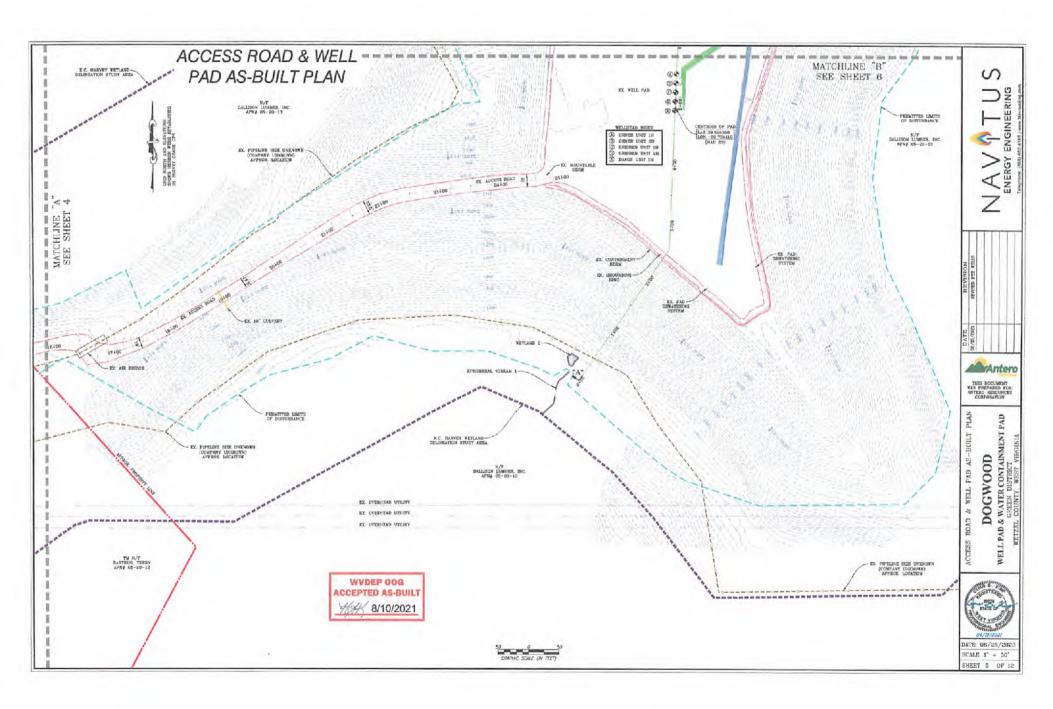

WW-6B (04/15)

| API NO. 47- 103     | 100337        |
|---------------------|---------------|
| OPERATOR WELL NO    | Orner Unit 1H |
| Well Pad Name: Dogs | wood Pad      |

API NO. 47-\_103

OPERATOR WELL NO. Orner Unit 1H

Well Pad Name: Dogwood Pad

18)

API NO. 47- 103 - 035

OPERATOR WELL NO. Orner Unit 1H

Well Pad Name: Dogwood Pad

19) Describe proposed well work, including the drilling and plugging back of any pilot hole:

Drill, perforate, fracture a new horizontal shallow well and complete Marcellus Shale.