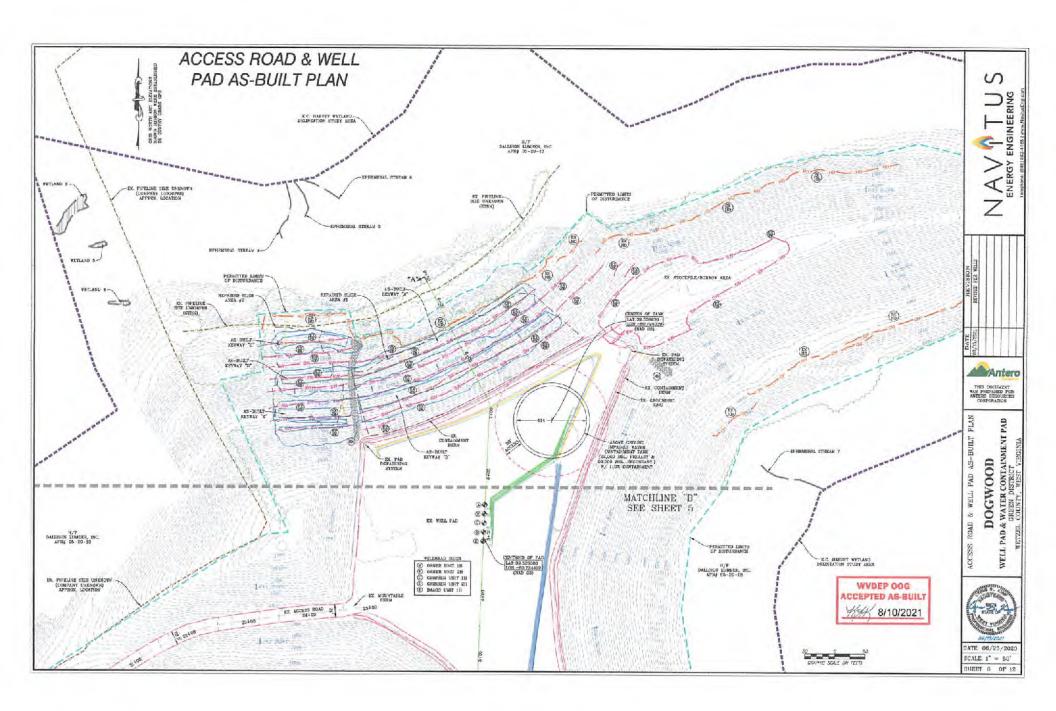

WW-6B (04/15)

| API NO. 47- 103     | 100337        |
|---------------------|---------------|
| OPERATOR WELL NO    | Orner Unit 1H |
| Well Pad Name: Dogs | wood Pad      |

API NO. 47-\_103

OPERATOR WELL NO. Orner Unit 1H

Well Pad Name: Dogwood Pad

18)

API NO. 47- 103 - 035

OPERATOR WELL NO. Orner Unit 1H

Well Pad Name: Dogwood Pad

19) Describe proposed well work, including the drilling and plugging back of any pilot hole:

Drill, perforate, fracture a new horizontal shallow well and complete Marcellus Shale.