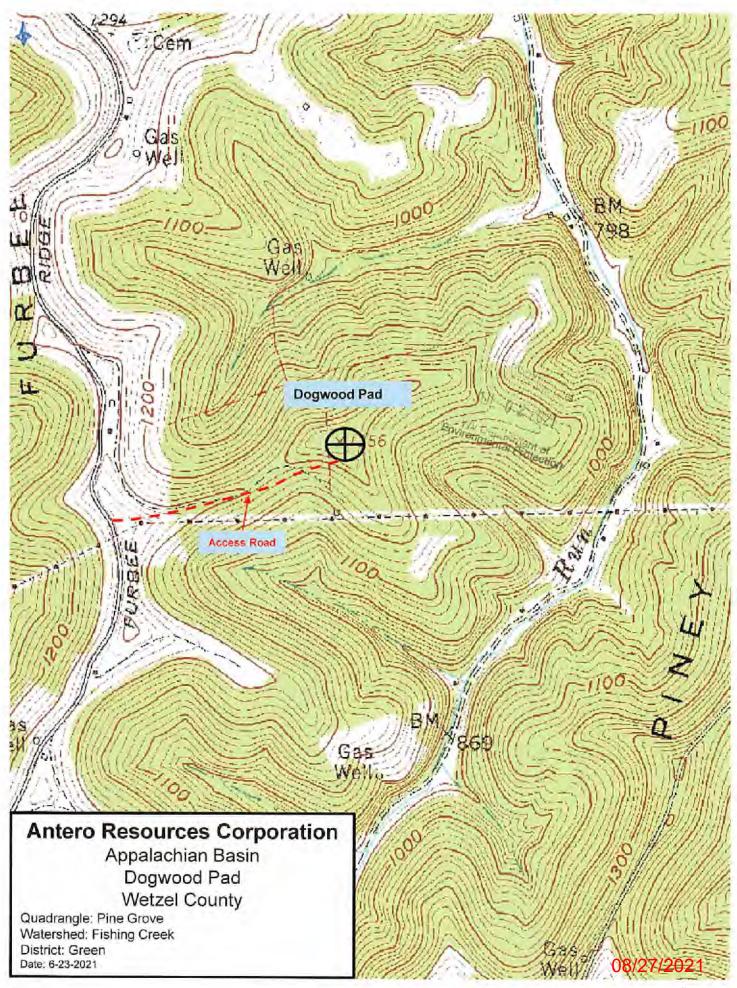

WW-6B (04/15)

| API NO. 47- 103     | 100337        |
|---------------------|---------------|
| OPERATOR WELL NO    | Orner Unit 1H |
| Well Pad Name: Dogs | wood Pad      |

# STATE OF WEST VIRGINIA DEPARTMENT OF ENVIRONMENTAL PROTECTION, OFFICE OF OIL AND GAS WELL WORK PERMIT APPLICATION

| 1) Well Operator: Antero Resou                                                                                                                                                                                                                                                                                                                                                                                                                                                                                                                                                                                                                                                                                                                                                                                                                                                                                                                                                                                                                                                                                                                                                                                                                                                                                                                                                                                                                                                                                                                                                                                                                                                                                                                                                                                                                                                                                                                                                                                                                                                                                                 | urces Corporal 494507062                                                 | 103-Wetzel Green Pine Grove 7.5'       |
|--------------------------------------------------------------------------------------------------------------------------------------------------------------------------------------------------------------------------------------------------------------------------------------------------------------------------------------------------------------------------------------------------------------------------------------------------------------------------------------------------------------------------------------------------------------------------------------------------------------------------------------------------------------------------------------------------------------------------------------------------------------------------------------------------------------------------------------------------------------------------------------------------------------------------------------------------------------------------------------------------------------------------------------------------------------------------------------------------------------------------------------------------------------------------------------------------------------------------------------------------------------------------------------------------------------------------------------------------------------------------------------------------------------------------------------------------------------------------------------------------------------------------------------------------------------------------------------------------------------------------------------------------------------------------------------------------------------------------------------------------------------------------------------------------------------------------------------------------------------------------------------------------------------------------------------------------------------------------------------------------------------------------------------------------------------------------------------------------------------------------------|--------------------------------------------------------------------------|----------------------------------------|
| *C. C. 144 A. 144 & C. 144 A.  | Operator ID                                                              | County District Quadrangle             |
| 2) Operator's Well Number: Orne                                                                                                                                                                                                                                                                                                                                                                                                                                                                                                                                                                                                                                                                                                                                                                                                                                                                                                                                                                                                                                                                                                                                                                                                                                                                                                                                                                                                                                                                                                                                                                                                                                                                                                                                                                                                                                                                                                                                                                                                                                                                                                | er Unit 1H / Well P                                                      | ad Name: Dogwood Pad /                 |
| 3) Farm Name/Surface Owner: D                                                                                                                                                                                                                                                                                                                                                                                                                                                                                                                                                                                                                                                                                                                                                                                                                                                                                                                                                                                                                                                                                                                                                                                                                                                                                                                                                                                                                                                                                                                                                                                                                                                                                                                                                                                                                                                                                                                                                                                                                                                                                                  | allison Lumber Inc. Public Ro                                            | oad Access: CO. Route 50               |
| 4) Elevation, current ground: 13                                                                                                                                                                                                                                                                                                                                                                                                                                                                                                                                                                                                                                                                                                                                                                                                                                                                                                                                                                                                                                                                                                                                                                                                                                                                                                                                                                                                                                                                                                                                                                                                                                                                                                                                                                                                                                                                                                                                                                                                                                                                                               | 308' / Elevation, proposed                                               | ed post-construction:                  |
| 5) Well Type (a) Gas X Other                                                                                                                                                                                                                                                                                                                                                                                                                                                                                                                                                                                                                                                                                                                                                                                                                                                                                                                                                                                                                                                                                                                                                                                                                                                                                                                                                                                                                                                                                                                                                                                                                                                                                                                                                                                                                                                                                                                                                                                                                                                                                                   | Oil Un                                                                   | derground Storage                      |
| (b)If Gas Shall                                                                                                                                                                                                                                                                                                                                                                                                                                                                                                                                                                                                                                                                                                                                                                                                                                                                                                                                                                                                                                                                                                                                                                                                                                                                                                                                                                                                                                                                                                                                                                                                                                                                                                                                                                                                                                                                                                                                                                                                                                                                                                                | ow X Deep                                                                |                                        |
| Horiz                                                                                                                                                                                                                                                                                                                                                                                                                                                                                                                                                                                                                                                                                                                                                                                                                                                                                                                                                                                                                                                                                                                                                                                                                                                                                                                                                                                                                                                                                                                                                                                                                                                                                                                                                                                                                                                                                                                                                                                                                                                                                                                          | zontal X                                                                 |                                        |
| 6) Existing Pad: Yes or No Yes                                                                                                                                                                                                                                                                                                                                                                                                                                                                                                                                                                                                                                                                                                                                                                                                                                                                                                                                                                                                                                                                                                                                                                                                                                                                                                                                                                                                                                                                                                                                                                                                                                                                                                                                                                                                                                                                                                                                                                                                                                                                                                 | /                                                                        | <u> </u>                               |
| <ol> <li>Proposed Target Formation(s),<br/>Marcellus Shale: 7600' TVD, Ant</li> </ol>                                                                                                                                                                                                                                                                                                                                                                                                                                                                                                                                                                                                                                                                                                                                                                                                                                                                                                                                                                                                                                                                                                                                                                                                                                                                                                                                                                                                                                                                                                                                                                                                                                                                                                                                                                                                                                                                                                                                                                                                                                          | Depth(s), Anticipated Thickness ticipated Thickness- 55 feet, Associated |                                        |
| 8) Proposed Total Vertical Depth:                                                                                                                                                                                                                                                                                                                                                                                                                                                                                                                                                                                                                                                                                                                                                                                                                                                                                                                                                                                                                                                                                                                                                                                                                                                                                                                                                                                                                                                                                                                                                                                                                                                                                                                                                                                                                                                                                                                                                                                                                                                                                              | 7600' TVD /                                                              |                                        |
| 9) Formation at Total Vertical De                                                                                                                                                                                                                                                                                                                                                                                                                                                                                                                                                                                                                                                                                                                                                                                                                                                                                                                                                                                                                                                                                                                                                                                                                                                                                                                                                                                                                                                                                                                                                                                                                                                                                                                                                                                                                                                                                                                                                                                                                                                                                              |                                                                          | RECEIVED<br>Office of Oil and Gas      |
| 10) Proposed Total Measured Dep                                                                                                                                                                                                                                                                                                                                                                                                                                                                                                                                                                                                                                                                                                                                                                                                                                                                                                                                                                                                                                                                                                                                                                                                                                                                                                                                                                                                                                                                                                                                                                                                                                                                                                                                                                                                                                                                                                                                                                                                                                                                                                | oth: 22500' MD                                                           | 111 0 2 2021                           |
| 11) Proposed Horizontal Leg Leng                                                                                                                                                                                                                                                                                                                                                                                                                                                                                                                                                                                                                                                                                                                                                                                                                                                                                                                                                                                                                                                                                                                                                                                                                                                                                                                                                                                                                                                                                                                                                                                                                                                                                                                                                                                                                                                                                                                                                                                                                                                                                               | gth: 10932' /                                                            | WW Department of                       |
| 12) Approximate Fresh Water Stra                                                                                                                                                                                                                                                                                                                                                                                                                                                                                                                                                                                                                                                                                                                                                                                                                                                                                                                                                                                                                                                                                                                                                                                                                                                                                                                                                                                                                                                                                                                                                                                                                                                                                                                                                                                                                                                                                                                                                                                                                                                                                               | ata Depths: 539'                                                         | WV Department Environmental Protection |
| 13) Method to Determine Fresh W                                                                                                                                                                                                                                                                                                                                                                                                                                                                                                                                                                                                                                                                                                                                                                                                                                                                                                                                                                                                                                                                                                                                                                                                                                                                                                                                                                                                                                                                                                                                                                                                                                                                                                                                                                                                                                                                                                                                                                                                                                                                                                | Vater Depths: 47-095-30941                                               |                                        |
| 14) Approximate Saltwater Depth                                                                                                                                                                                                                                                                                                                                                                                                                                                                                                                                                                                                                                                                                                                                                                                                                                                                                                                                                                                                                                                                                                                                                                                                                                                                                                                                                                                                                                                                                                                                                                                                                                                                                                                                                                                                                                                                                                                                                                                                                                                                                                | is: 2341'                                                                |                                        |
| 15) Approximate Coal Seam Dept                                                                                                                                                                                                                                                                                                                                                                                                                                                                                                                                                                                                                                                                                                                                                                                                                                                                                                                                                                                                                                                                                                                                                                                                                                                                                                                                                                                                                                                                                                                                                                                                                                                                                                                                                                                                                                                                                                                                                                                                                                                                                                 | ths: 815'                                                                |                                        |
| 16) Approximate Depth to Possib                                                                                                                                                                                                                                                                                                                                                                                                                                                                                                                                                                                                                                                                                                                                                                                                                                                                                                                                                                                                                                                                                                                                                                                                                                                                                                                                                                                                                                                                                                                                                                                                                                                                                                                                                                                                                                                                                                                                                                                                                                                                                                | le Void (coal mine, karst, other):                                       | : None Anticipated                     |
| 17) Does Proposed well location of directly overlying or adjacent to a                                                                                                                                                                                                                                                                                                                                                                                                                                                                                                                                                                                                                                                                                                                                                                                                                                                                                                                                                                                                                                                                                                                                                                                                                                                                                                                                                                                                                                                                                                                                                                                                                                                                                                                                                                                                                                                                                                                                                                                                                                                         |                                                                          | No X                                   |
| (a) If Yes, provide Mine Info:                                                                                                                                                                                                                                                                                                                                                                                                                                                                                                                                                                                                                                                                                                                                                                                                                                                                                                                                                                                                                                                                                                                                                                                                                                                                                                                                                                                                                                                                                                                                                                                                                                                                                                                                                                                                                                                                                                                                                                                                                                                                                                 | Name:                                                                    |                                        |
| Andrew Control of the | Depth:                                                                   |                                        |
|                                                                                                                                                                                                                                                                                                                                                                                                                                                                                                                                                                                                                                                                                                                                                                                                                                                                                                                                                                                                                                                                                                                                                                                                                                                                                                                                                                                                                                                                                                                                                                                                                                                                                                                                                                                                                                                                                                                                                                                                                                                                                                                                | Seam:                                                                    |                                        |
|                                                                                                                                                                                                                                                                                                                                                                                                                                                                                                                                                                                                                                                                                                                                                                                                                                                                                                                                                                                                                                                                                                                                                                                                                                                                                                                                                                                                                                                                                                                                                                                                                                                                                                                                                                                                                                                                                                                                                                                                                                                                                                                                | Owner:                                                                   |                                        |