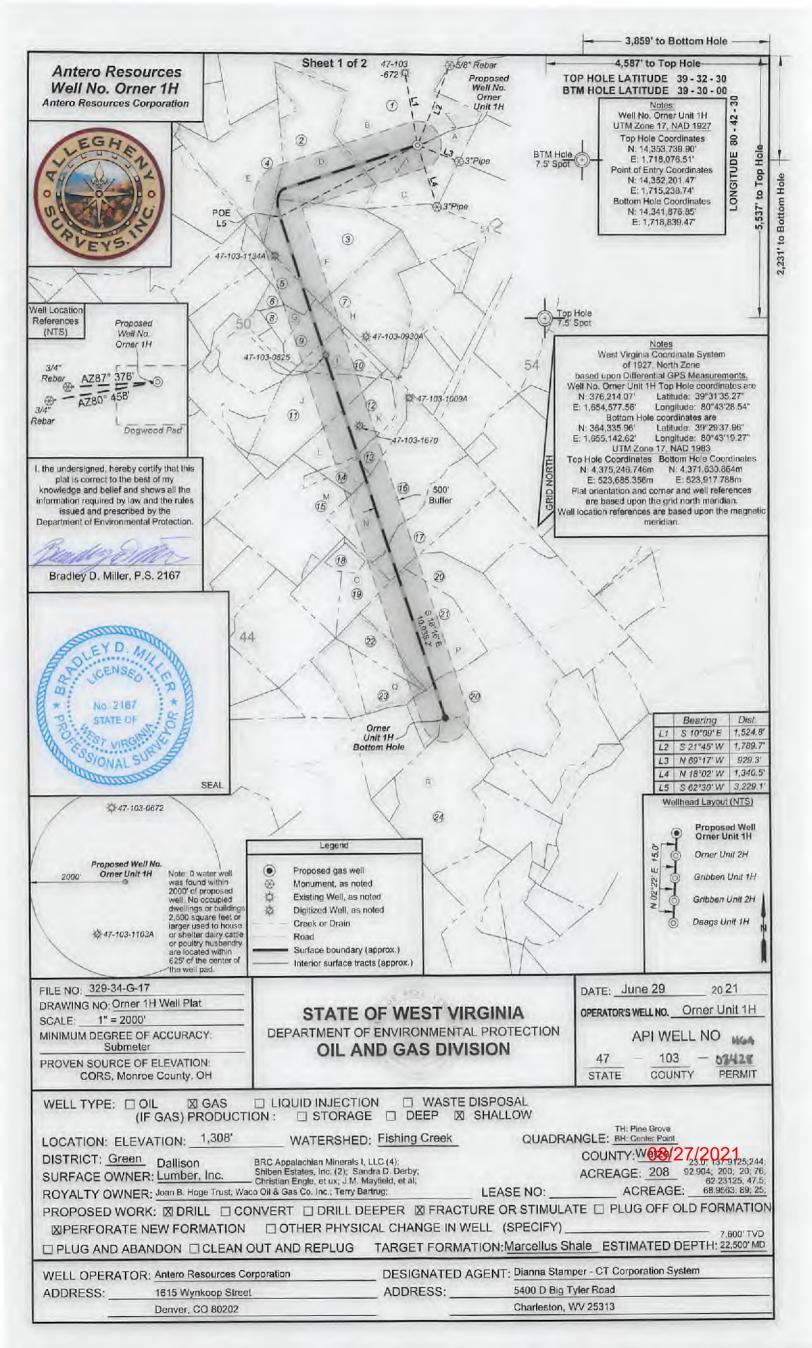

WW-6B (04/15)

| API NO. 47- 103     | 100337        |
|---------------------|---------------|
| OPERATOR WELL NO    | Orner Unit 1H |
| Well Pad Name: Dogs | wood Pad      |

# STATE OF WEST VIRGINIA DEPARTMENT OF ENVIRONMENTAL PROTECTION, OFFICE OF OIL AND GAS WELL WORK PERMIT APPLICATION

| 1) Well Operator: Antero Resou                                                                                                                                                                                                                                                                                                                                                                                                                                                                                                                                                                                                                                                                                                                                                                                                                                                                                                                                                                                                                                                                                                                                                                                                                                                                                                                                                                                                                                                                                                                                                                                                                                                                                                                                                                                                                                                                                                                                                                                                                                                                                                 | urces Corporal 494507062                                                 | 103-Wetzel Green Pine Grove 7.5'       |
|--------------------------------------------------------------------------------------------------------------------------------------------------------------------------------------------------------------------------------------------------------------------------------------------------------------------------------------------------------------------------------------------------------------------------------------------------------------------------------------------------------------------------------------------------------------------------------------------------------------------------------------------------------------------------------------------------------------------------------------------------------------------------------------------------------------------------------------------------------------------------------------------------------------------------------------------------------------------------------------------------------------------------------------------------------------------------------------------------------------------------------------------------------------------------------------------------------------------------------------------------------------------------------------------------------------------------------------------------------------------------------------------------------------------------------------------------------------------------------------------------------------------------------------------------------------------------------------------------------------------------------------------------------------------------------------------------------------------------------------------------------------------------------------------------------------------------------------------------------------------------------------------------------------------------------------------------------------------------------------------------------------------------------------------------------------------------------------------------------------------------------|--------------------------------------------------------------------------|----------------------------------------|
| *C. C. 144 A. 144 & C. 144 A.  | Operator ID                                                              | County District Quadrangle             |
| 2) Operator's Well Number: Orne                                                                                                                                                                                                                                                                                                                                                                                                                                                                                                                                                                                                                                                                                                                                                                                                                                                                                                                                                                                                                                                                                                                                                                                                                                                                                                                                                                                                                                                                                                                                                                                                                                                                                                                                                                                                                                                                                                                                                                                                                                                                                                | er Unit 1H / Well P                                                      | ad Name: Dogwood Pad /                 |
| 3) Farm Name/Surface Owner: D                                                                                                                                                                                                                                                                                                                                                                                                                                                                                                                                                                                                                                                                                                                                                                                                                                                                                                                                                                                                                                                                                                                                                                                                                                                                                                                                                                                                                                                                                                                                                                                                                                                                                                                                                                                                                                                                                                                                                                                                                                                                                                  | allison Lumber Inc. Public Ro                                            | oad Access: CO. Route 50               |
| 4) Elevation, current ground: 13                                                                                                                                                                                                                                                                                                                                                                                                                                                                                                                                                                                                                                                                                                                                                                                                                                                                                                                                                                                                                                                                                                                                                                                                                                                                                                                                                                                                                                                                                                                                                                                                                                                                                                                                                                                                                                                                                                                                                                                                                                                                                               | 308' / Elevation, proposed                                               | ed post-construction:                  |
| 5) Well Type (a) Gas X Other                                                                                                                                                                                                                                                                                                                                                                                                                                                                                                                                                                                                                                                                                                                                                                                                                                                                                                                                                                                                                                                                                                                                                                                                                                                                                                                                                                                                                                                                                                                                                                                                                                                                                                                                                                                                                                                                                                                                                                                                                                                                                                   | Oil Un                                                                   | derground Storage                      |
| (b)If Gas Shall                                                                                                                                                                                                                                                                                                                                                                                                                                                                                                                                                                                                                                                                                                                                                                                                                                                                                                                                                                                                                                                                                                                                                                                                                                                                                                                                                                                                                                                                                                                                                                                                                                                                                                                                                                                                                                                                                                                                                                                                                                                                                                                | ow X Deep                                                                |                                        |
| Horiz                                                                                                                                                                                                                                                                                                                                                                                                                                                                                                                                                                                                                                                                                                                                                                                                                                                                                                                                                                                                                                                                                                                                                                                                                                                                                                                                                                                                                                                                                                                                                                                                                                                                                                                                                                                                                                                                                                                                                                                                                                                                                                                          | zontal X                                                                 |                                        |
| 6) Existing Pad: Yes or No Yes                                                                                                                                                                                                                                                                                                                                                                                                                                                                                                                                                                                                                                                                                                                                                                                                                                                                                                                                                                                                                                                                                                                                                                                                                                                                                                                                                                                                                                                                                                                                                                                                                                                                                                                                                                                                                                                                                                                                                                                                                                                                                                 | /                                                                        | <u> </u>                               |
| <ol> <li>Proposed Target Formation(s),<br/>Marcellus Shale: 7600' TVD, Ant</li> </ol>                                                                                                                                                                                                                                                                                                                                                                                                                                                                                                                                                                                                                                                                                                                                                                                                                                                                                                                                                                                                                                                                                                                                                                                                                                                                                                                                                                                                                                                                                                                                                                                                                                                                                                                                                                                                                                                                                                                                                                                                                                          | Depth(s), Anticipated Thickness ticipated Thickness- 55 feet, Associated |                                        |
| 8) Proposed Total Vertical Depth:                                                                                                                                                                                                                                                                                                                                                                                                                                                                                                                                                                                                                                                                                                                                                                                                                                                                                                                                                                                                                                                                                                                                                                                                                                                                                                                                                                                                                                                                                                                                                                                                                                                                                                                                                                                                                                                                                                                                                                                                                                                                                              | 7600' TVD /                                                              |                                        |
| 9) Formation at Total Vertical De                                                                                                                                                                                                                                                                                                                                                                                                                                                                                                                                                                                                                                                                                                                                                                                                                                                                                                                                                                                                                                                                                                                                                                                                                                                                                                                                                                                                                                                                                                                                                                                                                                                                                                                                                                                                                                                                                                                                                                                                                                                                                              |                                                                          | RECEIVED<br>Office of Oil and Gas      |
| 10) Proposed Total Measured Dep                                                                                                                                                                                                                                                                                                                                                                                                                                                                                                                                                                                                                                                                                                                                                                                                                                                                                                                                                                                                                                                                                                                                                                                                                                                                                                                                                                                                                                                                                                                                                                                                                                                                                                                                                                                                                                                                                                                                                                                                                                                                                                | oth: 22500' MD                                                           | 111 0 2 2021                           |
| 11) Proposed Horizontal Leg Leng                                                                                                                                                                                                                                                                                                                                                                                                                                                                                                                                                                                                                                                                                                                                                                                                                                                                                                                                                                                                                                                                                                                                                                                                                                                                                                                                                                                                                                                                                                                                                                                                                                                                                                                                                                                                                                                                                                                                                                                                                                                                                               | gth: 10932' /                                                            | WW Department of                       |
| 12) Approximate Fresh Water Stra                                                                                                                                                                                                                                                                                                                                                                                                                                                                                                                                                                                                                                                                                                                                                                                                                                                                                                                                                                                                                                                                                                                                                                                                                                                                                                                                                                                                                                                                                                                                                                                                                                                                                                                                                                                                                                                                                                                                                                                                                                                                                               | ata Depths: 539'                                                         | WV Department Environmental Protection |
| 13) Method to Determine Fresh W                                                                                                                                                                                                                                                                                                                                                                                                                                                                                                                                                                                                                                                                                                                                                                                                                                                                                                                                                                                                                                                                                                                                                                                                                                                                                                                                                                                                                                                                                                                                                                                                                                                                                                                                                                                                                                                                                                                                                                                                                                                                                                | Vater Depths: 47-095-30941                                               |                                        |
| 14) Approximate Saltwater Depth                                                                                                                                                                                                                                                                                                                                                                                                                                                                                                                                                                                                                                                                                                                                                                                                                                                                                                                                                                                                                                                                                                                                                                                                                                                                                                                                                                                                                                                                                                                                                                                                                                                                                                                                                                                                                                                                                                                                                                                                                                                                                                | is: 2341'                                                                |                                        |
| 15) Approximate Coal Seam Dept                                                                                                                                                                                                                                                                                                                                                                                                                                                                                                                                                                                                                                                                                                                                                                                                                                                                                                                                                                                                                                                                                                                                                                                                                                                                                                                                                                                                                                                                                                                                                                                                                                                                                                                                                                                                                                                                                                                                                                                                                                                                                                 | ths: 815'                                                                |                                        |
| 16) Approximate Depth to Possib                                                                                                                                                                                                                                                                                                                                                                                                                                                                                                                                                                                                                                                                                                                                                                                                                                                                                                                                                                                                                                                                                                                                                                                                                                                                                                                                                                                                                                                                                                                                                                                                                                                                                                                                                                                                                                                                                                                                                                                                                                                                                                | le Void (coal mine, karst, other):                                       | : None Anticipated                     |
| 17) Does Proposed well location of directly overlying or adjacent to a                                                                                                                                                                                                                                                                                                                                                                                                                                                                                                                                                                                                                                                                                                                                                                                                                                                                                                                                                                                                                                                                                                                                                                                                                                                                                                                                                                                                                                                                                                                                                                                                                                                                                                                                                                                                                                                                                                                                                                                                                                                         |                                                                          | No X                                   |
| (a) If Yes, provide Mine Info:                                                                                                                                                                                                                                                                                                                                                                                                                                                                                                                                                                                                                                                                                                                                                                                                                                                                                                                                                                                                                                                                                                                                                                                                                                                                                                                                                                                                                                                                                                                                                                                                                                                                                                                                                                                                                                                                                                                                                                                                                                                                                                 | Name:                                                                    |                                        |
| Andrew Control of the | Depth:                                                                   |                                        |
|                                                                                                                                                                                                                                                                                                                                                                                                                                                                                                                                                                                                                                                                                                                                                                                                                                                                                                                                                                                                                                                                                                                                                                                                                                                                                                                                                                                                                                                                                                                                                                                                                                                                                                                                                                                                                                                                                                                                                                                                                                                                                                                                | Seam:                                                                    |                                        |
|                                                                                                                                                                                                                                                                                                                                                                                                                                                                                                                                                                                                                                                                                                                                                                                                                                                                                                                                                                                                                                                                                                                                                                                                                                                                                                                                                                                                                                                                                                                                                                                                                                                                                                                                                                                                                                                                                                                                                                                                                                                                                                                                | Owner:                                                                   |                                        |

API NO. 47-\_103

OPERATOR WELL NO. Orner Unit 1H

Well Pad Name: Dogwood Pad

18)

API NO. 47- 103 - 035

OPERATOR WELL NO. Orner Unit 1H

Well Pad Name: Dogwood Pad

19) Describe proposed well work, including the drilling and plugging back of any pilot hole:

Drill, perforate, fracture a new horizontal shallow well and complete Marcellus Shale.