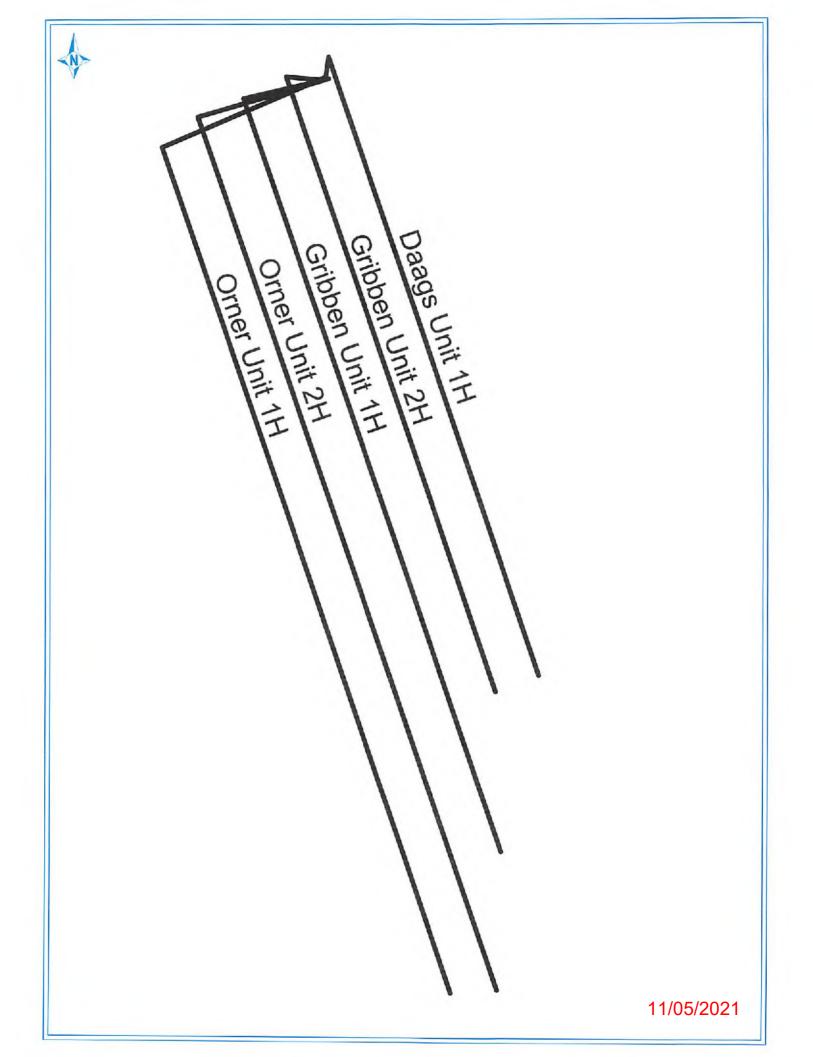

Mr. Martin:

Antero Resources Corporation (Antero) would like to submit the following applications for modifications of well work permits to explore/develop the Marcellus Shale. Our Wetzel project is located in Wetzel County, WV. On the **existing Dogwood Pad are three (3) horizontal** shallow wells (Daags Unit 1H, Orner Unit 1H and Orner Unit 2H) that we are requesting approval to drill deeper to extend the laterals.

OPERATOR WELL NO. Orner Unit 1H Well Pad Name: Dogwood Pad