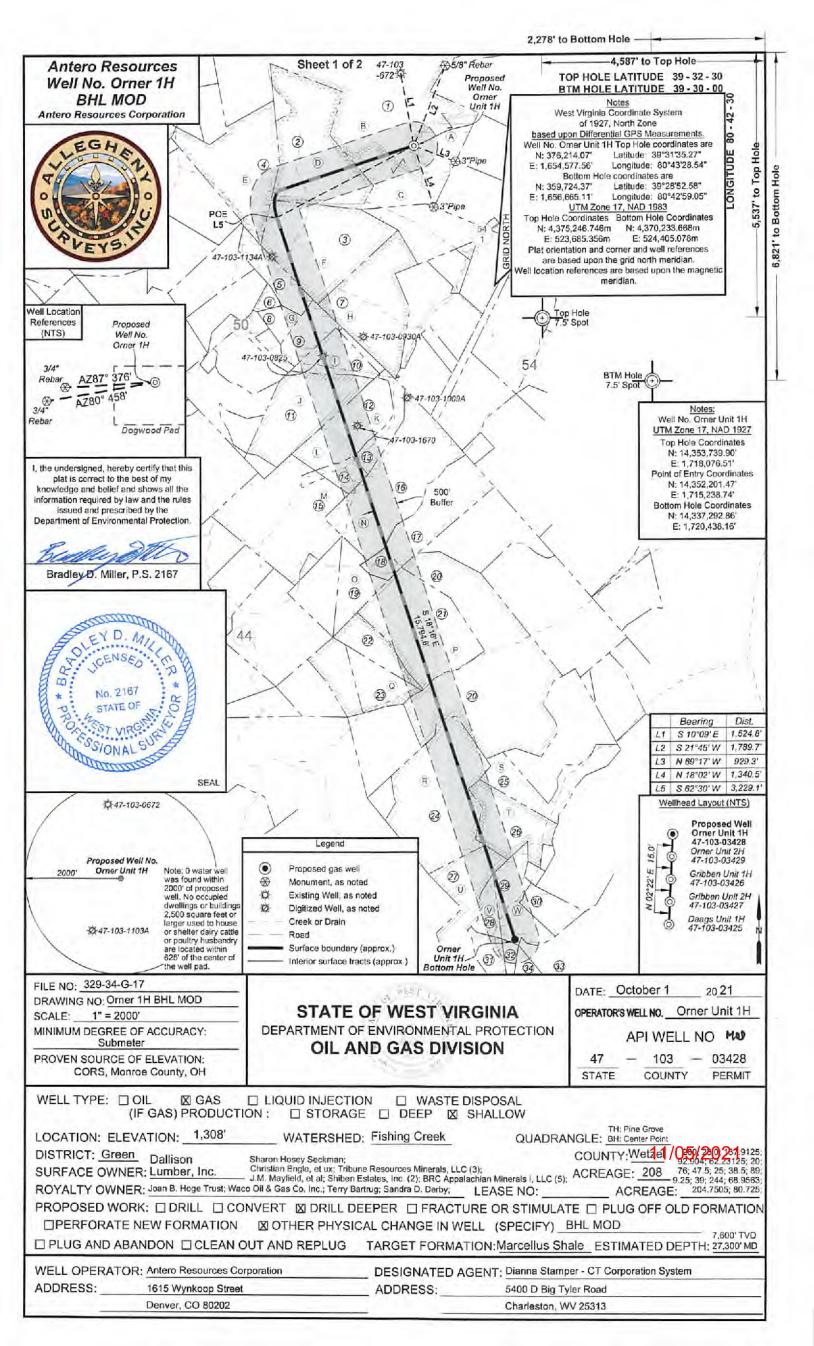

OPERATOR WELL NO. Orner Unit 1H Well Pad Name: Dogwood Pad

### DEPARTMENT OF ENVIRONMENTAL PROTECTION, OFFICE OF OIL AND GAS WELL WORK PERMIT APPLICATION

| 1) Well Operat                     | or: Antero Re                     | sources         | Corporat    | 49450 <sup>-</sup> | 7062               | 103-Wetzel           | Green    | Pine Grove 7.5' |
|------------------------------------|-----------------------------------|-----------------|-------------|--------------------|--------------------|----------------------|----------|-----------------|
|                                    | -                                 |                 |             | Operat             |                    | County               | District | Quadrangle      |
| 2) Operator's W                    | Vell Number: <u>C</u>             | Orner Unit      | : 1H        |                    | Well Pad           | Name: Dogw           | ood Pad  |                 |
| 3) Farm Name                       | Surface Owner                     | Dalliso         | n Lumber    | r Inc. p           | ublic Road         | d Access: <u>CO.</u> | Route 50 |                 |
| 4) Elevation, cu                   | urrent ground:                    | 1308'           | Ele         | evation,           | proposed p         | post-construction    | on:      |                 |
| 5) Well Type                       | (a) Gas X                         |                 | _ Oil       |                    | Unde               | rground Storag       | je       |                 |
|                                    | Other                             |                 |             |                    |                    |                      |          |                 |
|                                    | (b)If Gas Sl                      | allow           | <u>X</u>    |                    | Deep               |                      |          |                 |
|                                    | Н                                 | orizontal       | X           |                    |                    |                      |          |                 |
| 6) Existing Pad                    | $\therefore$ Yes or No Y          | es              |             |                    |                    |                      |          |                 |
| 7) Proposed Ta<br>Marcellus Sh     | rget Formation<br>ale: 7600' TVD, |                 |             | *                  |                    |                      | ~ /      |                 |
| 8) Proposed To                     | tal Vertical De                   | oth: 7600       | )' TVD      |                    |                    | -                    |          |                 |
| 9) Formation at                    | Total Vertical                    | Depth:          | Marcellus   |                    |                    |                      |          |                 |
| 10) Proposed T                     | otal Measured                     | Depth: 2        | 27300' MI   | כ                  |                    |                      |          |                 |
| 11) Proposed H                     | lorizontal Leg I                  | ength: 1        | 5795'       |                    |                    |                      |          |                 |
| 12) Approxima                      | te Fresh Water                    | Strata Dej      | oths:       | 539'               |                    |                      |          |                 |
| 13) Method to 1                    | Determine Fres                    | n Water D       | epths: 4    | 7-095-3            | 80941              |                      |          |                 |
| 14) Approxima                      | te Saltwater De                   | pths: <u>23</u> | 41' (47-0   | 95-309             | 41)                |                      |          |                 |
| 15) Approxima                      | te Coal Seam E                    | epths: 8        | 15' (47-    | 103-3              | 1064)              |                      |          |                 |
| 16) Approxima                      | te Depth to Pos                   | sible Void      | l (coal mir | ne, karst          | , other): <u>N</u> | Ione Anticipat       | ed       |                 |
| 17) Does Propo<br>directly overlyi |                                   |                 |             | ns<br>Ye           | s                  | No                   | <u>x</u> |                 |
| (a) If Yes, pro                    | vide Mine Info                    | Name:           |             |                    |                    |                      |          |                 |
|                                    |                                   | Depth:          |             |                    |                    |                      |          |                 |
|                                    |                                   | Seam:           |             |                    |                    |                      |          |                 |
|                                    |                                   | Owner           | :           |                    |                    |                      |          |                 |

API NO. 47- 103 - 03428

OPERATOR WELL NO. Orner Unit 1H Well Pad Name: Dogwood Pad

WW-6B (04/15)