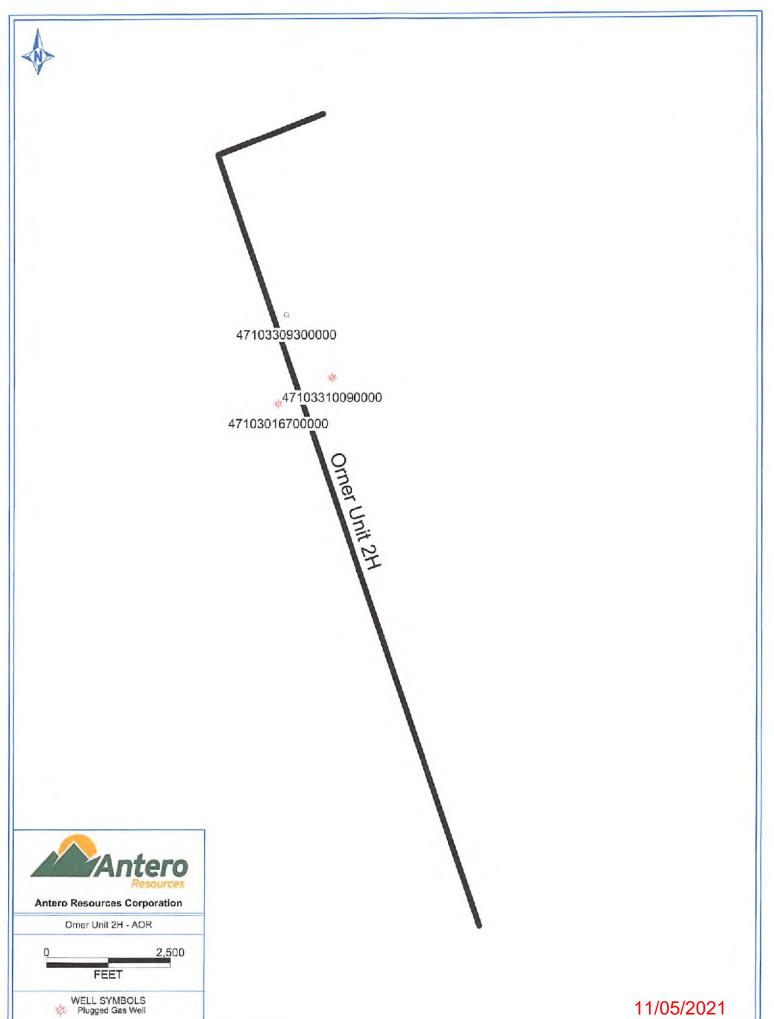

# Orner Unit 2H AOR

|                              |                  |             |                      |                                                                                  |         | Perforated Interval   |                                                  | Producible Formation(s) not                                |
|------------------------------|------------------|-------------|----------------------|----------------------------------------------------------------------------------|---------|-----------------------|--------------------------------------------------|------------------------------------------------------------|
| UWI (APINum)                 | Well Name        | Well Number | Operator             | Historical Operator                                                              | TD      | (shallowest, deepest) | TD (shallowest, deepest) Perforated Formation(s) | perfd                                                      |
| 47103309300000 LUCIUS HOGUE  | LUCIUS HOGUE     | 5402        | HOPE NATURAL GAS     | HOPE NATURAL GAS                                                                 | Unknown | Unknown               | Big Lime, Big Injun, Gordon                      | Big Lime, Big Injun, Gordon Weir, Berea, Benson, Alexander |
| 47103310090000 C & A ENGLE 2 | C & A ENGLE 2    | 1348        | MANUFACT LIGHT &HEAT | MANUFACT LIGHT &HEAT MANUFACT LIGHT &HEAT                                        | 2,053   | Unknown               | Maxton, Big Injun, Gordon                        | Maxton, Big Injun, Gordon Weir, Berea, Benson, Alexander   |
| 47103016700000               | KERNAN WILLIAM 1 | 2285        | MANUFACT LIGHT &HEAT | 47103016700000 KERNAN WILLIAM 1 2285 MANUFACT LIGHT & HEAT MANUFACT LIGHT & HEAT | 2,865   | 2842 - 2848           | Gordon                                           | Weir, Berea, Benson, Alexander                             |