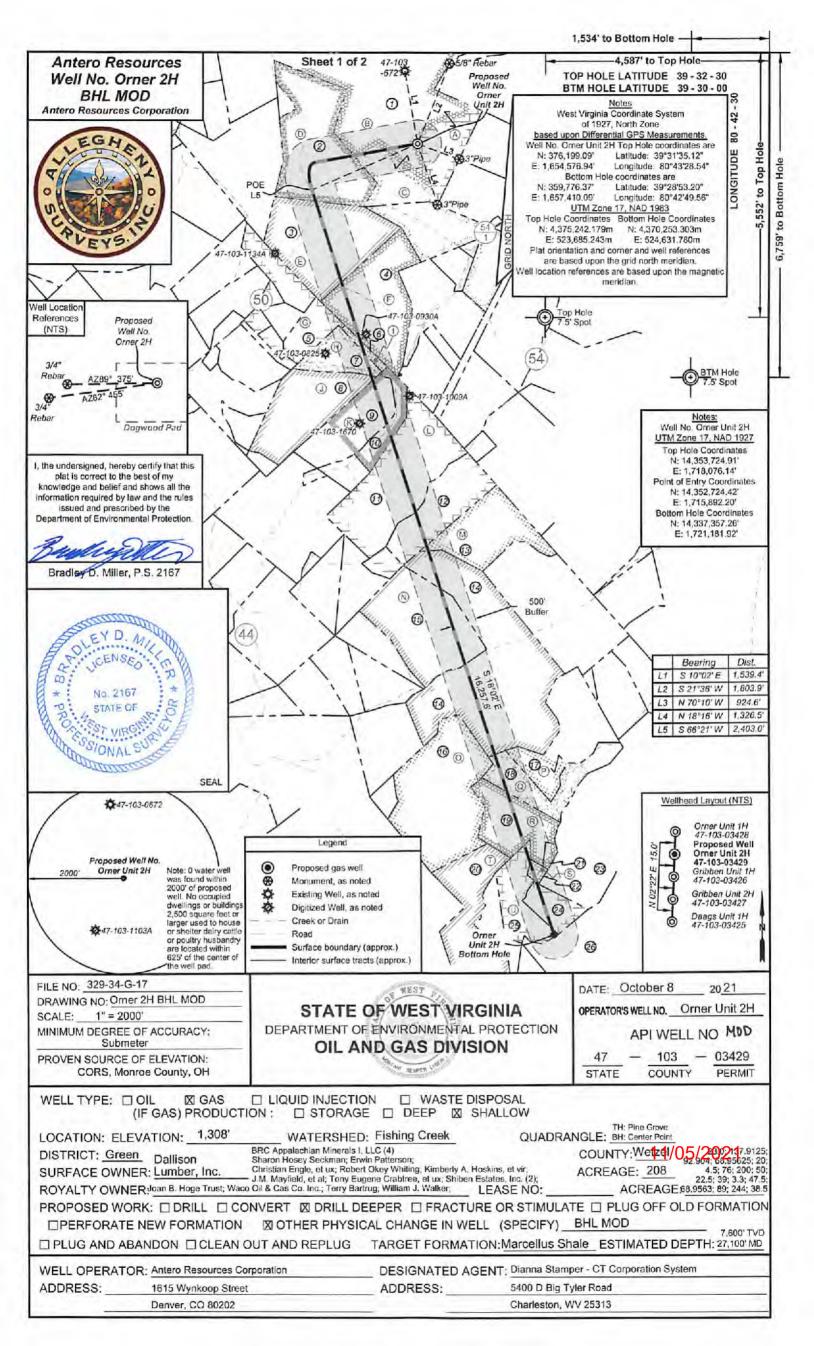

FILE NO: 329-34-G-17

DRAWING NO: Omer 2H BHL MOD

SCALE: 1" = 2000'

MINIMUM DEGREE OF ACCURACY:
Submeter

PROVEN SOURCE OF ELEVATION:
CORS, Monroe County, OH

# STATE OF WEST VIRGINIA DEPARTMENT OF ENVIRONMENTAL PROTECTION OIL AND GAS DIVISION

DATE: October 8 20 21

OPERATOR'S WELL NO. Orner Unit 2H

API WELL NO MOD

47 - 103 - 03429 STATE COUNTY PERMIT

| WELL TYPE: ☐ OIL ☐ GAS<br>(IF GAS) PRODUC                                                                            | ☐ LIQUID INJECTION: ☐ STORAG                                                                                               |                                                                           | DISPOSAL<br>SHALLOW                                                                                                                                                                                                                                                                                                                                                                                                                                                                                                                                                                                                                                                                                                                                                                                                                                                                                                                                                                                                                                                                                                                                                                                                                                                                                                                                                                                                                                                                                                                                                                                                                                                                                                                                                                                                                                                                                                                                                                                                                                                                                                            |                                                                            |                                                                                                                  |
|----------------------------------------------------------------------------------------------------------------------|----------------------------------------------------------------------------------------------------------------------------|---------------------------------------------------------------------------|--------------------------------------------------------------------------------------------------------------------------------------------------------------------------------------------------------------------------------------------------------------------------------------------------------------------------------------------------------------------------------------------------------------------------------------------------------------------------------------------------------------------------------------------------------------------------------------------------------------------------------------------------------------------------------------------------------------------------------------------------------------------------------------------------------------------------------------------------------------------------------------------------------------------------------------------------------------------------------------------------------------------------------------------------------------------------------------------------------------------------------------------------------------------------------------------------------------------------------------------------------------------------------------------------------------------------------------------------------------------------------------------------------------------------------------------------------------------------------------------------------------------------------------------------------------------------------------------------------------------------------------------------------------------------------------------------------------------------------------------------------------------------------------------------------------------------------------------------------------------------------------------------------------------------------------------------------------------------------------------------------------------------------------------------------------------------------------------------------------------------------|----------------------------------------------------------------------------|------------------------------------------------------------------------------------------------------------------|
| LOCATION: ELEVATION: 1,308' DISTRICT: Green Dallison SURFACE OWNER: Lumber, Inc. ROYALTY OWNER Joan B. Hoge Trust; V | BRC Appalachian Minerals I.<br>Sharon Hosey Seckman; En-<br>Christian Engle, et ux; Robei<br>J.M. Mayfield, et al; Tony Eu | vin Patterson;<br>rt Okey Whiting; Kimberly<br>gene Crabtree, et ux; Shib | A. Hoskins, et vir;                                                                                                                                                                                                                                                                                                                                                                                                                                                                                                                                                                                                                                                                                                                                                                                                                                                                                                                                                                                                                                                                                                                                                                                                                                                                                                                                                                                                                                                                                                                                                                                                                                                                                                                                                                                                                                                                                                                                                                                                                                                                                                            | TH: Pine Grove ANGLE; BH: Center Point COUNTY: Wet 4/ ACREAGE; 208 ACREAGE | 05/2002.47.9125;<br>92,904; 68,95625; 20;<br>4,5; 76; 200; 50;<br>22.5; 39; 3.3; 47.5;<br>58,9563; 89; 244; 38.5 |
| PROPOSED WORK: □ DRILL □ □ PERFORATE NEW FORMATIO □ PLUG AND ABANDON □ CLEAN                                         | CONVERT 🛭 DRILL D N 🖾 OTHER PHYSIC                                                                                         | EEPER FRAC                                                                | TURE OR STIMULA                                                                                                                                                                                                                                                                                                                                                                                                                                                                                                                                                                                                                                                                                                                                                                                                                                                                                                                                                                                                                                                                                                                                                                                                                                                                                                                                                                                                                                                                                                                                                                                                                                                                                                                                                                                                                                                                                                                                                                                                                                                                                                                | ATE DELUG OFF CORNEL MOD                                                   | OLD FORMATION<br>7,600' TVD                                                                                      |
| WELL OPERATOR: Antero Resources ADDRESS: 1615 Wynkoop Str                                                            | Corporation                                                                                                                |                                                                           | 10.00 to 10. | nper - CT Corporation Sy                                                   |                                                                                                                  |
| Denver CO 80203                                                                                                      |                                                                                                                            |                                                                           | Charleston                                                                                                                                                                                                                                                                                                                                                                                                                                                                                                                                                                                                                                                                                                                                                                                                                                                                                                                                                                                                                                                                                                                                                                                                                                                                                                                                                                                                                                                                                                                                                                                                                                                                                                                                                                                                                                                                                                                                                                                                                                                                                                                     | W/V 25313                                                                  |                                                                                                                  |