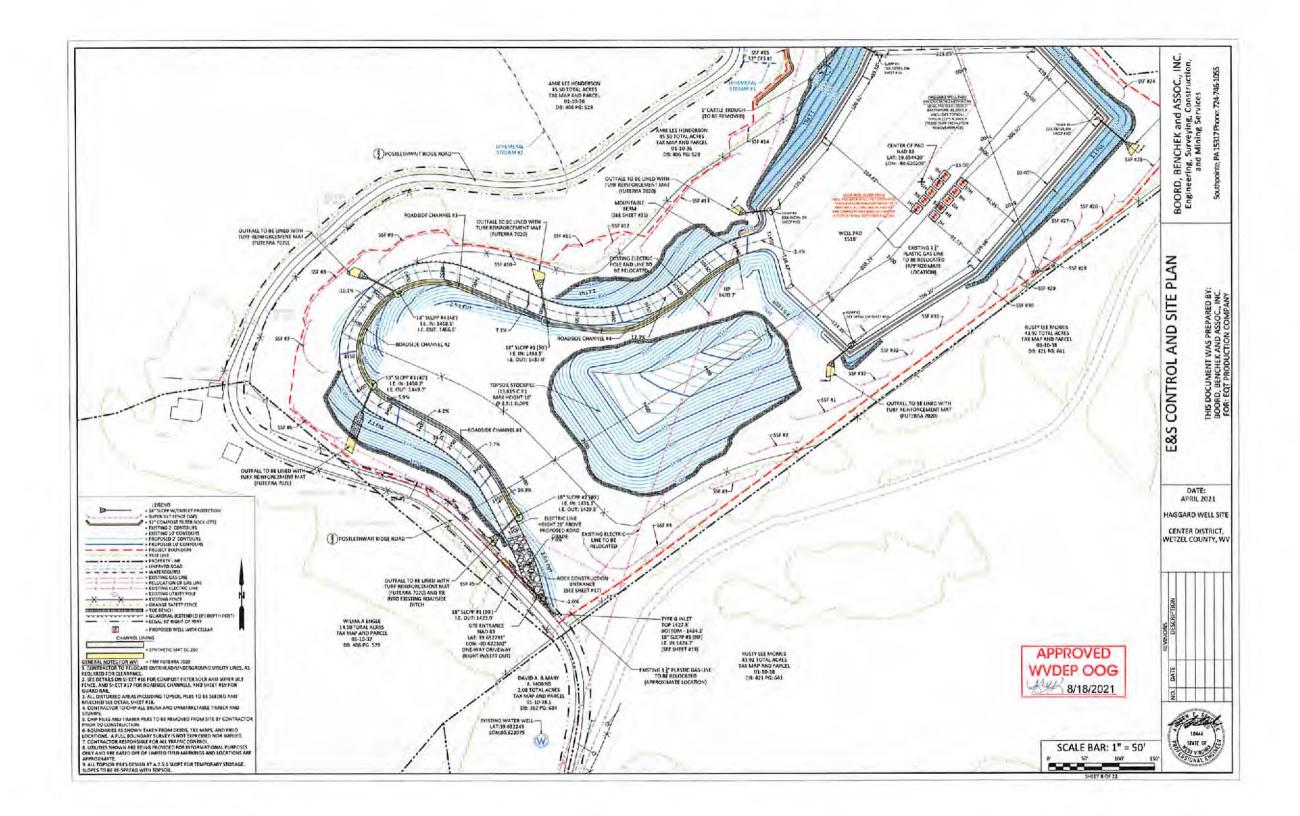

- 21) Total Area to be disturbed, including roads, stockpile area, pits, etc., (acres): 15.24 acres
- 22) Area to be disturbed for well pad only, less access road (acres): 8.84 acres
- 23) Describe centralizer placement for each casing string:
- Surface: Bow spring centralizers One centralizer at the shoe and one spaced every 500'.
- Intermediate: Bow spring centralizers One centralizer at the shoe and one spaced every 500'.
- Production: One solid body centralizer spaced every joint from production casing shoe to KOP.

Re: Casing on Haggard 4H

Dear Mr. Brewer,

The 13-3/8" surface casing will be set at 1,470' KB, 50' below the deepest workable coal seam and 1,027' below the deepest fresh water. The 9-5/8" intermediate string will be set at 2,882' KB, 50' below the base of the Big Injun formation.