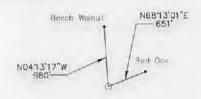

Re: Casing on Haggard 4H

Dear Mr. Brewer,

The 13-3/8" surface casing will be set at 1,470' KB, 50' below the deepest workable coal seam and 1,027' below the deepest fresh water. The 9-5/8" intermediate string will be set at 2,882' KB, 50' below the base of the Big Injun formation.