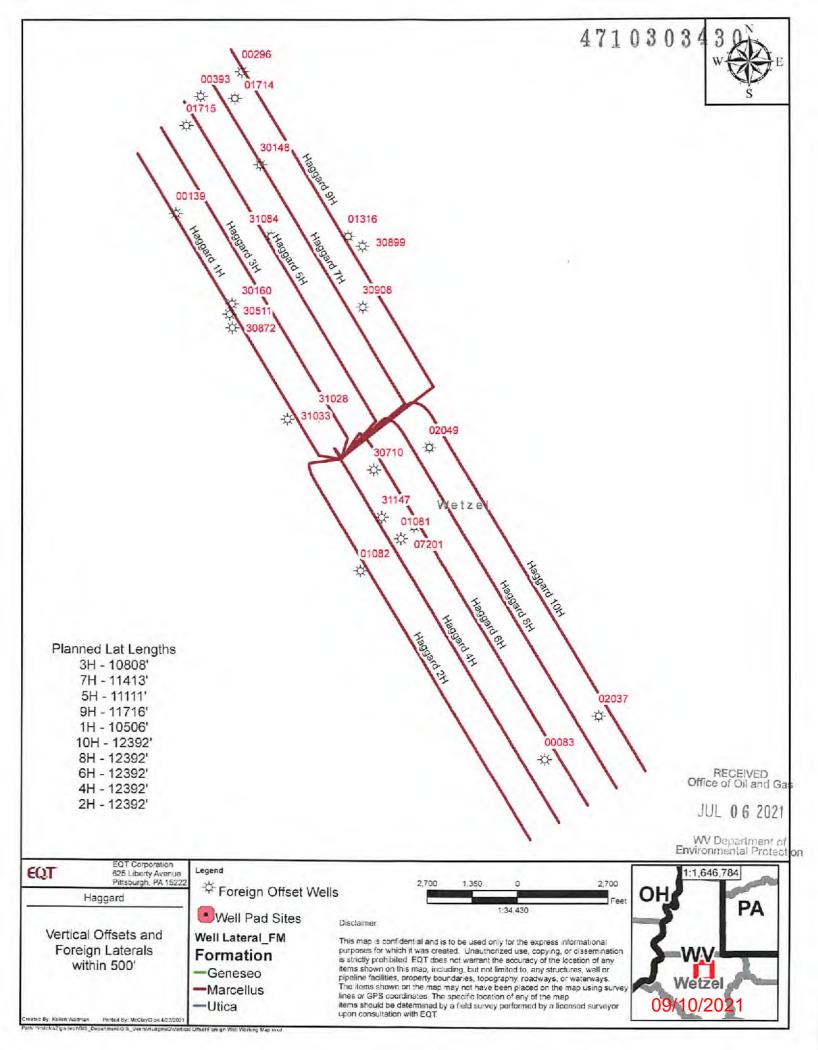

equipment prior to fracturing to establish integrity and establish prefrac well conditions
- 2. Observe wells closely during and after fracturing and monitor for abnormal increases in water, gas or pressure
- 3. Inspect or install master valves or other necessary equipment for wellhead integrity capable of a pressure recommended by EQT
- 4. Notify the OOG and EQT if any changes in water, gas production, pressure, or other anomalies are identified

#### 2. Reporting

RECEIVED
Office of Oil and Gas EQT will provide information relating to the hydraulic fracturing schedule, communication with other operators, and ongoing monitoring of the work upon request of OOG or immediately in the event of any JUL 06 2021 noted abnormalities.

WV Department of **Environmental Protection** 

Page 2 of 2



### 

| ### ### ### ### ### ### ### ### ### ##