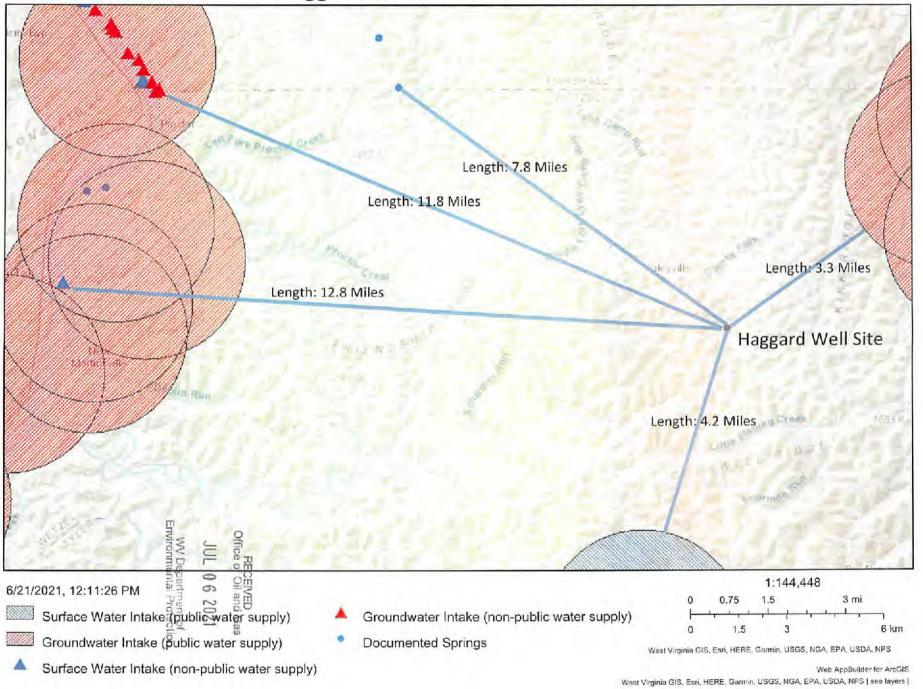

### CASING AND TUBING PROGRAM

| ТҮРЕ         | Size<br>(in) | New<br>or<br>Used | Grade | Weight per ft.<br>(lb/ft) | FOOTAGE: For<br>Drilling (ft) | INTERVALS:<br>Left in Well<br>(ft) | CEMENT:<br>Fill-up<br>(Cu. Ft.)/CTS |
|--------------|--------------|-------------------|-------|---------------------------|-------------------------------|------------------------------------|-------------------------------------|
| Conductor    | 26           | New               | A-500 | 85.6                      | 40                            | 40 -                               | 50 ft^3 / CTS                       |
| Fresh Water  | 13 3/8       | New               | J-55  | 54.5                      | 1470                          | 1470                               | 1350 ft^3 / CTS                     |
| Coal         |              |                   |       |                           |                               |                                    |                                     |
| Intermediate | 9 5/8        | New               | J-55  | 36                        | 2882                          | 2882                               | 1100 ft^3 / CTS                     |
| Production   | 5 1/2        | New               | P-110 | 20                        | 10444                         | 10444                              | 500' above intermediate casing      |
| Tubing       | 11.00        |                   |       |                           |                               |                                    |                                     |
| Liners       | 12.1         |                   | 1 = 3 |                           |                               |                                    |                                     |

Buyan Harms 6-23-21

| TYPE         | Size (in) | Wellbore<br>Diameter (in) | Wall<br>Thickness<br>(in) | Burst Pressure<br>(psi) | Anticipated Max. Internal Pressure (psi) | Cement<br>Type   | Cement<br>Yield<br>(cu. ft./k) |
|--------------|-----------|---------------------------|---------------------------|-------------------------|------------------------------------------|------------------|--------------------------------|
| Conductor    | 26        | 30                        | 0.312                     | 1050                    | 18                                       | Class A          | 1.18                           |
| Fresh Water  | 13 3/8    | 17 1/2                    | 0.380                     | 2730                    | 2184                                     | Class A / Type 1 | 1.13 - 1.19                    |
| Coal         |           |                           |                           |                         |                                          |                  |                                |
| Intermediate | 9 5/8     | 12 3/8                    | 0.352                     | 3520                    | 2816                                     | Class A / Type 1 | 1.13 - 1.19                    |
| Production   | 5 1/2     | 8 1/2                     | 0.361                     | 14360                   | 11488                                    | Class A/H        | 1.04 - 2.10                    |
| Tubing       |           |                           |                           |                         |                                          |                  |                                |
| Liners       |           |                           |                           |                         |                                          |                  |                                |

1525 KB Degrees

1512 GL Recommended total wellbore length;

Proposed Logging Suite:

-No Pilot Hole Needed

Coal requirements:

Run a directional survey from the surface through the deepest coal seam

| ESTIMATED FORMATION TOPS      | Determined from v | vells:     | 4710302236             | 4710302647                                            |
|-------------------------------|-------------------|------------|------------------------|-------------------------------------------------------|
| Formation                     | Top (TVD)         | Base (TVD) | Lithology              | Comments                                              |
| Fresh Water Zone              | 1                 | 443        |                        | FW from offsets a 443,                                |
| Sewickley Coal                | 1317              | 1320       | Coal                   | RED ROCK SHOWS NOT LISTED IN OFFSETS                  |
| Pittsburgh Coal               | 1415              | 1420       | Coal                   | No deep water shows listed in offsets                 |
| Big Injun                     | 2707              | 2832       | Sandstone              | Hydrocarbon prod/show in offset @3170,3450,3603,3650, |
| Int. csg pt                   | 2882              |            |                        | 50 ft below Big Injun                                 |
| Berea                         | 2981              | 3222       | Sandstone              |                                                       |
| Gantz                         | 3340              | 3473       | Silty sand             |                                                       |
| Fifty foot                    | 3495              | 3533       | Silty sand             | Outside of Storage Boundary                           |
| Thirty foot                   | 3579              | 3600       | Silty sand             | oil shows in offsets, see depths above                |
| Bayard                        | 3647              | 3739       | Sandstone              |                                                       |
| Upper Speechley               | 4091              | 4152       | Silty sand             |                                                       |
| Speechley                     | 4152              | 4236       | Silty sand             |                                                       |
| Balltown                      | 4236              | 4566       | Silty sand             |                                                       |
| Bradford                      | 4566              | 5709       | Silty sand             |                                                       |
| Benson                        | 5709              | 6046       | Silty sand             |                                                       |
| Alexander                     | 6046              | 6505       | Silty sand             |                                                       |
| Elk                           | 6505              | 7196       | Silty sand             |                                                       |
| Sonyea                        | 7196              | 7323       | Gray shale             |                                                       |
| Middlesex                     | 7323              | 7357       | Black Shale            |                                                       |
| Genesee                       | 7357              | 7424       | Gray shale interhedded |                                                       |
| Geneseo                       | 7424              | 7453       | Black Shale            |                                                       |
| Tully                         | 7453              | 7475       | Limestone              |                                                       |
| Hamilton                      | 7475              | 7568       | Gray shale with some   |                                                       |
| Marcellus                     | 7568              | 7615       | Black Shale            |                                                       |
| -Purcell                      | 7588              | 7590       | Limestone              |                                                       |
| -Cherry Valley                | 7600              | 7602       | Limestone              |                                                       |
| -Lateral Zone                 | 7592              |            |                        |                                                       |
| Onondaga                      | 7615              |            | Limestone              |                                                       |
| Target Thickness              | 47 feet           |            | 1                      |                                                       |
| Max Anticipated Rock Pressure | 2620 PSI          |            |                        |                                                       |