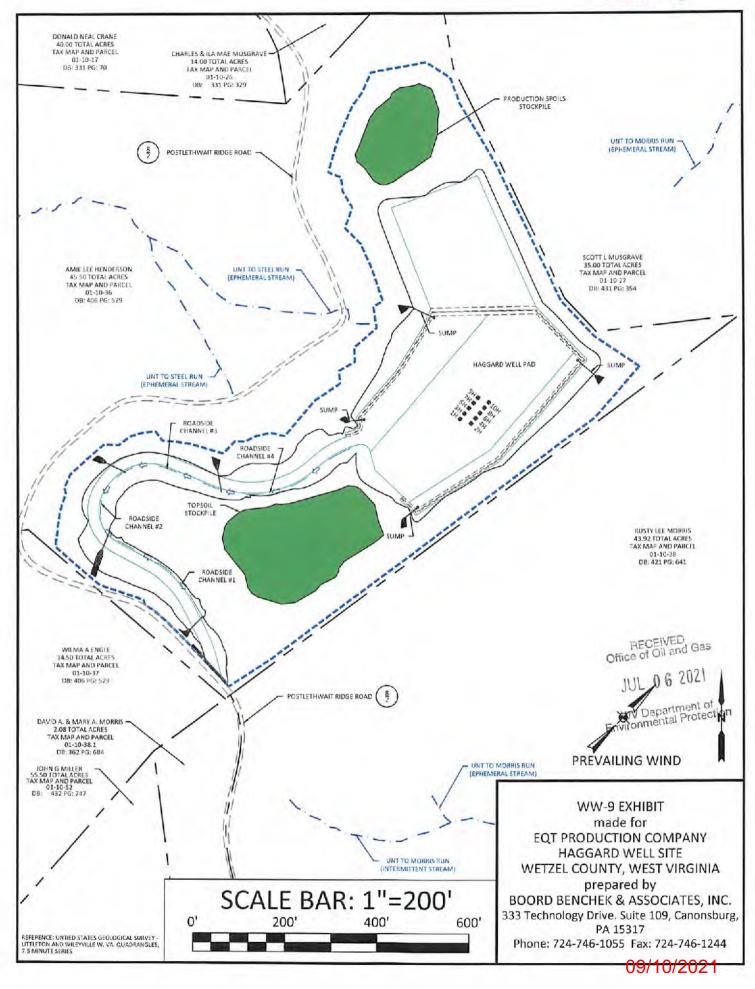

- 21) Total Area to be disturbed, including roads, stockpile area, pits, etc., (acres): 15.24 acres
- 22) Area to be disturbed for well pad only, less access road (acres): 8.84 acres
- 23) Describe centralizer placement for each casing string:
- Surface: Bow spring centralizers One centralizer at the shoe and one spaced every 500'.
- Intermediate: Bow spring centralizers One centralizer at the shoe and one spaced every 500'.
- Production: One solid body centralizer spaced every joint from production casing shoe to KOP.