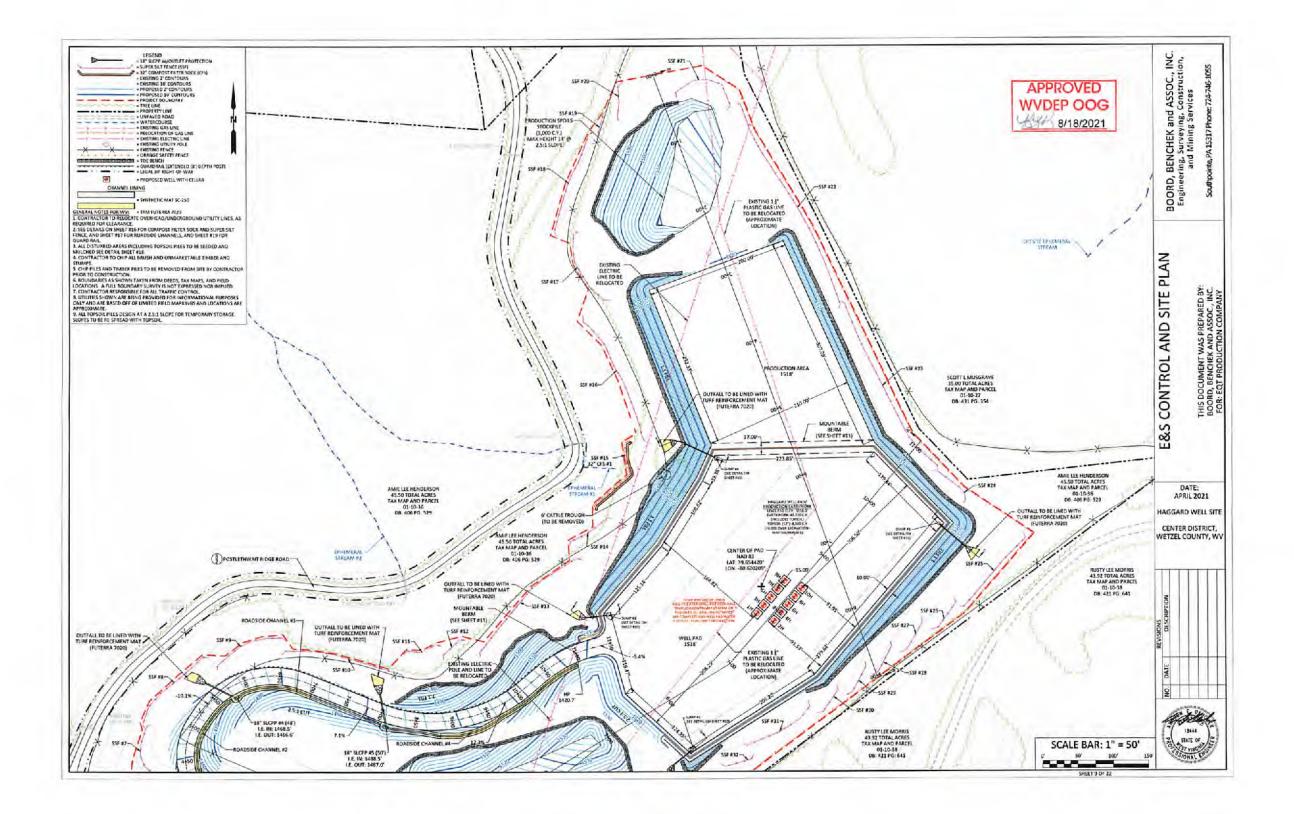

- 21) Total Area to be disturbed, including roads, stockpile area, pits, etc., (acres): 15.24 acres
- 22) Area to be disturbed for well pad only, less access road (acres): 8.84 acres
- 23) Describe centralizer placement for each casing string:
- Surface: Bow spring centralizers One centralizer at the shoe and one spaced every 500'.
- Intermediate: Bow spring centralizers One centralizer at the shoe and one spaced every 500'.
- Production: One solid body centralizer spaced every joint from production casing shoe to KOP.

Re: Casing on Haggard 4H

Dear Mr. Brewer,

The 13-3/8" surface casing will be set at 1,470' KB, 50' below the deepest workable coal seam and 1,027' below the deepest fresh water. The 9-5/8" intermediate string will be set at 2,882' KB, 50' below the base of the Big Injun formation.