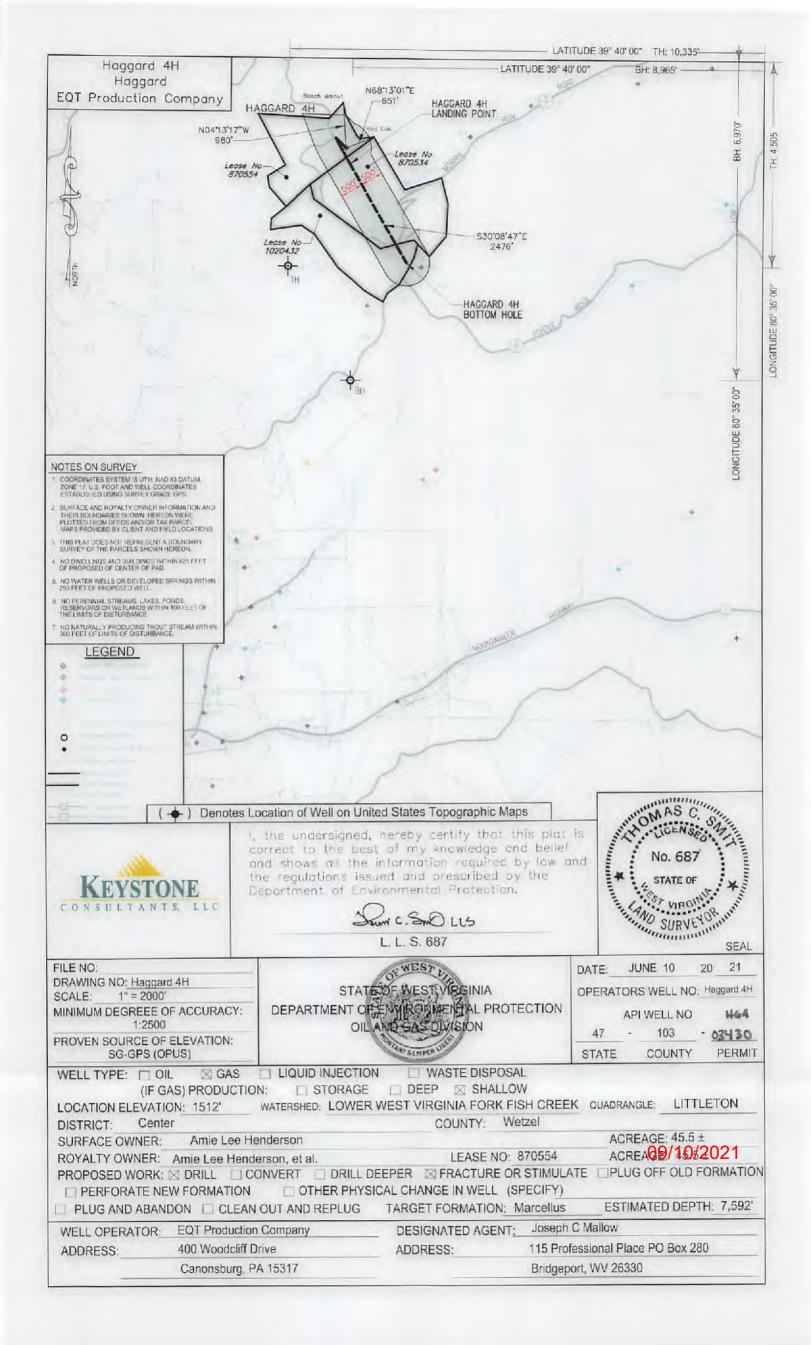

Re: Casing on Haggard 4H

Dear Mr. Brewer,

The 13-3/8" surface casing will be set at 1,470' KB, 50' below the deepest workable coal seam and 1,027' below the deepest fresh water. The 9-5/8" intermediate string will be set at 2,882' KB, 50' below the base of the Big Injun formation.

| RECOMMENDED CASING POINTS |        |         |            | Planned Depth |                                 |
|---------------------------|--------|---------|------------|---------------|---------------------------------|
| Conductor:                | CSG OD | 24"     | CSG DEPTH  | 40            |                                 |
| Freshwater / Coal:        | CSG OD | 13 3/8" | CSG DEPTH: | 1470          | 50' below deepest mineable coal |
| Intermediate 1:           | CSG OD | 9 5/8"  | CSG DEPTH: | 2882          | 50' below Big Injun             |
| Production:               | CSG OD | 5 1/2"  | CSG DEPTH: | a TD          | 10 VVV                          |