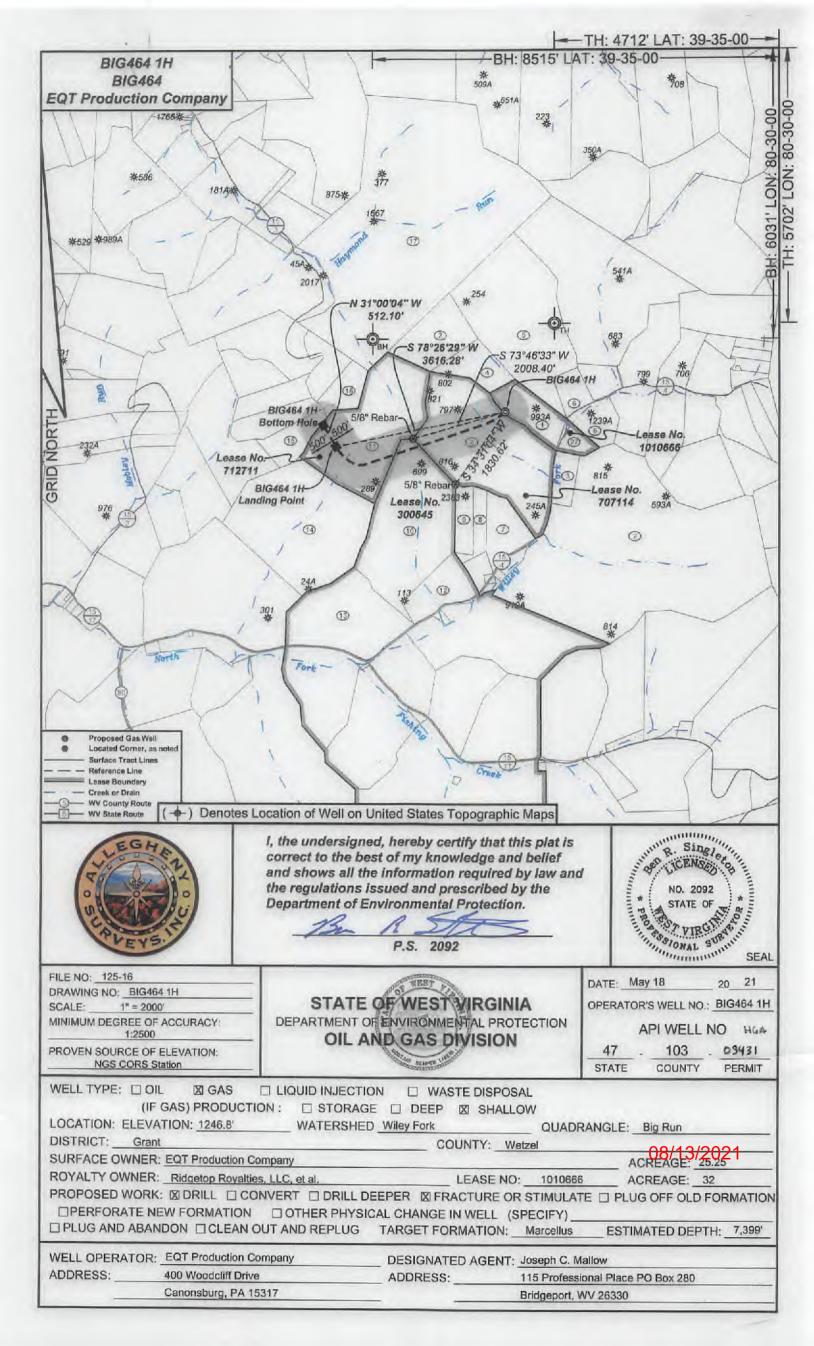

## BIG464 1H **BIG464 EQT Production Company**

| Tract (.D. | Tan Map No. | Parcel No. | County  | District | Surface Tract Owner              | Acres  |
|------------|-------------|------------|---------|----------|----------------------------------|--------|
| 1          | 14          | 34         | Wetzel  | Grant    | EQT Production Company           | 25,25  |
| 2          | 20          | 1          | Wetzel  | Grant    | Constal Forest Resources Company | 520,00 |
| 3          | 15          | 27         | Wetzel  | Grant    | Beverly Lynn Barr Life Estate    | 10.00  |
| 4          | 14          | 27         | Wetzel  | Direct   | EQT Production Company           | 22.00  |
| 6          | 14          | 20         | Wetzel  | Grant    | ECT Production Company           | 120.50 |
| 6          | 15          | 15         | Wetzel  | Grant    | Donald J. D'Lunky                | 25.00  |
| 7          | 14          | 45         | Wetzsi  | Grant    | Costial Forest Resources Company | 11.08  |
| 8          | 34          | 44         | Wetzel  | Grant    | Mabel F. Box                     | 11,00  |
| 0          | 14          | 43         | Wetzel  | Grant    | Matel F. Barr                    | 11.01  |
| 10.        | 14.         | 42         | Wetzel  | Grant    | Donald J. D'Lusky                | 311.00 |
| -11        | 14          | 33         | Wetzsi  | Grant    | After H. II. Hilde B. Comway     | 108.00 |
| 12         | 10          | D          | Wetzel  | Grant    | Donald J. D'Lucky                | 20.18  |
| 13         | 1.0         | . 6        | Wetzni  | Grant.   | Donald J. D'Lusky, Jr.           | 71,50  |
| 14         | 5.6         | 40.        | Wintzel | Grant    | Donald J. O'Lusky, Jr.           | 131.00 |
| 15         | 14          | 31         | Wetzel  | Grant    | Donald J. D'Lusky, Jr.           | 19,00  |
| 18         | 14          | 32         | Wetzel  | Great    | Mary Jane Bysrd                  | 13.30  |
| 17         | 18          | 8          | Wetzel  | Grant    | Coastal Forest Resources Company | 332.90 |
| 27         |             |            | Wetzel  | Chint    | No Tax Map & Parcel Information  |        |

Notes: BIG464 1H coordinates are NAD 27 N: 390,493.54 E: 1,713,381.48 NAD 27 Lat: 39.567680 Long: -80.516715 NAD 83 UTM N: 4,379,896.63 E: 541,528.39 NAD 27 N: 389,768,94 E: 1,709,838,54 NAD 27 N: 389,768,94 E: 1,709,838,54 NAD 27 Lat: 39,565580 Long: -80,529252 NAD 83 UTM N: 4,379,657,82 E: 540,452,65 NAD 83 UTM N: 4,379,657.82 E: 540,452,65
BIG464 1H Bottom Hole coordinates are
NAD 27 N: 390,207.89 E: 1,709,574.78
NAD 27 Lat: 39.566,777 Long: -80.530205
NAD 83 UTM N: 4,379,790.21 E: 540,370.07
West Virginia Coordinate system of 1927 (North Zone)
based upon Differential GPS Measurements.
Plat orientation, corner and well ties are based upon
the grid north meridian.
Well location references are based upon the grid north
meridian.
UTM coordinates are NAD83, Zone 17, Meters.

| Lease No. | Owner                           | Acres |
|-----------|---------------------------------|-------|
| 707114    | Ridgetop Royalties, LLC, et al. | 78    |
| 300645    | Carman Lee Allen, et al.        | 858   |
| 712711    | Barbara Lynne Metheny, et al.   | 108   |

P.S. 2092

FILE NO: 125-16 STATE OF WEST VIRGINIA DRAWING NO: BIG464 1H SCALE: 1" = 2000' DEPARTMENT OF ENVIRONMENTAL PROTECTION MINIMUM DEGREE OF ACCURACY: 1:2500 OIL AND GAS DIVISION PROVEN SOURCE OF ELEVATION: NGS CORS Station

DATE: May 18 21 20 OPERATOR'S WELL NO .: BIG464 1H API WELL NO - 03431 103 47

COUNTY PERMIT

STATE

|                                                |                        |                  |                                   | VICE AND AND AND ADDRESS OF THE PARTY OF THE | 10000  |
|------------------------------------------------|------------------------|------------------|-----------------------------------|--------------------------------------------------------------------------------------------------------------------------------------------------------------------------------------------------------------------------------------------------------------------------------------------------------------------------------------------------------------------------------------------------------------------------------------------------------------------------------------------------------------------------------------------------------------------------------------------------------------------------------------------------------------------------------------------------------------------------------------------------------------------------------------------------------------------------------------------------------------------------------------------------------------------------------------------------------------------------------------------------------------------------------------------------------------------------------------------------------------------------------------------------------------------------------------------------------------------------------------------------------------------------------------------------------------------------------------------------------------------------------------------------------------------------------------------------------------------------------------------------------------------------------------------------------------------------------------------------------------------------------------------------------------------------------------------------------------------------------------------------------------------------------------------------------------------------------------------------------------------------------------------------------------------------------------------------------------------------------------------------------------------------------------------------------------------------------------------------------------------------------|--------|
| WELL TYPE: ☐ OIL   ☑ GA<br>(IF GAS) PRO        | DUCTION: STORAG        | GE DEEP X SHA    | LLOW                              |                                                                                                                                                                                                                                                                                                                                                                                                                                                                                                                                                                                                                                                                                                                                                                                                                                                                                                                                                                                                                                                                                                                                                                                                                                                                                                                                                                                                                                                                                                                                                                                                                                                                                                                                                                                                                                                                                                                                                                                                                                                                                                                                |        |
| LOCATION: ELEVATION: 1246                      | WATERSHE               | D Wiley Fork     | QUADRAN                           | GLE: Big Run                                                                                                                                                                                                                                                                                                                                                                                                                                                                                                                                                                                                                                                                                                                                                                                                                                                                                                                                                                                                                                                                                                                                                                                                                                                                                                                                                                                                                                                                                                                                                                                                                                                                                                                                                                                                                                                                                                                                                                                                                                                                                                                   |        |
| DISTRICT: Grant                                |                        | COUNTY:          | Wetzel                            | 00/42/2024                                                                                                                                                                                                                                                                                                                                                                                                                                                                                                                                                                                                                                                                                                                                                                                                                                                                                                                                                                                                                                                                                                                                                                                                                                                                                                                                                                                                                                                                                                                                                                                                                                                                                                                                                                                                                                                                                                                                                                                                                                                                                                                     |        |
| SURFACE OWNER: EQT Produ                       | ection Company         |                  |                                   | 08/13/2021<br>ACREAGE: 25.25                                                                                                                                                                                                                                                                                                                                                                                                                                                                                                                                                                                                                                                                                                                                                                                                                                                                                                                                                                                                                                                                                                                                                                                                                                                                                                                                                                                                                                                                                                                                                                                                                                                                                                                                                                                                                                                                                                                                                                                                                                                                                                   |        |
| ROYALTY OWNER: Ridgetop I                      | Royalties, LLC, et al. | LEASE            | NO: 1010666                       | ACREAGE: 32                                                                                                                                                                                                                                                                                                                                                                                                                                                                                                                                                                                                                                                                                                                                                                                                                                                                                                                                                                                                                                                                                                                                                                                                                                                                                                                                                                                                                                                                                                                                                                                                                                                                                                                                                                                                                                                                                                                                                                                                                                                                                                                    |        |
| PROPOSED WORK: ☑ DRILL<br>□PERFORATE NEW FORMA | □ CONVERT □ DRILL      | DEEPER STRACTURE |                                   | ☐ PLUG OFF OLD FORM                                                                                                                                                                                                                                                                                                                                                                                                                                                                                                                                                                                                                                                                                                                                                                                                                                                                                                                                                                                                                                                                                                                                                                                                                                                                                                                                                                                                                                                                                                                                                                                                                                                                                                                                                                                                                                                                                                                                                                                                                                                                                                            | IATION |
| ☐ PLUG AND ABANDON ☐ CL                        | LEAN OUT AND REPLUG    | TARGET FORMATION | N: Marcellus                      | ESTIMATED DEPTH: _7                                                                                                                                                                                                                                                                                                                                                                                                                                                                                                                                                                                                                                                                                                                                                                                                                                                                                                                                                                                                                                                                                                                                                                                                                                                                                                                                                                                                                                                                                                                                                                                                                                                                                                                                                                                                                                                                                                                                                                                                                                                                                                            | 7,399' |
| WELL OPERATOR: EQT Produ                       | iction Company         | DESIGNATED AGEN  | T: Joseph C. Mallo                | seph C. Mallow                                                                                                                                                                                                                                                                                                                                                                                                                                                                                                                                                                                                                                                                                                                                                                                                                                                                                                                                                                                                                                                                                                                                                                                                                                                                                                                                                                                                                                                                                                                                                                                                                                                                                                                                                                                                                                                                                                                                                                                                                                                                                                                 |        |
| ADDRESS: 400 Woods                             | liff Drive             | _ ADDRESS:       | 115 Professional Place PO Box 280 |                                                                                                                                                                                                                                                                                                                                                                                                                                                                                                                                                                                                                                                                                                                                                                                                                                                                                                                                                                                                                                                                                                                                                                                                                                                                                                                                                                                                                                                                                                                                                                                                                                                                                                                                                                                                                                                                                                                                                                                                                                                                                                                                |        |
| Canonsburg                                     | g, PA 15317            |                  | Bridgeport, WV                    | 26330                                                                                                                                                                                                                                                                                                                                                                                                                                                                                                                                                                                                                                                                                                                                                                                                                                                                                                                                                                                                                                                                                                                                                                                                                                                                                                                                                                                                                                                                                                                                                                                                                                                                                                                                                                                                                                                                                                                                                                                                                                                                                                                          |        |