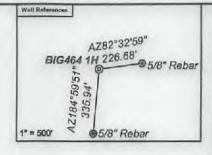

Notes: BIG464 1H coordinates are NAD 27 N: 390,493.54 E: 1,713,381.48 NAD 27 Lat: 39.567680 Long: -80.516715 NAD 83 UTM N: 4,379,896.63 E: 541,528.39 NAD 27 N: 389,768,94 E: 1,709,838,54 NAD 27 N: 389,768,94 E: 1,709,838,54 NAD 27 Lat: 39,565580 Long: -80,529252 NAD 83 UTM N: 4,379,657,82 E: 540,452,65 NAD 83 UTM N: 4,379,657.82 E: 540,452,65
BIG464 1H Bottom Hole coordinates are
NAD 27 N: 390,207.89 E: 1,709,574.78
NAD 27 Lat: 39.566,777 Long: -80.530205
NAD 83 UTM N: 4,379,790.21 E: 540,370.07
West Virginia Coordinate system of 1927 (North Zone)
based upon Differential GPS Measurements.
Plat orientation, corner and well ties are based upon
the grid north meridian.
Well location references are based upon the grid north
meridian.
UTM coordinates are NAD83, Zone 17, Meters.