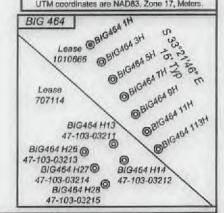

Notes: BIG464 1H coordinates are NAD 27 N: 390,493.54 E: 1,713,381.48 NAD 27 Lat: 39.567680 Long: -80.516715 NAD 83 UTM N: 4,379,896.63 E: 541,528.39 NAD 27 N: 389,768,94 E: 1,709,838,54 NAD 27 N: 389,768,94 E: 1,709,838,54 NAD 27 Lat: 39,565580 Long: -80,529252 NAD 83 UTM N: 4,379,657,82 E: 540,452,65 NAD 83 UTM N: 4,379,657.82 E: 540,452,65
BIG464 1H Bottom Hole coordinates are
NAD 27 N: 390,207.89 E: 1,709,574.78
NAD 27 Lat: 39.566,777 Long: -80.530205
NAD 83 UTM N: 4,379,790.21 E: 540,370.07
West Virginia Coordinate system of 1927 (North Zone)
based upon Differential GPS Measurements.
Plat orientation, corner and well ties are based upon
the grid north meridian.
Well location references are based upon the grid north
meridian.
UTM coordinates are NAD83, Zone 17, Meters.