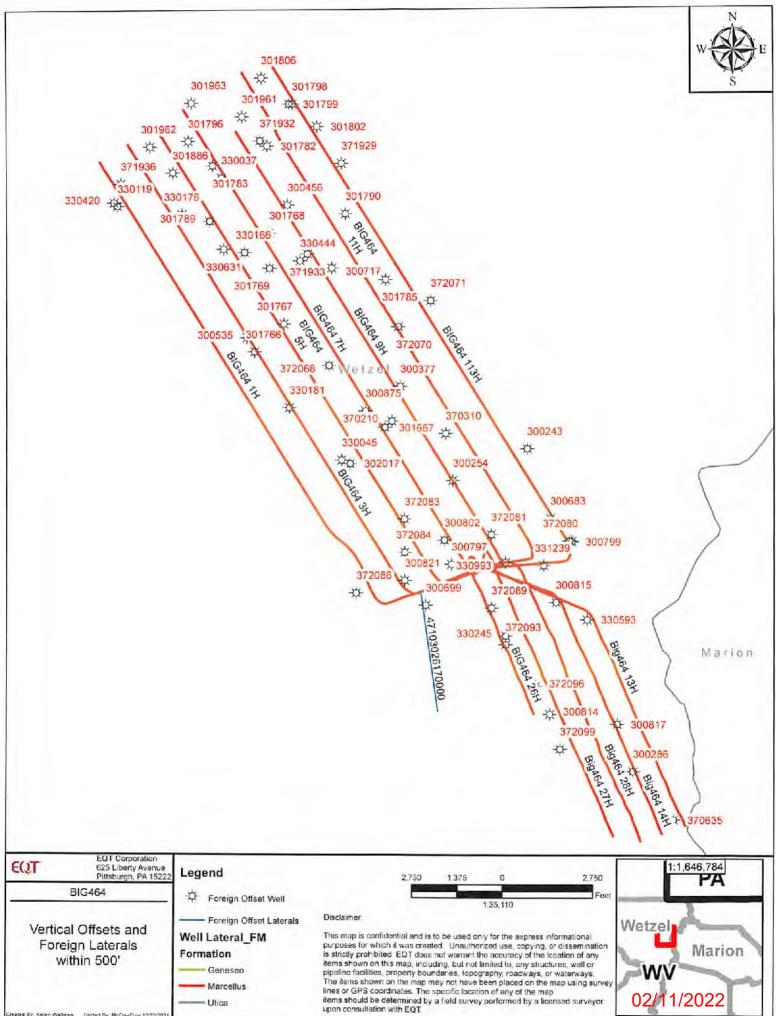

#### 1. Communications with Well Operators

EQT, using available data (WV Geological Survey, WVDEP website, and IHS data service), has identified all known wells and well operators within 500 feet of this pad and the lateral sections that are known or could reasonably be expected to be within range of the fracture propagation. A map showing these wells along with a list of the wells and operators is included in Attachment A.