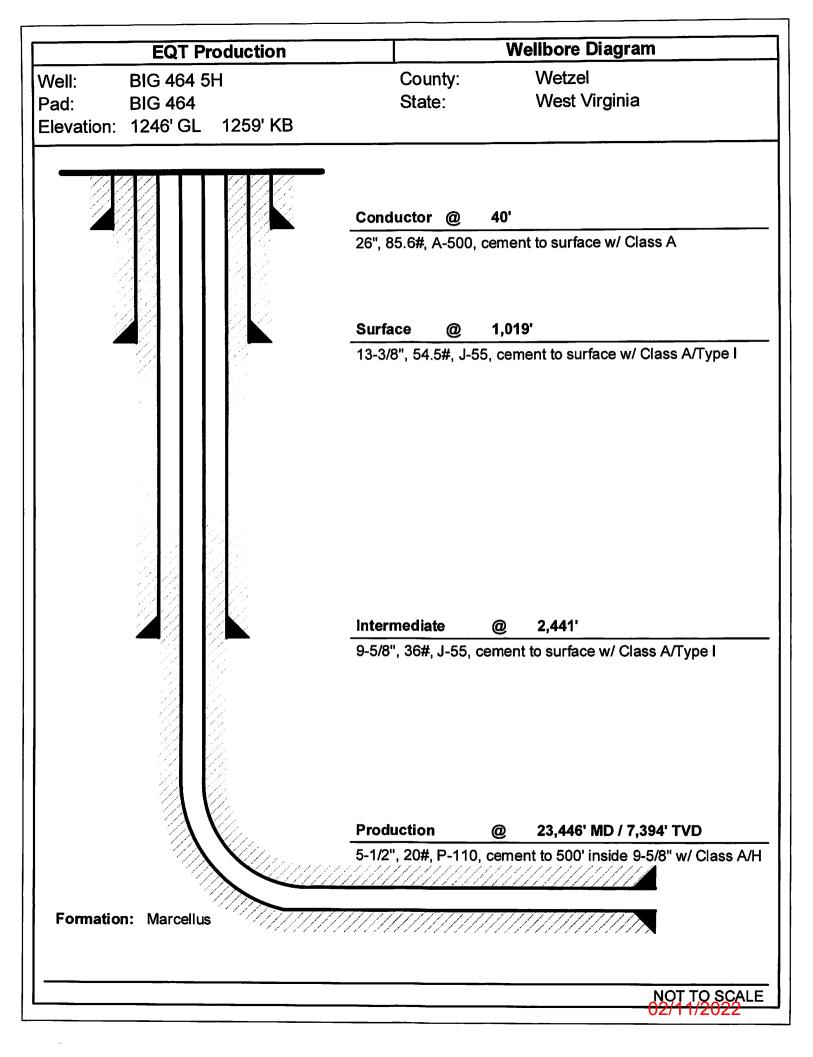

# STATE OF WEST VIRGINIA DEPARTMENT OF ENVIRONMENTAL PROTECTION, OFFICE OF OIL AND GAS WELL WORK PERMIT APPLICATION

| 1) Well Operator: EQT Production                                                  | Company       | 306686              | Wetzel         | Grant          | Big Run     |
|-----------------------------------------------------------------------------------|---------------|---------------------|----------------|----------------|-------------|
|                                                                                   |               | Operator ID         | County         | District       | Quadrangle  |
| 2) Operator's Well Number: 5H                                                     |               | Well P              | ad Name: Bl    | G464           |             |
| 3) Farm Name/Surface Owner: EQT P                                                 | roduction Co  | ompany Public Ro    | ad Access:     | CR1            |             |
| 4) Elevation, current ground: 1246.                                               | 8' (built) E  | levation, propose   | d post-constru | uction: 1246.  | .8' (built) |
| 5) Well Type (a) Gas X<br>Other                                                   | Oil           | Un                  | derground Sto  | orage          |             |
| (b)If Gas Shallow<br>Horizonta                                                    | $\frac{X}{X}$ | Deep                |                |                | -           |
| 6) Existing Pad: Yes or No Yes                                                    |               |                     | 1. do 1.       |                |             |
| 7) Proposed Target Formation(s), Dep<br>Marcellus, 7,394', 51', 2,620 PSI         | th(s), Antic  | cipated Thickness   | and Expecte    | d Pressure(s): |             |
| 8) Proposed Total Vertical Depth: 73                                              | 94' 🖊         |                     |                |                |             |
| 9) Formation at Total Vertical Depth:                                             | Marcellu      | s/                  |                |                |             |
| 10) Proposed Total Measured Depth:                                                | 23446'        | 1                   |                |                |             |
| 11) Proposed Horizontal Leg Length:                                               | 15465'        | 1                   |                |                |             |
| 12) Approximate Fresh Water Strata I                                              | Depths:       | 109', 184', 432     | 2' /           |                |             |
| 13) Method to Determine Fresh Water                                               | Depths:       | Offset Wells - 47   | -103-30593,    | 47-103-30910   | 0           |
| 14) Approximate Saltwater Depths:                                                 | 1724', 1848   | 3'                  |                |                |             |
| 15) Approximate Coal Seam Depths:                                                 | 556'-559',    | 795'-797', 897'-    | 899', 912'-91  | 19'            |             |
| 16) Approximate Depth to Possible Ve                                              | oid (coal m   | ine, karst, other): | N/A            |                |             |
| 17) Does Proposed well location conta<br>directly overlying or adjacent to an act |               | ms<br>Yes           |                | No X           |             |
| (a) If Yes, provide Mine Info: Nam                                                | ne:           |                     |                |                |             |
| Dep                                                                               | th:           |                     |                |                |             |
| Sear                                                                              | n:            |                     |                |                |             |
| Owr                                                                               | ier:          |                     |                |                |             |

Page 1 of 3 02/11/2022

API NO. 47- 103 \_\_ 03433

OPERATOR WELL NO. 5H Well Pad Name: BIG464

WW-6B (04/15)

18)

# CASING AND TUBING PROGRAM

| ТҮРЕ         | Size<br>(in) | <u>New</u><br>or<br>Used | Grade | <u>Weight per ft.</u><br>(lb/ft) | <u>FOOTAGE: For</u><br><u>Drilling (ft)</u> | INTERVALS:<br>Left in Well<br>(ft) | <u>CEMENT:</u><br><u>Fill-up</u><br>(Cu. Ft.)/CTS |
|--------------|--------------|--------------------------|-------|----------------------------------|---------------------------------------------|------------------------------------|---------------------------------------------------|
| Conductor    | 26           | New                      | A-500 | 85.6                             | 40                                          | 40 🧹                               | 50 ft^3 / CTS                                     |
| Fresh Water  | 13 3/8       | New                      | J-55  | 54.5                             | 1019                                        | 1019 /                             | 1000 ft^3 / CTS                                   |
| Coal         |              |                          |       |                                  |                                             |                                    |                                                   |
| Intermediate | 9 5/8        | New                      | J-55  | 36                               | 2441                                        | 2441 /                             | 1000 ft^3 / CTS                                   |
| Production   | 5 1/2        | New                      | P-110 | 20                               | 23446                                       | 23446                              | 500' above intermediate casing                    |
| Tubing       |              | 1                        |       |                                  |                                             |                                    | 1                                                 |
| Liners       |              |                          |       |                                  |                                             |                                    |                                                   |

Bryan Harris 12/28/21

| ТҮРЕ         | Size (in) | <u>Wellbore</u><br>Diameter (in) | <u>Wall</u><br><u>Thickness</u><br><u>(in)</u> | Burst Pressure<br>(psi) | Anticipated<br>Max. Internal<br>Pressure (psi) | <u>Cement</u><br><u>Type</u> | <u>Cement</u><br><u>Yield</u><br>(cu. ft./k) |
|--------------|-----------|----------------------------------|------------------------------------------------|-------------------------|------------------------------------------------|------------------------------|----------------------------------------------|
| Conductor    | 26        | 30                               | 0.312                                          | 1050                    | 18                                             | Class A                      | 1.18                                         |
| Fresh Water  | 13 3/8    | 17 1/2                           | 0.380                                          | 2730                    | 2184                                           | Class A / Type 1             | 1.13 - 1.19                                  |
| Coal         |           |                                  |                                                |                         |                                                |                              |                                              |
| Intermediate | 9 5/8     | 12 3/8                           | 0.352                                          | 3520                    | 2816                                           | Class A / Type 1             | 1.13 - 1.19                                  |
| Production   | 5 1/2     | 8 1/2                            | 0.361                                          | 14360                   | 11488                                          | Class A/H                    | 1.04 - 2.10                                  |
| Tubing       |           |                                  |                                                |                         |                                                |                              |                                              |
| Liners       |           |                                  |                                                |                         | 11.                                            |                              |                                              |