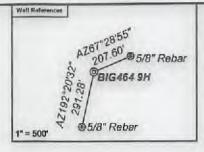

# WEST VIRGINIA GEOLOGICAL PROGNOSIS Horizontal Well BIG464

Finalized for Top Hole

S-000124

Drilling Objectives:

Marcellus

County: Quad:

Wetzel Big Run

Elevation: