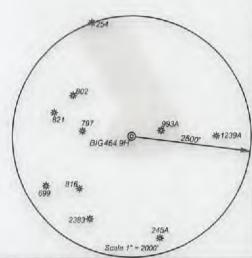

# WEST VIRGINIA GEOLOGICAL PROGNOSIS Horizontal Well BIG464

Finalized for Top Hole

S-000124

Drilling Objectives:

Marcellus

County: Quad:

Wetzel Big Run

Elevation: