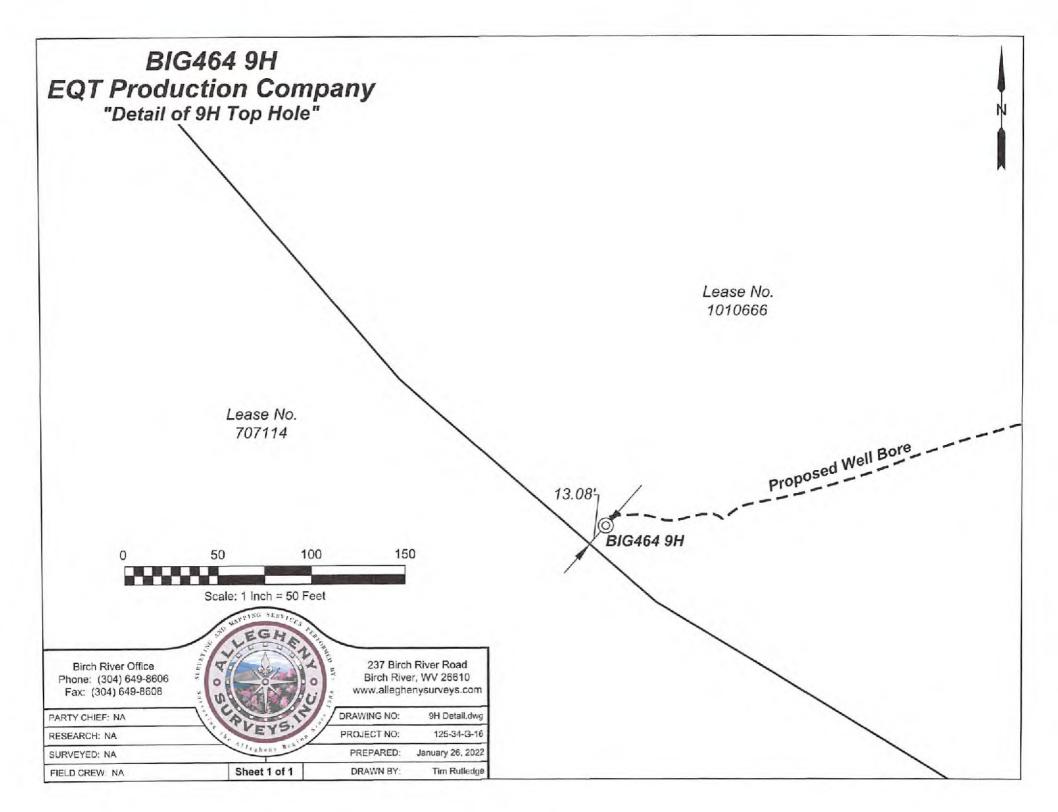

# WEST VIRGINIA GEOLOGICAL PROGNOSIS Horizontal Well BIG464

Finalized for Top Hole

S-000124

Drilling Objectives:

Marcellus

County: Quad:

Wetzel Big Run

Elevation: