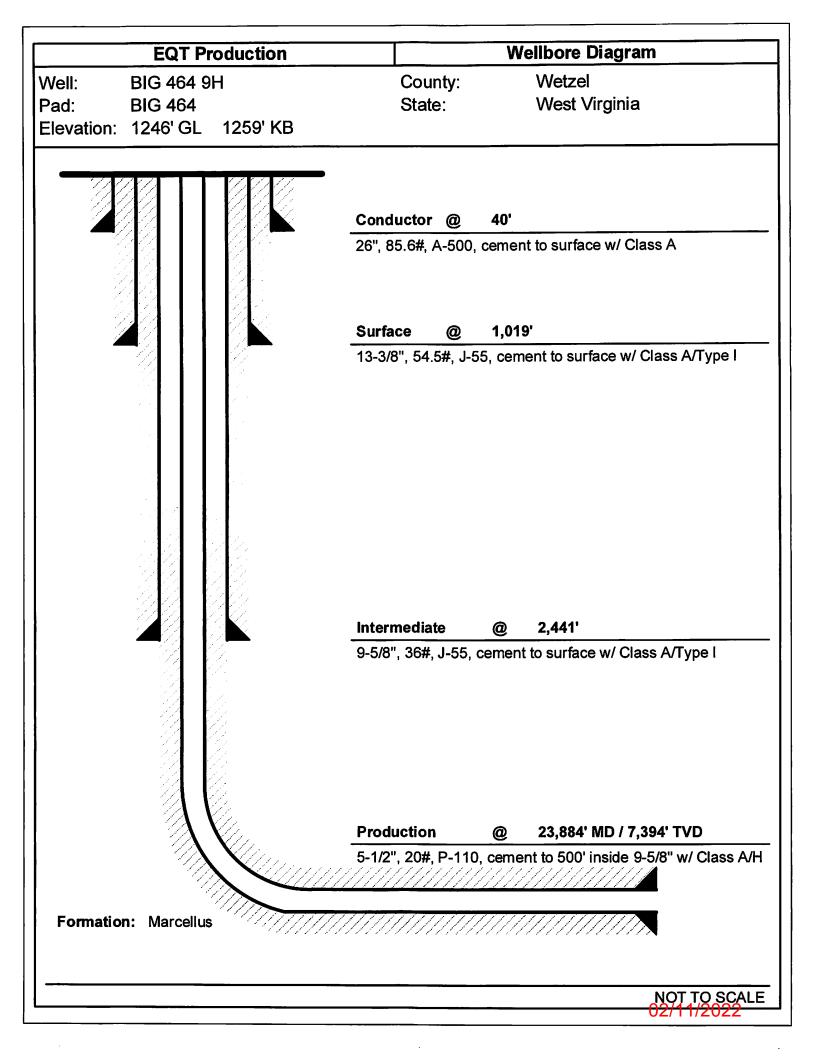

## CASING AND TUBING PROGRAM

| ТҮРЕ         | Size<br>(in) | New<br>or<br>Used | Grade | Weight per ft.<br>(lb/ft) | FOOTAGE: For Drilling (ft) | INTERVALS:<br>Left in Well<br>(ft) | CEMENT:<br>Fill-up<br>(Cu. Ft.)/CTS |
|--------------|--------------|-------------------|-------|---------------------------|----------------------------|------------------------------------|-------------------------------------|
| Conductor    | 26           | New               | A-500 | 85.6                      | 40                         | 40                                 | 50 ft^3 / CTS                       |
| Fresh Water  | 13 3/8       | New               | J-55  | 54.5                      | 1019                       | 1019 /                             | 1000 ft^3 / CTS                     |
| Coal         |              |                   |       |                           |                            |                                    |                                     |
| Intermediate | 9 5/8        | New               | J-55  | 36                        | 2441                       | 2441                               | 1000 ft^3 / CTS                     |
| Production   | 5 1/2        | New               | P-110 | 20                        | 23884                      | 23884                              | 500' above intermediate casing      |
| Tubing       |              |                   |       |                           |                            |                                    |                                     |
| Liners       |              |                   |       |                           |                            |                                    |                                     |

Bryan Harris 12/28/21 -

| TYPE         | Size (in) | Wellbore<br>Diameter (in) | Wall<br>Thickness<br>(in) | Burst Pressure<br>(psi) | Anticipated Max. Internal Pressure (psi) | Cement<br>Type   | Cement<br>Yield<br>(cu. ft./k) |
|--------------|-----------|---------------------------|---------------------------|-------------------------|------------------------------------------|------------------|--------------------------------|
| Conductor    | 26        | 30                        | 0.312                     | 1050                    | 18                                       | Class A          | 1.18                           |
| Fresh Water  | 13 3/8    | 17 1/2                    | 0.380                     | 2730                    | 2184                                     | Class A / Type 1 | 1.13 - 1.19                    |
| Coal         |           |                           |                           |                         |                                          |                  |                                |
| Intermediate | 9 5/8     | 12 3/8                    | 0.352                     | 3520                    | 2816                                     | Class A / Type 1 | 1.13 - 1.19                    |
| Production   | 5 1/2     | 8 1/2                     | 0.361                     | 14360                   | 11488                                    | Class A/H        | 1.04 - 2.10                    |
| Tubing       |           |                           |                           |                         |                                          |                  |                                |
| Liners       |           |                           |                           |                         |                                          |                  |                                |

19) Describe proposed well work, including the drilling and plugging back of any pilot hole:

Drill and complete a new horizontal well in the Marcellus Formation. Drill the vertical, kick off and drill curve. Drill the lateral in the Marcellus. Cement casing.