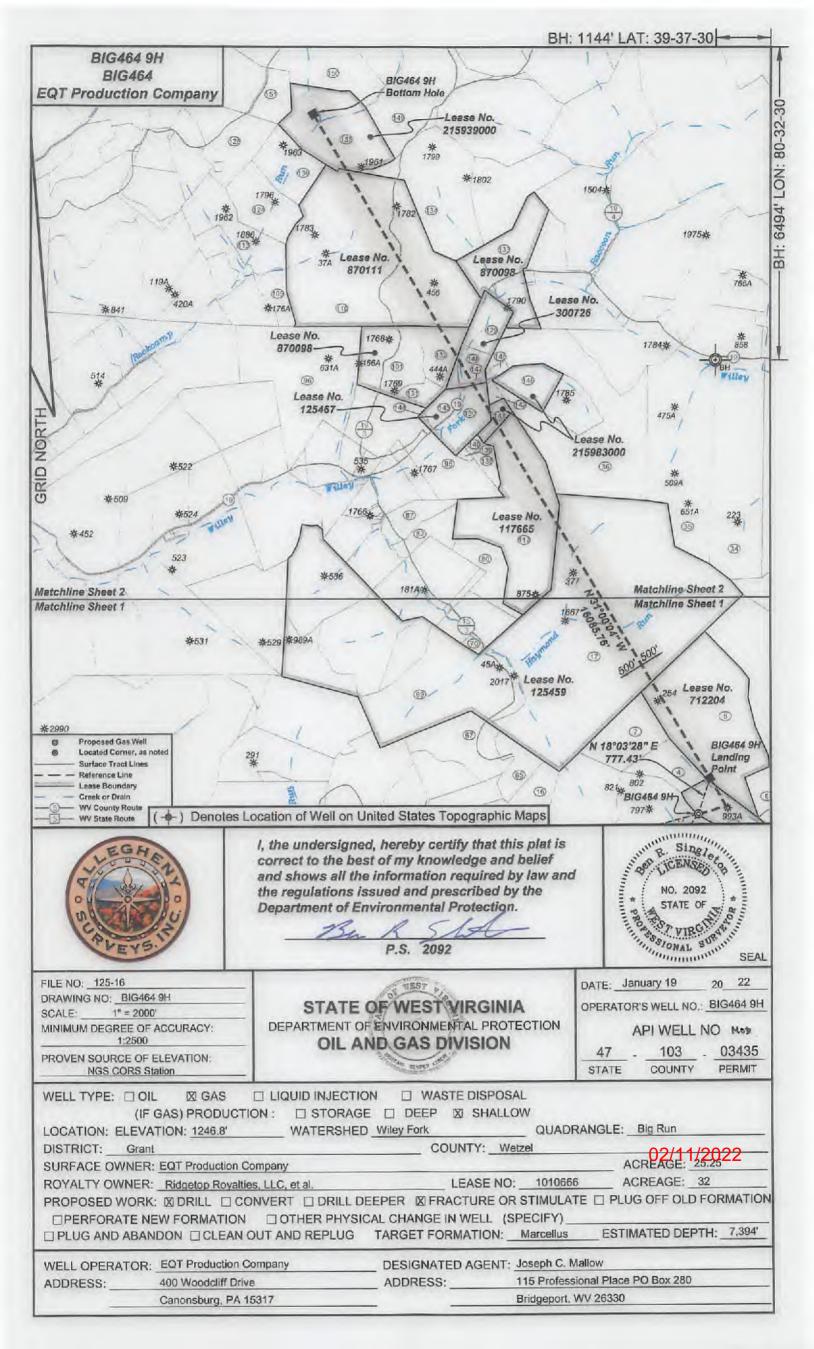

# STATE OF WEST VIRGINIA DEPARTMENT OF ENVIRONMENTAL PROTECTION, OFFICE OF OIL AND GAS WELL WORK PERMIT APPLICATION

| 1) Well Operator: EQT Production                                            | on Company 306686 Wetzel Grant Big Run                               |
|-----------------------------------------------------------------------------|----------------------------------------------------------------------|
| (1) 4 (1) (1) (1) (1) (1) (1) (1) (1) (1) (1)                               | Operator ID County District Quadrangle                               |
| 2) Operator's Well Number: 9H                                               | Well Pad Name: BIG464                                                |
| 3) Farm Name/Surface Owner: EQ                                              | OT Production Company Public Road Access: CR1                        |
| 4) Elevation, current ground: 124                                           | 46.8' (built) Elevation, proposed post-construction: 1246.8' (built) |
| 5) Well Type (a) Gas X Other                                                | Oil Underground Storage                                              |
| (b)If Gas Shallo<br>Horizo                                                  |                                                                      |
| 6) Existing Pad: Yes or No Yes                                              |                                                                      |
| 7) Proposed Target Formation(s), D<br>Marcellus, 7,394', 51', 2,620 PSI     | Depth(s), Anticipated Thickness and Expected Pressure(s):            |
| 8) Proposed Total Vertical Depth:                                           | 7394'                                                                |
| 9) Formation at Total Vertical Dep                                          |                                                                      |
| 10) Proposed Total Measured Dept                                            | th: 23884' /                                                         |
| 11) Proposed Horizontal Leg Lengt                                           | th: 16086'                                                           |
| 12) Approximate Fresh Water Strat                                           | ta Depths: 109', 184', 432'                                          |
| 13) Method to Determine Fresh Wa                                            | ater Depths: Offset Wells - 47-103-30593, 47-103-30910               |
| 14) Approximate Saltwater Depths                                            | 1724', 1848' /                                                       |
| 15) Approximate Coal Seam Depth                                             | hs: 556'-559', 795'-797', 897'-899', 912'-919'                       |
| 16) Approximate Depth to Possible                                           | e Void (coal mine, karst, other): N/A                                |
| 17) Does Proposed well location co-<br>directly overlying or adjacent to an |                                                                      |
| (a) If Yes, provide Mine Info: N                                            | Name:                                                                |
| E                                                                           | Depth:                                                               |
| S                                                                           | Seam:                                                                |
| C                                                                           | Owner:                                                               |

| APINO | . 47- | 103 | - | 03435 |
|-------|-------|-----|---|-------|
|       |       |     |   |       |

OPERATOR WELL NO. 9H

Well Pad Name: BIG464

18)