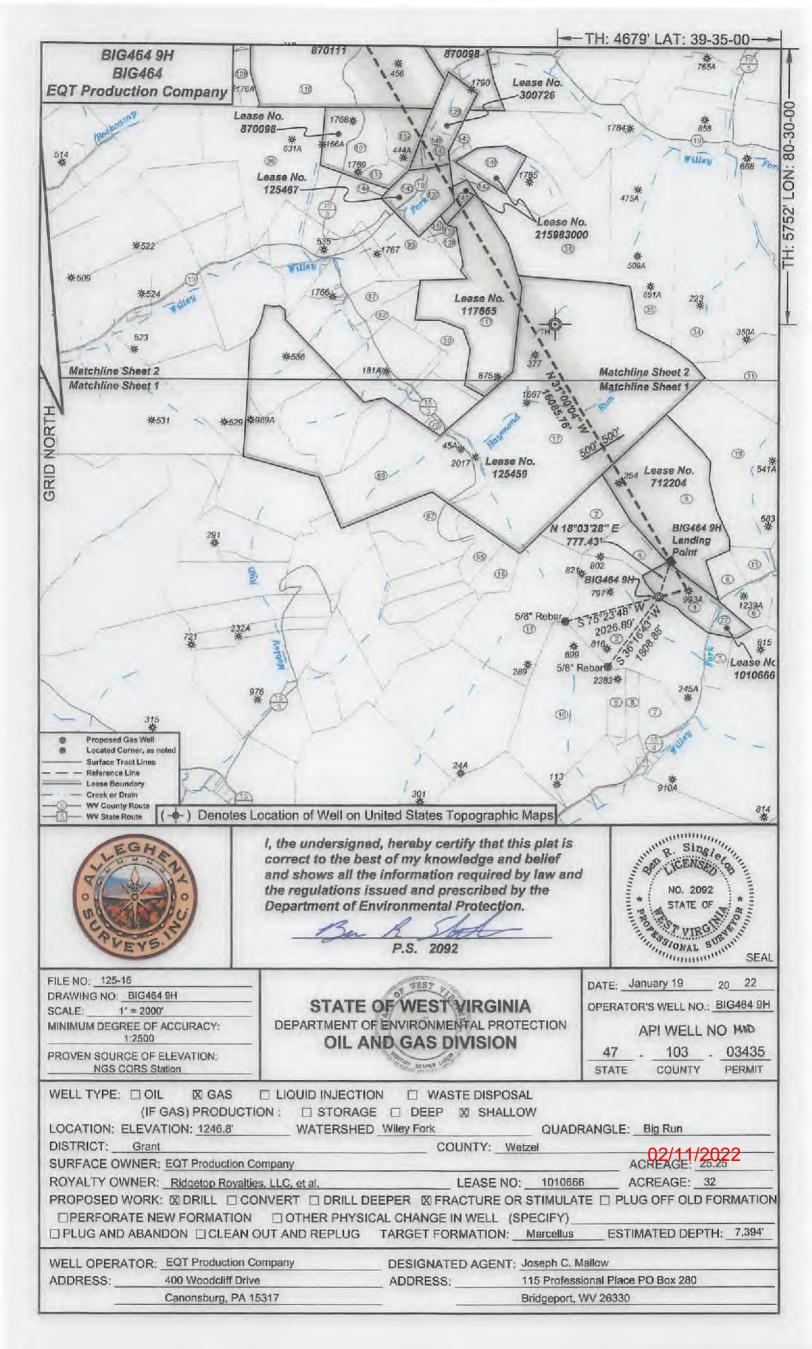

# STATE OF WEST VIRGINIA DEPARTMENT OF ENVIRONMENTAL PROTECTION, OFFICE OF OIL AND GAS WELL WORK PERMIT APPLICATION

| 1) Well Operator: EQT Production                                            | on Company 306686 Wetzel Grant Big Run                               |
|-----------------------------------------------------------------------------|----------------------------------------------------------------------|
| (1) 4 (1) (1) (1) (1) (1) (1) (1) (1) (1) (1)                               | Operator ID County District Quadrangle                               |
| 2) Operator's Well Number: 9H                                               | Well Pad Name: BIG464                                                |
| 3) Farm Name/Surface Owner: EQ                                              | OT Production Company Public Road Access: CR1                        |
| 4) Elevation, current ground: 124                                           | 46.8' (built) Elevation, proposed post-construction: 1246.8' (built) |
| 5) Well Type (a) Gas X Other                                                | Oil Underground Storage                                              |
| (b)If Gas Shallo<br>Horizo                                                  |                                                                      |
| 6) Existing Pad: Yes or No Yes                                              |                                                                      |
| 7) Proposed Target Formation(s), D<br>Marcellus, 7,394', 51', 2,620 PSI     | Depth(s), Anticipated Thickness and Expected Pressure(s):            |
| 8) Proposed Total Vertical Depth:                                           | 7394'                                                                |
| 9) Formation at Total Vertical Dep                                          |                                                                      |
| 10) Proposed Total Measured Dept                                            | th: 23884' /                                                         |
| 11) Proposed Horizontal Leg Lengt                                           | th: 16086'                                                           |
| 12) Approximate Fresh Water Strat                                           | ta Depths: 109', 184', 432'                                          |
| 13) Method to Determine Fresh Wa                                            | ater Depths: Offset Wells - 47-103-30593, 47-103-30910               |
| 14) Approximate Saltwater Depths                                            | 1724', 1848' /                                                       |
| 15) Approximate Coal Seam Depth                                             | hs: 556'-559', 795'-797', 897'-899', 912'-919'                       |
| 16) Approximate Depth to Possible                                           | e Void (coal mine, karst, other): N/A                                |
| 17) Does Proposed well location co-<br>directly overlying or adjacent to an |                                                                      |
| (a) If Yes, provide Mine Info: N                                            | Name:                                                                |
| E                                                                           | Depth:                                                               |
| S                                                                           | Seam:                                                                |
| C                                                                           | Owner:                                                               |

| APINO | . 47- | 103 | - | 03435 |
|-------|-------|-----|---|-------|
|       |       |     |   |       |

OPERATOR WELL NO. 9H

Well Pad Name: BIG464

18)