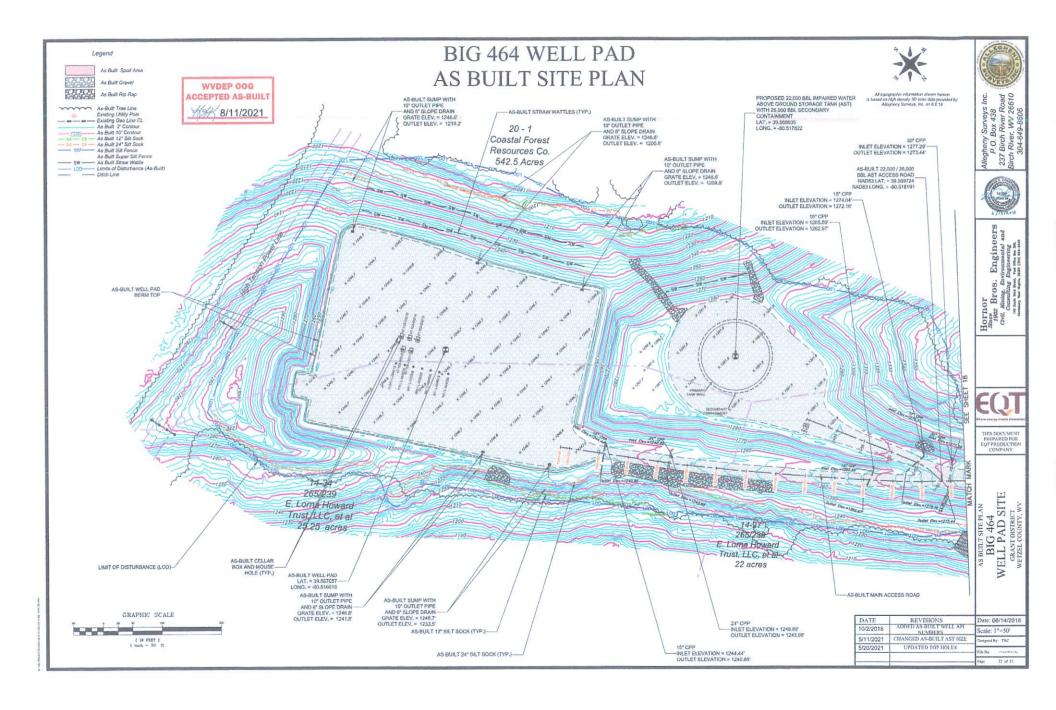

- 21) Total Area to be disturbed, including roads, stockpile area, pits, etc., (acres): N/A Site Built
- 22) Area to be disturbed for well pad only, less access road (acres): N/A Site Built
- 23) Describe centralizer placement for each casing string:
- Surface: Bow spring centralizers One centralizer at the shoe and one spaced every 500'.
- Intermediate: Bow spring centralizers One centralizer at the shoe and one spaced every 500'.
- Production: One solid body centralizer spaced every joint from production casing shoe to KOP.

Production: Perform a cleanup cycle by pumping 3-8 bottoms up or until the shakers are clean. Check volume of cuttings coming across the shakers every 15 minutes.

<sup>\*</sup>Note: Attach additional sheets as needed.