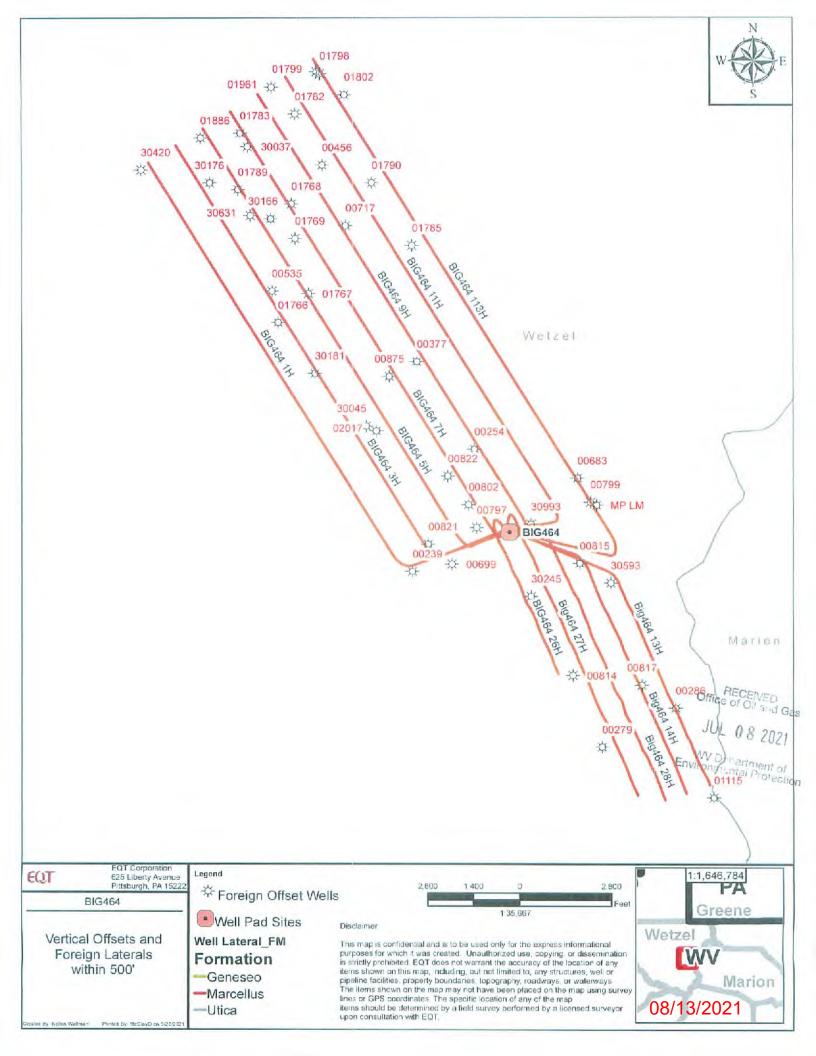

minimum to:

- 1. Inspect their surface equipment prior to fracturing to establish integrity and establish prefrac well conditions
- 2. Observe wells closely during and after fracturing and monitor for abnormal increases in water, gas or pressure
- 3. Inspect or install master valves or other necessary equipment for wellhead integrity capable RECEIVED
  Office of Oil and Gas of a pressure recommended by EQT
- 4. Notify the OOG and EQT if any changes in water, gas production, pressure, or other anomalies are identified

#### 2. Reporting

EQT will provide information relating to the hydraulic fracturing schedule, communication with other operators, and ongoing monitoring of the work upon request of OOG or immediately in the event of any noted abnormalities.

JUL 08 2021

Wy Department of



```
1441.0000
1441.0000
1441.0000
1564.0000
1565.0000
1565.0000
1565.0000
1565.0000
1565.0000
1565.0000
1565.0000
1565.0000
1565.0000
1565.0000
1565.0000
1565.0000
1565.0000
1565.0000
1565.0000
1565.0000
1565.0000
1565.0000
1565.0000
1565.0000
1565.0000
1565.0000
1565.0000
1565.0000
1565.0000
1565.0000
1565.0000
1565.0000
1565.0000
1565.0000
1565.0000
1565.0000
1565.0000
1565.0000
1565.0000
1565.0000
1565.0000
1565.0000
1565.0000
1565.0000
1565.0000
1565.0000
1565.0000
1565.0000
1565.0000
1565.0000
1565.0000
1565.0000
1565.0000
1565.0000
1565.0000
1565.0000
1565.0000
1565.0000
1565.0000
1565.0000
1565.0000
1565.0000
1565.0000
1565.0000
1565.0000
1565.0000
1565.0000
1565.0000
1565.0000
1565.0000
1565.0000
1565.0000
1565.0000
1565.0000
1565.0000
1565.0000
1565.0000
1565.0000
1565.0000
1565