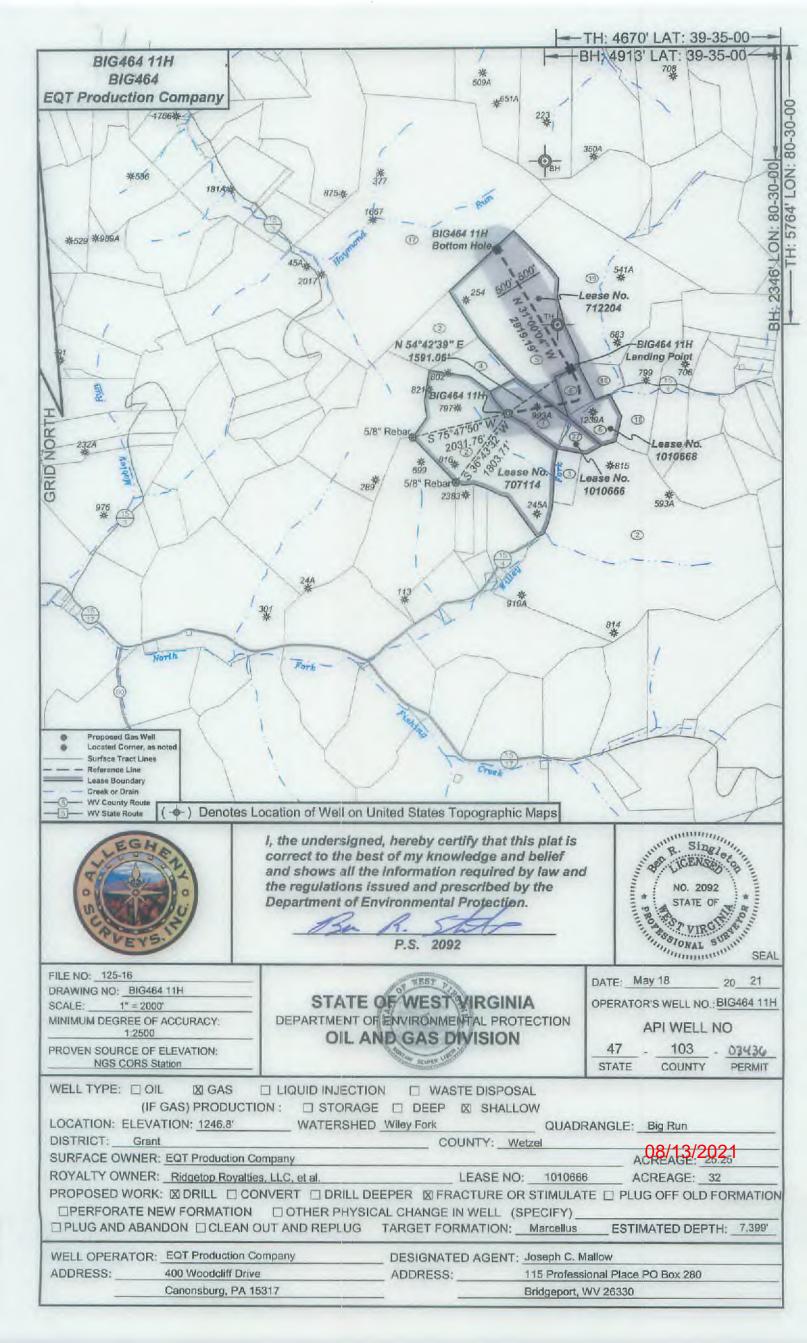

# STATE OF WEST VIRGINIA DEPARTMENT OF ENVIRONMENTAL PROTECTION, OFFICE OF OIL AND GAS WELL WORK PERMIT APPLICATION

| 1) Well Operator: EQT Production Comp                                                             | any 306686            | Wetzel             | Grant / Big Run /    |
|---------------------------------------------------------------------------------------------------|-----------------------|--------------------|----------------------|
|                                                                                                   | Operator ID           | County             | District Quadrangle  |
| 2) Operator's Well Number: 11H                                                                    | Well                  | Pad Name: BIG4     | 64                   |
| 3) Farm Name/Surface Owner: EQT Producti                                                          | on Company Public     | Road Access: CR    | 1                    |
| 4) Elevation, current ground: 1246.8' (bui                                                        | t) Elevation, propo   | sed post-construct | ion: 1246.8' (built) |
| 5) Well Type (a) Gas X Other                                                                      | vil T                 | Inderground Stora  | ge                   |
| (b)If Gas Shallow X                                                                               | Deep                  |                    |                      |
| Horizontal X                                                                                      | 1                     |                    |                      |
| 6) Existing Pad: Yes or No Yes                                                                    | -11                   |                    |                      |
| <ol> <li>Proposed Target Formation(s), Depth(s),<br/>Marcellus, 7,399', 51', 2,620 PSI</li> </ol> | Anticipated Thickne   | ess and Expected P | ressure(s):          |
| 8) Proposed Total Vertical Depth: 7399'                                                           |                       |                    |                      |
| 9) Formation at Total Vertical Depth: Mar                                                         | cellus                |                    |                      |
| 10) Proposed Total Measured Depth: 109                                                            | 85'                   |                    |                      |
| 11) Proposed Horizontal Leg Length: 291                                                           | 9'                    |                    |                      |
| 12) Approximate Fresh Water Strata Depths                                                         | 109', 184', 4         | 32'                |                      |
| 13) Method to Determine Fresh Water Dept                                                          | hs: Offset Wells -    | 47-103-30593, 47   | -103-30910           |
| 14) Approximate Saltwater Depths: 1724',                                                          | 1848'                 |                    |                      |
| 15) Approximate Coal Seam Depths: 556'-                                                           | 559', 795'-797', 89   | 7'-899', 912'-919' |                      |
| 16) Approximate Depth to Possible Void (c                                                         | oal mine, karst, othe | er): N/A           |                      |
| 17) Does Proposed well location contain codirectly overlying or adjacent to an active m           |                       | No                 | x X                  |
| (a) If Yes, provide Mine Info: Name:                                                              |                       |                    | RECEIVED             |
| Depth:                                                                                            |                       |                    | Office of Oil and Ga |
| Seam:                                                                                             |                       |                    | JUL 0 8 2021         |
| Owner:                                                                                            |                       |                    | WV Department of     |

Dear Mr. Brewer,

The 13-3/8" surface casing will be set at 1,019' KB, 100' below the deepest workable coal seam and 587' below the deepest fresh water. The 9-5/8" intermediate string will be set at 2,441' KB, 50' below the base of the Big Injun formation.

Onondaga 7429 Target Thickness 51 feet Max Anticipated Rock Pressure 2620 PSI

Tully

intermediate casing point is recommended beneath the Big Injunito shut off any water production from the Upper Devonian sands. Intermediate casing should be cemented into the surface string, per WV regulations.

CSG OD 13 3/8 CSG DEPTH: Fresh Water/Coal 1019 CSG OD 9 5/8 CSG DEPTH 2441 Intermediate 1: Production: CSG OD 5 1/2 CSG DEPTH:

Limestone

Beneath Pittsburgh Coal Beneath the Big Injun formation RECEIVED Office of Oil and Gas