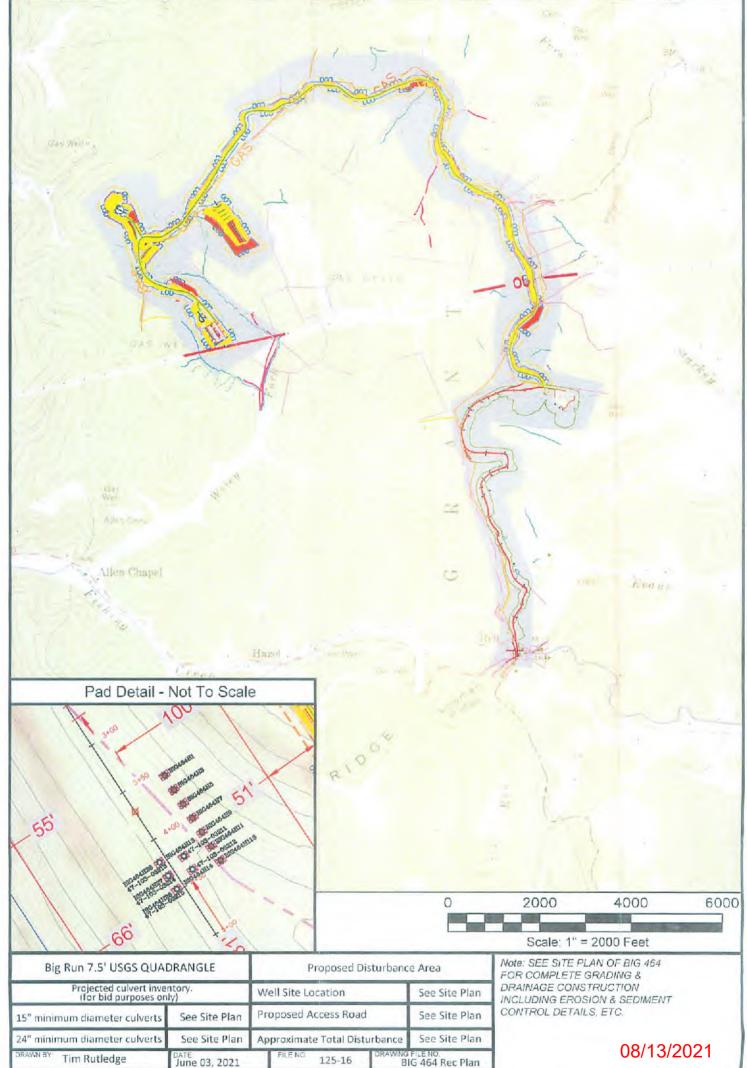

- 21) Total Area to be disturbed, including roads, stockpile area, pits, etc., (acres): N/A Site Built
- 22) Area to be disturbed for well pad only, less access road (acres): N/A Site Built
- 23) Describe centralizer placement for each casing string:
- Surface: Bow spring centralizers One centralizer at the shoe and one spaced every 500'.
- Intermediate: Bow spring centralizers One centralizer at the shoe and one spaced every 500'.
- Production: One solid body centralizer spaced every joint from production casing shoe to KOP.

Production: Perform a cleanup cycle by pumping 3-8 bottoms up or until the shakers are clean. Check volume of cuttings coming across the shakers every 15 minutes.

<sup>\*</sup>Note: Attach additional sheets as needed.