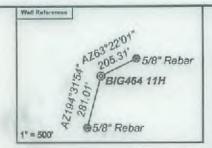

# STATE OF WEST VIRGINIA DEPARTMENT OF ENVIRONMENTAL PROTECTION, OFFICE OF OIL AND GAS WELL WORK PERMIT APPLICATION

| 1) Well Operator: EQT Production Comp                                                             | any 306686            | Wetzel             | Grant / Big Run /    |
|---------------------------------------------------------------------------------------------------|-----------------------|--------------------|----------------------|
|                                                                                                   | Operator ID           | County             | District Quadrangle  |
| 2) Operator's Well Number: 11H                                                                    | Well                  | Pad Name: BIG4     | 64                   |
| 3) Farm Name/Surface Owner: EQT Producti                                                          | on Company Public     | Road Access: CR    | 1                    |
| 4) Elevation, current ground: 1246.8' (bui                                                        | t) Elevation, propo   | sed post-construct | ion: 1246.8' (built) |
| 5) Well Type (a) Gas X Other                                                                      | vil T                 | Inderground Stora  | ge                   |
| (b)If Gas Shallow X                                                                               | Deep                  |                    |                      |
| Horizontal X                                                                                      | 1                     |                    |                      |
| 6) Existing Pad: Yes or No Yes                                                                    | -11                   |                    |                      |
| <ol> <li>Proposed Target Formation(s), Depth(s),<br/>Marcellus, 7,399', 51', 2,620 PSI</li> </ol> | Anticipated Thickne   | ess and Expected P | ressure(s):          |
| 8) Proposed Total Vertical Depth: 7399'                                                           |                       |                    |                      |
| 9) Formation at Total Vertical Depth: Mar                                                         | cellus                |                    |                      |
| 10) Proposed Total Measured Depth: 109                                                            | 85'                   |                    |                      |
| 11) Proposed Horizontal Leg Length: 291                                                           | 9'                    |                    |                      |
| 12) Approximate Fresh Water Strata Depths                                                         | 109', 184', 4         | 32'                |                      |
| 13) Method to Determine Fresh Water Dept                                                          | hs: Offset Wells -    | 47-103-30593, 47   | -103-30910           |
| 14) Approximate Saltwater Depths: 1724',                                                          | 1848'                 |                    |                      |
| 15) Approximate Coal Seam Depths: 556'-                                                           | 559', 795'-797', 89   | 7'-899', 912'-919' |                      |
| 16) Approximate Depth to Possible Void (c                                                         | oal mine, karst, othe | er): N/A           |                      |
| 17) Does Proposed well location contain codirectly overlying or adjacent to an active m           |                       | No                 | x X                  |
| (a) If Yes, provide Mine Info: Name:                                                              |                       |                    | RECEIVED             |
| Depth:                                                                                            |                       |                    | Office of Oil and Ga |
| Seam:                                                                                             |                       |                    | JUL 0 8 2021         |
| Owner:                                                                                            |                       |                    | WV Department of     |