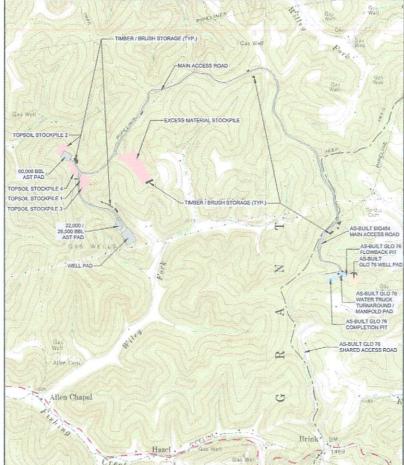

|
| FLOODPLAIN                    | V CONE          | DITIONS           | 3          |
| DO SITE CONSTRUCTON ACTIVITIE | S TAKE PLACE IN | FLOODPLAIN:       | NO         |
| PERMIT NEEDED FROM COUNTY FL  | OODPLAIN COOF   | RDPIATOR:         | NO         |
| HEC-RAS STUDY COMPLETED:      |                 |                   | NO         |
| FLOODPLAIN SHOWN ON DRAWING   | S:              |                   | NO         |
| FIRM MAP NUMBER(S) FOR SITE:  | 54049C0065D     | - 54103C0250C - 5 | 4103C0225C |
| ACREAGES OF CONSTRUCTION IN   | FLOODPLAIN:     | N.A.              |            |

MISS Utility of West Virginia 1-800-245-4848 West Virginia State Law (Section XIV: Chapter 24-C) Requires that you call two business days before you dig in the state of West Virginia. IT'S THE LAW!!







West Virginia Coordinate System of 1983 State Plane Grid North Elevations NAVD88 Established By Survey Grade GPS



AS-BUILT WELL LEGEND 4 1H- LAT: 39.567764 / LONG: -80.516525 BIG464 1H-BIG464 3H-LAT: 39.567730 / LONG: -80.516495 RIG464 5H-LAT: 39 567695 / LONG: -80 516466 LAT: 39.567661 / LONG: -80.516436 BIG464 9H-LAT: 39.567627 / LONG: +80.516406 LAT: 39.567593 / LONG: -80.516376 BIG464 11H-BIG464 113H- LAT: 39.567559 / LONG: -80.516347 47-103-03211- LAT: 39.567588 / LONG: -80.516462 47-103-03212- LAT: 39.567536 / LONG: -80.516434 47-103-03213- LAT: 39.567552 / LONG: -80.516537 47-103-03214- LAT: 39.567520 / LONG: -80.516510 47-103-03215- LAT: 39.567488 / LONG: -80.516482

#### SHEET INDEX

COVER SHEET / LOCATION MAP AS-BUILT SITE PLAN\_\_\_\_\_ ACCESS ROAD PROFILES\_\_\_

| ASBUIL