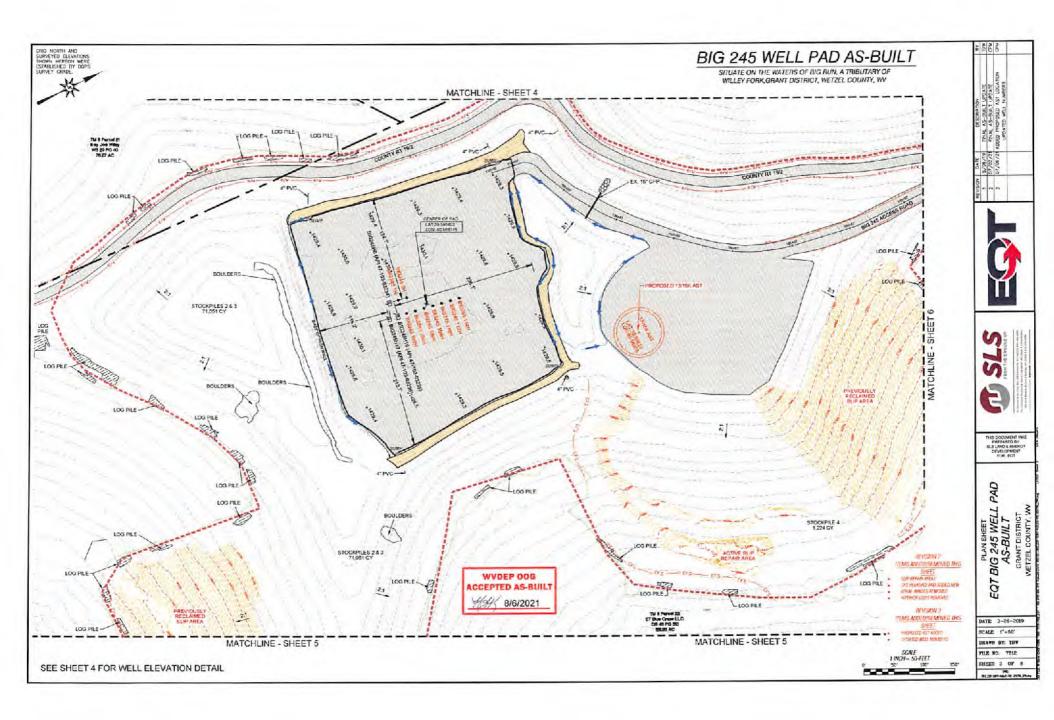

- 21) Total Area to be disturbed, including roads, stockpile area, pits, etc., (acres): 44.22
- 22) Area to be disturbed for well pad only, less access road (acres): 43.58
- 23) Describe centralizer placement for each casing string:
- Surface: Bow spring centralizers One centralizer at the shoe and one spaced every 500'.
- Intermediate: Bow spring centralizers- One centralizer at the shoe and one spaced every 500'.
- Production: One solid body centralizer spaced every joint from production casing shoe to KOP.