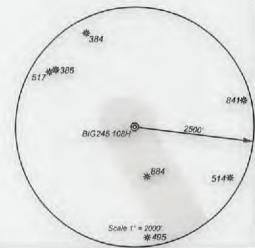

### 1. Communications with Well Operators

EQT, using available data (WV Geological Survey, WVDEP website, and IHS data service), has identified all known wells and well operators within 500 feet of this pad and the lateral sections that are known or could reasonably be expected to be within range of the fracture propagation. A map showing these wells along with a list of the wells and operators is included in **Attachment A**.