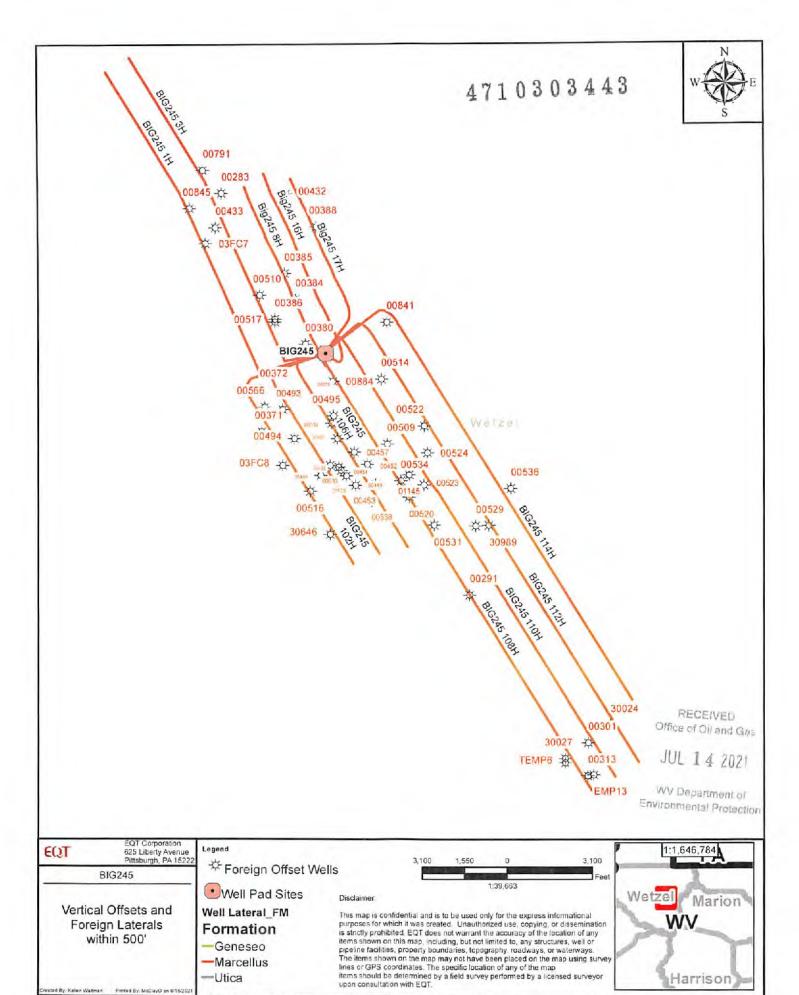

### 1. Communications with Well Operators

EQT, using available data (WV Geological Survey, WVDEP website, and IHS data service), has identified all known wells and well operators within 500 feet of this pad and the lateral sections that are known or could reasonably be expected to be within range of the fracture propagation. A map showing these wells along with a list of the wells and operators is included in **Attachment A**.