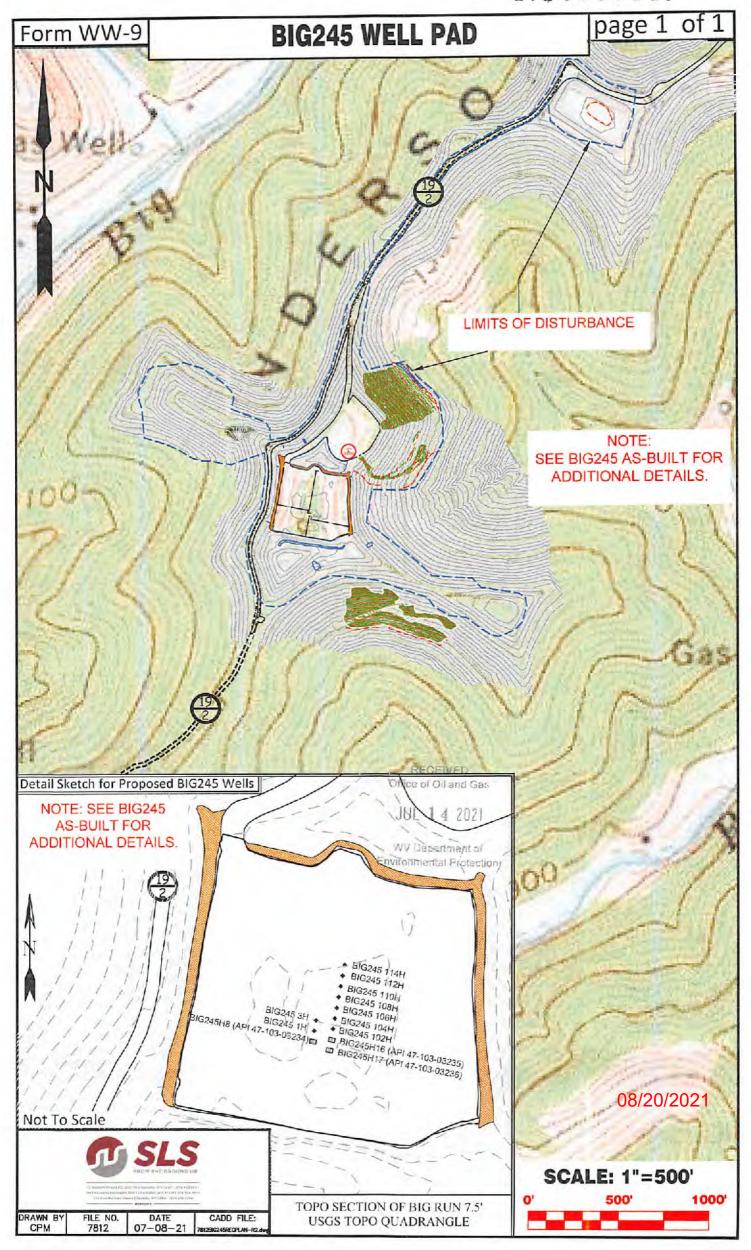

- 21) Total Area to be disturbed, including roads, stockpile area, pits, etc., (acres): 44.22
- 22) Area to be disturbed for well pad only, less access road (acres): 43.58
- 23) Describe centralizer placement for each casing string:
- Surface: Bow spring centralizers One centralizer at the shoe and one spaced every 500'.
- Intermediate: Bow spring centralizers- One centralizer at the shoe and one spaced every 500'.
- Production: One solid body centralizer spaced every joint from production casing shoe to KOP.