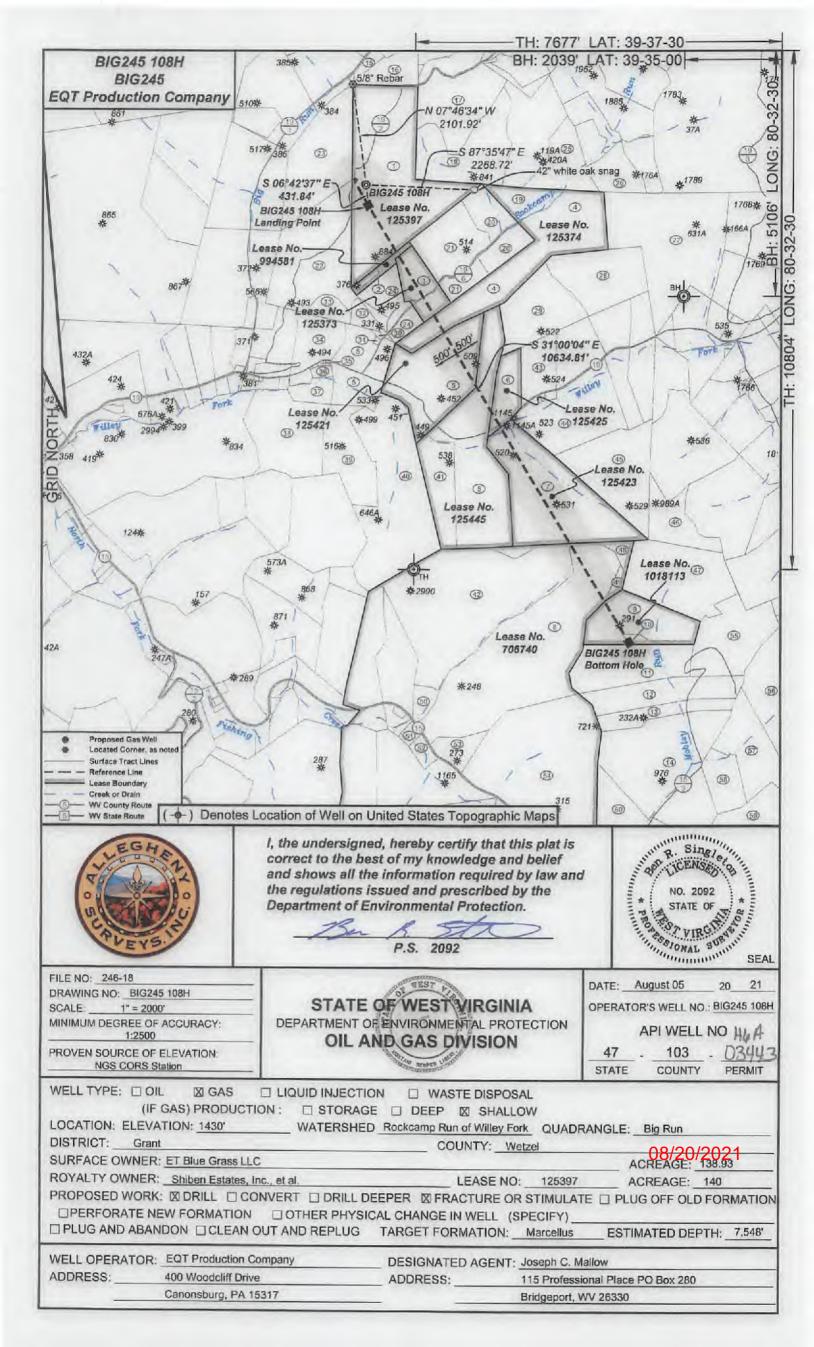

Re: Casing on BIG245 108H

Dear Mr. Brewer,

The 13-3/8" surface casing will be set at 1,193' KB, 50' below the deepest workable coal seam and 168' below the deepest fresh water. The 9-5/8" intermediate string will be set at 2,651' KB, 50' below the base of the Big Injun formation.

Intermediate casing point is recommended 50' beneath the Big Injun to short off any water production from the Upper Devonian sands. Keener storage zone from 2369' to 2425' MD, please take all necessary precautions while drilling!! Intermediate casing should be cemented into the surface string, per WV regulations.

RECOMMENDED CASING POINTS

| Fresh Water/Coal | CSG OD | 13 3/8 | TOTA | - 3 M | CSG DEPTH: |        | 1193 | 50' below Pittsburgh |
|------------------|--------|--------|------|-------|------------|--------|------|----------------------|
| Intermediate 1:  | CSG OD | 9 5/8  | 200  |       | CSG DEPTH: |        | 2651 | 50' below Big Injun  |
| Production:      | CSG OD | 5 1/2  | 20   | 0 7 1 | CSG DEPTH: | (a) TD |      |                      |