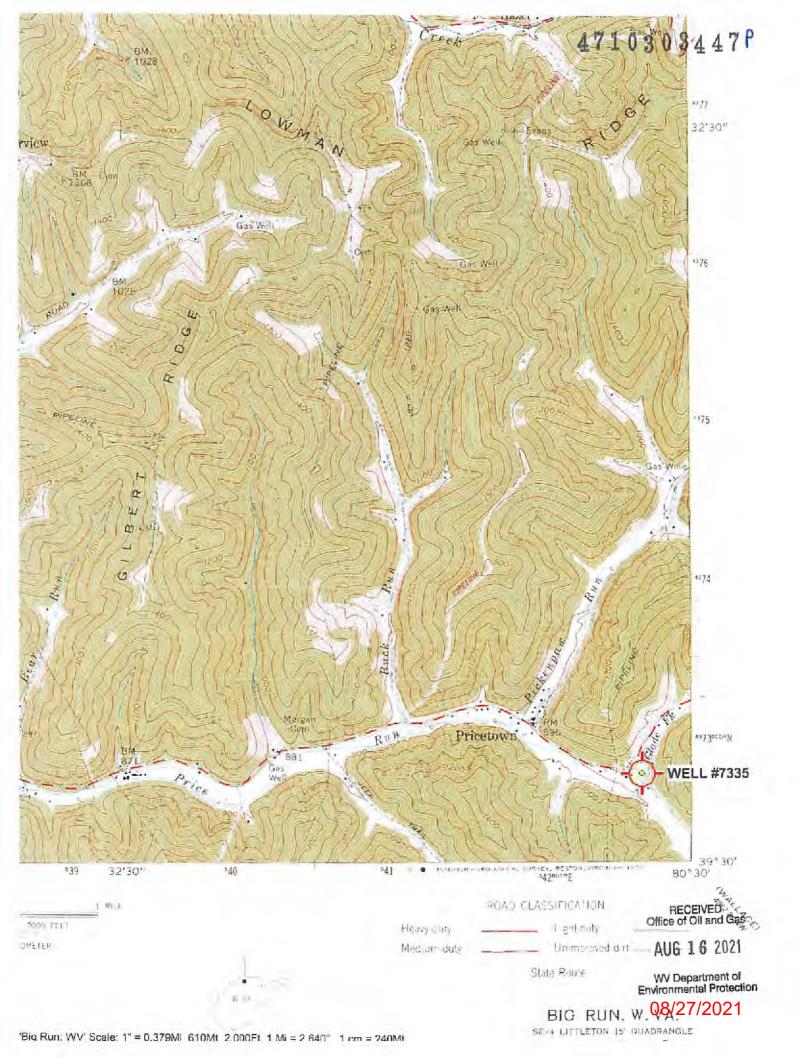

10303447 8

| Office of Oil a | nd Gas                                                                                 | l Protection |
|-----------------|----------------------------------------------------------------------------------------|--------------|
| 03447           | WELL NO .:                                                                             | 7335         |
| ENSIMINGE       | R                                                                                      |              |
| AME: WEST VIRC  | GINIA LAND RE                                                                          | SOURCES INC. |
| L               | DISTRICT: GF                                                                           | RANT         |
| RUN W.VA        |                                                                                        |              |
|                 | Ν                                                                                      |              |
|                 |                                                                                        |              |
| 4,372,947 m     |                                                                                        | (925')       |
| 542,699 m       | GPS ELEVATI                                                                            |              |
|                 | Office of Oil a<br>L LOCATION<br>03447<br>ENSIMINGE<br>AME: WEST VIRC<br>L<br>RUN W.VA | 4,372,947 m  |

Signature

Professional Surveyor

Title