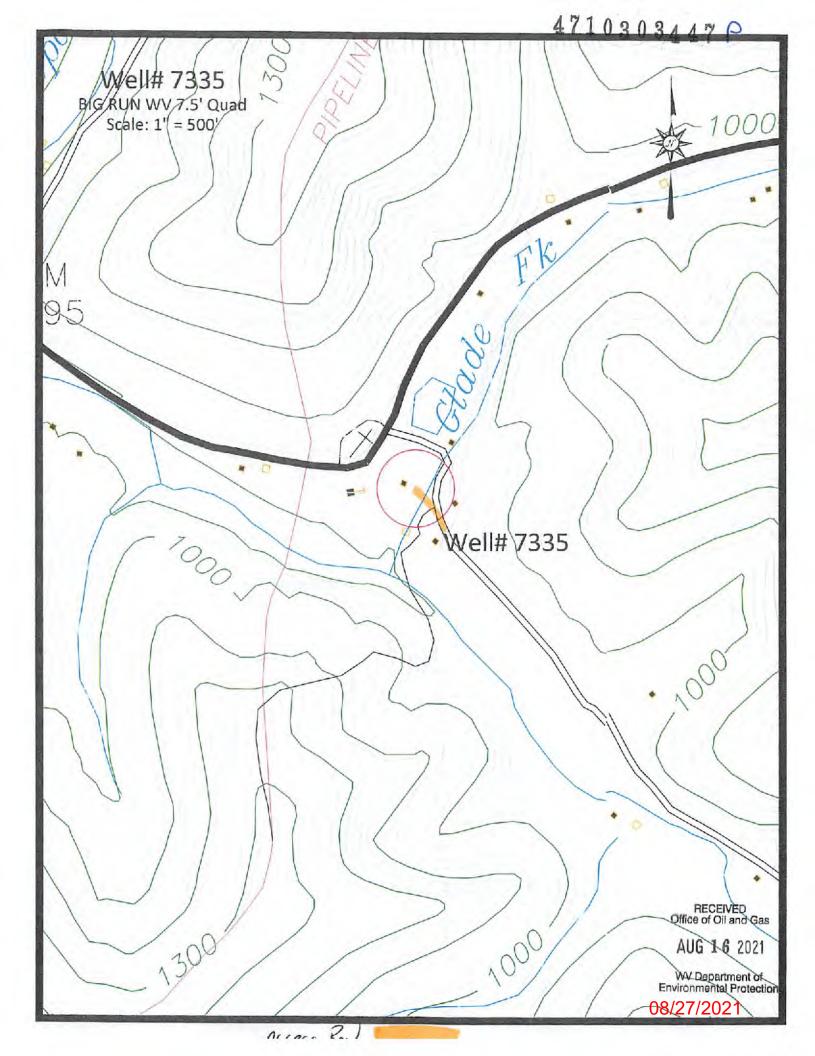

10303447 8

| Office of Oil a | nd Gas                                                                                 | l Protection |
|-----------------|----------------------------------------------------------------------------------------|--------------|
| 03447           | WELL NO .:                                                                             | 7335         |
| ENSIMINGE       | R                                                                                      |              |
| AME: WEST VIRC  | GINIA LAND RE                                                                          | SOURCES INC. |
| L               | DISTRICT: GF                                                                           | RANT         |
| RUN W.VA        |                                                                                        |              |
|                 | Ν                                                                                      |              |
|                 |                                                                                        |              |
| 4,372,947 m     |                                                                                        | (925')       |
| 542,699 m       | GPS ELEVATI                                                                            |              |
|                 | Office of Oil a<br>L LOCATION<br>03447<br>ENSIMINGE<br>AME: WEST VIRC<br>L<br>RUN W.VA | 4,372,947 m  |

Signature

Professional Surveyor

Title