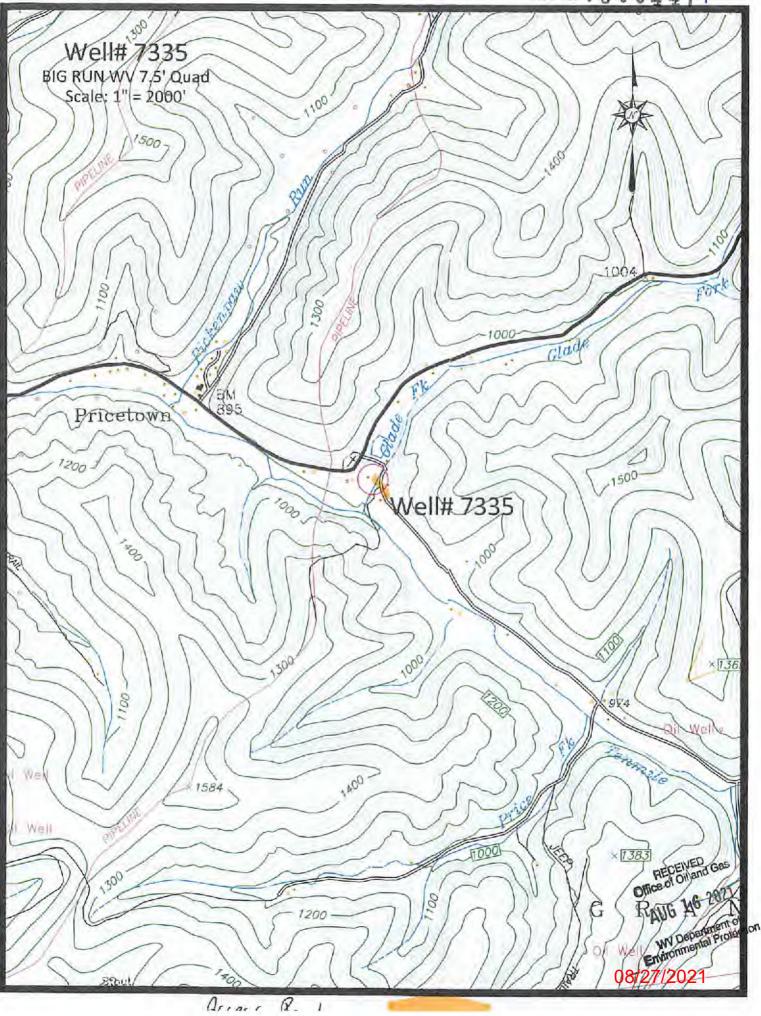

10303447 8

| Office of Oil a | nd Gas                                                                                 | l Protection |
|-----------------|----------------------------------------------------------------------------------------|--------------|
| 03447           | WELL NO .:                                                                             | 7335         |
| ENSIMINGE       | R                                                                                      |              |
| AME: WEST VIRC  | GINIA LAND RE                                                                          | SOURCES INC. |
| L               | DISTRICT: GF                                                                           | RANT         |
| RUN W.VA        |                                                                                        |              |
|                 | Ν                                                                                      |              |
|                 |                                                                                        |              |
| 4,372,947 m     |                                                                                        | (925')       |
| 542,699 m       | GPS ELEVATI                                                                            |              |
|                 | Office of Oil a<br>L LOCATION<br>03447<br>ENSIMINGE<br>AME: WEST VIRC<br>L<br>RUN W.VA | 4,372,947 m  |

Signature

Professional Surveyor

Title