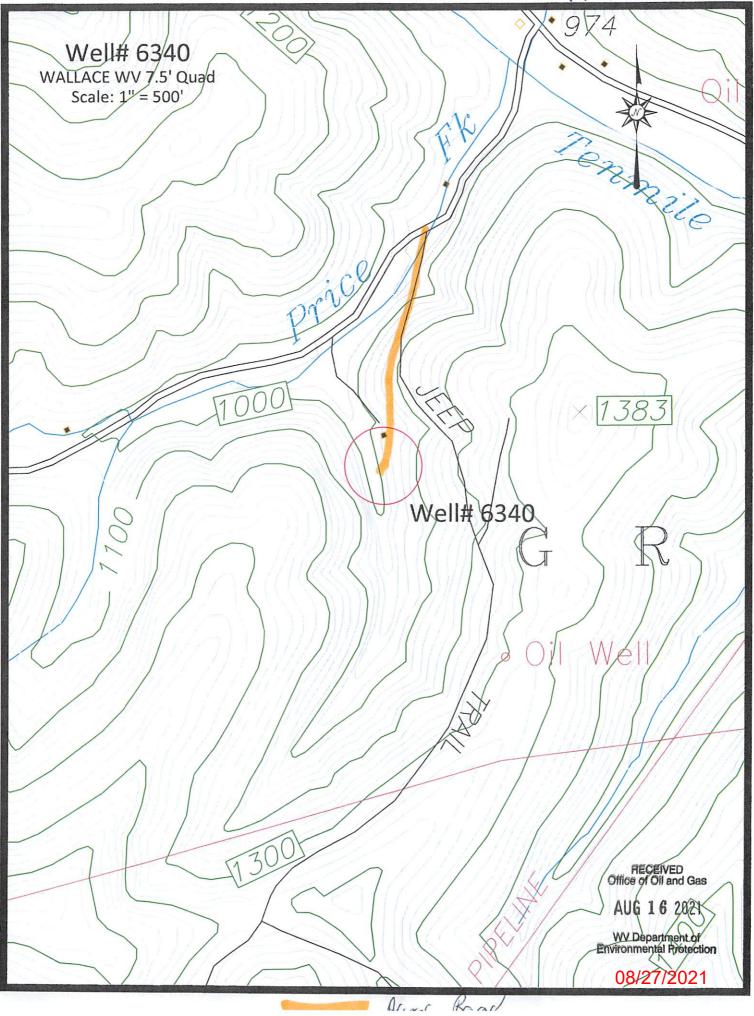

| WW-7                                                                                                                                                                                                                                                                                                                                                                                                                                                                                                                                                                                                                                                                               |
|------------------------------------------------------------------------------------------------------------------------------------------------------------------------------------------------------------------------------------------------------------------------------------------------------------------------------------------------------------------------------------------------------------------------------------------------------------------------------------------------------------------------------------------------------------------------------------------------------------------------------------------------------------------------------------|
| 8-30-06                                                                                                                                                                                                                                                                                                                                                                                                                                                                                                                                                                                                                                                                            |
|                                                                                                                                                                                                                                                                                                                                                                                                                                                                                                                                                                                                                                                                                    |
| West Virginia Department of Environmental Protection<br>Office of Oil and Gas                                                                                                                                                                                                                                                                                                                                                                                                                                                                                                                                                                                                      |
| WELL LOCATION FORM: GPS                                                                                                                                                                                                                                                                                                                                                                                                                                                                                                                                                                                                                                                            |
| API: 47-103-30803 WELL NO.: 6340                                                                                                                                                                                                                                                                                                                                                                                                                                                                                                                                                                                                                                                   |
| FARM NAME: 0.P.MCINTYRE                                                                                                                                                                                                                                                                                                                                                                                                                                                                                                                                                                                                                                                            |
| RESPONSIBLE PARTY NAME: WEST VIRGINIA LAND RESOURCES INC.                                                                                                                                                                                                                                                                                                                                                                                                                                                                                                                                                                                                                          |
| COUNTY: WETZEL DISTRICT: GRANT                                                                                                                                                                                                                                                                                                                                                                                                                                                                                                                                                                                                                                                     |
| QUADRANGLE: WALLACE W.VA                                                                                                                                                                                                                                                                                                                                                                                                                                                                                                                                                                                                                                                           |
| SURFACE OWNER: COASTAL FOREST RESOURCES CO.                                                                                                                                                                                                                                                                                                                                                                                                                                                                                                                                                                                                                                        |
| ROYALTY OWNER:                                                                                                                                                                                                                                                                                                                                                                                                                                                                                                                                                                                                                                                                     |
| UTM GPS NORTHING: 4,371,375 m                                                                                                                                                                                                                                                                                                                                                                                                                                                                                                                                                                                                                                                      |
| UTM GPS EASTING: 543,371 m GPS ELEVATION: 305 m                                                                                                                                                                                                                                                                                                                                                                                                                                                                                                                                                                                                                                    |
| <ul> <li>The Responsible Party named above has chosen to submit GPS coordinates in lieu of preparing a new well location plat for a plugging permit or assigned API number on the above well. The Office of Oil and Gas will not accept GPS coordinates that do not meet the following requirements: <ol> <li>Datum: NAD 1983, Zone: 17 North, Coordinate Units: meters, Altitude: height above mean sea level (MSL) – meters.</li> <li>Accuracy to Datum – 3.05 meters</li> <li>Data Collection Method:</li> <li>Survey grade GPS: Post Processed Differential</li> </ol> </li> <li>Mapping Grade GPS _X : Post Processed Differential</li> <li>Real-Time Differential</li> </ul> |
|                                                                                                                                                                                                                                                                                                                                                                                                                                                                                                                                                                                                                                                                                    |

4. Letter size copy of the topography map showing the well location. I the undersigned, hereby certify this data is correct to the best of my knowledge and belief and shows all the information required by law and the regulations issued and prescribed by the Office of Oil and Gas.