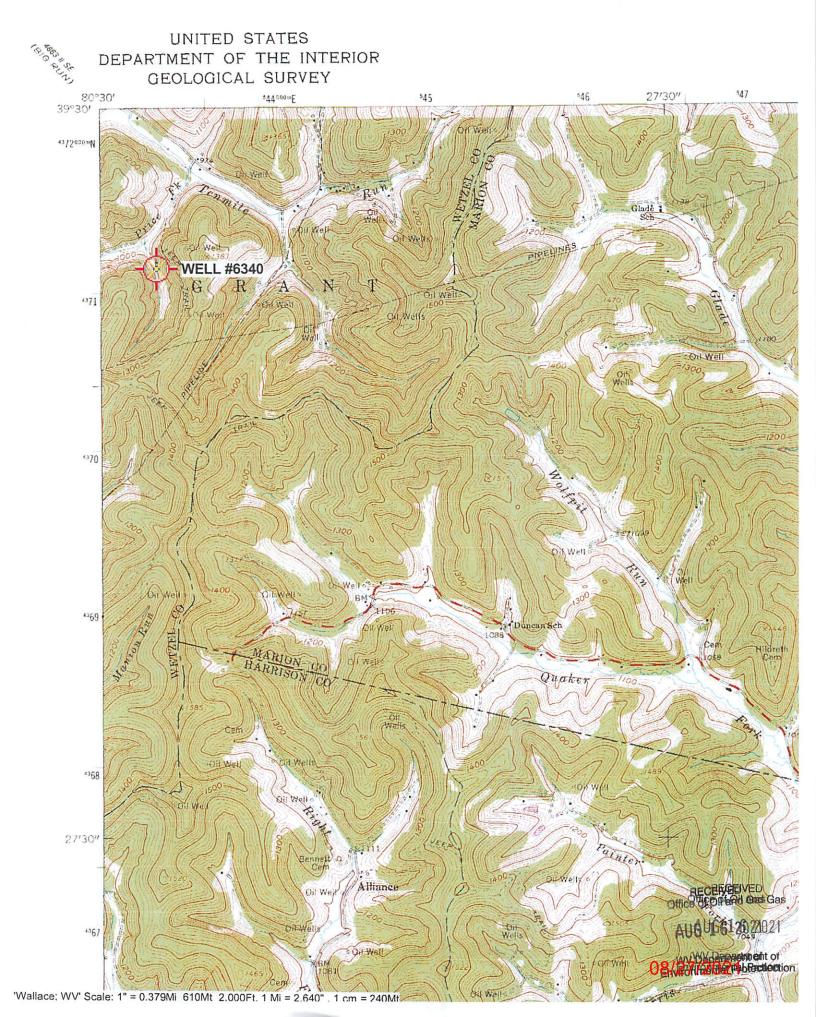

| WW-7                                                                                                                                                                                                                                                                                                                                                                                                                                                                                                                                                                                                                                                                               |
|------------------------------------------------------------------------------------------------------------------------------------------------------------------------------------------------------------------------------------------------------------------------------------------------------------------------------------------------------------------------------------------------------------------------------------------------------------------------------------------------------------------------------------------------------------------------------------------------------------------------------------------------------------------------------------|
| 8-30-06                                                                                                                                                                                                                                                                                                                                                                                                                                                                                                                                                                                                                                                                            |
|                                                                                                                                                                                                                                                                                                                                                                                                                                                                                                                                                                                                                                                                                    |
| West Virginia Department of Environmental Protection<br>Office of Oil and Gas                                                                                                                                                                                                                                                                                                                                                                                                                                                                                                                                                                                                      |
| WELL LOCATION FORM: GPS                                                                                                                                                                                                                                                                                                                                                                                                                                                                                                                                                                                                                                                            |
| API: 47-103-30803 WELL NO.: 6340                                                                                                                                                                                                                                                                                                                                                                                                                                                                                                                                                                                                                                                   |
| FARM NAME: 0.P.MCINTYRE                                                                                                                                                                                                                                                                                                                                                                                                                                                                                                                                                                                                                                                            |
| RESPONSIBLE PARTY NAME: WEST VIRGINIA LAND RESOURCES INC.                                                                                                                                                                                                                                                                                                                                                                                                                                                                                                                                                                                                                          |
| COUNTY: WETZEL DISTRICT: GRANT                                                                                                                                                                                                                                                                                                                                                                                                                                                                                                                                                                                                                                                     |
| QUADRANGLE: WALLACE W.VA                                                                                                                                                                                                                                                                                                                                                                                                                                                                                                                                                                                                                                                           |
| SURFACE OWNER: COASTAL FOREST RESOURCES CO.                                                                                                                                                                                                                                                                                                                                                                                                                                                                                                                                                                                                                                        |
| ROYALTY OWNER:                                                                                                                                                                                                                                                                                                                                                                                                                                                                                                                                                                                                                                                                     |
| UTM GPS NORTHING: 4,371,375 m                                                                                                                                                                                                                                                                                                                                                                                                                                                                                                                                                                                                                                                      |
| UTM GPS EASTING: 543,371 m GPS ELEVATION: 305 m                                                                                                                                                                                                                                                                                                                                                                                                                                                                                                                                                                                                                                    |
| <ul> <li>The Responsible Party named above has chosen to submit GPS coordinates in lieu of preparing a new well location plat for a plugging permit or assigned API number on the above well. The Office of Oil and Gas will not accept GPS coordinates that do not meet the following requirements: <ol> <li>Datum: NAD 1983, Zone: 17 North, Coordinate Units: meters, Altitude: height above mean sea level (MSL) – meters.</li> <li>Accuracy to Datum – 3.05 meters</li> <li>Data Collection Method:</li> <li>Survey grade GPS: Post Processed Differential</li> </ol> </li> <li>Mapping Grade GPS _X : Post Processed Differential</li> <li>Real-Time Differential</li> </ul> |
|                                                                                                                                                                                                                                                                                                                                                                                                                                                                                                                                                                                                                                                                                    |

4. Letter size copy of the topography map showing the well location. I the undersigned, hereby certify this data is correct to the best of my knowledge and belief and shows all the information required by law and the regulations issued and prescribed by the Office of Oil and Gas.