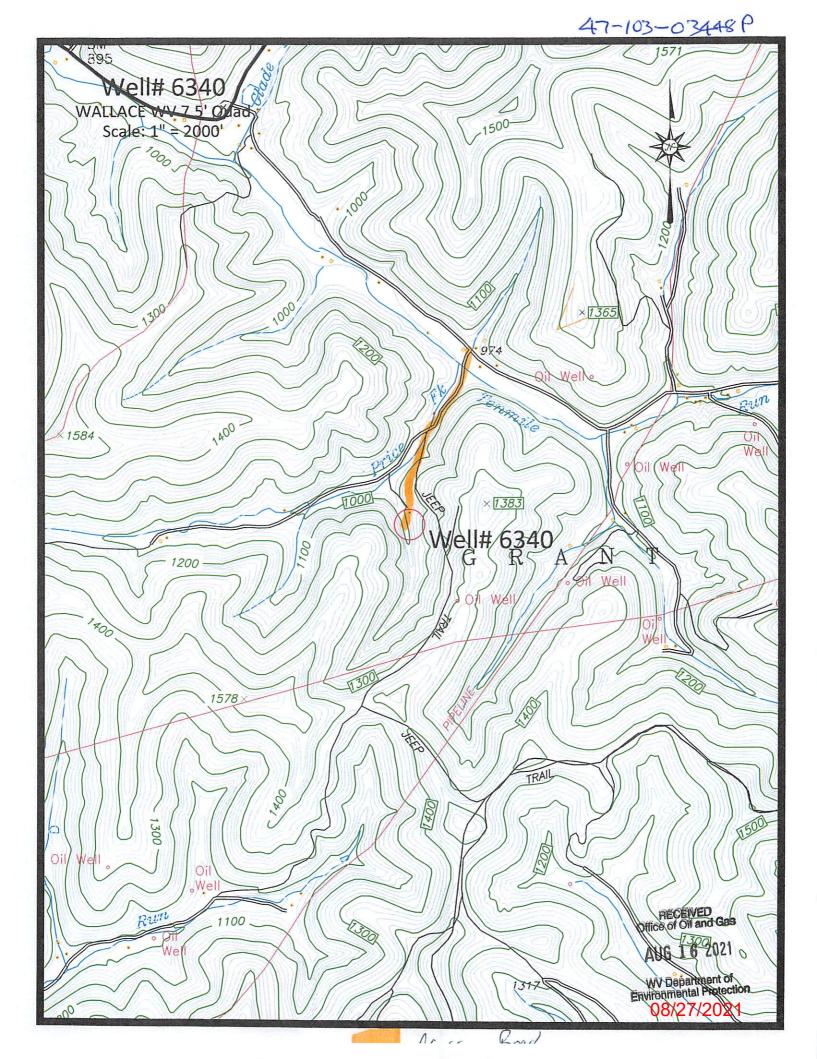

| WW-7                                                                                                                                                                                                                                                                                                                                                                                                                                                                                                                                                                                                                                                                               |
|------------------------------------------------------------------------------------------------------------------------------------------------------------------------------------------------------------------------------------------------------------------------------------------------------------------------------------------------------------------------------------------------------------------------------------------------------------------------------------------------------------------------------------------------------------------------------------------------------------------------------------------------------------------------------------|
| 8-30-06                                                                                                                                                                                                                                                                                                                                                                                                                                                                                                                                                                                                                                                                            |
|                                                                                                                                                                                                                                                                                                                                                                                                                                                                                                                                                                                                                                                                                    |
| West Virginia Department of Environmental Protection<br>Office of Oil and Gas                                                                                                                                                                                                                                                                                                                                                                                                                                                                                                                                                                                                      |
| WELL LOCATION FORM: GPS                                                                                                                                                                                                                                                                                                                                                                                                                                                                                                                                                                                                                                                            |
| API: 47-103-30803 WELL NO.: 6340                                                                                                                                                                                                                                                                                                                                                                                                                                                                                                                                                                                                                                                   |
| FARM NAME: 0.P.MCINTYRE                                                                                                                                                                                                                                                                                                                                                                                                                                                                                                                                                                                                                                                            |
| RESPONSIBLE PARTY NAME: WEST VIRGINIA LAND RESOURCES INC.                                                                                                                                                                                                                                                                                                                                                                                                                                                                                                                                                                                                                          |
| COUNTY: WETZEL DISTRICT: GRANT                                                                                                                                                                                                                                                                                                                                                                                                                                                                                                                                                                                                                                                     |
| QUADRANGLE: WALLACE W.VA                                                                                                                                                                                                                                                                                                                                                                                                                                                                                                                                                                                                                                                           |
| SURFACE OWNER: COASTAL FOREST RESOURCES CO.                                                                                                                                                                                                                                                                                                                                                                                                                                                                                                                                                                                                                                        |
| ROYALTY OWNER:                                                                                                                                                                                                                                                                                                                                                                                                                                                                                                                                                                                                                                                                     |
| UTM GPS NORTHING: 4,371,375 m                                                                                                                                                                                                                                                                                                                                                                                                                                                                                                                                                                                                                                                      |
| UTM GPS EASTING: 543,371 m GPS ELEVATION: 305 m                                                                                                                                                                                                                                                                                                                                                                                                                                                                                                                                                                                                                                    |
| <ul> <li>The Responsible Party named above has chosen to submit GPS coordinates in lieu of preparing a new well location plat for a plugging permit or assigned API number on the above well. The Office of Oil and Gas will not accept GPS coordinates that do not meet the following requirements: <ol> <li>Datum: NAD 1983, Zone: 17 North, Coordinate Units: meters, Altitude: height above mean sea level (MSL) – meters.</li> <li>Accuracy to Datum – 3.05 meters</li> <li>Data Collection Method:</li> <li>Survey grade GPS: Post Processed Differential</li> </ol> </li> <li>Mapping Grade GPS _X : Post Processed Differential</li> <li>Real-Time Differential</li> </ul> |
|                                                                                                                                                                                                                                                                                                                                                                                                                                                                                                                                                                                                                                                                                    |

4. Letter size copy of the topography map showing the well location. I the undersigned, hereby certify this data is correct to the best of my knowledge and belief and shows all the information required by law and the regulations issued and prescribed by the Office of Oil and Gas.