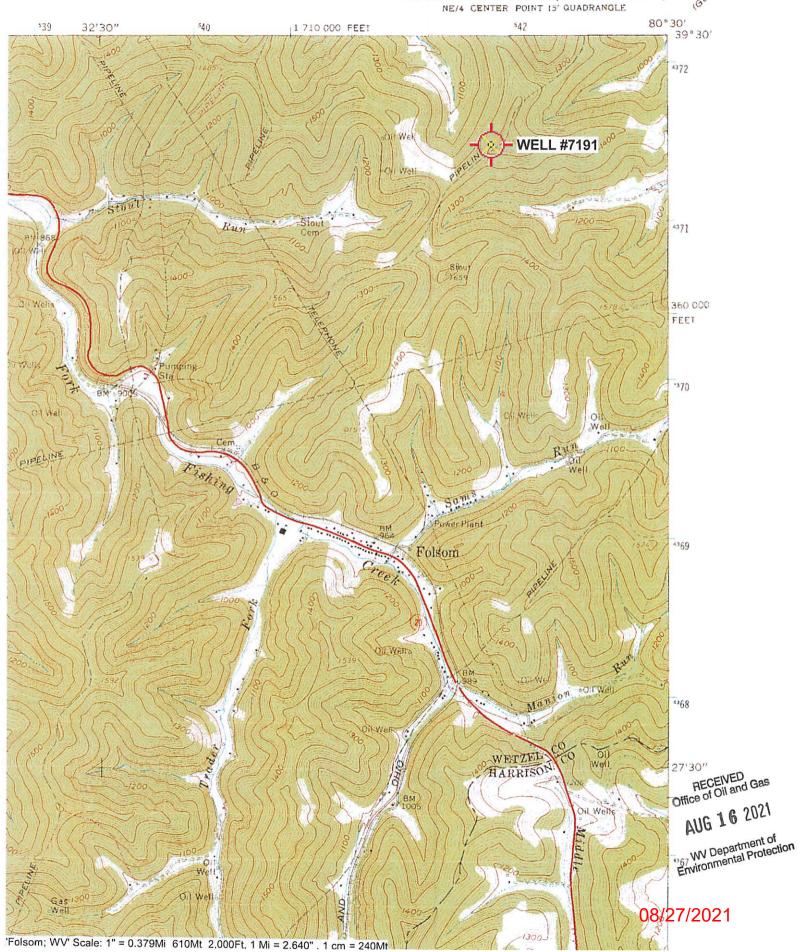

47-103-03450P -1000 Well# 7191 MOTEOLSOM WV 7.5' Qua EM 895 Scale: 1" 2000in Pricetown 900 881 1200 調 1000 1800 100 1000 1300 1300 1300 1000 1100. 1500 1400 1584 Well#7191 1200 Well 1000 1300 6 Stout 1200 Cem 100 1800 81but 1659 1300 1300 1565 1578× 1,400 RECEIVED Office of Oil and Gas 1300 AUG 16 202 Oil Oi Wy Department of Environmental Protection .Wel c 1512 Run 1100 08/27/2021 MIDGE Dend

## FOLSOM QUADRANGLE WEST VIRGINIA

7.5 MINUTE SERIES (TOPOGRAPHIC)