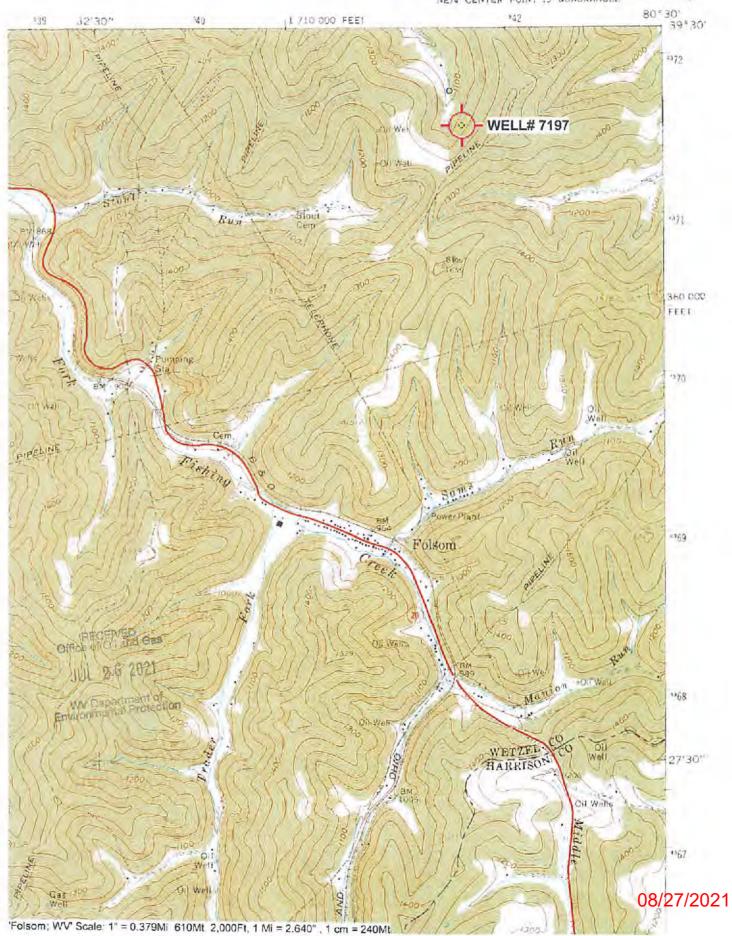

## FOLSOM QUADRANGLE WEST VIRGINIA

7.5 MINUTE SERIES (TOPOGRAPHIC)

NE/4 CENTER POINT 15' QUADRANGLE