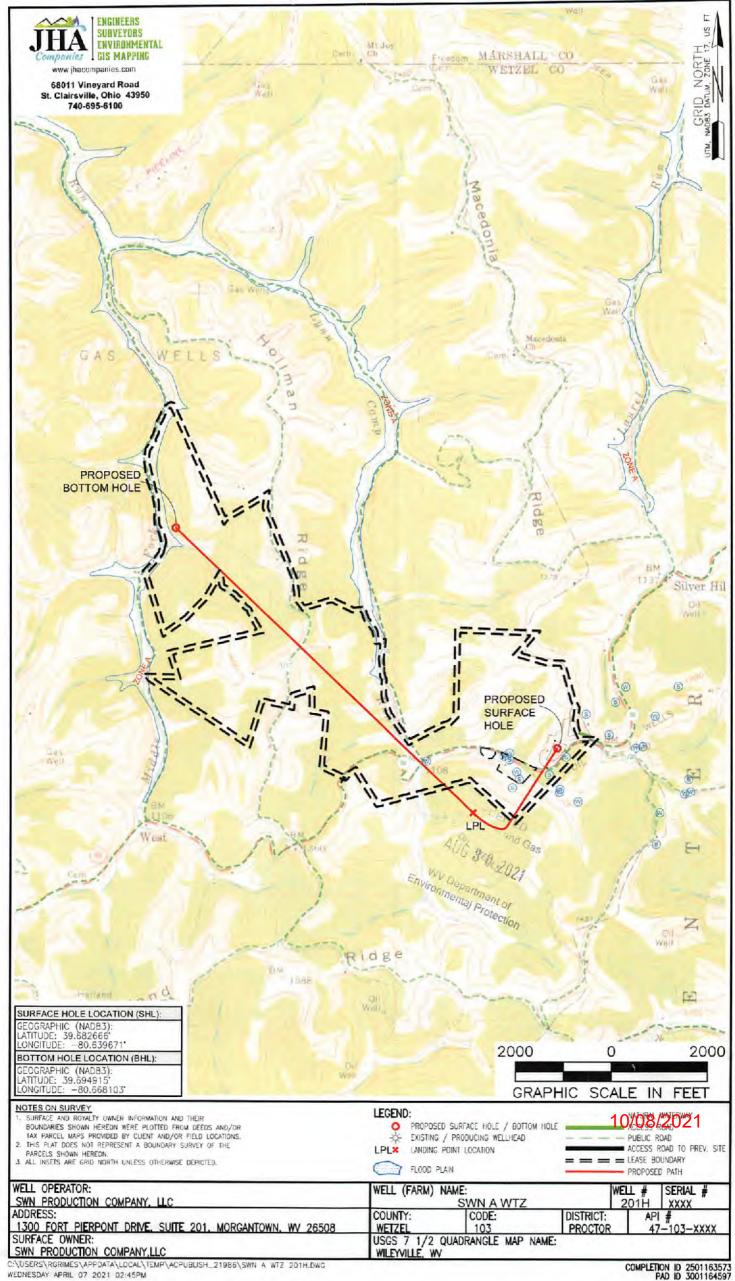

# STATE OF WEST VIRGINIA DEPARTMENT OF ENVIRONMENTAL PROTECTION, OFFICE OF OIL AND GAS WELL WORK PERMIT APPLICATION

| 1) Well Operato                       | r: SWN P      | roduction C     | o., LLC      | 494512924                                       | 103-Wetzel                                                                                                                                                                                                                                                                                                                                                                                                                                                                                                                                                                                                                                                                                                                                                                                                                                                                                                                                                                                                                                                                                                                                                                                                                                                                                                                                                                                                                                                                                                                                                                                                                                                                                                                                                                                                                                                                                                                                                                                                                                                                                                                     | 7-Proctor                             | 681-Wileyville                        |
|---------------------------------------|---------------|-----------------|--------------|-------------------------------------------------|--------------------------------------------------------------------------------------------------------------------------------------------------------------------------------------------------------------------------------------------------------------------------------------------------------------------------------------------------------------------------------------------------------------------------------------------------------------------------------------------------------------------------------------------------------------------------------------------------------------------------------------------------------------------------------------------------------------------------------------------------------------------------------------------------------------------------------------------------------------------------------------------------------------------------------------------------------------------------------------------------------------------------------------------------------------------------------------------------------------------------------------------------------------------------------------------------------------------------------------------------------------------------------------------------------------------------------------------------------------------------------------------------------------------------------------------------------------------------------------------------------------------------------------------------------------------------------------------------------------------------------------------------------------------------------------------------------------------------------------------------------------------------------------------------------------------------------------------------------------------------------------------------------------------------------------------------------------------------------------------------------------------------------------------------------------------------------------------------------------------------------|---------------------------------------|---------------------------------------|
| ,                                     |               |                 |              | Operator ID                                     | County                                                                                                                                                                                                                                                                                                                                                                                                                                                                                                                                                                                                                                                                                                                                                                                                                                                                                                                                                                                                                                                                                                                                                                                                                                                                                                                                                                                                                                                                                                                                                                                                                                                                                                                                                                                                                                                                                                                                                                                                                                                                                                                         | District                              | Quadrangle                            |
| 2) Operator's W                       | ell Number    | SWN A W         | TZ 201H      | Well Pad                                        | Name: SWN                                                                                                                                                                                                                                                                                                                                                                                                                                                                                                                                                                                                                                                                                                                                                                                                                                                                                                                                                                                                                                                                                                                                                                                                                                                                                                                                                                                                                                                                                                                                                                                                                                                                                                                                                                                                                                                                                                                                                                                                                                                                                                                      | A WTZ Pa                              | d /                                   |
| 3) Farm Name/S                        | Surface Own   | ner: SWN Produ  | uction Compa | ny, LLC Public Roa                              | d Access: Mac                                                                                                                                                                                                                                                                                                                                                                                                                                                                                                                                                                                                                                                                                                                                                                                                                                                                                                                                                                                                                                                                                                                                                                                                                                                                                                                                                                                                                                                                                                                                                                                                                                                                                                                                                                                                                                                                                                                                                                                                                                                                                                                  | edonacki                              | dge Road                              |
| 4) Elevation, cur                     | rrent ground  | l: <u>1343'</u> | El           | evation, proposed                               | post-construction post-constru | A./.6 1343                            | ED State                              |
| 5) Well Type                          | (a) Gas       | X               | _ Oil        | Unde                                            | erground Storag                                                                                                                                                                                                                                                                                                                                                                                                                                                                                                                                                                                                                                                                                                                                                                                                                                                                                                                                                                                                                                                                                                                                                                                                                                                                                                                                                                                                                                                                                                                                                                                                                                                                                                                                                                                                                                                                                                                                                                                                                                                                                                                | \$€ <sub>e,p,z,z</sub>                | ?1                                    |
|                                       | Other         |                 |              | <del></del>                                     | ····                                                                                                                                                                                                                                                                                                                                                                                                                                                                                                                                                                                                                                                                                                                                                                                                                                                                                                                                                                                                                                                                                                                                                                                                                                                                                                                                                                                                                                                                                                                                                                                                                                                                                                                                                                                                                                                                                                                                                                                                                                                                                                                           | Dental Plant of                       |                                       |
|                                       | (b)If Gas     | Shallow         | <u>x</u>     | Deep                                            |                                                                                                                                                                                                                                                                                                                                                                                                                                                                                                                                                                                                                                                                                                                                                                                                                                                                                                                                                                                                                                                                                                                                                                                                                                                                                                                                                                                                                                                                                                                                                                                                                                                                                                                                                                                                                                                                                                                                                                                                                                                                                                                                | · · · · · · · · · · · · · · · · · · · | n                                     |
|                                       |               | Horizontal      | x            |                                                 |                                                                                                                                                                                                                                                                                                                                                                                                                                                                                                                                                                                                                                                                                                                                                                                                                                                                                                                                                                                                                                                                                                                                                                                                                                                                                                                                                                                                                                                                                                                                                                                                                                                                                                                                                                                                                                                                                                                                                                                                                                                                                                                                |                                       |                                       |
| 6) Existing Pad:                      | Yes or No     | Yes             |              |                                                 | -                                                                                                                                                                                                                                                                                                                                                                                                                                                                                                                                                                                                                                                                                                                                                                                                                                                                                                                                                                                                                                                                                                                                                                                                                                                                                                                                                                                                                                                                                                                                                                                                                                                                                                                                                                                                                                                                                                                                                                                                                                                                                                                              |                                       |                                       |
| , .                                   | •             | •               | • • •        | ipated Thickness a<br>VD- 7354', Target Base TV | •                                                                                                                                                                                                                                                                                                                                                                                                                                                                                                                                                                                                                                                                                                                                                                                                                                                                                                                                                                                                                                                                                                                                                                                                                                                                                                                                                                                                                                                                                                                                                                                                                                                                                                                                                                                                                                                                                                                                                                                                                                                                                                                              |                                       | Associated Pressure- 4810             |
| 8) Proposed Tot                       | al Vertical I | Depth: 738      | 4' /         |                                                 |                                                                                                                                                                                                                                                                                                                                                                                                                                                                                                                                                                                                                                                                                                                                                                                                                                                                                                                                                                                                                                                                                                                                                                                                                                                                                                                                                                                                                                                                                                                                                                                                                                                                                                                                                                                                                                                                                                                                                                                                                                                                                                                                | ٠.                                    |                                       |
| 9) Formation at                       |               |                 | Marcellus    | 3                                               |                                                                                                                                                                                                                                                                                                                                                                                                                                                                                                                                                                                                                                                                                                                                                                                                                                                                                                                                                                                                                                                                                                                                                                                                                                                                                                                                                                                                                                                                                                                                                                                                                                                                                                                                                                                                                                                                                                                                                                                                                                                                                                                                |                                       |                                       |
| 10) Proposed To                       | otal Measure  | ed Depth:       | 16,706'      |                                                 |                                                                                                                                                                                                                                                                                                                                                                                                                                                                                                                                                                                                                                                                                                                                                                                                                                                                                                                                                                                                                                                                                                                                                                                                                                                                                                                                                                                                                                                                                                                                                                                                                                                                                                                                                                                                                                                                                                                                                                                                                                                                                                                                |                                       |                                       |
| 11) Proposed Ho                       | orizontal Le  | g Length:       | 8553.37'     |                                                 |                                                                                                                                                                                                                                                                                                                                                                                                                                                                                                                                                                                                                                                                                                                                                                                                                                                                                                                                                                                                                                                                                                                                                                                                                                                                                                                                                                                                                                                                                                                                                                                                                                                                                                                                                                                                                                                                                                                                                                                                                                                                                                                                |                                       |                                       |
| 12) Approximate                       | e Fresh Wat   | er Strata De    | pths:        | 307'                                            |                                                                                                                                                                                                                                                                                                                                                                                                                                                                                                                                                                                                                                                                                                                                                                                                                                                                                                                                                                                                                                                                                                                                                                                                                                                                                                                                                                                                                                                                                                                                                                                                                                                                                                                                                                                                                                                                                                                                                                                                                                                                                                                                |                                       |                                       |
| 13) Method to D                       | Determine Fi  | esh Water D     | epths:       | Salinity Calculations                           | from SWN A V                                                                                                                                                                                                                                                                                                                                                                                                                                                                                                                                                                                                                                                                                                                                                                                                                                                                                                                                                                                                                                                                                                                                                                                                                                                                                                                                                                                                                                                                                                                                                                                                                                                                                                                                                                                                                                                                                                                                                                                                                                                                                                                   | VTZ 3H logs                           | (API 47-103-03232)                    |
| 14) Approximate                       | e Saltwater   | Depths: 13      | 42' Logs     | will be run for a sa                            | linity profile and                                                                                                                                                                                                                                                                                                                                                                                                                                                                                                                                                                                                                                                                                                                                                                                                                                                                                                                                                                                                                                                                                                                                                                                                                                                                                                                                                                                                                                                                                                                                                                                                                                                                                                                                                                                                                                                                                                                                                                                                                                                                                                             | alysis                                |                                       |
| 15) Approximat                        | e Coal Sean   | Depths: 1       | 246'         |                                                 |                                                                                                                                                                                                                                                                                                                                                                                                                                                                                                                                                                                                                                                                                                                                                                                                                                                                                                                                                                                                                                                                                                                                                                                                                                                                                                                                                                                                                                                                                                                                                                                                                                                                                                                                                                                                                                                                                                                                                                                                                                                                                                                                |                                       |                                       |
| 16) Approximat                        | e Depth to F  | Possible Void   | d (coal mi   | ine, karst, other):                             | None that we a                                                                                                                                                                                                                                                                                                                                                                                                                                                                                                                                                                                                                                                                                                                                                                                                                                                                                                                                                                                                                                                                                                                                                                                                                                                                                                                                                                                                                                                                                                                                                                                                                                                                                                                                                                                                                                                                                                                                                                                                                                                                                                                 | are aware                             | of.                                   |
| 17) Does Propos<br>directly overlying |               |                 |              | ms<br>Yes                                       | No                                                                                                                                                                                                                                                                                                                                                                                                                                                                                                                                                                                                                                                                                                                                                                                                                                                                                                                                                                                                                                                                                                                                                                                                                                                                                                                                                                                                                                                                                                                                                                                                                                                                                                                                                                                                                                                                                                                                                                                                                                                                                                                             | <u>x</u>                              |                                       |
| (a) If Yes, prov                      | vide Mine Ir  | nfo: Name:      |              |                                                 |                                                                                                                                                                                                                                                                                                                                                                                                                                                                                                                                                                                                                                                                                                                                                                                                                                                                                                                                                                                                                                                                                                                                                                                                                                                                                                                                                                                                                                                                                                                                                                                                                                                                                                                                                                                                                                                                                                                                                                                                                                                                                                                                |                                       |                                       |
|                                       |               | Depth:          | ·            |                                                 |                                                                                                                                                                                                                                                                                                                                                                                                                                                                                                                                                                                                                                                                                                                                                                                                                                                                                                                                                                                                                                                                                                                                                                                                                                                                                                                                                                                                                                                                                                                                                                                                                                                                                                                                                                                                                                                                                                                                                                                                                                                                                                                                |                                       |                                       |
|                                       |               | Seam:           |              |                                                 |                                                                                                                                                                                                                                                                                                                                                                                                                                                                                                                                                                                                                                                                                                                                                                                                                                                                                                                                                                                                                                                                                                                                                                                                                                                                                                                                                                                                                                                                                                                                                                                                                                                                                                                                                                                                                                                                                                                                                                                                                                                                                                                                |                                       | · · · · · · · · · · · · · · · · · · · |
|                                       |               | Owner           | r:           |                                                 |                                                                                                                                                                                                                                                                                                                                                                                                                                                                                                                                                                                                                                                                                                                                                                                                                                                                                                                                                                                                                                                                                                                                                                                                                                                                                                                                                                                                                                                                                                                                                                                                                                                                                                                                                                                                                                                                                                                                                                                                                                                                                                                                |                                       |                                       |