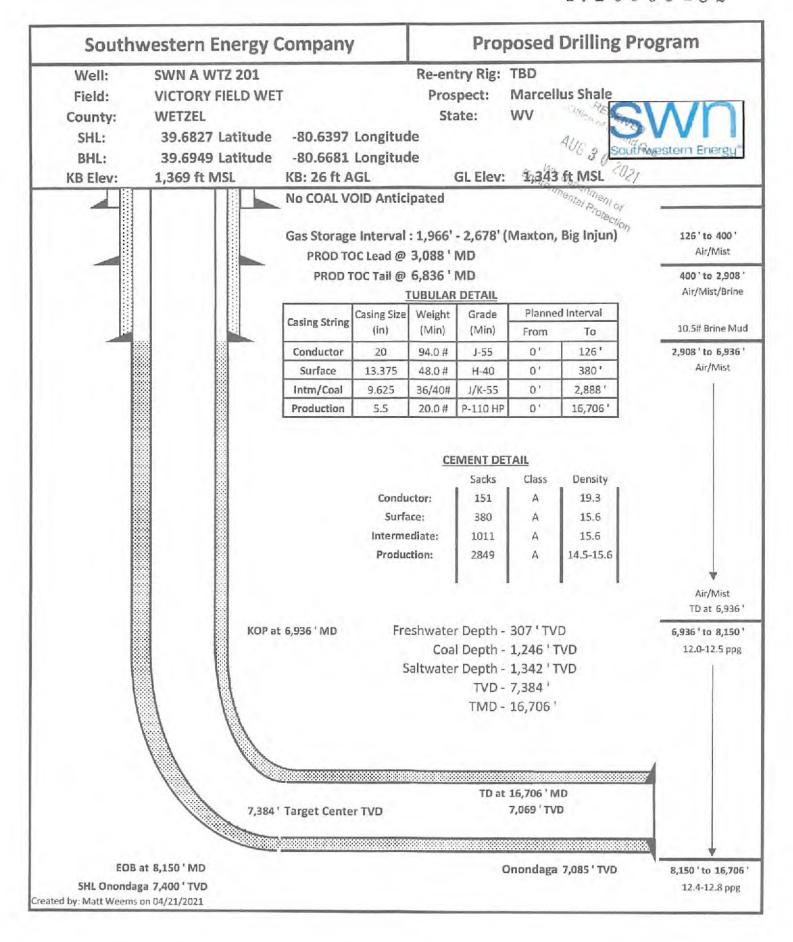

# STATE OF WEST VIRGINIA DEPARTMENT OF ENVIRONMENTAL PROTECTION, OFFICE OF OIL AND GAS WELL WORK PERMIT APPLICATION

| 1) Well Operato                       | r: SWN P      | roduction C     | o., LLC      | 494512924                                       | 103-Wetzel                                                                                                                                                                                                                                                                                                                                                                                                                                                                                                                                                                                                                                                                                                                                                                                                                                                                                                                                                                                                                                                                                                                                                                                                                                                                                                                                                                                                                                                                                                                                                                                                                                                                                                                                                                                                                                                                                                                                                                                                                                                                                                                     | 7-Proctor                             | 681-Wileyville                        |
|---------------------------------------|---------------|-----------------|--------------|-------------------------------------------------|--------------------------------------------------------------------------------------------------------------------------------------------------------------------------------------------------------------------------------------------------------------------------------------------------------------------------------------------------------------------------------------------------------------------------------------------------------------------------------------------------------------------------------------------------------------------------------------------------------------------------------------------------------------------------------------------------------------------------------------------------------------------------------------------------------------------------------------------------------------------------------------------------------------------------------------------------------------------------------------------------------------------------------------------------------------------------------------------------------------------------------------------------------------------------------------------------------------------------------------------------------------------------------------------------------------------------------------------------------------------------------------------------------------------------------------------------------------------------------------------------------------------------------------------------------------------------------------------------------------------------------------------------------------------------------------------------------------------------------------------------------------------------------------------------------------------------------------------------------------------------------------------------------------------------------------------------------------------------------------------------------------------------------------------------------------------------------------------------------------------------------|---------------------------------------|---------------------------------------|
| ,                                     |               |                 |              | Operator ID                                     | County                                                                                                                                                                                                                                                                                                                                                                                                                                                                                                                                                                                                                                                                                                                                                                                                                                                                                                                                                                                                                                                                                                                                                                                                                                                                                                                                                                                                                                                                                                                                                                                                                                                                                                                                                                                                                                                                                                                                                                                                                                                                                                                         | District                              | Quadrangle                            |
| 2) Operator's W                       | ell Number    | SWN A W         | TZ 201H      | Well Pad                                        | Name: SWN                                                                                                                                                                                                                                                                                                                                                                                                                                                                                                                                                                                                                                                                                                                                                                                                                                                                                                                                                                                                                                                                                                                                                                                                                                                                                                                                                                                                                                                                                                                                                                                                                                                                                                                                                                                                                                                                                                                                                                                                                                                                                                                      | A WTZ Pa                              | d /                                   |
| 3) Farm Name/S                        | Surface Own   | ner: SWN Produ  | uction Compa | ny, LLC Public Roa                              | d Access: Mac                                                                                                                                                                                                                                                                                                                                                                                                                                                                                                                                                                                                                                                                                                                                                                                                                                                                                                                                                                                                                                                                                                                                                                                                                                                                                                                                                                                                                                                                                                                                                                                                                                                                                                                                                                                                                                                                                                                                                                                                                                                                                                                  | edonacki                              | dge Road                              |
| 4) Elevation, cur                     | rrent ground  | l: <u>1343'</u> | El           | evation, proposed                               | post-construction post-constru | A./.6 1343                            | ED State                              |
| 5) Well Type                          | (a) Gas       | X               | _ Oil        | Unde                                            | erground Storag                                                                                                                                                                                                                                                                                                                                                                                                                                                                                                                                                                                                                                                                                                                                                                                                                                                                                                                                                                                                                                                                                                                                                                                                                                                                                                                                                                                                                                                                                                                                                                                                                                                                                                                                                                                                                                                                                                                                                                                                                                                                                                                | \$€ <sub>e,p,z,z</sub>                | ?1                                    |
|                                       | Other         |                 |              | <del></del>                                     | ····                                                                                                                                                                                                                                                                                                                                                                                                                                                                                                                                                                                                                                                                                                                                                                                                                                                                                                                                                                                                                                                                                                                                                                                                                                                                                                                                                                                                                                                                                                                                                                                                                                                                                                                                                                                                                                                                                                                                                                                                                                                                                                                           | Dental Plant of                       |                                       |
|                                       | (b)If Gas     | Shallow         | <u>x</u>     | Deep                                            |                                                                                                                                                                                                                                                                                                                                                                                                                                                                                                                                                                                                                                                                                                                                                                                                                                                                                                                                                                                                                                                                                                                                                                                                                                                                                                                                                                                                                                                                                                                                                                                                                                                                                                                                                                                                                                                                                                                                                                                                                                                                                                                                | · · · · · · · · · · · · · · · · · · · | n                                     |
|                                       |               | Horizontal      | x            |                                                 |                                                                                                                                                                                                                                                                                                                                                                                                                                                                                                                                                                                                                                                                                                                                                                                                                                                                                                                                                                                                                                                                                                                                                                                                                                                                                                                                                                                                                                                                                                                                                                                                                                                                                                                                                                                                                                                                                                                                                                                                                                                                                                                                |                                       |                                       |
| 6) Existing Pad:                      | Yes or No     | Yes             |              |                                                 | -                                                                                                                                                                                                                                                                                                                                                                                                                                                                                                                                                                                                                                                                                                                                                                                                                                                                                                                                                                                                                                                                                                                                                                                                                                                                                                                                                                                                                                                                                                                                                                                                                                                                                                                                                                                                                                                                                                                                                                                                                                                                                                                              |                                       |                                       |
| , .                                   | •             | •               | • • •        | ipated Thickness a<br>VD- 7354', Target Base TV | •                                                                                                                                                                                                                                                                                                                                                                                                                                                                                                                                                                                                                                                                                                                                                                                                                                                                                                                                                                                                                                                                                                                                                                                                                                                                                                                                                                                                                                                                                                                                                                                                                                                                                                                                                                                                                                                                                                                                                                                                                                                                                                                              |                                       | Associated Pressure- 4810             |
| 8) Proposed Tot                       | al Vertical I | Depth: 738      | 4' /         |                                                 |                                                                                                                                                                                                                                                                                                                                                                                                                                                                                                                                                                                                                                                                                                                                                                                                                                                                                                                                                                                                                                                                                                                                                                                                                                                                                                                                                                                                                                                                                                                                                                                                                                                                                                                                                                                                                                                                                                                                                                                                                                                                                                                                | ٠.                                    |                                       |
| 9) Formation at                       |               |                 | Marcellus    | 3                                               |                                                                                                                                                                                                                                                                                                                                                                                                                                                                                                                                                                                                                                                                                                                                                                                                                                                                                                                                                                                                                                                                                                                                                                                                                                                                                                                                                                                                                                                                                                                                                                                                                                                                                                                                                                                                                                                                                                                                                                                                                                                                                                                                |                                       |                                       |
| 10) Proposed To                       | otal Measure  | ed Depth:       | 16,706'      |                                                 |                                                                                                                                                                                                                                                                                                                                                                                                                                                                                                                                                                                                                                                                                                                                                                                                                                                                                                                                                                                                                                                                                                                                                                                                                                                                                                                                                                                                                                                                                                                                                                                                                                                                                                                                                                                                                                                                                                                                                                                                                                                                                                                                |                                       |                                       |
| 11) Proposed Ho                       | orizontal Le  | g Length:       | 8553.37'     |                                                 |                                                                                                                                                                                                                                                                                                                                                                                                                                                                                                                                                                                                                                                                                                                                                                                                                                                                                                                                                                                                                                                                                                                                                                                                                                                                                                                                                                                                                                                                                                                                                                                                                                                                                                                                                                                                                                                                                                                                                                                                                                                                                                                                |                                       |                                       |
| 12) Approximate                       | e Fresh Wat   | er Strata De    | pths:        | 307'                                            |                                                                                                                                                                                                                                                                                                                                                                                                                                                                                                                                                                                                                                                                                                                                                                                                                                                                                                                                                                                                                                                                                                                                                                                                                                                                                                                                                                                                                                                                                                                                                                                                                                                                                                                                                                                                                                                                                                                                                                                                                                                                                                                                |                                       |                                       |
| 13) Method to D                       | Determine Fi  | esh Water D     | epths:       | Salinity Calculations                           | from SWN A V                                                                                                                                                                                                                                                                                                                                                                                                                                                                                                                                                                                                                                                                                                                                                                                                                                                                                                                                                                                                                                                                                                                                                                                                                                                                                                                                                                                                                                                                                                                                                                                                                                                                                                                                                                                                                                                                                                                                                                                                                                                                                                                   | VTZ 3H logs                           | (API 47-103-03232)                    |
| 14) Approximate                       | e Saltwater   | Depths: 13      | 42' Logs     | will be run for a sa                            | linity profile and                                                                                                                                                                                                                                                                                                                                                                                                                                                                                                                                                                                                                                                                                                                                                                                                                                                                                                                                                                                                                                                                                                                                                                                                                                                                                                                                                                                                                                                                                                                                                                                                                                                                                                                                                                                                                                                                                                                                                                                                                                                                                                             | alysis                                |                                       |
| 15) Approximat                        | e Coal Sean   | Depths: 1       | 246'         |                                                 |                                                                                                                                                                                                                                                                                                                                                                                                                                                                                                                                                                                                                                                                                                                                                                                                                                                                                                                                                                                                                                                                                                                                                                                                                                                                                                                                                                                                                                                                                                                                                                                                                                                                                                                                                                                                                                                                                                                                                                                                                                                                                                                                |                                       |                                       |
| 16) Approximat                        | e Depth to F  | Possible Void   | d (coal mi   | ine, karst, other):                             | None that we a                                                                                                                                                                                                                                                                                                                                                                                                                                                                                                                                                                                                                                                                                                                                                                                                                                                                                                                                                                                                                                                                                                                                                                                                                                                                                                                                                                                                                                                                                                                                                                                                                                                                                                                                                                                                                                                                                                                                                                                                                                                                                                                 | are aware                             | of.                                   |
| 17) Does Propos<br>directly overlying |               |                 |              | ms<br>Yes                                       | No                                                                                                                                                                                                                                                                                                                                                                                                                                                                                                                                                                                                                                                                                                                                                                                                                                                                                                                                                                                                                                                                                                                                                                                                                                                                                                                                                                                                                                                                                                                                                                                                                                                                                                                                                                                                                                                                                                                                                                                                                                                                                                                             | <u>x</u>                              |                                       |
| (a) If Yes, prov                      | vide Mine Ir  | nfo: Name:      |              |                                                 |                                                                                                                                                                                                                                                                                                                                                                                                                                                                                                                                                                                                                                                                                                                                                                                                                                                                                                                                                                                                                                                                                                                                                                                                                                                                                                                                                                                                                                                                                                                                                                                                                                                                                                                                                                                                                                                                                                                                                                                                                                                                                                                                |                                       |                                       |
|                                       |               | Depth:          | ·            |                                                 |                                                                                                                                                                                                                                                                                                                                                                                                                                                                                                                                                                                                                                                                                                                                                                                                                                                                                                                                                                                                                                                                                                                                                                                                                                                                                                                                                                                                                                                                                                                                                                                                                                                                                                                                                                                                                                                                                                                                                                                                                                                                                                                                |                                       |                                       |
|                                       |               | Seam:           |              |                                                 |                                                                                                                                                                                                                                                                                                                                                                                                                                                                                                                                                                                                                                                                                                                                                                                                                                                                                                                                                                                                                                                                                                                                                                                                                                                                                                                                                                                                                                                                                                                                                                                                                                                                                                                                                                                                                                                                                                                                                                                                                                                                                                                                |                                       | · · · · · · · · · · · · · · · · · · · |
|                                       |               | Owner           | r:           |                                                 |                                                                                                                                                                                                                                                                                                                                                                                                                                                                                                                                                                                                                                                                                                                                                                                                                                                                                                                                                                                                                                                                                                                                                                                                                                                                                                                                                                                                                                                                                                                                                                                                                                                                                                                                                                                                                                                                                                                                                                                                                                                                                                                                |                                       |                                       |

# CASING AND TUBING PROGRAM

| TYPE         | Size<br>(in) | New<br>or<br>Used | Grade    | Weight per ft. (lb/ft) | FOOTAGE: For<br>Drilling (ft) | INTERVALS: Left in Well (R) | CEMENT:<br>Fill-up                    |
|--------------|--------------|-------------------|----------|------------------------|-------------------------------|-----------------------------|---------------------------------------|
| Conductor    | 20"          | New               | J-55     | 94#                    | 126'                          |                             | CTS                                   |
| Fresh Water  | 13 3/8"      | New               | H-40     | 48#                    | 380'                          | 2888' /                     | 380 sx/CTS                            |
| Coal         | See          | Interm            | Casing   |                        |                               | Mal Prote                   |                                       |
| Intermediate | 9 5/8"       | New               | J/K-55   | 36/40#                 | 2888'                         | 2888' / "                   | 1011 sx/CTS                           |
| Production   | 5 1/2"       | New               | P-110 HP | 20#                    | 16706'                        | 16706' <                    | Tail 2849sx/ 100' Inside Intermediate |
| Tubing       |              |                   |          |                        |                               |                             |                                       |
| Liners       |              |                   |          |                        |                               | ,                           |                                       |

Byan Ham 5-3-21

| TYPE         | Size (in) | Wellbore<br>Diameter (in) | Wall<br>Thickness<br>(in) | Burst Pressure<br>(psi) | Anticipated Max. Internal Pressure (psi) | Cement<br>Type | Cement<br>Yield<br>(cu. ft./k) |
|--------------|-----------|---------------------------|---------------------------|-------------------------|------------------------------------------|----------------|--------------------------------|
| Conductor    | 20"       | 30"                       | 0.25                      | 2120                    | 81                                       | Class A        | 1.20/30% Excess                |
| Fresh Water  | 13 3/8"   | 17.5"                     | 0.380                     | 2730                    | 633                                      | Class A        | 1.20/30% Excess                |
| Coal         | See       | Interm                    | Casing                    |                         |                                          |                |                                |
| Intermediate | 9 5/8"    | 12 1/4"                   | 0.395                     | 3950                    | 1768                                     | Class A        | 1.19/40% Excess                |
| Production   | 5 1/2"    | 8 3/4"-8 1/2"             | 0.361                     | 14360 /                 | 10500 ′                                  | Class A        | 1.19/5% Excess                 |
| Tubing       |           |                           |                           |                         |                                          |                |                                |
| Liners       |           |                           |                           |                         |                                          |                |                                |

Drill and stimulate any potential zones between and including the Benson to Marcellus. \*\*If we should encounter a void place basket above and below void area- balance cement to bottom of void and grout from basket to suitace or run external casing packer/cementing stage tool above void interval and perform 2 stage cementing operation dependent upon depth of void. Run casing not less than 20' below void nor more than 75' below void. (\*If freshwater is a constructed deeper than anticipated it must be protected, set casing 50' below and cts.)