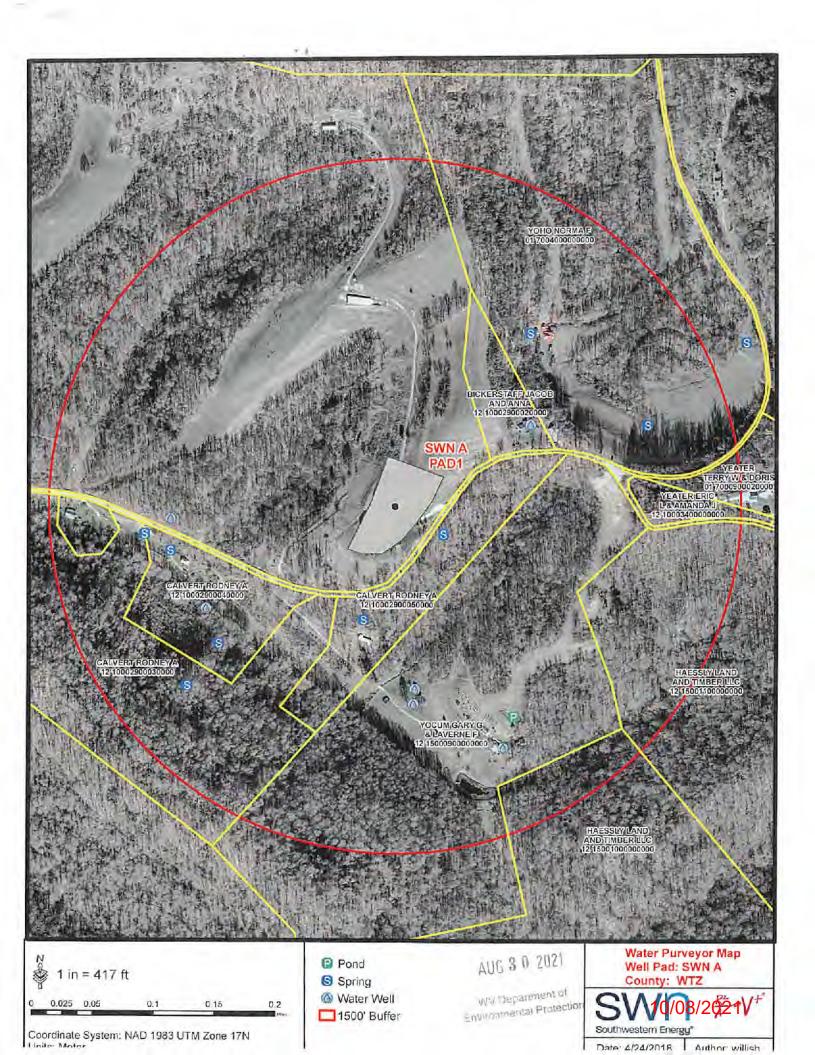

ellus           | Tully Lime                     |
| 103-03233 | SWN Production Company                 | Active  | 39.682614 | 80.639608 | 21117       | Marcellus           | Tully Lime                     |
| 103-03232 | SWN Production Company                 | Active  | 39.682589 | 80.639622 | 18878       | Marcellus           | Tully Lime                     |



# MARCELLUS WELL DRILLING PROCEDURES AND WELL SITE SAFETY PLAN

RECEIVED
Office of Oil and Gas



AUG 3 0 2021

WV Department of Environmental Protection

SWN Production Company, LLC 1300 Fort Pierpont Drive, Suite 201 Morgantown, West Virginia 26508

Office of Oil and Gas

API NO. 47-XXX-XXXXX

AUG 3 0 2021

WELL NAME: SWN A WTZ 201H

PROCTOR DISTRICT

WETZEL COUNTY, WEST VIRGINIA

SWN PRODUCTION COMPANY, LLC - CONFIDENTIAL





|       | WELL BORE TABLE FOR SURFACE/ROYALTY OW                   | NERS                                      |
|-------|----------------------------------------------------------|-------------------------------------------|
| TRACT | SURFACE OWNER (5) / ROYALTY OWNER (R)                    | TAX PARCEL                                |
| 1     | SWN PRODUCTION COMPANY LLC (5) RODNEY CALVERT, ET AL (R) | 12-10-29                                  |
| TRACT | SURFACE OWNER                                            | TAX PARCEL                                |
| 2     | CALVERT RODNEY A                                         | 12 10 29.3                                |
| 3     | DREYER JOSEPH C                                          | 12-15-8                                   |
| 4