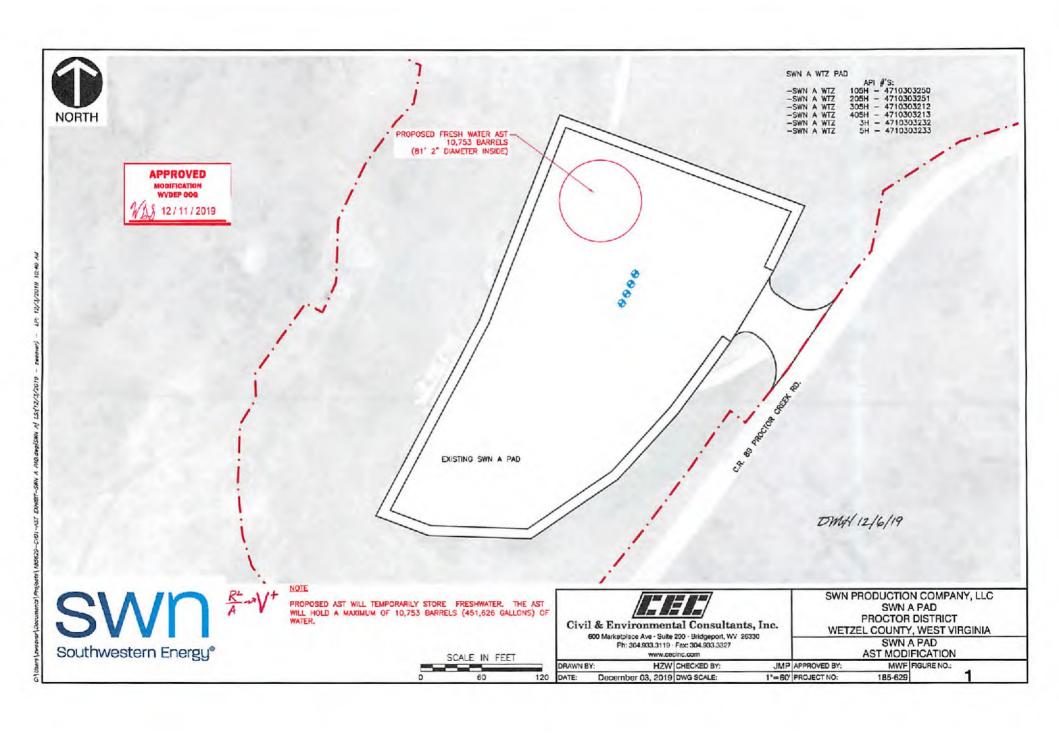

WW-6B (04/15) 4710303452

API NO. 47-009 -

OPERATOR WELL NO. SWN A WTZ 201H
Well Pad Name: SWN A WTZ Pad

# STATE OF WEST VIRGINIA DEPARTMENT OF ENVIRONMENTAL PROTECTION, OFFICE OF OIL AND GAS WELL WORK PERMIT APPLICATION

| 1) Well Operato                       | r: SWN P      | roduction C     | o., LLC      | 494512924                                       | 103-Wetzel                                                                                                                                                                                                                                                                                                                                                                                                                                                                                                                                                                                                                                                                                                                                                                                                                                                                                                                                                                                                                                                                                                                                                                                                                                                                                                                                                                                                                                                                                                                                                                                                                                                                                                                                                                                                                                                                                                                                                                                                                                                                                                                     | 7-Proctor                             | 681-Wileyville                        |
|---------------------------------------|---------------|-----------------|--------------|-------------------------------------------------|--------------------------------------------------------------------------------------------------------------------------------------------------------------------------------------------------------------------------------------------------------------------------------------------------------------------------------------------------------------------------------------------------------------------------------------------------------------------------------------------------------------------------------------------------------------------------------------------------------------------------------------------------------------------------------------------------------------------------------------------------------------------------------------------------------------------------------------------------------------------------------------------------------------------------------------------------------------------------------------------------------------------------------------------------------------------------------------------------------------------------------------------------------------------------------------------------------------------------------------------------------------------------------------------------------------------------------------------------------------------------------------------------------------------------------------------------------------------------------------------------------------------------------------------------------------------------------------------------------------------------------------------------------------------------------------------------------------------------------------------------------------------------------------------------------------------------------------------------------------------------------------------------------------------------------------------------------------------------------------------------------------------------------------------------------------------------------------------------------------------------------|---------------------------------------|---------------------------------------|
| ,                                     |               |                 |              | Operator ID                                     | County                                                                                                                                                                                                                                                                                                                                                                                                                                                                                                                                                                                                                                                                                                                                                                                                                                                                                                                                                                                                                                                                                                                                                                                                                                                                                                                                                                                                                                                                                                                                                                                                                                                                                                                                                                                                                                                                                                                                                                                                                                                                                                                         | District                              | Quadrangle                            |
| 2) Operator's W                       | ell Number    | SWN A W         | TZ 201H      | Well Pad                                        | Name: SWN                                                                                                                                                                                                                                                                                                                                                                                                                                                                                                                                                                                                                                                                                                                                                                                                                                                                                                                                                                                                                                                                                                                                                                                                                                                                                                                                                                                                                                                                                                                                                                                                                                                                                                                                                                                                                                                                                                                                                                                                                                                                                                                      | A WTZ Pa                              | d /                                   |
| 3) Farm Name/S                        | Surface Own   | ner: SWN Produ  | uction Compa | ny, LLC Public Roa                              | d Access: Mac                                                                                                                                                                                                                                                                                                                                                                                                                                                                                                                                                                                                                                                                                                                                                                                                                                                                                                                                                                                                                                                                                                                                                                                                                                                                                                                                                                                                                                                                                                                                                                                                                                                                                                                                                                                                                                                                                                                                                                                                                                                                                                                  | edonacki                              | dge Road                              |
| 4) Elevation, cur                     | rrent ground  | l: <u>1343'</u> | El           | evation, proposed                               | post-construction post-constru | A./.6 1343                            | ED State                              |
| 5) Well Type                          | (a) Gas       | X               | _ Oil        | Unde                                            | erground Storag                                                                                                                                                                                                                                                                                                                                                                                                                                                                                                                                                                                                                                                                                                                                                                                                                                                                                                                                                                                                                                                                                                                                                                                                                                                                                                                                                                                                                                                                                                                                                                                                                                                                                                                                                                                                                                                                                                                                                                                                                                                                                                                | \$€ <sub>e,p,z,z</sub>                | ?1                                    |
|                                       | Other         |                 |              | <del></del>                                     | ····                                                                                                                                                                                                                                                                                                                                                                                                                                                                                                                                                                                                                                                                                                                                                                                                                                                                                                                                                                                                                                                                                                                                                                                                                                                                                                                                                                                                                                                                                                                                                                                                                                                                                                                                                                                                                                                                                                                                                                                                                                                                                                                           | Dental Plant of                       |                                       |
|                                       | (b)If Gas     | Shallow         | <u>x</u>     | Deep                                            |                                                                                                                                                                                                                                                                                                                                                                                                                                                                                                                                                                                                                                                                                                                                                                                                                                                                                                                                                                                                                                                                                                                                                                                                                                                                                                                                                                                                                                                                                                                                                                                                                                                                                                                                                                                                                                                                                                                                                                                                                                                                                                                                | · · · · · · · · · · · · · · · · · · · | n                                     |
|                                       |               | Horizontal      | x            |                                                 |                                                                                                                                                                                                                                                                                                                                                                                                                                                                                                                                                                                                                                                                                                                                                                                                                                                                                                                                                                                                                                                                                                                                                                                                                                                                                                                                                                                                                                                                                                                                                                                                                                                                                                                                                                                                                                                                                                                                                                                                                                                                                                                                |                                       |                                       |
| 6) Existing Pad:                      | Yes or No     | Yes             |              |                                                 | -                                                                                                                                                                                                                                                                                                                                                                                                                                                                                                                                                                                                                                                                                                                                                                                                                                                                                                                                                                                                                                                                                                                                                                                                                                                                                                                                                                                                                                                                                                                                                                                                                                                                                                                                                                                                                                                                                                                                                                                                                                                                                                                              |                                       |                                       |
| , .                                   | •             | •               | • • •        | ipated Thickness a<br>VD- 7354', Target Base TV | •                                                                                                                                                                                                                                                                                                                                                                                                                                                                                                                                                                                                                                                                                                                                                                                                                                                                                                                                                                                                                                                                                                                                                                                                                                                                                                                                                                                                                                                                                                                                                                                                                                                                                                                                                                                                                                                                                                                                                                                                                                                                                                                              |                                       | Associated Pressure- 4810             |
| 8) Proposed Tot                       | al Vertical I | Depth: 738      | 4' /         |                                                 |                                                                                                                                                                                                                                                                                                                                                                                                                                                                                                                                                                                                                                                                                                                                                                                                                                                                                                                                                                                                                                                                                                                                                                                                                                                                                                                                                                                                                                                                                                                                                                                                                                                                                                                                                                                                                                                                                                                                                                                                                                                                                                                                | ٠.                                    |                                       |
| 9) Formation at                       |               |                 | Marcellus    | 3                                               |                                                                                                                                                                                                                                                                                                                                                                                                                                                                                                                                                                                                                                                                                                                                                                                                                                                                                                                                                                                                                                                                                                                                                                                                                                                                                                                                                                                                                                                                                                                                                                                                                                                                                                                                                                                                                                                                                                                                                                                                                                                                                                                                |                                       |                                       |
| 10) Proposed To                       | otal Measure  | ed Depth:       | 16,706'      |                                                 |                                                                                                                                                                                                                                                                                                                                                                                                                                                                                                                                                                                                                                                                                                                                                                                                                                                                                                                                                                                                                                                                                                                                                                                                                                                                                                                                                                                                                                                                                                                                                                                                                                                                                                                                                                                                                                                                                                                                                                                                                                                                                                                                |                                       |                                       |
| 11) Proposed Ho                       | orizontal Le  | g Length:       | 8553.37'     |                                                 |                                                                                                                                                                                                                                                                                                                                                                                                                                                                                                                                                                                                                                                                                                                                                                                                                                                                                                                                                                                                                                                                                                                                                                                                                                                                                                                                                                                                                                                                                                                                                                                                                                                                                                                                                                                                                                                                                                                                                                                                                                                                                                                                |                                       |                                       |
| 12) Approximate                       | e Fresh Wat   | er Strata De    | pths:        | 307'                                            |                                                                                                                                                                                                                                                                                                                                                                                                                                                                                                                                                                                                                                                                                                                                                                                                                                                                                                                                                                                                                                                                                                                                                                                                                                                                                                                                                                                                                                                                                                                                                                                                                                                                                                                                                                                                                                                                                                                                                                                                                                                                                                                                |                                       |                                       |
| 13) Method to D                       | Determine Fi  | esh Water D     | epths:       | Salinity Calculations                           | from SWN A V                                                                                                                                                                                                                                                                                                                                                                                                                                                                                                                                                                                                                                                                                                                                                                                                                                                                                                                                                                                                                                                                                                                                                                                                                                                                                                                                                                                                                                                                                                                                                                                                                                                                                                                                                                                                                                                                                                                                                                                                                                                                                                                   | VTZ 3H logs                           | (API 47-103-03232)                    |
| 14) Approximate                       | e Saltwater   | Depths: 13      | 42' Logs     | will be run for a sa                            | linity profile and                                                                                                                                                                                                                                                                                                                                                                                                                                                                                                                                                                                                                                                                                                                                                                                                                                                                                                                                                                                                                                                                                                                                                                                                                                                                                                                                                                                                                                                                                                                                                                                                                                                                                                                                                                                                                                                                                                                                                                                                                                                                                                             | alysis                                |                                       |
| 15) Approximat                        | e Coal Sean   | Depths: 1       | 246'         |                                                 |                                                                                                                                                                                                                                                                                                                                                                                                                                                                                                                                                                                                                                                                                                                                                                                                                                                                                                                                                                                                                                                                                                                                                                                                                                                                                                                                                                                                                                                                                                                                                                                                                                                                                                                                                                                                                                                                                                                                                                                                                                                                                                                                |                                       |                                       |
| 16) Approximat                        | e Depth to F  | Possible Void   | d (coal mi   | ine, karst, other):                             | None that we a                                                                                                                                                                                                                                                                                                                                                                                                                                                                                                                                                                                                                                                                                                                                                                                                                                                                                                                                                                                                                                                                                                                                                                                                                                                                                                                                                                                                                                                                                                                                                                                                                                                                                                                                                                                                                                                                                                                                                                                                                                                                                                                 | are aware                             | of.                                   |
| 17) Does Propos<br>directly overlying |               |                 |              | ms<br>Yes                                       | No                                                                                                                                                                                                                                                                                                                                                                                                                                                                                                                                                                                                                                                                                                                                                                                                                                                                                                                                                                                                                                                                                                                                                                                                                                                                                                                                                                                                                                                                                                                                                                                                                                                                                                                                                                                                                                                                                                                                                                                                                                                                                                                             | <u>x</u>                              |                                       |
| (a) If Yes, prov                      | vide Mine Ir  | nfo: Name:      |              |                                                 |                                                                                                                                                                                                                                                                                                                                                                                                                                                                                                                                                                                                                                                                                                                                                                                                                                                                                                                                                                                                                                                                                                                                                                                                                                                                                                                                                                                                                                                                                                                                                                                                                                                                                                                                                                                                                                                                                                                                                                                                                                                                                                                                |                                       |                                       |
|                                       |               | Depth:          | ·            |                                                 |                                                                                                                                                                                                                                                                                                                                                                                                                                                                                                                                                                                                                                                                                                                                                                                                                                                                                                                                                                                                                                                                                                                                                                                                                                                                                                                                                                                                                                                                                                                                                                                                                                                                                                                                                                                                                                                                                                                                                                                                                                                                                                                                |                                       |                                       |
|                                       |               | Seam:           |              |                                                 |                                                                                                                                                                                                                                                                                                                                                                                                                                                                                                                                                                                                                                                                                                                                                                                                                                                                                                                                                                                                                                                                                                                                                                                                                                                                                                                                                                                                                                                                                                                                                                                                                                                                                                                                                                                                                                                                                                                                                                                                                                                                                                                                |                                       | · · · · · · · · · · · · · · · · · · · |
|                                       |               | Owner           | r:           |                                                 |                                                                                                                                                                                                                                                                                                                                                                                                                                                                                                                                                                                                                                                                                                                                                                                                                                                                                                                                                                                                                                                                                                                                                                                                                                                                                                                                                                                                                                                                                                                                                                                                                                                                                                                                                                                                                                                                                                                                                                                                                                                                                                                                |                                       |                                       |

WW-6B (04/15)

API NO. 47- 009

OPERATOR WELL NO. SWN A WTZ 201H

Well Pad Name: SWN A WTZ Pad

18)