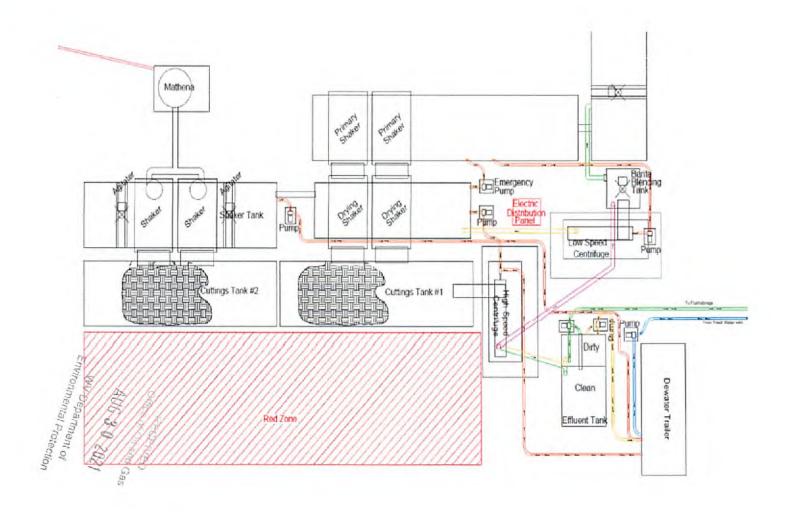

ds. Solids are then dumped into the cuttings tank for drying and hauloff. Liquids are further processed to remaye additional low gravity solids before being reused or transferred to onsite storage.

# LIQUIDS DRILLING (FRESHWATER, BRINE, SOBM)

When drilling is converted to liquids drilling, the shale gas separator and associated shaker tank are bypassed, and the liquids system is processed over the primary and drying shaker systems. Cuttings drop into the cuttings tank for additional processing. Any recoverable associated liquids attached to the cutting are recovered out the tank and processed through the low gravity (high speed) and barite recovery centrifuges (low speed) to further remove low gravity solids and to recover barite for reuse in the mud systems.

# Solids Control Layout





# **Attachment 3B**

# **Drilling Mediums**

# Surface/Coal(if present)/Freshwater Intervals:

Air

Freshwater (if needed based on conditions)

**Intermediate/Coal (if present):** 

Air

**Production Hole:** 

Air

Synthetic Oil (Base Fluid for mud system)

**Barite** 

Calcium Chloride

Lime

**Organophilic Bentonite** 

**Primary and Secondary Emulsifiers** 

Gilsonite

Calcium Carbonate

**Friction Reducers** 

AUG 3 0 2021

WV Department of Environmental Protection

Operator's Well No. SWN A WTZ 201H

| roposed Revegetation Treatment: Acres Disturbe                                                                                                                                                                                | d 12.77                    | Prevegetation        | рН