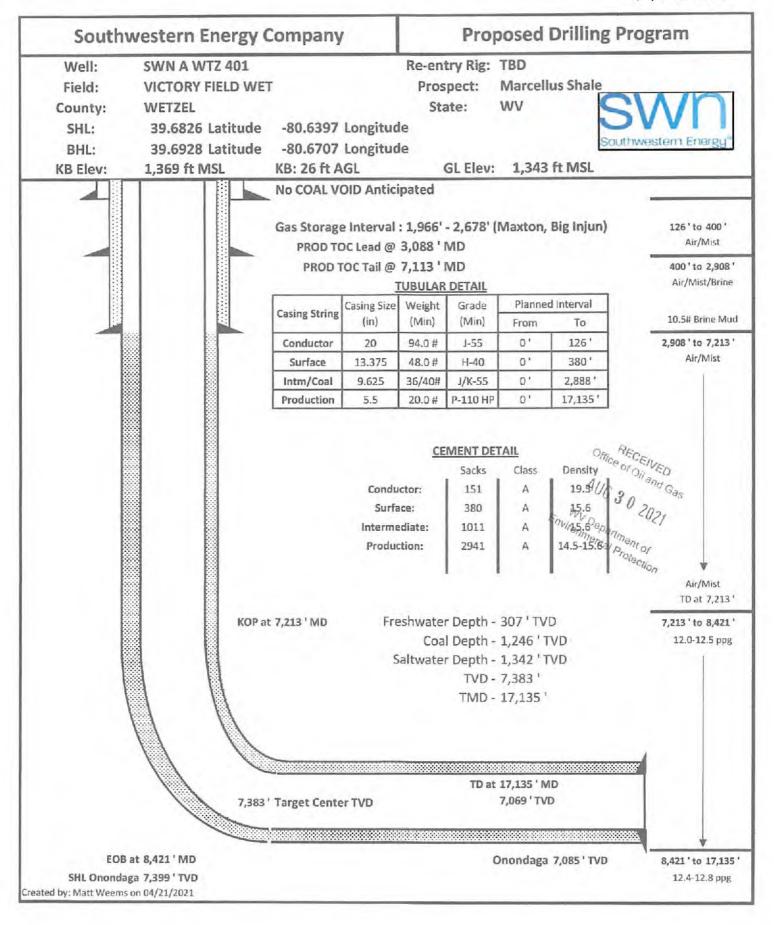

API NO. 47-603 - 03453

OPERATOR WELL NO. SWN A WTZ 401H

Well Pad Name: SWN A WTZ Pad

# STATE OF WEST VIRGINIA DEPARTMENT OF ENVIRONMENTAL PROTECTION, OFFICE OF OIL AND GAS WELL WORK PERMIT APPLICATION

| 1) Well Operator: SWN Production Co., LLC 494512924 103-Wetzel 7-Proctor 681-Wileyville >                                                                                                                                                              |
|--------------------------------------------------------------------------------------------------------------------------------------------------------------------------------------------------------------------------------------------------------|
| Operator ID County District Quadrangle                                                                                                                                                                                                                 |
| 2) Operator's Well Number: SWN A WTZ 401H / Well Pad Name: SWN A WTZ Pad /                                                                                                                                                                             |
| 3) Farm Name/Surface Owner: SWN Production Company, LLC Public Road Access: Macedonia Ridge Road                                                                                                                                                       |
| 4) Elevation, current ground: 1343' Elevation, proposed post-construction: 1343'                                                                                                                                                                       |
| 5) Well Type (a) Gas X Oil Underground StorageRECEIVED                                                                                                                                                                                                 |
| Office of Oil and Gas                                                                                                                                                                                                                                  |
| (b)If Gas Shallow × Deep AUG 3 0 2021                                                                                                                                                                                                                  |
| Horizontal X WV Dones                                                                                                                                                                                                                                  |
| 6) Existing Pad: Yes or No Yes  Environmental Protection                                                                                                                                                                                               |
| 7) Proposed Target Formation(s), Depth(s), Anticipated Thickness and Expected Pressure(s): Target Formation- Marcellus, Up-Dip well to the North, Target Top TVD- 7354', Target Base TVD- 7399', Anticipated Thickness- 45', Associated Pressure- 4809 |
| 8) Proposed Total Vertical Depth: 7383'                                                                                                                                                                                                                |
| 9) Formation at Total Vertical Depth: Marcellus                                                                                                                                                                                                        |
| 10) Proposed Total Measured Depth: 17,135'                                                                                                                                                                                                             |
| 11) Proposed Horizontal Leg Length: 8710.80'                                                                                                                                                                                                           |
| 12) Approximate Fresh Water Strata Depths: 307'                                                                                                                                                                                                        |
| 13) Method to Determine Fresh Water Depths: Salinity Calculations from SWN A WTZ 3H logs (API 47-103-03232)                                                                                                                                            |
| 14) Approximate Saltwater Depths: 1342' Logs will be run for a salinity profile analysis                                                                                                                                                               |
| 15) Approximate Coal Seam Depths: 1246'                                                                                                                                                                                                                |
| 16) Approximate Depth to Possible Void (coal mine, karst, other): None that we are aware of.                                                                                                                                                           |
| 17) Does Proposed well location contain coal seams directly overlying or adjacent to an active mine? Yes No _x                                                                                                                                         |
| (a) If Yes, provide Mine Info: Name:                                                                                                                                                                                                                   |
| Depth:                                                                                                                                                                                                                                                 |
| Seam:                                                                                                                                                                                                                                                  |
| Owner:                                                                                                                                                                                                                                                 |

API NO. 47- 103 - 03453

OPERATOR WELL NO. SWN A WTZ 401H Well Pad Name: SWN A WTZ Pad

18)

### CASING AND TUBING PROGRAM

| TYPE         | Size<br>(in) | New-<br>or<br>Used | Grade    | Weight per ft.<br>(lb/ft) | FOOTAGE: For<br>Drilling (ft) | INTERVALS:<br>Left in Well<br>(ft) | CEMENT:<br>Fill-up<br>(Cu. Ft.)/CTS  |
|--------------|--------------|--------------------|----------|---------------------------|-------------------------------|------------------------------------|--------------------------------------|
| Conductor    | 20"          | New                | J-55     | 94#                       | 126'                          | 126' /                             | CTS /                                |
| Fresh Water  | 13 3/8"      | New                | H-40     | 48#                       | 380'                          | 380' /                             | 380 sx/CTS 1                         |
| Coal         | See          | Interm             | Casing   |                           |                               |                                    |                                      |
| Intermediate | 9 5/8"       | New                | J/K-55   | 36/40#                    | 2888'                         | 2888'/                             | 1011 sx/CTS /                        |
| Production   | 5 1/2"       | New                | P-110 HP | 20#                       | 17135'                        | 17135' /                           | Tail 2941ex/ 100 inside intermediate |
| Tubing       |              |                    |          |                           |                               |                                    |                                      |
| Liners       |              |                    |          |                           |                               |                                    |                                      |

Began Fern 5-3-21 OMICO RECEIVED

| TYPE         | Size (in) | Wellbore<br>Diameter (in) | Wall<br>Thickness<br>(in) | Burst Pressure<br>(psi) | Anticipated  Max. Internal ( Pressure (psi)                                                                                                                                                                                                                                                                                                                                                                                                                                                                                                                                                                                                                                                                                                                                                                                                                                                                                                                                                                                                                                                                                                                                                                                                                                                                                                                                                                                                                                                                                                                                                                                                                                                                                                                                                                                                                                                                                                                                                                                                                                                                                    | Cement<br>2024De | Cement<br>Yield<br>(cu. ft./k) |
|--------------|-----------|---------------------------|---------------------------|-------------------------|--------------------------------------------------------------------------------------------------------------------------------------------------------------------------------------------------------------------------------------------------------------------------------------------------------------------------------------------------------------------------------------------------------------------------------------------------------------------------------------------------------------------------------------------------------------------------------------------------------------------------------------------------------------------------------------------------------------------------------------------------------------------------------------------------------------------------------------------------------------------------------------------------------------------------------------------------------------------------------------------------------------------------------------------------------------------------------------------------------------------------------------------------------------------------------------------------------------------------------------------------------------------------------------------------------------------------------------------------------------------------------------------------------------------------------------------------------------------------------------------------------------------------------------------------------------------------------------------------------------------------------------------------------------------------------------------------------------------------------------------------------------------------------------------------------------------------------------------------------------------------------------------------------------------------------------------------------------------------------------------------------------------------------------------------------------------------------------------------------------------------------|------------------|--------------------------------|
| Conductor    | 20"       | 30"                       | 0.25                      | 2120                    | Pressure (psi) Pressu | Class A          | 1.20/30% Excess                |
| Fresh Water  | 13-3/8"   | 17.5"                     | 0.380                     | 2730                    | 633                                                                                                                                                                                                                                                                                                                                                                                                                                                                                                                                                                                                                                                                                                                                                                                                                                                                                                                                                                                                                                                                                                                                                                                                                                                                                                                                                                                                                                                                                                                                                                                                                                                                                                                                                                                                                                                                                                                                                                                                                                                                                                                            | Class A          | 1.20/30% Excess                |
| Coal         | See       | Interm                    | Casing                    |                         |                                                                                                                                                                                                                                                                                                                                                                                                                                                                                                                                                                                                                                                                                                                                                                                                                                                                                                                                                                                                                                                                                                                                                                                                                                                                                                                                                                                                                                                                                                                                                                                                                                                                                                                                                                                                                                                                                                                                                                                                                                                                                                                                |                  |                                |
| Intermediate | 9 5/8"    | 12 1/4"                   | 0.395                     | 3950                    | 1768                                                                                                                                                                                                                                                                                                                                                                                                                                                                                                                                                                                                                                                                                                                                                                                                                                                                                                                                                                                                                                                                                                                                                                                                                                                                                                                                                                                                                                                                                                                                                                                                                                                                                                                                                                                                                                                                                                                                                                                                                                                                                                                           | Class A          | 1.19/40% Excess                |
| Production   | 5 1/2"    | 8 3/4"-8 1/2"             | 0.361                     | 14360                   | 10500                                                                                                                                                                                                                                                                                                                                                                                                                                                                                                                                                                                                                                                                                                                                                                                                                                                                                                                                                                                                                                                                                                                                                                                                                                                                                                                                                                                                                                                                                                                                                                                                                                                                                                                                                                                                                                                                                                                                                                                                                                                                                                                          | Class A          | 1.19/5% Excess                 |
| Tubing       |           | -                         |                           |                         |                                                                                                                                                                                                                                                                                                                                                                                                                                                                                                                                                                                                                                                                                                                                                                                                                                                                                                                                                                                                                                                                                                                                                                                                                                                                                                                                                                                                                                                                                                                                                                                                                                                                                                                                                                                                                                                                                                                                                                                                                                                                                                                                |                  |                                |
| Liners       |           |                           |                           |                         |                                                                                                                                                                                                                                                                                                                                                                                                                                                                                                                                                                                                                                                                                                                                                                                                                                                                                                                                                                                                                                                                                                                                                                                                                                                                                                                                                                                                                                                                                                                                                                                                                                                                                                                                                                                                                                                                                                                                                                                                                                                                                                                                |                  |                                |

Drill and stimulate any potential zones between and including the Benson to Marcellus. \*\*If we should encounter a void place basket above and below void area- balance cement to bottom of void and grout from basket to surface or run external casing packer/cementing stage tool above void interval and perform 2 stage cementing operation dependent upon depth of void. Run casing not less than 20' below void nor more than 75' below void. (\*If freshwater is encountered deeper than anticipated it must be protected, set casing 50' below and cts.)