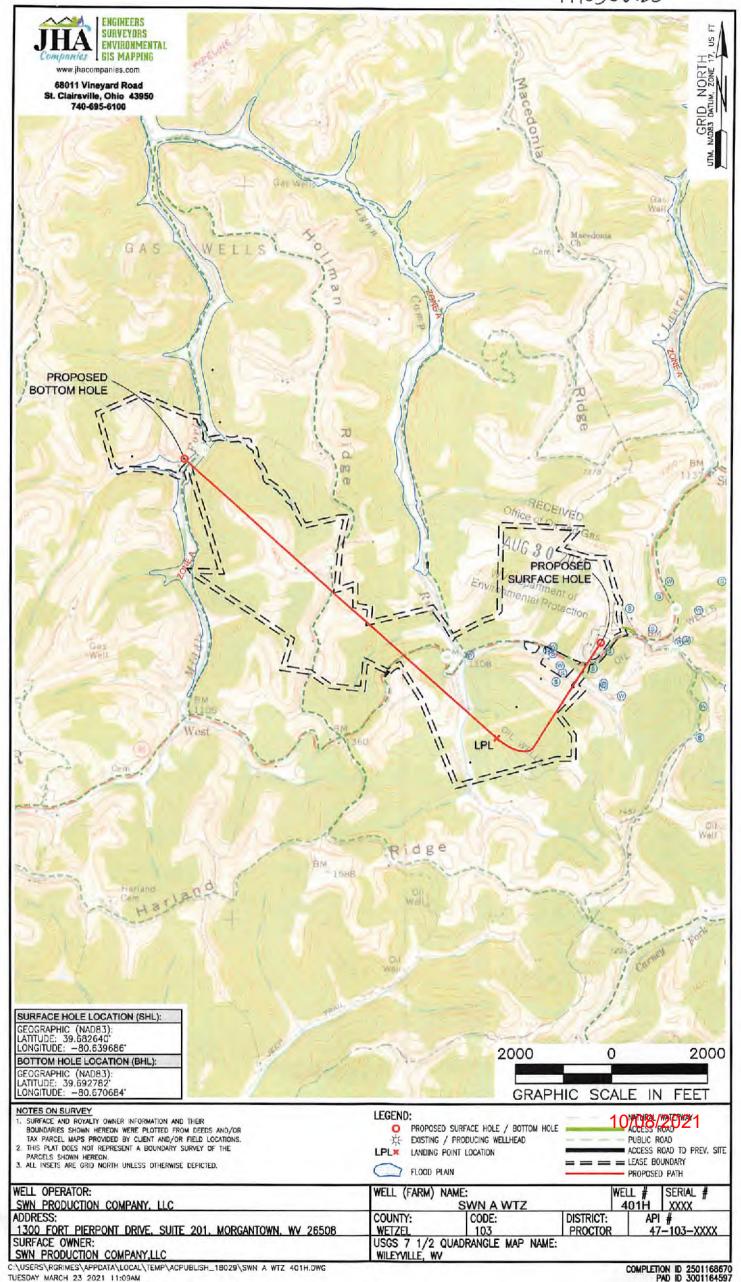

API NO. 47-603 - 03453

OPERATOR WELL NO. SWN A WTZ 401H

Well Pad Name: SWN A WTZ Pad

# STATE OF WEST VIRGINIA DEPARTMENT OF ENVIRONMENTAL PROTECTION, OFFICE OF OIL AND GAS WELL WORK PERMIT APPLICATION

| 1) Well Operator: SWN Production Co., LLC 494512924 103-Wetzel 7-Proctor 681-Wileyville >                                                                                                                                                              |
|--------------------------------------------------------------------------------------------------------------------------------------------------------------------------------------------------------------------------------------------------------|
| Operator ID County District Quadrangle                                                                                                                                                                                                                 |
| 2) Operator's Well Number: SWN A WTZ 401H / Well Pad Name: SWN A WTZ Pad /                                                                                                                                                                             |
| 3) Farm Name/Surface Owner: SWN Production Company, LLC Public Road Access: Macedonia Ridge Road                                                                                                                                                       |
| 4) Elevation, current ground: 1343' Elevation, proposed post-construction: 1343'                                                                                                                                                                       |
| 5) Well Type (a) Gas X Oil Underground StorageRECEIVED                                                                                                                                                                                                 |
| Office of Oil and Gas                                                                                                                                                                                                                                  |
| (b)If Gas Shallow × Deep AUG 3 0 2021                                                                                                                                                                                                                  |
| Horizontal X WV Dones                                                                                                                                                                                                                                  |
| 6) Existing Pad: Yes or No Yes  Environmental Protection                                                                                                                                                                                               |
| 7) Proposed Target Formation(s), Depth(s), Anticipated Thickness and Expected Pressure(s): Target Formation- Marcellus, Up-Dip well to the North, Target Top TVD- 7354', Target Base TVD- 7399', Anticipated Thickness- 45', Associated Pressure- 4809 |
| 8) Proposed Total Vertical Depth: 7383'                                                                                                                                                                                                                |
| 9) Formation at Total Vertical Depth: Marcellus                                                                                                                                                                                                        |
| 10) Proposed Total Measured Depth: 17,135'                                                                                                                                                                                                             |
| 11) Proposed Horizontal Leg Length: 8710.80'                                                                                                                                                                                                           |
| 12) Approximate Fresh Water Strata Depths: 307'                                                                                                                                                                                                        |
| 13) Method to Determine Fresh Water Depths: Salinity Calculations from SWN A WTZ 3H logs (API 47-103-03232)                                                                                                                                            |
| 14) Approximate Saltwater Depths: 1342' Logs will be run for a salinity profile analysis                                                                                                                                                               |
| 15) Approximate Coal Seam Depths: 1246'                                                                                                                                                                                                                |
| 16) Approximate Depth to Possible Void (coal mine, karst, other): None that we are aware of.                                                                                                                                                           |
| 17) Does Proposed well location contain coal seams directly overlying or adjacent to an active mine? Yes No _x                                                                                                                                         |
| (a) If Yes, provide Mine Info: Name:                                                                                                                                                                                                                   |
| Depth:                                                                                                                                                                                                                                                 |
| Seam:                                                                                                                                                                                                                                                  |
| Owner:                                                                                                                                                                                                                                                 |