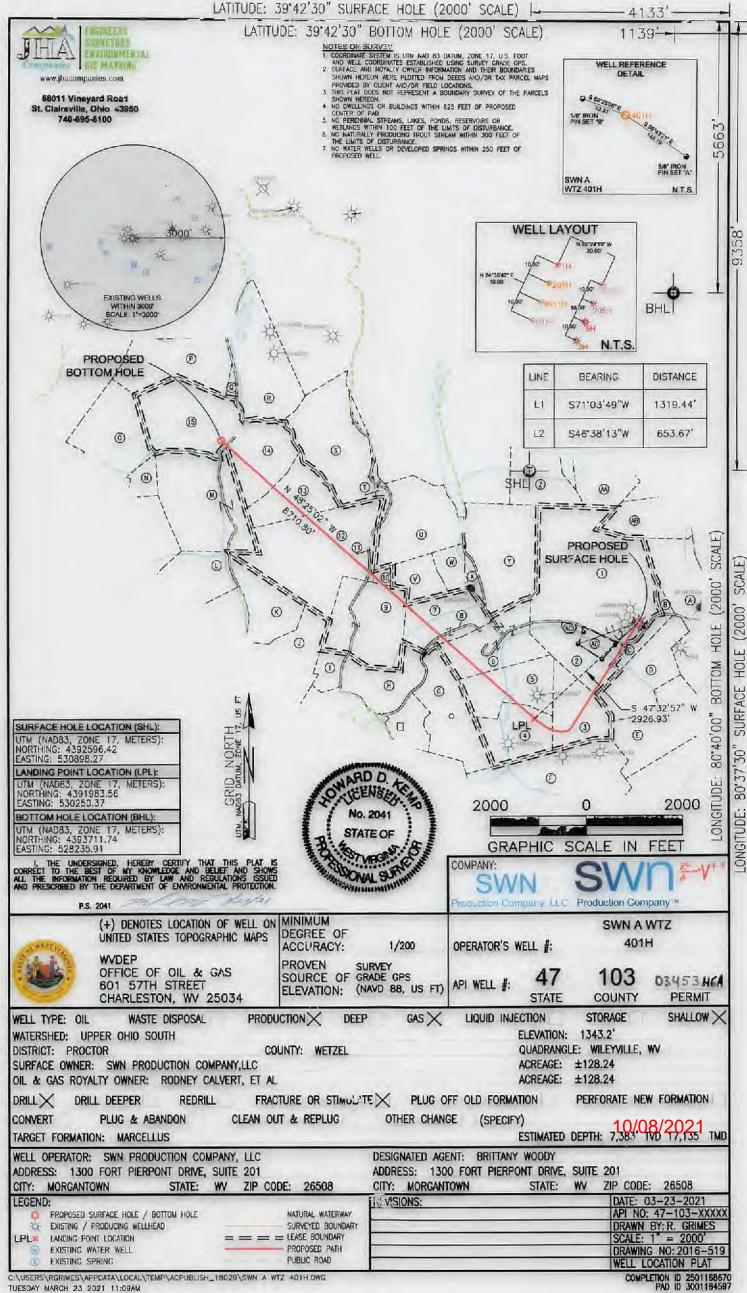

API NO. 47-603 - 03453

OPERATOR WELL NO. SWN A WTZ 401H

Well Pad Name: SWN A WTZ Pad

# STATE OF WEST VIRGINIA DEPARTMENT OF ENVIRONMENTAL PROTECTION, OFFICE OF OIL AND GAS WELL WORK PERMIT APPLICATION

| 1) Well Operator: SWN Production Co., LLC 494512924 103-Wetzel 7-Proctor 681-Wileyville >                                                                                                                                                              |
|--------------------------------------------------------------------------------------------------------------------------------------------------------------------------------------------------------------------------------------------------------|
| Operator ID County District Quadrangle                                                                                                                                                                                                                 |
| 2) Operator's Well Number: SWN A WTZ 401H / Well Pad Name: SWN A WTZ Pad /                                                                                                                                                                             |
| 3) Farm Name/Surface Owner: SWN Production Company, LLC Public Road Access: Macedonia Ridge Road                                                                                                                                                       |
| 4) Elevation, current ground: 1343' Elevation, proposed post-construction: 1343'                                                                                                                                                                       |
| 5) Well Type (a) Gas X Oil Underground StorageRECEIVED                                                                                                                                                                                                 |
| Office of Oil and Gas                                                                                                                                                                                                                                  |
| (b)If Gas Shallow × Deep AUG 3 0 2021                                                                                                                                                                                                                  |
| Horizontal X WV Dones                                                                                                                                                                                                                                  |
| 6) Existing Pad: Yes or No Yes  Environmental Protection                                                                                                                                                                                               |
| 7) Proposed Target Formation(s), Depth(s), Anticipated Thickness and Expected Pressure(s): Target Formation- Marcellus, Up-Dip well to the North, Target Top TVD- 7354', Target Base TVD- 7399', Anticipated Thickness- 45', Associated Pressure- 4809 |
| 8) Proposed Total Vertical Depth: 7383'                                                                                                                                                                                                                |
| 9) Formation at Total Vertical Depth: Marcellus                                                                                                                                                                                                        |
| 10) Proposed Total Measured Depth: 17,135'                                                                                                                                                                                                             |
| 11) Proposed Horizontal Leg Length: 8710.80'                                                                                                                                                                                                           |
| 12) Approximate Fresh Water Strata Depths: 307'                                                                                                                                                                                                        |
| 13) Method to Determine Fresh Water Depths: Salinity Calculations from SWN A WTZ 3H logs (API 47-103-03232)                                                                                                                                            |
| 14) Approximate Saltwater Depths: 1342' Logs will be run for a salinity profile analysis                                                                                                                                                               |
| 15) Approximate Coal Seam Depths: 1246'                                                                                                                                                                                                                |
| 16) Approximate Depth to Possible Void (coal mine, karst, other): None that we are aware of.                                                                                                                                                           |
| 17) Does Proposed well location contain coal seams directly overlying or adjacent to an active mine? Yes No _x                                                                                                                                         |
| (a) If Yes, provide Mine Info: Name:                                                                                                                                                                                                                   |
| Depth:                                                                                                                                                                                                                                                 |
| Seam:                                                                                                                                                                                                                                                  |
| Owner:                                                                                                                                                                                                                                                 |

API NO. 47- 103 - 03453

OPERATOR WELL NO. SWN A WTZ 401H Well Pad Name: SWN A WTZ Pad

18)