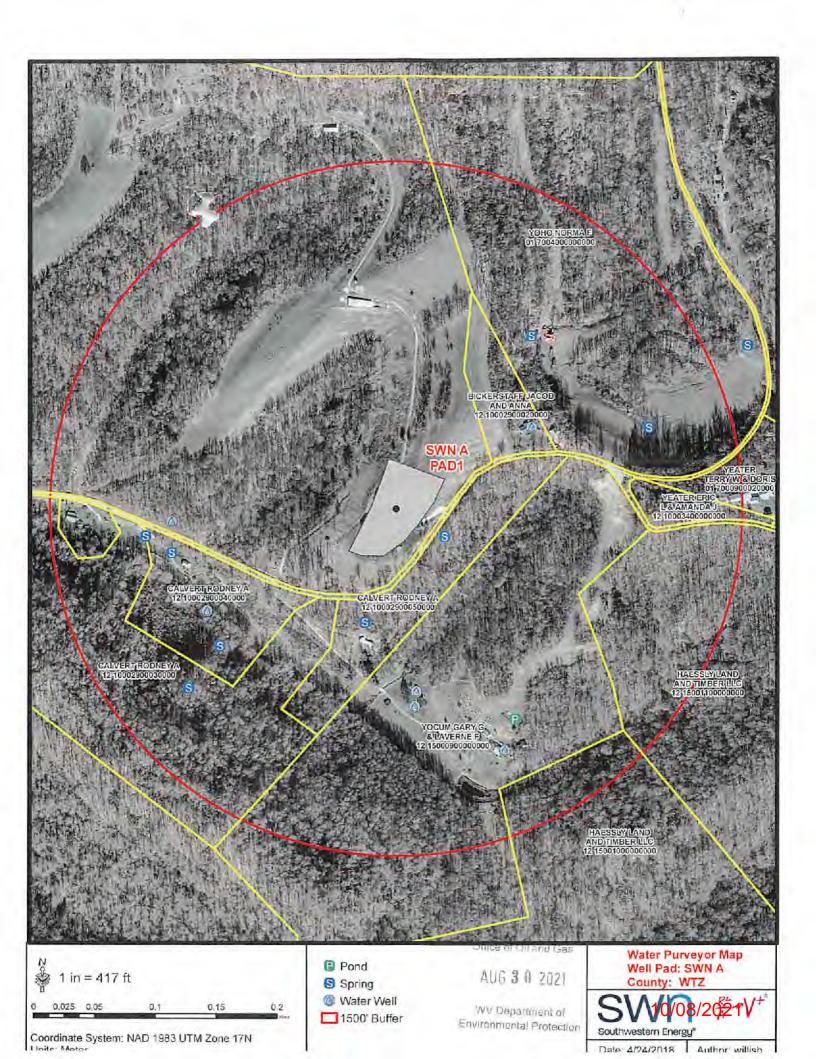

SWN A WT7 401H

|           | 24AIA W AAIS HOTU                      |         |           |           | _           |                     |                                |
|-----------|----------------------------------------|---------|-----------|-----------|-------------|---------------------|--------------------------------|
| API       | Operator                               | Status  | Latitude  | Longitude | Vertical TD | Producing Formation | Producing Zones Not Perforated |
| Unknown   | Unknown                                |         | 39.683414 | 80.640257 | _           |                     |                                |
| 103-01485 | Perkins Oil & Gas, Inc                 | Active  | 39.682609 | 80.640643 |             |                     |                                |
| 103-00404 | The Manufacturers Light & Heat Company | Plugged | 39.684535 | 80.652068 | 1832        | Maxon Sand          | Pittsburgh Coal                |
| 103-03253 | SWN Production Company                 | Active  | 39.682664 | 80.639579 | 25972       | Marcellus           | Tully Lime                     |
| 103-03251 | SWN Production Company                 | Active  | 39.682639 | 80.639593 | 25776       | Marcellus           | Tully Lime                     |
| 103-03233 | SWN Production Company                 | Active  | 39.682614 | 80.639608 | 2117        | Marcellus           | Tully Lime                     |
| 103-03232 | SWN Production Company                 | Active  | 39.682589 | 80.639622 | 18878       | Marcellus           | Tully Lime                     |