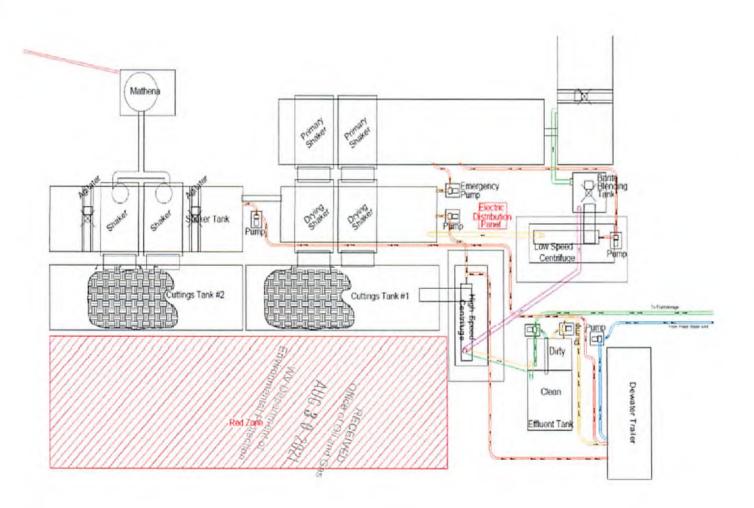

#### **CLOSED LOOP SYSTEM**

The closed loop system is designed to eliminate the use of reserve pits by providing a higher level of solids control processing and using steel pits for capture of drill cuttings. The cuttings are then processed to achieve landfill requirements before hauling to approved landfills. The liquids are processed to recycle into the active mud system or to transfer to onsite temporary storage as needed.

The closed loop system consists of several sets of a shale gas separator (often called a 'methana'), several banks of solids shakers, high speed centrifuges (1 or 2) used to process the fluid portion of the mud system to remove low gravity solids, low speed centrifuge used for barite recovery in high weight liquid drilling systems, a dewatering system (for air intervals and if freshwater mud systems are in use) used to further clean liquids by flocculation and additional mechanical separation, associated open top tanks for processing liquids and capturing solids for disposal, and transfer pumps to move fluids through the processes. There is an area adjacent to the cuttings tanks (Red Zone) where a track hole is utilized to recover the processed cuttings for loading into containers for hauloff. (See attached schematic of a generic closed loop system layout)

Below are discussions of the processes used when drilling the air interval or liquids interval.

#### AIR DRILLING INTERVALS

During air drilling operations, flow from the rig will pass down the flowline to the Shale Gas Separater (sometimes called a methane) where gas and liquids/solids are separated. Gas is sent to file flare scrubber tank and is flared at the flare stack. Solids and fluids pass across a shaker system to separate solids from liquids. Solids pass into the cuttings tanks where they are captured for drying and hauloff to an approved landfill site. Liquids fall into a shaker tank and are collected by a centrifugal pump to be processed by the high speed centrifuge to further separate liquids and solids. Solids are then dumped into the cuttings tank for drying and hauloff. Liquids are further processed to remove additional low gravity solids before being reused or transferred to onsite storage.

### LIQUIDS DRILLING (FRESHWATER, BRINE, SOBM)

When drilling is converted to liquids drilling, the shale gas separator and associated shaker tank are bypassed, and the liquids system is processed over the primary and drying shaker systems. Cuttings drop into the cuttings tank for additional processing. Any recoverable associated liquids attached to the cutting are recovered out the tank and processed through the low gravity (high speed) and barite recovery centrifuges (low speed) to further remove low gravity solids and to recover barite for reuse in the mud systems.

# Solids Control Layout