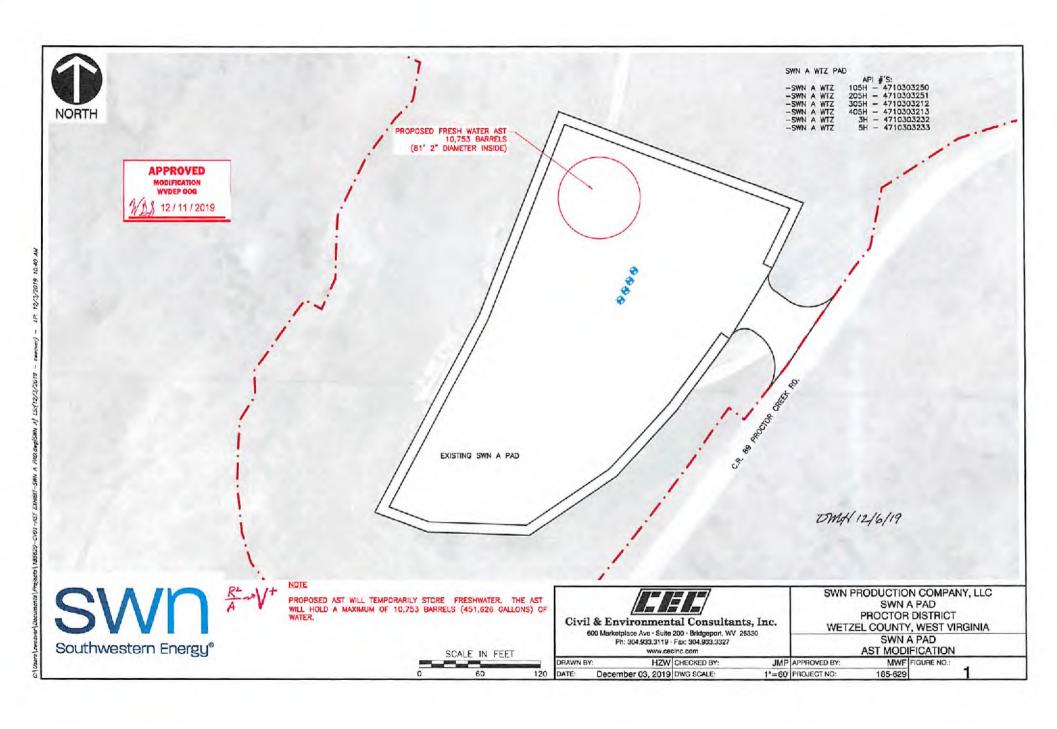

API NO. 47-603 - 03453

OPERATOR WELL NO. SWN A WTZ 401H

Well Pad Name: SWN A WTZ Pad