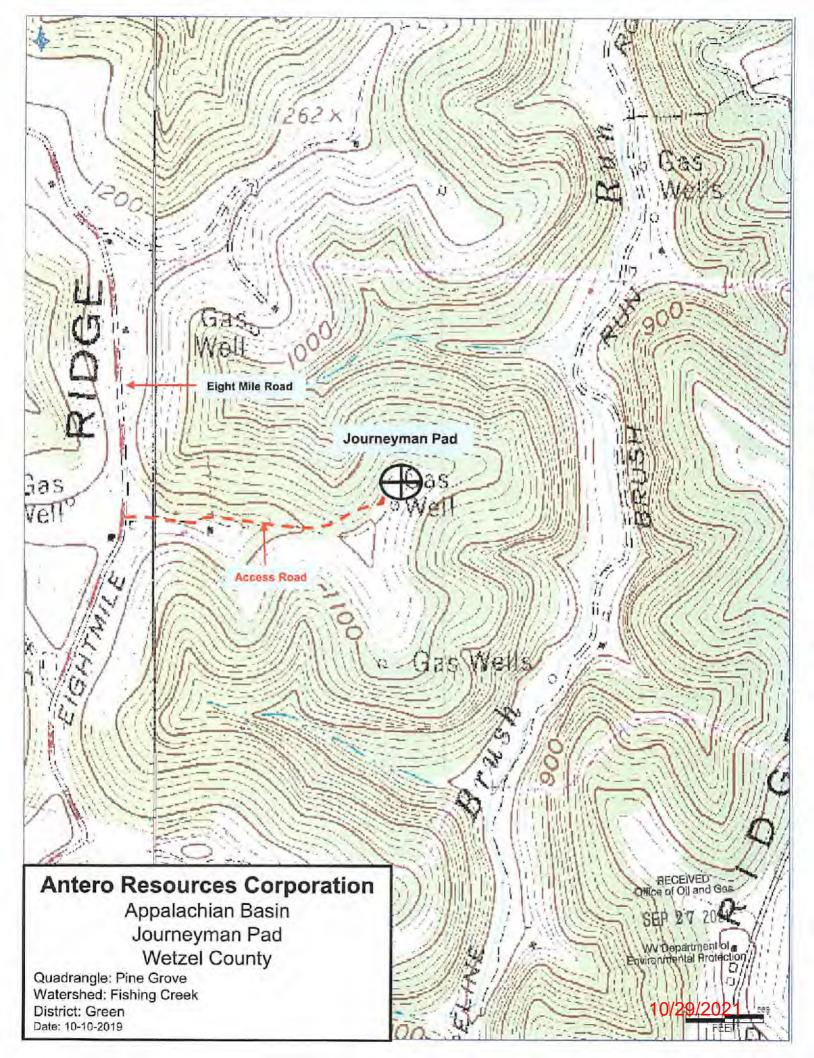

API NO. 47-103 7 1 0 3 0 3 4 5 7

OPERATOR WELL NO. Ryland Unit 2H
Well Pad Name: Journeyman Pad

## STATE OF WEST VIRGINIA DEPARTMENT OF ENVIRONMENTAL PROTECTION, OFFICE OF OIL AND GAS WELL WORK PERMIT APPLICATION

| 1) Well Operator:                    | Antero Reso    | ources Corpor        | 494507062            | 103-Wetzel      | Green             | Pine Grove 7.5"                              |
|--------------------------------------|----------------|----------------------|----------------------|-----------------|-------------------|----------------------------------------------|
|                                      |                |                      | Operator ID          | County          | District          | Quadrangle                                   |
| 2) Operator's Well                   | Number: Ry     | land Unit 2H         | Well Pac             | d Name: Jour    | neyman            | Pad                                          |
| 3) Farm Name/Sur                     | face Owner: _  | Antero Resources Cor | poration Public Roa  | nd Access: Eig  | ht Mile F         | Road                                         |
| 4) Elevation, curre                  | nt ground:     | 1,175' E             | levation, proposed   | post-constructi | on: <u>1,15</u> 4 | 1'                                           |
| , ,,                                 | Gas X          | Oil <u>X</u>         | Und                  | erground Storag | ge                |                                              |
|                                      | )If Gas Shal   | low X                | Deep                 |                 |                   | RECEIVED Office of Oil and Gas               |
| 6) Existing Pad: Yo                  |                | Zoniai /             |                      |                 |                   | SEP 27 2021                                  |
| 7) Proposed Target                   | t Formation(s) | • • •                | cipated Thickness a  | <del>-</del>    |                   | WV Department of<br>Environmental Protection |
| 8) Proposed Total                    |                |                      | <u> </u>             |                 |                   |                                              |
| 9) Formation at To                   |                | A 4 1                | lus                  |                 |                   |                                              |
| 10) Proposed Tota                    | l Measured De  | epth: 20,200         | /                    |                 |                   |                                              |
| 11) Proposed Horiz                   | zontal Leg Le  | ngth: 9,807.6        | 8' <sup>/</sup>      |                 |                   |                                              |
| 12) Approximate F                    | Fresh Water St | rata Depths:         | 52' /                |                 |                   |                                              |
| 13) Method to Det                    |                |                      |                      |                 | ed accordin       | g to surface elevations                      |
| 14) Approximate S                    | Saltwater Dept | hs: 1,642'(ref       | erence well 103-0    | 00326)/         |                   |                                              |
| 15) Approximate (                    | Coal Seam Dep  | oths: 960' (re       | ference well 10      | 3-30927)        |                   |                                              |
|                                      |                |                      | nine, karst, other): |                 | oated             |                                              |
| 17) Does Proposed directly overlying |                |                      |                      | No              | <u> x</u>         |                                              |
| (a) If Yes, provide                  | le Mine Info:  | Name:                |                      |                 |                   |                                              |
| -                                    |                | Depth:               |                      |                 |                   |                                              |
|                                      |                | Seam:                |                      |                 |                   |                                              |
|                                      |                | Owner:               |                      |                 |                   |                                              |