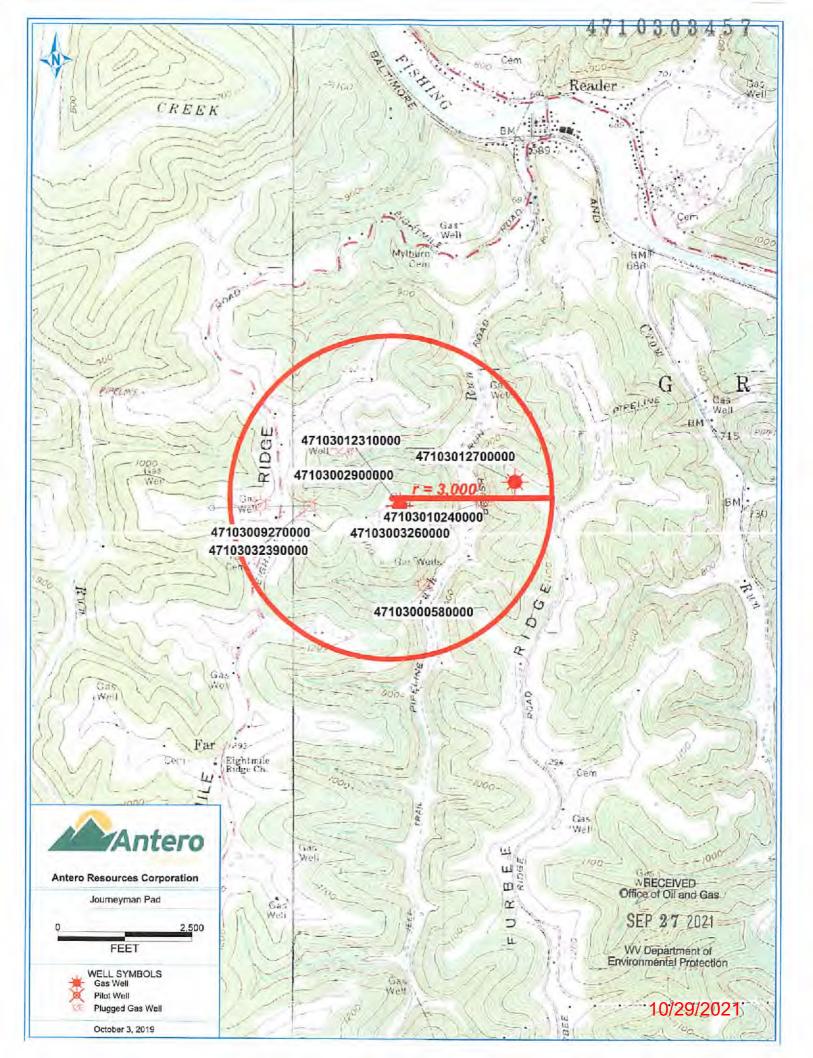

API NO. 47-103 7 1 0 3 0 3 4 5 7

OPERATOR WELL NO. Ryland Unit 2H
Well Pad Name: Journeyman Pad

## STATE OF WEST VIRGINIA DEPARTMENT OF ENVIRONMENTAL PROTECTION, OFFICE OF OIL AND GAS WELL WORK PERMIT APPLICATION

| 1) Well Operator:                    | Antero Reso    | ources Corpor        | 494507062            | 103-Wetzel      | Green             | Pine Grove 7.5"                              |
|--------------------------------------|----------------|----------------------|----------------------|-----------------|-------------------|----------------------------------------------|
|                                      |                |                      | Operator ID          | County          | District          | Quadrangle                                   |
| 2) Operator's Well                   | Number: Ry     | land Unit 2H         | Well Pac             | d Name: Jour    | neyman            | Pad                                          |
| 3) Farm Name/Sur                     | face Owner: _  | Antero Resources Cor | poration Public Roa  | nd Access: Eig  | ht Mile F         | Road                                         |
| 4) Elevation, curre                  | nt ground:     | 1,175' E             | levation, proposed   | post-constructi | on: <u>1,15</u> 4 | 1'                                           |
| , ,,                                 | Gas X          | Oil <u>X</u>         | Und                  | erground Storag | ge                |                                              |
|                                      | )If Gas Shal   | low X                | Deep                 |                 |                   | RECEIVED Office of Oil and Gas               |
| 6) Existing Pad: Yo                  |                | Zoniai /             |                      |                 |                   | SEP 27 2021                                  |
| 7) Proposed Target                   | t Formation(s) | • • •                | cipated Thickness a  | <del>-</del>    |                   | WV Department of<br>Environmental Protection |
| 8) Proposed Total                    |                |                      | <u> </u>             |                 |                   |                                              |
| 9) Formation at To                   |                | A 4 1                | lus                  |                 |                   |                                              |
| 10) Proposed Tota                    | l Measured De  | epth: 20,200         | /                    |                 |                   |                                              |
| 11) Proposed Horiz                   | zontal Leg Le  | ngth: 9,807.6        | 8' <sup>/</sup>      |                 |                   |                                              |
| 12) Approximate F                    | Fresh Water St | rata Depths:         | 52' /                |                 |                   |                                              |
| 13) Method to Det                    |                |                      |                      |                 | ed accordin       | g to surface elevations                      |
| 14) Approximate S                    | Saltwater Dept | hs: 1,642'(ref       | erence well 103-0    | 00326)/         |                   |                                              |
| 15) Approximate (                    | Coal Seam Dep  | oths: 960' (re       | ference well 10      | 3-30927)        |                   |                                              |
|                                      |                |                      | nine, karst, other): |                 | oated             |                                              |
| 17) Does Proposed directly overlying |                |                      |                      | No              | <u> x</u>         |                                              |
| (a) If Yes, provide                  | le Mine Info:  | Name:                |                      |                 |                   |                                              |
| -                                    |                | Depth:               |                      |                 |                   |                                              |
|                                      |                | Seam:                |                      |                 |                   |                                              |
|                                      |                | Owner:               |                      |                 |                   |                                              |