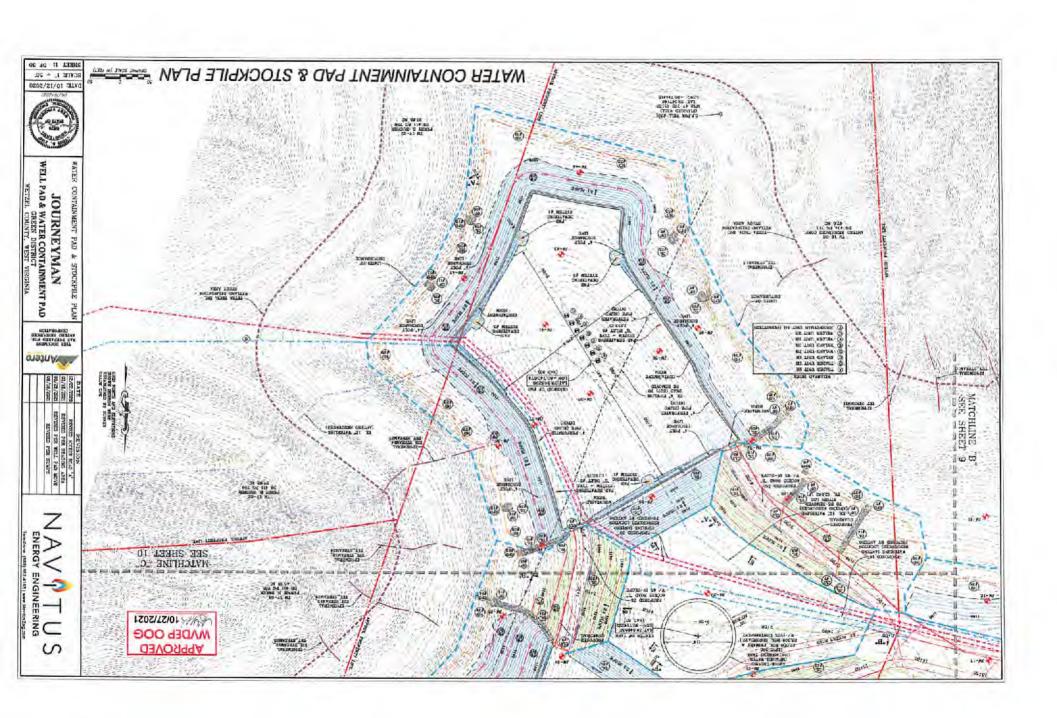

API NO. 47-103 7 1 0 3 0 3 4 5 7

OPERATOR WELL NO. Ryland Unit 2H
Well Pad Name: Journeyman Pad