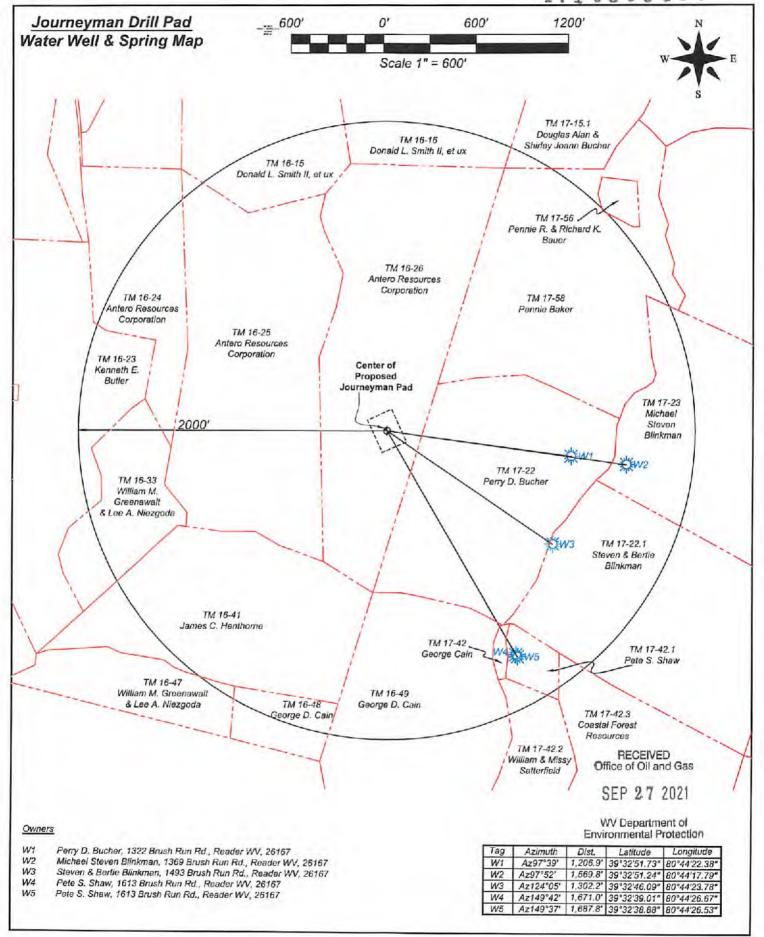

API NO. 47-103 7 1 0 3 0 3 4 5 7

OPERATOR WELL NO. Ryland Unit 2H
Well Pad Name: Journeyman Pad

## STATE OF WEST VIRGINIA DEPARTMENT OF ENVIRONMENTAL PROTECTION, OFFICE OF OIL AND GAS WELL WORK PERMIT APPLICATION

| 1) Well Operator:                    | Antero Reso    | ources Corpor        | 494507062            | 103-Wetzel      | Green             | Pine Grove 7.5"                              |
|--------------------------------------|----------------|----------------------|----------------------|-----------------|-------------------|----------------------------------------------|
|                                      |                |                      | Operator ID          | County          | District          | Quadrangle                                   |
| 2) Operator's Well                   | Number: Ry     | land Unit 2H         | Well Pac             | d Name: Jour    | neyman            | Pad                                          |
| 3) Farm Name/Sur                     | face Owner: _  | Antero Resources Cor | poration Public Roa  | nd Access: Eig  | ht Mile F         | Road                                         |
| 4) Elevation, curre                  | nt ground:     | 1,175' E             | levation, proposed   | post-constructi | on: <u>1,15</u> 4 | 1'                                           |
| , ,,                                 | Gas X          | Oil <u>X</u>         | Und                  | erground Storag | ge                |                                              |
|                                      | )If Gas Shal   | low X                | Deep                 |                 |                   | RECEIVED Office of Oil and Gas               |
| 6) Existing Pad: Yo                  |                | Zoniai /             |                      |                 |                   | SEP 27 2021                                  |
| 7) Proposed Target                   | t Formation(s) | • • •                | cipated Thickness a  | <del>-</del>    |                   | WV Department of<br>Environmental Protection |
| 8) Proposed Total                    |                |                      | <u> </u>             |                 |                   |                                              |
| 9) Formation at To                   |                | A 4 1                | lus                  |                 |                   |                                              |
| 10) Proposed Tota                    | l Measured De  | epth: 20,200         | /                    |                 |                   |                                              |
| 11) Proposed Horiz                   | zontal Leg Le  | ngth: 9,807.6        | 8' <sup>/</sup>      |                 |                   |                                              |
| 12) Approximate F                    | Fresh Water St | rata Depths:         | 52' /                |                 |                   |                                              |
| 13) Method to Det                    |                |                      |                      |                 | ed accordin       | g to surface elevations                      |
| 14) Approximate S                    | Saltwater Dept | hs: 1,642'(ref       | erence well 103-0    | 00326)/         |                   |                                              |
| 15) Approximate (                    | Coal Seam Dep  | oths: 960' (re       | ference well 10      | 3-30927)        |                   |                                              |
|                                      |                |                      | nine, karst, other): |                 | oated             |                                              |
| 17) Does Proposed directly overlying |                |                      |                      | No              | <u> x</u>         |                                              |
| (a) If Yes, provide                  | le Mine Info:  | Name:                |                      |                 |                   |                                              |
| -                                    |                | Depth:               |                      |                 |                   |                                              |
|                                      |                | Seam:                |                      |                 |                   |                                              |
|                                      |                | Owner:               |                      |                 |                   |                                              |