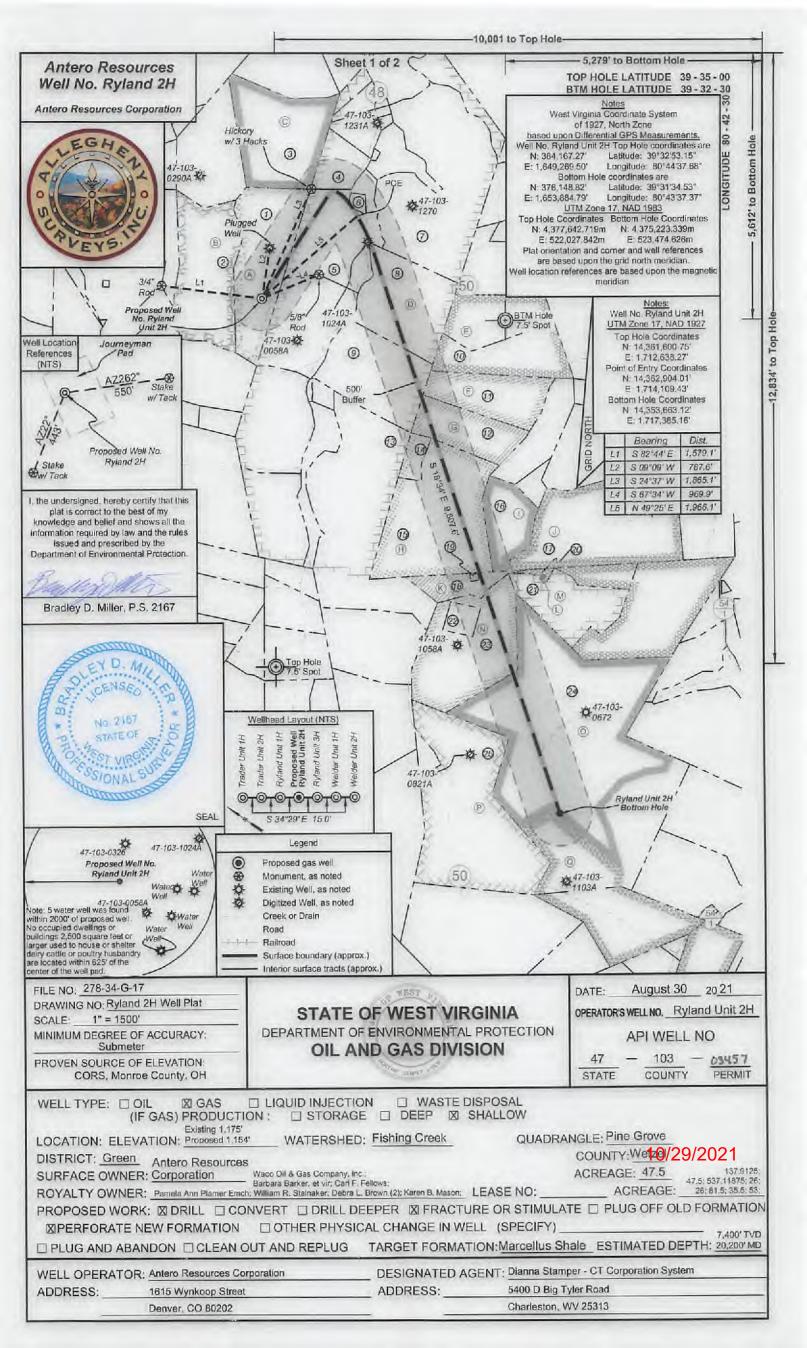

API NO. 47-103 7 1 0 3 0 3 4 5 7

OPERATOR WELL NO. Ryland Unit 2H
Well Pad Name: Journeyman Pad

## STATE OF WEST VIRGINIA DEPARTMENT OF ENVIRONMENTAL PROTECTION, OFFICE OF OIL AND GAS WELL WORK PERMIT APPLICATION

| 1) Well Operator:                    | Antero Reso    | ources Corpor        | 494507062            | 103-Wetzel      | Green             | Pine Grove 7.5"                              |
|--------------------------------------|----------------|----------------------|----------------------|-----------------|-------------------|----------------------------------------------|
|                                      |                |                      | Operator ID          | County          | District          | Quadrangle                                   |
| 2) Operator's Well                   | Number: Ry     | land Unit 2H         | Well Pac             | d Name: Jour    | neyman            | Pad                                          |
| 3) Farm Name/Sur                     | face Owner: _  | Antero Resources Cor | poration Public Roa  | nd Access: Eig  | ht Mile F         | Road                                         |
| 4) Elevation, curre                  | nt ground:     | 1,175' E             | levation, proposed   | post-constructi | on: <u>1,15</u> 4 | 1'                                           |
| , ,,                                 | Gas X          | Oil <u>X</u>         | Und                  | erground Storag | ge                |                                              |
|                                      | )If Gas Shal   | low X                | Deep                 |                 |                   | RECEIVED Office of Oil and Gas               |
| 6) Existing Pad: Yo                  |                | Zoniai /             |                      |                 |                   | SEP 27 2021                                  |
| 7) Proposed Target                   | t Formation(s) | • • •                | cipated Thickness a  | <del>-</del>    |                   | WV Department of<br>Environmental Protection |
| 8) Proposed Total                    |                |                      | <u> </u>             |                 |                   |                                              |
| 9) Formation at To                   |                | A 4 1                | lus                  |                 |                   |                                              |
| 10) Proposed Tota                    | l Measured De  | epth: 20,200         | /                    |                 |                   |                                              |
| 11) Proposed Horiz                   | zontal Leg Le  | ngth: 9,807.6        | 8' <sup>/</sup>      |                 |                   |                                              |
| 12) Approximate F                    | Fresh Water St | rata Depths:         | 52' /                |                 |                   |                                              |
| 13) Method to Det                    |                |                      |                      |                 | ed accordin       | g to surface elevations                      |
| 14) Approximate S                    | Saltwater Dept | hs: 1,642'(ref       | erence well 103-0    | 00326)/         |                   |                                              |
| 15) Approximate (                    | Coal Seam Dep  | oths: 960' (re       | ference well 10      | 3-30927)        |                   |                                              |
|                                      |                |                      | nine, karst, other): |                 | oated             |                                              |
| 17) Does Proposed directly overlying |                |                      |                      | No              | <u> x</u>         |                                              |
| (a) If Yes, provide                  | le Mine Info:  | Name:                |                      |                 |                   |                                              |
| -                                    |                | Depth:               |                      |                 |                   |                                              |
|                                      |                | Seam:                |                      |                 |                   |                                              |
|                                      |                | Owner:               |                      |                 |                   |                                              |

API NO. 47- 103 - 03457

OPERATOR WELL NO. Hyland Unit 2H

Well Pad Name: Journeyman Pad

18)