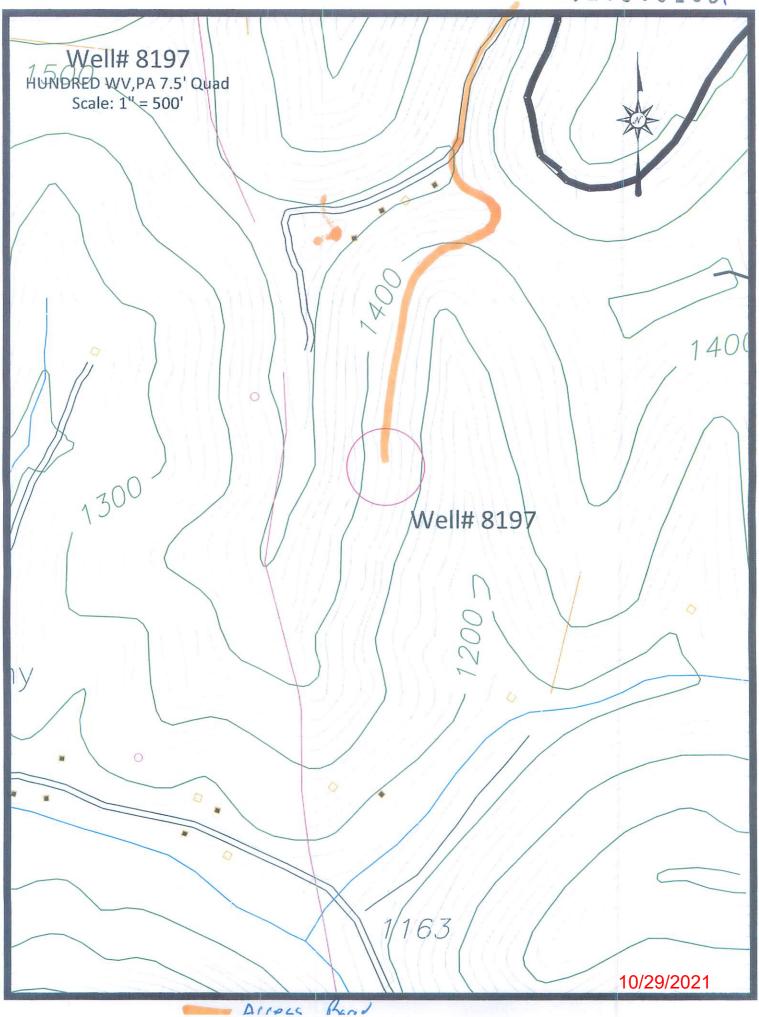

## WELL LOCATION FORM: GPS

| API: 47-103-701                                                                                                                                                                                                                                                                                                                                                                                                                                                                                                                                                                                                                                                                                                                                                                                                                                                                                                                                                                                                                                                                                                                                                                                                                                                                                                                                                                                                                                                                                                                                                                                                                                                                                                                                                                                                                                                                                                                                                                                                                                                                                                                | 49 WELL NO.           | 8197                  |
|--------------------------------------------------------------------------------------------------------------------------------------------------------------------------------------------------------------------------------------------------------------------------------------------------------------------------------------------------------------------------------------------------------------------------------------------------------------------------------------------------------------------------------------------------------------------------------------------------------------------------------------------------------------------------------------------------------------------------------------------------------------------------------------------------------------------------------------------------------------------------------------------------------------------------------------------------------------------------------------------------------------------------------------------------------------------------------------------------------------------------------------------------------------------------------------------------------------------------------------------------------------------------------------------------------------------------------------------------------------------------------------------------------------------------------------------------------------------------------------------------------------------------------------------------------------------------------------------------------------------------------------------------------------------------------------------------------------------------------------------------------------------------------------------------------------------------------------------------------------------------------------------------------------------------------------------------------------------------------------------------------------------------------------------------------------------------------------------------------------------------------|-----------------------|-----------------------|
| FARM NAME: E. LITMA                                                                                                                                                                                                                                                                                                                                                                                                                                                                                                                                                                                                                                                                                                                                                                                                                                                                                                                                                                                                                                                                                                                                                                                                                                                                                                                                                                                                                                                                                                                                                                                                                                                                                                                                                                                                                                                                                                                                                                                                                                                                                                            |                       |                       |
| RESPONSIBLE PARTY NAME: WEST VIRGINIA LAND RESOURCES INC.                                                                                                                                                                                                                                                                                                                                                                                                                                                                                                                                                                                                                                                                                                                                                                                                                                                                                                                                                                                                                                                                                                                                                                                                                                                                                                                                                                                                                                                                                                                                                                                                                                                                                                                                                                                                                                                                                                                                                                                                                                                                      |                       |                       |
| COUNTY: WETZEL                                                                                                                                                                                                                                                                                                                                                                                                                                                                                                                                                                                                                                                                                                                                                                                                                                                                                                                                                                                                                                                                                                                                                                                                                                                                                                                                                                                                                                                                                                                                                                                                                                                                                                                                                                                                                                                                                                                                                                                                                                                                                                                 | DISTRICT: (           | CHURCH                |
| QUADRANGLE: HUNDRED W.VA,PA                                                                                                                                                                                                                                                                                                                                                                                                                                                                                                                                                                                                                                                                                                                                                                                                                                                                                                                                                                                                                                                                                                                                                                                                                                                                                                                                                                                                                                                                                                                                                                                                                                                                                                                                                                                                                                                                                                                                                                                                                                                                                                    |                       |                       |
| SURFACE OWNER: WILLIAM E. LEMLEY                                                                                                                                                                                                                                                                                                                                                                                                                                                                                                                                                                                                                                                                                                                                                                                                                                                                                                                                                                                                                                                                                                                                                                                                                                                                                                                                                                                                                                                                                                                                                                                                                                                                                                                                                                                                                                                                                                                                                                                                                                                                                               |                       |                       |
| ROYALTY OWNER:                                                                                                                                                                                                                                                                                                                                                                                                                                                                                                                                                                                                                                                                                                                                                                                                                                                                                                                                                                                                                                                                                                                                                                                                                                                                                                                                                                                                                                                                                                                                                                                                                                                                                                                                                                                                                                                                                                                                                                                                                                                                                                                 |                       |                       |
| UTM GPS NORTHING: 4,38                                                                                                                                                                                                                                                                                                                                                                                                                                                                                                                                                                                                                                                                                                                                                                                                                                                                                                                                                                                                                                                                                                                                                                                                                                                                                                                                                                                                                                                                                                                                                                                                                                                                                                                                                                                                                                                                                                                                                                                                                                                                                                         |                       | (1378')               |
| UTM GPS EASTING: 551                                                                                                                                                                                                                                                                                                                                                                                                                                                                                                                                                                                                                                                                                                                                                                                                                                                                                                                                                                                                                                                                                                                                                                                                                                                                                                                                                                                                                                                                                                                                                                                                                                                                                                                                                                                                                                                                                                                                                                                                                                                                                                           | ,267 m GPS ELEVA      | ATION: 420 m          |
| The Responsible Party named above has chosen to submit GPS coordinates in lieu of preparing a new well location plat for a plugging permit or assigned API number on the above well. The Office of Oil and Gas will not accept GPS coordinates that do not meet the following requirements:  1. Datum: NAD 1983, Zone: 17 North, Coordinate Units: meters, Altitude:                                                                                                                                                                                                                                                                                                                                                                                                                                                                                                                                                                                                                                                                                                                                                                                                                                                                                                                                                                                                                                                                                                                                                                                                                                                                                                                                                                                                                                                                                                                                                                                                                                                                                                                                                           |                       |                       |
| Mapping Grade GPS _ ^ : Post Processed Differential                                                                                                                                                                                                                                                                                                                                                                                                                                                                                                                                                                                                                                                                                                                                                                                                                                                                                                                                                                                                                                                                                                                                                                                                                                                                                                                                                                                                                                                                                                                                                                                                                                                                                                                                                                                                                                                                                                                                                                                                                                                                            |                       |                       |
| 4. Letter size copy of the topography map showing the well location. I the undersigned, hereby certify this data is correct to the best of my knowledge and belief and shows all the information required by law and the regulations issued and prescribed by the Office of Oil and Gas.                                                                                                                                                                                                                                                                                                                                                                                                                                                                                                                                                                                                                                                                                                                                                                                                                                                                                                                                                                                                                                                                                                                                                                                                                                                                                                                                                                                                                                                                                                                                                                                                                                                                                                                                                                                                                                       |                       |                       |
| Signature                                                                                                                                                                                                                                                                                                                                                                                                                                                                                                                                                                                                                                                                                                                                                                                                                                                                                                                                                                                                                                                                                                                                                                                                                                                                                                                                                                                                                                                                                                                                                                                                                                                                                                                                                                                                                                                                                                                                                                                                                                                                                                                      | Professional Surveyor | AUGUST 27, 2021  Date |
| - John Committee | Title                 | Dute                  |