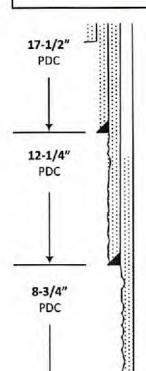

|                                 | Casing Design |           |              |        |       |       |                   |                |               |    |
|---------------------------------|---------------|-----------|--------------|--------|-------|-------|-------------------|----------------|---------------|----|
| Water Based Mud<br>80 to 650-ft | Interval      | Hole size | Size<br>(in) | Weight | Grade | Conn. | Collapse<br>(PSI) | Burst<br>(PSI) | Depth<br>(ft) |    |
| 8.3 – 8.4 ppg                   | Conductor     | 26"       | 20"          |        | -     |       |                   | 500            | 120           | Ì, |
| 20 – 30 vis                     | Surface       | 17-1/2"   | 13-3/8"      | 54.5   | J-55  | BTC   | 1,130             | 2,730          | 650           |    |
| 50.000                          | Intermediate  | 12-1/4"   | 9-5/8"       | 40     | J-55  | LTC   | 2,570             | 3,950          | 3.500         |    |
|                                 | Production    | 8-3/4"    | 5-1/2"       | 20     | P-110 | TBD   | 11,080            | 12,640         | 19,797        |    |

| _ | 2/11  |  |
|---|-------|--|
| 8 | -3/4" |  |
|   | PDC   |  |

Note: increase MW through curve and lateral as dictated by hole conditions

> EOC at 7,869-ft MD / 7,369-ft TVD 89.5° inc., 150° azi., 93-ft VS (see directional plan for specific