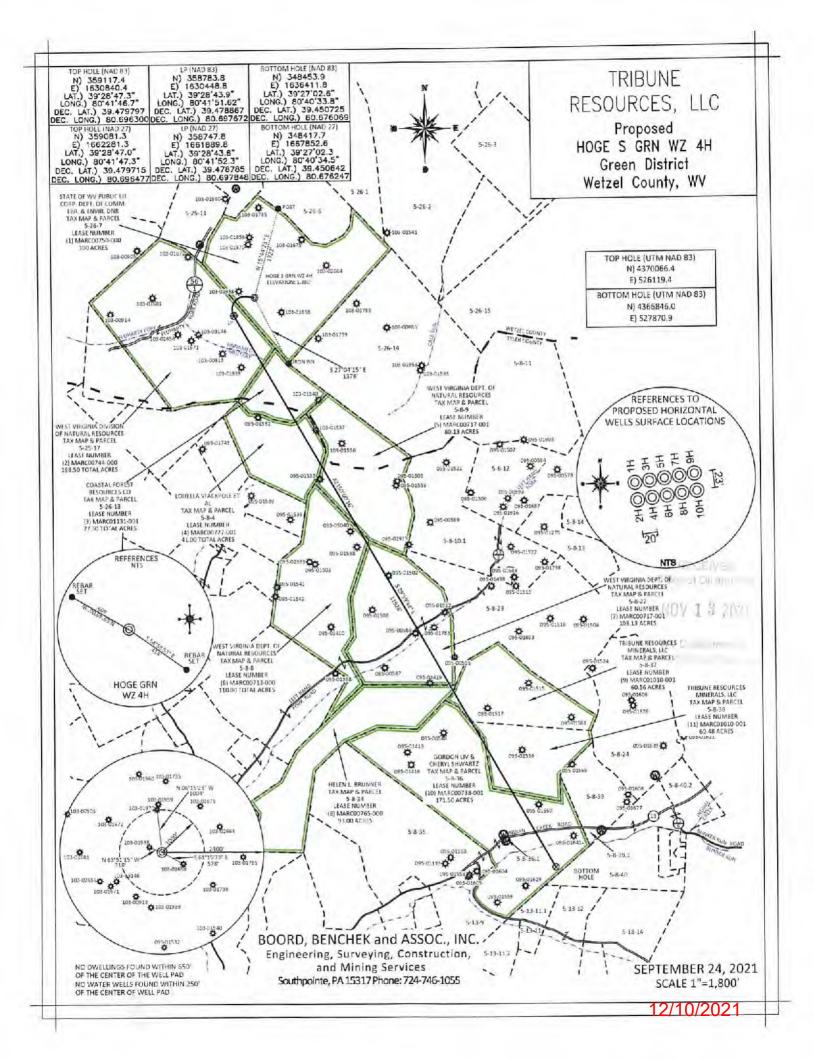

# Hoge S GRN W7 4H

| Wetzel,      | West Virginia  | Township:<br>Grant  | Locations        |               | Formation: | Marcellus   |
|--------------|----------------|---------------------|------------------|---------------|------------|-------------|
| Coordinates: | SHLLat/Lang: 3 | 9.479743718 N, 80.6 | RKB / Elevation: | AFE DC/CWC:   |            |             |
| NAD 27       | BHL Lat/Long:  | 39.45064200 N, 80.6 | 57624674 W       | 1,404'/1,379' | USDW: 504' | Property #: |
| Rig:         | H&P Rig 608    | Target Line:        | larget Line:     |               |            | AFE #:      |

# STATE OF WEST VIRGINIA DEPARTMENT OF ENVIRONMENTAL PROTECTION, OFFICE OF OIL AND GAS WELL WORK PERMIT APPLICATION

|                               |                               | D                               | ~ II C           | 494522341            | Wetzel                          | Green                | Center Point                                            |
|-------------------------------|-------------------------------|---------------------------------|------------------|----------------------|---------------------------------|----------------------|---------------------------------------------------------|
| 1) Well Operato               | or: Tribune                   | Resource                        | 5, LLO           | Operator ID          | County                          | District             | Quadrangle                                              |
| 2) Operator's V               | /ell Number                   | Hoge S G                        | RN WZ            | 4H Well I            |                                 | oge S GRN W          |                                                         |
| 3) Farm Name/                 | Surface Own                   | ner: State of V                 | VV Public La     | and Corp. Public R   | oad Access:                     | County 1 to 1 o.     |                                                         |
| 4) Elevation, co              | irrent groun                  | _                               |                  | Elevation, propos    | ed post-constr<br>nderground St | ruction: 1379'       |                                                         |
| 5) Well Type                  | (a) Gas                       | <u>X</u>                        | <sup>Oil</sup> _ |                      | ilderground o                   |                      |                                                         |
|                               | Other                         |                                 |                  | Deep                 |                                 |                      |                                                         |
|                               | (b)If Gas                     | Shallow                         | 1 X X            | Беер                 |                                 |                      | -                                                       |
|                               |                               | Horizonta                       | ^                |                      |                                 |                      |                                                         |
| 6) Existing Page              |                               |                                 | th(a) An         | ticipated Thickne    | <br>ss and Expect               | ed Pressure(s):      |                                                         |
| 7) Proposed Target formation  | arget Formation:Marcellus, Do | tion(s), Dep<br>wn-Dip well, Ta | rget top TVI     | 7368', Target base 7 | 380', Anticipated ti            | hickness: 50', Antic | pated Pressure: 4600 psi                                |
| 8) Proposed T                 | otal Vertical                 | Depth: 74                       | 74'              |                      |                                 |                      |                                                         |
| 9) Formation                  |                               |                                 | Marcel           | lus                  |                                 |                      |                                                         |
| 10) Proposed                  |                               |                                 | 19,797           | <u> </u>             |                                 |                      |                                                         |
| 11) Proposed                  |                               |                                 | 11,563           | <u> </u>             |                                 |                      |                                                         |
| 12) Approxim                  |                               |                                 |                  | 504'                 |                                 |                      |                                                         |
| 13) Method to                 |                               |                                 |                  | Based on drill       | ing history of                  | nearby wells         |                                                         |
| 14) Approxin                  | nate Saltwate                 | er Depths:                      | 1002'            |                      |                                 |                      |                                                         |
| 15) Approxin                  | nate Coal Se                  | am Depths:                      | 1194'            |                      |                                 |                      | RECEIVED Office of Oil and Gas                          |
| 16) Approxim                  | nate Depth to                 | o Possible V                    | oid (coa         | l mine, karst, othe  | er): Not that                   | we are aware         | of. NOV 0 3 2021                                        |
| 17) Does Pro<br>directly over | nosed well l                  | ocation cont                    | ain coal         | seams                |                                 |                      | WV Department of Environmental Protection               |
| (a) If Yes, p                 | orovide Min                   | e Info: Na                      | me: _            |                      |                                 | NO                   | <u>/ 1 3 2021 — — — — — — — — — — — — — — — — — — —</u> |
|                               |                               | De                              | pth:             |                      |                                 |                      | Salta Barray                                            |
|                               |                               | Sea                             | am: _            |                      |                                 | Enviro               | S. Dr. Flore Ston                                       |
|                               |                               | Ov                              | vner:            |                      |                                 |                      |                                                         |

# STATE OF WEST VIRGINIA DEPARTMENT OF ENVIRONMENTAL PROTECTION. OFFICE OF OIL AND GAS WELL WORK PERMIT APPLICATION

| Center Point                                 | Green              | Wetzel                          | 494522341               | 211                     | Security T                                                                                |
|----------------------------------------------|--------------------|---------------------------------|-------------------------|-------------------------|-------------------------------------------------------------------------------------------|
| Quadrangle                                   | District           | County                          | Operator ID             | <u> </u>                | 1) Well Operator: Tribune Resources                                                       |
| 12                                           | ge S GRN V         | d Name: Ho                      | ••                      | RN WZ                   | 2) Operator's Well Number: Hoge S G                                                       |
| 81                                           | County Rt 13       | ad Access: C                    | nd Corp. Public Ros     | V Public Lar            | 3) Farm Name/Surface Owner: State of W                                                    |
|                                              |                    |                                 |                         |                         | 3. Farm Name/Surface Owner:                                                               |
|                                              |                    |                                 | levation, proposed      |                         | 4) Elevation, current ground: 1380'                                                       |
|                                              |                    | erground St                     | DRU                     | _ liO _                 | 5) Well Type (a) Gas X                                                                    |
|                                              |                    |                                 | Deep                    | X                       | Other                                                                                     |
|                                              |                    |                                 | 4550                    |                         | (b)If Gas Shallow                                                                         |
|                                              |                    |                                 |                         |                         | Horizontal                                                                                |
| :                                            | d Pressure(s)      | <ul> <li>and Expecte</li> </ul> | cioated Thickness       | a(s) Anti               | 6) Existing Pad: Yes or No Yes 7) Proposed Target Formation(s), Depth                     |
| ipated Pressure: 4600 psi                    | ckness: 50', Anlic | )', Anticipated thi             | 7368'. Targer base 7380 | get top TVD             | 7) Proposed Target Formation(s), Depth<br>Target formation:Marcellus, Down-Dip.well, Targ |
|                                              |                    |                                 |                         |                         | 8) Proposed Total Vertical Depth: 747                                                     |
|                                              |                    |                                 | sr                      | Marcellu                | Proposed Total Ventical Depth:     One of Total Vertical Depth:                           |
|                                              |                    |                                 |                         | 19,797'                 | 10) Proposed Total Measured Depth:                                                        |
|                                              |                    |                                 |                         | 11,563'                 |                                                                                           |
|                                              |                    |                                 | 504'                    |                         | 11) Proposed Horizontal Leg Length:                                                       |
|                                              | rearby wells       | n history of I                  | Based on drilling       |                         | 12) Approximate Fresh Water Strata D                                                      |
|                                              |                    |                                 |                         | Depins: 1002'           | 13) Method to Determine Fresh Water                                                       |
| RECEIVED                                     |                    |                                 |                         |                         | (4) Approximate Saltwater Depths:                                                         |
| ाहर जिल्ला है।                               | e are aware        | w ledt lold                     | Z 1                     | +611                    | 15) Approximate Coal Seam Depths:                                                         |
| -15115-2-0-V(15)                             |                    |                                 | mine, karst, other)     | oid (coal               | 16) Approximate Depth to Possible Vo                                                      |
| WV Department of<br>Environmental Protection | X ol1 _            |                                 | eams<br>? Yes           | iin coal s<br>tive mine | 17) Does Proposed well location conta<br>directly overlying or adjacent to an act         |
| poration                                     | lic Land Cor       | /irginia, Pub                   | e State of West \       | ne: Th                  | (a) If Yes, provide Mine Info: Nam                                                        |
|                                              |                    |                                 |                         |                         | Dep                                                                                       |
|                                              |                    |                                 |                         |                         | Sear                                                                                      |
|                                              |                    |                                 |                         |                         | Owo                                                                                       |
|                                              |                    |                                 |                         |                         |                                                                                           |