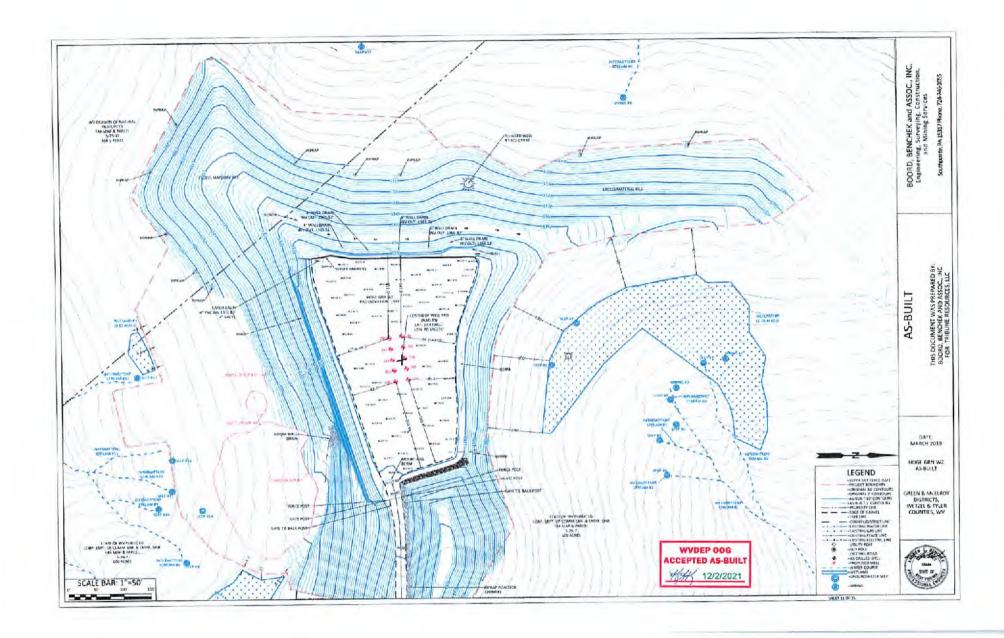

7\* LONG: 80.696237\* TUCKER (NAD 27) LAT: 39.479755\* GHLMEH' MILLIAM K. & SARAM E. BASSET LONG: 80.696413" CUNTON & KAREN S. HA IN ACCERDANCE WITH WV 35 CSR 8 THE FOLLOWING ENGIGOR & SEDIMENT CONTROL PLAN HAS BEEN DESIGNED IN ACCORDANCE WITH BEST MANAGEMENT PRACTICES ESTABLISHED BY THE CHEE AND PROVIDED IN THE OFFICE'S EROSION AND SITE ENTRANCE (NAD 83) CLAF LAT: 39.463195° POCAHONTAS ( NICHOLAS SEDIMENT CONTROL FIELD MANUAL A GENERAL CONSTRUCTION SEQUENCE, DESCRIPTION OF STABILIZATION METHODS, AND DETAILS & LONG: 80.684883\* (NAD 27) SPECIFICATIONS FOR EROSION & SEDIMENT BEST MANAGEMENT LAT: 39.463112" PRACTICES HAVE BEEN INCLUDED IN THE PROVIDED DETAIL SHEETS. LONG: 80.685060" 1"=3000" TITLE SHEET SHEET HOGE GRN WZ AS-BUILT GREEN & MCELROY DISTRICTS, WETZEL & TYLER COUNTIES, WV OF 35