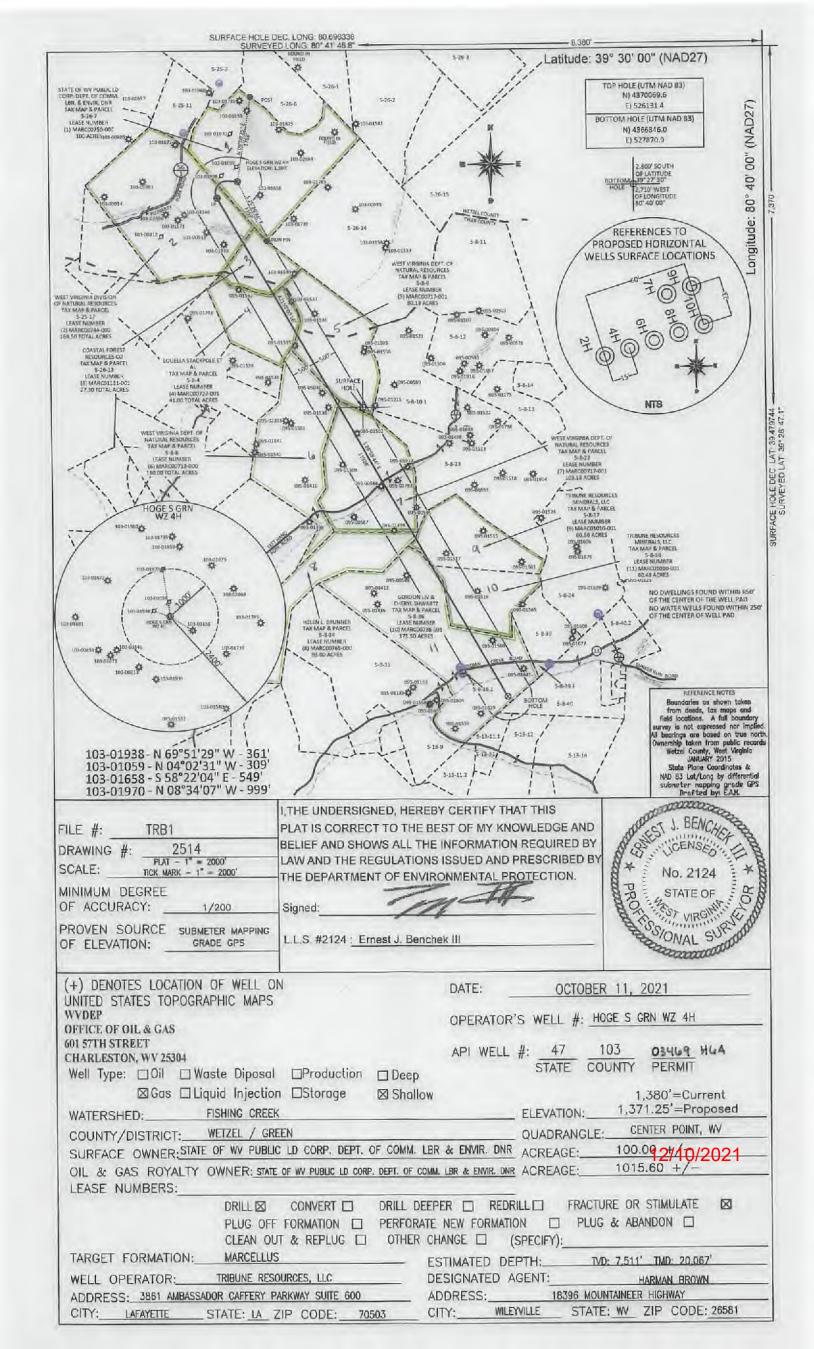

# Hoge S GRN W7 4H

| Wetzel,      | West Virginia  | Township:<br>Grant  | Locations        |               | Formation: | Marcellus   |
|--------------|----------------|---------------------|------------------|---------------|------------|-------------|
| Coordinates: | SHLLat/Lang: 3 | 9.479743718 N, 80.6 | RKB / Elevation: | AFE DC/CWC:   |            |             |
| NAD 27       | BHL Lat/Long:  | 39.45064200 N, 80.6 | 57624674 W       | 1,404'/1,379' | USDW: 504' | Property #: |
| Rig:         | H&P Rig 608    | Target Line:        | larget Line:     |               |            | AFE #:      |