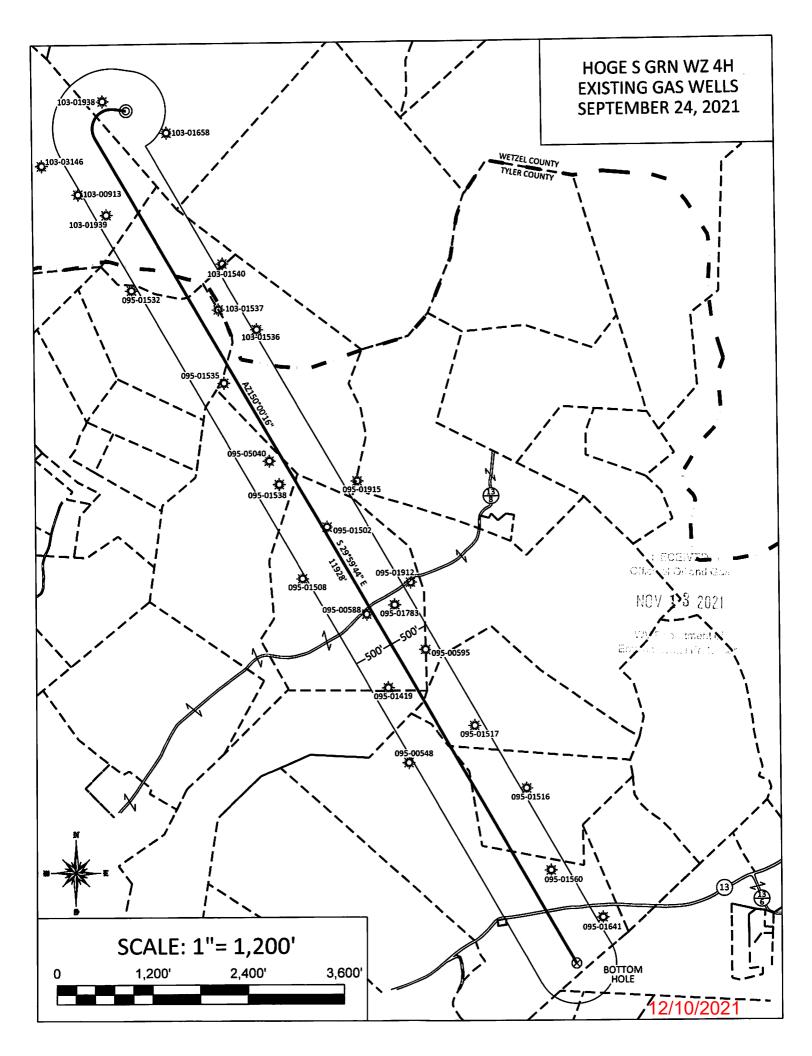

# Hoge S GRN W7 4H

| Wetzel,      | West Virginia  | Township:<br>Grant  | Locations        |               | Formation: | Marcellus   |
|--------------|----------------|---------------------|------------------|---------------|------------|-------------|
| Coordinates: | SHLLat/Lang: 3 | 9.479743718 N, 80.6 | RKB / Elevation: | AFE DC/CWC:   |            |             |
| NAD 27       | BHL Lat/Long:  | 39.45064200 N, 80.6 | 57624674 W       | 1,404'/1,379' | USDW: 504' | Property #: |
| Rig:         | H&P Rig 608    | Target Line:        | larget Line:     |               |            | AFE #:      |