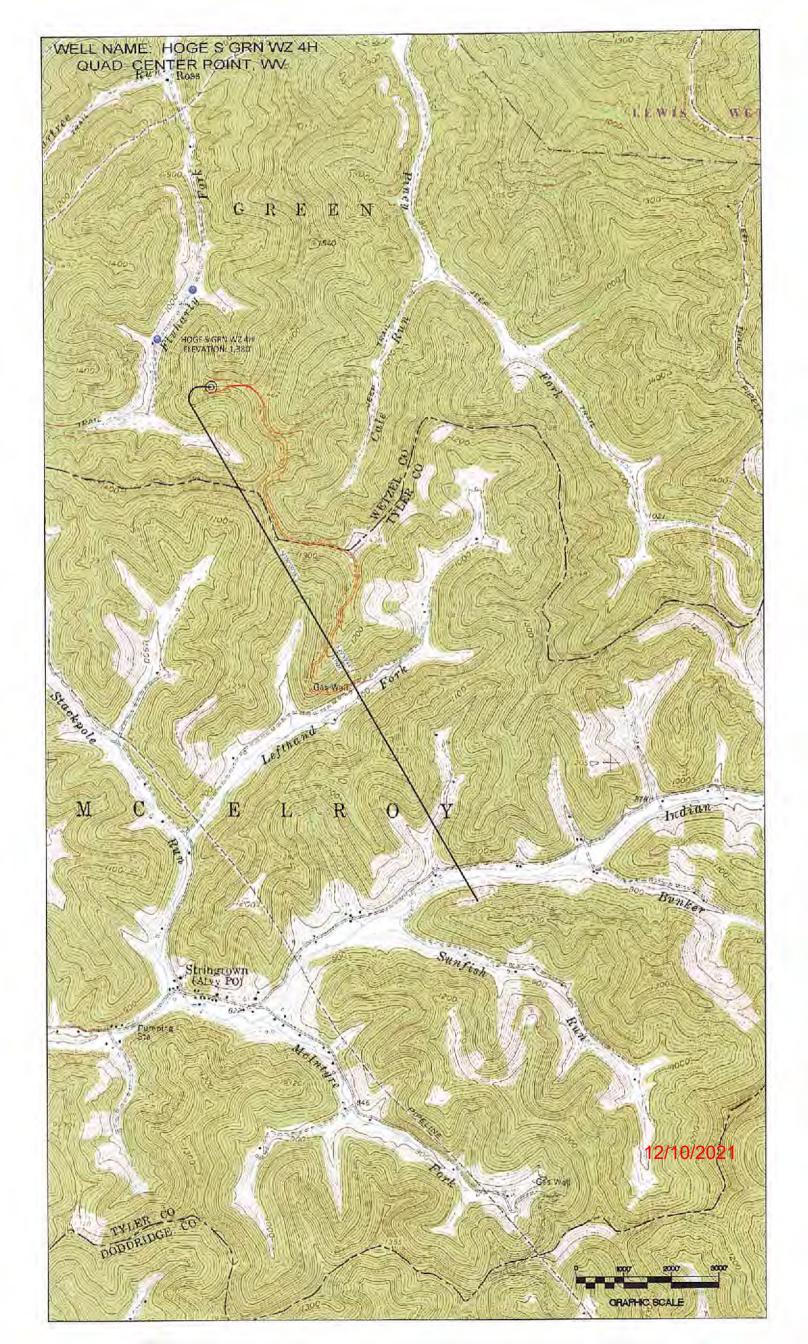

API NO. 47-104710303469

OPERATOR WELL NO. Hoge S GRN WZ 4H
Well Pad Name: Hoge S GRN WZ

# STATE OF WEST VIRGINIA DEPARTMENT OF ENVIRONMENTAL PROTECTION, OFFICE OF OIL AND GAS WELL WORK PERMIT APPLICATION

|                               |                               | D                               | ~ II C           | 494522341            | Wetzel                          | Green                | Center Point                                            |
|-------------------------------|-------------------------------|---------------------------------|------------------|----------------------|---------------------------------|----------------------|---------------------------------------------------------|
| 1) Well Operato               | or: Tribune                   | Resource                        | 5, LLO           | Operator ID          | County                          | District             | Quadrangle                                              |
| 2) Operator's V               | /ell Number                   | Hoge S G                        | RN WZ            | 4H Well I            |                                 | oge S GRN W          |                                                         |
| 3) Farm Name/                 | Surface Own                   | ner: State of V                 | VV Public La     | and Corp. Public R   | oad Access:                     | County 1 to 1 o.     |                                                         |
| 4) Elevation, co              | irrent groun                  | _                               |                  | Elevation, propos    | ed post-constr<br>nderground St | ruction: 1379'       |                                                         |
| 5) Well Type                  | (a) Gas                       | <u>X</u>                        | <sup>Oil</sup> _ |                      | ilderground o                   |                      |                                                         |
|                               | Other                         |                                 |                  | Deep                 |                                 |                      |                                                         |
|                               | (b)If Gas                     | Shallow                         | 1 X X            | Беер                 |                                 |                      | -                                                       |
|                               |                               | Horizonta                       | ^                |                      |                                 |                      |                                                         |
| 6) Existing Page              |                               |                                 | th(a) An         | ticipated Thickne    | <br>ss and Expect               | ed Pressure(s):      |                                                         |
| 7) Proposed Target formation  | arget Formation:Marcellus, Do | tion(s), Dep<br>wn-Dip well, Ta | rget top TVI     | 7368', Target base 7 | 380', Anticipated ti            | hickness: 50', Antic | pated Pressure: 4600 psi                                |
| 8) Proposed T                 | otal Vertical                 | Depth: 74                       | 74'              |                      |                                 |                      |                                                         |
| 9) Formation                  |                               |                                 | Marcel           | lus                  |                                 |                      |                                                         |
| 10) Proposed                  |                               |                                 | 19,797           | <u> </u>             |                                 |                      |                                                         |
| 11) Proposed                  |                               |                                 | 11,563           | <u> </u>             |                                 |                      |                                                         |
| 12) Approxim                  |                               |                                 |                  | 504'                 |                                 |                      |                                                         |
| 13) Method to                 |                               |                                 |                  | Based on drill       | ing history of                  | nearby wells         |                                                         |
| 14) Approxin                  | nate Saltwate                 | er Depths:                      | 1002'            |                      |                                 |                      |                                                         |
| 15) Approxin                  | nate Coal Se                  | am Depths:                      | 1194'            |                      |                                 |                      | RECEIVED Office of Oil and Gas                          |
| 16) Approxim                  | nate Depth to                 | o Possible V                    | oid (coa         | l mine, karst, othe  | er): Not that                   | we are aware         | of. NOV 0 3 2021                                        |
| 17) Does Pro<br>directly over | nosed well l                  | ocation cont                    | ain coal         | seams                |                                 |                      | WV Department of Environmental Protection               |
| (a) If Yes, p                 | orovide Min                   | e Info: Na                      | me: _            |                      |                                 | NO                   | <u>/ 1 3 2021 — — — — — — — — — — — — — — — — — — —</u> |
|                               |                               | De                              | pth:             |                      |                                 |                      | Salta Barray                                            |
|                               |                               | Sea                             | am: _            |                      |                                 | Enviro               | S. Dr. Flore Ston                                       |
|                               |                               | Ov                              | vner:            |                      |                                 |                      |                                                         |